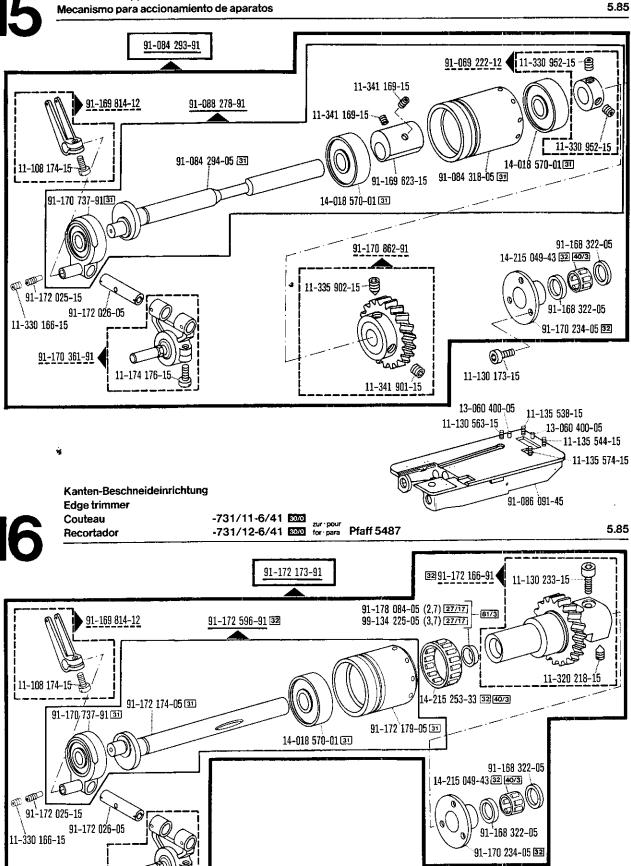

| Register<br>Section<br>Registre<br>Registro |                                                                                                                           | •                                                                                                                                                                                                                  | Seite<br>Page<br>Página |
|---------------------------------------------|---------------------------------------------------------------------------------------------------------------------------|--------------------------------------------------------------------------------------------------------------------------------------------------------------------------------------------------------------------|-------------------------|
| 13                                          | Ergänzungsteile<br>Complementary parts<br>Pièces complémentaires<br>Piezas complementarias                                | Pfaff 5487-814/01-706/19/05-920/11<br>Pfaff 5487-814/01-706/19/11-920/11                                                                                                                                           | 82                      |
| 14                                          | Ergänzungsteile<br>Complementary parts<br>Pièces complémentaires<br>Piezas complementarias                                | Pfaff 5487-814/06-706/61/05<br>Pfaff 5487-814/06-706/94/01                                                                                                                                                         | 84                      |
| 15                                          | Apparate-Antrieb<br>Attachment drive<br>Commande d'appareils<br>Mecanismo para accionamiento                              | -703/01<br>de aparatos                                                                                                                                                                                             | 87                      |
| 16                                          | Kanten-Beschneideinrichtung<br>Edge trimmer<br>Couteau<br>Recortador                                                      | -731/11-6/41<br>-731/12-6/41                                                                                                                                                                                       | 88                      |
| 17                                          | Kanten-Beschneideinrichtung<br>Edge trimmer<br>Couteau<br>Recortador                                                      | -733/01-39/31<br>-733/11-39/31<br>-733/12-39/31                                                                                                                                                                    | 96                      |
| 18                                          | Fadenabschneid-Einrichtung<br>Thread trimmer<br>Coupe-fil<br>Cortahilos                                                   | -900/11                                                                                                                                                                                                            | 106                     |
| 19                                          | Fadenabschneid-Einrichtung<br>Thread trimmar<br>Coupe-fil<br>Cortahilos                                                   | -900/51                                                                                                                                                                                                            | 112                     |
| 20                                          | Fadenabschneid-Einrichtung<br>Thread trimmer<br>Coupe-fil<br>Cortahilos                                                   | -900/71<br>-900/71-910/04*)                                                                                                                                                                                        | 116                     |
| 21                                          | Fadenspannungs-Steuerung<br>Thread tension control<br>Commande de la tension du fil<br>Control de la tension del hilo sup | -906/02<br>perior                                                                                                                                                                                                  | 122                     |
| 22                                          | Presserfuß-Automatik<br>Automatic presser foot lifter<br>Relève-pied automatique<br>Alzaprensatelas                       | -910/01                                                                                                                                                                                                            | 122                     |
| 23                                          | Presserfuß-Automatik<br>Automatic presser foot lifter<br>Relève-pied automatique<br>Alzaprensatelas                       | -910/04                                                                                                                                                                                                            | 124                     |
| 24                                          | Verriegelungs-Einrichtung<br>Backtacking device<br>Dispositif à points d'arrêt<br>Rematador                               | -910/04*)-911/05 -911/15 -911/35 -911/35  Zur Obertransport-Schnellverstellung Top feed quick adjustment Dispositif de réglage instantané de l'entraînement supérieur para Regulación rápida del arrastre superior | 126                     |
| 25                                          | Verriegelungs-Einrichtung<br>Backtacking device<br>Dispositif à points d'arrêt<br>Rematador                               | -911/15<br>-911/35                                                                                                                                                                                                 | 130                     |
| 26                                          | Verriegelungs-Einrichtung<br>Backtacking device<br>Dispositif à points d'arrêt<br>Rematador                               | -911/95                                                                                                                                                                                                            | 135                     |
| 27                                          | Stichverdichtungs-Einrichtung<br>Stitch condensation mechanism<br>Rétrécisseur de points<br>Condensador de puntadas       | -910/04*)-917/05<br>-917/05                                                                                                                                                                                        | 136                     |