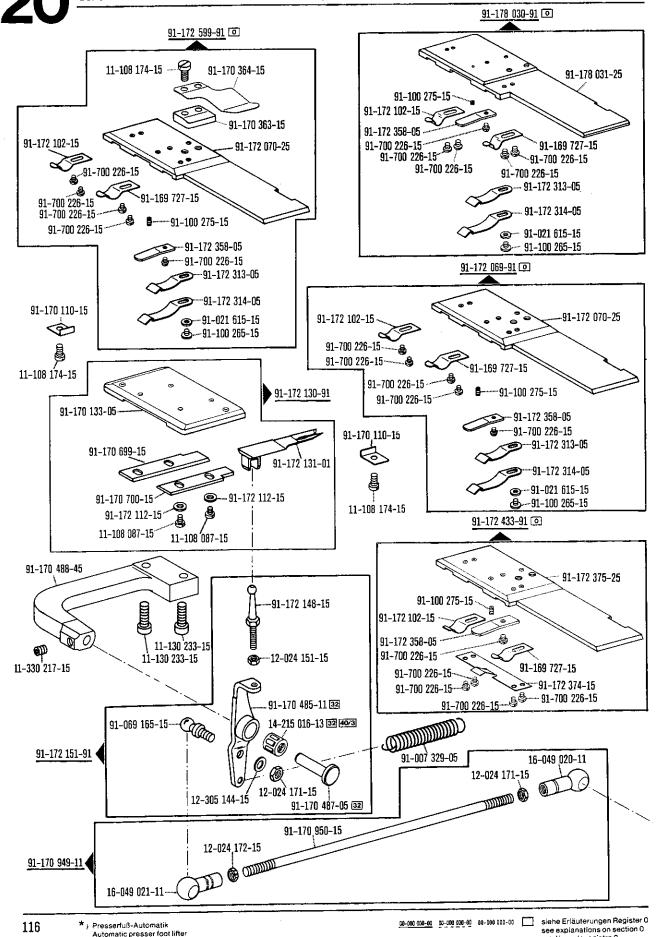

| Register<br>Section<br>Registre<br>Registro |                                                                                                                           | •                                                                                                                                                                                                                  | Seite<br>Page<br>Página |
|---------------------------------------------|---------------------------------------------------------------------------------------------------------------------------|--------------------------------------------------------------------------------------------------------------------------------------------------------------------------------------------------------------------|-------------------------|
| 13                                          | Ergänzungsteile<br>Complementary parts<br>Pièces complémentaires<br>Piezas complementarias                                | Pfaff 5487-814/01-706/19/05-920/11<br>Pfaff 5487-814/01-706/19/11-920/11                                                                                                                                           | 82                      |
| 14                                          | Ergänzungsteile<br>Complementary parts<br>Pièces complémentaires<br>Piezas complementarias                                | Pfaff 5487-814/06-706/61/05<br>Pfaff 5487-814/06-706/94/01                                                                                                                                                         | 84                      |
| 15                                          | Apparate-Antrieb<br>Attachment drive<br>Commande d'appareils<br>Mecanismo para accionamiento                              | -703/01<br>de aparatos                                                                                                                                                                                             | 87                      |
| 16                                          | Kanten-Beschneideinrichtung<br>Edge trimmer<br>Couteau<br>Recortador                                                      | -731/11-6/41<br>-731/12-6/41                                                                                                                                                                                       | 88                      |
| 17                                          | Kanten-Beschneideinrichtung<br>Edge trimmer<br>Couteau<br>Recortador                                                      | -733/01-39/31<br>-733/11-39/31<br>-733/12-39/31                                                                                                                                                                    | 96                      |
| 18                                          | Fadenabschneid-Einrichtung<br>Thread trimmer<br>Coupe-fil<br>Cortahilos                                                   | -900/11                                                                                                                                                                                                            | 106                     |
| 19                                          | Fadenabschneid-Einrichtung<br>Thread trimmar<br>Coupe-fil<br>Cortahilos                                                   | -900/51                                                                                                                                                                                                            | 112                     |
| 20                                          | Fadenabschneid-Einrichtung<br>Thread trimmer<br>Coupe-fil<br>Cortahilos                                                   | -900/71<br>-900/71-910/04*)                                                                                                                                                                                        | 116                     |
| 21                                          | Fadenspannungs-Steuerung<br>Thread tension control<br>Commande de la tension du fil<br>Control de la tension del hilo sup | -906/02<br>perior                                                                                                                                                                                                  | 122                     |
| 22                                          | Presserfuß-Automatik<br>Automatic presser foot lifter<br>Relève-pied automatique<br>Alzaprensatelas                       | -910/01                                                                                                                                                                                                            | 122                     |
| 23                                          | Presserfuß-Automatik<br>Automatic presser foot lifter<br>Relève-pied automatique<br>Alzaprensatelas                       | -910/04                                                                                                                                                                                                            | 124                     |
| 24                                          | Verriegelungs-Einrichtung<br>Backtacking device<br>Dispositif à points d'arrêt<br>Rematador                               | -910/04*)-911/05 -911/15 -911/35 -911/35  Zur Obertransport-Schnellverstellung Top feed quick adjustment Dispositif de réglage instantané de l'entraînement supérieur para Regulación rápida del arrastre superior | 126                     |
| 25                                          | Verriegelungs-Einrichtung<br>Backtacking device<br>Dispositif à points d'arrêt<br>Rematador                               | -911/15<br>-911/35                                                                                                                                                                                                 | 130                     |
| 26                                          | Verriegelungs-Einrichtung<br>Backtacking device<br>Dispositif à points d'arrêt<br>Rematador                               | -911/95                                                                                                                                                                                                            | 135                     |
| 27                                          | Stichverdichtungs-Einrichtung<br>Stitch condensation mechanism<br>Rétrécisseur de points<br>Condensador de puntadas       | -910/04*)-917/05<br>-917/05                                                                                                                                                                                        | 136                     |