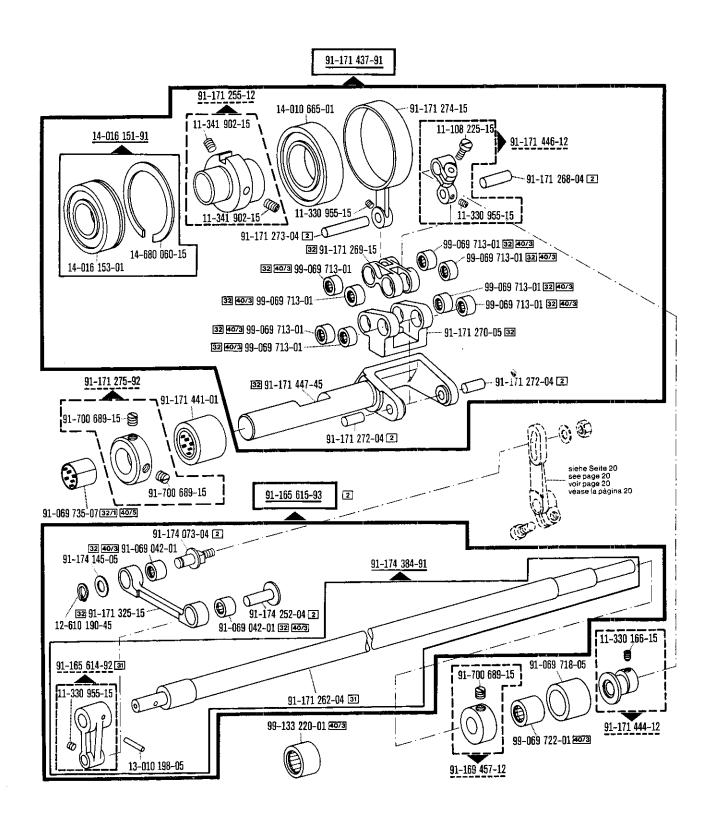

| Pfaff 5487<br>Inhaltsübersich               | ht · Contents · Table des matières · Contenido                                                                                                                                                                                                                               | 5.85                    |
|---------------------------------------------|------------------------------------------------------------------------------------------------------------------------------------------------------------------------------------------------------------------------------------------------------------------------------|-------------------------|
| Register<br>Section<br>Registre<br>Registro |                                                                                                                                                                                                                                                                              | Seite<br>Page<br>Página |
| <del>-</del>                                | Schmiermittel-Tabelle Table of lubricants Tableau des lubrifiants Tabla de lubricantes                                                                                                                                                                                       | 7                       |
| 0                                           | Erläuterungen<br>Explanations<br>Légende<br>Explicaciones                                                                                                                                                                                                                    | 8<br>10<br>12<br>14     |
| 0.1                                         | Verschleiß- und Depotteile<br>Wear parts and distributor stock parts<br>Pièces d'usure et en stock chez le distributeur<br>Piezas de desgaste y piezas para almacenar en la representación                                                                                   | 16                      |
| 1                                           | Kopfteile<br>Front parts<br>Pièces de tête<br>Piezas de la cabeza                                                                                                                                                                                                            | 18                      |
| 2                                           | Armteile Arm parts Pièces de bras Piezas del brazo Pfaff 5487-814/01-706/81; -706/83                                                                                                                                                                                         | 23                      |
| 3                                           | Grundplattenteile<br>Bedplate parts<br>Pièces du plateau fondamental<br>Piezas de la placa base                                                                                                                                                                              | 29                      |
| 4                                           | Ergänzungsteile Complementary parts Pièces complémentaires Piezas complementarias Pfaff 5487-814/01-706/02; -706/04                                                                                                                                                          | 36                      |
| 5                                           | Ergänzungsteile Complementary parts Pièces complémentaires Piezas complementarias Pfaff 5487-814/01-706/82; -706/84                                                                                                                                                          | 38                      |
| 6                                           | Kopfteile<br>Front parts<br>Pièces de tête<br>Piezas de la cabeza                                                                                                                                                                                                            | 40                      |
| 7                                           | Armteile Arm parts Pièces de bras Piezas del brazo                                                                                                                                                                                                                           | 46                      |
| 8                                           | Grundplattenteile<br>Bedplate parts<br>Pièces du plateau fondamental<br>Piezas de la placa base                                                                                                                                                                              | 52                      |
| 9                                           | Gehäuseteile Housing sections Pfaff 5487-814/01 Parties du corps Pfaff 5487-814/01-706/ Piezas del cárter                                                                                                                                                                    | 61                      |
| 10                                          | Obertransport-Schnellverstellung Top feed quick adjustment Dispositif de réglage instantané de l'entraînement supérieur Regulación rápida del arrastre superior  zur for pour para                                                                                           | 706/ 62                 |
| 11                                          | Ergänzungsteile Complementary parts Pfaff 5487 HO-814/01-706/2/85 Pièces complèmentaires Pfaff 5487 HO-814/01-706/59/01 Piezas complementarias                                                                                                                               | 66                      |
| 12                                          | Ergänzungsteile         Pfaff 5487 H-814/01-706/           Complementary parts         Pfaff 5487 H-814/01-706/911/03           Pièces complementaires         Pfaff 5487 H-814/01-706/911/05           Piezas complementarias         Pfaff 5487 H-814/01-706/910/04-911/05 | 68                      |