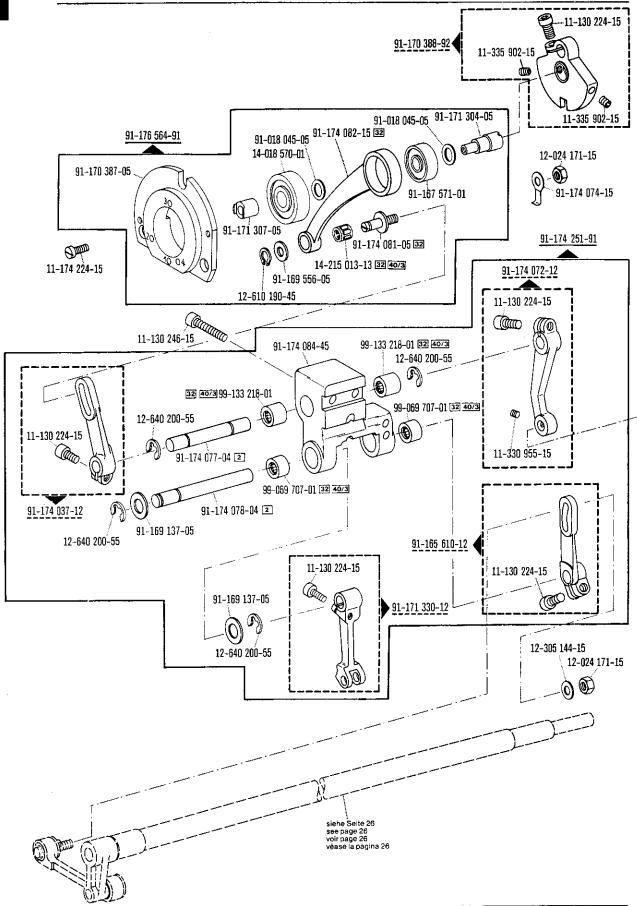

|                                       | 72,170                      |
| Befestigungsschraube zum Fadenzieher                           | 11-108 171-15      |                                       | 72, 176                     |
| Fastening screw for thread puller                              | 11-108 174-15      |                                       | 31, 55, 73, 88              |
| Vis de fixation du tire-fil                                    | 11-108 177-15      |                                       | 86                          |
| Tornillo para fijación de la palanca tirahilos                 |                    | <u> </u>                              |                             |

<sup>\*</sup> Verschleißteile · Wearing parts · Pièces d'usure · Piezas de desgaste

1









Pfaff 5487-814/01-706/81; -706/83 5.85 91-020 490-15 91-165 609-05 91-165 608-01 <del>-----</del>12-640 150-55 91-171 283-91 11-225 232-15 11-108 225-15 91-171 949-05 91-171 948-92 --12-640 150-55 91-171 050-05 91-171 410-01 12-640 150-55----91-172 958-91 91-069 079-92 91-172 961-05 11-317 950-15 91-172 959-91 91-167 719-01 11-108 228-15 **4**--- 12-640 150-55 siehe Seite 21 see page 21 voir page 21 véase la página 21 siehe Seite 28 see page 28 voir page 28 véase la página 28 11-108 174-25





Zweinadel · Two-needle

















3

























see explanations on section 0 voir légende registre 0

11-174 173-15

0

91-168 351-05

11-174 170-15

5.85













91-169 137-05











30 91-172 023-05 11-210 216-15 71-37 00-0134 91-172 060-11 `11-108 171**-1**5 11-10