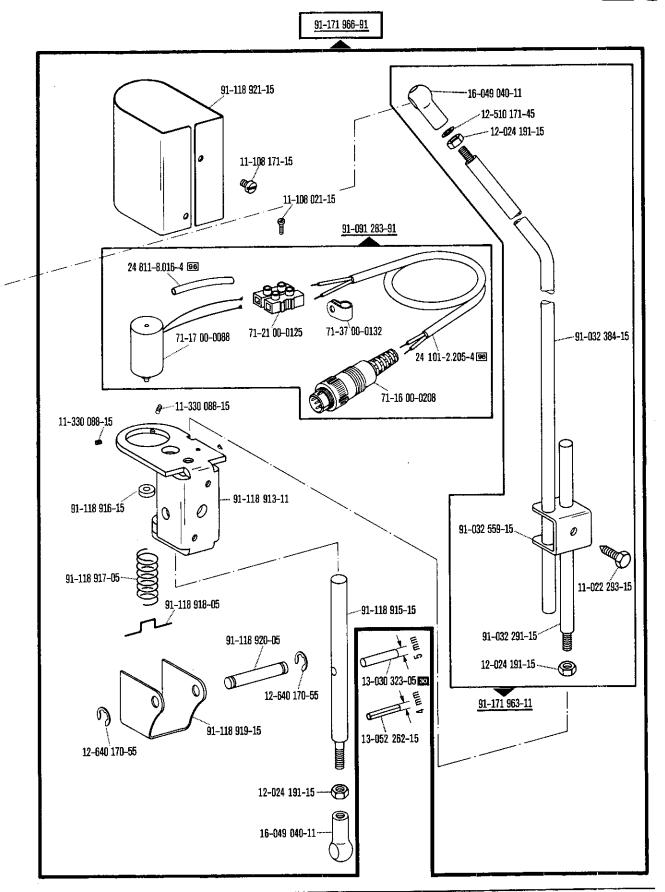

| innansubersici                              | it · Contents · Table des matieres · C                                                                              | ontenido                                 |                                                           |                                          |                                                                                                                                                                             | 5.6                      |
|---------------------------------------------|---------------------------------------------------------------------------------------------------------------------|------------------------------------------|-----------------------------------------------------------|------------------------------------------|-----------------------------------------------------------------------------------------------------------------------------------------------------------------------------|--------------------------|
| Register<br>Section<br>Registre<br>Registro |                                                                                                                     |                                          |                                                           |                                          |                                                                                                                                                                             | Seite<br>Page<br>Página  |
| 28                                          | Stichverdichtungs-Einrichtung<br>Stitch condensation mechanism<br>Rétrécisseur de points<br>Condensador de puntadas | -910/04*                                 | -917/05<br>-917/15<br>-917/35                             | zur<br>for<br>pour<br>para               | Obertransport-Schnellverstellung<br>Top feed quick adjustment<br>Dispositif de réglage instantané<br>de l'entraînement supérieur<br>Regulación rápida del arrastre superior | 142                      |
| 29                                          | Stichverdichtungs-Einrichtung<br>Stitch condensation mechanism<br>Rétrécisseur de points<br>Condensador de puntadas | -917/15<br>-917/35                       |                                                           |                                          |                                                                                                                                                                             | 146                      |
| 30                                          | Wartungseinheit Air filter/lubricator Conditionneur d'air comprimé Grupo acondicionador del aire cor                | -925/01                                  |                                                           |                                          |                                                                                                                                                                             | 151                      |
| 31                                          | Wartungseinheit Air filter/lubricator Conditionneur d'air comprimé Grupo acondicionador del aire cor                | -925/02                                  |                                                           | <u> </u>                                 |                                                                                                                                                                             | 152                      |
| 32                                          | Wartungseinheit Air filter/lubricator Conditionneur d'air comprimé Grupo acondicionador del aire cor                | -925/03                                  |                                                           |                                          |                                                                                                                                                                             | 153                      |
| 33                                          | Kettentrenn-Einrichtung<br>Chain cutter<br>Coupe-chaînette<br>Cortador de cadeneta                                  | -960/20<br>-960/21<br>-960/22<br>-960/24 |                                                           | •                                        |                                                                                                                                                                             | 154                      |
| 34                                          | Bandtrenn-Einrichtung<br>Tape cutter<br>Coupe-ruban<br>Cortador de cintas                                           | -960/61<br>-960/62<br>-960/64            |                                                           |                                          |                                                                                                                                                                             | 164                      |
| •                                           | Fotozellensteuerung<br>für Verriegelung<br>Photocell control<br>for backtacking                                     | -971/01 <-971/02 <                       | Fotocé<br>-910/0<br>-911/1<br>-925/0<br>Fotozel<br>Photoc | ell<br>phote<br>ula<br>4<br>5<br>2<br>le | o-électrique  o-électrique                                                                                                                                                  | 174<br>124<br>130<br>152 |
| 25                                          | Commande par cellule<br>photo-electrique pour<br>points d'arrêt<br>Mando por fotocélula<br>para rematado            | -971/22 -971/23                          | -911/3<br>-925/0<br>Fotozel                               | 4<br>5<br>2<br>le                        | o-électrique                                                                                                                                                                | 124<br>130<br>152        |
| 35                                          |                                                                                                                     | -971/24 <sup>^</sup>                     | Fotoce                                                    | lula                                     | o-electrique                                                                                                                                                                | 135                      |
|                                             | Fotozellensteuerung<br>für Stichverdichtung<br>Photocell control<br>for condensed stitching                         | -971/41 <                                | Fotocél<br>-910/0<br>-917/1                               | ell<br>photoula<br>4<br>5                | o-électrique                                                                                                                                                                | 174<br>124<br>146<br>152 |
|                                             | Commande par cellule photo-électrique pour points rétrécis                                                          | -971/61 <                                | Fotozel                                                   | ie<br>ell<br>phote                       | o-électrique                                                                                                                                                                | 174                      |
|                                             | Mando por fotocélula<br>para condensación de la<br>puntada                                                          | -9/1/01 \                                | -910/0<br>-917/3                                          | 4<br>5                                   |                                                                                                                                                                             | 124<br>146<br>152        |