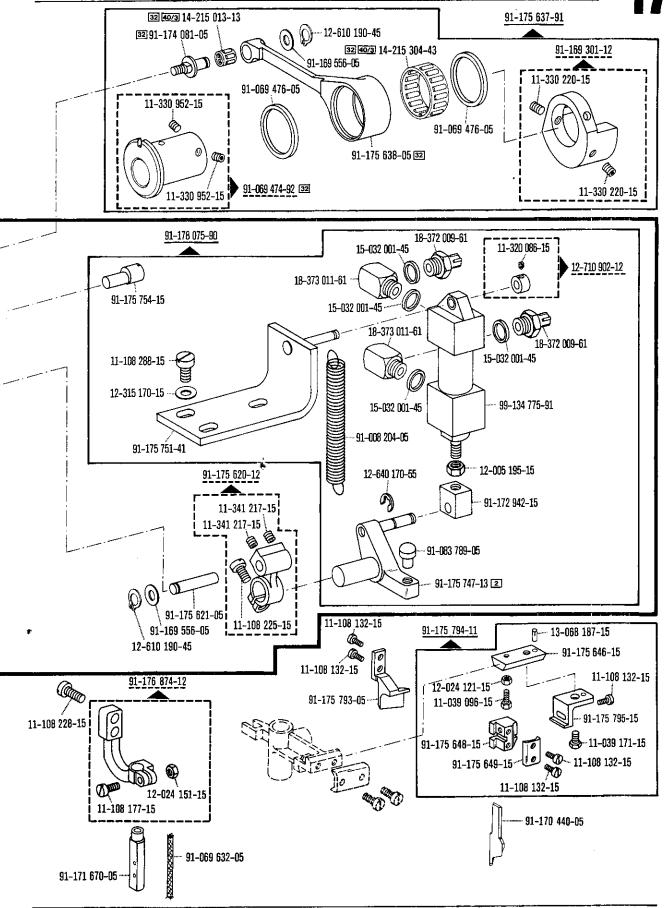

280-1-120 243

| 00-000 000-00 | Hauptgruppenteil, bestehend aus: Gruppenteilen oder<br>Gruppenteilen und Einzelteilen oder<br>Gruppenteilen, Einzelteilen und Einzelteilen mit Ergänzung.<br>(Siehe Einrahmungen auf den Bildseiten.) |
|---------------|-------------------------------------------------------------------------------------------------------------------------------------------------------------------------------------------------------|
| 00-000 000-00 | Gruppenteil, bestehend aus: Einzelteilen oder<br>Einzelteilen und Einzelteilen mit Ergänzung.<br>(Siehe Einrahmungen auf den Bildseiten.)                                                             |
| 00-000 000-00 | Einzelteil mit Ergänzung (siehe Einrahmungen auf den Bildseiten)<br>z.B. Stellring mit Schrauben, Nadelstange mit Befestigungsschraube zur Nadel, usw.                                                |
| 00-000 000-00 | Einzelteil                                                                                                                                                                                            |
| 4,5           | Stichlänge 4,5 mm                                                                                                                                                                                     |
| N             | Stichlänge 6,0 mm                                                                                                                                                                                     |
|               | Unterklassenabhängig, Teilenummer siehe Unterklassen-Ausstattung.                                                                                                                                     |
| 0             | Unterklassenzugehörigkeit siehe Unterklassen-Ausstattung.                                                                                                                                             |
| 2             | Markierung (Punkte, Striche oder Zahl) bei Bestellung angeben.                                                                                                                                        |
| 3             | Geklebt                                                                                                                                                                                               |
| 3/1           | Gesichert mit Loctite                                                                                                                                                                                 |
| 3/11          | Mit Dichtungsmasse, epple 22, bestreichen.                                                                                                                                                            |
| 4             | Ausführungsart bei Bestellung angeben.                                                                                                                                                                |
| 5             | Nähmuster einsenden                                                                                                                                                                                   |
| 6             | Nadeldicke und Spitzenform bei Bestellung angeben.                                                                                                                                                    |
| 7/14          | Für Messer rechts der Nadel                                                                                                                                                                           |
| 7/15          | Für Messer mitte der Nadel                                                                                                                                                                            |
| 7/16          | Für Messer links der Nadel                                                                                                                                                                            |
| 7/23          | Untermesser mit Hartmetallschneide.                                                                                                                                                                   |
| 8/2           | Schneidlänge bei Bestellung angeben.                                                                                                                                                                  |
| 9             | Schneidabstand                                                                                                                                                                                        |
| 9/2           | Schneidabstand bei Bestellung angeben.                                                                                                                                                                |
| 10            | Nadelabstand                                                                                                                                                                                          |
| 10/2          | Nadelabstand bei Bestellung angeben.                                                                                                                                                                  |
| 12/2          | Absteppbreite bei Bestellung angeben.                                                                                                                                                                 |
| 15/1          | Bandbreite bei Bestellung angeben.                                                                                                                                                                    |
| 15/2          | Banddicke                                                                                                                                                                                             |
| 22            | Zubehör                                                                                                                                                                                               |
| 26/10         | Zur Stichlängenbegrenzung                                                                                                                                                                             |
| 27/1          | Eingeklammerte Zahl = Außendurchmesser in mm.                                                                                                                                                         |
| 27/2          | Eingeklammerte Zahl = Stärke in mm.                                                                                                                                                                   |
| 27/5          | Eingeklammerte Zahl = Länge in mm.                                                                                                                                                                    |
| 27/17         | Eingeklammerte Zahl = Dicke in mm.                                                                                                                                                                    |
| 28            | Sonderausführung                                                                                                                                                                                      |
| 28/5          | Sonderbestellung                                                                                                                                                                                      |
| 28/9          | Sonderausführung, Vorspannung für Gummifäden.                                                                                                                                                         |
| 30            | Frühere Ausführung, im Ersatzfall wieder bestellen.                                                                                                                                                   |
| 30/0          | Nicht mehr im Programm.                                                                                                                                                                               |
| 30/1          | Frühere Ausführung, zur Reparatur einsenden.                                                                                                                                                          |
| 30/3          | Frühere Ausführung, ersetzt durch neue Ausführung Nr. 91-171 283-91 und 91-172 958-91.                                                                                                                |
| 30/4          | Frühere Ausführung, ersetzt durch Nr. 91-171 904-91                                                                                                                                                   |