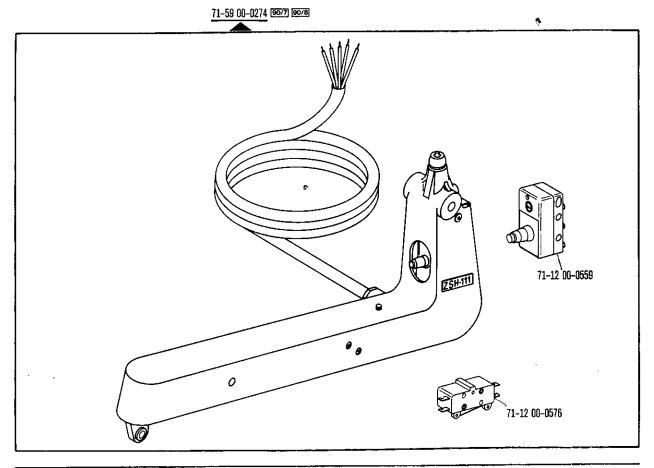

5 91-170 138-15 11-672 002-15 12-660 350-45 11-108 090-15 11-130 233-15 31 14-012 555-01 91-069 709-12 11-317 971-15 🗝 🐠 🥨 **4** 11-317 971-15





91-091 862-91 24 101-2.306-4 (1600) 27/5 24 101-2.306-4 (1650) 27/5 **50** 12-177 142-05 91-090 850-45 24 101-2.306-4 (1250) 27/5 71-37 00-0158 71-37 00-0260 71-37 00-0174 91-090 855-01 11-108 174-15 12-305 224-15 -- **12-500 210-45** 60 11-039 363-15 11-450 510-15 🖾



see explanations on section 0



From the library of: Superior Sewing Machine & Supply LLC



















Attachment unive

Commande d'appareils



91-169 622-91

11-174 176-15



Edge trimmer















-733/11-39/31

-733/12-39/31 90/19

zur pour for para Pfaff 5487

















Recortador









see explanations on section 0 voir légende registre 0



























voir légende registre 0













120

91-170 744-15 5 91-170 744-15 5 91-170 742-12 11-207 064-15 5 91-170 742-12 11-186 976-15 91-172 312-05 91-009 276-05 550/33

22

Presserfuß-Automatik Automatic presser foot lifter Relève-pied automatique Alzaprensatelas

-910/01 30/0 zur pour for para Pfaff 5487-900/11

5.85





## Schnurscheiben-Tabelle · Table of Pulleys

## Tableau des poulies à gorge · Tabla de poleas acanaladas

| Teilenummer<br>Part number<br>Numéros des pièces<br>№ de las piezas | Motordrehzahl U/min.<br>Motor speed (r.p.m.)<br>Régime moteur trs/mn<br>Regimen del motor<br>en r.p.m. | Frequenz<br>Frequency<br>Fréquence<br>Frecuencia | Schnurscheiben-Durchmesser <sup>®</sup> in mm<br>Pulley dia. <sup>®</sup> (mm)<br>Diamètre effectif de la poulie en mm<br>Diáme