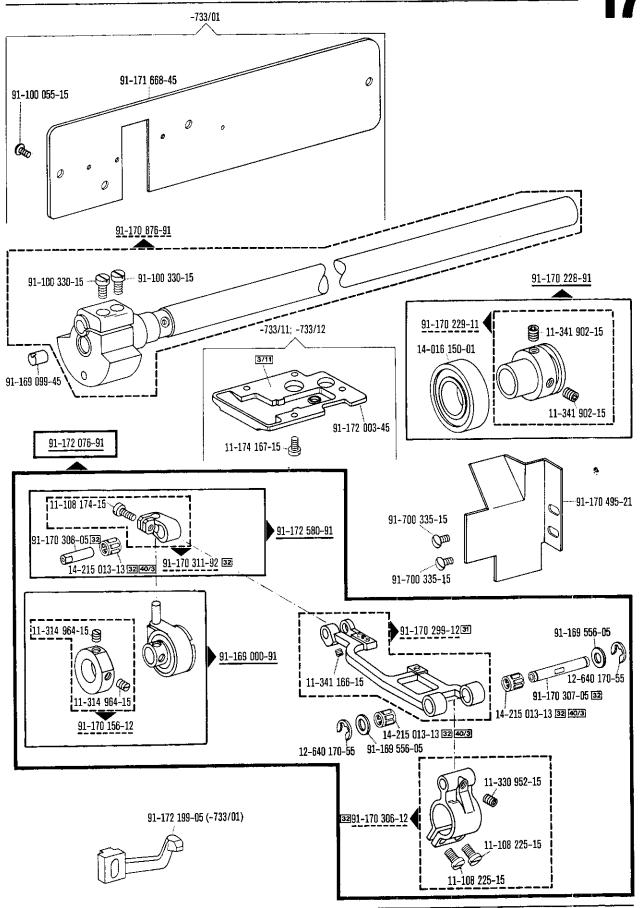

280-1-120 243

| 00-000 000-00 | Hauptgruppenteil, bestehend aus: Gruppenteilen oder<br>Gruppenteilen und Einzelteilen oder<br>Gruppenteilen, Einzelteilen und Einzelteilen mit Ergänzung.<br>(Siehe Einrahmungen auf den Bildseiten.) |
|---------------|-------------------------------------------------------------------------------------------------------------------------------------------------------------------------------------------------------|
| 00-000 000-00 | Gruppenteil, bestehend aus: Einzelteilen oder<br>Einzelteilen und Einzelteilen mit Ergänzung.<br>(Siehe Einrahmungen auf den Bildseiten.)                                                             |
| 00-000 000-00 | Einzelteil mit Ergänzung (siehe Einrahmungen auf den Bildseiten)<br>z.B. Stellring mit Schrauben, Nadelstange mit Befestigungsschraube zur Nadel, usw.                                                |
| 00-000 000-00 | Einzelteil                                                                                                                                                                                            |
| 4,5           | Stichlänge 4,5 mm                                                                                                                                                                                     |
| N             | Stichlänge 6,0 mm                                                                                                                                                                                     |
|               | Unterklassenabhängig, Teilenummer siehe Unterklassen-Ausstattung.                                                                                                                                     |
| 0             | Unterklassenzugehörigkeit siehe Unterklassen-Ausstattung.                                                                                                                                             |
| 2             | Markierung (Punkte, Striche oder Zahl) bei Bestellung angeben.                                                                                                                                        |
| 3             | Geklebt                                                                                                                                                                                               |
| 3/1           | Gesichert mit Loctite                                                                                                                                                                                 |
| 3/11          | Mit Dichtungsmasse, epple 22, bestreichen.                                                                                                                                                            |
| 4             | Ausführungsart bei Bestellung angeben.                                                                                                                                                                |
| 5             | Nähmuster einsenden                                                                                                                                                                                   |
| 6             | Nadeldicke und Spitzenform bei Bestellung angeben.                                                                                                                                                    |
| 7/14          | Für Messer rechts der Nadel                                                                                                                                                                           |
| 7/15          | Für Messer mitte der Nadel                                                                                                                                                                            |
| 7/16          | Für Messer links der Nadel                                                                                                                                                                            |
| 7/23          | Untermesser mit Hartmetallschneide.                                                                                                                                                                   |
| 8/2           | Schneidlänge bei Bestellung angeben.                                                                                                                                                                  |
| 9             | Schneidabstand                                                                                                                                                                                        |
| 9/2           | Schneidabstand bei Bestellung angeben.                                                                                                                                                                |
| 10            | Nadelabstand                                                                                                                                                                                          |
| 10/2          | Nadelabstand bei Bestellung angeben.                                                                                                                                                                  |
| 12/2          | Absteppbreite bei Bestellung angeben.                                                                                                                                                                 |
| 15/1          | Bandbreite bei Bestellung angeben.                                                                                                                                                                    |
| 15/2          | Banddicke                                                                                                                                                                                             |
| 22            | Zubehör                                                                                                                                                                                               |
| 26/10         | Zur Stichlängenbegrenzung                                                                                                                                                                             |
| 27/1          | Eingeklammerte Zahl = Außendurchmesser in mm.                                                                                                                                                         |
| 27/2          | Eingeklammerte Zahl = Stärke in mm.                                                                                                                                                                   |
| 27/5          | Eingeklammerte Zahl = Länge in mm.                                                                                                                                                                    |
| 27/17         | Eingeklammerte Zahl = Dicke in mm.                                                                                                                                                                    |
| 28            | Sonderausführung                                                                                                                                                                                      |
| 28/5          | Sonderbestellung                                                                                                                                                                                      |
| 28/9          | Sonderausführung, Vorspannung für Gummifäden.                                                                                                                                                         |
| 30            | Frühere Ausführung, im Ersatzfall wieder bestellen.                                                                                                                                                   |
| 30/0          | Nicht mehr im Programm.                                                                                                                                                                               |
| 30/1          | Frühere Ausführung, zur Reparatur einsenden.                                                                                                                                                          |
| 30/3          | Frühere Ausführung, ersetzt durch neue Ausführung Nr. 91-171 283-91 und 91-172 958-91.                                                                                                                |
| 30/4          | Frühere Ausführung, ersetzt durch Nr. 91-171 904-91                                                                                                                                                   |

| 30/5  | Frühere Ausführung, ersetzt durch Nr. 91-174 142-11.                                                                                           |
|-------|------------------------------------------------------------------------------------------------------------------------------------------------|
| 30/6  | Frühere Ausführung, ersetzt durch Nr. 91-028 955-15; 91-174 033-05; 91-100 338-15.                                                             |
| 30/7  | Frühere Ausführung, ersetzt durch neue Ausführung Nr. 91-086 626-91 (siehe Seite 155).                                                         |
| 30/8  | Frühere Ausführung, ersetzt durch Nr. 91-171 465-91 und 91-171 744-05 (siehe Seite 59).                                                        |
| 30/10 | Frühere Ausführung, ersetzt durch neue Ausführung Nr. 91-172 093-11.                                                                           |
| 30/11 | Frühere Ausführung, ersetzt durch Nr. 91-087 144-91.                                                                                           |
| 30/12 | Frühere Ausführung, ersetzt durch Nr. 99-134 850-91.                                                                                           |
| 30/13 | Frühere Ausführung, ersetzt durch Nr. 91-171 462-70/993 (siehe Seite 152).                                                                     |
| 30/18 | Frühere Ausführung, ersetzt durch Nr. 91-178 019-91 (siehe Seite 167).                                                                         |
| 31    | Einzeln nicht austauschbar, im Ersatzfall vollständiges Aggregat (eingerahmte Teile) bestellen, oder zur Reparatur einsenden.                  |
| 32    | Beim Einbau dieses Teiles wird für die Paßgenauigkeit zum Anschlußteil keine Garantie übernommen; zweckmäßig vollständiges Aggregat bestellen. |
| 32/1  | Beim Einbau dieses Teiles ist Nacharbeit erforderlich.                                                                                         |
| 35/1  | Bei Montage vernieten.                                                                                                                         |
| 40/1  | Füllen mit Shell-Tellus C 22, Bestellnummer siehe Seite 7.                                                                                     |
| 40/2  | Tränken mit Shell-Tellus C 22, Bestellnummer siehe Seite 7.                                                                                    |
| 40/3  | Fetten mit Shell-Alvania R 3, Bestellnummer siehe Seite 7.                                                                                     |
| 40/4  | Fetten mit Shell-Retinax G, Bestellnummer siehe Seite 7.                                                                                       |
| 40/5  | Ölen mit Shell-Tellus C 22, Bestellnummer siehe Seite 7.                                                                                       |
| 40/6  | Füllen mit Sewtrol EL, Bestellnummer siehe Seite 7.                                                                                            |
| 60    | Wahlweise                                                                                                                                      |
| 80/4  | Für Schlauch mit 4 mm Innendurchmesser.                                                                                                        |
| 80/6  | Für Schlauch mit 6 mm Innendurchmesser.                                                                                                        |
| 81/3  | Verwendung je nach Bedarf.                                                                                                                     |
| 90/1  | Für Wechselstrom .                                                                                                                             |
| 90/2  | Für Drehstrom                                                                                                                                  |
| 90/3  | Zur Motorbefestigung                                                                                                                           |
| 90/4  | Verwendung nur bei 420 V.                                                                                                                      |
| 90/7  | Langsamnäheinrichtung abschaltbar.                                                                                                             |
| 90/9  | Für Motoren mit 8-stelliger Typennummer.                                                                                                       |
| 90/11 | Für Elektronik-Stop-Motoren                                                                                                                    |
| 90/12 | Für Kupplungsmotoren                                                                                                                           |
| 90/13 | Für Hebel-Stop-Motoren                                                                                                                         |
| 90/19 | Wartungseinheit -925/ erforderlich.                                                                                                            |
| 90/23 | Zum Befestigen von Nr. 91-177 464-45 am Einständer-Gestell.                                                                                    |
| 90/31 | Rückwärtsnäh-Einrichtung erforderlich (siehe Seite 176).                                                                                       |
| 90/32 | Zur Fadenspannung Nr. 91-170 275-91 (siehe Seite 23 und 46).                                                                                   |
| 90/33 | Zur Fadenspannung Nr. 91-170 275-91 (siehe Seite 23 und 46), an Stelle von Nr. 91-010 183-05.                                                  |
| 96    | Länge angeben                                                                                                                                  |
| 96/3  | Schlauch mit 3 mm Innendurchmesser, bei Bestellung Länge angeben.                                                                              |
| 96/4  | Schlauch mit 4 mm Innendurchmesser, bei Bestellung Länge angeben.                                                                              |

Schlauch mit 6 mm Innendurchmesser, bei Bestellung Länge angeben.

Schlauch mit 2,5 mm Innendurchmesser, bei Bestellung Länge angeben.

Länge x Breite angeben.

| 00-000 000-00 | Assembly, consisting of: sub-assemblies or sub-assemblies and component parts or sub-assemblies, component parts and component plus complementary parts. (See the framed-in sections on the illustration pages.) |
|---------------|------------------------------------------------------------------------------------------------------------------------------------------------------------------------------------------------------------------|
| 00-000 000-00 | Sub-assembly, consisting of: component parts or component parts and component plus complementary parts.  (See the framed-in sections on the illustration pages.)                                                 |
| 00-000 000-00 | Component part with complementary parts (see the framed-in sections on the illustration pages), e.g. collar with screws, needle bar with needle set screw, etc.                                                  |
| 00-000 000-00 | Component part                                                                                                                                                                                                   |
| 4,5           | Stitch length 4.5 mm                                                                                                                                                                                             |
| N             | Stitch length 6.0 mm                                                                                                                                                                                             |
|               | Subclass-dependent, for part number see subclass parts listing.                                                                                                                                                  |
| <b>a</b>      | For subclass see subclass parts listing.                                                                                                                                                                         |
| 2             | Marking (dots, strokes or numbers) to be stated on order.                                                                                                                                                        |
| 3             | Part cemented                                                                                                                                                                                                    |
| 3/1           | Secured with Loctite                                                                                                                                                                                             |
| 3/11          | Apply sealing compound, epple 22                                                                                                                                                                                 |
| 4             | Model to be stated on order.                                                                                                                                                                                     |
| 5             | Submit sewing sample.                                                                                                                                                                                            |
| 6             | Needle size and style of point to be stated on order.                                                                                                                                                            |
| 7/14          | For knife set to the right of the needle.                                                                                                                                                                        |
| 7/15          | For knife set opposite the needle.                                                                                                                                                                               |
| 7/16          | For knife set to the left of the needle.                                                                                                                                                                         |
| 7/23          | Lower knife with carbide cutting edge.                                                                                                                                                                           |
| 8/2           | Cutting length to be stated on order.                                                                                                                                                                            |
| 9             | Trimming margin                                                                                                                                                                                                  |
| 9/2           | Trimming margin to be stated on order.                                                                                                                                                                           |
| 10            | Needle gauge                                                                                                                                                                                                     |
| 10/2          | Needle gauge, to be stated on order.                                                                                                                                                                             |
| 12/2          | Stitching margin to be stated on order.                                                                                                                                                                          |
| 15/1          | Tape width to be stated on order.                                                                                                                                                                                |
| 15/2          | Tape thickness                                                                                                                                                                                                   |
| 22            | Accessories.                                                                                                                                                                                                     |
| 26/10         | For stitch length limitation.                                                                                                                                                                                    |
| 27/1          | Number in parentheses = outside diameter in mm.                                                                                                                                                                  |
| 27/2          | Number in parentheses = thickness in mm.                                                                                                                                                                         |
| 27/5          | Number in parentheses = length in mm.                                                                                                                                                                            |
| 27/17         | Number in parentheses = thickness in mm.                                                                                                                                                                         |
| 28            | Special version                                                                                                                                                                                                  |
| 28/5          | Special order                                                                                                                                                                                                    |
| 28/9          | Special version, rubber thread tension.                                                                                                                                                                          |
| 30            | Earlier version, to be re-ordered for replacement purposes.                                                                                                                                                      |
| 30/0          | No longer produced.                                                                                                                                                                                              |
| 30/1          | Earlier version, return for repair.                                                                                                                                                                              |
| 30/3          | Earlier version, replaced by new version No. 91-171 283-91 and No. 91-172 958-91.                                                                                                                                |
| 30/4          | Earlier version, replaced by No. 91-171 904-91                                                                                                                                                                   |

- 30/5 Earlier version, replaced by No. 91-174 142-11.
- 30/6 Earlier version, replaced by No. 91-028 955-15; 91-174 033-05; 91-100 338-15.
- 30/7 Earlier version, replaced by new version No. 91-086 626-91 (see page 155).
- 30/8 Earlier version, replaced by Nos. 91-171 465-91 and 91-171 744-05, (see page 59).
- 30/10 Earlier version, replaced by new version No. 91-172 093-11.
- 30/11 Earlier version, replaced by No. 91-087 144-91.
- 30/12 Earlier version, replaced by No. 99-134 850-91.
- 30/13 Earlier version, replaced by No. 91-171 462-70/993 (see page 152).
- 30/18 Earlier version, replaced by No. 91-178 019-91 (see page 167).
  - Cannot be exchanged singly; if defective, order complete assembly (boxed-in parts) or return same for repair.
  - No guarantee is assumed that this part will fit the mating part; it is best to order a complete assembly.
- When fitting this part re-work is required.
- 35/1 To be riveted after assembly.
- Top up Shell-Tellus C 22; for stock number see page 7.
- 40/2 Soak with Shell-Tellus C 22; for stock number see page 7.
- 40/3 Grease with Shell-Alvania R 3; for stock number see page 7.
- Grease with Shell-Retinax G; for stock number see page 7.
- 40/5 Oil with Shell-Tellus C 22; for stock number see page 7.
- 40/6 Top up with Sewtrol EL; for stock number see page 7.
- 60 Optional
- 80/4 For tube with 4 mm inside diameter.
- 80/6 For tube with 6 mm inside diameter.
- 81/3 To be used, as required.
- 90/1 For single-phase A.C.
- 90/2 For three-phase A.C.
- 90/3 For fitting the motor.
- 90/4 To be used on 420-volt, three-phase A.C. only.
- 90/7 Disengageable inching device.
- 90/9 For motors with 8-digit model number.
- 90/11 For electronic Stop motors
- 90/12 For clutch motors
- 90/13 For lever-operated Stop motors
- 90/19 Conditioning unit -925/.. required.
- 90/23 For fastening part No. 91-177 464-45 on the pedestal stand.
- 90/31 Reverse-sewing mechanism required (see page 176).
- 90/32 For thread tension No. 91-170 275-91 (see page 23 and 46).
- 90/33 For thread tension No. 91-170 275-91 (see page 23 and 46) instead of No. 91-010 183-05.
  - 96 State length
  - 96/3 Tube with 3 mm inside dia.; length to be stated on order.
  - Tube with 4 mm inside dia.; length to be stated on order.
  - 96/6 Tube with 6 mm inside dia.; length to be stated on order.
- 96/10 State length x width.
- 96/25 Tube with 2.5 mm inside dia.; length to be stated on order.