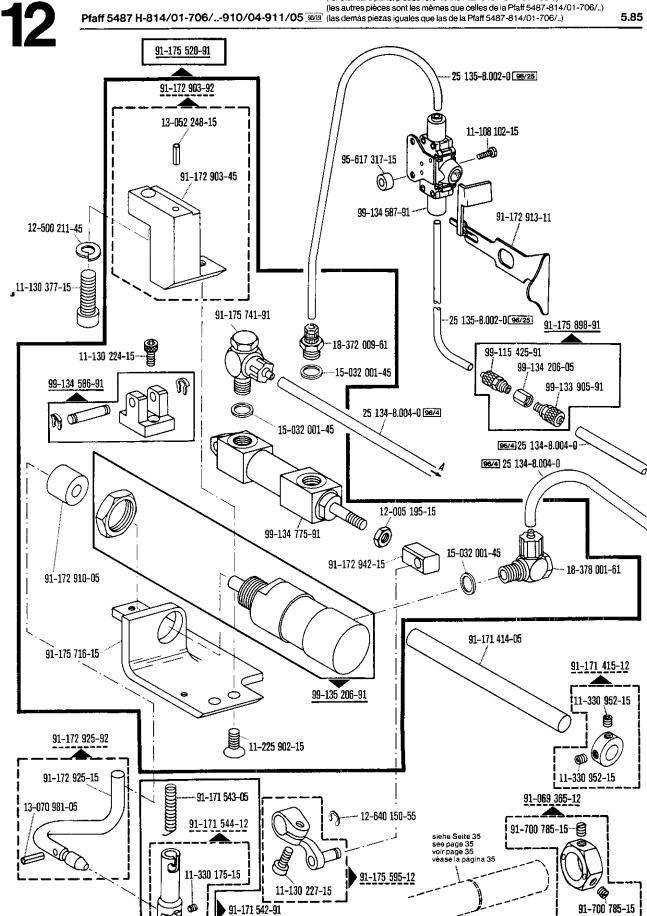

| Pfaff 5487<br>Inhaltsübersich               | ht · Contents · Table des matières · Contenido                                                                                                                                                                                                                               | 5.85                    |
|---------------------------------------------|------------------------------------------------------------------------------------------------------------------------------------------------------------------------------------------------------------------------------------------------------------------------------|-------------------------|
| Register<br>Section<br>Registre<br>Registro |                                                                                                                                                                                                                                                                              | Seite<br>Page<br>Página |
| <del>-</del>                                | Schmiermittel-Tabelle Table of lubricants Tableau des lubrifiants Tabla de lubricantes                                                                                                                                                                                       | 7                       |
| 0                                           | Erläuterungen<br>Explanations<br>Légende<br>Explicaciones                                                                                                                                                                                                                    | 8<br>10<br>12<br>14     |
| 0.1                                         | Verschleiß- und Depotteile<br>Wear parts and distributor stock parts<br>Pièces d'usure et en stock chez le distributeur<br>Piezas de desgaste y piezas para almacenar en la representación                                                                                   | 16                      |
| 1                                           | Kopfteile<br>Front parts<br>Pièces de tête<br>Piezas de la cabeza                                                                                                                                                                                                            | 18                      |
| 2                                           | Armteile Arm parts Pièces de bras Piezas del brazo Pfaff 5487-814/01-706/81; -706/83                                                                                                                                                                                         | 23                      |
| 3                                           | Grundplattenteile<br>Bedplate parts<br>Pièces du plateau fondamental<br>Piezas de la placa base                                                                                                                                                                              | 29                      |
| 4                                           | Ergänzungsteile Complementary parts Pièces complémentaires Piezas complementarias Pfaff 5487-814/01-706/02; -706/04                                                                                                                                                          | 36                      |
| 5                                           | Ergänzungsteile Complementary parts Pièces complémentaires Piezas complementarias Pfaff 5487-814/01-706/82; -706/84                                                                                                                                                          | 38                      |
| 6                                           | Kopfteile<br>Front parts<br>Pièces de tête<br>Piezas de la cabeza                                                                                                                                                                                                            | 40                      |
| 7                                           | Armteile Arm parts Pièces de bras Piezas del brazo                                                                                                                                                                                                                           | 46                      |
| 8                                           | Grundplattenteile<br>Bedplate parts<br>Pièces du plateau fondamental<br>Piezas de la placa base                                                                                                                                                                              | 52                      |
| 9                                           | Gehäuseteile Housing sections Pfaff 5487-814/01 Parties du corps Pfaff 5487-814/01-706/ Piezas del cárter                                                                                                                                                                    | 61                      |
| 10                                          | Obertransport-Schnellverstellung Top feed quick adjustment Dispositif de réglage instantané de l'entraînement supérieur Regulación rápida del arrastre superior  zur for pour para                                                                                           | 706/ 62                 |
| 11                                          | Ergänzungsteile Complementary parts Pfaff 5487 HO-814/01-706/2/85 Pièces complèmentaires Pfaff 5487 HO-814/01-706/59/01 Piezas complementarias                                                                                                                               | 66                      |
| 12                                          | Ergänzungsteile         Pfaff 5487 H-814/01-706/           Complementary parts         Pfaff 5487 H-814/01-706/911/03           Pièces complementaires         Pfaff 5487 H-814/01-706/911/05           Piezas complementarias         Pfaff 5487 H-814/01-706/910/04-911/05 | 68                      |