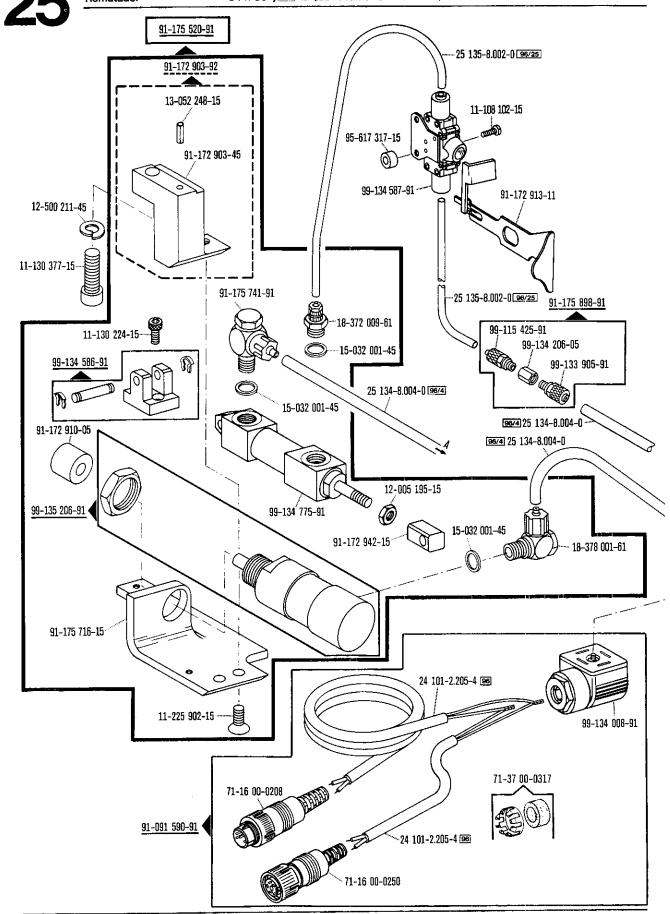

| Register<br>Section<br>Registre<br>Registro |                                                                                                                           | •                                                                                                                                                                                                                  | Seite<br>Page<br>Página |
|---------------------------------------------|---------------------------------------------------------------------------------------------------------------------------|--------------------------------------------------------------------------------------------------------------------------------------------------------------------------------------------------------------------|-------------------------|
| 13                                          | Ergänzungsteile<br>Complementary parts<br>Pièces complémentaires<br>Piezas complementarias                                | Pfaff 5487-814/01-706/19/05-920/11<br>Pfaff 5487-814/01-706/19/11-920/11                                                                                                                                           | 82                      |
| 14                                          | Ergänzungsteile<br>Complementary parts<br>Pièces complémentaires<br>Piezas complementarias                                | Pfaff 5487-814/06-706/61/05<br>Pfaff 5487-814/06-706/94/01                                                                                                                                                         | 84                      |
| 15                                          | Apparate-Antrieb<br>Attachment drive<br>Commande d'appareils<br>Mecanismo para accionamiento                              | -703/01<br>de aparatos                                                                                                                                                                                             | 87                      |
| 16                                          | Kanten-Beschneideinrichtung<br>Edge trimmer<br>Couteau<br>Recortador                                                      | -731/11-6/41<br>-731/12-6/41                                                                                                                                                                                       | 88                      |
| 17                                          | Kanten-Beschneideinrichtung<br>Edge trimmer<br>Couteau<br>Recortador                                                      | -733/01-39/31<br>-733/11-39/31<br>-733/12-39/31                                                                                                                                                                    | 96                      |
| 18                                          | Fadenabschneid-Einrichtung<br>Thread trimmer<br>Coupe-fil<br>Cortahilos                                                   | -900/11                                                                                                                                                                                                            | 106                     |
| 19                                          | Fadenabschneid-Einrichtung<br>Thread trimmar<br>Coupe-fil<br>Cortahilos                                                   | -900/51                                                                                                                                                                                                            | 112                     |
| 20                                          | Fadenabschneid-Einrichtung<br>Thread trimmer<br>Coupe-fil<br>Cortahilos                                                   | -900/71<br>-900/71-910/04*)                                                                                                                                                                                        | 116                     |
| 21                                          | Fadenspannungs-Steuerung<br>Thread tension control<br>Commande de la tension du fil<br>Control de la tension del hilo sup | -906/02<br>perior                                                                                                                                                                                                  | 122                     |
| 22                                          | Presserfuß-Automatik<br>Automatic presser foot lifter<br>Relève-pied automatique<br>Alzaprensatelas                       | -910/01                                                                                                                                                                                                            | 122                     |
| 23                                          | Presserfuß-Automatik<br>Automatic presser foot lifter<br>Relève-pied automatique<br>Alzaprensatelas                       | -910/04                                                                                                                                                                                                            | 124                     |
| 24                                          | Verriegelungs-Einrichtung<br>Backtacking device<br>Dispositif à points d'arrêt<br>Rematador                               | -910/04*)-911/05 -911/15 -911/35 -911/35  Zur Obertransport-Schnellverstellung Top feed quick adjustment Dispositif de réglage instantané de l'entraînement supérieur para Regulación rápida del arrastre superior | 126                     |
| 25                                          | Verriegelungs-Einrichtung<br>Backtacking device<br>Dispositif à points d'arrêt<br>Rematador                               | -911/15<br>-911/35                                                                                                                                                                                                 | 130                     |
| 26                                          | Verriegelungs-Einrichtung<br>Backtacking device<br>Dispositif à points d'arrêt<br>Rematador                               | -911/95                                                                                                                                                                                                            | 135                     |
| 27                                          | Stichverdichtungs-Einrichtung<br>Stitch condensation mechanism<br>Rétrécisseur de points<br>Condensador de puntadas       | -910/04*)-917/05<br>-917/05                                                                                                                                                                                        | 136                     |