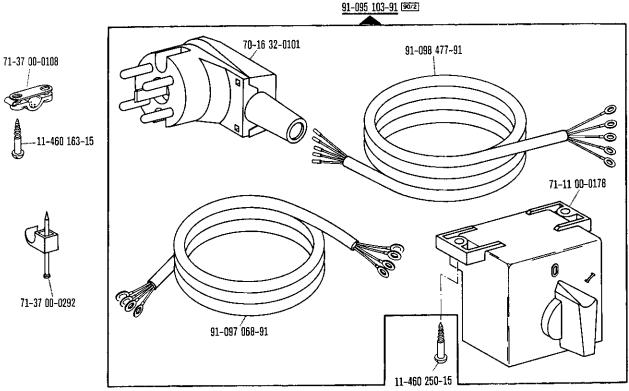

<sup>\*)</sup> Presserfuß-Automatik Automatic presser foot lifter Releve-pied automatique

| Inhaltsübersic                              | ht · Contents · Table des matières · Contenido                                                                              |                                                                                                                                        | 5.83                    |
|---------------------------------------------|-----------------------------------------------------------------------------------------------------------------------------|----------------------------------------------------------------------------------------------------------------------------------------|-------------------------|
| Register<br>Section<br>Registre<br>Registro |                                                                                                                             |                                                                                                                                        | Seite<br>Page<br>Página |
| 36                                          | Rückwärtsnäh-Einrichtung<br>Reverse sewing mechanism<br>Marche arrière<br>Dispositivo para inversion de costura             | zur<br>for Pfaff 5487 H-911/<br>pour<br>para                                                                                           | 176                     |
| 37                                          | Zubehörteile<br>Accessory parts<br>Accessoires<br>Accesorios                                                                |                                                                                                                                        | 178                     |
| 38                                          | Einstellehren<br>Adjustment gauges<br>Calibres<br>Calibres de ajuste                                                        |                                                                                                                                        | 180                     |
| 39                                          | Fadenöler<br>Thread lubricator<br>Graisseur de fil<br>Lubricador del hilo                                                   |                                                                                                                                        | 181                     |
| 40                                          | Motoranschlußsatz<br>Motor connection kit<br>Jeu de pièces à raccorder le moteur<br>Juego de piezas para conexión del motor | (Ausrüstung mit Motorschutzschalter) (equipment with motor overload trip) (avec contacteur-disjoncteur) (con interruptor de seguridad) | 182                     |
| 41                                          | Motoranschlußsatz Motor connection kit Jeu de pièces à raccorder le moteur Juego de piezas para conexión del motor          | (Ausrüstung mit Motordrehschalter)<br>(equipment with motor turn switch)<br>(avec interrupteur rotatif)<br>(con interruptor giratorio) | 184                     |
| 42                                          | Positionsgeber zur Synchronizer for Synchronisateur pour Sincronizador para                                                 |                                                                                                                                        | 185                     |
| 43                                          | Keilriemenscheiben-Tabelle Table of V-belt pulleys Tableau des poulies à gorge en V Tabla de poleas para correas en "V"     |                                                                                                                                        | 186                     |
| 44                                          | Nummernverzeichnis<br>Numerical index<br>Tableau des numéros<br>Indice numérico                                             |                                                                                                                                        | 187                     |
| Anhang<br>Appendix<br>Annexe<br>Anexo       | Unterklassen-Ausstattung<br>Subclass parts<br>Composition des sous-classes<br>Composición de las subclases                  |                                                                                                                                        |                         |
|                                             |                                                                                                                             |                                                                                                                                        |                         |
|                                             |                                                                                                                             |                                                                                                                                        |                         |
|                                             |                                                                                                                             |                                                                                                                                        |                         |
|                                             |                                                                                                                             |                                                                                                                                        |                         |
|                                             |                                                                                                                             |                                                                                                                                        |                         |
| <u> </u>                                    | 1                                                                                                                           | <u></u>                                                                                                                                |                         |