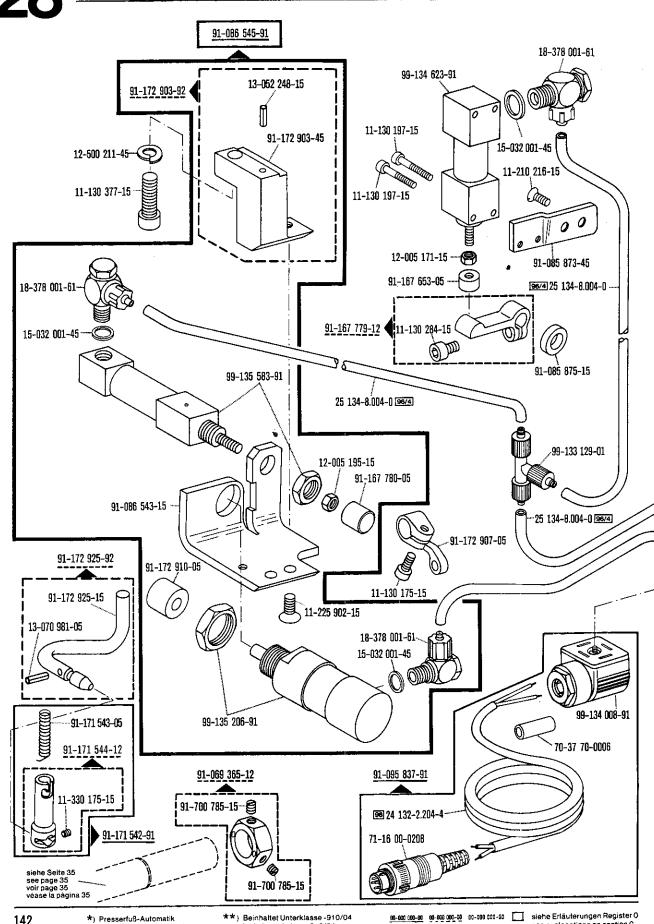

| innansubersici                              | it · Contents · Table des matieres · C                                                                              | ontenido                                 |                                                           |                                          |                                                                                                                                                                             | 5.6                      |
|---------------------------------------------|---------------------------------------------------------------------------------------------------------------------|------------------------------------------|-----------------------------------------------------------|------------------------------------------|-----------------------------------------------------------------------------------------------------------------------------------------------------------------------------|--------------------------|
| Register<br>Section<br>Registre<br>Registro |                                                                                                                     |                                          |                                                           |                                          |                                                                                                                                                                             | Seite<br>Page<br>Página  |
| 28                                          | Stichverdichtungs-Einrichtung<br>Stitch condensation mechanism<br>Rétrécisseur de points<br>Condensador de puntadas | -910/04*                                 | -917/05<br>-917/15<br>-917/35                             | zur<br>for<br>pour<br>para               | Obertransport-Schnellverstellung<br>Top feed quick adjustment<br>Dispositif de réglage instantané<br>de l'entraînement supérieur<br>Regulación rápida del arrastre superior | 142                      |
| 29                                          | Stichverdichtungs-Einrichtung<br>Stitch condensation mechanism<br>Rétrécisseur de points<br>Condensador de puntadas | -917/15<br>-917/35                       |                                                           |                                          |                                                                                                                                                                             | 146                      |
| 30                                          | Wartungseinheit Air filter/lubricator Conditionneur d'air comprimé Grupo acondicionador del aire cor                | -925/01                                  |                                                           |                                          |                                                                                                                                                                             | 151                      |
| 31                                          | Wartungseinheit Air filter/lubricator Conditionneur d'air comprimé Grupo acondicionador del aire cor                | -925/02                                  |                                                           | <u> </u>                                 |                                                                                                                                                                             | 152                      |
| 32                                          | Wartungseinheit Air filter/lubricator Conditionneur d'air comprimé Grupo acondicionador del aire cor                | -925/03                                  |                                                           |                                          |                                                                                                                                                                             | 153                      |
| 33                                          | Kettentrenn-Einrichtung<br>Chain cutter<br>Coupe-chaînette<br>Cortador de cadeneta                                  | -960/20<br>-960/21<br>-960/22<br>-960/24 |                                                           | •                                        |                                                                                                                                                                             | 154                      |
| 34                                          | Bandtrenn-Einrichtung<br>Tape cutter<br>Coupe-ruban<br>Cortador de cintas                                           | -960/61<br>-960/62<br>-960/64            |                                                           |                                          |                                                                                                                                                                             | 164                      |
| •                                           | Fotozellensteuerung<br>für Verriegelung<br>Photocell control<br>for backtacking                                     | -971/01 <-971/02 <                       | Fotocé<br>-910/0<br>-911/1<br>-925/0<br>Fotozel<br>Photoc | ell<br>phote<br>ula<br>4<br>5<br>2<br>le | o-électrique  o-électrique                                                                                                                                                  | 174<br>124<br>130<br>152 |
| 25                                          | Commande par cellule<br>photo-electrique pour<br>points d'arrêt<br>Mando por fotocélula<br>para rematado            | -971/22 -971/23                          | -911/3<br>-925/0<br>Fotozel                               | 4<br>5<br>2<br>le                        | o-électrique                                                                                                                                                                | 124<br>130<br>152        |
| 35                                          |                                                                                                                     | -971/24 <sup>^</sup>                     | Fotoce                                                    | lula                                     | o-electrique                                                                                                                                                                | 135                      |
|                                             | Fotozellensteuerung<br>für Stichverdichtung<br>Photocell control<br>for condensed stitching                         | -971/41 <                                | Fotocél<br>-910/0<br>-917/1                               | ell<br>photoula<br>4<br>5                | o-électrique                                                                                                                                                                | 174<br>124<br>146<br>152 |
|                                             | Commande par cellule photo-électrique pour points rétrécis                                                          | -971/61 <                                | Fotozel                                                   | ie<br>ell<br>phote                       | o-électrique                                                                                                                                                                | 174                      |
|                                             | Mando por fotocélula<br>para condensación de la<br>puntada                                                          | -9/1/01 \                                | -910/0<br>-917/3                                          | 4<br>5                                   |                                                                                                                                                                             | 124<br>146<br>152        |