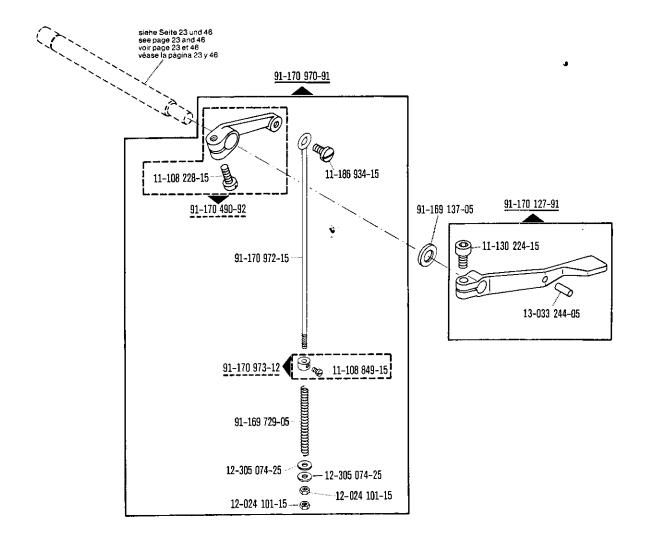

| Pfaff 5487<br>Inhaltsübersich               | ht · Contents · Table des matières · Contenido                                                                                                                                                                                                                               | 5.85                    |
|---------------------------------------------|------------------------------------------------------------------------------------------------------------------------------------------------------------------------------------------------------------------------------------------------------------------------------|-------------------------|
| Register<br>Section<br>Registre<br>Registro |                                                                                                                                                                                                                                                                              | Seite<br>Page<br>Página |
| <del>-</del>                                | Schmiermittel-Tabelle Table of lubricants Tableau des lubrifiants Tabla de lubricantes                                                                                                                                                                                       | 7                       |
| 0                                           | Erläuterungen<br>Explanations<br>Légende<br>Explicaciones                                                                                                                                                                                                                    | 8<br>10<br>12<br>14     |
| 0.1                                         | Verschleiß- und Depotteile<br>Wear parts and distributor stock parts<br>Pièces d'usure et en stock chez le distributeur<br>Piezas de desgaste y piezas para almacenar en la representación                                                                                   | 16                      |
| 1                                           | Kopfteile<br>Front parts<br>Pièces de tête<br>Piezas de la cabeza                                                                                                                                                                                                            | 18                      |
| 2                                           | Armteile Arm parts Pièces de bras Piezas del brazo Pfaff 5487-814/01-706/81; -706/83                                                                                                                                                                                         | 23                      |
| 3                                           | Grundplattenteile<br>Bedplate parts<br>Pièces du plateau fondamental<br>Piezas de la placa base                                                                                                                                                                              | 29                      |
| 4                                           | Ergänzungsteile Complementary parts Pièces complémentaires Piezas complementarias Pfaff 5487-814/01-706/02; -706/04                                                                                                                                                          | 36                      |
| 5                                           | Ergänzungsteile Complementary parts Pièces complémentaires Piezas complementarias Pfaff 5487-814/01-706/82; -706/84                                                                                                                                                          | 38                      |
| 6                                           | Kopfteile<br>Front parts<br>Pièces de tête<br>Piezas de la cabeza                                                                                                                                                                                                            | 40                      |
| 7                                           | Armteile Arm parts Pièces de bras Piezas del brazo                                                                                                                                                                                                                           | 46                      |
| 8                                           | Grundplattenteile<br>Bedplate parts<br>Pièces du plateau fondamental<br>Piezas de la placa base                                                                                                                                                                              | 52                      |
| 9                                           | Gehäuseteile Housing sections Pfaff 5487-814/01 Parties du corps Pfaff 5487-814/01-706/ Piezas del cárter                                                                                                                                                                    | 61                      |
| 10                                          | Obertransport-Schnellverstellung Top feed quick adjustment Dispositif de réglage instantané de l'entraînement supérieur Regulación rápida del arrastre superior  zur for pour para                                                                                           | 706/ 62                 |
| 11                                          | Ergänzungsteile Complementary parts Pfaff 5487 HO-814/01-706/2/85 Pièces complèmentaires Pfaff 5487 HO-814/01-706/59/01 Piezas complementarias                                                                                                                               | 66                      |
| 12                                          | Ergänzungsteile         Pfaff 5487 H-814/01-706/           Complementary parts         Pfaff 5487 H-814/01-706/911/03           Pièces complementaires         Pfaff 5487 H-814/01-706/911/05           Piezas complementarias         Pfaff 5487 H-814/01-706/910/04-911/05 | 68                      |