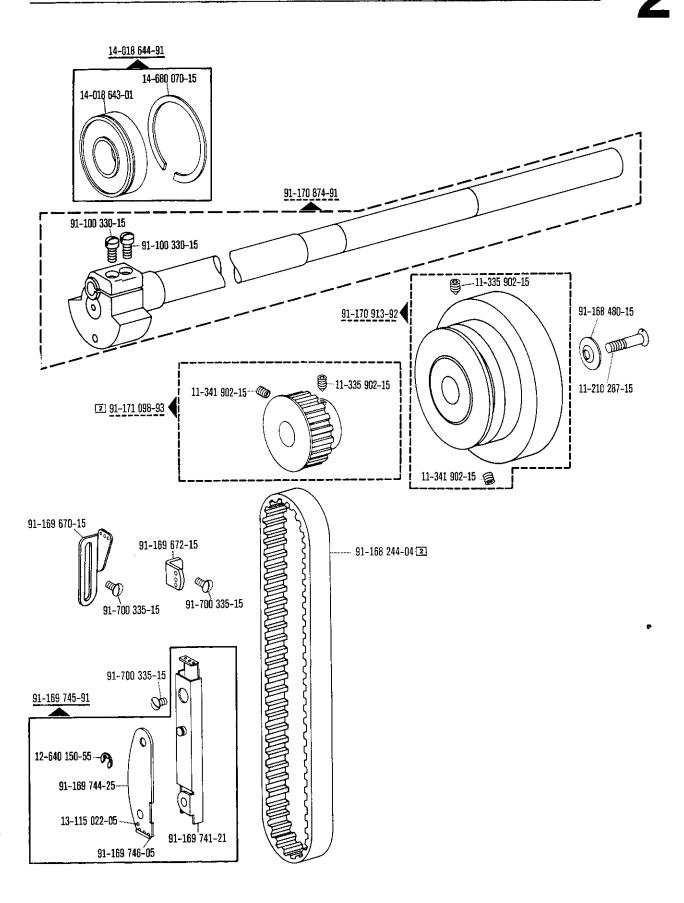

| Pfaff 5487<br>Inhaltsübersich               | ht · Contents · Table des matières · Contenido                                                                                                                                                                                                                               | 5.85                    |
|---------------------------------------------|------------------------------------------------------------------------------------------------------------------------------------------------------------------------------------------------------------------------------------------------------------------------------|-------------------------|
| Register<br>Section<br>Registre<br>Registro |                                                                                                                                                                                                                                                                              | Seite<br>Page<br>Página |
| <del>-</del>                                | Schmiermittel-Tabelle Table of lubricants Tableau des lubrifiants Tabla de lubricantes                                                                                                                                                                                       | 7                       |
| 0                                           | Erläuterungen<br>Explanations<br>Légende<br>Explicaciones                                                                                                                                                                                                                    | 8<br>10<br>12<br>14     |
| 0.1                                         | Verschleiß- und Depotteile<br>Wear parts and distributor stock parts<br>Pièces d'usure et en stock chez le distributeur<br>Piezas de desgaste y piezas para almacenar en la representación                                                                                   | 16                      |
| 1                                           | Kopfteile<br>Front parts<br>Pièces de tête<br>Piezas de la cabeza                                                                                                                                                                                                            | 18                      |
| 2                                           | Armteile Arm parts Pièces de bras Piezas del brazo Pfaff 5487-814/01-706/81; -706/83                                                                                                                                                                                         | 23                      |
| 3                                           | Grundplattenteile<br>Bedplate parts<br>Pièces du plateau fondamental<br>Piezas de la placa base                                                                                                                                                                              | 29                      |
| 4                                           | Ergänzungsteile Complementary parts Pièces complémentaires Piezas complementarias Pfaff 5487-814/01-706/02; -706/04                                                                                                                                                          | 36                      |
| 5                                           | Ergänzungsteile Complementary parts Pièces complémentaires Piezas complementarias Pfaff 5487-814/01-706/82; -706/84                                                                                                                                                          | 38                      |
| 6                                           | Kopfteile<br>Front parts<br>Pièces de tête<br>Piezas de la cabeza                                                                                                                                                                                                            | 40                      |
| 7                                           | Armteile Arm parts Pièces de bras Piezas del brazo                                                                                                                                                                                                                           | 46                      |
| 8                                           | Grundplattenteile<br>Bedplate parts<br>Pièces du plateau fondamental<br>Piezas de la placa base                                                                                                                                                                              | 52                      |
| 9                                           | Gehäuseteile Housing sections Pfaff 5487-814/01 Parties du corps Pfaff 5487-814/01-706/ Piezas del cárter                                                                                                                                                                    | 61                      |
| 10                                          | Obertransport-Schnellverstellung Top feed quick adjustment Dispositif de réglage instantané de l'entraînement supérieur Regulación rápida del arrastre superior  zur for pour para                                                                                           | 706/ 62                 |
| 11                                          | Ergänzungsteile Complementary parts Pfaff 5487 HO-814/01-706/2/85 Pièces complèmentaires Pfaff 5487 HO-814/01-706/59/01 Piezas complementarias                                                                                                                               | 66                      |
| 12                                          | Ergänzungsteile         Pfaff 5487 H-814/01-706/           Complementary parts         Pfaff 5487 H-814/01-706/911/03           Pièces complementaires         Pfaff 5487 H-814/01-706/911/05           Piezas complementarias         Pfaff 5487 H-814/01-706/910/04-911/05 | 68                      |