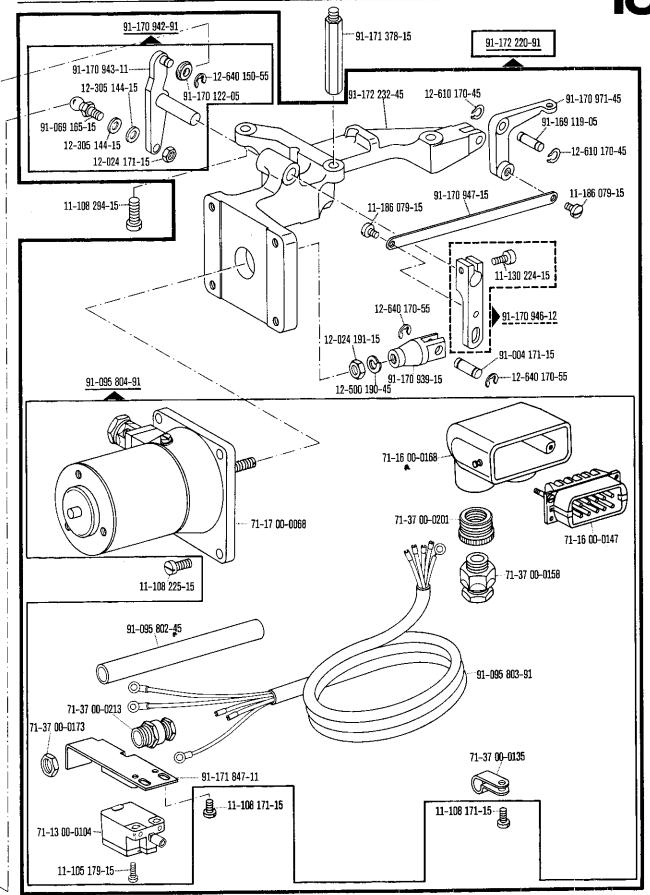

11-108 090-15 91-170 138-15 11-672 002-15 12-660 350-45 11-108 090-15 11-130 233-15 31 14-012 555-01 91-069 709-12 11-317 971-15 🗝 🐠 🥨 **4** 11-317 971-15





91-091 862-91 24 101-2.306-4 (1600) 27/5 24 101-2.306-4 (1650) 27/5 **50** 12-177 142-05 91-090 850-45 24 101-2.306-4 (1250) 27/5 71-37 00-0158 71-37 00-0260 71-37 00-0174 91-090 855-01 11-108 174-15 12-305 224-15 -- **12-500 210-45** 60 11-039 363-15 11-450 510-15 🖾



see explanations on section 0



From the library of: Superior Sewing Machine & Supply LLC



















Attachment unive

Commande d'appareils



91-169 622-91

11-174 176-15



Edge trimmer















-733/11-39/31

-733/12-39/31 90/19

zur pour for para Pfaff 5487

















Recortador









see explanations on section 0 voir légende registre 0



























voir légende registre 0













120

91-170 744-15 5 91-170 744-15 5 91-170 742-12 11-207 064-15 5 91-170 742-12 11-186 976-15 91-172 312-05 91-009 276-05 550/33

22

Presserfuß-Automatik Automatic presser foot lifter Relève-pied automatique Alzaprensatelas

-910/01 30/0 zur pour for para Pfaff 5487-900/11

5.85





## Schnurscheiben-Tabelle · Table of Pulleys

## Tableau des poulies à gorge · Tabla de poleas acanaladas

| Teilenummer<br>Part number<br>Numéros des pièces<br>№ de las piezas | Motordrehzahl U/min.<br>Motor speed (r.p.m.)<br>Régime moteur trs/mn<br>Regimen del motor<br>en r.p.m. | Frequenz<br>Frequency<br>Fréquence<br>Frecuencia | Schnurscheiben-Durchmesser <sup>®</sup> in mm<br>Pulley dia. <sup>®</sup> (mm)<br>Diamètre effectif de la poulie en