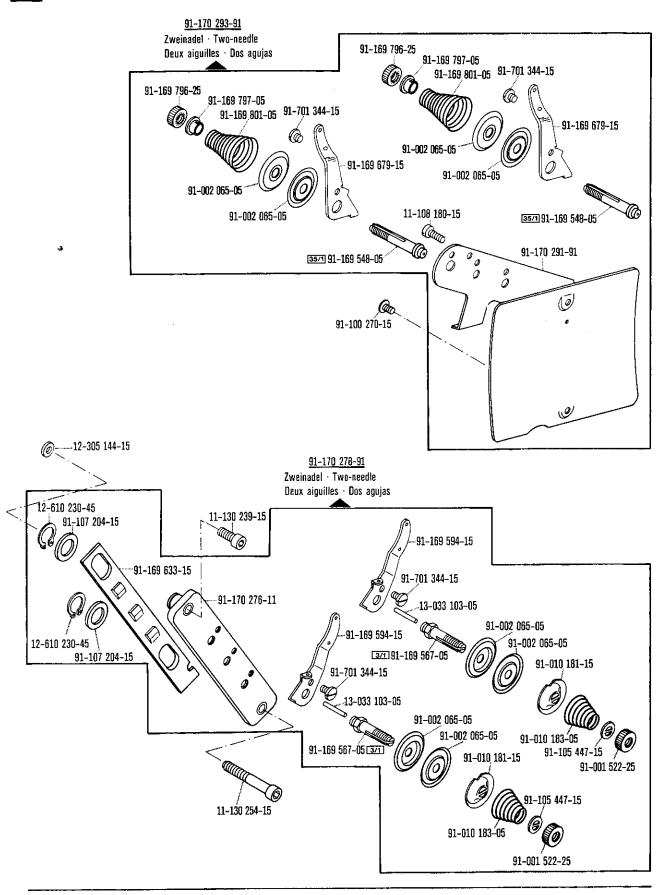

| 30/5  | Frühere Ausführung, ersetzt durch Nr. 91-174 142-11.                                                                                           |
|-------|------------------------------------------------------------------------------------------------------------------------------------------------|
| 30/6  | Frühere Ausführung, ersetzt durch Nr. 91-028 955-15; 91-174 033-05; 91-100 338-15.                                                             |
| 30/7  | Frühere Ausführung, ersetzt durch neue Ausführung Nr. 91-086 626-91 (siehe Seite 155).                                                         |
| 30/8  | Frühere Ausführung, ersetzt durch Nr. 91-171 465-91 und 91-171 744-05 (siehe Seite 59).                                                        |
| 30/10 | Frühere Ausführung, ersetzt durch neue Ausführung Nr. 91-172 093-11.                                                                           |
| 30/11 | Frühere Ausführung, ersetzt durch Nr. 91-087 144-91.                                                                                           |
| 30/12 | Frühere Ausführung, ersetzt durch Nr. 99-134 850-91.                                                                                           |
| 30/13 | Frühere Ausführung, ersetzt durch Nr. 91-171 462-70/993 (siehe Seite 152).                                                                     |
| 30/18 | Frühere Ausführung, ersetzt durch Nr. 91-178 019-91 (siehe Seite 167).                                                                         |
| 31    | Einzeln nicht austauschbar, im Ersatzfall vollständiges Aggregat (eingerahmte Teile) bestellen, oder zur Reparatur einsenden.                  |
| 32    | Beim Einbau dieses Teiles wird für die Paßgenauigkeit zum Anschlußteil keine Garantie übernommen; zweckmäßig vollständiges Aggregat bestellen. |
| 32/1  | Beim Einbau dieses Teiles ist Nacharbeit erforderlich.                                                                                         |
| 35/1  | Bei Montage vernieten.                                                                                                                         |
| 40/1  | Füllen mit Shell-Tellus C 22, Bestellnummer siehe Seite 7.                                                                                     |
| 40/2  | Tränken mit Shell-Tellus C 22, Bestellnummer siehe Seite 7.                                                                                    |
| 40/3  | Fetten mit Shell-Alvania R 3, Bestellnummer siehe Seite 7.                                                                                     |
| 40/4  | Fetten mit Shell-Retinax G, Bestellnummer siehe Seite 7.                                                                                       |
| 40/5  | Ölen mit Shell-Tellus C 22, Bestellnummer siehe Seite 7.                                                                                       |
| 40/6  | Füllen mit Sewtrol EL, Bestellnummer siehe Seite 7.                                                                                            |
| 60    | Wahlweise                                                                                                                                      |
| 80/4  | Für Schlauch mit 4 mm Innendurchmesser.                                                                                                        |
| 80/6  | Für Schlauch mit 6 mm Innendurchmesser.                                                                                                        |
| 81/3  | Verwendung je nach Bedarf.                                                                                                                     |
| 90/1  | Für Wechselstrom .                                                                                                                             |
| 90/2  | Für Drehstrom                                                                                                                                  |
| 90/3  | Zur Motorbefestigung                                                                                                                           |
| 90/4  | Verwendung nur bei 420 V.                                                                                                                      |
| 90/7  | Langsamnäheinrichtung abschaltbar.                                                                                                             |
| 90/9  | Für Motoren mit 8-stelliger Typennummer.                                                                                                       |
| 90/11 | Für Elektronik-Stop-Motoren                                                                                                                    |
| 90/12 | Für Kupplungsmotoren                                                                                                                           |
| 90/13 | Für Hebel-Stop-Motoren                                                                                                                         |
| 90/19 | Wartungseinheit -925/ erforderlich.                                                                                                            |
| 90/23 | Zum Befestigen von Nr. 91-177 464-45 am Einständer-Gestell.                                                                                    |
| 90/31 | Rückwärtsnäh-Einrichtung erforderlich (siehe Seite 176).                                                                                       |
| 90/32 | Zur Fadenspannung Nr. 91-170 275-91 (siehe Seite 23 und 46).                                                                                   |
| 90/33 | Zur Fadenspannung Nr. 91-170 275-91 (siehe Seite 23 und 46), an Stelle von Nr. 91-010 183-05.                                                  |
| 96    | Länge angeben                                                                                                                                  |
| 96/3  | Schlauch mit 3 mm Innendurchmesser, bei Bestellung Länge angeben.                                                                              |
| 96/4  | Schlauch mit 4 mm Innendurchmesser, bei Bestellung Länge angeben.                                                                              |

- 30/5 Earlier version, replaced by No. 91-174 142-11.
- 30/6 Earlier version, replaced by No. 91-028 955-15; 91-174 033-05; 91-100 338-15.
- 30/7 Earlier version, replaced by new version No. 91-086 626-91 (see page 155).
- 30/8 Earlier version, replaced by Nos. 91-171 465-91 and 91-171 744-05, (see page 59).
- 30/10 Earlier version, replaced by new version No. 91-172 093-11.
- 30/11 Earlier version, replaced by No. 91-087 144-91.
- 30/12 Earlier version, replaced by No. 99-134 850-91.
- 30/13 Earlier version, replaced by No. 91-171 462-70/993 (see page 152).
- 30/18 Earlier version, replaced by No. 91-178 019-91 (see page 167).
  - Cannot be exchanged singly; if defective, order complete assembly (boxed-in parts) or return same for repair.
  - No guarantee is assumed that this part will fit the mating part; it is best to order a complete assembly.
- When fitting this part re-work is required.
- 35/1 To be riveted after assembly.
- Top up Shell-Tellus C 22; for stock number see page 7.
- 40/2 Soak with Shell-Tellus C 22; for stock number see page 7.
- 40/3 Grease with Shell-Alvania R 3; for stock number see page 7.
- Grease with Shell-Retinax G; for stock number see page 7.
- 40/5 Oil with Shell-Tellus C 22; for stock number see page 7.
- 40/6 Top up with Sewtrol EL; for stock number see page 7.
- 60 Optional
- 80/4 For tube with 4 mm inside diameter.
- 80/6 For tube with 6 mm inside diameter.
- 81/3 To be used, as required.
- 90/1 For single-phase A.C.
- 90/2 For three-phase A.C.
- 90/3 For fitting the motor.
- 90/4 To be used on 420-volt, three-phase A.C. only.
- 90/7 Disengageable inching device.
- 90/9 For motors with 8-digit model number.
- 90/11 For electronic Stop motors
- 90/12 For clutch motors
- 90/13 For lever-operated Stop motors
- 90/19 Conditioning unit -925/.. required.
- 90/23 For fastening part No. 91-177 464-45 on the pedestal stand.
- 90/31 Reverse-sewing mechanism required (see page 176).
- 90/32 For thread tension No. 91-170 275-91 (see page 23 and 46).
- 90/33 For thread tension No. 91-170 275-91 (see page 23 and 46) instead of No. 91-010 183-05.
  - 96 State length
  - 96/3 Tube with 3 mm inside dia.; length to be stated on order.
  - Tube with 4 mm inside dia.; length to be stated on order.
  - 96/6 Tube with 6 mm inside dia.; length to be stated on order.
- 96/10 State length x width.
- 96/25 Tube with 2.5 mm inside dia.; length to be stated on order.