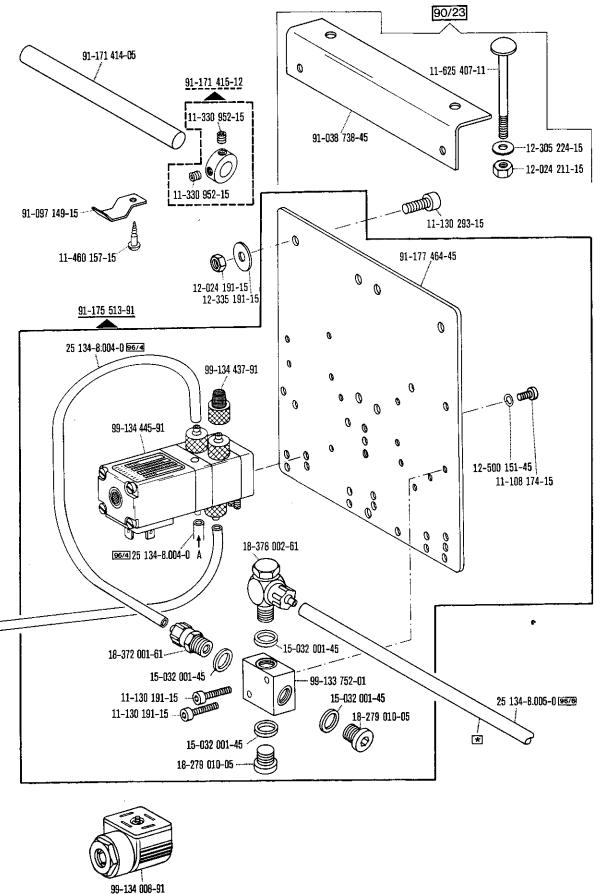

| Pfaff 5487<br>Inhaltsübersich               | ht · Contents · Table des matières · Contenido                                                                                                                                                                                                                               | 5.85                    |
|---------------------------------------------|------------------------------------------------------------------------------------------------------------------------------------------------------------------------------------------------------------------------------------------------------------------------------|-------------------------|
| Register<br>Section<br>Registre<br>Registro |                                                                                                                                                                                                                                                                              | Seite<br>Page<br>Página |
| <del>-</del>                                | Schmiermittel-Tabelle Table of lubricants Tableau des lubrifiants Tabla de lubricantes                                                                                                                                                                                       | 7                       |
| 0                                           | Erläuterungen<br>Explanations<br>Légende<br>Explicaciones                                                                                                                                                                                                                    | 8<br>10<br>12<br>14     |
| 0.1                                         | Verschleiß- und Depotteile<br>Wear parts and distributor stock parts<br>Pièces d'usure et en stock chez le distributeur<br>Piezas de desgaste y piezas para almacenar en la representación                                                                                   | 16                      |
| 1                                           | Kopfteile<br>Front parts<br>Pièces de tête<br>Piezas de la cabeza                                                                                                                                                                                                            | 18                      |
| 2                                           | Armteile Arm parts Pièces de bras Piezas del brazo Pfaff 5487-814/01-706/81; -706/83                                                                                                                                                                                         | 23                      |
| 3                                           | Grundplattenteile<br>Bedplate parts<br>Pièces du plateau fondamental<br>Piezas de la placa base                                                                                                                                                                              | 29                      |
| 4                                           | Ergänzungsteile Complementary parts Pièces complémentaires Piezas complementarias Pfaff 5487-814/01-706/02; -706/04                                                                                                                                                          | 36                      |
| 5                                           | Ergänzungsteile Complementary parts Pièces complémentaires Piezas complementarias Pfaff 5487-814/01-706/82; -706/84                                                                                                                                                          | 38                      |
| 6                                           | Kopfteile<br>Front parts<br>Pièces de tête<br>Piezas de la cabeza                                                                                                                                                                                                            | 40                      |
| 7                                           | Armteile Arm parts Pièces de bras Piezas del brazo                                                                                                                                                                                                                           | 46                      |
| 8                                           | Grundplattenteile<br>Bedplate parts<br>Pièces du plateau fondamental<br>Piezas de la placa base                                                                                                                                                                              | 52                      |
| 9                                           | Gehäuseteile Housing sections Pfaff 5487-814/01 Parties du corps Pfaff 5487-814/01-706/ Piezas del cárter                                                                                                                                                                    | 61                      |
| 10                                          | Obertransport-Schnellverstellung Top feed quick adjustment Dispositif de réglage instantané de l'entraînement supérieur Regulación rápida del arrastre superior  zur for pour para                                                                                           | 706/ 62                 |
| 11                                          | Ergänzungsteile Complementary parts Pfaff 5487 HO-814/01-706/2/85 Pièces complèmentaires Pfaff 5487 HO-814/01-706/59/01 Piezas complementarias                                                                                                                               | 66                      |
| 12                                          | Ergänzungsteile         Pfaff 5487 H-814/01-706/           Complementary parts         Pfaff 5487 H-814/01-706/911/03           Pièces complementaires         Pfaff 5487 H-814/01-706/911/05           Piezas complementarias         Pfaff 5487 H-814/01-706/910/04-911/05 | 68                      |