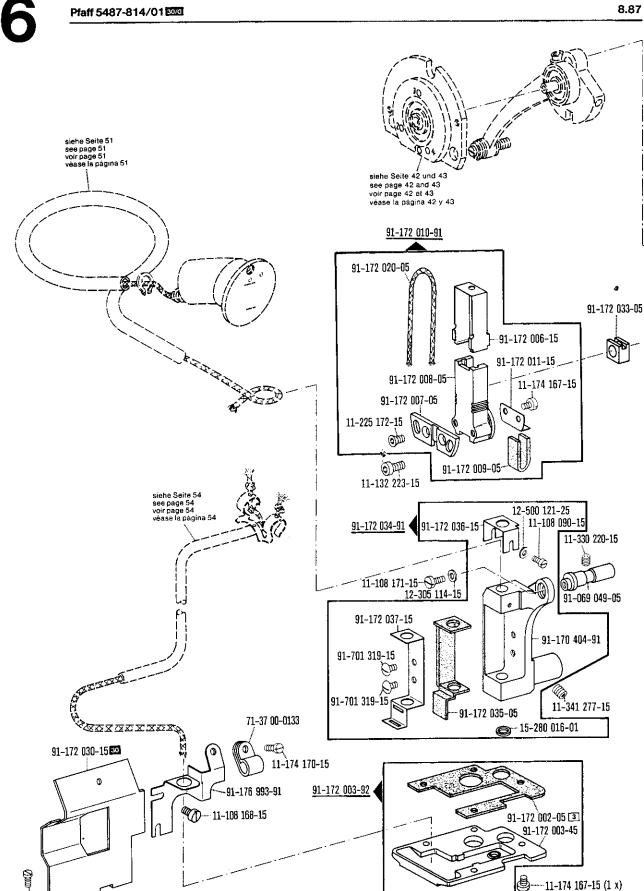

ción de la palanca tirahilos                 |                    | <u> </u>                              |                             |

<sup>\*</sup> Verschleißteile · Wearing parts · Pièces d'usure · Piezas de desgaste

1









Pfaff 5487-814/01-706/81; -706/83 5.85 91-020 490-15 91-165 609-05 91-165 608-01 <del>-----</del>12-640 150-55 91-171 283-91 11-225 232-15 11-108 225-15 91-171 949-05 91-171 948-92 --12-640 150-55 91-171 050-05 91-171 410-01 12-640 150-55----91-172 958-91 91-069 079-92 91-172 961-05 11-317 950-15 91-172 959-91 91-167 719-01 11-108 228-15 **4**--- 12-640 150-55 siehe Seite 21 see page 21 voir page 21 véase la página 21 siehe Seite 28 see page 28 voir page 28 véase la página 28 11-108 174-25





Zweinadel · Two-needle

















3

























see explanations on section 0 voir légende registre 0

11-174 173-15

0

91-168 351-05

11-174 170-15

5.85













91-169 137-05











30 91-172 023-05 11-210 216-15 71-37 00-0134 91-172 060-11 `11-108 171**-1**5 11-108 174-15 🗝 91-172 063-05 91-172 005-91 91-172 019-15 91-172 064-15 15-128 060-75 11-672 005-15 91-172 022-05 15-128 060-75 12-610 210-45 91-172 021-05 21-172 014-05 71-37 00-0134 91-172 019-15 91-172 017-15 11-108 180-15 91-172 032-05 91-172 031-05 91-172 045-05 91-172 042-05 294-1-102 312-91-172 046-05





























91-092 210-91 90/11 (-911/05) 71-16 00-0208 24 101-2.205-4 20 11-108 174-15 91-099 811-05 71-37 00-0133 71-37 00-0167 -- 71-37 00-0173 11-105 113-15 91-107 888-15 11-210 038-15 91-107 891-15 91-085 195-15 11-108 099-15 71-12 00-0025 91