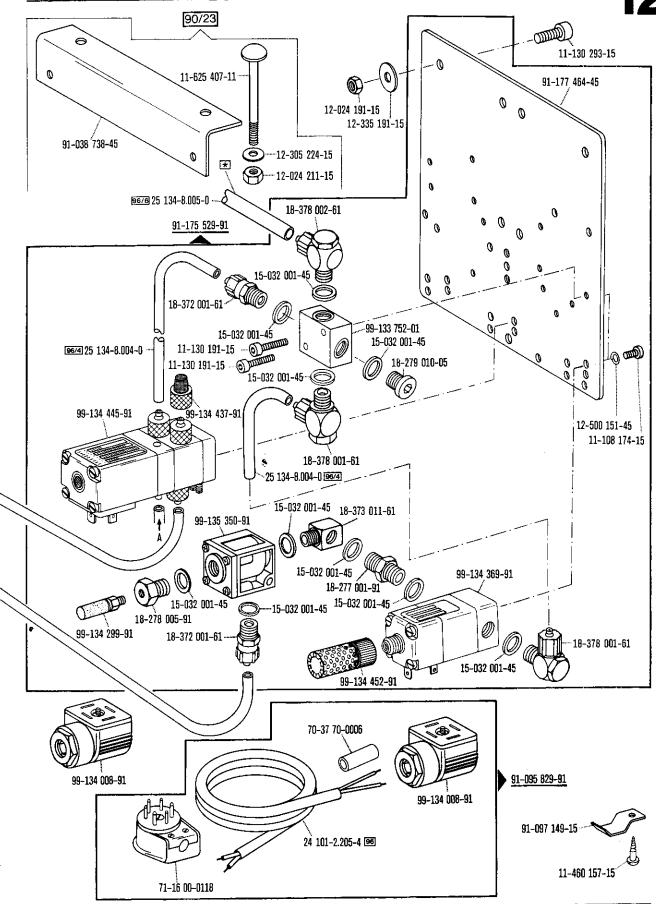

| Pfaff 5487<br>Inhaltsübersich               | ht · Contents · Table des matières · Contenido                                                                                                                                                                                                                               | 5.85                    |
|---------------------------------------------|------------------------------------------------------------------------------------------------------------------------------------------------------------------------------------------------------------------------------------------------------------------------------|-------------------------|
| Register<br>Section<br>Registre<br>Registro |                                                                                                                                                                                                                                                                              | Seite<br>Page<br>Página |
| <del>-</del>                                | Schmiermittel-Tabelle Table of lubricants Tableau des lubrifiants Tabla de lubricantes                                                                                                                                                                                       | 7                       |
| 0                                           | Erläuterungen<br>Explanations<br>Légende<br>Explicaciones                                                                                                                                                                                                                    | 8<br>10<br>12<br>14     |
| 0.1                                         | Verschleiß- und Depotteile<br>Wear parts and distributor stock parts<br>Pièces d'usure et en stock chez le distributeur<br>Piezas de desgaste y piezas para almacenar en la representación                                                                                   | 16                      |
| 1                                           | Kopfteile<br>Front parts<br>Pièces de tête<br>Piezas de la cabeza                                                                                                                                                                                                            | 18                      |
| 2                                           | Armteile Arm parts Pièces de bras Piezas del brazo Pfaff 5487-814/01-706/81; -706/83                                                                                                                                                                                         | 23                      |
| 3                                           | Grundplattenteile<br>Bedplate parts<br>Pièces du plateau fondamental<br>Piezas de la placa base                                                                                                                                                                              | 29                      |
| 4                                           | Ergänzungsteile Complementary parts Pièces complémentaires Piezas complementarias Pfaff 5487-814/01-706/02; -706/04                                                                                                                                                          | 36                      |
| 5                                           | Ergänzungsteile Complementary parts Pièces complémentaires Piezas complementarias Pfaff 5487-814/01-706/82; -706/84                                                                                                                                                          | 38                      |
| 6                                           | Kopfteile<br>Front parts<br>Pièces de tête<br>Piezas de la cabeza                                                                                                                                                                                                            | 40                      |
| 7                                           | Armteile Arm parts Pièces de bras Piezas del brazo                                                                                                                                                                                                                           | 46                      |
| 8                                           | Grundplattenteile<br>Bedplate parts<br>Pièces du plateau fondamental<br>Piezas de la placa base                                                                                                                                                                              | 52                      |
| 9                                           | Gehäuseteile Housing sections Pfaff 5487-814/01 Parties du corps Pfaff 5487-814/01-706/ Piezas del cárter                                                                                                                                                                    | 61                      |
| 10                                          | Obertransport-Schnellverstellung Top feed quick adjustment Dispositif de réglage instantané de l'entraînement supérieur Regulación rápida del arrastre superior  zur for pour para                                                                                           | 706/ 62                 |
| 11                                          | Ergänzungsteile Complementary parts Pfaff 5487 HO-814/01-706/2/85 Pièces complèmentaires Pfaff 5487 HO-814/01-706/59/01 Piezas complementarias                                                                                                                               | 66                      |
| 12                                          | Ergänzungsteile         Pfaff 5487 H-814/01-706/           Complementary parts         Pfaff 5487 H-814/01-706/911/03           Pièces complementaires         Pfaff 5487 H-814/01-706/911/05           Piezas complementarias         Pfaff 5487 H-814/01-706/910/04-911/05 | 68                      |