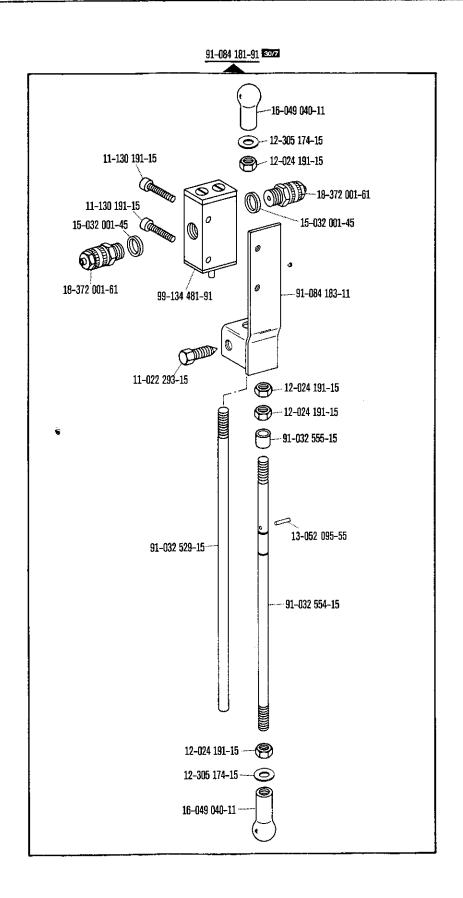

| innansubersici                              | it · Contents · Table des matieres · C                                                                              | ontenido                                 |                                                           |                                          |                                                                                                                                                                             | 5.6                      |
|---------------------------------------------|---------------------------------------------------------------------------------------------------------------------|------------------------------------------|-----------------------------------------------------------|------------------------------------------|-----------------------------------------------------------------------------------------------------------------------------------------------------------------------------|--------------------------|
| Register<br>Section<br>Registre<br>Registro |                                                                                                                     |                                          |                                                           |                                          |                                                                                                                                                                             | Seite<br>Page<br>Página  |
| 28                                          | Stichverdichtungs-Einrichtung<br>Stitch condensation mechanism<br>Rétrécisseur de points<br>Condensador de puntadas | -910/04*                                 | -917/05<br>-917/15<br>-917/35                             | zur<br>for<br>pour<br>para               | Obertransport-Schnellverstellung<br>Top feed quick adjustment<br>Dispositif de réglage instantané<br>de l'entraînement supérieur<br>Regulación rápida del arrastre superior | 142                      |
| 29                                          | Stichverdichtungs-Einrichtung<br>Stitch condensation mechanism<br>Rétrécisseur de points<br>Condensador de puntadas | -917/15<br>-917/35                       |                                                           |                                          |                                                                                                                                                                             | 146                      |
| 30                                          | Wartungseinheit Air filter/lubricator Conditionneur d'air comprimé Grupo acondicionador del aire cor                | -925/01                                  |                                                           |                                          |                                                                                                                                                                             | 151                      |
| 31                                          | Wartungseinheit Air filter/lubricator Conditionneur d'air comprimé Grupo acondicionador del aire cor                | -925/02                                  |                                                           | <u> </u>                                 |                                                                                                                                                                             | 152                      |
| 32                                          | Wartungseinheit Air filter/lubricator Conditionneur d'air comprimé Grupo acondicionador del aire cor                | -925/03                                  |                                                           |                                          |                                                                                                                                                                             | 153                      |
| 33                                          | Kettentrenn-Einrichtung<br>Chain cutter<br>Coupe-chaînette<br>Cortador de cadeneta                                  | -960/20<br>-960/21<br>-960/22<br>-960/24 |                                                           | •                                        |                                                                                                                                                                             | 154                      |
| 34                                          | Bandtrenn-Einrichtung<br>Tape cutter<br>Coupe-ruban<br>Cortador de cintas                                           | -960/61<br>-960/62<br>-960/64            |                                                           |                                          |                                                                                                                                                                             | 164                      |
| •                                           | Fotozellensteuerung<br>für Verriegelung<br>Photocell control<br>for backtacking                                     | -971/01 <-971/02 <                       | Fotocé<br>-910/0<br>-911/1<br>-925/0<br>Fotozel<br>Photoc | ell<br>phote<br>ula<br>4<br>5<br>2<br>le | o-électrique  o-électrique                                                                                                                                                  | 174<br>124<br>130<br>152 |
| 25                                          | Commande par cellule<br>photo-electrique pour<br>points d'arrêt<br>Mando por fotocélula<br>para rematado            | -971/22 -971/23                          | -911/3<br>-925/0<br>Fotozel                               | 4<br>5<br>2<br>le                        | o-électrique                                                                                                                                                                | 124<br>130<br>152        |
| 35                                          |                                                                                                                     | -971/24 <sup>^</sup>                     | Fotoce                                                    | lula                                     | o-electrique                                                                                                                                                                | 135                      |
|                                             | Fotozellensteuerung<br>für Stichverdichtung<br>Photocell control<br>for condensed stitching                         | -971/41 <                                | Fotocél<br>-910/0<br>-917/1                               | ell<br>photoula<br>4<br>5                | o-électrique                                                                                                                                                                | 174<br>124<br>146<br>152 |
|                                             | Commande par cellule photo-électrique pour points rétrécis                                                          | -971/61 <                                | Fotozel                                                   | ie<br>ell<br>phote                       | o-électrique                                                                                                                                                                | 174                      |
|                                             | Mando por fotocélula<br>para condensación de la<br>puntada                                                          | -9/1/01 \                                | -910/0<br>-917/3                                          | 4<br>5                                   |                                                                                                                                                                             | 124<br>146<br>152        |