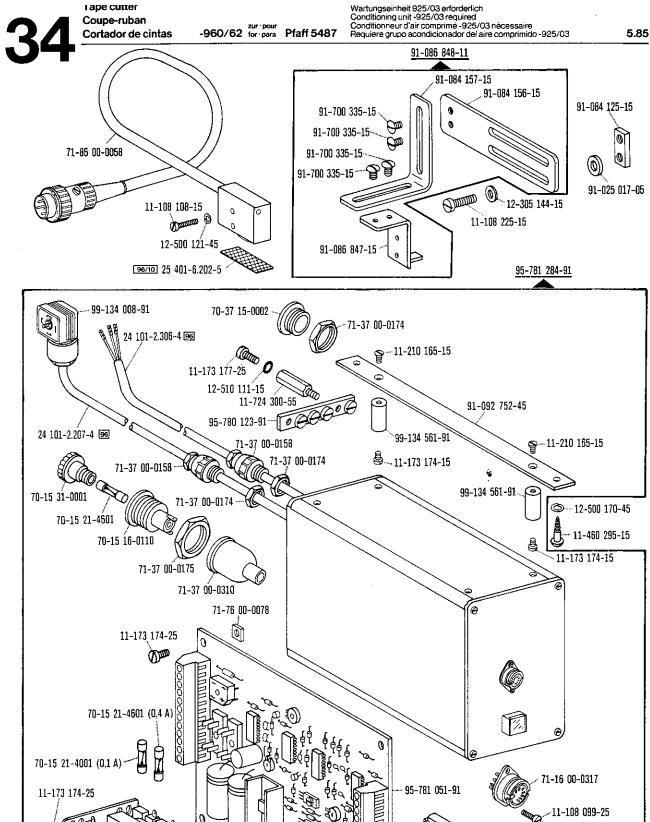

| innansubersici                              | it · Contents · Table des matieres · C                                                                              | ontenido                                 |                                                           |                                          |                                                                                                                                                                             | 5.6                      |
|---------------------------------------------|---------------------------------------------------------------------------------------------------------------------|------------------------------------------|-----------------------------------------------------------|------------------------------------------|-----------------------------------------------------------------------------------------------------------------------------------------------------------------------------|--------------------------|
| Register<br>Section<br>Registre<br>Registro |                                                                                                                     |                                          |                                                           |                                          |                                                                                                                                                                             | Seite<br>Page<br>Página  |
| 28                                          | Stichverdichtungs-Einrichtung<br>Stitch condensation mechanism<br>Rétrécisseur de points<br>Condensador de puntadas | -910/04*                                 | -917/05<br>-917/15<br>-917/35                             | zur<br>for<br>pour<br>para               | Obertransport-Schnellverstellung<br>Top feed quick adjustment<br>Dispositif de réglage instantané<br>de l'entraînement supérieur<br>Regulación rápida del arrastre superior | 142                      |
| 29                                          | Stichverdichtungs-Einrichtung<br>Stitch condensation mechanism<br>Rétrécisseur de points<br>Condensador de puntadas | -917/15<br>-917/35                       |                                                           |                                          |                                                                                                                                                                             | 146                      |
| 30                                          | Wartungseinheit Air filter/lubricator Conditionneur d'air comprimé Grupo acondicionador del aire cor                | -925/01                                  |                                                           |                                          |                                                                                                                                                                             | 151                      |
| 31                                          | Wartungseinheit Air filter/lubricator Conditionneur d'air comprimé Grupo acondicionador del aire cor                | -925/02                                  |                                                           | <u> </u>                                 |                                                                                                                                                                             | 152                      |
| 32                                          | Wartungseinheit Air filter/lubricator Conditionneur d'air comprimé Grupo acondicionador del aire cor                | -925/03                                  |                                                           |                                          |                                                                                                                                                                             | 153                      |
| 33                                          | Kettentrenn-Einrichtung<br>Chain cutter<br>Coupe-chaînette<br>Cortador de cadeneta                                  | -960/20<br>-960/21<br>-960/22<br>-960/24 |                                                           | •                                        |                                                                                                                                                                             | 154                      |
| 34                                          | Bandtrenn-Einrichtung<br>Tape cutter<br>Coupe-ruban<br>Cortador de cintas                                           | -960/61<br>-960/62<br>-960/64            |                                                           |                                          |                                                                                                                                                                             | 164                      |
| •                                           | Fotozellensteuerung<br>für Verriegelung<br>Photocell control<br>for backtacking                                     | -971/01 <-971/02 <                       | Fotocé<br>-910/0<br>-911/1<br>-925/0<br>Fotozel<br>Photoc | ell<br>phote<br>ula<br>4<br>5<br>2<br>le | o-électrique  o-électrique                                                                                                                                                  | 174<br>124<br>130<br>152 |
| 25                                          | Commande par cellule<br>photo-electrique pour<br>points d'arrêt<br>Mando por fotocélula<br>para rematado            | -971/22 -971/23                          | -911/3<br>-925/0<br>Fotozel                               | 4<br>5<br>2<br>le                        | o-électrique                                                                                                                                                                | 124<br>130<br>152        |
| 35                                          |                                                                                                                     | -971/24 <sup>^</sup>                     | Fotoce                                                    | lula                                     | o-electrique                                                                                                                                                                | 135                      |
|                                             | Fotozellensteuerung<br>für Stichverdichtung<br>Photocell control<br>for condensed stitching                         | -971/41 <                                | Fotocél<br>-910/0<br>-917/1                               | ell<br>photoula<br>4<br>5                | o-électrique                                                                                                                                                                | 174<br>124<br>146<br>152 |
|                                             | Commande par cellule photo-électrique pour points rétrécis                                                          | -971/61 <                                | Fotozel                                                   | ie<br>ell<br>phote                       | o-électrique                                                                                                                                                                | 174                      |
|                                             | Mando por fotocélula<br>para condensación de la<br>puntada                                                          | -9/1/01 \                                | -910/0<br>-917/3                                          | 4<br>5                                   |                                                                                                                                                                             | 124<br>146<br>152        |