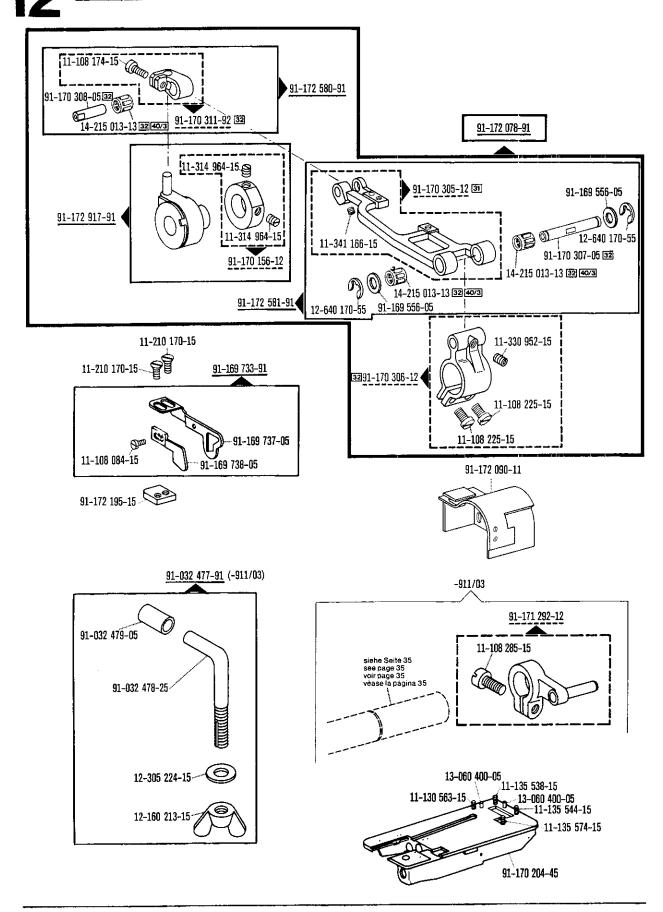

3-35 6 Sistema 5463-35 📵







91-170 135-91 **11-108 1**71-15 12-305 114-15 91-170 149-05 91-170 143-91 91-170 153-05 (0,3) 2772 91-172 357-05 (0,6) 2772 11-108 087-15 **12-610 170-45** 91-172 211-05 91-170 761-91 32 91-170 144-05 32 40/3 14-215 007-13 91-170 148-05 32 14-012 525-01 32 91-170 759-05 14-215 007-13[32] 40/3 91-170 760-1232 91-170 141-05 91-170 136-91 91-170 154-90 **8--- 11-330 166-15** 91-113 445-15 **6** 11-330 166-15 11-330 166-15 🐠 @ 11-330 166-15 91-170 175-12 31 14-012 555-01 12-660 350-45 91-172 059-15 91-170 142-05 14-012 555-01 31 11-330 166-15 @ | | 11-108 096-15 12-305 084-15 91-170 137-45[3] 11-108 096-15 11-108 090-15 91-170 138-15 11-672 002-15 12-660 350-45 11-108 090-15 11-130 233-15 31 14-012 555-01 91-069 709-12 11-317 971-15 🗝 🐠 🥨 **4** 11-317 971-15





91-091 862-91 24 101-2.306-4 (1600) 27/5 24 101-2.306-4 (1650) 27/5 **50** 12-177 142-05 91-090 850-45 24 101-2.306-4 (1250) 27/5 71-37 00-0158 71-37 00-0260 71-37 00-0174 91-090 855-01 11-108 174-15 12-305 224-15 -- **12-500 210-45** 60 11-039 363-15 11-450 510-15 🖾



see explanations on section 0



From the library of: Superior Sewing Machine & Supply LLC



















Attachment unive

Commande d'appareils



91-169 622-91

11-174 176-15



Edge trimmer















-733/11-39/31

-733/12-39/31 90/19

zur pour for para Pfaff 5487

















Recortador









see explanations on section 0 voir légende registre 0



























voir légende registre 0













120

91-170 744-15 5 91-170 744-15 5 91-170 742-12 11-207 064-15 5 91-170 742-12 11-186 976-15