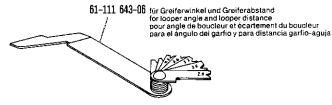

280-1-120 243

| 00-000 000-00 | Hauptgruppenteil, bestehend aus: Gruppenteilen oder<br>Gruppenteilen und Einzelteilen oder<br>Gruppenteilen, Einzelteilen und Einzelteilen mit Ergänzung.<br>(Siehe Einrahmungen auf den Bildseiten.) |
|---------------|-------------------------------------------------------------------------------------------------------------------------------------------------------------------------------------------------------|
| 00-000 000-00 | Gruppenteil, bestehend aus: Einzelteilen oder<br>Einzelteilen und Einzelteilen mit Ergänzung.<br>(Siehe Einrahmungen auf den Bildseiten.)                                                             |
| 00-000 000-00 | Einzelteil mit Ergänzung (siehe Einrahmungen auf den Bildseiten)<br>z.B. Stellring mit Schrauben, Nadelstange mit Befestigungsschraube zur Nadel, usw.                                                |
| 00-000 000-00 | Einzelteil                                                                                                                                                                                            |
| 4,5           | Stichlänge 4,5 mm                                                                                                                                                                                     |
| N             | Stichlänge 6,0 mm                                                                                                                                                                                     |
|               | Unterklassenabhängig, Teilenummer siehe Unterklassen-Ausstattung.                                                                                                                                     |
| 0             | Unterklassenzugehörigkeit siehe Unterklassen-Ausstattung.                                                                                                                                             |
| 2             | Markierung (Punkte, Striche oder Zahl) bei Bestellung angeben.                                                                                                                                        |
| 3             | Geklebt                                                                                                                                                                                               |
| 3/1           | Gesichert mit Loctite                                                                                                                                                                                 |
| 3/11          | Mit Dichtungsmasse, epple 22, bestreichen.                                                                                                                                                            |
| 4             | Ausführungsart bei Bestellung angeben.                                                                                                                                                                |
| 5             | Nähmuster einsenden                                                                                                                                                                                   |
| 6             | Nadeldicke und Spitzenform bei Bestellung angeben.                                                                                                                                                    |
| 7/14          | Für Messer rechts der Nadel                                                                                                                                                                           |
| 7/15          | Für Messer mitte der Nadel                                                                                                                                                                            |
| 7/16          | Für Messer links der Nadel                                                                                                                                                                            |
| 7/23          | Untermesser mit Hartmetallschneide.                                                                                                                                                                   |
| 8/2           | Schneidlänge bei Bestellung angeben.                                                                                                                                                                  |
| 9             | Schneidabstand                                                                                                                                                                                        |
| 9/2           | Schneidabstand bei Bestellung angeben.                                                                                                                                                                |
| 10            | Nadelabstand                                                                                                                                                                                          |
| 10/2          | Nadelabstand bei Bestellung angeben.                                                                                                                                                                  |
| 12/2          | Absteppbreite bei Bestellung angeben.                                                                                                                                                                 |
| 15/1          | Bandbreite bei Bestellung angeben.                                                                                                                                                                    |
| 15/2          | Banddicke                                                                                                                                                                                             |
| 22            | Zubehör                                                                                                                                                                                               |
| 26/10         | Zur Stichlängenbegrenzung                                                                                                                                                                             |
| 27/1          | Eingeklammerte Zahl = Außendurchmesser in mm.                                                                                                                                                         |
| 27/2          | Eingeklammerte Zahl = Stärke in mm.                                                                                                                                                                   |
| 27/5          | Eingeklammerte Zahl = Länge in mm.                                                                                                                                                                    |
| 27/17         | Eingeklammerte Zahl = Dicke in mm.                                                                                                                                                                    |
| 28            | Sonderausführung                                                                                                                                                                                      |
| 28/5          | Sonderbestellung                                                                                                                                                                                      |
| 28/9          | Sonderausführung, Vorspannung für Gummifäden.                                                                                                                                                         |
| 30            | Frühere Ausführung, im Ersatzfall wieder bestellen.                                                                                                                                                   |
| 30/0          | Nicht mehr im Programm.                                                                                                                                                                               |
| 30/1          | Frühere Ausführung, zur Reparatur einsenden.                                                                                                                                                          |
| 30/3          | Frühere Ausführung, ersetzt durch neue Ausführung Nr. 91-171 283-91 und 91-172 958-91.                                                                                                                |
| 30/4          | Frühere Ausführung, ersetzt durch Nr. 91-171 904-91                                                                                                                                                   |

Schlauch mit 6 mm Innendurchmesser, bei Bestellung Länge angeben.

Schlauch mit 2,5 mm Innendurchmesser, bei Bestellung Länge angeben.

Länge x Breite angeben.

| 00-000 000-00 | Assembly, consisting of: sub-assemblies or sub-assemblies and component parts or sub-assemblies, component parts and component plus complementary parts. (See the framed-in sections on the illustration pages.) |
|---------------|------------------------------------------------------------------------------------------------------------------------------------------------------------------------------------------------------------------|
| 00-000 000-00 | Sub-assembly, consisting of: component parts or component parts and component plus complementary parts.  (See the framed-in sections on the illustration pages.)                                                 |
| 00-000 000-00 | Component part with complementary parts (see the framed-in sections on the illustration pages), e.g. collar with screws, needle bar with needle set screw, etc.                                                  |
| 00-000 000-00 | Component part                                                                                                                                                                                                   |
| 4,5           | Stitch length 4.5 mm                                                                                                                                                                                             |
| N             | Stitch length 6.0 mm                                                                                                                                                                                             |
|               | Subclass-dependent, for part number see subclass parts listing.                                                                                                                                                  |
| <b>a</b>      | For subclass see subclass parts listing.                                                                                                                                                                         |
| 2             | Marking (dots, strokes or numbers) to be stated on order.                                                                                                                                                        |
| 3             | Part cemented                                                                                                                                                                                                    |
| 3/1           | Secured with Loctite                                                                                                                                                                                             |
| 3/11          | Apply sealing compound, epple 22                                                                                                                                                                                 |
| 4             | Model to be stated on order.                                                                                                                                                                                     |
| 5             | Submit sewing sample.                                                                                                                                                                                            |
| 6             | Needle size and style of point to be stated on order.                                                                                                                                                            |
| 7/14          | For knife set to the right of the needle.                                                                                                                                                                        |
| 7/15          | For knife set opposite the needle.                                                                                                                                                                               |
| 7/16          | For knife set to the left of the needle.                                                                                                                                                                         |
| 7/23          | Lower knife with carbide cutting edge.                                                                                                                                                                           |
| 8/2           | Cutting length to be stated on order.                                                                                                                                                                            |
| 9             | Trimming margin                                                                                                                                                                                                  |
| 9/2           | Trimming margin to be stated on order.                                                                                                                                                                           |
| 10            | Needle gauge                                                                                                                                                                                                     |
| 10/2          | Needle gauge, to be stated on order.                                                                                                                                                                             |
| 12/2          | Stitching margin to be stated on order.                                                                                                                                                                          |
| 15/1          | Tape width to be stated on order.                                                                                                                                                                                |
| 15/2          | Tape thickness                                                                                                                                                                                                   |
| 22            | Accessories.                                                                                                                                                                                                     |
| 26/10         | For stitch length limitation.                                                                                                                                                                                    |
| 27/1          | Number in parentheses = outside diameter in mm.                                                                                                                                                                  |
| 27/2          | Number in parentheses = thickness in mm.                                                                                                                                                                         |
| 27/5          | Number in parentheses = length in mm.                                                                                                                                                                            |
| 27/17         | Number in parentheses = thickness in mm.                                                                                                                                                                         |
| 28            | Special version                                                                                                                                                                                                  |
| 28/5          | Special order                                                                                                                                                                                                    |
| 28/9          | Special version, rubber thread tension.                                                                                                                                                                          |
| 30            | Earlier version, to be re-ordered for replacement purposes.                                                                                                                                                      |
| 30/0          | No longer produced.                                                                                                                                                                                              |
| 30/1          | Earlier version, return for repair.                                                                                                                                                                              |
| 30/3          | Earlier version, replaced by new version No. 91-171 283-91 and No. 91-172 958-91.                                                                                                                                |
| 30/4          | Earlier version, replaced by No. 91-171 904-91                                                                                                                                                                   |