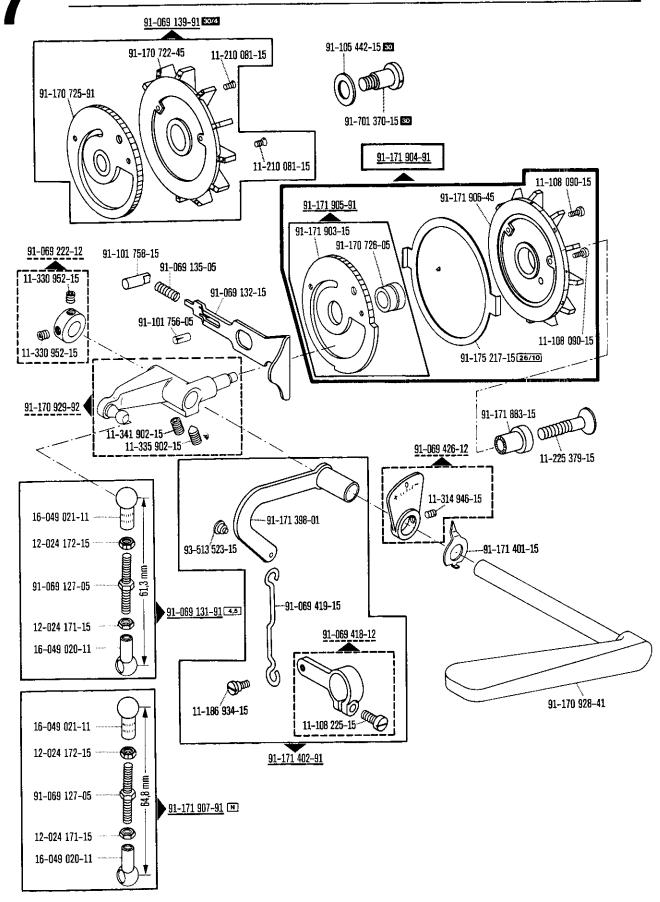

280-1-120 243

| 00-000 000-00 | Hauptgruppenteil, bestehend aus: Gruppenteilen oder<br>Gruppenteilen und Einzelteilen oder<br>Gruppenteilen, Einzelteilen und Einzelteilen mit Ergänzung.<br>(Siehe Einrahmungen auf den Bildseiten.) |
|---------------|-------------------------------------------------------------------------------------------------------------------------------------------------------------------------------------------------------|
| 00-000 000-00 | Gruppenteil, bestehend aus: Einzelteilen oder<br>Einzelteilen und Einzelteilen mit Ergänzung.<br>(Siehe Einrahmungen auf den Bildseiten.)                                                             |
| 00-000 000-00 | Einzelteil mit Ergänzung (siehe Einrahmungen auf den Bildseiten)<br>z.B. Stellring mit Schrauben, Nadelstange mit Befestigungsschraube zur Nadel, usw.                                                |
| 00-000 000-00 | Einzelteil                                                                                                                                                                                            |
| 4,5           | Stichlänge 4,5 mm                                                                                                                                                                                     |
| N             | Stichlänge 6,0 mm                                                                                                                                                                                     |
|               | Unterklassenabhängig, Teilenummer siehe Unterklassen-Ausstattung.                                                                                                                                     |
| 0             | Unterklassenzugehörigkeit siehe Unterklassen-Ausstattung.                                                                                                                                             |
| 2             | Markierung (Punkte, Striche oder Zahl) bei Bestellung angeben.                                                                                                                                        |
| 3             | Geklebt                                                                                                                                                                                               |
| 3/1           | Gesichert mit Loctite                                                                                                                                                                                 |
| 3/11          | Mit Dichtungsmasse, epple 22, bestreichen.                                                                                                                                                            |
| 4             | Ausführungsart bei Bestellung angeben.                                                                                                                                                                |
| 5             | Nähmuster einsenden                                                                                                                                                                                   |
| 6             | Nadeldicke und Spitzenform bei Bestellung angeben.                                                                                                                                                    |
| 7/14          | Für Messer rechts der Nadel                                                                                                                                                                           |
| 7/15          | Für Messer mitte der Nadel                                                                                                                                                                            |
| 7/16          | Für Messer links der Nadel                                                                                                                                                                            |
| 7/23          | Untermesser mit Hartmetallschneide.                                                                                                                                                                   |
| 8/2           | Schneidlänge bei Bestellung angeben.                                                                                                                                                                  |
| 9             | Schneidabstand                                                                                                                                                                                        |
| 9/2           | Schneidabstand bei Bestellung angeben.                                                                                                                                                                |
| 10            | Nadelabstand                                                                                                                                                                                          |
| 10/2          | Nadelabstand bei Bestellung angeben.                                                                                                                                                                  |
| 12/2          | Absteppbreite bei Bestellung angeben.                                                                                                                                                                 |
| 15/1          | Bandbreite bei Bestellung angeben.                                                                                                                                                                    |
| 15/2          | Banddicke                                                                                                                                                                                             |
| 22            | Zubehör                                                                                                                                                                                               |
| 26/10         | Zur Stichlängenbegrenzung                                                                                                                                                                             |
| 27/1          | Eingeklammerte Zahl = Außendurchmesser in mm.                                                                                                                                                         |
| 27/2          | Eingeklammerte Zahl = Stärke in mm.                                                                                                                                                                   |
| 27/5          | Eingeklammerte Zahl = Länge in mm.                                                                                                                                                                    |
| 27/17         | Eingeklammerte Zahl = Dicke in mm.                                                                                                                                                                    |
| 28            | Sonderausführung                                                                                                                                                                                      |
| 28/5          | Sonderbestellung                                                                                                                                                                                      |
| 28/9          | Sonderausführung, Vorspannung für Gummifäden.                                                                                                                                                         |
| 30            | Frühere Ausführung, im Ersatzfall wieder bestellen.                                                                                                                                                   |
| 30/0          | Nicht mehr im Programm.                                                                                                                                                                               |
| 30/1          | Frühere Ausführung, zur Reparatur einsenden.                                                                                                                                                          |
| 30/3          | Frühere Ausführung, ersetzt durch neue Ausführung Nr. 91-171 283-91 und 91-172 958-91.                                                                                                                |
| 30/4          | Frühere Ausführung, ersetzt durch Nr. 91-171 904-91                                                                                                                                                   |