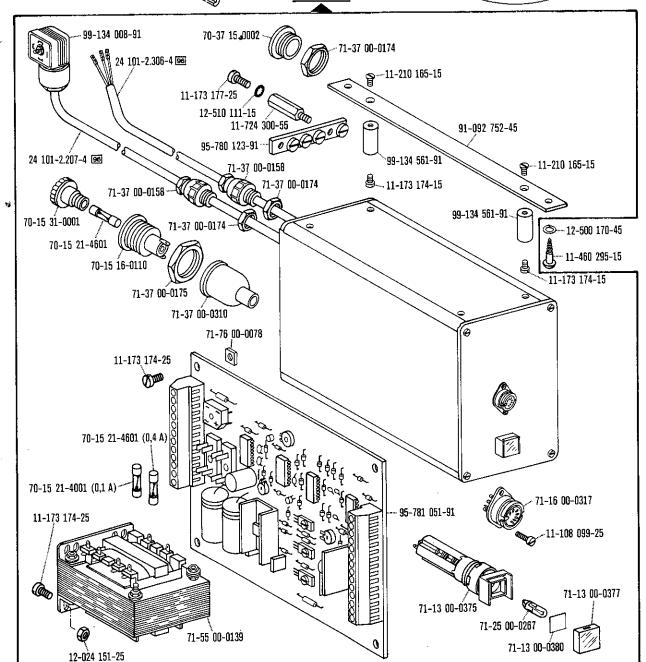

| 3400                                                                                                   | 60 Hz (c/s)                                      | 56                                                                                                                                                               |



00-000 000-00 00-000 000-00 00-000 000-00

siehe Erläuterungen Register 0 see explanations on section 0 voir legende registre 0

1) Wirksamer Durchmesser Effective diameter Diametre effectif



























11-106 958-15











138









142

see explanations on section 0

voir légende registre 0

























91-171 462-90 30/13







All litter/rupricator

Conditionneur d'air comprimé











99-134 008-91





160

00-000 000-00 00-000 000-00 00-000 000-00 siehe Ertäuterungen Register O see explanations on section O voir lègende registre 0

-960/24 for para Pfaff 5487



8.87



91-082 356-45 (-814/01-706/..-733/..-39/31)





91-082 304-91 (-814/01-706/..-733/...-39/31) 91-082 306-25 91-169 727-19 91-700 226-15 ---91-700 226-15









169

91-099 811-05

**2**---11-108 174-15

--71**-3**7 00-0133







71-55 00-0139

12-024 151-25

172

siehe Erläuterungen Register 0 see explanations on section 0 voir lägende registra 0

71-13 00-0377

71-13 00-0375

71-25 00-0267

71-13 00-0380















bei Obertransport-Schnellverstellung in case of top feed quick adjustment en liaison avec Dispositif de réglage instantané de l'entraînement supérieur en combinación con la Regulación rapida del arra