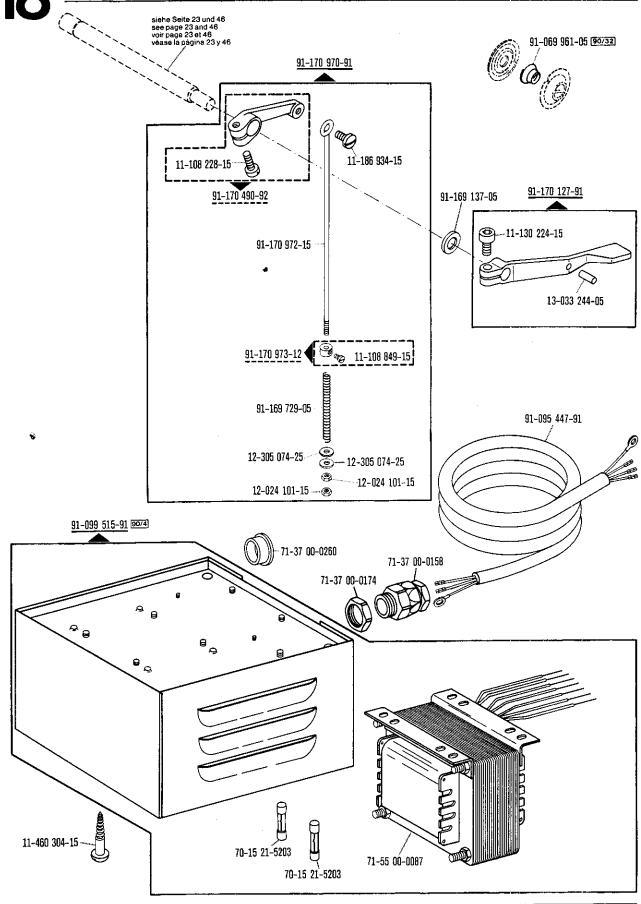

090-15 91-170 138-15 11-672 002-15 12-660 350-45 11-108 090-15 11-130 233-15 31 14-012 555-01 91-069 709-12 11-317 971-15 🗝 🐠 🥨 **4** 11-317 971-15





91-091 862-91 24 101-2.306-4 (1600) 27/5 24 101-2.306-4 (1650) 27/5 **50** 12-177 142-05 91-090 850-45 24 101-2.306-4 (1250) 27/5 71-37 00-0158 71-37 00-0260 71-37 00-0174 91-090 855-01 11-108 174-15 12-305 224-15 -- **12-500 210-45** 60 11-039 363-15 11-450 510-15 🖾



see explanations on section 0



From the library of: Superior Sewing Machine & Supply LLC



















Attachment unive

Commande d'appareils



91-169 622-91

11-174 176-15



Edge trimmer















-733/11-39/31

-733/12-39/31 90/19

zur pour for para Pfaff 5487

















Recortador









see explanations on section 0 voir légende registre 0



























voir légende registre 0













120

91-170 744-15 5 91-170 744-15 5 91-170 742-12 11-207 064-15 5 91-170 742-12 11-186 976-15 91-172 312-05 91-009 276-05 550/33

22

Presserfuß-Automatik Automatic presser foot lifter Relève-pied automatique Alzaprensatelas

-910/01 30/0 zur pour for para Pfaff 5487-900/11

5.85





## Schnurscheiben-Tabelle · Table of Pulleys

## Tableau des poulies à gorge · Tabla de poleas acanaladas

| Teilenummer<br>Part number<br>Numéros des pièces<br>№ de las piezas | Motordrehzahl U/min.<br>Motor speed (r.p.m.)<br>Régime moteur trs/mn<br>Regimen del motor<br>en r.p.m. | Frequenz<br>Frequency<br>Fréquence<br>Frecuencia | Schnurscheiben-Durchmesser <sup>®</sup> in mm<br>Pulley dia. <sup>®</sup> (mm)<br>Diamètre effectif de la poulie en mm<br