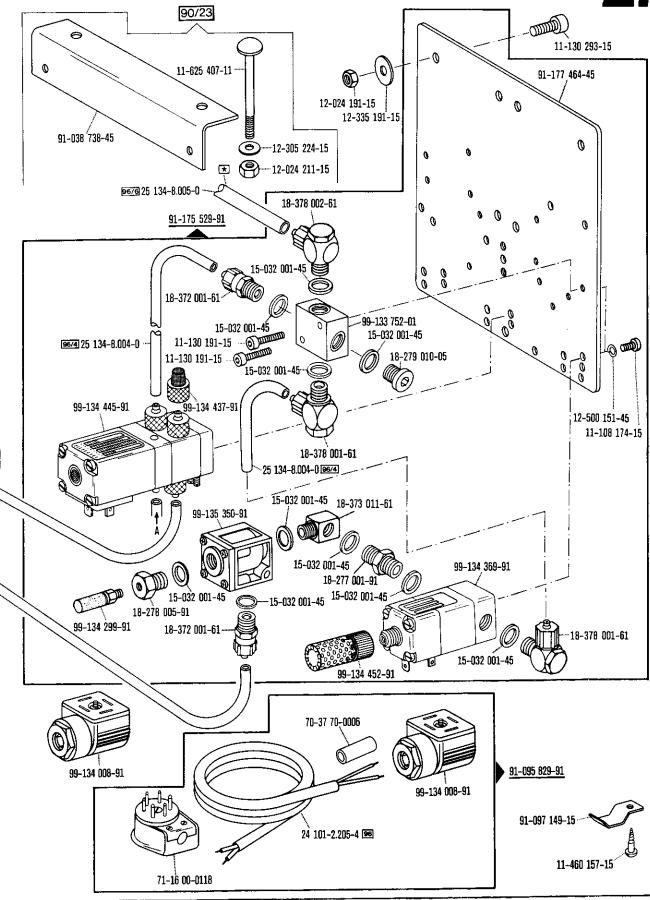

| Register<br>Section<br>Registre<br>Registro |                                                                                                                           | •                                                                                                                                                                                                                  | Seite<br>Page<br>Página |
|---------------------------------------------|---------------------------------------------------------------------------------------------------------------------------|--------------------------------------------------------------------------------------------------------------------------------------------------------------------------------------------------------------------|-------------------------|
| 13                                          | Ergänzungsteile<br>Complementary parts<br>Pièces complémentaires<br>Piezas complementarias                                | Pfaff 5487-814/01-706/19/05-920/11<br>Pfaff 5487-814/01-706/19/11-920/11                                                                                                                                           | 82                      |
| 14                                          | Ergänzungsteile<br>Complementary parts<br>Pièces complémentaires<br>Piezas complementarias                                | Pfaff 5487-814/06-706/61/05<br>Pfaff 5487-814/06-706/94/01                                                                                                                                                         | 84                      |
| 15                                          | Apparate-Antrieb<br>Attachment drive<br>Commande d'appareils<br>Mecanismo para accionamiento                              | -703/01<br>de aparatos                                                                                                                                                                                             | 87                      |
| 16                                          | Kanten-Beschneideinrichtung<br>Edge trimmer<br>Couteau<br>Recortador                                                      | -731/11-6/41<br>-731/12-6/41                                                                                                                                                                                       | 88                      |
| 17                                          | Kanten-Beschneideinrichtung<br>Edge trimmer<br>Couteau<br>Recortador                                                      | -733/01-39/31<br>-733/11-39/31<br>-733/12-39/31                                                                                                                                                                    | 96                      |
| 18                                          | Fadenabschneid-Einrichtung<br>Thread trimmer<br>Coupe-fil<br>Cortahilos                                                   | -900/11                                                                                                                                                                                                            | 106                     |
| 19                                          | Fadenabschneid-Einrichtung<br>Thread trimmar<br>Coupe-fil<br>Cortahilos                                                   | -900/51                                                                                                                                                                                                            | 112                     |
| 20                                          | Fadenabschneid-Einrichtung<br>Thread trimmer<br>Coupe-fil<br>Cortahilos                                                   | -900/71<br>-900/71-910/04*)                                                                                                                                                                                        | 116                     |
| 21                                          | Fadenspannungs-Steuerung<br>Thread tension control<br>Commande de la tension du fil<br>Control de la tension del hilo sup | -906/02<br>perior                                                                                                                                                                                                  | 122                     |
| 22                                          | Presserfuß-Automatik<br>Automatic presser foot lifter<br>Relève-pied automatique<br>Alzaprensatelas                       | -910/01                                                                                                                                                                                                            | 122                     |
| 23                                          | Presserfuß-Automatik<br>Automatic presser foot lifter<br>Relève-pied automatique<br>Alzaprensatelas                       | -910/04                                                                                                                                                                                                            | 124                     |
| 24                                          | Verriegelungs-Einrichtung<br>Backtacking device<br>Dispositif à points d'arrêt<br>Rematador                               | -910/04*)-911/05 -911/15 -911/35 -911/35  Zur Obertransport-Schnellverstellung Top feed quick adjustment Dispositif de réglage instantané de l'entraînement supérieur para Regulación rápida del arrastre superior | 126                     |
| 25                                          | Verriegelungs-Einrichtung<br>Backtacking device<br>Dispositif à points d'arrêt<br>Rematador                               | -911/15<br>-911/35                                                                                                                                                                                                 | 130                     |
| 26                                          | Verriegelungs-Einrichtung<br>Backtacking device<br>Dispositif à points d'arrêt<br>Rematador                               | -911/95                                                                                                                                                                                                            | 135                     |
| 27                                          | Stichverdichtungs-Einrichtung<br>Stitch condensation mechanism<br>Rétrécisseur de points<br>Condensador de puntadas       | -910/04*)-917/05<br>-917/05                                                                                                                                                                                        | 136                     |