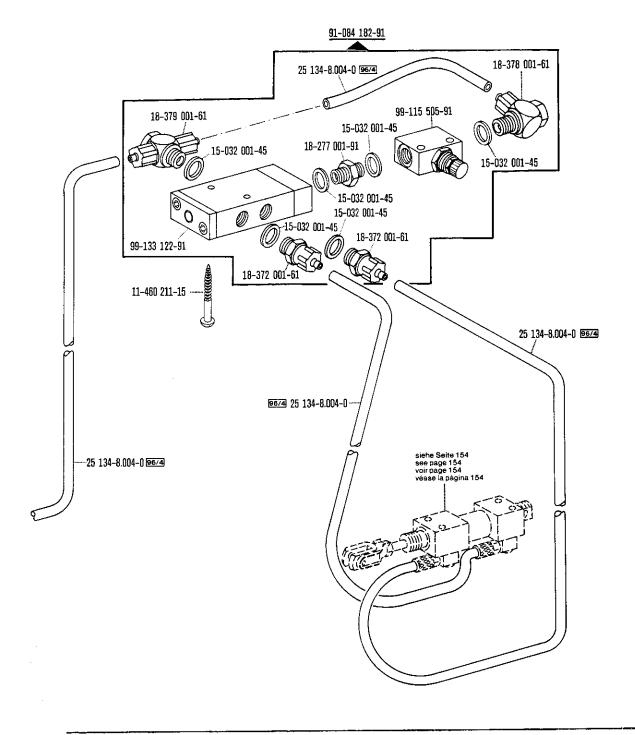

| 56                                                                                                                                                               |



00-000 000-00 00-000 000-00 00-000 000-00

siehe Erläuterungen Register 0 see explanations on section 0 voir legende registre 0

1) Wirksamer Durchmesser Effective diameter Diametre effectif



























11-106 958-15











138









142

see explanations on section 0

voir légende registre 0

























91-171 462-90 30/13







All litter/rupricator

Conditionneur d'air comprimé











99-134 008-91





160

00-000 000-00 00-000 000-00 00-000 000-00 siehe Ertäuterungen Register O see explanations on section O voir lègende registre 0

-960/24 for para Pfaff 5487



8.87



91-082 356-45 (-814/01-706/..-733/..-39/31)





91-082 304-91 (-814/01-706/..-733/...-39/31) 91-082 306-25 91-169 727-19 91-700 226-15 ---91-700 226-15









169

91-099 811-05

**2**---11-108 174-15

--71**-3**7 00-0133







71-55 00-0139

12-024 151-25

172

siehe Erläuterungen Register 0 see explanations on section 0 voir lägende registra 0

71-13 00-0377

71-13 00-0375

71-25 00-0267

71-13 00-0380















bei Obertransport-Schnellverstellung in case of top feed quick adjustment en liaison avec Dispositif de réglage instantané de l'entraînement supérieur en combinación con la Regulación rapida del arrastre superior



Einstellehren Adjustment gauges Calibres

zur · pour for · para Pfaff 5487

Calibres
Calibres de ajuste

5.85



13-030 341-05 für Nadelstangenposi