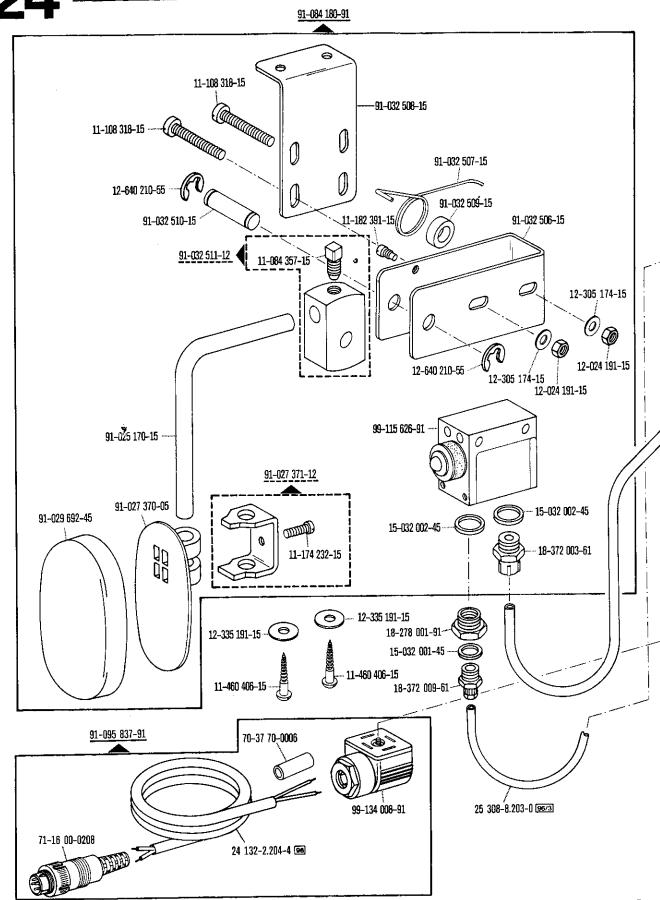

| Register<br>Section<br>Registre<br>Registro |                                                                                                                           | •                                                                                                                                                                                                                  | Seite<br>Page<br>Página |
|---------------------------------------------|---------------------------------------------------------------------------------------------------------------------------|--------------------------------------------------------------------------------------------------------------------------------------------------------------------------------------------------------------------|-------------------------|
| 13                                          | Ergänzungsteile<br>Complementary parts<br>Pièces complémentaires<br>Piezas complementarias                                | Pfaff 5487-814/01-706/19/05-920/11<br>Pfaff 5487-814/01-706/19/11-920/11                                                                                                                                           | 82                      |
| 14                                          | Ergänzungsteile<br>Complementary parts<br>Pièces complémentaires<br>Piezas complementarias                                | Pfaff 5487-814/06-706/61/05<br>Pfaff 5487-814/06-706/94/01                                                                                                                                                         | 84                      |
| 15                                          | Apparate-Antrieb<br>Attachment drive<br>Commande d'appareils<br>Mecanismo para accionamiento                              | -703/01<br>de aparatos                                                                                                                                                                                             | 87                      |
| 16                                          | Kanten-Beschneideinrichtung<br>Edge trimmer<br>Couteau<br>Recortador                                                      | -731/11-6/41<br>-731/12-6/41                                                                                                                                                                                       | 88                      |
| 17                                          | Kanten-Beschneideinrichtung<br>Edge trimmer<br>Couteau<br>Recortador                                                      | -733/01-39/31<br>-733/11-39/31<br>-733/12-39/31                                                                                                                                                                    | 96                      |
| 18                                          | Fadenabschneid-Einrichtung<br>Thread trimmer<br>Coupe-fil<br>Cortahilos                                                   | -900/11                                                                                                                                                                                                            | 106                     |
| 19                                          | Fadenabschneid-Einrichtung<br>Thread trimmar<br>Coupe-fil<br>Cortahilos                                                   | -900/51                                                                                                                                                                                                            | 112                     |
| 20                                          | Fadenabschneid-Einrichtung<br>Thread trimmer<br>Coupe-fil<br>Cortahilos                                                   | -900/71<br>-900/71-910/04*)                                                                                                                                                                                        | 116                     |
| 21                                          | Fadenspannungs-Steuerung<br>Thread tension control<br>Commande de la tension du fil<br>Control de la tension del hilo sup | -906/02<br>perior                                                                                                                                                                                                  | 122                     |
| 22                                          | Presserfuß-Automatik<br>Automatic presser foot lifter<br>Relève-pied automatique<br>Alzaprensatelas                       | -910/01                                                                                                                                                                                                            | 122                     |
| 23                                          | Presserfuß-Automatik<br>Automatic presser foot lifter<br>Relève-pied automatique<br>Alzaprensatelas                       | -910/04                                                                                                                                                                                                            | 124                     |
| 24                                          | Verriegelungs-Einrichtung<br>Backtacking device<br>Dispositif à points d'arrêt<br>Rematador                               | -910/04*)-911/05 -911/15 -911/35 -911/35  Zur Obertransport-Schnellverstellung Top feed quick adjustment Dispositif de réglage instantané de l'entraînement supérieur para Regulación rápida del arrastre superior | 126                     |
| 25                                          | Verriegelungs-Einrichtung<br>Backtacking device<br>Dispositif à points d'arrêt<br>Rematador                               | -911/15<br>-911/35                                                                                                                                                                                                 | 130                     |
| 26                                          | Verriegelungs-Einrichtung<br>Backtacking device<br>Dispositif à points d'arrêt<br>Rematador                               | -911/95                                                                                                                                                                                                            | 135                     |
| 27                                          | Stichverdichtungs-Einrichtung<br>Stitch condensation mechanism<br>Rétrécisseur de points<br>Condensador de puntadas       | -910/04*)-917/05<br>-917/05                                                                                                                                                                                        | 136                     |