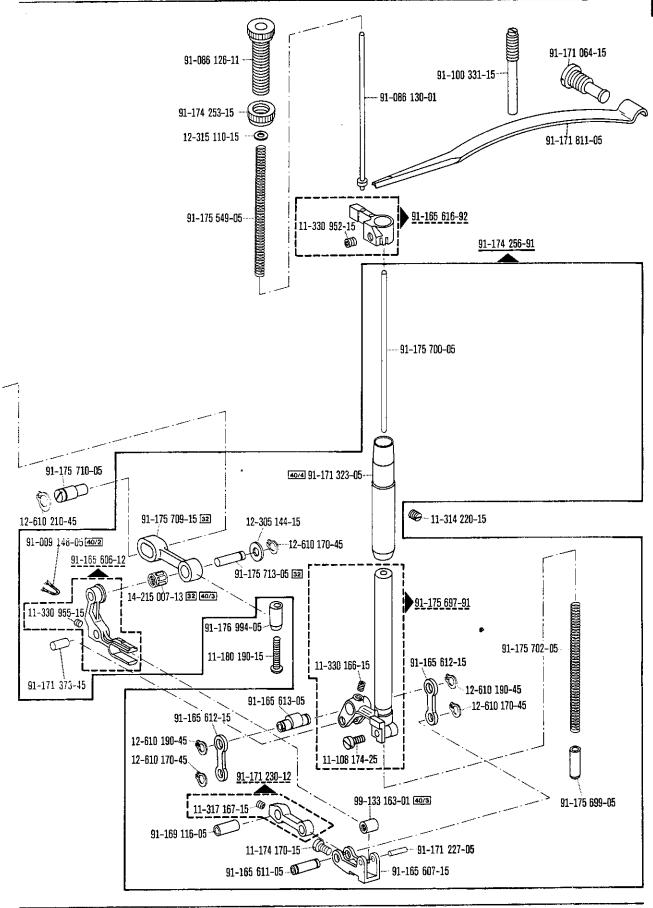

|                                       | 72,170                      |
| Befestigungsschraube zum Fadenzieher                           | 11-108 171-15      |                                       | 72, 176                     |
| Fastening screw for thread puller                              | 11-108 174-15      |                                       | 31, 55, 73, 88              |
| Vis de fixation du tire-fil                                    | 11-108 177-15      |                                       | 86                          |
| Tornillo para fijación de la palanca tirahilos                 |                    | <u> </u>                              |                             |

<sup>\*</sup> Verschleißteile · Wearing parts · Pièces d'usure · Piezas de desgaste

1









Pfaff 5487-814/01-706/81; -706/83 5.85 91-020 490-15 91-165 609-05 91-165 608-01 <del>-----</del>12-640 150-55 91-171 283-91 11-225 232-15 11-108 225-15 91-171 949-05 91-171 948-92 --12-640 150-55 91-171 050-05 91-171 410-01 12-640 150-55----91-172 958-91 91-069 079-92 91-172 961-05 11-317 950-15 91-172 959-91 91-167 719-01 11-108 228-15 **4**--- 12-640 150-55 siehe Seite 21 see page 21 voir page 21 véase la página 21 siehe Seite 28 see page 28 voir page 28 véase la página 28 11-108 174-25





Zweinadel · Two-needle

















3

























see explanations on section 0 voir légende registre 0

11-174 173-15

0

91-168 351-05

11-174 170-15

5.85













91-169 137-05











30 91-172 023-05 11-210 216-15 71-37 00-0134 91-172 060-11 `11-108 171**-1**5 11-108