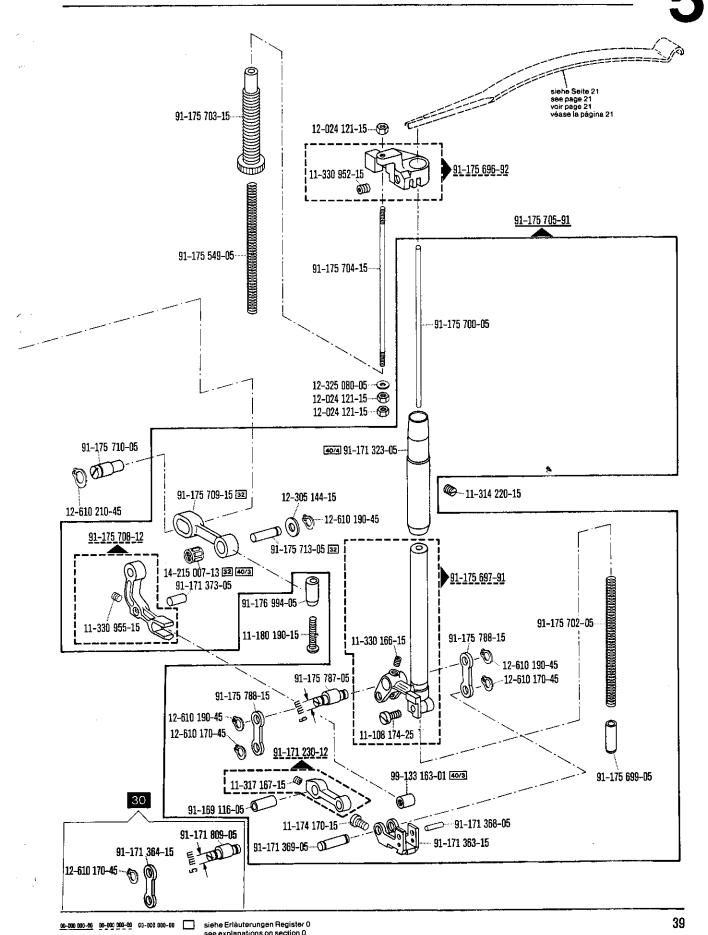

jación de la palanca tirahilos                 |                    | <u> </u>                              |                             |

<sup>\*</sup> Verschleißteile · Wearing parts · Pièces d'usure · Piezas de desgaste

1









Pfaff 5487-814/01-706/81; -706/83 5.85 91-020 490-15 91-165 609-05 91-165 608-01 <del>-----</del>12-640 150-55 91-171 283-91 11-225 232-15 11-108 225-15 91-171 949-05 91-171 948-92 --12-640 150-55 91-171 050-05 91-171 410-01 12-640 150-55----91-172 958-91 91-069 079-92 91-172 961-05 11-317 950-15 91-172 959-91 91-167 719-01 11-108 228-15 **4**--- 12-640 150-55 siehe Seite 21 see page 21 voir page 21 véase la página 21 siehe Seite 28 see page 28 voir page 28 véase la página 28 11-108 174-25





Zweinadel · Two-needle

















3

























see explanations on section 0 voir légende registre 0

11-174 173-15

0

91-168 351-05

11-174 170-15

5.85













91-169 137-05











30 91-172 023-05 11-210 216-15 71-37 00-0134 91-172 060-11 `11-108 171**-1**5 11-108 174-15 🗝 91-172 063-05 91-172 005-91 91-172 019-15 91-172 064-15 15-128 060-75 11-672 005-15 91-172 022-05 15-128 060-75 12-610 210-45 91-172 021-05 21-172 014-05 71-37 00-0134 91-172 019-15 91-172 017-15 11-108 180-15 91-172 032-05 91-172 031-05 91-172 045-05 91-172 042-05 294-1-102 312-91-172 046-05





























91-092 210-91 90/11 (-911/05) 71-16 00-0208 24 101-2.205-4 20 11-108 174-15 91-099 811-05 71-37 00-0133 71-37 00-0167 -- 71-37 00-0173 11-105 113-15 91-107 888-15 11-210 038-15 91-107 891-15 91-085 195-15 11-108 099-15 71-12 00-0025