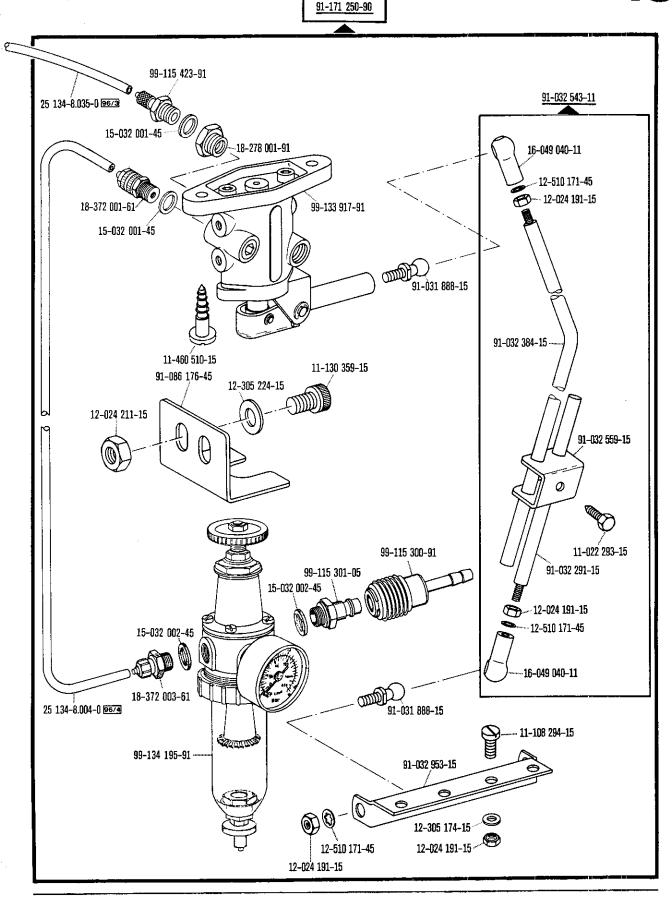

0,5

Bestellnummer für Behälter mit:

Ordering number for can containing: Numéro de commande pour récipients avec: Número de pedido para recipientes con: Shell-Retinax Sewtrol EL Shell-Alvania Liter Shell-Tellus R3 C 22 Litre Κg Litro 0,09 91-129 138-91 0,25 91-129 916-91 91-129 941-91 91-129 917-91 91-129 919-91 10 91-129 920-91 280-1-120 247 1