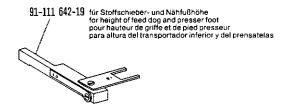

280-1-120 243

| 00-000 000-00 | Hauptgruppenteil, bestehend aus: Gruppenteilen oder<br>Gruppenteilen und Einzelteilen oder<br>Gruppenteilen, Einzelteilen und Einzelteilen mit Ergänzung.<br>(Siehe Einrahmungen auf den Bildseiten.) |
|---------------|-------------------------------------------------------------------------------------------------------------------------------------------------------------------------------------------------------|
| 00-000 000-00 | Gruppenteil, bestehend aus: Einzelteilen oder<br>Einzelteilen und Einzelteilen mit Ergänzung.<br>(Siehe Einrahmungen auf den Bildseiten.)                                                             |
| 00-000 000-00 | Einzelteil mit Ergänzung (siehe Einrahmungen auf den Bildseiten)<br>z.B. Stellring mit Schrauben, Nadelstange mit Befestigungsschraube zur Nadel, usw.                                                |
| 00-000 000-00 | Einzelteil                                                                                                                                                                                            |
| 4,5           | Stichlänge 4,5 mm                                                                                                                                                                                     |
| N             | Stichlänge 6,0 mm                                                                                                                                                                                     |
|               | Unterklassenabhängig, Teilenummer siehe Unterklassen-Ausstattung.                                                                                                                                     |
| 0             | Unterklassenzugehörigkeit siehe Unterklassen-Ausstattung.                                                                                                                                             |
| 2             | Markierung (Punkte, Striche oder Zahl) bei Bestellung angeben.                                                                                                                                        |
| 3             | Geklebt                                                                                                                                                                                               |
| 3/1           | Gesichert mit Loctite                                                                                                                                                                                 |
| 3/11          | Mit Dichtungsmasse, epple 22, bestreichen.                                                                                                                                                            |
| 4             | Ausführungsart bei Bestellung angeben.                                                                                                                                                                |
| 5             | Nähmuster einsenden                                                                                                                                                                                   |
| 6             | Nadeldicke und Spitzenform bei Bestellung angeben.                                                                                                                                                    |
| 7/14          | Für Messer rechts der Nadel                                                                                                                                                                           |
| 7/15          | Für Messer mitte der Nadel                                                                                                                                                                            |
| 7/16          | Für Messer links der Nadel                                                                                                                                                                            |
| 7/23          | Untermesser mit Hartmetallschneide.                                                                                                                                                                   |
| 8/2           | Schneidlänge bei Bestellung angeben.                                                                                                                                                                  |
| 9             | Schneidabstand                                                                                                                                                                                        |
| 9/2           | Schneidabstand bei Bestellung angeben.                                                                                                                                                                |
| 10            | Nadelabstand                                                                                                                                                                                          |
| 10/2          | Nadelabstand bei Bestellung angeben.                                                                                                                                                                  |
| 12/2          | Absteppbreite bei Bestellung angeben.                                                                                                                                                                 |
| 15/1          | Bandbreite bei Bestellung angeben.                                                                                                                                                                    |
| 15/2          | Banddicke                                                                                                                                                                                             |
| 22            | Zubehör                                                                                                                                                                                               |
| 26/10         | Zur Stichlängenbegrenzung                                                                                                                                                                             |
| 27/1          | Eingeklammerte Zahl = Außendurchmesser in mm.                                                                                                                                                         |
| 27/2          | Eingeklammerte Zahl = Stärke in mm.                                                                                                                                                                   |
| 27/5          | Eingeklammerte Zahl = Länge in mm.                                                                                                                                                                    |
| 27/17         | Eingeklammerte Zahl = Dicke in mm.                                                                                                                                                                    |
| 28            | Sonderausführung                                                                                                                                                                                      |
| 28/5          | Sonderbestellung                                                                                                                                                                                      |
| 28/9          | Sonderausführung, Vorspannung für Gummifäden.                                                                                                                                                         |
| 30            | Frühere Ausführung, im Ersatzfall wieder bestellen.                                                                                                                                                   |
| 30/0          | Nicht mehr im Programm.                                                                                                                                                                               |
| 30/1          | Frühere Ausführung, zur Reparatur einsenden.                                                                                                                                                          |
| 30/3          | Frühere Ausführung, ersetzt durch neue Ausführung Nr. 91-171 283-91 und 91-172 958-91.                                                                                                                |
| 30/4          | Frühere Ausführung, ersetzt durch Nr. 91-171 904-91                                                                                                                                                   |

Schlauch mit 6 mm Innendurchmesser, bei Bestellung Länge angeben.

Schlauch mit 2,5 mm Innendurchmesser, bei Bestellung Länge angeben.

Länge x Breite angeben.

| 00-000 000-00 | Assembly, consisting of: sub-assemblies or sub-assemblies and component parts or sub-assemblies, component parts and component plus complementary parts. (See the framed-in sections on the illustration pages.) |
|---------------|------------------------------------------------------------------------------------------------------------------------------------------------------------------------------------------------------------------|
| 00-000 000-00 | Sub-assembly, consisting of: component parts or component parts and component plus complementary parts.  (See the framed-in sections on the illustration pages.)                                                 |
| 00-000 000-00 | Component part with complementary parts (see the framed-in sections on the illustration pages), e.g. collar with screws, needle bar with needle set screw, etc.                                                  |
| 00-000 000-00 | Component part                                                                                                                                                                                                   |
| 4,5           | Stitch length 4.5 mm                                                                                                                                                                                             |
| N             | Stitch length 6.0 mm                                                                                                                                                                                             |
|               | Subclass-dependent, for part number see subclass parts listing.                                                                                                                                                  |
| <b>a</b>      | For subclass see subclass parts listing.                                                                                                                                                                         |
| 2             | Marking (dots, strokes or numbers) to be stated on order.                                                                                                                                                        |
| 3             | Part cemented                                                                                                                                                                                                    |
| 3/1           | Secured with Loctite                                                                                                                                                                                             |
| 3/11          | Apply sealing compound, epple 22                                                                                                                                                                                 |
| 4             | Model to be stated on order.                                                                                                                                                                                     |
| 5             | Submit sewing sample.                                                                                                                                                                                            |
| 6             | Needle size and style of point to be stated on order.                                                                                                                                                            |
| 7/14          | For knife set to the right of the needle.                                                                                                                                                                        |
| 7/15          | For knife set opposite the needle.                                                                                                                                                                               |
| 7/16          | For knife set to the left of the needle.                                                                                                                                                                         |
| 7/23          | Lower knife with carbide cutting edge.                                                                                                                                                                           |
| 8/2           | Cutting length to be stated on order.                                                                                                                                                                            |
| 9             | Trimming margin                                                                                                                                                                                                  |
| 9/2           | Trimming margin to be stated on order.                                                                                                                                                                           |
| 10            | Needle gauge                                                                                                                                                                                                     |
| 10/2          | Needle gauge, to be stated on order.                                                                                                                                                                             |
| 12/2          | Stitching margin to be stated on order.                                                                                                                                                                          |
| 15/1          | Tape width to be stated on order.                                                                                                                                                                                |
| 15/2          | Tape thickness                                                                                                                                                                                                   |
| 22            | Accessories.                                                                                                                                                                                                     |
| 26/10         | For stitch length limitation.                                                                                                                                                                                    |
| 27/1          | Number in parentheses = outside diameter in mm.                                                                                                                                                                  |
| 27/2          | Number in parentheses = thickness in mm.                                                                                                                                                                         |
| 27/5          | Number in parentheses = length in mm.                                                                                                                                                                            |
| 27/17         | Number in parentheses = thickness in mm.                                                                                                                                                                         |
| 28            | Special version                                                                                                                                                                                                  |
| 28/5          | Special order                                                                                                                                                                                                    |
| 28/9          | Special version, rubber thread tension.                                                                                                                                                                          |
| 30            | Earlier version, to be re-ordered for replacement purposes.                                                                                                                                                      |
| 30/0          | No longer produced.                                                                                                                                                                                              |
| 30/1          | Earlier version, return for repair.                                                                                                                                                                              |
| 30/3          | Earlier version, replaced by new version No. 91-171 283-91 and No. 91-172 958-91.                                                                                                                                |
| 30/4          | Earlier version, replaced by No. 91-171 904-91                                                                                                                                                                   |