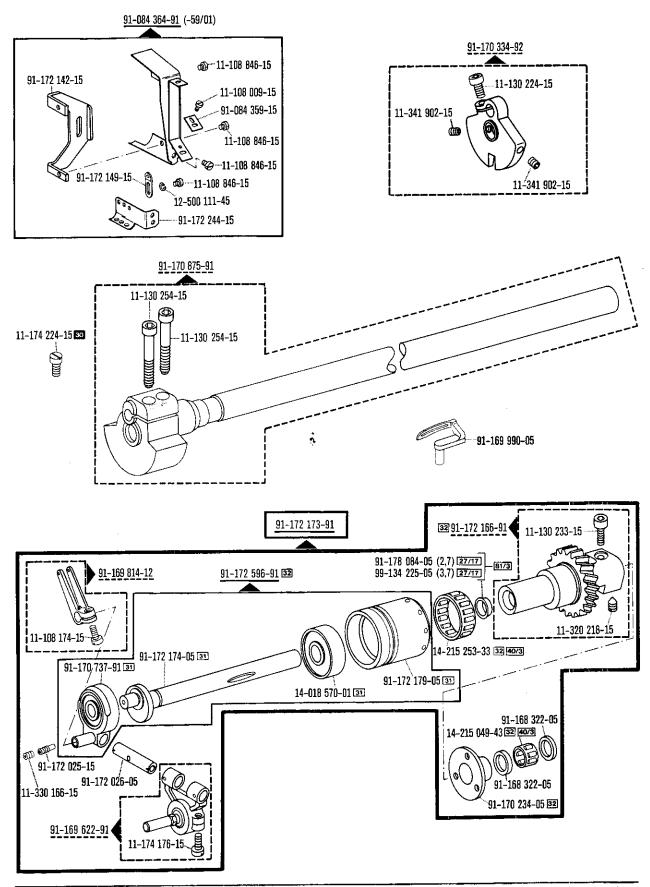

-108 228-15 **4**--- 12-640 150-55 siehe Seite 21 see page 21 voir page 21 véase la página 21 siehe Seite 28 see page 28 voir page 28 véase la página 28 11-108 174-25





Zweinadel · Two-needle

















3

























see explanations on section 0 voir légende registre 0

11-174 173-15

0

91-168 351-05

11-174 170-15

5.85













91-169 137-05











30 91-172 023-05 11-210 216-15 71-37 00-0134 91-172 060-11 `11-108 171**-1**5 11-108 174-15 🗝 91-172 063-05 91-172 005-91 91-172 019-15 91-172 064-15 15-128 060-75 11-672 005-15 91-172 022-05 15-128 060-75 12-610 210-45 91-172 021-05 21-172 014-05 71-37 00-0134 91-172 019-15 91-172 017-15 11-108 180-15 91-172 032-05 91-172 031-05 91-172 045-05 91-172 042-05 294-1-102 312-91-172 046-05





























91-092 210-91 90/11 (-911/05) 71-16 00-0208 24 101-2.205-4 20 11-108 174-15 91-099 811-05 71-37 00-0133 71-37 00-0167 -- 71-37 00-0173 11-105 113-15 91-107 888-15 11-210 038-15 91-107 891-15 91-085 195-15 11-108 099-15 71-12 00-0025 91-107 889-15 91-107 890-05 11-210 038-15 91-171 627-45 71-37 00-0309 11-186 976-15 91-100 270-15 11-186 976-15 Pfaff 5487 H-814/01-706/.. 91-172 012-92 System 4463-35 📵 Système 4463-35 🖪 Sistema 4463-35 6 91-100 296-25 Pfaff 5487 H-814/01-706/..-911/.. Pfaff 5487 H-814/01-706/..-910/04-911/.. System 5463-35 6 11-330 085-15 **91-000 407-15** Système 5463-35 6 Sistema 5463-35 📵







91-170 135-91 **11-108 1**71-15 12-305 114-15 91-170 149-05 91-170 143-91 91-170 153-05 (0,3) 2772 91-172 357-05 (0,6) 2772 11-108 087-15 **12-610 170-45** 91-172 211-05 91-170 7