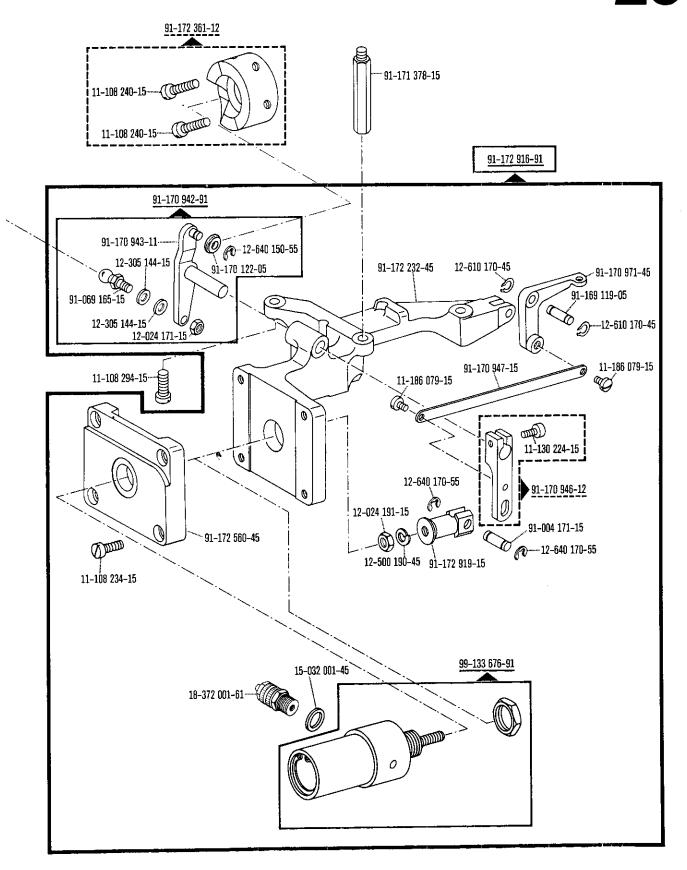

| Pfaff 5487<br>Inhaltsübersich               | ht · Contents · Table des matières · Contenido                                                                                                                                                                                                                               | 5.85                    |
|---------------------------------------------|------------------------------------------------------------------------------------------------------------------------------------------------------------------------------------------------------------------------------------------------------------------------------|-------------------------|
| Register<br>Section<br>Registre<br>Registro |                                                                                                                                                                                                                                                                              | Seite<br>Page<br>Página |
| <del>-</del>                                | Schmiermittel-Tabelle Table of lubricants Tableau des lubrifiants Tabla de lubricantes                                                                                                                                                                                       | 7                       |
| 0                                           | Erläuterungen<br>Explanations<br>Légende<br>Explicaciones                                                                                                                                                                                                                    | 8<br>10<br>12<br>14     |
| 0.1                                         | Verschleiß- und Depotteile<br>Wear parts and distributor stock parts<br>Pièces d'usure et en stock chez le distributeur<br>Piezas de desgaste y piezas para almacenar en la representación                                                                                   | 16                      |
| 1                                           | Kopfteile<br>Front parts<br>Pièces de tête<br>Piezas de la cabeza                                                                                                                                                                                                            | 18                      |
| 2                                           | Armteile Arm parts Pièces de bras Piezas del brazo Pfaff 5487-814/01-706/81; -706/83                                                                                                                                                                                         | 23                      |
| 3                                           | Grundplattenteile<br>Bedplate parts<br>Pièces du plateau fondamental<br>Piezas de la placa base                                                                                                                                                                              | 29                      |
| 4                                           | Ergänzungsteile Complementary parts Pièces complémentaires Piezas complementarias Pfaff 5487-814/01-706/02; -706/04                                                                                                                                                          | 36                      |
| 5                                           | Ergänzungsteile Complementary parts Pièces complémentaires Piezas complementarias Pfaff 5487-814/01-706/82; -706/84                                                                                                                                                          | 38                      |
| 6                                           | Kopfteile<br>Front parts<br>Pièces de tête<br>Piezas de la cabeza                                                                                                                                                                                                            | 40                      |
| 7                                           | Armteile Arm parts Pièces de bras Piezas del brazo                                                                                                                                                                                                                           | 46                      |
| 8                                           | Grundplattenteile<br>Bedplate parts<br>Pièces du plateau fondamental<br>Piezas de la placa base                                                                                                                                                                              | 52                      |
| 9                                           | Gehäuseteile Housing sections Pfaff 5487-814/01 Parties du corps Pfaff 5487-814/01-706/ Piezas del cárter                                                                                                                                                                    | 61                      |
| 10                                          | Obertransport-Schnellverstellung Top feed quick adjustment Dispositif de réglage instantané de l'entraînement supérieur Regulación rápida del arrastre superior  zur for pour para                                                                                           | 706/ 62                 |
| 11                                          | Ergänzungsteile Complementary parts Pfaff 5487 HO-814/01-706/2/85 Pièces complèmentaires Pfaff 5487 HO-814/01-706/59/01 Piezas complementarias                                                                                                                               | 66                      |
| 12                                          | Ergänzungsteile         Pfaff 5487 H-814/01-706/           Complementary parts         Pfaff 5487 H-814/01-706/911/03           Pièces complementaires         Pfaff 5487 H-814/01-706/911/05           Piezas complementarias         Pfaff 5487 H-814/01-706/910/04-911/05 | 68                      |