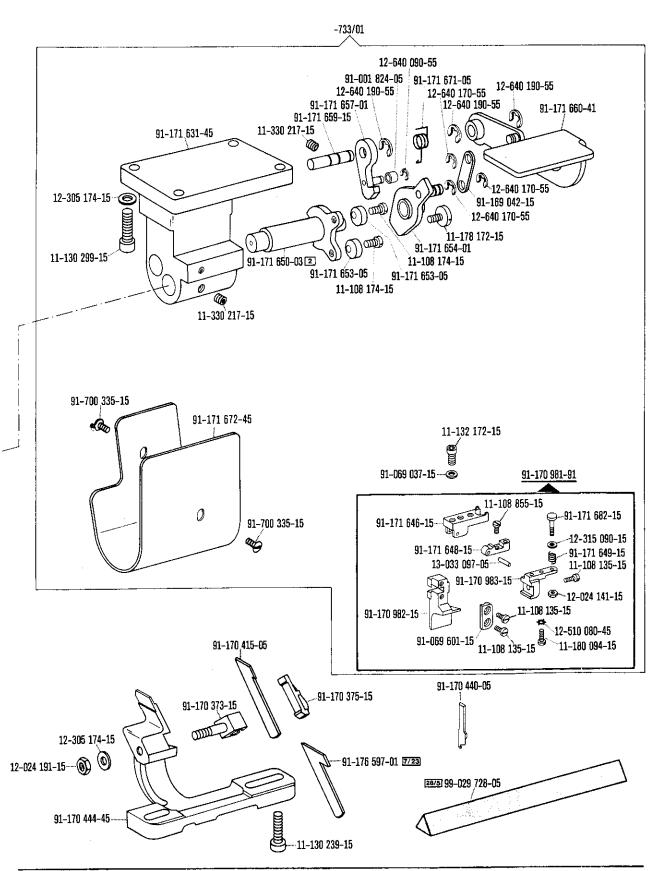

| Register<br>Section<br>Registre<br>Registro |                                                                                                                           | •                                                                                                                                                                                                                  | Seite<br>Page<br>Página |
|---------------------------------------------|---------------------------------------------------------------------------------------------------------------------------|--------------------------------------------------------------------------------------------------------------------------------------------------------------------------------------------------------------------|-------------------------|
| 13                                          | Ergänzungsteile<br>Complementary parts<br>Pièces complémentaires<br>Piezas complementarias                                | Pfaff 5487-814/01-706/19/05-920/11<br>Pfaff 5487-814/01-706/19/11-920/11                                                                                                                                           | 82                      |
| 14                                          | Ergänzungsteile<br>Complementary parts<br>Pièces complémentaires<br>Piezas complementarias                                | Pfaff 5487-814/06-706/61/05<br>Pfaff 5487-814/06-706/94/01                                                                                                                                                         | 84                      |
| 15                                          | Apparate-Antrieb<br>Attachment drive<br>Commande d'appareils<br>Mecanismo para accionamiento                              | -703/01<br>de aparatos                                                                                                                                                                                             | 87                      |
| 16                                          | Kanten-Beschneideinrichtung<br>Edge trimmer<br>Couteau<br>Recortador                                                      | -731/11-6/41<br>-731/12-6/41                                                                                                                                                                                       | 88                      |
| 17                                          | Kanten-Beschneideinrichtung<br>Edge trimmer<br>Couteau<br>Recortador                                                      | -733/01-39/31<br>-733/11-39/31<br>-733/12-39/31                                                                                                                                                                    | 96                      |
| 18                                          | Fadenabschneid-Einrichtung<br>Thread trimmer<br>Coupe-fil<br>Cortahilos                                                   | -900/11                                                                                                                                                                                                            | 106                     |
| 19                                          | Fadenabschneid-Einrichtung<br>Thread trimmar<br>Coupe-fil<br>Cortahilos                                                   | -900/51                                                                                                                                                                                                            | 112                     |
| 20                                          | Fadenabschneid-Einrichtung<br>Thread trimmer<br>Coupe-fil<br>Cortahilos                                                   | -900/71<br>-900/71-910/04*)                                                                                                                                                                                        | 116                     |
| 21                                          | Fadenspannungs-Steuerung<br>Thread tension control<br>Commande de la tension du fil<br>Control de la tension del hilo sup | -906/02<br>perior                                                                                                                                                                                                  | 122                     |
| 22                                          | Presserfuß-Automatik<br>Automatic presser foot lifter<br>Relève-pied automatique<br>Alzaprensatelas                       | -910/01                                                                                                                                                                                                            | 122                     |
| 23                                          | Presserfuß-Automatik<br>Automatic presser foot lifter<br>Relève-pied automatique<br>Alzaprensatelas                       | -910/04                                                                                                                                                                                                            | 124                     |
| 24                                          | Verriegelungs-Einrichtung<br>Backtacking device<br>Dispositif à points d'arrêt<br>Rematador                               | -910/04*)-911/05 -911/15 -911/35 -911/35  Zur Obertransport-Schnellverstellung Top feed quick adjustment Dispositif de réglage instantané de l'entraînement supérieur para Regulación rápida del arrastre superior | 126                     |
| 25                                          | Verriegelungs-Einrichtung<br>Backtacking device<br>Dispositif à points d'arrêt<br>Rematador                               | -911/15<br>-911/35                                                                                                                                                                                                 | 130                     |
| 26                                          | Verriegelungs-Einrichtung<br>Backtacking device<br>Dispositif à points d'arrêt<br>Rematador                               | -911/95                                                                                                                                                                                                            | 135                     |
| 27                                          | Stichverdichtungs-Einrichtung<br>Stitch condensation mechanism<br>Rétrécisseur de points<br>Condensador de puntadas       | -910/04*)-917/05<br>-917/05                                                                                                                                                                                        | 136                     |