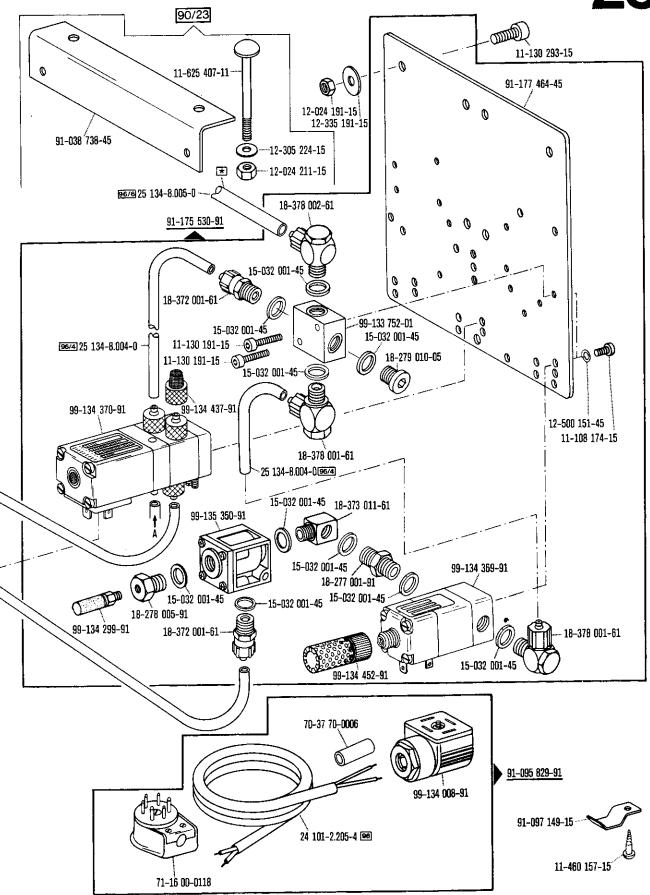

| Register<br>Section<br>Registre<br>Registro |                                                                                                                           | •                                                                                                                                                                                                                  | Seite<br>Page<br>Página |
|---------------------------------------------|---------------------------------------------------------------------------------------------------------------------------|--------------------------------------------------------------------------------------------------------------------------------------------------------------------------------------------------------------------|-------------------------|
| 13                                          | Ergänzungsteile<br>Complementary parts<br>Pièces complémentaires<br>Piezas complementarias                                | Pfaff 5487-814/01-706/19/05-920/11<br>Pfaff 5487-814/01-706/19/11-920/11                                                                                                                                           | 82                      |
| 14                                          | Ergänzungsteile<br>Complementary parts<br>Pièces complémentaires<br>Piezas complementarias                                | Pfaff 5487-814/06-706/61/05<br>Pfaff 5487-814/06-706/94/01                                                                                                                                                         | 84                      |
| 15                                          | Apparate-Antrieb<br>Attachment drive<br>Commande d'appareils<br>Mecanismo para accionamiento                              | -703/01<br>de aparatos                                                                                                                                                                                             | 87                      |
| 16                                          | Kanten-Beschneideinrichtung<br>Edge trimmer<br>Couteau<br>Recortador                                                      | -731/11-6/41<br>-731/12-6/41                                                                                                                                                                                       | 88                      |
| 17                                          | Kanten-Beschneideinrichtung<br>Edge trimmer<br>Couteau<br>Recortador                                                      | -733/01-39/31<br>-733/11-39/31<br>-733/12-39/31                                                                                                                                                                    | 96                      |
| 18                                          | Fadenabschneid-Einrichtung<br>Thread trimmer<br>Coupe-fil<br>Cortahilos                                                   | -900/11                                                                                                                                                                                                            | 106                     |
| 19                                          | Fadenabschneid-Einrichtung<br>Thread trimmar<br>Coupe-fil<br>Cortahilos                                                   | -900/51                                                                                                                                                                                                            | 112                     |
| 20                                          | Fadenabschneid-Einrichtung<br>Thread trimmer<br>Coupe-fil<br>Cortahilos                                                   | -900/71<br>-900/71-910/04*)                                                                                                                                                                                        | 116                     |
| 21                                          | Fadenspannungs-Steuerung<br>Thread tension control<br>Commande de la tension du fil<br>Control de la tension del hilo sup | -906/02<br>perior                                                                                                                                                                                                  | 122                     |
| 22                                          | Presserfuß-Automatik<br>Automatic presser foot lifter<br>Relève-pied automatique<br>Alzaprensatelas                       | -910/01                                                                                                                                                                                                            | 122                     |
| 23                                          | Presserfuß-Automatik<br>Automatic presser foot lifter<br>Relève-pied automatique<br>Alzaprensatelas                       | -910/04                                                                                                                                                                                                            | 124                     |
| 24                                          | Verriegelungs-Einrichtung<br>Backtacking device<br>Dispositif à points d'arrêt<br>Rematador                               | -910/04*)-911/05 -911/15 -911/35 -911/35  Zur Obertransport-Schnellverstellung Top feed quick adjustment Dispositif de réglage instantané de l'entraînement supérieur para Regulación rápida del arrastre superior | 126                     |
| 25                                          | Verriegelungs-Einrichtung<br>Backtacking device<br>Dispositif à points d'arrêt<br>Rematador                               | -911/15<br>-911/35                                                                                                                                                                                                 | 130                     |
| 26                                          | Verriegelungs-Einrichtung<br>Backtacking device<br>Dispositif à points d'arrêt<br>Rematador                               | -911/95                                                                                                                                                                                                            | 135                     |
| 27                                          | Stichverdichtungs-Einrichtung<br>Stitch condensation mechanism<br>Rétrécisseur de points<br>Condensador de puntadas       | -910/04*)-917/05<br>-917/05                                                                                                                                                                                        | 136                     |