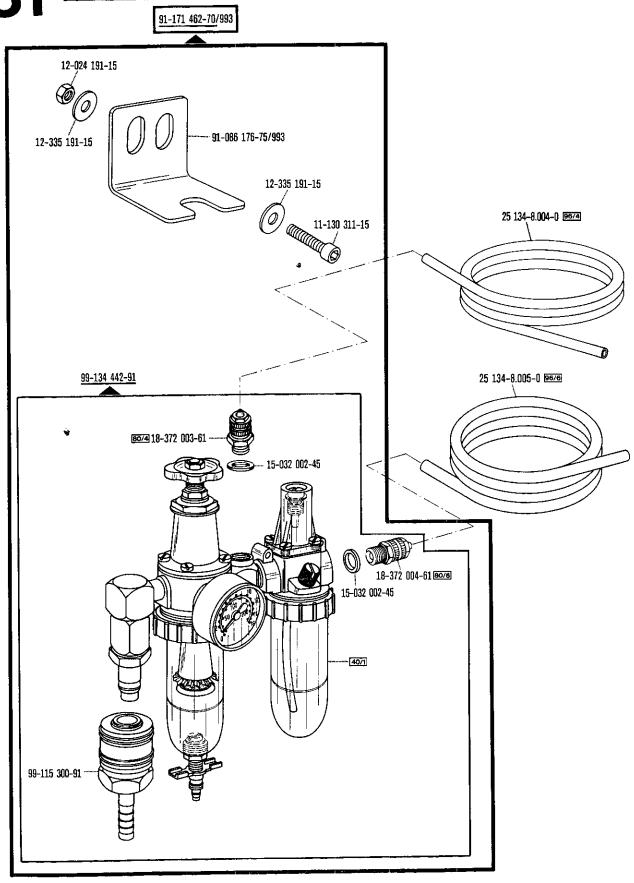

| innansubersici                              | it · Contents · Table des matieres · C                                                                              | ontenido                                 |                                                           |                                          |                                                                                                                                                                             | 5.6                      |
|---------------------------------------------|---------------------------------------------------------------------------------------------------------------------|------------------------------------------|-----------------------------------------------------------|------------------------------------------|-----------------------------------------------------------------------------------------------------------------------------------------------------------------------------|--------------------------|
| Register<br>Section<br>Registre<br>Registro |                                                                                                                     |                                          |                                                           |                                          |                                                                                                                                                                             | Seite<br>Page<br>Página  |
| 28                                          | Stichverdichtungs-Einrichtung<br>Stitch condensation mechanism<br>Rétrécisseur de points<br>Condensador de puntadas | -910/04*                                 | -917/05<br>-917/15<br>-917/35                             | zur<br>for<br>pour<br>para               | Obertransport-Schnellverstellung<br>Top feed quick adjustment<br>Dispositif de réglage instantané<br>de l'entraînement supérieur<br>Regulación rápida del arrastre superior | 142                      |
| 29                                          | Stichverdichtungs-Einrichtung<br>Stitch condensation mechanism<br>Rétrécisseur de points<br>Condensador de puntadas | -917/15<br>-917/35                       |                                                           |                                          |                                                                                                                                                                             | 146                      |
| 30                                          | Wartungseinheit Air filter/lubricator Conditionneur d'air comprimé Grupo acondicionador del aire cor                | -925/01                                  |                                                           |                                          |                                                                                                                                                                             | 151                      |
| 31                                          | Wartungseinheit Air filter/lubricator Conditionneur d'air comprimé Grupo acondicionador del aire cor                | -925/02                                  |                                                           | <u> </u>                                 |                                                                                                                                                                             | 152                      |
| 32                                          | Wartungseinheit Air filter/lubricator Conditionneur d'air comprimé Grupo acondicionador del aire cor                | -925/03                                  |                                                           |                                          |                                                                                                                                                                             | 153                      |
| 33                                          | Kettentrenn-Einrichtung<br>Chain cutter<br>Coupe-chaînette<br>Cortador de cadeneta                                  | -960/20<br>-960/21<br>-960/22<br>-960/24 |                                                           | •                                        |                                                                                                                                                                             | 154                      |
| 34                                          | Bandtrenn-Einrichtung<br>Tape cutter<br>Coupe-ruban<br>Cortador de cintas                                           | -960/61<br>-960/62<br>-960/64            |                                                           |                                          |                                                                                                                                                                             | 164                      |
| •                                           | Fotozellensteuerung<br>für Verriegelung<br>Photocell control<br>for backtacking                                     | -971/01 <-971/02 <                       | Fotocé<br>-910/0<br>-911/1<br>-925/0<br>Fotozel<br>Photoc | ell<br>phote<br>ula<br>4<br>5<br>2<br>le | o-électrique  o-électrique                                                                                                                                                  | 174<br>124<br>130<br>152 |
| 25                                          | Commande par cellule<br>photo-electrique pour<br>points d'arrêt<br>Mando por fotocélula<br>para rematado            | -971/22 -971/23                          | -911/3<br>-925/0<br>Fotozel                               | 4<br>5<br>2<br>le                        | o-électrique                                                                                                                                                                | 124<br>130<br>152        |
| 35                                          |                                                                                                                     | -971/24 <sup>^</sup>                     | Fotoce                                                    | lula                                     | o-electrique                                                                                                                                                                | 135                      |
|                                             | Fotozellensteuerung<br>für Stichverdichtung<br>Photocell control<br>for condensed stitching                         | -971/41 <                                | Fotocél<br>-910/0<br>-917/1                               | ell<br>photoula<br>4<br>5                | o-électrique                                                                                                                                                                | 174<br>124<br>146<br>152 |
|                                             | Commande par cellule photo-électrique pour points rétrécis                                                          | -971/61 <                                | Fotozel                                                   | ie<br>ell<br>phote                       | o-électrique                                                                                                                                                                | 174                      |
|                                             | Mando por fotocélula<br>para condensación de la<br>puntada                                                          | -9/1/01 \                                | -910/0<br>-917/3                                          | 4<br>5                                   |                                                                                                                                                                             | 124<br>146<br>152        |