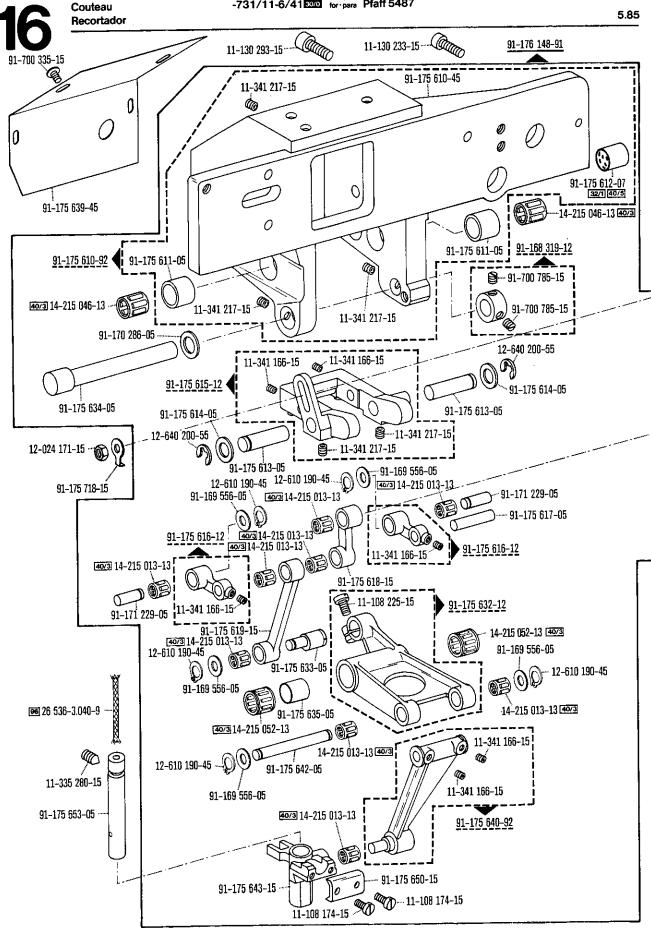

| Register<br>Section<br>Registre<br>Registro |                                                                                                                           | •                                                                                                                                                                                                                  | Seite<br>Page<br>Página |
|---------------------------------------------|---------------------------------------------------------------------------------------------------------------------------|--------------------------------------------------------------------------------------------------------------------------------------------------------------------------------------------------------------------|-------------------------|
| 13                                          | Ergänzungsteile<br>Complementary parts<br>Pièces complémentaires<br>Piezas complementarias                                | Pfaff 5487-814/01-706/19/05-920/11<br>Pfaff 5487-814/01-706/19/11-920/11                                                                                                                                           | 82                      |
| 14                                          | Ergänzungsteile<br>Complementary parts<br>Pièces complémentaires<br>Piezas complementarias                                | Pfaff 5487-814/06-706/61/05<br>Pfaff 5487-814/06-706/94/01                                                                                                                                                         | 84                      |
| 15                                          | Apparate-Antrieb<br>Attachment drive<br>Commande d'appareils<br>Mecanismo para accionamiento                              | -703/01<br>de aparatos                                                                                                                                                                                             | 87                      |
| 16                                          | Kanten-Beschneideinrichtung<br>Edge trimmer<br>Couteau<br>Recortador                                                      | -731/11-6/41<br>-731/12-6/41                                                                                                                                                                                       | 88                      |
| 17                                          | Kanten-Beschneideinrichtung<br>Edge trimmer<br>Couteau<br>Recortador                                                      | -733/01-39/31<br>-733/11-39/31<br>-733/12-39/31                                                                                                                                                                    | 96                      |
| 18                                          | Fadenabschneid-Einrichtung<br>Thread trimmer<br>Coupe-fil<br>Cortahilos                                                   | -900/11                                                                                                                                                                                                            | 106                     |
| 19                                          | Fadenabschneid-Einrichtung<br>Thread trimmar<br>Coupe-fil<br>Cortahilos                                                   | -900/51                                                                                                                                                                                                            | 112                     |
| 20                                          | Fadenabschneid-Einrichtung<br>Thread trimmer<br>Coupe-fil<br>Cortahilos                                                   | -900/71<br>-900/71-910/04*)                                                                                                                                                                                        | 116                     |
| 21                                          | Fadenspannungs-Steuerung<br>Thread tension control<br>Commande de la tension du fil<br>Control de la tension del hilo sup | -906/02<br>perior                                                                                                                                                                                                  | 122                     |
| 22                                          | Presserfuß-Automatik<br>Automatic presser foot lifter<br>Relève-pied automatique<br>Alzaprensatelas                       | -910/01                                                                                                                                                                                                            | 122                     |
| 23                                          | Presserfuß-Automatik<br>Automatic presser foot lifter<br>Relève-pied automatique<br>Alzaprensatelas                       | -910/04                                                                                                                                                                                                            | 124                     |
| 24                                          | Verriegelungs-Einrichtung<br>Backtacking device<br>Dispositif à points d'arrêt<br>Rematador                               | -910/04*)-911/05 -911/15 -911/35 -911/35  Zur Obertransport-Schnellverstellung Top feed quick adjustment Dispositif de réglage instantané de l'entraînement supérieur para Regulación rápida del arrastre superior | 126                     |
| 25                                          | Verriegelungs-Einrichtung<br>Backtacking device<br>Dispositif à points d'arrêt<br>Rematador                               | -911/15<br>-911/35                                                                                                                                                                                                 | 130                     |
| 26                                          | Verriegelungs-Einrichtung<br>Backtacking device<br>Dispositif à points d'arrêt<br>Rematador                               | -911/95                                                                                                                                                                                                            | 135                     |
| 27                                          | Stichverdichtungs-Einrichtung<br>Stitch condensation mechanism<br>Rétrécisseur de points<br>Condensador de puntadas       | -910/04*)-917/05<br>-917/05                                                                                                                                                                                        | 136                     |