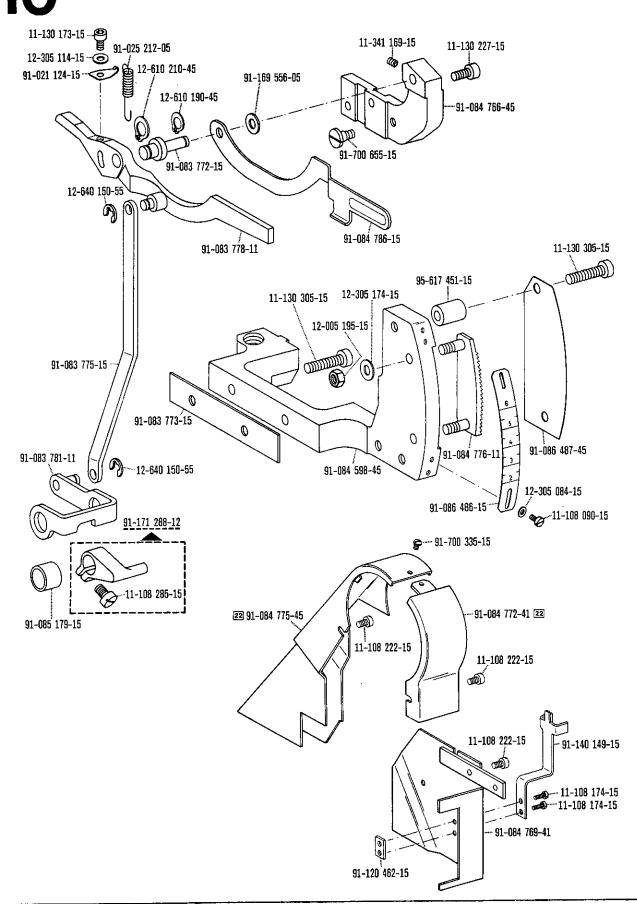

19-01 11-108 228-15 **4**--- 12-640 150-55 siehe Seite 21 see page 21 voir page 21 véase la página 21 siehe Seite 28 see page 28 voir page 28 véase la página 28 11-108 174-25





Zweinadel · Two-needle

















3

























see explanations on section 0 voir légende registre 0

11-174 173-15

0

91-168 351-05

11-174 170-15

5.85













91-169 137-05











30 91-172 023-05 11-210 216-15 71-37 00-0134 91-172 060-11 `11-108 171**-1**5 11-108 174-15 🗝 91-172 063-05 91-172 005-91 91-172 019-15 91-172 064-15 15-128 060-75 11-672 005-15 91-172 022-05 15-128 060-75 12-610 210-45 91-172 021-05 21-172 014-05 71-37 00-0134 91-172 019-15 91-172 017-15 11-108 180-15 91-172 032-05 91-172 031-05 91-172 045-05 91-172 042-05 294-1-102 312-91-172 046-05





























91-092 210-91 90/11 (-911/05) 71-16 00-0208 24 101-2.205-4 20 11-108 174-15 91-099 811-05 71-37 00-0133 71-37 00-0167 -- 71-37 00-0173 11-105 113-15 91-107 888-15 11-210 038-15 91-107 891-15 91-085 195-15 11-108 099-15 71-12 00-0025 91-107 889-15 91-107 890-05 11-210 038-15 91-171 627-45 71-37 00-0309 11-186 976-15 91-100 270-15 11-186 976-15 Pfaff 5487 H-814/01-706/.. 91-172 012-92 System 4463-35 📵 Système 4463-35 🖪 Sistema 4463-35 6 91-100 296-25 Pfaff 5487 H-814/01-706/..-911/.. Pfaff 5487 H-814/01-706/..-910/04-911/.. System 5463-35 6 11-330 085-15 **91-000 407-15** Système 5463-35 6 Sistema 5463-35 📵







91-170 135-91 **11-108 1**71-15 12-305 114-15 91-170 149-05 91-170 143-91 91-170 153-05 (0,3) 2772 91-172 357-05 (0,6) 2772 11-108 087-15 **12-610 170-45** 91-172 211-05