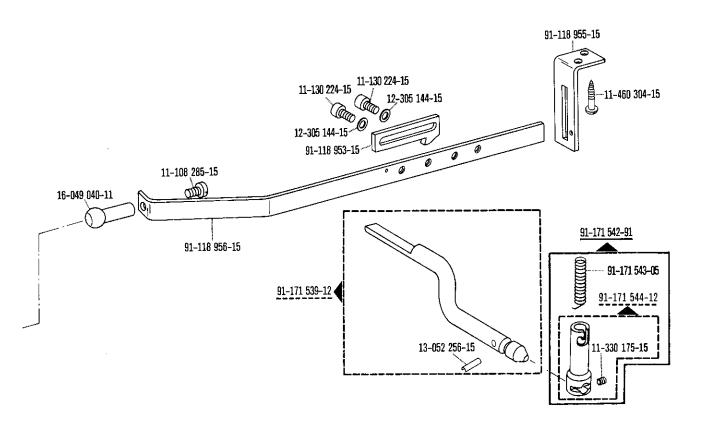

-108 174-15 12-305 224-15 -- **12-500 210-45** 60 11-039 363-15 11-450 510-15 🖾



see explanations on section 0



From the library of: Superior Sewing Machine & Supply LLC



















Attachment unive

Commande d'appareils



91-169 622-91

11-174 176-15



Edge trimmer















-733/11-39/31

-733/12-39/31 90/19

zur pour for para Pfaff 5487

















Recortador









see explanations on section 0 voir légende registre 0



























voir légende registre 0













120

91-170 744-15 5 91-170 744-15 5 91-170 742-12 11-207 064-15 5 91-170 742-12 11-186 976-15 91-172 312-05 91-009 276-05 550/33

22

Presserfuß-Automatik Automatic presser foot lifter Relève-pied automatique Alzaprensatelas

-910/01 30/0 zur pour for para Pfaff 5487-900/11

5.85





## Schnurscheiben-Tabelle · Table of Pulleys

## Tableau des poulies à gorge · Tabla de poleas acanaladas

| Teilenummer<br>Part number<br>Numéros des pièces<br>№ de las piezas | Motordrehzahl U/min.<br>Motor speed (r.p.m.)<br>Régime moteur trs/mn<br>Regimen del motor<br>en r.p.m. | Frequenz<br>Frequency<br>Fréquence<br>Frecuencia | Schnurscheiben-Durchmesser <sup>®</sup> in mm<br>Pulley dia. <sup>®</sup> (mm)<br>Diamètre effectif de la poulie en mm<br>Diámetro efectivo de la polea en<br>mm |
|---------------------------------------------------------------------|--------------------------------------------------------------------------------------------------------|--------------------------------------------------|-------------------------------------------------------------------------