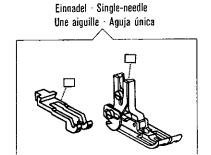

| Pfaff 5487<br>Inhaltsübersich               | ht · Contents · Table des matières · Contenido                                                                                                                                                                                                                               | 5.85                    |
|---------------------------------------------|------------------------------------------------------------------------------------------------------------------------------------------------------------------------------------------------------------------------------------------------------------------------------|-------------------------|
| Register<br>Section<br>Registre<br>Registro |                                                                                                                                                                                                                                                                              | Seite<br>Page<br>Página |
| <del>-</del>                                | Schmiermittel-Tabelle Table of lubricants Tableau des lubrifiants Tabla de lubricantes                                                                                                                                                                                       | 7                       |
| 0                                           | Erläuterungen<br>Explanations<br>Légende<br>Explicaciones                                                                                                                                                                                                                    | 8<br>10<br>12<br>14     |
| 0.1                                         | Verschleiß- und Depotteile<br>Wear parts and distributor stock parts<br>Pièces d'usure et en stock chez le distributeur<br>Piezas de desgaste y piezas para almacenar en la representación                                                                                   | 16                      |
| 1                                           | Kopfteile<br>Front parts<br>Pièces de tête<br>Piezas de la cabeza                                                                                                                                                                                                            | 18                      |
| 2                                           | Armteile Arm parts Pièces de bras Piezas del brazo Pfaff 5487-814/01-706/81; -706/83                                                                                                                                                                                         | 23                      |
| 3                                           | Grundplattenteile<br>Bedplate parts<br>Pièces du plateau fondamental<br>Piezas de la placa base                                                                                                                                                                              | 29                      |
| 4                                           | Ergänzungsteile Complementary parts Pièces complémentaires Piezas complementarias Pfaff 5487-814/01-706/02; -706/04                                                                                                                                                          | 36                      |
| 5                                           | Ergänzungsteile Complementary parts Pièces complémentaires Piezas complementarias Pfaff 5487-814/01-706/82; -706/84                                                                                                                                                          | 38                      |
| 6                                           | Kopfteile<br>Front parts<br>Pièces de tête<br>Piezas de la cabeza                                                                                                                                                                                                            | 40                      |
| 7                                           | Armteile Arm parts Pièces de bras Piezas del brazo                                                                                                                                                                                                                           | 46                      |
| 8                                           | Grundplattenteile<br>Bedplate parts<br>Pièces du plateau fondamental<br>Piezas de la placa base                                                                                                                                                                              | 52                      |
| 9                                           | Gehäuseteile Housing sections Pfaff 5487-814/01 Parties du corps Pfaff 5487-814/01-706/ Piezas del cárter                                                                                                                                                                    | 61                      |
| 10                                          | Obertransport-Schnellverstellung Top feed quick adjustment Dispositif de réglage instantané de l'entraînement supérieur Regulación rápida del arrastre superior  zur for pour para                                                                                           | 706/ 62                 |
| 11                                          | Ergänzungsteile Complementary parts Pfaff 5487 HO-814/01-706/2/85 Pièces complèmentaires Pfaff 5487 HO-814/01-706/59/01 Piezas complementarias                                                                                                                               | 66                      |
| 12                                          | Ergänzungsteile         Pfaff 5487 H-814/01-706/           Complementary parts         Pfaff 5487 H-814/01-706/911/03           Pièces complementaires         Pfaff 5487 H-814/01-706/911/05           Piezas complementarias         Pfaff 5487 H-814/01-706/910/04-911/05 | 68                      |