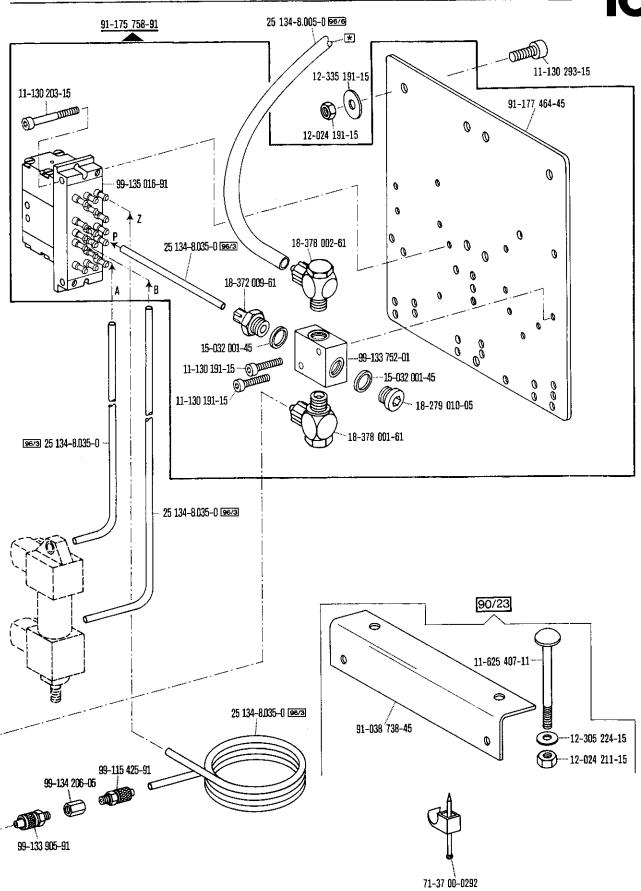

280-1-120 243

| 00-000 000-00 | Hauptgruppenteil, bestehend aus: Gruppenteilen oder<br>Gruppenteilen und Einzelteilen oder<br>Gruppenteilen, Einzelteilen und Einzelteilen mit Ergänzung.<br>(Siehe Einrahmungen auf den Bildseiten.) |
|---------------|-------------------------------------------------------------------------------------------------------------------------------------------------------------------------------------------------------|
| 00-000 000-00 | Gruppenteil, bestehend aus: Einzelteilen oder<br>Einzelteilen und Einzelteilen mit Ergänzung.<br>(Siehe Einrahmungen auf den Bildseiten.)                                                             |
| 00-000 000-00 | Einzelteil mit Ergänzung (siehe Einrahmungen auf den Bildseiten)<br>z.B. Stellring mit Schrauben, Nadelstange mit Befestigungsschraube zur Nadel, usw.                                                |
| 00-000 000-00 | Einzelteil                                                                                                                                                                                            |
| 4,5           | Stichlänge 4,5 mm                                                                                                                                                                                     |
| N             | Stichlänge 6,0 mm                                                                                                                                                                                     |
|               | Unterklassenabhängig, Teilenummer siehe Unterklassen-Ausstattung.                                                                                                                                     |
| 0             | Unterklassenzugehörigkeit siehe Unterklassen-Ausstattung.                                                                                                                                             |
| 2             | Markierung (Punkte, Striche oder Zahl) bei Bestellung angeben.                                                                                                                                        |
| 3             | Geklebt                                                                                                                                                                                               |
| 3/1           | Gesichert mit Loctite                                                                                                                                                                                 |
| 3/11          | Mit Dichtungsmasse, epple 22, bestreichen.                                                                                                                                                            |
| 4             | Ausführungsart bei Bestellung angeben.                                                                                                                                                                |
| 5             | Nähmuster einsenden                                                                                                                                                                                   |
| 6             | Nadeldicke und Spitzenform bei Bestellung angeben.                                                                                                                                                    |
| 7/14          | Für Messer rechts der Nadel                                                                                                                                                                           |
| 7/15          | Für Messer mitte der Nadel                                                                                                                                                                            |
| 7/16          | Für Messer links der Nadel                                                                                                                                                                            |
| 7/23          | Untermesser mit Hartmetallschneide.                                                                                                                                                                   |
| 8/2           | Schneidlänge bei Bestellung angeben.                                                                                                                                                                  |
| 9             | Schneidabstand                                                                                                                                                                                        |
| 9/2           | Schneidabstand bei Bestellung angeben.                                                                                                                                                                |
| 10            | Nadelabstand                                                                                                                                                                                          |
| 10/2          | Nadelabstand bei Bestellung angeben.                                                                                                                                                                  |
| 12/2          | Absteppbreite bei Bestellung angeben.                                                                                                                                                                 |
| 15/1          | Bandbreite bei Bestellung angeben.                                                                                                                                                                    |
| 15/2          | Banddicke                                                                                                                                                                                             |
| 22            | Zubehör                                                                                                                                                                                               |
| 26/10         | Zur Stichlängenbegrenzung                                                                                                                                                                             |
| 27/1          | Eingeklammerte Zahl = Außendurchmesser in mm.                                                                                                                                                         |
| 27/2          | Eingeklammerte Zahl = Stärke in mm.                                                                                                                                                                   |
| 27/5          | Eingeklammerte Zahl = Länge in mm.                                                                                                                                                                    |
| 27/17         | Eingeklammerte Zahl = Dicke in mm.                                                                                                                                                                    |
| 28            | Sonderausführung                                                                                                                                                                                      |
| 28/5          | Sonderbestellung                                                                                                                                                                                      |
| 28/9          | Sonderausführung, Vorspannung für Gummifäden.                                                                                                                                                         |
| 30            | Frühere Ausführung, im Ersatzfall wieder bestellen.                                                                                                                                                   |
| 30/0          | Nicht mehr im Programm.                                                                                                                                                                               |
| 30/1          | Frühere Ausführung, zur Reparatur einsenden.                                                                                                                                                          |
| 30/3          | Frühere Ausführung, ersetzt durch neue Ausführung Nr. 91-171 283-91 und 91-172 958-91.                                                                                                                |
| 30/4          | Frühere Ausführung, ersetzt durch Nr. 91-171 904-91                                                                                                                                                   |

| 30/5  | Frühere Ausführung, ersetzt durch Nr. 91-174 142-11.                                                                                           |
|-------|------------------------------------------------------------------------------------------------------------------------------------------------|
| 30/6  | Frühere Ausführung, ersetzt durch Nr. 91-028 955-15; 91-174 033-05; 91-100 338-15.                                                             |
| 30/7  | Frühere Ausführung, ersetzt durch neue Ausführung Nr. 91-086 626-91 (siehe Seite 155).                                                         |
| 30/8  | Frühere Ausführung, ersetzt durch Nr. 91-171 465-91 und 91-171 744-05 (siehe Seite 59).                                                        |
| 30/10 | Frühere Ausführung, ersetzt durch neue Ausführung Nr. 91-172 093-11.                                                                           |
| 30/11 | Frühere Ausführung, ersetzt durch Nr. 91-087 144-91.                                                                                           |
| 30/12 | Frühere Ausführung, ersetzt durch Nr. 99-134 850-91.                                                                                           |
| 30/13 | Frühere Ausführung, ersetzt durch Nr. 91-171 462-70/993 (siehe Seite 152).                                                                     |
| 30/18 | Frühere Ausführung, ersetzt durch Nr. 91-178 019-91 (siehe Seite 167).                                                                         |
| 31    | Einzeln nicht austauschbar, im Ersatzfall vollständiges Aggregat (eingerahmte Teile) bestellen, oder zur Reparatur einsenden.                  |
| 32    | Beim Einbau dieses Teiles wird für die Paßgenauigkeit zum Anschlußteil keine Garantie übernommen; zweckmäßig vollständiges Aggregat bestellen. |
| 32/1  | Beim Einbau dieses Teiles ist Nacharbeit erforderlich.                                                                                         |
| 35/1  | Bei Montage vernieten.                                                                                                                         |
| 40/1  | Füllen mit Shell-Tellus C 22, Bestellnummer siehe Seite 7.                                                                                     |
| 40/2  | Tränken mit Shell-Tellus C 22, Bestellnummer siehe Seite 7.                                                                                    |
| 40/3  | Fetten mit Shell-Alvania R 3, Bestellnummer siehe Seite 7.                                                                                     |
| 40/4  | Fetten mit Shell-Retinax G, Bestellnummer siehe Seite 7.                                                                                       |
| 40/5  | Ölen mit Shell-Tellus C 22, Bestellnummer siehe Seite 7.                                                                                       |
| 40/6  | Füllen mit Sewtrol EL, Bestellnummer siehe Seite 7.                                                                                            |
| 60    | Wahlweise                                                                                                                                      |
| 80/4  | Für Schlauch mit 4 mm Innendurchmesser.                                                                                                        |
| 80/6  | Für Schlauch mit 6 mm Innendurchmesser.                                                                                                        |
| 81/3  | Verwendung je nach Bedarf.                                                                                                                     |
| 90/1  | Für Wechselstrom .                                                                                                                             |
| 90/2  | Für Drehstrom                                                                                                                                  |
| 90/3  | Zur Motorbefestigung                                                                                                                           |
| 90/4  | Verwendung nur bei 420 V.                                                                                                                      |
| 90/7  | Langsamnäheinrichtung abschaltbar.                                                                                                             |
| 90/9  | Für Motoren mit 8-stelliger Typennummer.                                                                                                       |
| 90/11 | Für Elektronik-Stop-Motoren                                                                                                                    |
| 90/12 | Für Kupplungsmotoren                                                                                                                           |
| 90/13 | Für Hebel-Stop-Motoren                                                                                                                         |
| 90/19 | Wartungseinheit -925/ erforderlich.                                                                                                            |
| 90/23 | Zum Befestigen von Nr. 91-177 464-45 am Einständer-Gestell.                                                                                    |
| 90/31 | Rückwärtsnäh-Einrichtung erforderlich (siehe Seite 176).                                                                                       |
| 90/32 | Zur Fadenspannung Nr. 91-170 275-91 (siehe Seite 23 und 46).                                                                                   |
| 90/33 | Zur Fadenspannung Nr. 91-170 275-91 (siehe Seite 23 und 46), an Stelle von Nr. 91-010 183-05.                                                  |
| 96    | Länge angeben                                                                                                                                  |
| 96/3  | Schlauch mit 3 mm Innendurchmesser, bei Bestellung Länge angeben.                                                                              |
| 96/4  | Schlauch mit 4 mm Innendurchmesser, bei Bestellung Länge angeben.                                                                              |

Schlauch mit 6 mm Innendurchmesser, bei Bestellung Länge angeben.

Schlauch mit 2,5 mm Innendurchmesser, bei Bestellung Länge angeben.

Länge x Breite angeben.

| 00-000 000-00 | Assembly, consisting of: sub-assemblies or sub-assemblies and component parts or sub-assemblies, component parts and component plus complementary parts. (See the framed-in sections on the illustration pages.) |
|---------------|------------------------------------------------------------------------------------------------------------------------------------------------------------------------------------------------------------------|
| 00-000 000-00 | Sub-assembly, consisting of: component parts or component parts and component plus complementary parts.  (See the framed-in sections on the illustration pages.)                                                 |
| 00-000 000-00 | Component part with complementary parts (see the framed-in sections on the illustration pages), e.g. collar with screws, needle bar with needle set screw, etc.                                                  |
| 00-000 000-00 | Component part                                                                                                                                                                                                   |
| 4,5           | Stitch length 4.5 mm                                                                                                                                                                                             |
| N             | Stitch length 6.0 mm                                                                                                                                                                                             |
|               | Subclass-dependent, for part number see subclass parts listing.                                                                                                                                                  |
| <b>a</b>      | For subclass see subclass parts listing.                                                                                                                                                                         |
| 2             | Marking (dots, strokes or numbers) to be stated on order.                                                                                                                                                        |
| 3             | Part cemented                                                                                                                                                                                                    |
| 3/1           | Secured with Loctite                                                                                                                                                                                             |
| 3/11          | Apply sealing compound, epple 22                                                                                                                                                                                 |
| 4             | Model to be stated on order.                                                                                                                                                                                     |
| 5             | Submit sewing sample.                                                                                                                                                                                            |
| 6             | Needle size and style of point to be stated on order.                                                                                                                                                            |
| 7/14          | For knife set to the right of the needle.                                                                                                                                                                        |
| 7/15          | For knife set opposite the needle.                                                                                                                                                                               |
| 7/16          | For knife set to the left of the needle.                                                                                                                                                                         |
| 7/23          | Lower knife with carbide cutting edge.                                                                                                                                                                           |
| 8/2           | Cutting length to be stated on order.                                                                                                                                                                            |
| 9             | Trimming margin                                                                                                                                                                                                  |
| 9/2           | Trimming margin to be stated on order.                                                                                                                                                                           |
| 10            | Needle gauge                                                                                                                                                                                                     |
| 10/2          | Needle gauge, to be stated on order.                                                                                                                                                                             |
| 12/2          | Stitching margin to be stated on order.                                                                                                                                                                          |
| 15/1          | Tape width to be stated on order.                                                                                                                                                                                |
| 15/2          | Tape thickness                                                                                                                                                                                                   |
| 22            | Accessories.                                                                                                                                                                                                     |
| 26/10         | For stitch length limitation.                                                                                                                                                                                    |
| 27/1          | Number in parentheses = outside diameter in mm.                                                                                                                                                                  |
| 27/2          | Number in parentheses = thickness in mm.                                                                                                                                                                         |
| 27/5          | Number in parentheses = length in mm.                                                                                                                                                                            |
| 27/17         | Number in parentheses = thickness in mm.                                                                                                                                                                         |
| 28            | Special version                                                                                                                                                                                                  |
| 28/5          | Special order                                                                                                                                                                                                    |
| 28/9          | Special version, rubber thread tension.                                                                                                                                                                          |
| 30            | Earlier version, to be re-ordered for replacement purposes.                                                                                                                                                      |
| 30/0          | No longer produced.                                                                                                                                                                                              |
| 30/1          | Earlier version, return for repair.                                                                                                                                                                              |
| 30/3          | Earlier version, replaced by new version No. 91-171 283-91 and No. 91-172 958-91.                                                                                                                                |
| 30/4          | Earlier version, replaced by No. 91-171 904-91                                                                                                                                                                   |

- 30/5 Earlier version, replaced by No. 91-174 142-11.
- 30/6 Earlier version, replaced by No. 91-028 955-15; 91-174 033-05; 91-100 338-15.
- 30/7 Earlier version, replaced by new version No. 91-086 626-91 (see page 155).
- 30/8 Earlier version, replaced by Nos. 91-171 465-91 and 91-171 744-05, (see page 59).
- 30/10 Earlier version, replaced by new version No. 91-172 093-11.
- 30/11 Earlier version, replaced by No. 91-087 144-91.
- 30/12 Earlier version, replaced by No. 99-134 850-91.
- 30/13 Earlier version, replaced by No. 91-171 462-70/993 (see page 152).
- 30/18 Earlier version, replaced by No. 91-178 019-91 (see page 167).
  - Cannot be exchanged singly; if defective, order complete assembly (boxed-in parts) or return same for repair.
  - No guarantee is assumed that this part will fit the mating part; it is best to order a complete assembly.
- When fitting this part re-work is required.
- 35/1 To be riveted after assembly.
- Top up Shell-Tellus C 22; for stock number see page 7.
- 40/2 Soak with Shell-Tellus C 22; for stock number see page 7.
- 40/3 Grease with Shell-Alvania R 3; for stock number see page 7.
- Grease with Shell-Retinax G; for stock number see page 7.
- 40/5 Oil with Shell-Tellus C 22; for stock number see page 7.
- 40/6 Top up with Sewtrol EL; for stock number see page 7.
- 60 Optional
- 80/4 For tube with 4 mm inside diameter.
- 80/6 For tube with 6 mm inside diameter.
- 81/3 To be used, as required.
- 90/1 For single-phase A.C.
- 90/2 For three-phase A.C.
- 90/3 For fitting the motor.
- 90/4 To be used on 420-volt, three-phase A.C. only.
- 90/7 Disengageable inching device.
- 90/9 For motors with 8-digit model number.
- 90/11 For electronic Stop motors
- 90/12 For clutch motors
- 90/13 For lever-operated Stop motors
- 90/19 Conditioning unit -925/.. required.
- 90/23 For fastening part No. 91-177 464-45 on the pedestal stand.
- 90/31 Reverse-sewing mechanism required (see page 176).
- 90/32 For thread tension No. 91-170 275-91 (see page 23 and 46).
- 90/33 For thread tension No. 91-170 275-91 (see page 23 and 46) instead of No. 91-010 183-05.
  - 96 State length
  - 96/3 Tube with 3 mm inside dia.; length to be stated on order.
  - Tube with 4 mm inside dia.; length to be stated on order.
  - 96/6 Tube with 6 mm inside dia.; length to be stated on order.
- 96/10 State length x width.
- 96/25 Tube with 2.5 mm inside dia.; length to be stated on order.