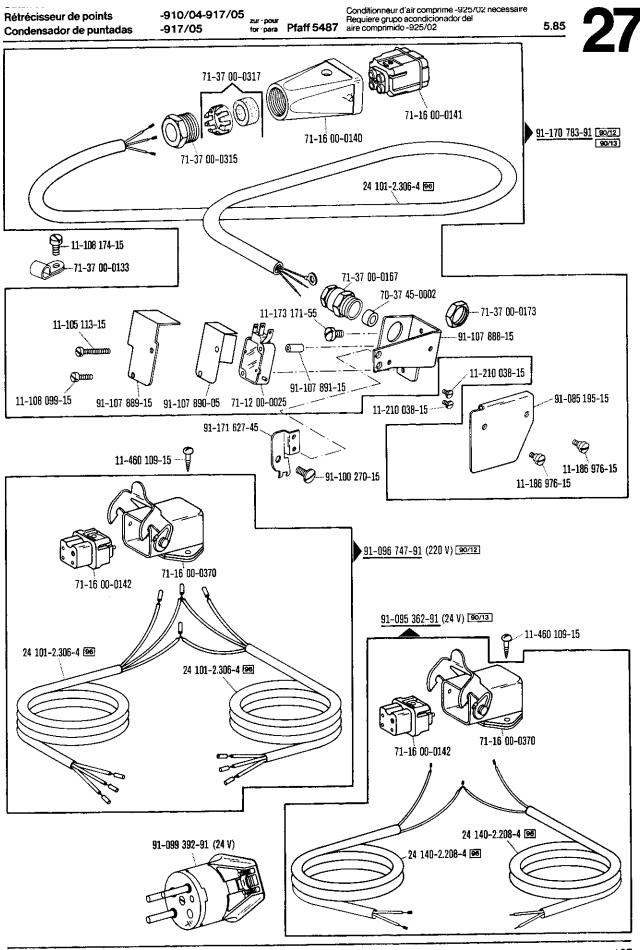

| Register<br>Section<br>Registre<br>Registro |                                                                                                                           | •                                                                                                                                                                                                                  | Seite<br>Page<br>Página |
|---------------------------------------------|---------------------------------------------------------------------------------------------------------------------------|--------------------------------------------------------------------------------------------------------------------------------------------------------------------------------------------------------------------|-------------------------|
| 13                                          | Ergänzungsteile<br>Complementary parts<br>Pièces complémentaires<br>Piezas complementarias                                | Pfaff 5487-814/01-706/19/05-920/11<br>Pfaff 5487-814/01-706/19/11-920/11                                                                                                                                           | 82                      |
| 14                                          | Ergänzungsteile<br>Complementary parts<br>Pièces complémentaires<br>Piezas complementarias                                | Pfaff 5487-814/06-706/61/05<br>Pfaff 5487-814/06-706/94/01                                                                                                                                                         | 84                      |
| 15                                          | Apparate-Antrieb<br>Attachment drive<br>Commande d'appareils<br>Mecanismo para accionamiento                              | -703/01<br>de aparatos                                                                                                                                                                                             | 87                      |
| 16                                          | Kanten-Beschneideinrichtung<br>Edge trimmer<br>Couteau<br>Recortador                                                      | -731/11-6/41<br>-731/12-6/41                                                                                                                                                                                       | 88                      |
| 17                                          | Kanten-Beschneideinrichtung<br>Edge trimmer<br>Couteau<br>Recortador                                                      | -733/01-39/31<br>-733/11-39/31<br>-733/12-39/31                                                                                                                                                                    | 96                      |
| 18                                          | Fadenabschneid-Einrichtung<br>Thread trimmer<br>Coupe-fil<br>Cortahilos                                                   | -900/11                                                                                                                                                                                                            | 106                     |
| 19                                          | Fadenabschneid-Einrichtung<br>Thread trimmar<br>Coupe-fil<br>Cortahilos                                                   | -900/51                                                                                                                                                                                                            | 112                     |
| 20                                          | Fadenabschneid-Einrichtung<br>Thread trimmer<br>Coupe-fil<br>Cortahilos                                                   | -900/71<br>-900/71-910/04*)                                                                                                                                                                                        | 116                     |
| 21                                          | Fadenspannungs-Steuerung<br>Thread tension control<br>Commande de la tension du fil<br>Control de la tension del hilo sup | -906/02<br>perior                                                                                                                                                                                                  | 122                     |
| 22                                          | Presserfuß-Automatik<br>Automatic presser foot lifter<br>Relève-pied automatique<br>Alzaprensatelas                       | -910/01                                                                                                                                                                                                            | 122                     |
| 23                                          | Presserfuß-Automatik<br>Automatic presser foot lifter<br>Relève-pied automatique<br>Alzaprensatelas                       | -910/04                                                                                                                                                                                                            | 124                     |
| 24                                          | Verriegelungs-Einrichtung<br>Backtacking device<br>Dispositif à points d'arrêt<br>Rematador                               | -910/04*)-911/05 -911/15 -911/35 -911/35  Zur Obertransport-Schnellverstellung Top feed quick adjustment Dispositif de réglage instantané de l'entraînement supérieur para Regulación rápida del arrastre superior | 126                     |
| 25                                          | Verriegelungs-Einrichtung<br>Backtacking device<br>Dispositif à points d'arrêt<br>Rematador                               | -911/15<br>-911/35                                                                                                                                                                                                 | 130                     |
| 26                                          | Verriegelungs-Einrichtung<br>Backtacking device<br>Dispositif à points d'arrêt<br>Rematador                               | -911/95                                                                                                                                                                                                            | 135                     |
| 27                                          | Stichverdichtungs-Einrichtung<br>Stitch condensation mechanism<br>Rétrécisseur de points<br>Condensador de puntadas       | -910/04*)-917/05<br>-917/05                                                                                                                                                                                        | 136                     |