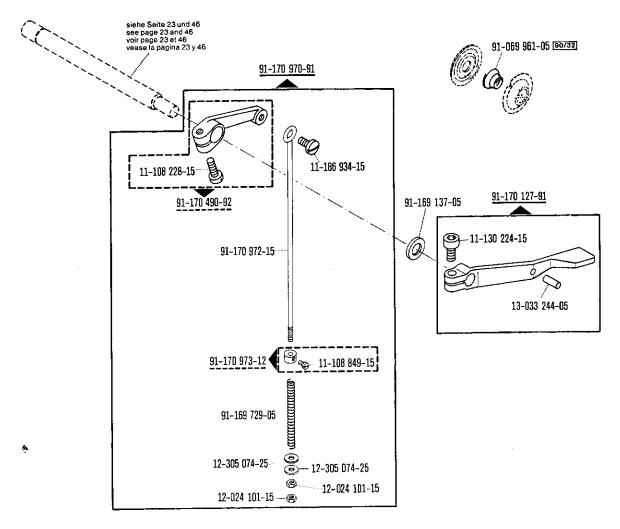

-170 138-15 11-672 002-15 12-660 350-45 11-108 090-15 11-130 233-15 31 14-012 555-01 91-069 709-12 11-317 971-15 🗝 🐠 🥨 **4** 11-317 971-15





91-091 862-91 24 101-2.306-4 (1600) 27/5 24 101-2.306-4 (1650) 27/5 **50** 12-177 142-05 91-090 850-45 24 101-2.306-4 (1250) 27/5 71-37 00-0158 71-37 00-0260 71-37 00-0174 91-090 855-01 11-108 174-15 12-305 224-15 -- **12-500 210-45** 60 11-039 363-15 11-450 510-15 🖾



see explanations on section 0



From the library of: Superior Sewing Machine & Supply LLC



















Attachment unive

Commande d'appareils



91-169 622-91

11-174 176-15



Edge trimmer















-733/11-39/31

-733/12-39/31 90/19

zur pour for para Pfaff 5487

















Recortador









see explanations on section 0 voir légende registre 0



























voir légende registre 0













120

91-170 744-15 5 91-170 744-15 5 91-170 742-12 11-207 064-15 5 91-170 742-12 11-186 976-15 91-172 312-05 91-009 276-05 550/33

22

Presserfuß-Automatik Automatic presser foot lifter Relève-pied automatique Alzaprensatelas

-910/01 30/0 zur pour for para Pfaff 5487-900/11

5.85





## Schnurscheiben-Tabelle · Table of Pulleys

## Tableau des poulies à gorge · Tabla de poleas acanaladas

| Teilenummer<br>Part number<br>Numéros des pièces<br>№ de las piezas | Motordrehzahl U/min.<br>Motor speed (r.p.m.)<br>Régime moteur trs/mn<br>Regimen del motor<br>en r.p.m. | Frequenz<br>Frequency<br>Fréquence<br>Frecuencia | Schnurscheiben-Durchmesser <sup>®</sup> in mm<br>Pulley dia. <sup>®</sup> (mm)<br>Diamètre effectif de la poulie en mm<br>Diámetro