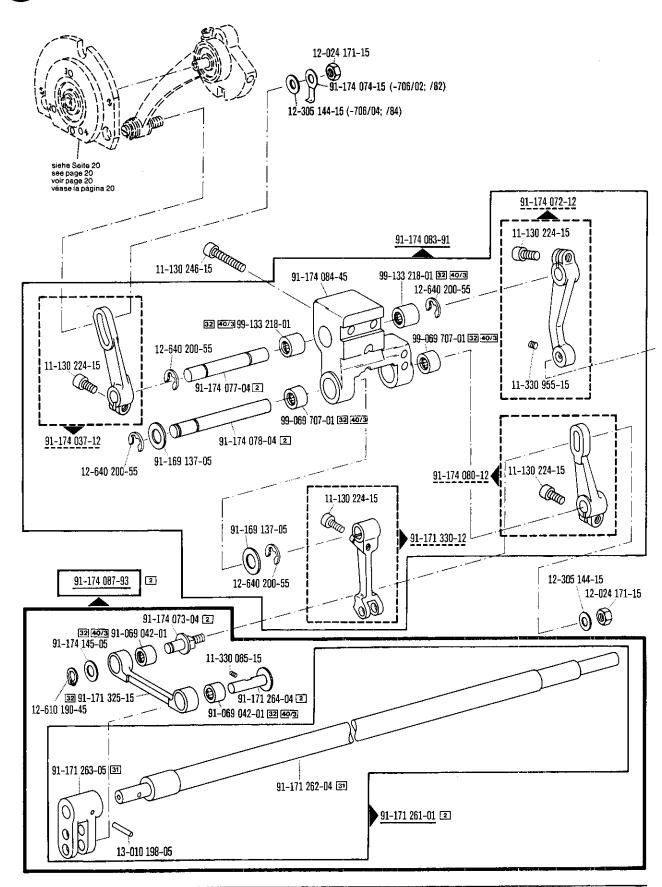

280-1-120 243

| 00-000 000-00 | Hauptgruppenteil, bestehend aus: Gruppenteilen oder<br>Gruppenteilen und Einzelteilen oder<br>Gruppenteilen, Einzelteilen und Einzelteilen mit Ergänzung.<br>(Siehe Einrahmungen auf den Bildseiten.) |
|---------------|-------------------------------------------------------------------------------------------------------------------------------------------------------------------------------------------------------|
| 00-000 000-00 | Gruppenteil, bestehend aus: Einzelteilen oder<br>Einzelteilen und Einzelteilen mit Ergänzung.<br>(Siehe Einrahmungen auf den Bildseiten.)                                                             |
| 00-000 000-00 | Einzelteil mit Ergänzung (siehe Einrahmungen auf den Bildseiten)<br>z.B. Stellring mit Schrauben, Nadelstange mit Befestigungsschraube zur Nadel, usw.                                                |
| 00-000 000-00 | Einzelteil                                                                                                                                                                                            |
| 4,5           | Stichlänge 4,5 mm                                                                                                                                                                                     |
| N             | Stichlänge 6,0 mm                                                                                                                                                                                     |
|               | Unterklassenabhängig, Teilenummer siehe Unterklassen-Ausstattung.                                                                                                                                     |
| 0             | Unterklassenzugehörigkeit siehe Unterklassen-Ausstattung.                                                                                                                                             |
| 2             | Markierung (Punkte, Striche oder Zahl) bei Bestellung angeben.                                                                                                                                        |
| 3             | Geklebt                                                                                                                                                                                               |
| 3/1           | Gesichert mit Loctite                                                                                                                                                                                 |
| 3/11          | Mit Dichtungsmasse, epple 22, bestreichen.                                                                                                                                                            |
| 4             | Ausführungsart bei Bestellung angeben.                                                                                                                                                                |
| 5             | Nähmuster einsenden                                                                                                                                                                                   |
| 6             | Nadeldicke und Spitzenform bei Bestellung angeben.                                                                                                                                                    |
| 7/14          | Für Messer rechts der Nadel                                                                                                                                                                           |
| 7/15          | Für Messer mitte der Nadel                                                                                                                                                                            |
| 7/16          | Für Messer links der Nadel                                                                                                                                                                            |
| 7/23          | Untermesser mit Hartmetallschneide.                                                                                                                                                                   |
| 8/2           | Schneidlänge bei Bestellung angeben.                                                                                                                                                                  |
| 9             | Schneidabstand                                                                                                                                                                                        |
| 9/2           | Schneidabstand bei Bestellung angeben.                                                                                                                                                                |
| 10            | Nadelabstand                                                                                                                                                                                          |
| 10/2          | Nadelabstand bei Bestellung angeben.                                                                                                                                                                  |
| 12/2          | Absteppbreite bei Bestellung angeben.                                                                                                                                                                 |
| 15/1          | Bandbreite bei Bestellung angeben.                                                                                                                                                                    |
| 15/2          | Banddicke                                                                                                                                                                                             |
| 22            | Zubehör                                                                                                                                                                                               |
| 26/10         | Zur Stichlängenbegrenzung                                                                                                                                                                             |
| 27/1          | Eingeklammerte Zahl = Außendurchmesser in mm.                                                                                                                                                         |
| 27/2          | Eingeklammerte Zahl = Stärke in mm.                                                                                                                                                                   |
| 27/5          | Eingeklammerte Zahl = Länge in mm.                                                                                                                                                                    |
| 27/17         | Eingeklammerte Zahl = Dicke in mm.                                                                                                                                                                    |
| 28            | Sonderausführung                                                                                                                                                                                      |
| 28/5          | Sonderbestellung                                                                                                                                                                                      |
| 28/9          | Sonderausführung, Vorspannung für Gummifäden.                                                                                                                                                         |
| 30            | Frühere Ausführung, im Ersatzfall wieder bestellen.                                                                                                                                                   |
| 30/0          | Nicht mehr im Programm.                                                                                                                                                                               |
| 30/1          | Frühere Ausführung, zur Reparatur einsenden.                                                                                                                                                          |
| 30/3          | Frühere Ausführung, ersetzt durch neue Ausführung Nr. 91-171 283-91 und 91-172 958-91.                                                                                                                |
| 30/4          | Frühere Ausführung, ersetzt durch Nr. 91-171 904-91                                                                                                                                                   |

Schlauch mit 6 mm Innendurchmesser, bei Bestellung Länge angeben.

Schlauch mit 2,5 mm Innendurchmesser, bei Bestellung Länge angeben.

Länge x Breite angeben.

| 00-000 000-00 | Assembly, consisting of: sub-assemblies or sub-assemblies and component parts or sub-assemblies, component parts and component plus complementary parts. (See the framed-in sections on the illustration pages.) |
|---------------|------------------------------------------------------------------------------------------------------------------------------------------------------------------------------------------------------------------|
| 00-000 000-00 | Sub-assembly, consisting of: component parts or component parts and component plus complementary parts.  (See the framed-in sections on the illustration pages.)                                                 |
| 00-000 000-00 | Component part with complementary parts (see the framed-in sections on the illustration pages), e.g. collar with screws, needle bar with needle set screw, etc.                                                  |
| 00-000 000-00 | Component part                                                                                                                                                                                                   |
| 4,5           | Stitch length 4.5 mm                                                                                                                                                                                             |
| N             | Stitch length 6.0 mm                                                                                                                                                                                             |
|               | Subclass-dependent, for part number see subclass parts listing.                                                                                                                                                  |
| <b>a</b>      | For subclass see subclass parts listing.                                                                                                                                                                         |
| 2             | Marking (dots, strokes or numbers) to be stated on order.                                                                                                                                                        |
| 3             | Part cemented                                                                                                                                                                                                    |
| 3/1           | Secured with Loctite                                                                                                                                                                                             |
| 3/11          | Apply sealing compound, epple 22                                                                                                                                                                                 |
| 4             | Model to be stated on order.                                                                                                                                                                                     |
| 5             | Submit sewing sample.                                                                                                                                                                                            |
| 6             | Needle size and style of point to be stated on order.                                                                                                                                                            |
| 7/14          | For knife set to the right of the needle.                                                                                                                                                                        |
| 7/15          | For knife set opposite the needle.                                                                                                                                                                               |
| 7/16          | For knife set to the left of the needle.                                                                                                                                                                         |
| 7/23          | Lower knife with carbide cutting edge.                                                                                                                                                                           |
| 8/2           | Cutting length to be stated on order.                                                                                                                                                                            |
| 9             | Trimming margin                                                                                                                                                                                                  |
| 9/2           | Trimming margin to be stated on order.                                                                                                                                                                           |
| 10            | Needle gauge                                                                                                                                                                                                     |
| 10/2          | Needle gauge, to be stated on order.                                                                                                                                                                             |
| 12/2          | Stitching margin to be stated on order.                                                                                                                                                                          |
| 15/1          | Tape width to be stated on order.                                                                                                                                                                                |
| 15/2          | Tape thickness                                                                                                                                                                                                   |
| 22            | Accessories.                                                                                                                                                                                                     |
| 26/10         | For stitch length limitation.                                                                                                                                                                                    |
| 27/1          | Number in parentheses = outside diameter in mm.                                                                                                                                                                  |
| 27/2          | Number in parentheses = thickness in mm.                                                                                                                                                                         |
| 27/5          | Number in parentheses = length in mm.                                                                                                                                                                            |
| 27/17         | Number in parentheses = thickness in mm.                                                                                                                                                                         |
| 28            | Special version                                                                                                                                                                                                  |
| 28/5          | Special order                                                                                                                                                                                                    |
| 28/9          | Special version, rubber thread tension.                                                                                                                                                                          |
| 30            | Earlier version, to be re-ordered for replacement purposes.                                                                                                                                                      |
| 30/0          | No longer produced.                                                                                                                                                                                              |
| 30/1          | Earlier version, return for repair.                                                                                                                                                                              |
| 30/3          | Earlier version, replaced by new version No. 91-171 283-91 and No. 91-172 958-91.                                                                                                                                |
| 30/4          | Earlier version, replaced by No. 91-171 904-91                                                                                                                                                                   |

| 00-000 000-00        | Groupe principal de pièces, comprenant: des groupes de pièces ou des groupes de pièces et des pièces détachées ou des groupes de pièces, des pièces détachées et des pièces détachées avec des pièces complémentaires.  (Voir parties encadrées sur illustrations.) |
|----------------------|---------------------------------------------------------------------------------------------------------------------------------------------------------------------------------------------------------------------------------------------------------------------|
| <u>00-000 000-00</u> | Groupe de pièces, comprenant: des pièces détachées ou des pièces détachées et des pièces détachées avec pièces complémentaires.  (Voir parties encadrées sur illustrations.)                                                                                        |
| 00-000 000-00        | Pièce détachée avec pièces complémentaires (voir parties encadrées sur illustrations).<br>Par exemple, bague avec vis, barre à aiguille avec vis de fixation d'aiguille, etc.                                                                                       |
| 00-000 000-00        | Pièce détachée                                                                                                                                                                                                                                                      |
| 4,5                  | Longueur du point 4,5 mm                                                                                                                                                                                                                                            |
| N                    | Longueur du point 6,0 mm                                                                                                                                                                                                                                            |
|                      | Fonction de la sous-classe; pour le numéro de la pièce, voir "Equipement de sous-classes".                                                                                                                                                                          |
|                      | Appartenance de sous-classe, voir "Equipement de sous-classes".                                                                                                                                                                                                     |
| 2                    | Préciser les repères (points, traits ou chiffres) à la commande.                                                                                                                                                                                                    |
| 3                    | Pièce collée                                                                                                                                                                                                                                                        |
| 3/1                  | Bloque par Loctite                                                                                                                                                                                                                                                  |
| 3/11                 | Appliquer la pâte d'étanchéité epple 22.                                                                                                                                                                                                                            |
|                      | Préciser la version à la commande.                                                                                                                                                                                                                                  |
| <b>4</b> 5           | Joindre échantillons de couture ou matières.                                                                                                                                                                                                                        |
| 6                    | Préciser la grosseur de l'aiguille et la forme de la pointe à la commande.                                                                                                                                                                                          |
| 7/14                 | Pour couteau à droite de l'aiguille.                                                                                                                                                                                                                                |
| 7/15                 | Pour couteau derrière l'aiguille.                                                                                                                                                                                                                                   |
| 7/16                 | Pour couteau à gauche de l'aiguille.                                                                                                                                                                                                                                |
| 7/23                 | Couteau inférieur á tranchant en métal dur.                                                                                                                                                                                                                         |
| 8/2                  | Longueur de coupe; à préciser à la commande.                                                                                                                                                                                                                        |
| 9                    | Distance de coupe                                                                                                                                                                                                                                                   |
| 9/2                  | Distance de coupe; à préciser à la commande.                                                                                                                                                                                                                        |
| 10                   | Ecartement des aiguilles                                                                                                                                                                                                                                            |
| 10/2                 | Ecartement des aiguilles à préciser à la commande.                                                                                                                                                                                                                  |
| 12/2                 | Indiquer le relarge de couture à la commande.                                                                                                                                                                                                                       |
| 15/1                 | Largeur de bande; à préciser à la commande.                                                                                                                                                                                                                         |
| 15/2                 | Epaisseur de bande                                                                                                                                                                                                                                                  |
| 22                   | Accessoires                                                                                                                                                                                                                                                         |
| 26/10                | Pour la limitation de la longueur du point.                                                                                                                                                                                                                         |
| 27/1                 | Chiffre entre parenthèses = diamètre extérieur en mm.                                                                                                                                                                                                               |
| 27/2                 | Chiffre entre parenthèses = épaisseur en mm.                                                                                                                                                                                                                        |
| 27/5                 | Chiffre entre parenthèses = longueur en mm.                                                                                                                                                                                                                         |
| 27/17                | Chiffre entre parenthèses = épaisseur en mm.                                                                                                                                                                                                                        |
| 28                   | Version spéciale                                                                                                                                                                                                                                                    |
| 28/5                 | Commande spéciale                                                                                                                                                                                                                                                   |
| 28/9                 | Version spéciale, prétension pour fils élastiques.                                                                                                                                                                                                                  |
| 30                   | Ancienne version, à commander à nouveau pour échange.                                                                                                                                                                                                               |
| 30/0                 | Ne figure plus au programme.                                                                                                                                                                                                                                        |
| 30/1                 | Ancienne version, nous envoyer pour réparation.                                                                                                                                                                                                                     |
| 30/3                 | Ancienne version, remplacée par nouvelle nº 91-171 283-91 et 91-172 958-91.                                                                                                                                                                                         |