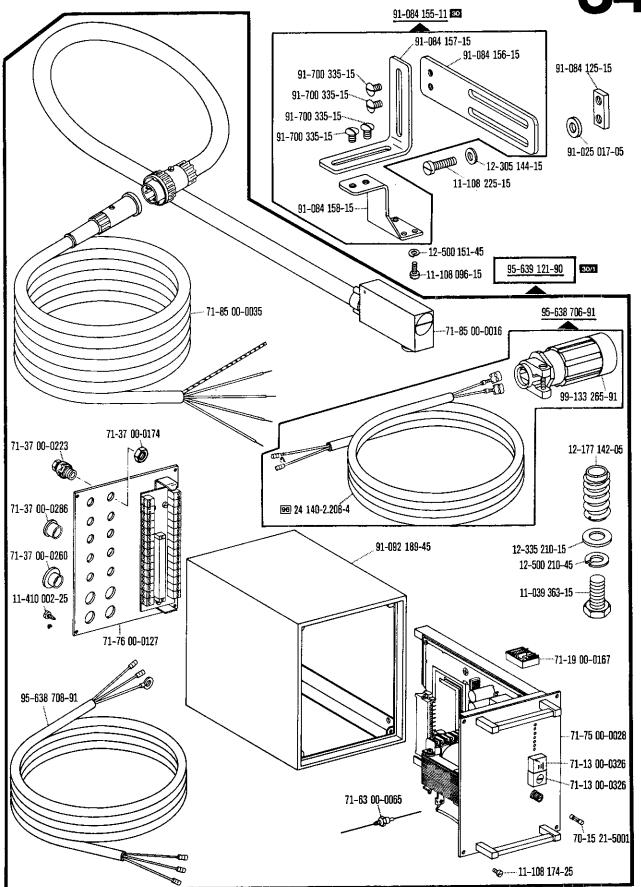

| innansubersici                              | it · Contents · Table des matieres · C                                                                              | ontenido                                 |                                                           |                                          |                                                                                                                                                                             | 5.6                      |
|---------------------------------------------|---------------------------------------------------------------------------------------------------------------------|------------------------------------------|-----------------------------------------------------------|------------------------------------------|-----------------------------------------------------------------------------------------------------------------------------------------------------------------------------|--------------------------|
| Register<br>Section<br>Registre<br>Registro |                                                                                                                     |                                          |                                                           |                                          |                                                                                                                                                                             | Seite<br>Page<br>Página  |
| 28                                          | Stichverdichtungs-Einrichtung<br>Stitch condensation mechanism<br>Rétrécisseur de points<br>Condensador de puntadas | -910/04*                                 | -917/05<br>-917/15<br>-917/35                             | zur<br>for<br>pour<br>para               | Obertransport-Schnellverstellung<br>Top feed quick adjustment<br>Dispositif de réglage instantané<br>de l'entraînement supérieur<br>Regulación rápida del arrastre superior | 142                      |
| 29                                          | Stichverdichtungs-Einrichtung<br>Stitch condensation mechanism<br>Rétrécisseur de points<br>Condensador de puntadas | -917/15<br>-917/35                       |                                                           |                                          |                                                                                                                                                                             | 146                      |
| 30                                          | Wartungseinheit Air filter/lubricator Conditionneur d'air comprimé Grupo acondicionador del aire cor                | -925/01                                  |                                                           |                                          |                                                                                                                                                                             | 151                      |
| 31                                          | Wartungseinheit Air filter/lubricator Conditionneur d'air comprimé Grupo acondicionador del aire cor                | -925/02                                  |                                                           | <u> </u>                                 |                                                                                                                                                                             | 152                      |
| 32                                          | Wartungseinheit Air filter/lubricator Conditionneur d'air comprimé Grupo acondicionador del aire cor                | -925/03                                  |                                                           |                                          |                                                                                                                                                                             | 153                      |
| 33                                          | Kettentrenn-Einrichtung<br>Chain cutter<br>Coupe-chaînette<br>Cortador de cadeneta                                  | -960/20<br>-960/21<br>-960/22<br>-960/24 |                                                           | •                                        |                                                                                                                                                                             | 154                      |
| 34                                          | Bandtrenn-Einrichtung<br>Tape cutter<br>Coupe-ruban<br>Cortador de cintas                                           | -960/61<br>-960/62<br>-960/64            |                                                           |                                          |                                                                                                                                                                             | 164                      |
| •                                           | Fotozellensteuerung<br>für Verriegelung<br>Photocell control<br>for backtacking                                     | -971/01 <-971/02 <                       | Fotocé<br>-910/0<br>-911/1<br>-925/0<br>Fotozel<br>Photoc | ell<br>phote<br>ula<br>4<br>5<br>2<br>le | o-électrique  o-électrique                                                                                                                                                  | 174<br>124<br>130<br>152 |
| 25                                          | Commande par cellule<br>photo-electrique pour<br>points d'arrêt<br>Mando por fotocélula<br>para rematado            | -971/22 -971/23                          | -911/3<br>-925/0<br>Fotozel                               | 4<br>5<br>2<br>le                        | o-électrique                                                                                                                                                                | 124<br>130<br>152        |
| 35                                          |                                                                                                                     | -971/24 <sup>^</sup>                     | Fotoce                                                    | lula                                     | o-electrique                                                                                                                                                                | 135                      |
|                                             | Fotozellensteuerung<br>für Stichverdichtung<br>Photocell control<br>for condensed stitching                         | -971/41 <                                | Fotocél<br>-910/0<br>-917/1                               | ell<br>photoula<br>4<br>5                | o-électrique                                                                                                                                                                | 174<br>124<br>146<br>152 |
|                                             | Commande par cellule photo-électrique pour points rétrécis                                                          | -971/61 <                                | Fotozel                                                   | ie<br>ell<br>phote                       | o-électrique                                                                                                                                                                | 174                      |
|                                             | Mando por fotocélula<br>para condensación de la<br>puntada                                                          | -9/1/01 \                                | -910/0<br>-917/3                                          | 4<br>5                                   |                                                                                                                                                                             | 124<br>146<br>152        |