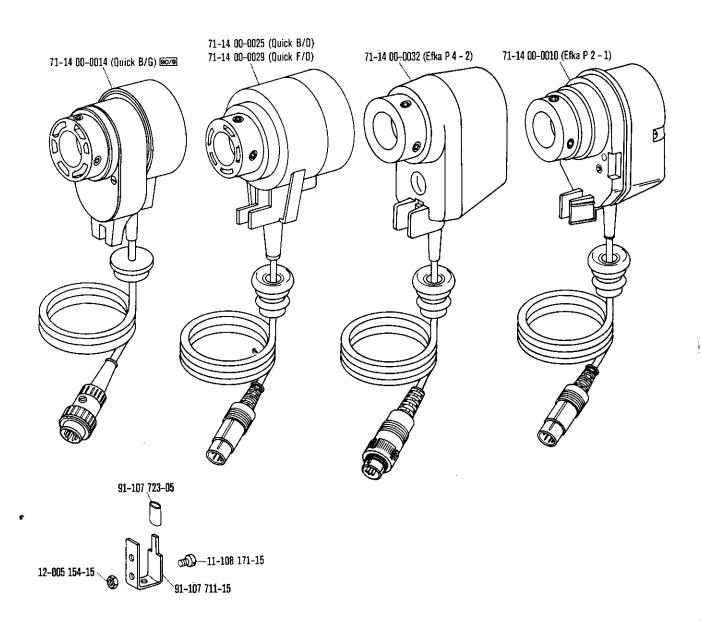

--71**-3**7 00-0133







71-55 00-0139

12-024 151-25

172

siehe Erläuterungen Register 0 see explanations on section 0 voir lägende registra 0

71-13 00-0377

71-13 00-0375

71-25 00-0267

71-13 00-0380















bei Obertransport-Schnellverstellung in case of top feed quick adjustment en liaison avec Dispositif de réglage instantané de l'entraînement supérieur en combinación con la Regulación rapida del arrastre superior



Einstellehren Adjustment gauges Calibres

zur · pour for · para Pfaff 5487

Calibres
Calibres de ajuste

5.85



13-030 341-05 für Nadelstangenposition for needle bar position pour positionnement de la barre à aiguille para posicionado de la barra de aguja





180

siehe Erläuterungen Register 0 see explanations on section 0 voir légende registre 0













Keilriemenscheiben-Tabeile Table of V-belt pulleys Tableau des poulies à gorge en V Tabla de poleas para correas en "V"

| Nähgeschwindigkeit max. Stiche/min<br>Maximum sewing speed in s.p.m.<br>Nombre de points max./mn<br>Número max. de puntadas por minuto | Motordrehzahl U/min<br>Motor speed in r.p.m.<br>Régime moteur en tours/mn<br>Régimen del motor en r.p.m. | Frequenz<br>Frequency<br>Frequence<br>Frecuencia | Handrad-Durchmesser" in mm<br>Balance wheel diameter" in mm<br>Diametre du volant" en mm<br>Diametro del volante" en mm | Keilriemenscheiben-Durchmesser" in mm<br>V-belt pulley diameter" in mm<br>Diamètre de la poulie à gorge" en mm<br>Diámetro de la polea para correa en "V" "<br>en mm | Teilenummer der Keilriemenscheibe<br>Part number of V-beit pulley<br>Numèro de pièce des