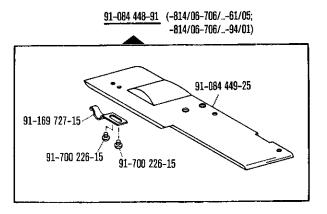

| Pfaff 5487<br>Inhaltsübersich               | ht · Contents · Table des matières · Contenido                                                                                                                                                                                                                               | 5.85                    |
|---------------------------------------------|------------------------------------------------------------------------------------------------------------------------------------------------------------------------------------------------------------------------------------------------------------------------------|-------------------------|
| Register<br>Section<br>Registre<br>Registro |                                                                                                                                                                                                                                                                              | Seite<br>Page<br>Página |
| <del>-</del>                                | Schmiermittel-Tabelle Table of lubricants Tableau des lubrifiants Tabla de lubricantes                                                                                                                                                                                       | 7                       |
| 0                                           | Erläuterungen<br>Explanations<br>Légende<br>Explicaciones                                                                                                                                                                                                                    | 8<br>10<br>12<br>14     |
| 0.1                                         | Verschleiß- und Depotteile<br>Wear parts and distributor stock parts<br>Pièces d'usure et en stock chez le distributeur<br>Piezas de desgaste y piezas para almacenar en la representación                                                                                   | 16                      |
| 1                                           | Kopfteile<br>Front parts<br>Pièces de tête<br>Piezas de la cabeza                                                                                                                                                                                                            | 18                      |
| 2                                           | Armteile Arm parts Pièces de bras Piezas del brazo Pfaff 5487-814/01-706/81; -706/83                                                                                                                                                                                         | 23                      |
| 3                                           | Grundplattenteile<br>Bedplate parts<br>Pièces du plateau fondamental<br>Piezas de la placa base                                                                                                                                                                              | 29                      |
| 4                                           | Ergänzungsteile Complementary parts Pièces complémentaires Piezas complementarias Pfaff 5487-814/01-706/02; -706/04                                                                                                                                                          | 36                      |
| 5                                           | Ergänzungsteile Complementary parts Pièces complémentaires Piezas complementarias Pfaff 5487-814/01-706/82; -706/84                                                                                                                                                          | 38                      |
| 6                                           | Kopfteile<br>Front parts<br>Pièces de tête<br>Piezas de la cabeza                                                                                                                                                                                                            | 40                      |
| 7                                           | Armteile Arm parts Pièces de bras Piezas del brazo                                                                                                                                                                                                                           | 46                      |
| 8                                           | Grundplattenteile<br>Bedplate parts<br>Pièces du plateau fondamental<br>Piezas de la placa base                                                                                                                                                                              | 52                      |
| 9                                           | Gehäuseteile Housing sections Pfaff 5487-814/01 Parties du corps Pfaff 5487-814/01-706/ Piezas del cárter                                                                                                                                                                    | 61                      |
| 10                                          | Obertransport-Schnellverstellung Top feed quick adjustment Dispositif de réglage instantané de l'entraînement supérieur Regulación rápida del arrastre superior  zur for pour para                                                                                           | 706/ 62                 |
| 11                                          | Ergänzungsteile Complementary parts Pfaff 5487 HO-814/01-706/2/85 Pièces complèmentaires Pfaff 5487 HO-814/01-706/59/01 Piezas complementarias                                                                                                                               | 66                      |
| 12                                          | Ergänzungsteile         Pfaff 5487 H-814/01-706/           Complementary parts         Pfaff 5487 H-814/01-706/911/03           Pièces complementaires         Pfaff 5487 H-814/01-706/911/05           Piezas complementarias         Pfaff 5487 H-814/01-706/910/04-911/05 | 68                      |