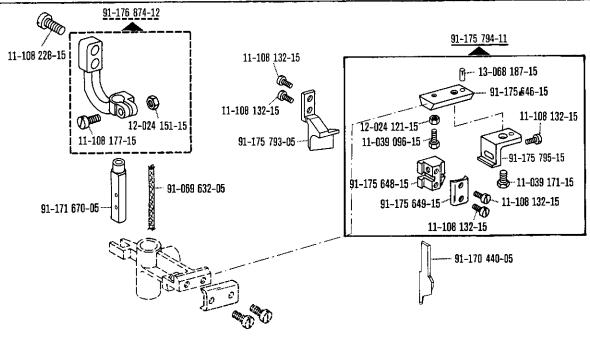

280-1-120 243

| 00-000 000-00 | Hauptgruppenteil, bestehend aus: Gruppenteilen oder<br>Gruppenteilen und Einzelteilen oder<br>Gruppenteilen, Einzelteilen und Einzelteilen mit Ergänzung.<br>(Siehe Einrahmungen auf den Bildseiten.) |
|---------------|-------------------------------------------------------------------------------------------------------------------------------------------------------------------------------------------------------|
| 00-000 000-00 | Gruppenteil, bestehend aus: Einzelteilen oder<br>Einzelteilen und Einzelteilen mit Ergänzung.<br>(Siehe Einrahmungen auf den Bildseiten.)                                                             |
| 00-000 000-00 | Einzelteil mit Ergänzung (siehe Einrahmungen auf den Bildseiten)<br>z.B. Stellring mit Schrauben, Nadelstange mit Befestigungsschraube zur Nadel, usw.                                                |
| 00-000 000-00 | Einzelteil                                                                                                                                                                                            |
| 4,5           | Stichlänge 4,5 mm                                                                                                                                                                                     |
| N             | Stichlänge 6,0 mm                                                                                                                                                                                     |
|               | Unterklassenabhängig, Teilenummer siehe Unterklassen-Ausstattung.                                                                                                                                     |
| 0             | Unterklassenzugehörigkeit siehe Unterklassen-Ausstattung.                                                                                                                                             |
| 2             | Markierung (Punkte, Striche oder Zahl) bei Bestellung angeben.                                                                                                                                        |
| 3             | Geklebt                                                                                                                                                                                               |
| 3/1           | Gesichert mit Loctite                                                                                                                                                                                 |
| 3/11          | Mit Dichtungsmasse, epple 22, bestreichen.                                                                                                                                                            |
| 4             | Ausführungsart bei Bestellung angeben.                                                                                                                                                                |
| 5             | Nähmuster einsenden                                                                                                                                                                                   |
| 6             | Nadeldicke und Spitzenform bei Bestellung angeben.                                                                                                                                                    |
| 7/14          | Für Messer rechts der Nadel                                                                                                                                                                           |
| 7/15          | Für Messer mitte der Nadel                                                                                                                                                                            |
| 7/16          | Für Messer links der Nadel                                                                                                                                                                            |
| 7/23          | Untermesser mit Hartmetallschneide.                                                                                                                                                                   |
| 8/2           | Schneidlänge bei Bestellung angeben.                                                                                                                                                                  |
| 9             | Schneidabstand                                                                                                                                                                                        |
| 9/2           | Schneidabstand bei Bestellung angeben.                                                                                                                                                                |
| 10            | Nadelabstand                                                                                                                                                                                          |
| 10/2          | Nadelabstand bei Bestellung angeben.                                                                                                                                                                  |
| 12/2          | Absteppbreite bei Bestellung angeben.                                                                                                                                                                 |
| 15/1          | Bandbreite bei Bestellung angeben.                                                                                                                                                                    |
| 15/2          | Banddicke                                                                                                                                                                                             |
| 22            | Zubehör                                                                                                                                                                                               |
| 26/10         | Zur Stichlängenbegrenzung                                                                                                                                                                             |
| 27/1          | Eingeklammerte Zahl = Außendurchmesser in mm.                                                                                                                                                         |
| 27/2          | Eingeklammerte Zahl = Stärke in mm.                                                                                                                                                                   |
| 27/5          | Eingeklammerte Zahl = Länge in mm.                                                                                                                                                                    |
| 27/17         | Eingeklammerte Zahl = Dicke in mm.                                                                                                                                                                    |
| 28            | Sonderausführung                                                                                                                                                                                      |
| 28/5          | Sonderbestellung                                                                                                                                                                                      |
| 28/9          | Sonderausführung, Vorspannung für Gummifäden.                                                                                                                                                         |
| 30            | Frühere Ausführung, im Ersatzfall wieder bestellen.                                                                                                                                                   |
| 30/0          | Nicht mehr im Programm.                                                                                                                                                                               |
| 30/1          | Frühere Ausführung, zur Reparatur einsenden.                                                                                                                                                          |
| 30/3          | Frühere Ausführung, ersetzt durch neue Ausführung Nr. 91-171 283-91 und 91-172 958-91.                                                                                                                |
| 30/4          | Frühere Ausführung, ersetzt durch Nr. 91-171 904-91                                                                                                                                                   |