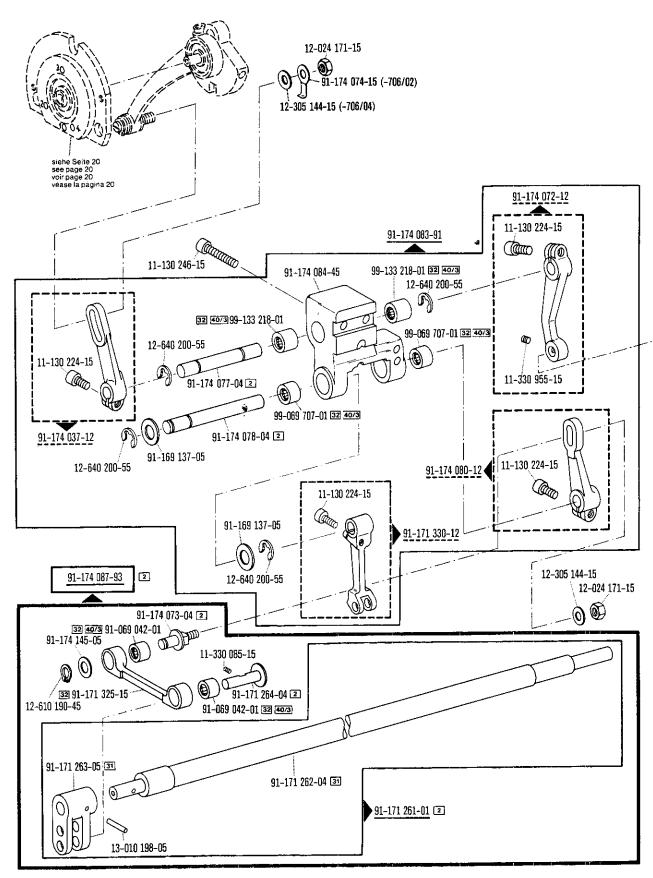

280-1-120 243

| 00-000 000-00 | Hauptgruppenteil, bestehend aus: Gruppenteilen oder<br>Gruppenteilen und Einzelteilen oder<br>Gruppenteilen, Einzelteilen und Einzelteilen mit Ergänzung.<br>(Siehe Einrahmungen auf den Bildseiten.) |
|---------------|-------------------------------------------------------------------------------------------------------------------------------------------------------------------------------------------------------|
| 00-000 000-00 | Gruppenteil, bestehend aus: Einzelteilen oder<br>Einzelteilen und Einzelteilen mit Ergänzung.<br>(Siehe Einrahmungen auf den Bildseiten.)                                                             |
| 00-000 000-00 | Einzelteil mit Ergänzung (siehe Einrahmungen auf den Bildseiten)<br>z.B. Stellring mit Schrauben, Nadelstange mit Befestigungsschraube zur Nadel, usw.                                                |
| 00-000 000-00 | Einzelteil                                                                                                                                                                                            |
| 4,5           | Stichlänge 4,5 mm                                                                                                                                                                                     |
| N             | Stichlänge 6,0 mm                                                                                                                                                                                     |
|               | Unterklassenabhängig, Teilenummer siehe Unterklassen-Ausstattung.                                                                                                                                     |
| 0             | Unterklassenzugehörigkeit siehe Unterklassen-Ausstattung.                                                                                                                                             |
| 2             | Markierung (Punkte, Striche oder Zahl) bei Bestellung angeben.                                                                                                                                        |
| 3             | Geklebt                                                                                                                                                                                               |
| 3/1           | Gesichert mit Loctite                                                                                                                                                                                 |
| 3/11          | Mit Dichtungsmasse, epple 22, bestreichen.                                                                                                                                                            |
| 4             | Ausführungsart bei Bestellung angeben.                                                                                                                                                                |
| 5             | Nähmuster einsenden                                                                                                                                                                                   |
| 6             | Nadeldicke und Spitzenform bei Bestellung angeben.                                                                                                                                                    |
| 7/14          | Für Messer rechts der Nadel                                                                                                                                                                           |
| 7/15          | Für Messer mitte der Nadel                                                                                                                                                                            |
| 7/16          | Für Messer links der Nadel                                                                                                                                                                            |
| 7/23          | Untermesser mit Hartmetallschneide.                                                                                                                                                                   |
| 8/2           | Schneidlänge bei Bestellung angeben.                                                                                                                                                                  |
| 9             | Schneidabstand                                                                                                                                                                                        |
| 9/2           | Schneidabstand bei Bestellung angeben.                                                                                                                                                                |
| 10            | Nadelabstand                                                                                                                                                                                          |
| 10/2          | Nadelabstand bei Bestellung angeben.                                                                                                                                                                  |
| 12/2          | Absteppbreite bei Bestellung angeben.                                                                                                                                                                 |
| 15/1          | Bandbreite bei Bestellung angeben.                                                                                                                                                                    |
| 15/2          | Banddicke                                                                                                                                                                                             |
| 22            | Zubehör                                                                                                                                                                                               |
| 26/10         | Zur Stichlängenbegrenzung                                                                                                                                                                             |
| 27/1          | Eingeklammerte Zahl = Außendurchmesser in mm.                                                                                                                                                         |
| 27/2          | Eingeklammerte Zahl = Stärke in mm.                                                                                                                                                                   |
| 27/5          | Eingeklammerte Zahl = Länge in mm.                                                                                                                                                                    |
| 27/17         | Eingeklammerte Zahl = Dicke in mm.                                                                                                                                                                    |
| 28            | Sonderausführung                                                                                                                                                                                      |
| 28/5          | Sonderbestellung                                                                                                                                                                                      |
| 28/9          | Sonderausführung, Vorspannung für Gummifäden.                                                                                                                                                         |
| 30            | Frühere Ausführung, im Ersatzfall wieder bestellen.                                                                                                                                                   |
| 30/0          | Nicht mehr im Programm.                                                                                                                                                                               |
| 30/1          | Frühere Ausführung, zur Reparatur einsenden.                                                                                                                                                          |
| 30/3          | Frühere Ausführung, ersetzt durch neue Ausführung Nr. 91-171 283-91 und 91-172 958-91.                                                                                                                |
| 30/4          | Frühere Ausführung, ersetzt durch Nr. 91-171 904-91                                                                                                                                                   |

Schlauch mit 6 mm Innendurchmesser, bei Bestellung Länge angeben.

Schlauch mit 2,5 mm Innendurchmesser, bei Bestellung Länge angeben.

Länge x Breite angeben.

| 00-000 000-00 | Assembly, consisting of: sub-assemblies or sub-assemblies and component parts or sub-assemblies, component parts and component plus complementary parts. (See the framed-in sections on the illustration pages.) |
|---------------|------------------------------------------------------------------------------------------------------------------------------------------------------------------------------------------------------------------|
| 00-000 000-00 | Sub-assembly, consisting of: component parts or component parts and component plus complementary parts.  (See the framed-in sections on the illustration pages.)                                                 |
| 00-000 000-00 | Component part with complementary parts (see the framed-in sections on the illustration pages), e.g. collar with screws, needle bar with needle set screw, etc.                                                  |
| 00-000 000-00 | Component part                                                                                                                                                                                                   |
| 4,5           | Stitch length 4.5 mm                                                                                                                                                                                             |
| N             | Stitch length 6.0 mm                                                                                                                                                                                             |
|               | Subclass-dependent, for part number see subclass parts listing.                                                                                                                                                  |
| <b>a</b>      | For subclass see subclass parts listing.                                                                                                                                                                         |
| 2             | Marking (dots, strokes or numbers) to be stated on order.                                                                                                                                                        |
| 3             | Part cemented                                                                                                                                                                                                    |
| 3/1           | Secured with Loctite                                                                                                                                                                                             |
| 3/11          | Apply sealing compound, epple 22                                                                                                                                                                                 |
| 4             | Model to be stated on order.                                                                                                                                                                                     |
| 5             | Submit sewing sample.                                                                                                                                                                                            |
| 6             | Needle size and style of point to be stated on order.                                                                                                                                                            |
| 7/14          | For knife set to the right of the needle.                                                                                                                                                                        |
| 7/15          | For knife set opposite the needle.                                                                                                                                                                               |
| 7/16          | For knife set to the left of the needle.                                                                                                                                                                         |
| 7/23          | Lower knife with carbide cutting edge.                                                                                                                                                                           |
| 8/2           | Cutting length to be stated on order.                                                                                                                                                                            |
| 9             | Trimming margin                                                                                                                                                                                                  |
| 9/2           | Trimming margin to be stated on order.                                                                                                                                                                           |
| 10            | Needle gauge                                                                                                                                                                                                     |
| 10/2          | Needle gauge, to be stated on order.                                                                                                                                                                             |
| 12/2          | Stitching margin to be stated on order.                                                                                                                                                                          |
| 15/1          | Tape width to be stated on order.                                                                                                                                                                                |
| 15/2          | Tape thickness                                                                                                                                                                                                   |
| 22            | Accessories.                                                                                                                                                                                                     |
| 26/10         | For stitch length limitation.                                                                                                                                                                                    |
| 27/1          | Number in parentheses = outside diameter in mm.                                                                                                                                                                  |
| 27/2          | Number in parentheses = thickness in mm.                                                                                                                                                                         |
| 27/5          | Number in parentheses = length in mm.                                                                                                                                                                            |
| 27/17         | Number in parentheses = thickness in mm.                                                                                                                                                                         |
| 28            | Special version                                                                                                                                                                                                  |
| 28/5          | Special order                                                                                                                                                                                                    |
| 28/9          | Special version, rubber thread tension.                                                                                                                                                                          |
| 30            | Earlier version, to be re-ordered for replacement purposes.                                                                                                                                                      |
| 30/0          | No longer produced.                                                                                                                                                                                              |
| 30/1          | Earlier version, return for repair.                                                                                                                                                                              |
| 30/3          | Earlier version, replaced by new version No. 91-171 283-91 and No. 91-172 958-91.                                                                                                                                |
| 30/4          | Earlier version, replaced by No. 91-171 904-91                                                                                                                                                                   |

| 00-000 000-00        | Groupe principal de pièces, comprenant: des groupes de pièces ou des groupes de pièces et des pièces détachées ou des groupes de pièces, des pièces détachées et des pièces détachées avec des pièces complémentaires.  (Voir parties encadrées sur illustrations.) |
|----------------------|---------------------------------------------------------------------------------------------------------------------------------------------------------------------------------------------------------------------------------------------------------------------|
| <u>00-000 000-00</u> | Groupe de pièces, comprenant: des pièces détachées ou des pièces détachées et des pièces détachées avec pièces complémentaires.  (Voir parties encadrées sur illustrations.)                                                                                        |
| 00-000 000-00        | Pièce détachée avec pièces complémentaires (voir parties encadrées sur illustrations).<br>Par exemple, bague avec vis, barre à aiguille avec vis de fixation d'aiguille, etc.                                                                                       |
| 00-000 000-00        | Pièce détachée                                                                                                                                                                                                                                                      |
| 4,5                  | Longueur du point 4,5 mm                                                                                                                                                                                                                                            |
| N                    | Longueur du point 6,0 mm                                                                                                                                                                                                                                            |
|                      | Fonction de la sous-classe; pour le numéro de la pièce, voir "Equipement de sous-classes".                                                                                                                                                                          |
|                      | Appartenance de sous-classe, voir "Equipement de sous-classes".                                                                                                                                                                                                     |
| 2                    | Préciser les repères (points, traits ou chiffres) à la commande.                                                                                                                                                                                                    |
| 3                    | Pièce collée                                                                                                                                                                                                                                                        |
| 3/1                  | Bloque par Loctite                                                                                                                                                                                                                                                  |
| 3/11                 | Appliquer la pâte d'étanchéité epple 22.                                                                                                                                                                                                                            |
|                      | Préciser la version à la commande.                                                                                                                                                                                                                                  |
| <b>4</b> 5           | Joindre échantillons de couture ou matières.                                                                                                                                                                                                                        |
| 6                    | Préciser la grosseur de l'aiguille et la forme de la pointe à la commande.                                                                                                                                                                                          |
| 7/14                 | Pour couteau à droite de l'aiguille.                                                                                                                                                                                                                                |
| 7/15                 | Pour couteau derrière l'aiguille.                                                                                                                                                                                                                                   |
| 7/16                 | Pour couteau à gauche de l'aiguille.                                                                                                                                                                                                                                |
| 7/23                 | Couteau inférieur á tranchant en métal dur.                                                                                                                                                                                                                         |
| 8/2                  | Longueur de coupe; à préciser à la commande.                                                                                                                                                                                                                        |
| 9                    | Distance de coupe                                                                                                                                                                                                                                                   |
| 9/2                  | Distance de coupe; à préciser à la commande.                                                                                                                                                                                                                        |
| 10                   | Ecartement des aiguilles                                                                                                                                                                                                                                            |
| 10/2                 | Ecartement des aiguilles à préciser à la commande.                                                                                                                                                                                                                  |
| 12/2                 | Indiquer le relarge de couture à la commande.                                                                                                                                                                                                                       |
| 15/1                 | Largeur de bande; à préciser à la commande.                                                                                                                                                                                                                         |
| 15/2                 | Epaisseur de bande                                                                                                                                                                                                                                                  |
| 22                   | Accessoires                                                                                                                                                                                                                                                         |
| 26/10                | Pour la limitation de la longueur du point.                                                                                                                                                                                                                         |
| 27/1                 | Chiffre entre parenthèses = diamètre extérieur en mm.                                                                                                                                                                                                               |
| 27/2                 | Chiffre entre parenthèses = épaisseur en mm.                                                                                                                                                                                                                        |
| 27/5                 | Chiffre entre parenthèses = longueur en mm.                                                                                                                                                                                                                         |
| 27/17                | Chiffre entre parenthèses = épaisseur en mm.                                                                                                                                                                                                                        |
| 28                   | Version spéciale                                                                                                                                                                                                                                                    |
| 28/5                 | Commande spéciale                                                                                                                                                                                                                                                   |
| 28/9                 | Version spéciale, prétension pour fils élastiques.                                                                                                                                                                                                                  |
| 30                   | Ancienne version, à commander à nouveau pour échange.                                                                                                                                                                                                               |
| 30/0                 | Ne figure plus au programme.                                                                                                                                                                                                                                        |
| 30/1                 | Ancienne version, nous envoyer pour réparation.                                                                                                                                                                                                                     |
| 30/3                 | Ancienne version, remplacée par nouvelle nº 91-171 283-91 et 91-172 958-91.                                                                                                                                                                                         |