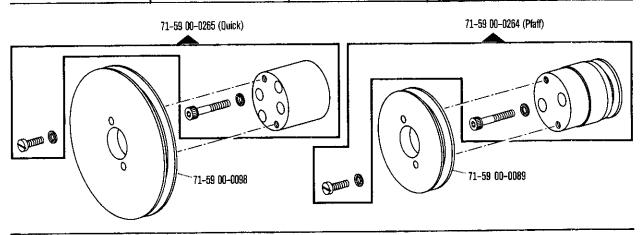

<sup>\*)</sup> Presserfuß-Automatik Automatic presser foot lifter Releve-pied automatique

| Inhaltsübersic                              | ht · Contents · Table des matières · Contenido                                                                              |                                                                                                                                        | 5.83                    |
|---------------------------------------------|-----------------------------------------------------------------------------------------------------------------------------|----------------------------------------------------------------------------------------------------------------------------------------|-------------------------|
| Register<br>Section<br>Registre<br>Registro |                                                                                                                             |                                                                                                                                        | Seite<br>Page<br>Página |
| 36                                          | Rückwärtsnäh-Einrichtung<br>Reverse sewing mechanism<br>Marche arrière<br>Dispositivo para inversion de costura             | zur<br>for Pfaff 5487 H-911/<br>pour<br>para                                                                                           | 176                     |
| 37                                          | Zubehörteile<br>Accessory parts<br>Accessoires<br>Accesorios                                                                |                                                                                                                                        | 178                     |
| 38                                          | Einstellehren<br>Adjustment gauges<br>Calibres<br>Calibres de ajuste                                                        |                                                                                                                                        | 180                     |
| 39                                          | Fadenöler<br>Thread lubricator<br>Graisseur de fil<br>Lubricador del hilo                                                   |                                                                                                                                        | 181                     |
| 40                                          | Motoranschlußsatz<br>Motor connection kit<br>Jeu de pièces à raccorder le moteur<br>Juego de piezas para conexión del motor | (Ausrüstung mit Motorschutzschalter) (equipment with motor overload trip) (avec contacteur-disjoncteur) (con interruptor de seguridad) | 182                     |
| 41                                          | Motoranschlußsatz Motor connection kit Jeu de pièces à raccorder le moteur Juego de piezas para conexión del motor          | (Ausrüstung mit Motordrehschalter)<br>(equipment with motor turn switch)<br>(avec interrupteur rotatif)<br>(con interruptor giratorio) | 184                     |
| 42                                          | Positionsgeber zur Synchronizer for Synchronisateur pour Sincronizador para                                                 |                                                                                                                                        | 185                     |
| 43                                          | Keilriemenscheiben-Tabelle Table of V-belt pulleys Tableau des poulies à gorge en V Tabla de poleas para correas en "V"     |                                                                                                                                        | 186                     |
| 44                                          | Nummernverzeichnis<br>Numerical index<br>Tableau des numéros<br>Indice numérico                                             |                                                                                                                                        | 187                     |
| Anhang<br>Appendix<br>Annexe<br>Anexo       | Unterklassen-Ausstattung<br>Subclass parts<br>Composition des sous-classes<br>Composición de las subclases                  |                                                                                                                                        |                         |
|                                             |                                                                                                                             |                                                                                                                                        |                         |
|                                             |                                                                                                                             |                                                                                                                                        |                         |
|                                             |                                                                                                                             |                                                                                                                                        |                         |
|                                             |                                                                                                                             |                                                                                                                                        |                         |
|                                             |                                                                                                                             |                                                                                                                                        |                         |
| <u> </u>                                    | 1                                                                                                                           | <u></u>                                                                                                                                |                         |