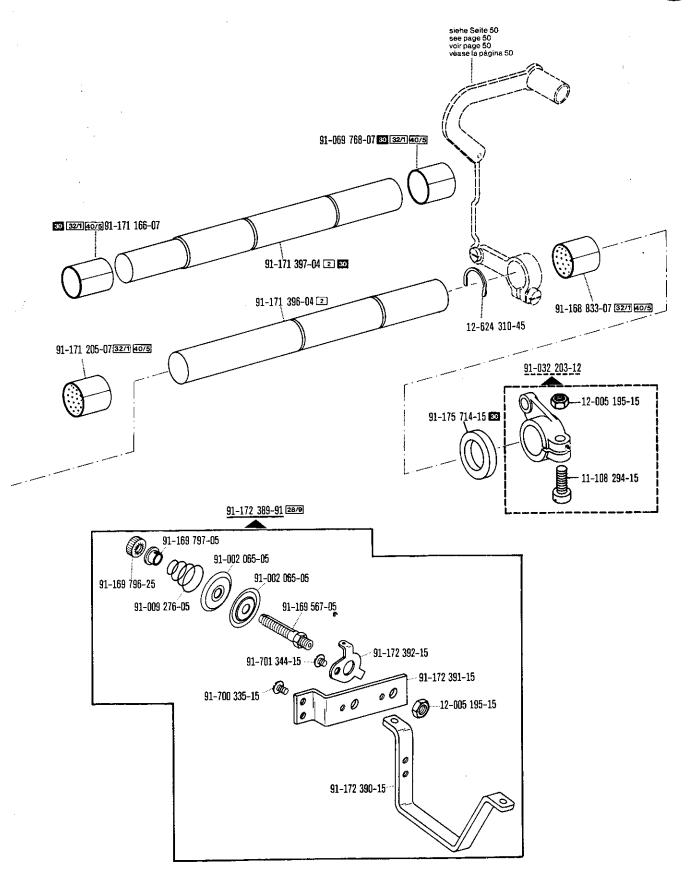

1 91-167 719-01 11-108 228-15 **4**--- 12-640 150-55 siehe Seite 21 see page 21 voir page 21 véase la página 21 siehe Seite 28 see page 28 voir page 28 véase la página 28 11-108 174-25





Zweinadel · Two-needle

















3

























see explanations on section 0 voir légende registre 0

11-174 173-15

0

91-168 351-05

11-174 170-15

5.85













91-169 137-05











30 91-172 023-05 11-210 216-15 71-37 00-0134 91-172 060-11 `11-108 171**-1**5 11-108 174-15 🗝 91-172 063-05 91-172 005-91 91-172 019-15 91-172 064-15 15-128 060-75 11-672 005-15 91-172 022-05 15-128 060-75 12-610 210-45 91-172 021-05 21-172 014-05 71-37 00-0134 91-172 019-15 91-172 017-15 11-108 180-15 91-172 032-05 91-172 031-05 91-172 045-05 91-172 042-05 294-1-102 312-91-172 046-05





























91-092 210-91 90/11 (-911/05) 71-16 00-0208 24 101-2.205-4 20 11-108 174-15 91-099 811-05 71-37 00-0133 71-37 00-0167 -- 71-37 00-0173 11-105 113-15 91-107 888-15 11-210 038-15 91-107 891-15 91-085 195-15 11-108 099-15 71-12 00-0025 91-107 889-15 91-107 890-05 11-210 038-15 91-171 627-45 71-37 00-0309 11-186 976-15 91-100 270-15 11-186 976-15 Pfaff 5487 H-814/01-706/.. 91-172 012-92 System 4463-35 📵 Système 4463-35 🖪 Sistema 4463-35 6 91-100 296-25 Pfaff 5487 H-814/01-706/..-911/.. Pfaff 5487 H-814/01-706/..-910/04-911/.. System 5463-35 6 11-330 085-15 **91-000 407-15** Système 5463-35 6 Sistema 5463-35 📵







91-170 135-91 **11-108 1**71-15 12-305 114-15 91-170 149-05 91-170 143-91 91-170 153-05 (0,3) 2772 91-172 357-05 (0,6) 2772 11-108 087-15 **12-610 170-45** 91-1