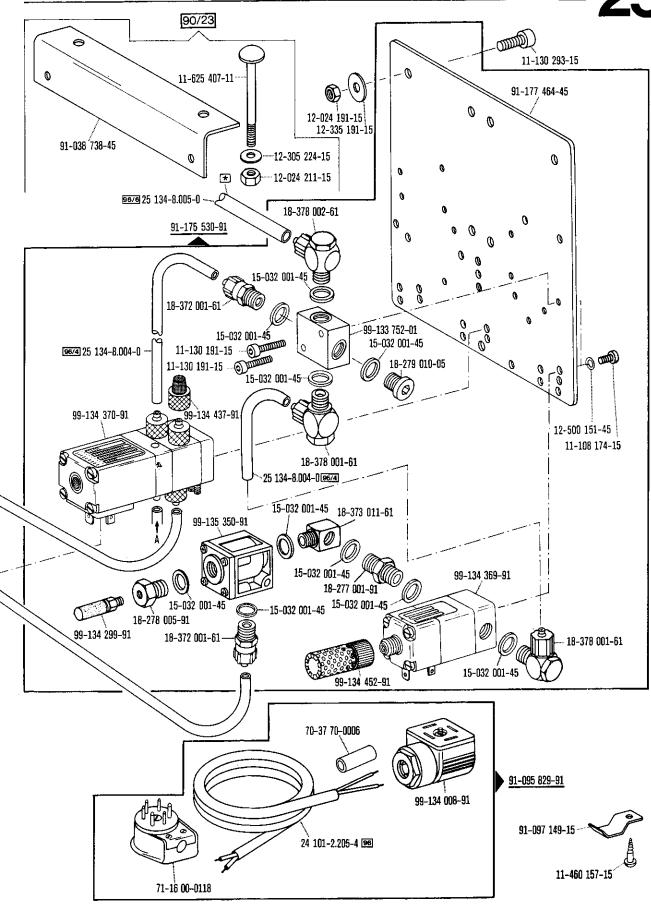

| Register<br>Section<br>Registre<br>Registro |                                                                                                                           | •                                                                                                                                                                                                                  | Seite<br>Page<br>Página |
|---------------------------------------------|---------------------------------------------------------------------------------------------------------------------------|--------------------------------------------------------------------------------------------------------------------------------------------------------------------------------------------------------------------|-------------------------|
| 13                                          | Ergänzungsteile<br>Complementary parts<br>Pièces complémentaires<br>Piezas complementarias                                | Pfaff 5487-814/01-706/19/05-920/11<br>Pfaff 5487-814/01-706/19/11-920/11                                                                                                                                           | 82                      |
| 14                                          | Ergänzungsteile<br>Complementary parts<br>Pièces complémentaires<br>Piezas complementarias                                | Pfaff 5487-814/06-706/61/05<br>Pfaff 5487-814/06-706/94/01                                                                                                                                                         | 84                      |
| 15                                          | Apparate-Antrieb<br>Attachment drive<br>Commande d'appareils<br>Mecanismo para accionamiento                              | -703/01<br>de aparatos                                                                                                                                                                                             | 87                      |
| 16                                          | Kanten-Beschneideinrichtung<br>Edge trimmer<br>Couteau<br>Recortador                                                      | -731/11-6/41<br>-731/12-6/41                                                                                                                                                                                       | 88                      |
| 17                                          | Kanten-Beschneideinrichtung<br>Edge trimmer<br>Couteau<br>Recortador                                                      | -733/01-39/31<br>-733/11-39/31<br>-733/12-39/31                                                                                                                                                                    | 96                      |
| 18                                          | Fadenabschneid-Einrichtung<br>Thread trimmer<br>Coupe-fil<br>Cortahilos                                                   | -900/11                                                                                                                                                                                                            | 106                     |
| 19                                          | Fadenabschneid-Einrichtung<br>Thread trimmar<br>Coupe-fil<br>Cortahilos                                                   | -900/51                                                                                                                                                                                                            | 112                     |
| 20                                          | Fadenabschneid-Einrichtung<br>Thread trimmer<br>Coupe-fil<br>Cortahilos                                                   | -900/71<br>-900/71-910/04*)                                                                                                                                                                                        | 116                     |
| 21                                          | Fadenspannungs-Steuerung<br>Thread tension control<br>Commande de la tension du fil<br>Control de la tension del hilo sup | -906/02<br>perior                                                                                                                                                                                                  | 122                     |
| 22                                          | Presserfuß-Automatik<br>Automatic presser foot lifter<br>Relève-pied automatique<br>Alzaprensatelas                       | -910/01                                                                                                                                                                                                            | 122                     |
| 23                                          | Presserfuß-Automatik<br>Automatic presser foot lifter<br>Relève-pied automatique<br>Alzaprensatelas                       | -910/04                                                                                                                                                                                                            | 124                     |
| 24                                          | Verriegelungs-Einrichtung<br>Backtacking device<br>Dispositif à points d'arrêt<br>Rematador                               | -910/04*)-911/05 -911/15 -911/35 -911/35  Zur Obertransport-Schnellverstellung Top feed quick adjustment Dispositif de réglage instantané de l'entraînement supérieur para Regulación rápida del arrastre superior | 126                     |
| 25                                          | Verriegelungs-Einrichtung<br>Backtacking device<br>Dispositif à points d'arrêt<br>Rematador                               | -911/15<br>-911/35                                                                                                                                                                                                 | 130                     |
| 26                                          | Verriegelungs-Einrichtung<br>Backtacking device<br>Dispositif à points d'arrêt<br>Rematador                               | -911/95                                                                                                                                                                                                            | 135                     |
| 27                                          | Stichverdichtungs-Einrichtung<br>Stitch condensation mechanism<br>Rétrécisseur de points<br>Condensador de puntadas       | -910/04*)-917/05<br>-917/05                                                                                                                                                                                        | 136                     |