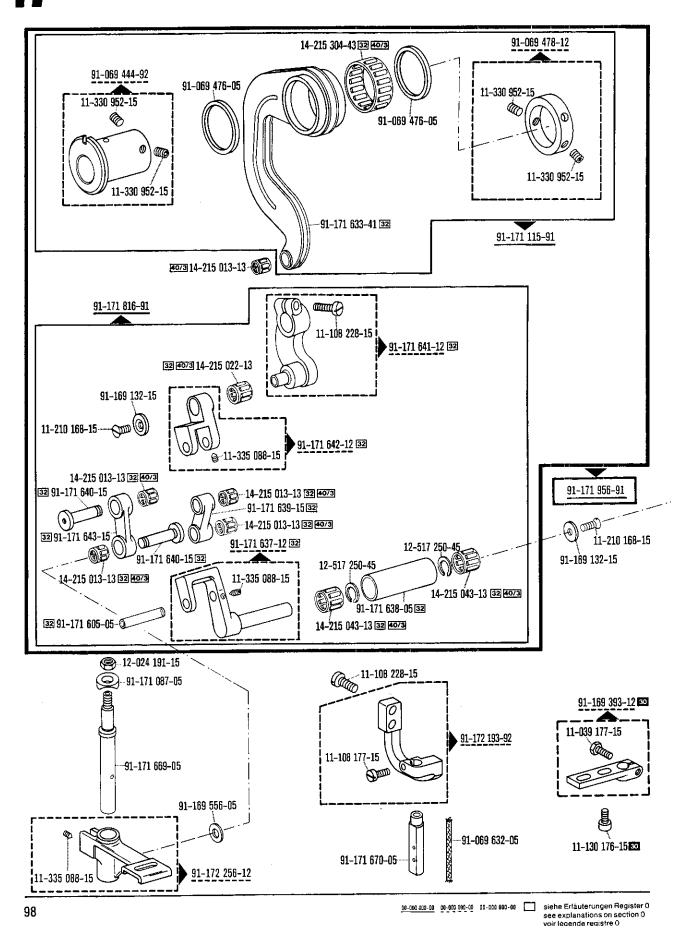

| Register<br>Section<br>Registre<br>Registro |                                                                                                                           | •                                                                                                                                                                                                                  | Seite<br>Page<br>Página |
|---------------------------------------------|---------------------------------------------------------------------------------------------------------------------------|--------------------------------------------------------------------------------------------------------------------------------------------------------------------------------------------------------------------|-------------------------|
| 13                                          | Ergänzungsteile<br>Complementary parts<br>Pièces complémentaires<br>Piezas complementarias                                | Pfaff 5487-814/01-706/19/05-920/11<br>Pfaff 5487-814/01-706/19/11-920/11                                                                                                                                           | 82                      |
| 14                                          | Ergänzungsteile<br>Complementary parts<br>Pièces complémentaires<br>Piezas complementarias                                | Pfaff 5487-814/06-706/61/05<br>Pfaff 5487-814/06-706/94/01                                                                                                                                                         | 84                      |
| 15                                          | Apparate-Antrieb<br>Attachment drive<br>Commande d'appareils<br>Mecanismo para accionamiento                              | -703/01<br>de aparatos                                                                                                                                                                                             | 87                      |
| 16                                          | Kanten-Beschneideinrichtung<br>Edge trimmer<br>Couteau<br>Recortador                                                      | -731/11-6/41<br>-731/12-6/41                                                                                                                                                                                       | 88                      |
| 17                                          | Kanten-Beschneideinrichtung<br>Edge trimmer<br>Couteau<br>Recortador                                                      | -733/01-39/31<br>-733/11-39/31<br>-733/12-39/31                                                                                                                                                                    | 96                      |
| 18                                          | Fadenabschneid-Einrichtung<br>Thread trimmer<br>Coupe-fil<br>Cortahilos                                                   | -900/11                                                                                                                                                                                                            | 106                     |
| 19                                          | Fadenabschneid-Einrichtung<br>Thread trimmar<br>Coupe-fil<br>Cortahilos                                                   | -900/51                                                                                                                                                                                                            | 112                     |
| 20                                          | Fadenabschneid-Einrichtung<br>Thread trimmer<br>Coupe-fil<br>Cortahilos                                                   | -900/71<br>-900/71-910/04*)                                                                                                                                                                                        | 116                     |
| 21                                          | Fadenspannungs-Steuerung<br>Thread tension control<br>Commande de la tension du fil<br>Control de la tension del hilo sup | -906/02<br>perior                                                                                                                                                                                                  | 122                     |
| 22                                          | Presserfuß-Automatik<br>Automatic presser foot lifter<br>Relève-pied automatique<br>Alzaprensatelas                       | -910/01                                                                                                                                                                                                            | 122                     |
| 23                                          | Presserfuß-Automatik<br>Automatic presser foot lifter<br>Relève-pied automatique<br>Alzaprensatelas                       | -910/04                                                                                                                                                                                                            | 124                     |
| 24                                          | Verriegelungs-Einrichtung<br>Backtacking device<br>Dispositif à points d'arrêt<br>Rematador                               | -910/04*)-911/05 -911/15 -911/35 -911/35  Zur Obertransport-Schnellverstellung Top feed quick adjustment Dispositif de réglage instantané de l'entraînement supérieur para Regulación rápida del arrastre superior | 126                     |
| 25                                          | Verriegelungs-Einrichtung<br>Backtacking device<br>Dispositif à points d'arrêt<br>Rematador                               | -911/15<br>-911/35                                                                                                                                                                                                 | 130                     |
| 26                                          | Verriegelungs-Einrichtung<br>Backtacking device<br>Dispositif à points d'arrêt<br>Rematador                               | -911/95                                                                                                                                                                                                            | 135                     |
| 27                                          | Stichverdichtungs-Einrichtung<br>Stitch condensation mechanism<br>Rétrécisseur de points<br>Condensador de puntadas       | -910/04*)-917/05<br>-917/05                                                                                                                                                                                        | 136                     |