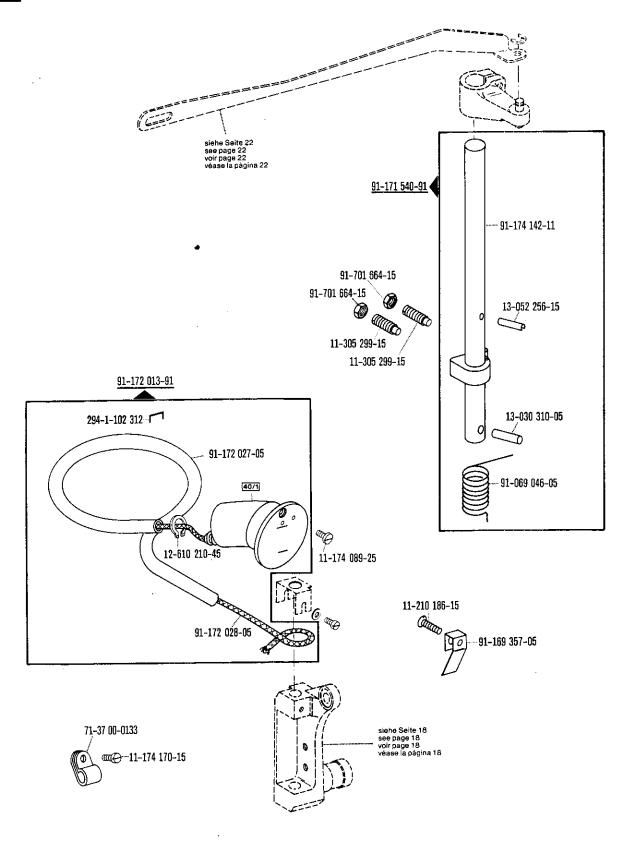

| Pfaff 5487<br>Inhaltsübersich               | ht · Contents · Table des matières · Contenido                                                                                                                                                                                                                               | 5.85                    |
|---------------------------------------------|------------------------------------------------------------------------------------------------------------------------------------------------------------------------------------------------------------------------------------------------------------------------------|-------------------------|
| Register<br>Section<br>Registre<br>Registro |                                                                                                                                                                                                                                                                              | Seite<br>Page<br>Página |
| <del>-</del>                                | Schmiermittel-Tabelle Table of lubricants Tableau des lubrifiants Tabla de lubricantes                                                                                                                                                                                       | 7                       |
| 0                                           | Erläuterungen<br>Explanations<br>Légende<br>Explicaciones                                                                                                                                                                                                                    | 8<br>10<br>12<br>14     |
| 0.1                                         | Verschleiß- und Depotteile<br>Wear parts and distributor stock parts<br>Pièces d'usure et en stock chez le distributeur<br>Piezas de desgaste y piezas para almacenar en la representación                                                                                   | 16                      |
| 1                                           | Kopfteile<br>Front parts<br>Pièces de tête<br>Piezas de la cabeza                                                                                                                                                                                                            | 18                      |
| 2                                           | Armteile Arm parts Pièces de bras Piezas del brazo Pfaff 5487-814/01-706/81; -706/83                                                                                                                                                                                         | 23                      |
| 3                                           | Grundplattenteile<br>Bedplate parts<br>Pièces du plateau fondamental<br>Piezas de la placa base                                                                                                                                                                              | 29                      |
| 4                                           | Ergänzungsteile Complementary parts Pièces complémentaires Piezas complementarias Pfaff 5487-814/01-706/02; -706/04                                                                                                                                                          | 36                      |
| 5                                           | Ergänzungsteile Complementary parts Pièces complémentaires Piezas complementarias Pfaff 5487-814/01-706/82; -706/84                                                                                                                                                          | 38                      |
| 6                                           | Kopfteile<br>Front parts<br>Pièces de tête<br>Piezas de la cabeza                                                                                                                                                                                                            | 40                      |
| 7                                           | Armteile Arm parts Pièces de bras Piezas del brazo                                                                                                                                                                                                                           | 46                      |
| 8                                           | Grundplattenteile<br>Bedplate parts<br>Pièces du plateau fondamental<br>Piezas de la placa base                                                                                                                                                                              | 52                      |
| 9                                           | Gehäuseteile Housing sections Pfaff 5487-814/01 Parties du corps Pfaff 5487-814/01-706/ Piezas del cárter                                                                                                                                                                    | 61                      |
| 10                                          | Obertransport-Schnellverstellung Top feed quick adjustment Dispositif de réglage instantané de l'entraînement supérieur Regulación rápida del arrastre superior  zur for pour para                                                                                           | 706/ 62                 |
| 11                                          | Ergänzungsteile Complementary parts Pfaff 5487 HO-814/01-706/2/85 Pièces complèmentaires Pfaff 5487 HO-814/01-706/59/01 Piezas complementarias                                                                                                                               | 66                      |
| 12                                          | Ergänzungsteile         Pfaff 5487 H-814/01-706/           Complementary parts         Pfaff 5487 H-814/01-706/911/03           Pièces complementaires         Pfaff 5487 H-814/01-706/911/05           Piezas complementarias         Pfaff 5487 H-814/01-706/910/04-911/05 | 68                      |