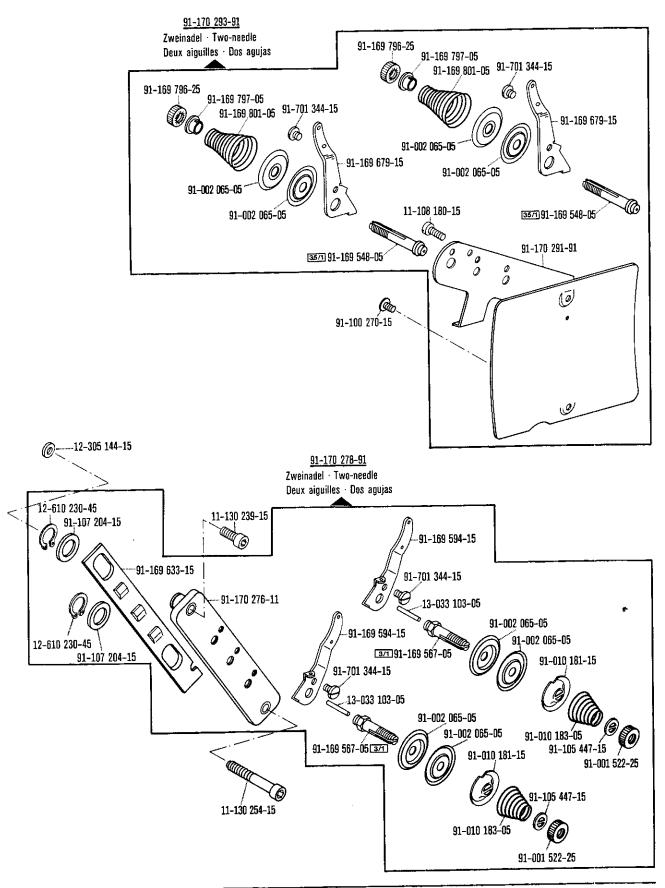

280-1-120 243

| 00-000 000-00 | Hauptgruppenteil, bestehend aus: Gruppenteilen oder<br>Gruppenteilen und Einzelteilen oder<br>Gruppenteilen, Einzelteilen und Einzelteilen mit Ergänzung.<br>(Siehe Einrahmungen auf den Bildseiten.) |
|---------------|-------------------------------------------------------------------------------------------------------------------------------------------------------------------------------------------------------|
| 00-000 000-00 | Gruppenteil, bestehend aus: Einzelteilen oder<br>Einzelteilen und Einzelteilen mit Ergänzung.<br>(Siehe Einrahmungen auf den Bildseiten.)                                                             |
| 00-000 000-00 | Einzelteil mit Ergänzung (siehe Einrahmungen auf den Bildseiten)<br>z.B. Stellring mit Schrauben, Nadelstange mit Befestigungsschraube zur Nadel, usw.                                                |
| 00-000 000-00 | Einzelteil                                                                                                                                                                                            |
| 4,5           | Stichlänge 4,5 mm                                                                                                                                                                                     |
| N             | Stichlänge 6,0 mm                                                                                                                                                                                     |
|               | Unterklassenabhängig, Teilenummer siehe Unterklassen-Ausstattung.                                                                                                                                     |
| 0             | Unterklassenzugehörigkeit siehe Unterklassen-Ausstattung.                                                                                                                                             |
| 2             | Markierung (Punkte, Striche oder Zahl) bei Bestellung angeben.                                                                                                                                        |
| 3             | Geklebt                                                                                                                                                                                               |
| 3/1           | Gesichert mit Loctite                                                                                                                                                                                 |
| 3/11          | Mit Dichtungsmasse, epple 22, bestreichen.                                                                                                                                                            |
| 4             | Ausführungsart bei Bestellung angeben.                                                                                                                                                                |
| 5             | Nähmuster einsenden                                                                                                                                                                                   |
| 6             | Nadeldicke und Spitzenform bei Bestellung angeben.                                                                                                                                                    |
| 7/14          | Für Messer rechts der Nadel                                                                                                                                                                           |
| 7/15          | Für Messer mitte der Nadel                                                                                                                                                                            |
| 7/16          | Für Messer links der Nadel                                                                                                                                                                            |
| 7/23          | Untermesser mit Hartmetallschneide.                                                                                                                                                                   |
| 8/2           | Schneidlänge bei Bestellung angeben.                                                                                                                                                                  |
| 9             | Schneidabstand                                                                                                                                                                                        |
| 9/2           | Schneidabstand bei Bestellung angeben.                                                                                                                                                                |
| 10            | Nadelabstand                                                                                                                                                                                          |
| 10/2          | Nadelabstand bei Bestellung angeben.                                                                                                                                                                  |
| 12/2          | Absteppbreite bei Bestellung angeben.                                                                                                                                                                 |
| 15/1          | Bandbreite bei Bestellung angeben.                                                                                                                                                                    |
| 15/2          | Banddicke                                                                                                                                                                                             |
| 22            | Zubehör                                                                                                                                                                                               |
| 26/10         | Zur Stichlängenbegrenzung                                                                                                                                                                             |
| 27/1          | Eingeklammerte Zahl = Außendurchmesser in mm.                                                                                                                                                         |
| 27/2          | Eingeklammerte Zahl = Stärke in mm.                                                                                                                                                                   |
| 27/5          | Eingeklammerte Zahl = Länge in mm.                                                                                                                                                                    |
| 27/17         | Eingeklammerte Zahl = Dicke in mm.                                                                                                                                                                    |
| 28            | Sonderausführung                                                                                                                                                                                      |
| 28/5          | Sonderbestellung                                                                                                                                                                                      |
| 28/9          | Sonderausführung, Vorspannung für Gummifäden.                                                                                                                                                         |
| 30            | Frühere Ausführung, im Ersatzfall wieder bestellen.                                                                                                                                                   |
| 30/0          | Nicht mehr im Programm.                                                                                                                                                                               |
| 30/1          | Frühere Ausführung, zur Reparatur einsenden.                                                                                                                                                          |
| 30/3          | Frühere Ausführung, ersetzt durch neue Ausführung Nr. 91-171 283-91 und 91-172 958-91.                                                                                                                |
| 30/4          | Frühere Ausführung, ersetzt durch Nr. 91-171 904-91                                                                                                                                                   |