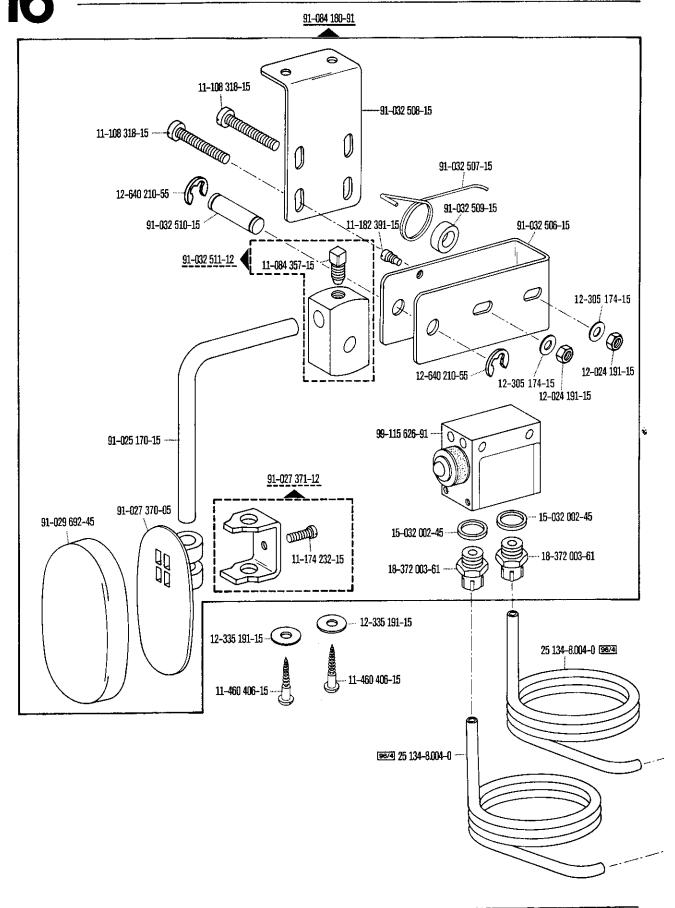

280-1-120 243

| 00-000 000-00 | Hauptgruppenteil, bestehend aus: Gruppenteilen oder<br>Gruppenteilen und Einzelteilen oder<br>Gruppenteilen, Einzelteilen und Einzelteilen mit Ergänzung.<br>(Siehe Einrahmungen auf den Bildseiten.) |
|---------------|-------------------------------------------------------------------------------------------------------------------------------------------------------------------------------------------------------|
| 00-000 000-00 | Gruppenteil, bestehend aus: Einzelteilen oder<br>Einzelteilen und Einzelteilen mit Ergänzung.<br>(Siehe Einrahmungen auf den Bildseiten.)                                                             |
| 00-000 000-00 | Einzelteil mit Ergänzung (siehe Einrahmungen auf den Bildseiten)<br>z.B. Stellring mit Schrauben, Nadelstange mit Befestigungsschraube zur Nadel, usw.                                                |
| 00-000 000-00 | Einzelteil                                                                                                                                                                                            |
| 4,5           | Stichlänge 4,5 mm                                                                                                                                                                                     |
| N             | Stichlänge 6,0 mm                                                                                                                                                                                     |
|               | Unterklassenabhängig, Teilenummer siehe Unterklassen-Ausstattung.                                                                                                                                     |
| 0             | Unterklassenzugehörigkeit siehe Unterklassen-Ausstattung.                                                                                                                                             |
| 2             | Markierung (Punkte, Striche oder Zahl) bei Bestellung angeben.                                                                                                                                        |
| 3             | Geklebt                                                                                                                                                                                               |
| 3/1           | Gesichert mit Loctite                                                                                                                                                                                 |
| 3/11          | Mit Dichtungsmasse, epple 22, bestreichen.                                                                                                                                                            |
| 4             | Ausführungsart bei Bestellung angeben.                                                                                                                                                                |
| 5             | Nähmuster einsenden                                                                                                                                                                                   |
| 6             | Nadeldicke und Spitzenform bei Bestellung angeben.                                                                                                                                                    |
| 7/14          | Für Messer rechts der Nadel                                                                                                                                                                           |
| 7/15          | Für Messer mitte der Nadel                                                                                                                                                                            |
| 7/16          | Für Messer links der Nadel                                                                                                                                                                            |
| 7/23          | Untermesser mit Hartmetallschneide.                                                                                                                                                                   |
| 8/2           | Schneidlänge bei Bestellung angeben.                                                                                                                                                                  |
| 9             | Schneidabstand                                                                                                                                                                                        |
| 9/2           | Schneidabstand bei Bestellung angeben.                                                                                                                                                                |
| 10            | Nadelabstand                                                                                                                                                                                          |
| 10/2          | Nadelabstand bei Bestellung angeben.                                                                                                                                                                  |
| 12/2          | Absteppbreite bei Bestellung angeben.                                                                                                                                                                 |
| 15/1          | Bandbreite bei Bestellung angeben.                                                                                                                                                                    |
| 15/2          | Banddicke                                                                                                                                                                                             |
| 22            | Zubehör                                                                                                                                                                                               |
| 26/10         | Zur Stichlängenbegrenzung                                                                                                                                                                             |
| 27/1          | Eingeklammerte Zahl = Außendurchmesser in mm.                                                                                                                                                         |
| 27/2          | Eingeklammerte Zahl = Stärke in mm.                                                                                                                                                                   |
| 27/5          | Eingeklammerte Zahl = Länge in mm.                                                                                                                                                                    |
| 27/17         | Eingeklammerte Zahl = Dicke in mm.                                                                                                                                                                    |
| 28            | Sonderausführung                                                                                                                                                                                      |
| 28/5          | Sonderbestellung                                                                                                                                                                                      |
| 28/9          | Sonderausführung, Vorspannung für Gummifäden.                                                                                                                                                         |
| 30            | Frühere Ausführung, im Ersatzfall wieder bestellen.                                                                                                                                                   |
| 30/0          | Nicht mehr im Programm.                                                                                                                                                                               |
| 30/1          | Frühere Ausführung, zur Reparatur einsenden.                                                                                                                                                          |
| 30/3          | Frühere Ausführung, ersetzt durch neue Ausführung Nr. 91-171 283-91 und 91-172 958-91.                                                                                                                |
| 30/4          | Frühere Ausführung, ersetzt durch Nr. 91-171 904-91                                                                                                                                                   |

| 30/5  | Frühere Ausführung, ersetzt durch Nr. 91-174 142-11.                                                                                           |
|-------|------------------------------------------------------------------------------------------------------------------------------------------------|
| 30/6  | Frühere Ausführung, ersetzt durch Nr. 91-028 955-15; 91-174 033-05; 91-100 338-15.                                                             |
| 30/7  | Frühere Ausführung, ersetzt durch neue Ausführung Nr. 91-086 626-91 (siehe Seite 155).                                                         |
| 30/8  | Frühere Ausführung, ersetzt durch Nr. 91-171 465-91 und 91-171 744-05 (siehe Seite 59).                                                        |
| 30/10 | Frühere Ausführung, ersetzt durch neue Ausführung Nr. 91-172 093-11.                                                                           |
| 30/11 | Frühere Ausführung, ersetzt durch Nr. 91-087 144-91.                                                                                           |
| 30/12 | Frühere Ausführung, ersetzt durch Nr. 99-134 850-91.                                                                                           |
| 30/13 | Frühere Ausführung, ersetzt durch Nr. 91-171 462-70/993 (siehe Seite 152).                                                                     |
| 30/18 | Frühere Ausführung, ersetzt durch Nr. 91-178 019-91 (siehe Seite 167).                                                                         |
| 31    | Einzeln nicht austauschbar, im Ersatzfall vollständiges Aggregat (eingerahmte Teile) bestellen, oder zur Reparatur einsenden.                  |
| 32    | Beim Einbau dieses Teiles wird für die Paßgenauigkeit zum Anschlußteil keine Garantie übernommen; zweckmäßig vollständiges Aggregat bestellen. |
| 32/1  | Beim Einbau dieses Teiles ist Nacharbeit erforderlich.                                                                                         |
| 35/1  | Bei Montage vernieten.                                                                                                                         |
| 40/1  | Füllen mit Shell-Tellus C 22, Bestellnummer siehe Seite 7.                                                                                     |
| 40/2  | Tränken mit Shell-Tellus C 22, Bestellnummer siehe Seite 7.                                                                                    |
| 40/3  | Fetten mit Shell-Alvania R 3, Bestellnummer siehe Seite 7.                                                                                     |
| 40/4  | Fetten mit Shell-Retinax G, Bestellnummer siehe Seite 7.                                                                                       |
| 40/5  | Ölen mit Shell-Tellus C 22, Bestellnummer siehe Seite 7.                                                                                       |
| 40/6  | Füllen mit Sewtrol EL, Bestellnummer siehe Seite 7.                                                                                            |
| 60    | Wahlweise                                                                                                                                      |
| 80/4  | Für Schlauch mit 4 mm Innendurchmesser.                                                                                                        |
| 80/6  | Für Schlauch mit 6 mm Innendurchmesser.                                                                                                        |
| 81/3  | Verwendung je nach Bedarf.                                                                                                                     |
| 90/1  | Für Wechselstrom .                                                                                                                             |
| 90/2  | Für Drehstrom                                                                                                                                  |
| 90/3  | Zur Motorbefestigung                                                                                                                           |
| 90/4  | Verwendung nur bei 420 V.                                                                                                                      |
| 90/7  | Langsamnäheinrichtung abschaltbar.                                                                                                             |
| 90/9  | Für Motoren mit 8-stelliger Typennummer.                                                                                                       |
| 90/11 | Für Elektronik-Stop-Motoren                                                                                                                    |
| 90/12 | Für Kupplungsmotoren                                                                                                                           |
| 90/13 | Für Hebel-Stop-Motoren                                                                                                                         |
| 90/19 | Wartungseinheit -925/ erforderlich.                                                                                                            |
| 90/23 | Zum Befestigen von Nr. 91-177 464-45 am Einständer-Gestell.                                                                                    |
| 90/31 | Rückwärtsnäh-Einrichtung erforderlich (siehe Seite 176).                                                                                       |
| 90/32 | Zur Fadenspannung Nr. 91-170 275-91 (siehe Seite 23 und 46).                                                                                   |
| 90/33 | Zur Fadenspannung Nr. 91-170 275-91 (siehe Seite 23 und 46), an Stelle von Nr. 91-010 183-05.                                                  |
| 96    | Länge angeben                                                                                                                                  |
| 96/3  | Schlauch mit 3 mm Innendurchmesser, bei Bestellung Länge angeben.                                                                              |
| 96/4  | Schlauch mit 4 mm Innendurchmesser, bei Bestellung Länge angeben.                                                                              |

Schlauch mit 6 mm Innendurchmesser, bei Bestellung Länge angeben.

Schlauch mit 2,5 mm Innendurchmesser, bei Bestellung Länge angeben.

Länge x Breite angeben.

| 00-000 000-00 | Assembly, consisting of: sub-assemblies or sub-assemblies and component parts or sub-assemblies, component parts and component plus complementary parts. (See the framed-in sections on the illustration pages.) |
|---------------|------------------------------------------------------------------------------------------------------------------------------------------------------------------------------------------------------------------|
| 00-000 000-00 | Sub-assembly, consisting of: component parts or component parts and component plus complementary parts.  (See the framed-in sections on the illustration pages.)                                                 |
| 00-000 000-00 | Component part with complementary parts (see the framed-in sections on the illustration pages), e.g. collar with screws, needle bar with needle set screw, etc.                                                  |
| 00-000 000-00 | Component part                                                                                                                                                                                                   |
| 4,5           | Stitch length 4.5 mm                                                                                                                                                                                             |
| N             | Stitch length 6.0 mm                                                                                                                                                                                             |
|               | Subclass-dependent, for part number see subclass parts listing.                                                                                                                                                  |
| <b>a</b>      | For subclass see subclass parts listing.                                                                                                                                                                         |
| 2             | Marking (dots, strokes or numbers) to be stated on order.                                                                                                                                                        |
| 3             | Part cemented                                                                                                                                                                                                    |
| 3/1           | Secured with Loctite                                                                                                                                                                                             |
| 3/11          | Apply sealing compound, epple 22                                                                                                                                                                                 |
| 4             | Model to be stated on order.                                                                                                                                                                                     |
| 5             | Submit sewing sample.                                                                                                                                                                                            |
| 6             | Needle size and style of point to be stated on order.                                                                                                                                                            |
| 7/14          | For knife set to the right of the needle.                                                                                                                                                                        |
| 7/15          | For knife set opposite the needle.                                                                                                                                                                               |
| 7/16          | For knife set to the left of the needle.                                                                                                                                                                         |
| 7/23          | Lower knife with carbide cutting edge.                                                                                                                                                                           |
| 8/2           | Cutting length to be stated on order.                                                                                                                                                                            |
| 9             | Trimming margin                                                                                                                                                                                                  |
| 9/2           | Trimming margin to be stated on order.                                                                                                                                                                           |
| 10            | Needle gauge                                                                                                                                                                                                     |
| 10/2          | Needle gauge, to be stated on order.                                                                                                                                                                             |
| 12/2          | Stitching margin to be stated on order.                                                                                                                                                                          |
| 15/1          | Tape width to be stated on order.                                                                                                                                                                                |
| 15/2          | Tape thickness                                                                                                                                                                                                   |
| 22            | Accessories.                                                                                                                                                                                                     |
| 26/10         | For stitch length limitation.                                                                                                                                                                                    |
| 27/1          | Number in parentheses = outside diameter in mm.                                                                                                                                                                  |
| 27/2          | Number in parentheses = thickness in mm.                                                                                                                                                                         |
| 27/5          | Number in parentheses = length in mm.                                                                                                                                                                            |
| 27/17         | Number in parentheses = thickness in mm.                                                                                                                                                                         |
| 28            | Special version                                                                                                                                                                                                  |
| 28/5          | Special order                                                                                                                                                                                                    |
| 28/9          | Special version, rubber thread tension.                                                                                                                                                                          |
| 30            | Earlier version, to be re-ordered for replacement purposes.                                                                                                                                                      |
| 30/0          | No longer produced.                                                                                                                                                                                              |
| 30/1          | Earlier version, return for repair.                                                                                                                                                                              |
| 30/3          | Earlier version, replaced by new version No. 91-171 283-91 and No. 91-172 958-91.                                                                                                                                |
| 30/4          | Earlier version, replaced by No. 91-171 904-91                                                                                                                                                                   |

- 30/5 Earlier version, replaced by No. 91-174 142-11.
- 30/6 Earlier version, replaced by No. 91-028 955-15; 91-174 033-05; 91-100 338-15.
- 30/7 Earlier version, replaced by new version No. 91-086 626-91 (see page 155).
- 30/8 Earlier version, replaced by Nos. 91-171 465-91 and 91-171 744-05, (see page 59).
- 30/10 Earlier version, replaced by new version No. 91-172 093-11.
- 30/11 Earlier version, replaced by No. 91-087 144-91.
- 30/12 Earlier version, replaced by No. 99-134 850-91.
- 30/13 Earlier version, replaced by No. 91-171 462-70/993 (see page 152).
- 30/18 Earlier version, replaced by No. 91-178 019-91 (see page 167).
  - Cannot be exchanged singly; if defective, order complete assembly (boxed-in parts) or return same for repair.
  - No guarantee is assumed that this part will fit the mating part; it is best to order a complete assembly.
- When fitting this part re-work is required.
- 35/1 To be riveted after assembly.
- Top up Shell-Tellus C 22; for stock number see page 7.
- 40/2 Soak with Shell-Tellus C 22; for stock number see page 7.
- 40/3 Grease with Shell-Alvania R 3; for stock number see page 7.
- Grease with Shell-Retinax G; for stock number see page 7.
- 40/5 Oil with Shell-Tellus C 22; for stock number see page 7.
- 40/6 Top up with Sewtrol EL; for stock number see page 7.
- 60 Optional
- 80/4 For tube with 4 mm inside diameter.
- 80/6 For tube with 6 mm inside diameter.
- 81/3 To be used, as required.
- 90/1 For single-phase A.C.
- 90/2 For three-phase A.C.
- 90/3 For fitting the motor.
- 90/4 To be used on 420-volt, three-phase A.C. only.
- 90/7 Disengageable inching device.
- 90/9 For motors with 8-digit model number.
- 90/11 For electronic Stop motors
- 90/12 For clutch motors
- 90/13 For lever-operated Stop motors
- 90/19 Conditioning unit -925/.. required.
- 90/23 For fastening part No. 91-177 464-45 on the pedestal stand.
- 90/31 Reverse-sewing mechanism required (see page 176).
- 90/32 For thread tension No. 91-170 275-91 (see page 23 and 46).
- 90/33 For thread tension No. 91-170 275-91 (see page 23 and 46) instead of No. 91-010 183-05.
  - 96 State length
  - 96/3 Tube with 3 mm inside dia.; length to be stated on order.
  - Tube with 4 mm inside dia.; length to be stated on order.
  - 96/6 Tube with 6 mm inside dia.; length to be stated on order.
- 96/10 State length x width.
- 96/25 Tube with 2.5 mm inside dia.; length to be stated on order.