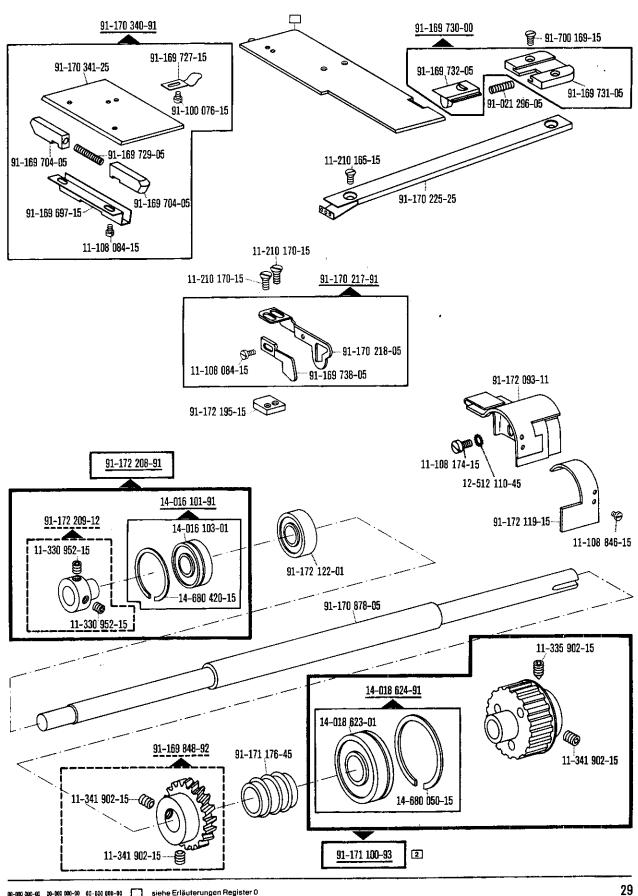

|
| Tornillo para fijación de la palanca tirahilos                 |                    | <u> </u>                              |                             |

<sup>\*</sup> Verschleißteile · Wearing parts · Pièces d'usure · Piezas de desgaste

1









Pfaff 5487-814/01-706/81; -706/83 5.85 91-020 490-15 91-165 609-05 91-165 608-01 <del>-----</del>12-640 150-55 91-171 283-91 11-225 232-15 11-108 225-15 91-171 949-05 91-171 948-92 --12-640 150-55 91-171 050-05 91-171 410-01 12-640 150-55----91-172 958-91 91-069 079-92 91-172 961-05 11-317 950-15 91-172 959-91 91-167 719-01 11-108 228-15 **4**--- 12-640 150-55 siehe Seite 21 see page 21 voir page 21 véase la página 21 siehe Seite 28 see page 28 voir page 28 véase la página 28 11-108 174-25





Zweinadel · Two-needle

















3

























see explanations on section 0 voir légende registre 0

11-174 173-15

0

91-168 351-05

11-174 170-15

5.85













91-169 137-05











30 91-172 023-05 11-210 216-15 71-37 00-0134 91-172 060-11 `11-108 171**-1**5 11-108 174-15 🗝 91-172 063-05 91-172 005-91 91-172 019-15 91-172 064-15 15-128 060-75 11-672 005-15 91-172 022-05 15-128 060-75 12-610 210-45 91-172 021-05 21-172 014-05 71-37 00-0134 91-172 019-15 91-172 017-15 11-108 180-15 91-172 032-05 91-172 031-05 91-172 045-05 91-172 042-05 294-1-102 312-91-172 046-05





























91-092 210-91 90/11 (-911/05) 71-16 00-0208 24 101-2.205-4 20 11-108 174-15 91-099 811-05 71-37 00-0133 71-37 00-0167 -- 71-37 00-0173 11-105 113-15 91-107 888-15 11-210 038-15 91-107 891-15 91-085 195-15 1