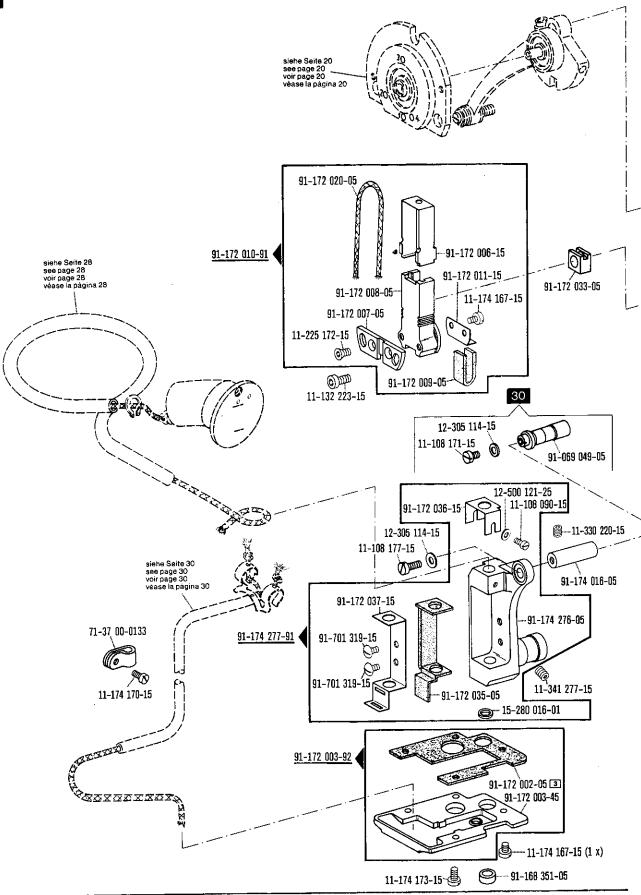

5      |                                       | 72,170                      |
| Befestigungsschraube zum Fadenzieher                           | 11-108 171-15      |                                       | 72, 176                     |
| Fastening screw for thread puller                              | 11-108 174-15      |                                       | 31, 55, 73, 88              |
| Vis de fixation du tire-fil                                    | 11-108 177-15      |                                       | 86                          |
| Tornillo para fijación de la palanca tirahilos                 |                    | <u> </u>                              |                             |

<sup>\*</sup> Verschleißteile · Wearing parts · Pièces d'usure · Piezas de desgaste

1









Pfaff 5487-814/01-706/81; -706/83 5.85 91-020 490-15 91-165 609-05 91-165 608-01 <del>-----</del>12-640 150-55 91-171 283-91 11-225 232-15 11-108 225-15 91-171 949-05 91-171 948-92 --12-640 150-55 91-171 050-05 91-171 410-01 12-640 150-55----91-172 958-91 91-069 079-92 91-172 961-05 11-317 950-15 91-172 959-91 91-167 719-01 11-108 228-15 **4**--- 12-640 150-55 siehe Seite 21 see page 21 voir page 21 véase la página 21 siehe Seite 28 see page 28 voir page 28 véase la página 28 11-108 174-25





Zweinadel · Two-needle

















3

























see explanations on section 0 voir légende registre 0

11-174 173-15

0

91-168 351-05

11-174 170-15

5.85













91-169 137-05











30 91-172 023-05 11-210 216-15 71-37 00-0134 91-172 060-11 `11-108 171**-1**5 1