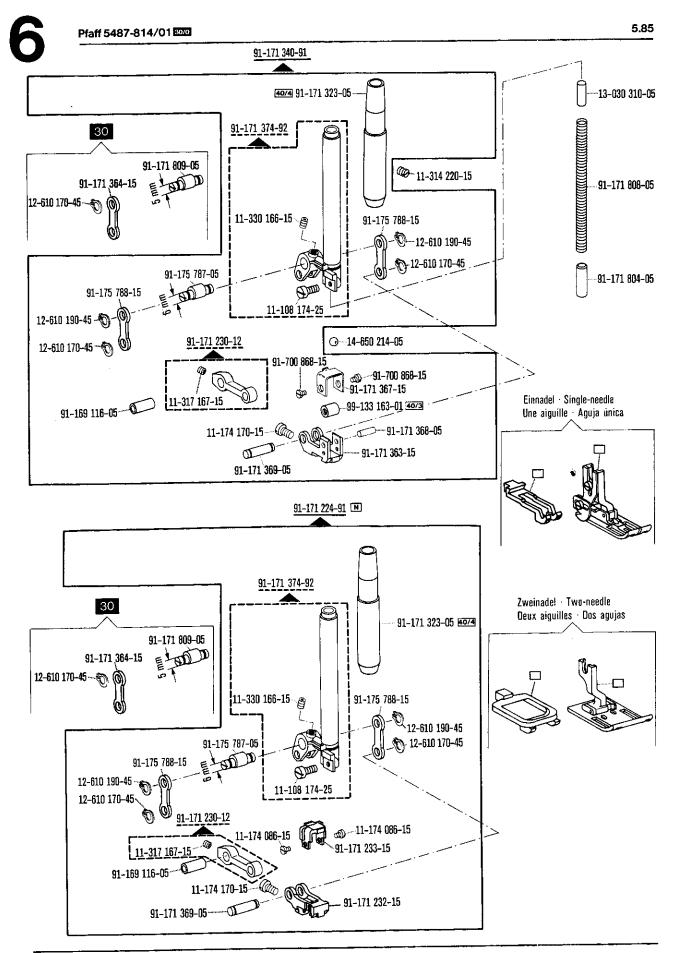

280-1-120 243

| 00-000 000-00 | Hauptgruppenteil, bestehend aus: Gruppenteilen oder<br>Gruppenteilen und Einzelteilen oder<br>Gruppenteilen, Einzelteilen und Einzelteilen mit Ergänzung.<br>(Siehe Einrahmungen auf den Bildseiten.) |
|---------------|-------------------------------------------------------------------------------------------------------------------------------------------------------------------------------------------------------|
| 00-000 000-00 | Gruppenteil, bestehend aus: Einzelteilen oder<br>Einzelteilen und Einzelteilen mit Ergänzung.<br>(Siehe Einrahmungen auf den Bildseiten.)                                                             |
| 00-000 000-00 | Einzelteil mit Ergänzung (siehe Einrahmungen auf den Bildseiten)<br>z.B. Stellring mit Schrauben, Nadelstange mit Befestigungsschraube zur Nadel, usw.                                                |
| 00-000 000-00 | Einzelteil                                                                                                                                                                                            |
| 4,5           | Stichlänge 4,5 mm                                                                                                                                                                                     |
| N             | Stichlänge 6,0 mm                                                                                                                                                                                     |
|               | Unterklassenabhängig, Teilenummer siehe Unterklassen-Ausstattung.                                                                                                                                     |
| 0             | Unterklassenzugehörigkeit siehe Unterklassen-Ausstattung.                                                                                                                                             |
| 2             | Markierung (Punkte, Striche oder Zahl) bei Bestellung angeben.                                                                                                                                        |
| 3             | Geklebt                                                                                                                                                                                               |
| 3/1           | Gesichert mit Loctite                                                                                                                                                                                 |
| 3/11          | Mit Dichtungsmasse, epple 22, bestreichen.                                                                                                                                                            |
| 4             | Ausführungsart bei Bestellung angeben.                                                                                                                                                                |
| 5             | Nähmuster einsenden                                                                                                                                                                                   |
| 6             | Nadeldicke und Spitzenform bei Bestellung angeben.                                                                                                                                                    |
| 7/14          | Für Messer rechts der Nadel                                                                                                                                                                           |
| 7/15          | Für Messer mitte der Nadel                                                                                                                                                                            |
| 7/16          | Für Messer links der Nadel                                                                                                                                                                            |
| 7/23          | Untermesser mit Hartmetallschneide.                                                                                                                                                                   |
| 8/2           | Schneidlänge bei Bestellung angeben.                                                                                                                                                                  |
| 9             | Schneidabstand                                                                                                                                                                                        |
| 9/2           | Schneidabstand bei Bestellung angeben.                                                                                                                                                                |
| 10            | Nadelabstand                                                                                                                                                                                          |
| 10/2          | Nadelabstand bei Bestellung angeben.                                                                                                                                                                  |
| 12/2          | Absteppbreite bei Bestellung angeben.                                                                                                                                                                 |
| 15/1          | Bandbreite bei Bestellung angeben.                                                                                                                                                                    |
| 15/2          | Banddicke                                                                                                                                                                                             |
| 22            | Zubehör                                                                                                                                                                                               |
| 26/10         | Zur Stichlängenbegrenzung                                                                                                                                                                             |
| 27/1          | Eingeklammerte Zahl = Außendurchmesser in mm.                                                                                                                                                         |
| 27/2          | Eingeklammerte Zahl = Stärke in mm.                                                                                                                                                                   |
| 27/5          | Eingeklammerte Zahl = Länge in mm.                                                                                                                                                                    |
| 27/17         | Eingeklammerte Zahl = Dicke in mm.                                                                                                                                                                    |
| 28            | Sonderausführung                                                                                                                                                                                      |
| 28/5          | Sonderbestellung                                                                                                                                                                                      |
| 28/9          | Sonderausführung, Vorspannung für Gummifäden.                                                                                                                                                         |
| 30            | Frühere Ausführung, im Ersatzfall wieder bestellen.                                                                                                                                                   |
| 30/0          | Nicht mehr im Programm.                                                                                                                                                                               |
| 30/1          | Frühere Ausführung, zur Reparatur einsenden.                                                                                                                                                          |
| 30/3          | Frühere Ausführung, ersetzt durch neue Ausführung Nr. 91-171 283-91 und 91-172 958-91.                                                                                                                |
| 30/4          | Frühere Ausführung, ersetzt durch Nr. 91-171 904-91                                                                                                                                                   |

Schlauch mit 6 mm Innendurchmesser, bei Bestellung Länge angeben.

Schlauch mit 2,5 mm Innendurchmesser, bei Bestellung Länge angeben.

Länge x Breite angeben.

| 00-000 000-00 | Assembly, consisting of: sub-assemblies or sub-assemblies and component parts or sub-assemblies, component parts and component plus complementary parts. (See the framed-in sections on the illustration pages.) |
|---------------|------------------------------------------------------------------------------------------------------------------------------------------------------------------------------------------------------------------|
| 00-000 000-00 | Sub-assembly, consisting of: component parts or component parts and component plus complementary parts.  (See the framed-in sections on the illustration pages.)                                                 |
| 00-000 000-00 | Component part with complementary parts (see the framed-in sections on the illustration pages), e.g. collar with screws, needle bar with needle set screw, etc.                                                  |
| 00-000 000-00 | Component part                                                                                                                                                                                                   |
| 4,5           | Stitch length 4.5 mm                                                                                                                                                                                             |
| N             | Stitch length 6.0 mm                                                                                                                                                                                             |
|               | Subclass-dependent, for part number see subclass parts listing.                                                                                                                                                  |
| <b>a</b>      | For subclass see subclass parts listing.                                                                                                                                                                         |
| 2             | Marking (dots, strokes or numbers) to be stated on order.                                                                                                                                                        |
| 3             | Part cemented                                                                                                                                                                                                    |
| 3/1           | Secured with Loctite                                                                                                                                                                                             |
| 3/11          | Apply sealing compound, epple 22                                                                                                                                                                                 |
| 4             | Model to be stated on order.                                                                                                                                                                                     |
| 5             | Submit sewing sample.                                                                                                                                                                                            |
| 6             | Needle size and style of point to be stated on order.                                                                                                                                                            |
| 7/14          | For knife set to the right of the needle.                                                                                                                                                                        |
| 7/15          | For knife set opposite the needle.                                                                                                                                                                               |
| 7/16          | For knife set to the left of the needle.                                                                                                                                                                         |
| 7/23          | Lower knife with carbide cutting edge.                                                                                                                                                                           |
| 8/2           | Cutting length to be stated on order.                                                                                                                                                                            |
| 9             | Trimming margin                                                                                                                                                                                                  |
| 9/2           | Trimming margin to be stated on order.                                                                                                                                                                           |
| 10            | Needle gauge                                                                                                                                                                                                     |
| 10/2          | Needle gauge, to be stated on order.                                                                                                                                                                             |
| 12/2          | Stitching margin to be stated on order.                                                                                                                                                                          |
| 15/1          | Tape width to be stated on order.                                                                                                                                                                                |
| 15/2          | Tape thickness                                                                                                                                                                                                   |
| 22            | Accessories.                                                                                                                                                                                                     |
| 26/10         | For stitch length limitation.                                                                                                                                                                                    |
| 27/1          | Number in parentheses = outside diameter in mm.                                                                                                                                                                  |
| 27/2          | Number in parentheses = thickness in mm.                                                                                                                                                                         |
| 27/5          | Number in parentheses = length in mm.                                                                                                                                                                            |
| 27/17         | Number in parentheses = thickness in mm.                                                                                                                                                                         |
| 28            | Special version                                                                                                                                                                                                  |
| 28/5          | Special order                                                                                                                                                                                                    |
| 28/9          | Special version, rubber thread tension.                                                                                                                                                                          |
| 30            | Earlier version, to be re-ordered for replacement purposes.                                                                                                                                                      |
| 30/0          | No longer produced.                                                                                                                                                                                              |
| 30/1          | Earlier version, return for repair.                                                                                                                                                                              |
| 30/3          | Earlier version, replaced by new version No. 91-171 283-91 and No. 91-172 958-91.                                                                                                                                |
| 30/4          | Earlier version, replaced by No. 91-171 904-91                                                                                                                                                                   |

| 00-000 000-00        | Groupe principal de pièces, comprenant: des groupes de pièces ou des groupes de pièces et des pièces détachées ou des groupes de pièces, des pièces détachées et des pièces détachées avec des pièces complémentaires.  (Voir parties encadrées sur illustrations.) |
|----------------------|---------------------------------------------------------------------------------------------------------------------------------------------------------------------------------------------------------------------------------------------------------------------|
| <u>00-000 000-00</u> | Groupe de pièces, comprenant: des pièces détachées ou des pièces détachées et des pièces détachées avec pièces complémentaires.  (Voir parties encadrées sur illustrations.)                                                                                        |
| 00-000 000-00        | Pièce détachée avec pièces complémentaires (voir parties encadrées sur illustrations).<br>Par exemple, bague avec vis, barre à aiguille avec vis de fixation d'aiguille, etc.                                                                                       |
| 00-000 000-00        | Pièce détachée                                                                                                                                                                                                                                                      |
| 4,5                  | Longueur du point 4,5 mm                                                                                                                                                                                                                                            |
| N                    | Longueur du point 6,0 mm                                                                                                                                                                                                                                            |
|                      | Fonction de la sous-classe; pour le numéro de la pièce, voir "Equipement de sous-classes".                                                                                                                                                                          |
|                      | Appartenance de sous-classe, voir "Equipement de sous-classes".                                                                                                                                                                                                     |
| 2                    | Préciser les repères (points, traits ou chiffres) à la commande.                                                                                                                                                                                                    |
| 3                    | Pièce collée                                                                                                                                                                                                                                                        |
| 3/1                  | Bloque par Loctite                                                                                                                                                                                                                                                  |
| 3/11                 | Appliquer la pâte d'étanchéité epple 22.                                                                                                                                                                                                                            |
|                      | Préciser la version à la commande.                                                                                                                                                                                                                                  |
| <b>4</b> 5           | Joindre échantillons de couture ou matières.                                                                                                                                                                                                                        |
| 6                    | Préciser la grosseur de l'aiguille et la forme de la pointe à la commande.                                                                                                                                                                                          |
| 7/14                 | Pour couteau à droite de l'aiguille.                                                                                                                                                                                                                                |
| 7/15                 | Pour couteau derrière l'aiguille.                                                                                                                                                                                                                                   |
| 7/16                 | Pour couteau à gauche de l'aiguille.                                                                                                                                                                                                                                |
| 7/23                 | Couteau inférieur á tranchant en métal dur.                                                                                                                                                                                                                         |
| 8/2                  | Longueur de coupe; à préciser à la commande.                                                                                                                                                                                                                        |
| 9                    | Distance de coupe                                                                                                                                                                                                                                                   |
| 9/2                  | Distance de coupe; à préciser à la commande.                                                                                                                                                                                                                        |
| 10                   | Ecartement des aiguilles                                                                                                                                                                                                                                            |
| 10/2                 | Ecartement des aiguilles à préciser à la commande.                                                                                                                                                                                                                  |
| 12/2                 | Indiquer le relarge de couture à la commande.                                                                                                                                                                                                                       |
| 15/1                 | Largeur de bande; à préciser à la commande.                                                                                                                                                                                                                         |
| 15/2                 | Epaisseur de bande                                                                                                                                                                                                                                                  |
| 22                   | Accessoires                                                                                                                                                                                                                                                         |
| 26/10                | Pour la limitation de la longueur du point.                                                                                                                                                                                                                         |
| 27/1                 | Chiffre entre parenthèses = diamètre extérieur en mm.                                                                                                                                                                                                               |
| 27/2                 | Chiffre entre parenthèses = épaisseur en mm.                                                                                                                                                                                                                        |
| 27/5                 | Chiffre entre parenthèses = longueur en mm.                                                                                                                                                                                                                         |
| 27/17                | Chiffre entre parenthèses = épaisseur en mm.                                                                                                                                                                                                                        |
| 28                   | Version spéciale                                                                                                                                                                                                                                                    |
| 28/5                 | Commande spéciale                                                                                                                                                                                                                                                   |
| 28/9                 | Version spéciale, prétension pour fils élastiques.                                                                                                                                                                                                                  |
| 30                   | Ancienne version, à commander à nouveau pour échange.                                                                                                                                                                                                               |
| 30/0                 | Ne figure plus au programme.                                                                                                                                                                                                                                        |
| 30/1                 | Ancienne version, nous envoyer pour réparation.                                                                                                                                                                                                                     |
| 30/3                 | Ancienne version, remplacée par nouvelle nº 91-171 283-91 et 91-172 958-91.                                                                                                                                                                                         |