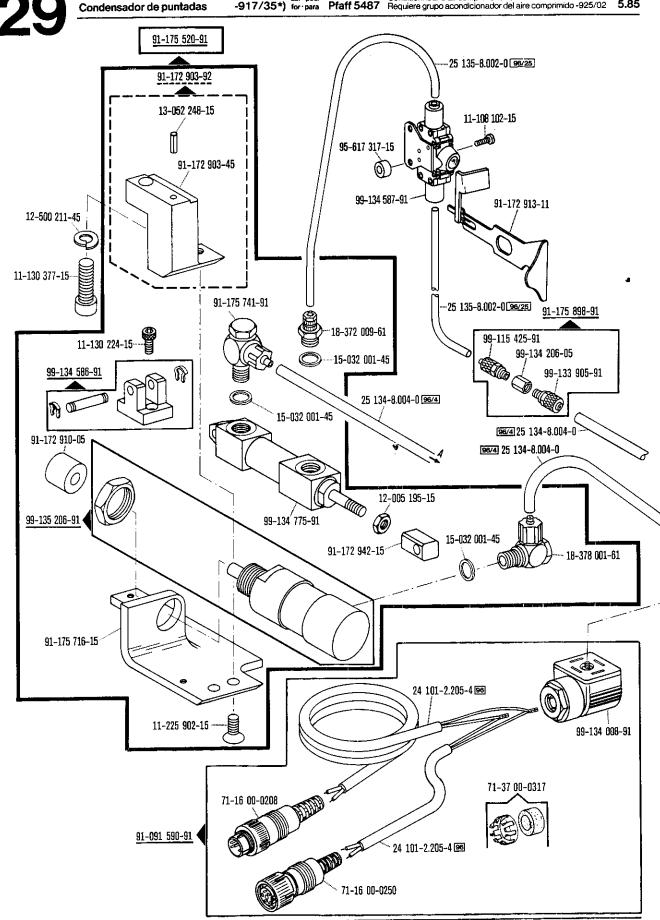

| Register<br>Section<br>Registre<br>Registro |                                                                                                                           | •                                                                                                                                                                                                                  | Seite<br>Page<br>Página |
|---------------------------------------------|---------------------------------------------------------------------------------------------------------------------------|--------------------------------------------------------------------------------------------------------------------------------------------------------------------------------------------------------------------|-------------------------|
| 13                                          | Ergänzungsteile<br>Complementary parts<br>Pièces complémentaires<br>Piezas complementarias                                | Pfaff 5487-814/01-706/19/05-920/11<br>Pfaff 5487-814/01-706/19/11-920/11                                                                                                                                           | 82                      |
| 14                                          | Ergänzungsteile<br>Complementary parts<br>Pièces complémentaires<br>Piezas complementarias                                | Pfaff 5487-814/06-706/61/05<br>Pfaff 5487-814/06-706/94/01                                                                                                                                                         | 84                      |
| 15                                          | Apparate-Antrieb<br>Attachment drive<br>Commande d'appareils<br>Mecanismo para accionamiento                              | -703/01<br>de aparatos                                                                                                                                                                                             | 87                      |
| 16                                          | Kanten-Beschneideinrichtung<br>Edge trimmer<br>Couteau<br>Recortador                                                      | -731/11-6/41<br>-731/12-6/41                                                                                                                                                                                       | 88                      |
| 17                                          | Kanten-Beschneideinrichtung<br>Edge trimmer<br>Couteau<br>Recortador                                                      | -733/01-39/31<br>-733/11-39/31<br>-733/12-39/31                                                                                                                                                                    | 96                      |
| 18                                          | Fadenabschneid-Einrichtung<br>Thread trimmer<br>Coupe-fil<br>Cortahilos                                                   | -900/11                                                                                                                                                                                                            | 106                     |
| 19                                          | Fadenabschneid-Einrichtung<br>Thread trimmar<br>Coupe-fil<br>Cortahilos                                                   | -900/51                                                                                                                                                                                                            | 112                     |
| 20                                          | Fadenabschneid-Einrichtung<br>Thread trimmer<br>Coupe-fil<br>Cortahilos                                                   | -900/71<br>-900/71-910/04*)                                                                                                                                                                                        | 116                     |
| 21                                          | Fadenspannungs-Steuerung<br>Thread tension control<br>Commande de la tension du fil<br>Control de la tension del hilo sup | -906/02<br>perior                                                                                                                                                                                                  | 122                     |
| 22                                          | Presserfuß-Automatik<br>Automatic presser foot lifter<br>Relève-pied automatique<br>Alzaprensatelas                       | -910/01                                                                                                                                                                                                            | 122                     |
| 23                                          | Presserfuß-Automatik<br>Automatic presser foot lifter<br>Relève-pied automatique<br>Alzaprensatelas                       | -910/04                                                                                                                                                                                                            | 124                     |
| 24                                          | Verriegelungs-Einrichtung<br>Backtacking device<br>Dispositif à points d'arrêt<br>Rematador                               | -910/04*)-911/05 -911/15 -911/35 -911/35  Zur Obertransport-Schnellverstellung Top feed quick adjustment Dispositif de réglage instantané de l'entraînement supérieur para Regulación rápida del arrastre superior | 126                     |
| 25                                          | Verriegelungs-Einrichtung<br>Backtacking device<br>Dispositif à points d'arrêt<br>Rematador                               | -911/15<br>-911/35                                                                                                                                                                                                 | 130                     |
| 26                                          | Verriegelungs-Einrichtung<br>Backtacking device<br>Dispositif à points d'arrêt<br>Rematador                               | -911/95                                                                                                                                                                                                            | 135                     |
| 27                                          | Stichverdichtungs-Einrichtung<br>Stitch condensation mechanism<br>Rétrécisseur de points<br>Condensador de puntadas       | -910/04*)-917/05<br>-917/05                                                                                                                                                                                        | 136                     |