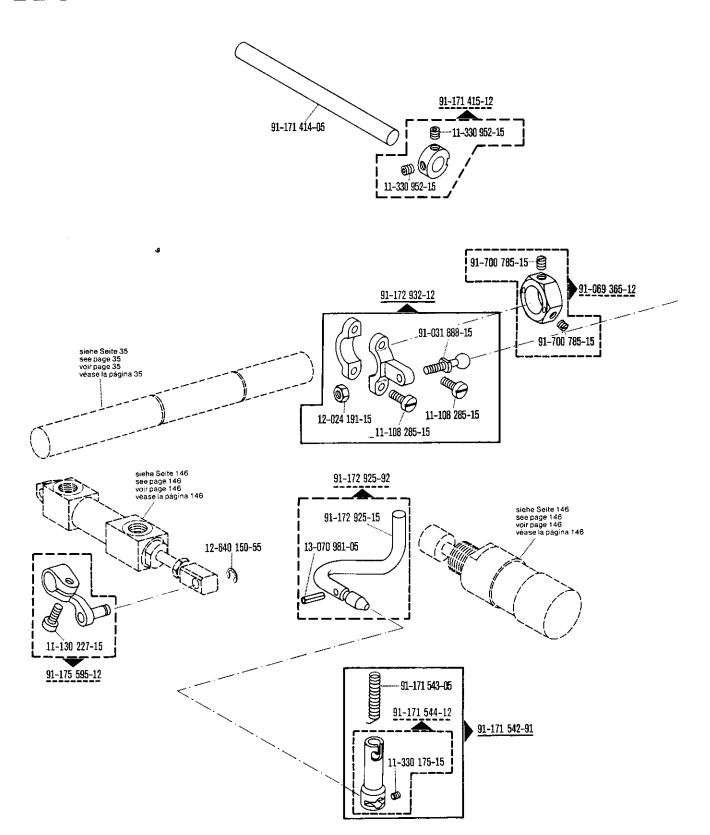

| innansubersici                              | it · Contents · Table des matieres · C                                                                              | ontenido                                 |                                                           |                                          |                                                                                                                                                                             | 5.6                      |
|---------------------------------------------|---------------------------------------------------------------------------------------------------------------------|------------------------------------------|-----------------------------------------------------------|------------------------------------------|-----------------------------------------------------------------------------------------------------------------------------------------------------------------------------|--------------------------|
| Register<br>Section<br>Registre<br>Registro |                                                                                                                     |                                          |                                                           |                                          |                                                                                                                                                                             | Seite<br>Page<br>Página  |
| 28                                          | Stichverdichtungs-Einrichtung<br>Stitch condensation mechanism<br>Rétrécisseur de points<br>Condensador de puntadas | -910/04*                                 | -917/05<br>-917/15<br>-917/35                             | zur<br>for<br>pour<br>para               | Obertransport-Schnellverstellung<br>Top feed quick adjustment<br>Dispositif de réglage instantané<br>de l'entraînement supérieur<br>Regulación rápida del arrastre superior | 142                      |
| 29                                          | Stichverdichtungs-Einrichtung<br>Stitch condensation mechanism<br>Rétrécisseur de points<br>Condensador de puntadas | -917/15<br>-917/35                       |                                                           |                                          |                                                                                                                                                                             | 146                      |
| 30                                          | Wartungseinheit Air filter/lubricator Conditionneur d'air comprimé Grupo acondicionador del aire cor                | -925/01                                  |                                                           |                                          |                                                                                                                                                                             | 151                      |
| 31                                          | Wartungseinheit Air filter/lubricator Conditionneur d'air comprimé Grupo acondicionador del aire cor                | -925/02                                  |                                                           | <u> </u>                                 |                                                                                                                                                                             | 152                      |
| 32                                          | Wartungseinheit Air filter/lubricator Conditionneur d'air comprimé Grupo acondicionador del aire cor                | -925/03                                  |                                                           |                                          |                                                                                                                                                                             | 153                      |
| 33                                          | Kettentrenn-Einrichtung<br>Chain cutter<br>Coupe-chaînette<br>Cortador de cadeneta                                  | -960/20<br>-960/21<br>-960/22<br>-960/24 |                                                           | •                                        |                                                                                                                                                                             | 154                      |
| 34                                          | Bandtrenn-Einrichtung<br>Tape cutter<br>Coupe-ruban<br>Cortador de cintas                                           | -960/61<br>-960/62<br>-960/64            |                                                           |                                          |                                                                                                                                                                             | 164                      |
| •                                           | Fotozellensteuerung<br>für Verriegelung<br>Photocell control<br>for backtacking                                     | -971/01 <-971/02 <                       | Fotocé<br>-910/0<br>-911/1<br>-925/0<br>Fotozel<br>Photoc | ell<br>phote<br>ula<br>4<br>5<br>2<br>le | o-électrique  o-électrique                                                                                                                                                  | 174<br>124<br>130<br>152 |
| 25                                          | Commande par cellule<br>photo-electrique pour<br>points d'arrêt<br>Mando por fotocélula<br>para rematado            | -971/22 -971/23                          | -911/3<br>-925/0<br>Fotozel                               | 4<br>5<br>2<br>le                        | o-électrique                                                                                                                                                                | 124<br>130<br>152        |
| 35                                          |                                                                                                                     | -971/24 <sup>^</sup>                     | Fotoce                                                    | lula                                     | o-electrique                                                                                                                                                                | 135                      |
|                                             | Fotozellensteuerung<br>für Stichverdichtung<br>Photocell control<br>for condensed stitching                         | -971/41 <                                | Fotocél<br>-910/0<br>-917/1                               | ell<br>photoula<br>4<br>5                | o-électrique                                                                                                                                                                | 174<br>124<br>146<br>152 |
|                                             | Commande par cellule photo-électrique pour points rétrécis                                                          | -971/61 <                                | Fotozel                                                   | ie<br>ell<br>phote                       | o-électrique                                                                                                                                                                | 174                      |
|                                             | Mando por fotocélula<br>para condensación de la<br>puntada                                                          | -9/1/01 \                                | -910/0<br>-917/3                                          | 4<br>5                                   |                                                                                                                                                                             | 124<br>146<br>152        |