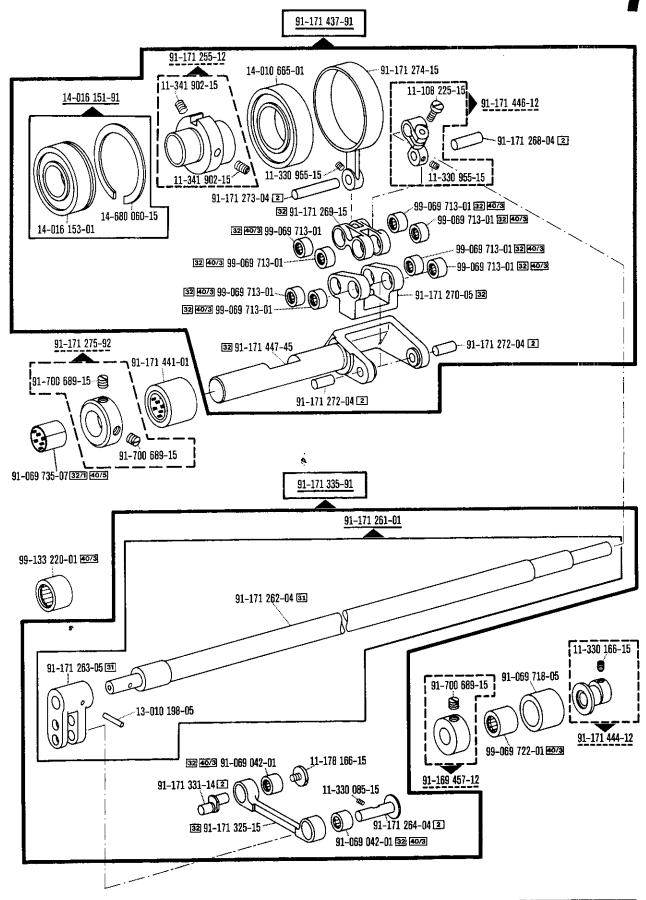

280-1-120 243

| 00-000 000-00 | Hauptgruppenteil, bestehend aus: Gruppenteilen oder<br>Gruppenteilen und Einzelteilen oder<br>Gruppenteilen, Einzelteilen und Einzelteilen mit Ergänzung.<br>(Siehe Einrahmungen auf den Bildseiten.) |
|---------------|-------------------------------------------------------------------------------------------------------------------------------------------------------------------------------------------------------|
| 00-000 000-00 | Gruppenteil, bestehend aus: Einzelteilen oder<br>Einzelteilen und Einzelteilen mit Ergänzung.<br>(Siehe Einrahmungen auf den Bildseiten.)                                                             |
| 00-000 000-00 | Einzelteil mit Ergänzung (siehe Einrahmungen auf den Bildseiten)<br>z.B. Stellring mit Schrauben, Nadelstange mit Befestigungsschraube zur Nadel, usw.                                                |
| 00-000 000-00 | Einzelteil                                                                                                                                                                                            |
| 4,5           | Stichlänge 4,5 mm                                                                                                                                                                                     |
| N             | Stichlänge 6,0 mm                                                                                                                                                                                     |
|               | Unterklassenabhängig, Teilenummer siehe Unterklassen-Ausstattung.                                                                                                                                     |
| 0             | Unterklassenzugehörigkeit siehe Unterklassen-Ausstattung.                                                                                                                                             |
| 2             | Markierung (Punkte, Striche oder Zahl) bei Bestellung angeben.                                                                                                                                        |
| 3             | Geklebt                                                                                                                                                                                               |
| 3/1           | Gesichert mit Loctite                                                                                                                                                                                 |
| 3/11          | Mit Dichtungsmasse, epple 22, bestreichen.                                                                                                                                                            |
| 4             | Ausführungsart bei Bestellung angeben.                                                                                                                                                                |
| 5             | Nähmuster einsenden                                                                                                                                                                                   |
| 6             | Nadeldicke und Spitzenform bei Bestellung angeben.                                                                                                                                                    |
| 7/14          | Für Messer rechts der Nadel                                                                                                                                                                           |
| 7/15          | Für Messer mitte der Nadel                                                                                                                                                                            |
| 7/16          | Für Messer links der Nadel                                                                                                                                                                            |
| 7/23          | Untermesser mit Hartmetallschneide.                                                                                                                                                                   |
| 8/2           | Schneidlänge bei Bestellung angeben.                                                                                                                                                                  |
| 9             | Schneidabstand                                                                                                                                                                                        |
| 9/2           | Schneidabstand bei Bestellung angeben.                                                                                                                                                                |
| 10            | Nadelabstand                                                                                                                                                                                          |
| 10/2          | Nadelabstand bei Bestellung angeben.                                                                                                                                                                  |
| 12/2          | Absteppbreite bei Bestellung angeben.                                                                                                                                                                 |
| 15/1          | Bandbreite bei Bestellung angeben.                                                                                                                                                                    |
| 15/2          | Banddicke                                                                                                                                                                                             |
| 22            | Zubehör                                                                                                                                                                                               |
| 26/10         | Zur Stichlängenbegrenzung                                                                                                                                                                             |
| 27/1          | Eingeklammerte Zahl = Außendurchmesser in mm.                                                                                                                                                         |
| 27/2          | Eingeklammerte Zahl = Stärke in mm.                                                                                                                                                                   |
| 27/5          | Eingeklammerte Zahl = Länge in mm.                                                                                                                                                                    |
| 27/17         | Eingeklammerte Zahl = Dicke in mm.                                                                                                                                                                    |
| 28            | Sonderausführung                                                                                                                                                                                      |
| 28/5          | Sonderbestellung                                                                                                                                                                                      |
| 28/9          | Sonderausführung, Vorspannung für Gummifäden.                                                                                                                                                         |
| 30            | Frühere Ausführung, im Ersatzfall wieder bestellen.                                                                                                                                                   |
| 30/0          | Nicht mehr im Programm.                                                                                                                                                                               |
| 30/1          | Frühere Ausführung, zur Reparatur einsenden.                                                                                                                                                          |
| 30/3          | Frühere Ausführung, ersetzt durch neue Ausführung Nr. 91-171 283-91 und 91-172 958-91.                                                                                                                |
| 30/4          | Frühere Ausführung, ersetzt durch Nr. 91-171 904-91                                                                                                                                                   |