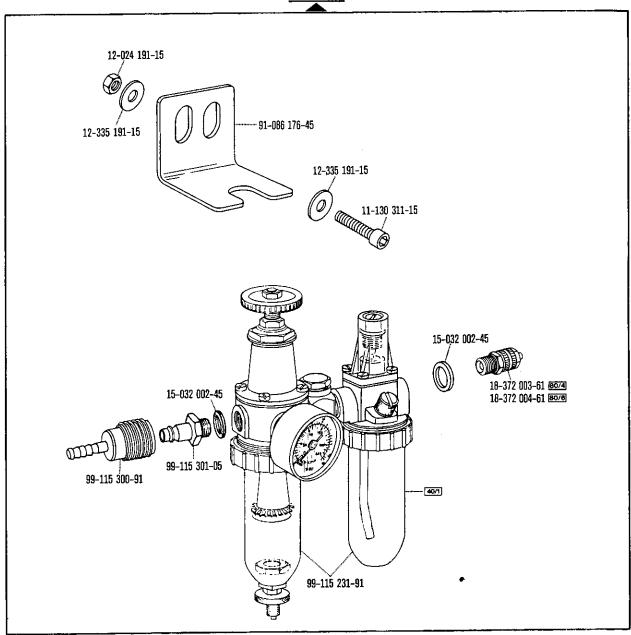

| innansubersici                              | it · Contents · Table des matieres · C                                                                              | ontenido                                 |                                                           |                                          |                                                                                                                                                                             | 5.6                      |
|---------------------------------------------|---------------------------------------------------------------------------------------------------------------------|------------------------------------------|-----------------------------------------------------------|------------------------------------------|-----------------------------------------------------------------------------------------------------------------------------------------------------------------------------|--------------------------|
| Register<br>Section<br>Registre<br>Registro |                                                                                                                     |                                          |                                                           |                                          |                                                                                                                                                                             | Seite<br>Page<br>Página  |
| 28                                          | Stichverdichtungs-Einrichtung<br>Stitch condensation mechanism<br>Rétrécisseur de points<br>Condensador de puntadas | -910/04*                                 | -917/05<br>-917/15<br>-917/35                             | zur<br>for<br>pour<br>para               | Obertransport-Schnellverstellung<br>Top feed quick adjustment<br>Dispositif de réglage instantané<br>de l'entraînement supérieur<br>Regulación rápida del arrastre superior | 142                      |
| 29                                          | Stichverdichtungs-Einrichtung<br>Stitch condensation mechanism<br>Rétrécisseur de points<br>Condensador de puntadas | -917/15<br>-917/35                       |                                                           |                                          |                                                                                                                                                                             | 146                      |
| 30                                          | Wartungseinheit Air filter/lubricator Conditionneur d'air comprimé Grupo acondicionador del aire cor                | -925/01                                  |                                                           |                                          |                                                                                                                                                                             | 151                      |
| 31                                          | Wartungseinheit Air filter/lubricator Conditionneur d'air comprimé Grupo acondicionador del aire cor                | -925/02                                  |                                                           | <u> </u>                                 |                                                                                                                                                                             | 152                      |
| 32                                          | Wartungseinheit Air filter/lubricator Conditionneur d'air comprimé Grupo acondicionador del aire cor                | -925/03                                  |                                                           |                                          |                                                                                                                                                                             | 153                      |
| 33                                          | Kettentrenn-Einrichtung<br>Chain cutter<br>Coupe-chaînette<br>Cortador de cadeneta                                  | -960/20<br>-960/21<br>-960/22<br>-960/24 |                                                           | •                                        |                                                                                                                                                                             | 154                      |
| 34                                          | Bandtrenn-Einrichtung<br>Tape cutter<br>Coupe-ruban<br>Cortador de cintas                                           | -960/61<br>-960/62<br>-960/64            |                                                           |                                          |                                                                                                                                                                             | 164                      |
| •                                           | Fotozellensteuerung<br>für Verriegelung<br>Photocell control<br>for backtacking                                     | -971/01 <-971/02 <                       | Fotocé<br>-910/0<br>-911/1<br>-925/0<br>Fotozel<br>Photoc | ell<br>phote<br>ula<br>4<br>5<br>2<br>le | o-électrique  o-électrique                                                                                                                                                  | 174<br>124<br>130<br>152 |
| 25                                          | Commande par cellule<br>photo-electrique pour<br>points d'arrêt<br>Mando por fotocélula<br>para rematado            | -971/22 -971/23                          | -911/3<br>-925/0<br>Fotozel                               | 4<br>5<br>2<br>le                        | o-électrique                                                                                                                                                                | 124<br>130<br>152        |
| 35                                          |                                                                                                                     | -971/24 <sup>^</sup>                     | Fotoce                                                    | lula                                     | o-electrique                                                                                                                                                                | 135                      |
|                                             | Fotozellensteuerung<br>für Stichverdichtung<br>Photocell control<br>for condensed stitching                         | -971/41 <                                | Fotocél<br>-910/0<br>-917/1                               | ell<br>photoula<br>4<br>5                | o-électrique                                                                                                                                                                | 174<br>124<br>146<br>152 |
|                                             | Commande par cellule photo-électrique pour points rétrécis                                                          | -971/61 <                                | Fotozel                                                   | ie<br>ell<br>phote                       | o-électrique                                                                                                                                                                | 174                      |
|                                             | Mando por fotocélula<br>para condensación de la<br>puntada                                                          | -9/1/01 \                                | -910/0<br>-917/3                                          | 4<br>5                                   |                                                                                                                                                                             | 124<br>146<br>152        |