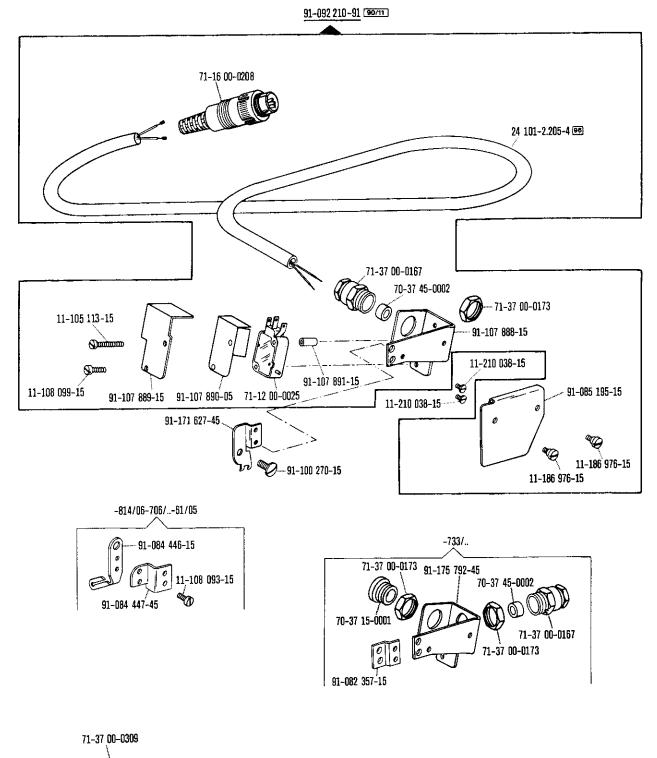

| innansubersici                              | it · Contents · Table des matieres · C                                                                              | ontenido                                 |                                                           |                                          |                                                                                                                                                                             | 5.6                      |
|---------------------------------------------|---------------------------------------------------------------------------------------------------------------------|------------------------------------------|-----------------------------------------------------------|------------------------------------------|-----------------------------------------------------------------------------------------------------------------------------------------------------------------------------|--------------------------|
| Register<br>Section<br>Registre<br>Registro |                                                                                                                     |                                          |                                                           |                                          |                                                                                                                                                                             | Seite<br>Page<br>Página  |
| 28                                          | Stichverdichtungs-Einrichtung<br>Stitch condensation mechanism<br>Rétrécisseur de points<br>Condensador de puntadas | -910/04*                                 | -917/05<br>-917/15<br>-917/35                             | zur<br>for<br>pour<br>para               | Obertransport-Schnellverstellung<br>Top feed quick adjustment<br>Dispositif de réglage instantané<br>de l'entraînement supérieur<br>Regulación rápida del arrastre superior | 142                      |
| 29                                          | Stichverdichtungs-Einrichtung<br>Stitch condensation mechanism<br>Rétrécisseur de points<br>Condensador de puntadas | -917/15<br>-917/35                       |                                                           |                                          |                                                                                                                                                                             | 146                      |
| 30                                          | Wartungseinheit Air filter/lubricator Conditionneur d'air comprimé Grupo acondicionador del aire cor                | -925/01                                  |                                                           |                                          |                                                                                                                                                                             | 151                      |
| 31                                          | Wartungseinheit Air filter/lubricator Conditionneur d'air comprimé Grupo acondicionador del aire cor                | -925/02                                  |                                                           | <u> </u>                                 |                                                                                                                                                                             | 152                      |
| 32                                          | Wartungseinheit Air filter/lubricator Conditionneur d'air comprimé Grupo acondicionador del aire cor                | -925/03                                  |                                                           |                                          |                                                                                                                                                                             | 153                      |
| 33                                          | Kettentrenn-Einrichtung<br>Chain cutter<br>Coupe-chaînette<br>Cortador de cadeneta                                  | -960/20<br>-960/21<br>-960/22<br>-960/24 |                                                           | •                                        |                                                                                                                                                                             | 154                      |
| 34                                          | Bandtrenn-Einrichtung<br>Tape cutter<br>Coupe-ruban<br>Cortador de cintas                                           | -960/61<br>-960/62<br>-960/64            |                                                           |                                          |                                                                                                                                                                             | 164                      |
| •                                           | Fotozellensteuerung<br>für Verriegelung<br>Photocell control<br>for backtacking                                     | -971/01 <-971/02 <                       | Fotocé<br>-910/0<br>-911/1<br>-925/0<br>Fotozel<br>Photoc | ell<br>phote<br>ula<br>4<br>5<br>2<br>le | o-électrique  o-électrique                                                                                                                                                  | 174<br>124<br>130<br>152 |
| 25                                          | Commande par cellule<br>photo-electrique pour<br>points d'arrêt<br>Mando por fotocélula<br>para rematado            | -971/22 -971/23                          | -911/3<br>-925/0<br>Fotozel                               | 4<br>5<br>2<br>le                        | o-électrique                                                                                                                                                                | 124<br>130<br>152        |
| 35                                          |                                                                                                                     | -971/24 <sup>^</sup>                     | Fotoce                                                    | lula                                     | o-electrique                                                                                                                                                                | 135                      |
|                                             | Fotozellensteuerung<br>für Stichverdichtung<br>Photocell control<br>for condensed stitching                         | -971/41 <                                | Fotocél<br>-910/0<br>-917/1                               | ell<br>photoula<br>4<br>5                | o-électrique                                                                                                                                                                | 174<br>124<br>146<br>152 |
|                                             | Commande par cellule photo-électrique pour points rétrécis                                                          | -971/61 <                                | Fotozel                                                   | ie<br>ell<br>phote                       | o-électrique                                                                                                                                                                | 174                      |
|                                             | Mando por fotocélula<br>para condensación de la<br>puntada                                                          | -9/1/01 \                                | -910/0<br>-917/3                                          | 4<br>5                                   |                                                                                                                                                                             | 124<br>146<br>152        |