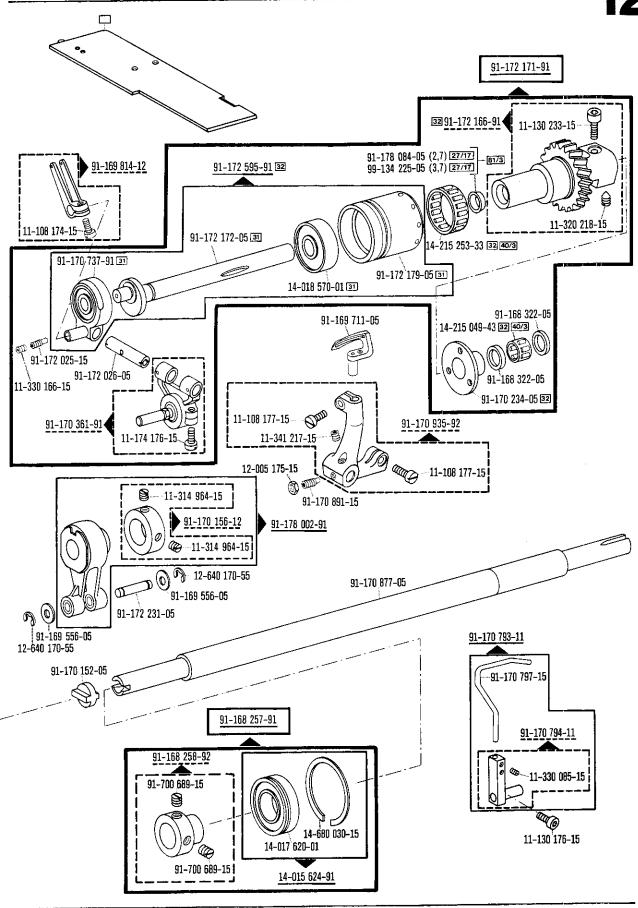

463-35 6 Sistema 5463-35 📵







91-170 135-91 **11-108 1**71-15 12-305 114-15 91-170 149-05 91-170 143-91 91-170 153-05 (0,3) 2772 91-172 357-05 (0,6) 2772 11-108 087-15 **12-610 170-45** 91-172 211-05 91-170 761-91 32 91-170 144-05 32 40/3 14-215 007-13 91-170 148-05 32 14-012 525-01 32 91-170 759-05 14-215 007-13[32] 40/3 91-170 760-1232 91-170 141-05 91-170 136-91 91-170 154-90 **8--- 11-330 166-15** 91-113 445-15 **6** 11-330 166-15 11-330 166-15 🐠 @ 11-330 166-15 91-170 175-12 31 14-012 555-01 12-660 350-45 91-172 059-15 91-170 142-05 14-012 555-01 31 11-330 166-15 @ | | 11-108 096-15 12-305 084-15 91-170 137-45[3] 11-108 096-15 11-108 090-15 91-170 138-15 11-672 002-15 12-660 350-45 11-108 090-15 11-130 233-15 31 14-012 555-01 91-069 709-12 11-317 971-15 🗝 🐠 🥨 **4** 11-317 971-15





91-091 862-91 24 101-2.306-4 (1600) 27/5 24 101-2.306-4 (1650) 27/5 **50** 12-177 142-05 91-090 850-45 24 101-2.306-4 (1250) 27/5 71-37 00-0158 71-37 00-0260 71-37 00-0174 91-090 855-01 11-108 174-15 12-305 224-15 -- **12-500 210-45** 60 11-039 363-15 11-450 510-15 🖾



see explanations on section 0



From the library of: Superior Sewing Machine & Supply LLC



















Attachment unive

Commande d'appareils



91-169 622-91

11-174 176-15



Edge trimmer















-733/11-39/31

-733/12-39/31 90/19

zur pour for para Pfaff 5487

















Recortador









see explanations on section 0 voir légende registre 0



























voir légende registre 0













120

91-170 744-15 5 91-170 744-15 5 91-170 742-12 11-207 064-15 5 91-170 742-12 11-186 976-1