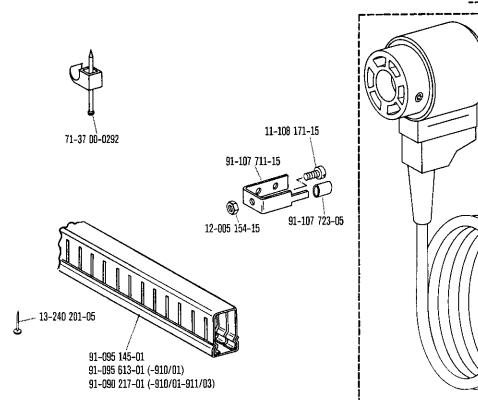

90-15 91-170 138-15 11-672 002-15 12-660 350-45 11-108 090-15 11-130 233-15 31 14-012 555-01 91-069 709-12 11-317 971-15 🗝 🐠 🥨 **4** 11-317 971-15





91-091 862-91 24 101-2.306-4 (1600) 27/5 24 101-2.306-4 (1650) 27/5 **50** 12-177 142-05 91-090 850-45 24 101-2.306-4 (1250) 27/5 71-37 00-0158 71-37 00-0260 71-37 00-0174 91-090 855-01 11-108 174-15 12-305 224-15 -- **12-500 210-45** 60 11-039 363-15 11-450 510-15 🖾



see explanations on section 0



From the library of: Superior Sewing Machine & Supply LLC



















Attachment unive

Commande d'appareils



91-169 622-91

11-174 176-15



Edge trimmer















-733/11-39/31

-733/12-39/31 90/19

zur pour for para Pfaff 5487

















Recortador









see explanations on section 0 voir légende registre 0



























voir légende registre 0













120

91-170 744-15 5 91-170 744-15 5 91-170 742-12 11-207 064-15 5 91-170 742-12 11-186 976-15 91-172 312-05 91-009 276-05 550/33

22

Presserfuß-Automatik Automatic presser foot lifter Relève-pied automatique Alzaprensatelas

-910/01 30/0 zur pour for para Pfaff 5487-900/11

5.85





## Schnurscheiben-Tabelle · Table of Pulleys

## Tableau des poulies à gorge · Tabla de poleas acanaladas

| Teilenummer<br>Part number<br>Numéros des pièces<br>№ de las piezas | Motordrehzahl U/min.<br>Motor speed (r.p.m.)<br>Régime moteur trs/mn<br>Regimen del motor<br>en r.p.m. | Frequenz<br>Frequency<br>Fréquence<br>Frecuencia | Schnurscheiben-Durchmesser <sup>®</sup> in mm<br>Pulley dia. <sup>®</sup> (mm)<br>Diamètre effectif de la poulie en mm<br>D