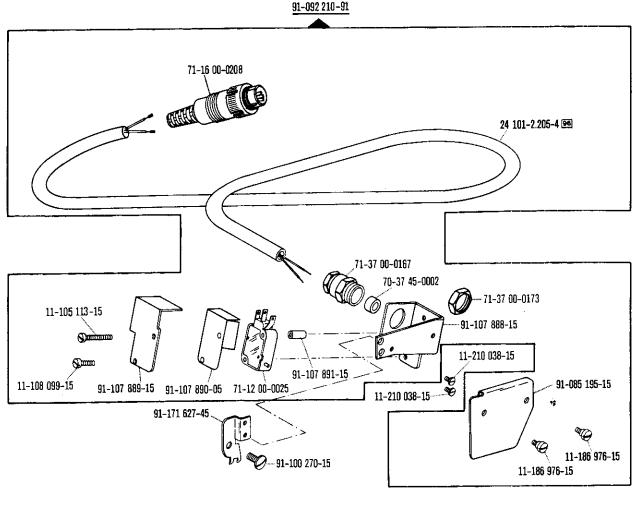

## Bestandteileliste

List of spare parts
Liste de pièces détachées
Lista de piezas de repuesto

dtsch./engl/franz/span. 8.87

| Die Inhaltsübersicht auf Seite 3 gibt einen Überblick über die Aufgliederung der Liste.  Die Teile sind so abgebildet, wie sie in der Maschine funktionsmäßig zusammengehören.  Die gestrichelten Abbildungen zeigen, wo die daneben abgebildeten Teile hingehören.  Die Einrahmungen auf den Bildseiten zeigen, aus welchen Einzelteilen sich die Gruppenteile zusammensetzen.  Nähwerkzeuge und Apparate sind der Unterklassen-Ausstattung zu entnehmen (siehe Anhang).  Die auf den Bildseiten verwendeten Schlüsselzeichen (;; ;; ;; ;; ;; ;; ;; ;; ;; ;; ;; ;; ;;                                                                                                                                                                                                                                                                                  |    |
|---------------------------------------------------------------------------------------------------------------------------------------------------------------------------------------------------------------------------------------------------------------------------------------------------------------------------------------------------------------------------------------------------------------------------------------------------------------------------------------------------------------------------------------------------------------------------------------------------------------------------------------------------------------------------------------------------------------------------------------------------------------------------------------------------------------------------------------------------------|----|
| For the various sections of this catalogue, please refer to the "Contents" on page 3. The parts are illustrated as they belong together in the machine. The dashed illustrations show where the adjacent parts belong. The framed-in sections on the illustration pages show the individual parts comprising a group. For sewing parts and attachments please refer to the subclass listing (see appendix). The reference keys (: 3 etc.) used on the illustration pages are compiled and explained in section "0". The date of preparation of the individual pages is indicated in the upper right-hand corner. Please note the new date revised sheets.  Subject to alterations in design.                                                                                                                                                            | or |
| La table des matières, page 3, donne un aperçu de la subdivision de la liste.  Les pièces figurent sur l'illustration comme elles vont ensemble.  Les figures en tirets montrent le lieu de montage des pièces figurant à côté.  Les parties encadrées sur les pages à illustrations représentent les pièces individuelles formant groupe.  Pour les organes de couture et les appareils, veuillez vous référer à la fiche équipement de sous-classes (voir en annexe).  Les symboles (::: (:::::::::::::::::::::::::::::::                                                                                                                                                                                                                                                                                                                             |    |
| En la página 3, bajo el título "contenido", puede verse un resumen de la división de la "lista de piezas".  Las piezas están ilustradas conforme se hallan montadas en la máquina.  Las figuras a base de líneas entrecortadas muestran dónde y cómo van montadas las piezas ilustradas al lado.  Los recuadros en las páginas ilustradas indican las piezas individuales de que se componen los grupos.  Para los órganos de costura y aparatos, véase la "Composición de las subclases" (en el anexo).  Los simbolos clave (::: 2; 3, etc.) utilizados en las páginas ilustradas se hallan recopilados y explicados en el registro "O".  La fecha en que cada una de las páginas ha sido editada se halla indicada en la esquina derecha superior. Al reempla unas hojas por otras se ruega tener en cuenta la fecha.  Salvo modificaciones técnicas. | za |
|                                                                                                                                                                                                                                                                                                                                                                                                                                                                                                                                                                                                                                                                                                                                                                                                                                                         |    |