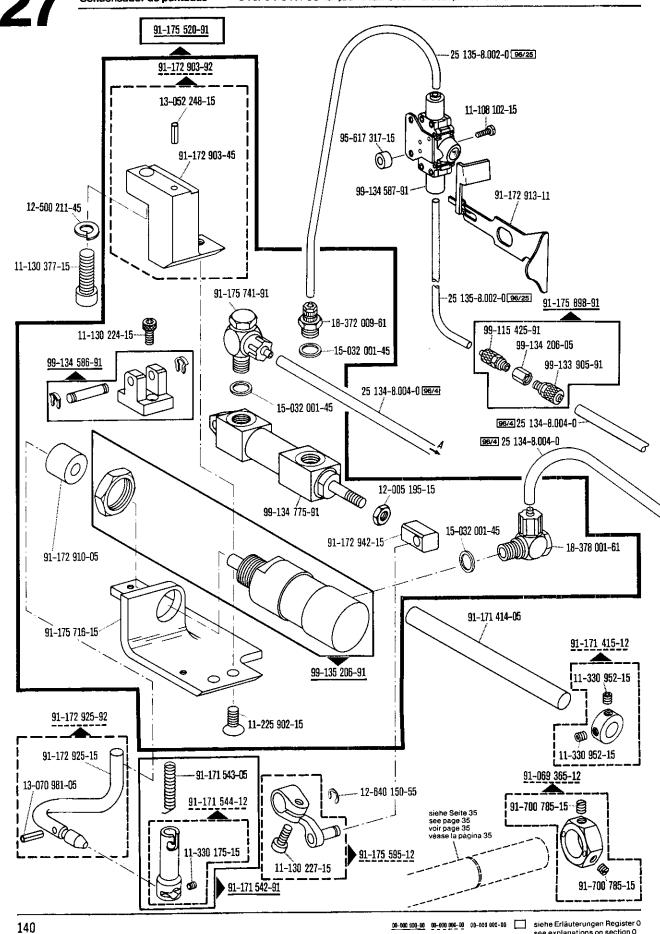

| Register<br>Section<br>Registre<br>Registro |                                                                                                                           | •                                                                                                                                                                                                                  | Seite<br>Page<br>Página |
|---------------------------------------------|---------------------------------------------------------------------------------------------------------------------------|--------------------------------------------------------------------------------------------------------------------------------------------------------------------------------------------------------------------|-------------------------|
| 13                                          | Ergänzungsteile<br>Complementary parts<br>Pièces complémentaires<br>Piezas complementarias                                | Pfaff 5487-814/01-706/19/05-920/11<br>Pfaff 5487-814/01-706/19/11-920/11                                                                                                                                           | 82                      |
| 14                                          | Ergänzungsteile<br>Complementary parts<br>Pièces complémentaires<br>Piezas complementarias                                | Pfaff 5487-814/06-706/61/05<br>Pfaff 5487-814/06-706/94/01                                                                                                                                                         | 84                      |
| 15                                          | Apparate-Antrieb<br>Attachment drive<br>Commande d'appareils<br>Mecanismo para accionamiento                              | -703/01<br>de aparatos                                                                                                                                                                                             | 87                      |
| 16                                          | Kanten-Beschneideinrichtung<br>Edge trimmer<br>Couteau<br>Recortador                                                      | -731/11-6/41<br>-731/12-6/41                                                                                                                                                                                       | 88                      |
| 17                                          | Kanten-Beschneideinrichtung<br>Edge trimmer<br>Couteau<br>Recortador                                                      | -733/01-39/31<br>-733/11-39/31<br>-733/12-39/31                                                                                                                                                                    | 96                      |
| 18                                          | Fadenabschneid-Einrichtung<br>Thread trimmer<br>Coupe-fil<br>Cortahilos                                                   | -900/11                                                                                                                                                                                                            | 106                     |
| 19                                          | Fadenabschneid-Einrichtung<br>Thread trimmar<br>Coupe-fil<br>Cortahilos                                                   | -900/51                                                                                                                                                                                                            | 112                     |
| 20                                          | Fadenabschneid-Einrichtung<br>Thread trimmer<br>Coupe-fil<br>Cortahilos                                                   | -900/71<br>-900/71-910/04*)                                                                                                                                                                                        | 116                     |
| 21                                          | Fadenspannungs-Steuerung<br>Thread tension control<br>Commande de la tension du fil<br>Control de la tension del hilo sup | -906/02<br>perior                                                                                                                                                                                                  | 122                     |
| 22                                          | Presserfuß-Automatik<br>Automatic presser foot lifter<br>Relève-pied automatique<br>Alzaprensatelas                       | -910/01                                                                                                                                                                                                            | 122                     |
| 23                                          | Presserfuß-Automatik<br>Automatic presser foot lifter<br>Relève-pied automatique<br>Alzaprensatelas                       | -910/04                                                                                                                                                                                                            | 124                     |
| 24                                          | Verriegelungs-Einrichtung<br>Backtacking device<br>Dispositif à points d'arrêt<br>Rematador                               | -910/04*)-911/05 -911/15 -911/35 -911/35  Zur Obertransport-Schnellverstellung Top feed quick adjustment Dispositif de réglage instantané de l'entraînement supérieur para Regulación rápida del arrastre superior | 126                     |
| 25                                          | Verriegelungs-Einrichtung<br>Backtacking device<br>Dispositif à points d'arrêt<br>Rematador                               | -911/15<br>-911/35                                                                                                                                                                                                 | 130                     |
| 26                                          | Verriegelungs-Einrichtung<br>Backtacking device<br>Dispositif à points d'arrêt<br>Rematador                               | -911/95                                                                                                                                                                                                            | 135                     |
| 27                                          | Stichverdichtungs-Einrichtung<br>Stitch condensation mechanism<br>Rétrécisseur de points<br>Condensador de puntadas       | -910/04*)-917/05<br>-917/05                                                                                                                                                                                        | 136                     |

| innansubersici                              | it · Contents · Table des matieres · C                                                                              | ontenido                                 |                                                           |                                          |                                                                                                                                                                             | 5.6                      |
|---------------------------------------------|---------------------------------------------------------------------------------------------------------------------|------------------------------------------|-----------------------------------------------------------|------------------------------------------|-----------------------------------------------------------------------------------------------------------------------------------------------------------------------------|--------------------------|
| Register<br>Section<br>Registre<br>Registro |                                                                                                                     |                                          |                                                           |                                          |                                                                                                                                                                             | Seite<br>Page<br>Página  |
| 28                                          | Stichverdichtungs-Einrichtung<br>Stitch condensation mechanism<br>Rétrécisseur de points<br>Condensador de puntadas | -910/04*                                 | -917/05<br>-917/15<br>-917/35                             | zur<br>for<br>pour<br>para               | Obertransport-Schnellverstellung<br>Top feed quick adjustment<br>Dispositif de réglage instantané<br>de l'entraînement supérieur<br>Regulación rápida del arrastre superior | 142                      |
| 29                                          | Stichverdichtungs-Einrichtung<br>Stitch condensation mechanism<br>Rétrécisseur de points<br>Condensador de puntadas | -917/15<br>-917/35                       |                                                           |                                          |                                                                                                                                                                             | 146                      |
| 30                                          | Wartungseinheit Air filter/lubricator Conditionneur d'air comprimé Grupo acondicionador del aire cor                | -925/01                                  |                                                           |                                          |                                                                                                                                                                             | 151                      |
| 31                                          | Wartungseinheit Air filter/lubricator Conditionneur d'air comprimé Grupo acondicionador del aire cor                | -925/02                                  |                                                           | <u> </u>                                 |                                                                                                                                                                             | 152                      |
| 32                                          | Wartungseinheit Air filter/lubricator Conditionneur d'air comprimé Grupo acondicionador del aire cor                | -925/03                                  |                                                           |                                          |                                                                                                                                                                             | 153                      |
| 33                                          | Kettentrenn-Einrichtung<br>Chain cutter<br>Coupe-chaînette<br>Cortador de cadeneta                                  | -960/20<br>-960/21<br>-960/22<br>-960/24 |                                                           | •                                        |                                                                                                                                                                             | 154                      |
| 34                                          | Bandtrenn-Einrichtung<br>Tape cutter<br>Coupe-ruban<br>Cortador de cintas                                           | -960/61<br>-960/62<br>-960/64            |                                                           |                                          |                                                                                                                                                                             | 164                      |
| •                                           | Fotozellensteuerung<br>für Verriegelung<br>Photocell control<br>for backtacking                                     | -971/01 <-971/02 <                       | Fotocé<br>-910/0<br>-911/1<br>-925/0<br>Fotozel<br>Photoc | ell<br>phote<br>ula<br>4<br>5<br>2<br>le | o-électrique  o-électrique                                                                                                                                                  | 174<br>124<br>130<br>152 |
| 25                                          | Commande par cellule<br>photo-electrique pour<br>points d'arrêt<br>Mando por fotocélula<br>para rematado            | -971/22 -971/23                          | -911/3<br>-925/0<br>Fotozel                               | 4<br>5<br>2<br>le                        | o-électrique                                                                                                                                                                | 124<br>130<br>152        |
| 35                                          |                                                                                                                     | -971/24 <sup>^</sup>                     | Fotoce                                                    | lula                                     | o-electrique                                                                                                                                                                | 135                      |
|                                             | Fotozellensteuerung<br>für Stichverdichtung<br>Photocell control<br>for condensed stitching                         | -971/41 <                                | Fotocél<br>-910/0<br>-917/1                               | ell<br>photoula<br>4<br>5                | o-électrique                                                                                                                                                                | 174<br>124<br>146<br>152 |
|                                             | Commande par cellule photo-électrique pour points rétrécis                                                          | -971/61 <                                | Fotozel                                                   | ie<br>ell<br>phote                       | o-électrique                                                                                                                                                                | 174                      |
|                                             | Mando por fotocélula<br>para condensación de la<br>puntada                                                          | -9/1/01 \                                | -910/0<br>-917/3                                          | 4<br>5                                   |                                                                                                                                                                             | 124<br>146<br>152        |