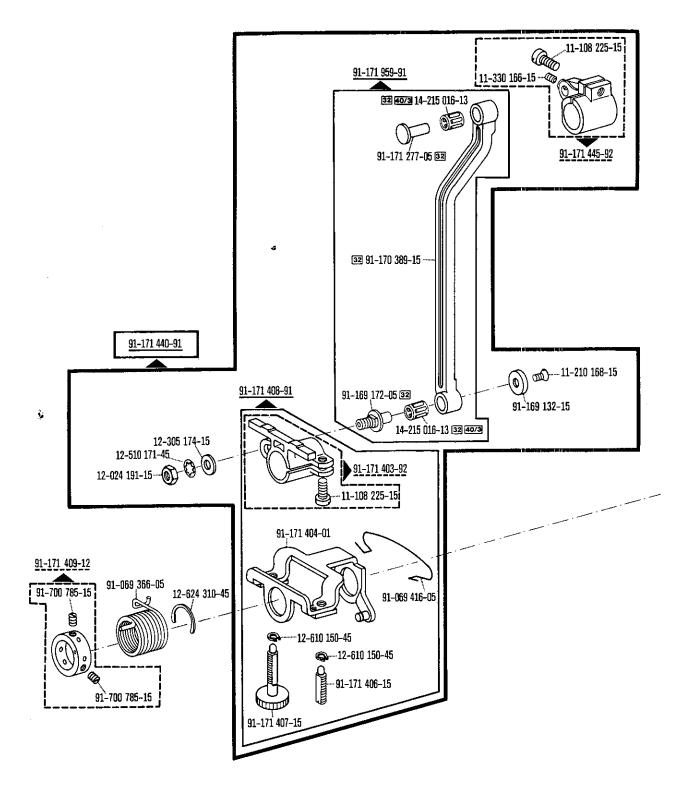

-91 91-167 719-01 11-108 228-15 **4**--- 12-640 150-55 siehe Seite 21 see page 21 voir page 21 véase la página 21 siehe Seite 28 see page 28 voir page 28 véase la página 28 11-108 174-25





Zweinadel · Two-needle

















3

























see explanations on section 0 voir légende registre 0

11-174 173-15

0

91-168 351-05

11-174 170-15

5.85













91-169 137-05











30 91-172 023-05 11-210 216-15 71-37 00-0134 91-172 060-11 `11-108 171**-1**5 11-108 174-15 🗝 91-172 063-05 91-172 005-91 91-172 019-15 91-172 064-15 15-128 060-75 11-672 005-15 91-172 022-05 15-128 060-75 12-610 210-45 91-172 021-05 21-172 014-05 71-37 00-0134 91-172 019-15 91-172 017-15 11-108 180-15 91-172 032-05 91-172 031-05 91-172 045-05 91-172 042-05 294-1-102 312-91-172 046-05





























91-092 210-91 90/11 (-911/05) 71-16 00-0208 24 101-2.205-4 20 11-108 174-15 91-099 811-05 71-37 00-0133 71-37 00-0167 -- 71-37 00-0173 11-105 113-15 91-107 888-15 11-210 038-15 91-107 891-15 91-085 195-15 11-108 099-15 71-12 00-0025 91-107 889-15 91-107 890-05 11-210 038-15 91-171 627-45 71-37 00-0309 11-186 976-15 91-100 270-15 11-186 976-15 Pfaff 5487 H-814/01-706/.. 91-172 012-92 System 4463-35 📵 Système 4463-35 🖪 Sistema 4463-35 6 91-100 296-25 Pfaff 5487 H-814/01-706/..-911/.. Pfaff 5487 H-814/01-706/..-910/04-911/.. System 5463-35 6 11-330 085-15 **91-000 407-15** Système 5463-35 6 Sistema 5463-35 📵







91-170 135-91 **11-108 1**71-15 12-305 114-15 91-170 149-05 91-170 143-91 91-170 153-05 (0,3) 2772 91-172 357-05 (0,6) 2772 11-108 087-15 **12-610 170-45** 91