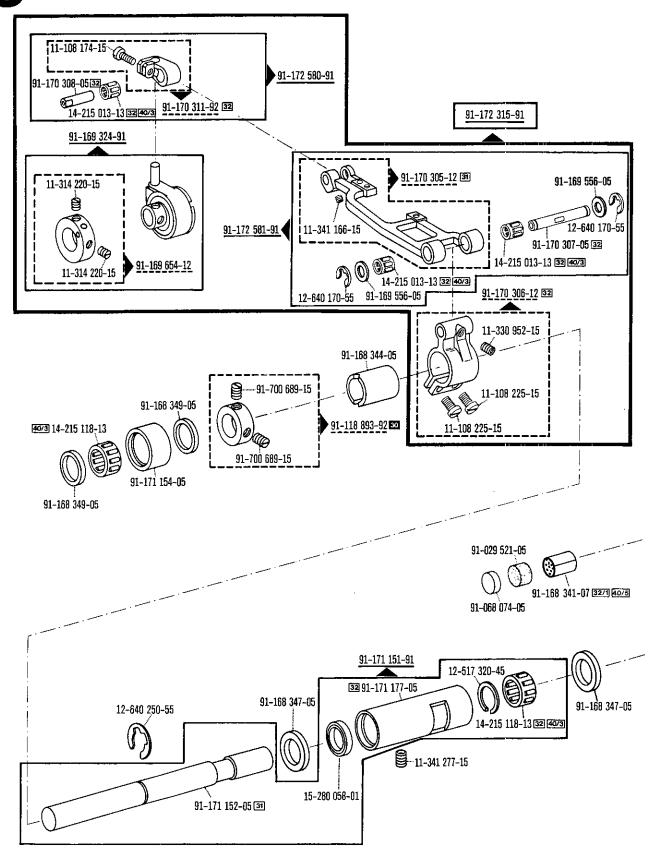

280-1-120 243

| 00-000 000-00 | Hauptgruppenteil, bestehend aus: Gruppenteilen oder<br>Gruppenteilen und Einzelteilen oder<br>Gruppenteilen, Einzelteilen und Einzelteilen mit Ergänzung.<br>(Siehe Einrahmungen auf den Bildseiten.) |
|---------------|-------------------------------------------------------------------------------------------------------------------------------------------------------------------------------------------------------|
| 00-000 000-00 | Gruppenteil, bestehend aus: Einzelteilen oder<br>Einzelteilen und Einzelteilen mit Ergänzung.<br>(Siehe Einrahmungen auf den Bildseiten.)                                                             |
| 00-000 000-00 | Einzelteil mit Ergänzung (siehe Einrahmungen auf den Bildseiten)<br>z.B. Stellring mit Schrauben, Nadelstange mit Befestigungsschraube zur Nadel, usw.                                                |
| 00-000 000-00 | Einzelteil                                                                                                                                                                                            |
| 4,5           | Stichlänge 4,5 mm                                                                                                                                                                                     |
| N             | Stichlänge 6,0 mm                                                                                                                                                                                     |
|               | Unterklassenabhängig, Teilenummer siehe Unterklassen-Ausstattung.                                                                                                                                     |
| 0             | Unterklassenzugehörigkeit siehe Unterklassen-Ausstattung.                                                                                                                                             |
| 2             | Markierung (Punkte, Striche oder Zahl) bei Bestellung angeben.                                                                                                                                        |
| 3             | Geklebt                                                                                                                                                                                               |
| 3/1           | Gesichert mit Loctite                                                                                                                                                                                 |
| 3/11          | Mit Dichtungsmasse, epple 22, bestreichen.                                                                                                                                                            |
| 4             | Ausführungsart bei Bestellung angeben.                                                                                                                                                                |
| 5             | Nähmuster einsenden                                                                                                                                                                                   |
| 6             | Nadeldicke und Spitzenform bei Bestellung angeben.                                                                                                                                                    |
| 7/14          | Für Messer rechts der Nadel                                                                                                                                                                           |
| 7/15          | Für Messer mitte der Nadel                                                                                                                                                                            |
| 7/16          | Für Messer links der Nadel                                                                                                                                                                            |
| 7/23          | Untermesser mit Hartmetallschneide.                                                                                                                                                                   |
| 8/2           | Schneidlänge bei Bestellung angeben.                                                                                                                                                                  |
| 9             | Schneidabstand                                                                                                                                                                                        |
| 9/2           | Schneidabstand bei Bestellung angeben.                                                                                                                                                                |
| 10            | Nadelabstand                                                                                                                                                                                          |
| 10/2          | Nadelabstand bei Bestellung angeben.                                                                                                                                                                  |
| 12/2          | Absteppbreite bei Bestellung angeben.                                                                                                                                                                 |
| 15/1          | Bandbreite bei Bestellung angeben.                                                                                                                                                                    |
| 15/2          | Banddicke                                                                                                                                                                                             |
| 22            | Zubehör                                                                                                                                                                                               |
| 26/10         | Zur Stichlängenbegrenzung                                                                                                                                                                             |
| 27/1          | Eingeklammerte Zahl = Außendurchmesser in mm.                                                                                                                                                         |
| 27/2          | Eingeklammerte Zahl = Stärke in mm.                                                                                                                                                                   |
| 27/5          | Eingeklammerte Zahl = Länge in mm.                                                                                                                                                                    |
| 27/17         | Eingeklammerte Zahl = Dicke in mm.                                                                                                                                                                    |
| 28            | Sonderausführung                                                                                                                                                                                      |
| 28/5          | Sonderbestellung                                                                                                                                                                                      |
| 28/9          | Sonderausführung, Vorspannung für Gummifäden.                                                                                                                                                         |
| 30            | Frühere Ausführung, im Ersatzfall wieder bestellen.                                                                                                                                                   |
| 30/0          | Nicht mehr im Programm.                                                                                                                                                                               |
| 30/1          | Frühere Ausführung, zur Reparatur einsenden.                                                                                                                                                          |
| 30/3          | Frühere Ausführung, ersetzt durch neue Ausführung Nr. 91-171 283-91 und 91-172 958-91.                                                                                                                |
| 30/4          | Frühere Ausführung, ersetzt durch Nr. 91-171 904-91                                                                                                                                                   |

| 30/5  | Frühere Ausführung, ersetzt durch Nr. 91-174 142-11.                                                                                           |
|-------|------------------------------------------------------------------------------------------------------------------------------------------------|
| 30/6  | Frühere Ausführung, ersetzt durch Nr. 91-028 955-15; 91-174 033-05; 91-100 338-15.                                                             |
| 30/7  | Frühere Ausführung, ersetzt durch neue Ausführung Nr. 91-086 626-91 (siehe Seite 155).                                                         |
| 30/8  | Frühere Ausführung, ersetzt durch Nr. 91-171 465-91 und 91-171 744-05 (siehe Seite 59).                                                        |
| 30/10 | Frühere Ausführung, ersetzt durch neue Ausführung Nr. 91-172 093-11.                                                                           |
| 30/11 | Frühere Ausführung, ersetzt durch Nr. 91-087 144-91.                                                                                           |
| 30/12 | Frühere Ausführung, ersetzt durch Nr. 99-134 850-91.                                                                                           |
| 30/13 | Frühere Ausführung, ersetzt durch Nr. 91-171 462-70/993 (siehe Seite 152).                                                                     |
| 30/18 | Frühere Ausführung, ersetzt durch Nr. 91-178 019-91 (siehe Seite 167).                                                                         |
| 31    | Einzeln nicht austauschbar, im Ersatzfall vollständiges Aggregat (eingerahmte Teile) bestellen, oder zur Reparatur einsenden.                  |
| 32    | Beim Einbau dieses Teiles wird für die Paßgenauigkeit zum Anschlußteil keine Garantie übernommen; zweckmäßig vollständiges Aggregat bestellen. |
| 32/1  | Beim Einbau dieses Teiles ist Nacharbeit erforderlich.                                                                                         |
| 35/1  | Bei Montage vernieten.                                                                                                                         |
| 40/1  | Füllen mit Shell-Tellus C 22, Bestellnummer siehe Seite 7.                                                                                     |
| 40/2  | Tränken mit Shell-Tellus C 22, Bestellnummer siehe Seite 7.                                                                                    |
| 40/3  | Fetten mit Shell-Alvania R 3, Bestellnummer siehe Seite 7.                                                                                     |
| 40/4  | Fetten mit Shell-Retinax G, Bestellnummer siehe Seite 7.                                                                                       |
| 40/5  | Ölen mit Shell-Tellus C 22, Bestellnummer siehe Seite 7.                                                                                       |
| 40/6  | Füllen mit Sewtrol EL, Bestellnummer siehe Seite 7.                                                                                            |
| 60    | Wahlweise                                                                                                                                      |
| 80/4  | Für Schlauch mit 4 mm Innendurchmesser.                                                                                                        |
| 80/6  | Für Schlauch mit 6 mm Innendurchmesser.                                                                                                        |
| 81/3  | Verwendung je nach Bedarf.                                                                                                                     |
| 90/1  | Für Wechselstrom .                                                                                                                             |
| 90/2  | Für Drehstrom                                                                                                                                  |
| 90/3  | Zur Motorbefestigung                                                                                                                           |
| 90/4  | Verwendung nur bei 420 V.                                                                                                                      |
| 90/7  | Langsamnäheinrichtung abschaltbar.                                                                                                             |
| 90/9  | Für Motoren mit 8-stelliger Typennummer.                                                                                                       |
| 90/11 | Für Elektronik-Stop-Motoren                                                                                                                    |
| 90/12 | Für Kupplungsmotoren                                                                                                                           |
| 90/13 | Für Hebel-Stop-Motoren                                                                                                                         |
| 90/19 | Wartungseinheit -925/ erforderlich.                                                                                                            |
| 90/23 | Zum Befestigen von Nr. 91-177 464-45 am Einständer-Gestell.                                                                                    |
| 90/31 | Rückwärtsnäh-Einrichtung erforderlich (siehe Seite 176).                                                                                       |
| 90/32 | Zur Fadenspannung Nr. 91-170 275-91 (siehe Seite 23 und 46).                                                                                   |
| 90/33 | Zur Fadenspannung Nr. 91-170 275-91 (siehe Seite 23 und 46), an Stelle von Nr. 91-010 183-05.                                                  |
| 96    | Länge angeben                                                                                                                                  |
| 96/3  | Schlauch mit 3 mm Innendurchmesser, bei Bestellung Länge angeben.                                                                              |
| 96/4  | Schlauch mit 4 mm Innendurchmesser, bei Bestellung Länge angeben.                                                                              |