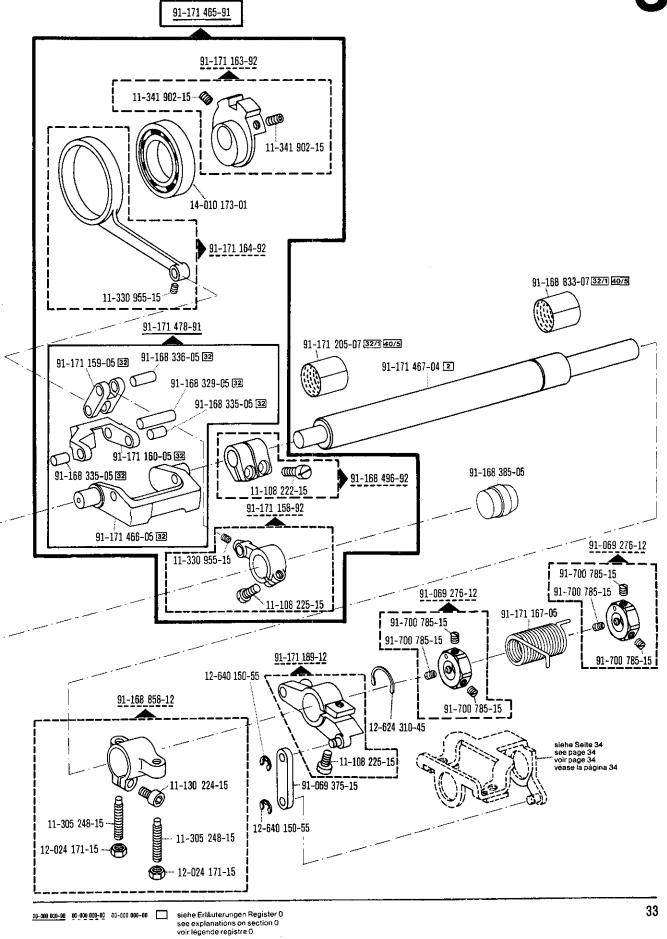

Tornillo para fijación de la palanca tirahilos                 |                    | <u> </u>                              |                             |

<sup>\*</sup> Verschleißteile · Wearing parts · Pièces d'usure · Piezas de desgaste

1









Pfaff 5487-814/01-706/81; -706/83 5.85 91-020 490-15 91-165 609-05 91-165 608-01 <del>-----</del>12-640 150-55 91-171 283-91 11-225 232-15 11-108 225-15 91-171 949-05 91-171 948-92 --12-640 150-55 91-171 050-05 91-171 410-01 12-640 150-55----91-172 958-91 91-069 079-92 91-172 961-05 11-317 950-15 91-172 959-91 91-167 719-01 11-108 228-15 **4**--- 12-640 150-55 siehe Seite 21 see page 21 voir page 21 véase la página 21 siehe Seite 28 see page 28 voir page 28 véase la página 28 11-108 174-25





Zweinadel · Two-needle

















3

























see explanations on section 0 voir légende registre 0

11-174 173-15

0

91-168 351-05

11-174 170-15

5.85













91-169 137-05











30 91-172 023-05 11-210 216-15 71-37 00-0134 91-172 060-11 `11-108 171**-1**5 11-108 174-15 🗝 91-172 063-05 91-172 005-91 91-172 019-15 91-172 064-15 15-128 060-75 11-672 005-15 91-172 022-05 15-128 060-75 12-610 210-45 91-172 021-05 21-172 014-05 71-37 00-0134 91-172 019-15 91-172 017-15 11-108 180-15 91-172 032-05 91-172 031-05 91-172 045-05 91-172 042-05 294-1-102 312-91-172 046-05





























91-092 210-91 90/11 (-911/05) 71-16 00-0208 24 101-2.205-4 20 11-108 174-15 91-099 811-05 71-37 00-0133 71-37 00-0167 -- 71-37 00-0173 11-105 113-15 91-107 888-15 11-210 038-15 91-107 891-15 91-085 195-15 11-108 099-1