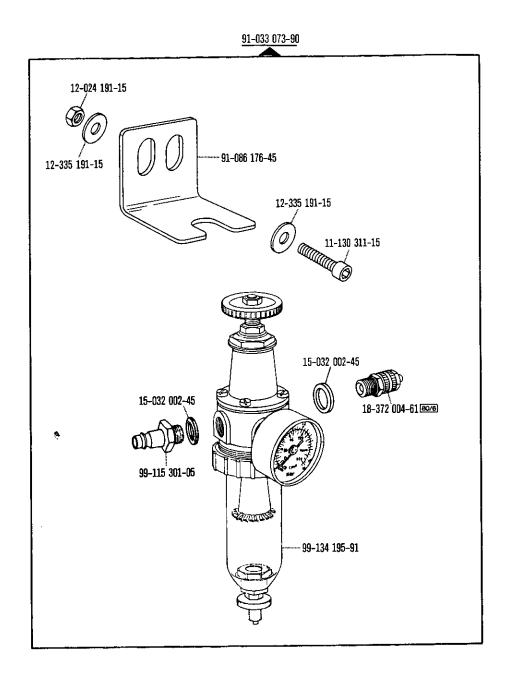

| innansubersici                              | it · Contents · Table des matieres · C                                                                              | ontenido                                 |                                                           |                                          |                                                                                                                                                                             | 5.6                      |
|---------------------------------------------|---------------------------------------------------------------------------------------------------------------------|------------------------------------------|-----------------------------------------------------------|------------------------------------------|-----------------------------------------------------------------------------------------------------------------------------------------------------------------------------|--------------------------|
| Register<br>Section<br>Registre<br>Registro |                                                                                                                     |                                          |                                                           |                                          |                                                                                                                                                                             | Seite<br>Page<br>Página  |
| 28                                          | Stichverdichtungs-Einrichtung<br>Stitch condensation mechanism<br>Rétrécisseur de points<br>Condensador de puntadas | -910/04*                                 | -917/05<br>-917/15<br>-917/35                             | zur<br>for<br>pour<br>para               | Obertransport-Schnellverstellung<br>Top feed quick adjustment<br>Dispositif de réglage instantané<br>de l'entraînement supérieur<br>Regulación rápida del arrastre superior | 142                      |
| 29                                          | Stichverdichtungs-Einrichtung<br>Stitch condensation mechanism<br>Rétrécisseur de points<br>Condensador de puntadas | -917/15<br>-917/35                       |                                                           |                                          |                                                                                                                                                                             | 146                      |
| 30                                          | Wartungseinheit Air filter/lubricator Conditionneur d'air comprimé Grupo acondicionador del aire cor                | -925/01                                  |                                                           |                                          |                                                                                                                                                                             | 151                      |
| 31                                          | Wartungseinheit Air filter/lubricator Conditionneur d'air comprimé Grupo acondicionador del aire cor                | -925/02                                  |                                                           | <u> </u>                                 |                                                                                                                                                                             | 152                      |
| 32                                          | Wartungseinheit Air filter/lubricator Conditionneur d'air comprimé Grupo acondicionador del aire cor                | -925/03                                  |                                                           |                                          |                                                                                                                                                                             | 153                      |
| 33                                          | Kettentrenn-Einrichtung<br>Chain cutter<br>Coupe-chaînette<br>Cortador de cadeneta                                  | -960/20<br>-960/21<br>-960/22<br>-960/24 |                                                           | •                                        |                                                                                                                                                                             | 154                      |
| 34                                          | Bandtrenn-Einrichtung<br>Tape cutter<br>Coupe-ruban<br>Cortador de cintas                                           | -960/61<br>-960/62<br>-960/64            |                                                           |                                          |                                                                                                                                                                             | 164                      |
| •                                           | Fotozellensteuerung<br>für Verriegelung<br>Photocell control<br>for backtacking                                     | -971/01 <-971/02 <                       | Fotocé<br>-910/0<br>-911/1<br>-925/0<br>Fotozel<br>Photoc | ell<br>phote<br>ula<br>4<br>5<br>2<br>le | o-électrique  o-électrique                                                                                                                                                  | 174<br>124<br>130<br>152 |
| 25                                          | Commande par cellule<br>photo-electrique pour<br>points d'arrêt<br>Mando por fotocélula<br>para rematado            | -971/22 -971/23                          | -911/3<br>-925/0<br>Fotozel                               | 4<br>5<br>2<br>le                        | o-électrique                                                                                                                                                                | 124<br>130<br>152        |
| 35                                          |                                                                                                                     | -971/24 <sup>^</sup>                     | Fotoce                                                    | lula                                     | o-electrique                                                                                                                                                                | 135                      |
|                                             | Fotozellensteuerung<br>für Stichverdichtung<br>Photocell control<br>for condensed stitching                         | -971/41 <                                | Fotocél<br>-910/0<br>-917/1                               | ell<br>photoula<br>4<br>5                | o-électrique                                                                                                                                                                | 174<br>124<br>146<br>152 |
|                                             | Commande par cellule photo-électrique pour points rétrécis                                                          | -971/61 <                                | Fotozel                                                   | ie<br>ell<br>phote                       | o-électrique                                                                                                                                                                | 174                      |
|                                             | Mando por fotocélula<br>para condensación de la<br>puntada                                                          | -9/1/01 \                                | -910/0<br>-917/3                                          | 4<br>5                                   |                                                                                                                                                                             | 124<br>146<br>152        |