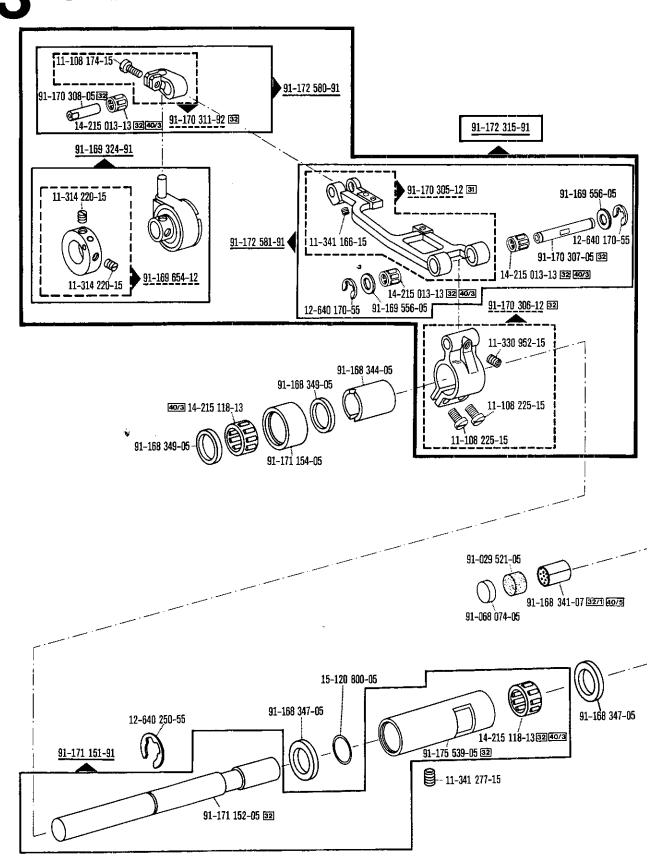

| Tornillo para fijación de la palanca tirahilos                 |                    | <u> </u>                              |                             |

<sup>\*</sup> Verschleißteile · Wearing parts · Pièces d'usure · Piezas de desgaste

1









Pfaff 5487-814/01-706/81; -706/83 5.85 91-020 490-15 91-165 609-05 91-165 608-01 <del>-----</del>12-640 150-55 91-171 283-91 11-225 232-15 11-108 225-15 91-171 949-05 91-171 948-92 --12-640 150-55 91-171 050-05 91-171 410-01 12-640 150-55----91-172 958-91 91-069 079-92 91-172 961-05 11-317 950-15 91-172 959-91 91-167 719-01 11-108 228-15 **4**--- 12-640 150-55 siehe Seite 21 see page 21 voir page 21 véase la página 21 siehe Seite 28 see page 28 voir page 28 véase la página 28 11-108 174-25





Zweinadel · Two-needle

















3

























see explanations on section 0 voir légende registre 0

11-174 173-15

0

91-168 351-05

11-174 170-15

5.85













91-169 137-05











30 91-172 023-05 11-210 216-15 71-37 00-0134 91-172 060-11 `11-108 171**-1**5 11-108 174-15 🗝 91-172 063-05 91-172 005-91 91-172 019-15 91-172 064-15 15-128 060-75 11-672 005-15 91-172 022-05 15-128 060-75 12-610 210-45 91-172 021-05 21-172 014-05 71-37 00-0134 91-172 019-15 91-172 017-15 11-108 180-15 91-172 032-05 91-172 031-05 91-172 045-05 91-172 042-05 294-1-102 312-91-172 046-05





























91-092 210-91 90/11 (-911/05) 71-16 00-0208 24 101-2.205-4 20 11-108 174-15 91-099 811-05 71-37 00-0133 71-37 00-0167 -- 71-37 00-0173 11-105 113-15 91-107 888-15 11-210 038-15 91-107 891-15 91-085 195-15 11-108 099