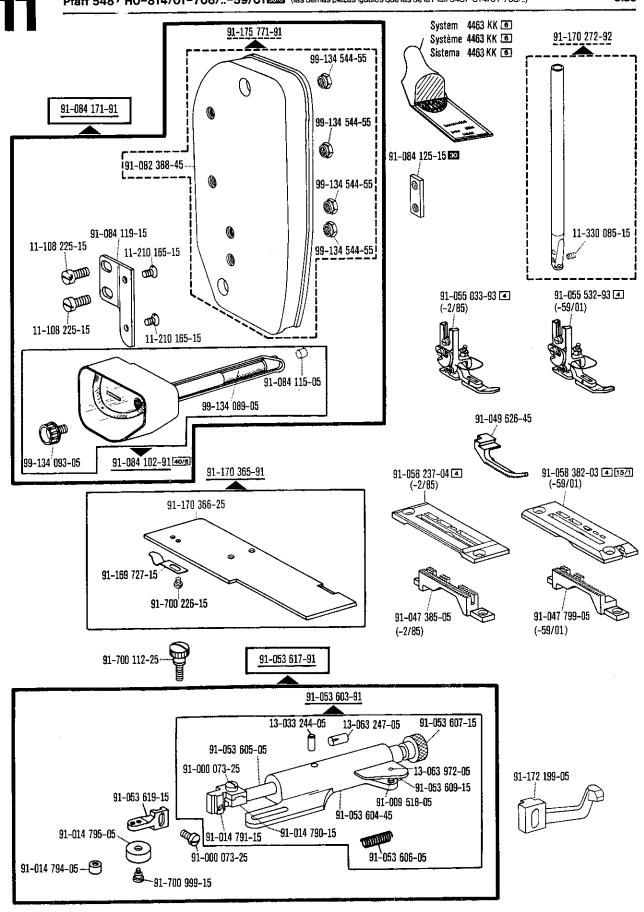

11-108 228-15 **4**--- 12-640 150-55 siehe Seite 21 see page 21 voir page 21 véase la página 21 siehe Seite 28 see page 28 voir page 28 véase la página 28 11-108 174-25





Zweinadel · Two-needle

















3

























see explanations on section 0 voir légende registre 0

11-174 173-15

0

91-168 351-05

11-174 170-15

5.85













91-169 137-05











30 91-172 023-05 11-210 216-15 71-37 00-0134 91-172 060-11 `11-108 171**-1**5 11-108 174-15 🗝 91-172 063-05 91-172 005-91 91-172 019-15 91-172 064-15 15-128 060-75 11-672 005-15 91-172 022-05 15-128 060-75 12-610 210-45 91-172 021-05 21-172 014-05 71-37 00-0134 91-172 019-15 91-172 017-15 11-108 180-15 91-172 032-05 91-172 031-05 91-172 045-05 91-172 042-05 294-1-102 312-91-172 046-05





























91-092 210-91 90/11 (-911/05) 71-16 00-0208 24 101-2.205-4 20 11-108 174-15 91-099 811-05 71-37 00-0133 71-37 00-0167 -- 71-37 00-0173 11-105 113-15 91-107 888-15 11-210 038-15 91-107 891-15 91-085 195-15 11-108 099-15 71-12 00-0025 91-107 889-15 91-107 890-05 11-210 038-15 91-171 627-45 71-37 00-0309 11-186 976-15 91-100 270-15 11-186 976-15 Pfaff 5487 H-814/01-706/.. 91-172 012-92 System 4463-35 📵 Système 4463-35 🖪 Sistema 4463-35 6 91-100 296-25 Pfaff 5487 H-814/01-706/..-911/.. Pfaff 5487 H-814/01-706/..-910/04-911/.. System 5463-35 6 11-330 085-15 **91-000 407-15** Système 5463-35 6 Sistema 5463-35 📵







91-170 135-91 **11-108 1**71-15 12-305 114-15 91-170 149-05 91-170 143-91 91-170 153-05 (0,3) 2772 91-172 357-05 (0,6) 2772 11-108 087-15 **12-610 170-45** 91-172 211-05 91-170