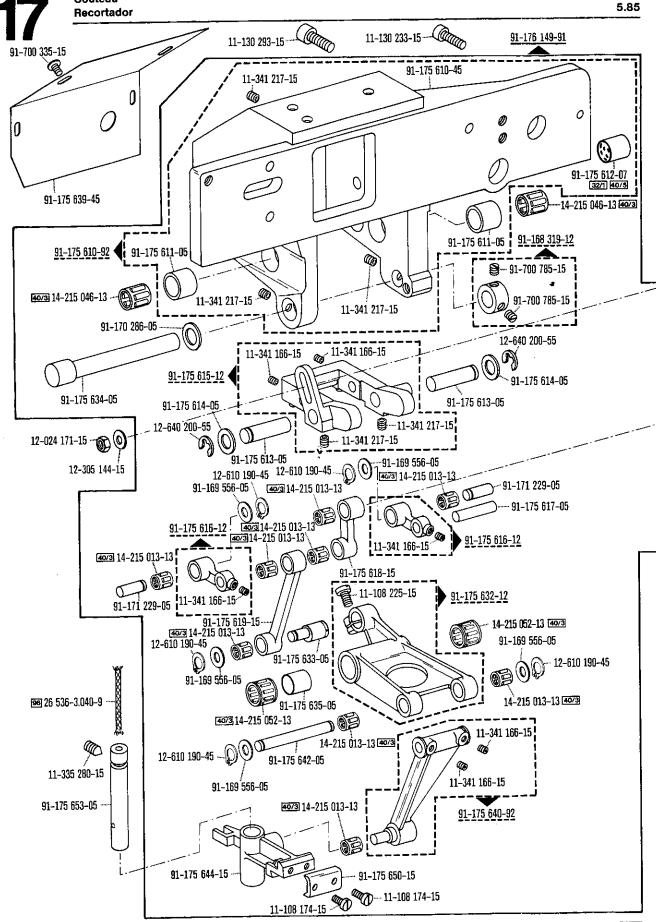

| Register<br>Section<br>Registre<br>Registro |                                                                                                                           | •                                                                                                                                                                                                                  | Seite<br>Page<br>Página |
|---------------------------------------------|---------------------------------------------------------------------------------------------------------------------------|--------------------------------------------------------------------------------------------------------------------------------------------------------------------------------------------------------------------|-------------------------|
| 13                                          | Ergänzungsteile<br>Complementary parts<br>Pièces complémentaires<br>Piezas complementarias                                | Pfaff 5487-814/01-706/19/05-920/11<br>Pfaff 5487-814/01-706/19/11-920/11                                                                                                                                           | 82                      |
| 14                                          | Ergänzungsteile<br>Complementary parts<br>Pièces complémentaires<br>Piezas complementarias                                | Pfaff 5487-814/06-706/61/05<br>Pfaff 5487-814/06-706/94/01                                                                                                                                                         | 84                      |
| 15                                          | Apparate-Antrieb<br>Attachment drive<br>Commande d'appareils<br>Mecanismo para accionamiento                              | -703/01<br>de aparatos                                                                                                                                                                                             | 87                      |
| 16                                          | Kanten-Beschneideinrichtung<br>Edge trimmer<br>Couteau<br>Recortador                                                      | -731/11-6/41<br>-731/12-6/41                                                                                                                                                                                       | 88                      |
| 17                                          | Kanten-Beschneideinrichtung<br>Edge trimmer<br>Couteau<br>Recortador                                                      | -733/01-39/31<br>-733/11-39/31<br>-733/12-39/31                                                                                                                                                                    | 96                      |
| 18                                          | Fadenabschneid-Einrichtung<br>Thread trimmer<br>Coupe-fil<br>Cortahilos                                                   | -900/11                                                                                                                                                                                                            | 106                     |
| 19                                          | Fadenabschneid-Einrichtung<br>Thread trimmar<br>Coupe-fil<br>Cortahilos                                                   | -900/51                                                                                                                                                                                                            | 112                     |
| 20                                          | Fadenabschneid-Einrichtung<br>Thread trimmer<br>Coupe-fil<br>Cortahilos                                                   | -900/71<br>-900/71-910/04*)                                                                                                                                                                                        | 116                     |
| 21                                          | Fadenspannungs-Steuerung<br>Thread tension control<br>Commande de la tension du fil<br>Control de la tension del hilo sup | -906/02<br>perior                                                                                                                                                                                                  | 122                     |
| 22                                          | Presserfuß-Automatik<br>Automatic presser foot lifter<br>Relève-pied automatique<br>Alzaprensatelas                       | -910/01                                                                                                                                                                                                            | 122                     |
| 23                                          | Presserfuß-Automatik<br>Automatic presser foot lifter<br>Relève-pied automatique<br>Alzaprensatelas                       | -910/04                                                                                                                                                                                                            | 124                     |
| 24                                          | Verriegelungs-Einrichtung<br>Backtacking device<br>Dispositif à points d'arrêt<br>Rematador                               | -910/04*)-911/05 -911/15 -911/35 -911/35  Zur Obertransport-Schnellverstellung Top feed quick adjustment Dispositif de réglage instantané de l'entraînement supérieur para Regulación rápida del arrastre superior | 126                     |
| 25                                          | Verriegelungs-Einrichtung<br>Backtacking device<br>Dispositif à points d'arrêt<br>Rematador                               | -911/15<br>-911/35                                                                                                                                                                                                 | 130                     |
| 26                                          | Verriegelungs-Einrichtung<br>Backtacking device<br>Dispositif à points d'arrêt<br>Rematador                               | -911/95                                                                                                                                                                                                            | 135                     |
| 27                                          | Stichverdichtungs-Einrichtung<br>Stitch condensation mechanism<br>Rétrécisseur de points<br>Condensador de puntadas       | -910/04*)-917/05<br>-917/05                                                                                                                                                                                        | 136                     |