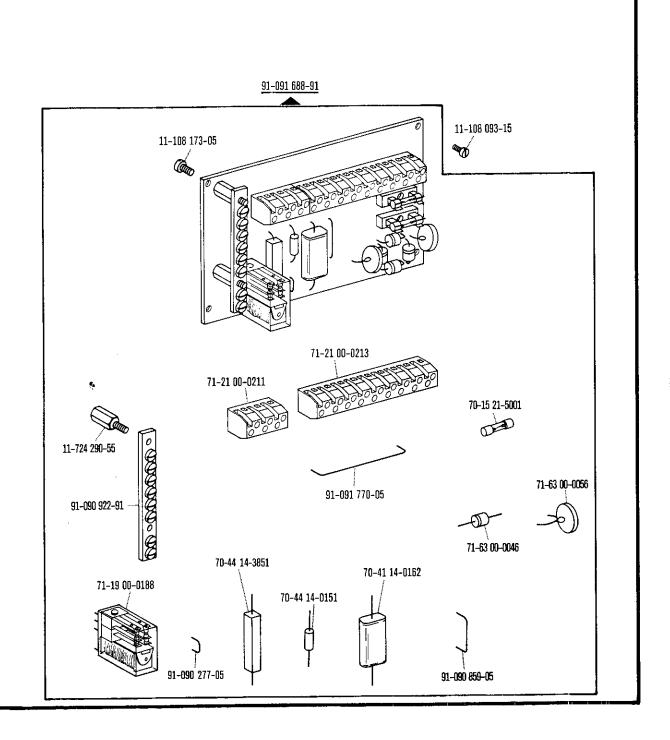

14-012 525-01 32 91-170 759-05 14-215 007-13[32] 40/3 91-170 760-1232 91-170 141-05 91-170 136-91 91-170 154-90 **8--- 11-330 166-15** 91-113 445-15 **6** 11-330 166-15 11-330 166-15 🐠 @ 11-330 166-15 91-170 175-12 31 14-012 555-01 12-660 350-45 91-172 059-15 91-170 142-05 14-012 555-01 31 11-330 166-15 @ | | 11-108 096-15 12-305 084-15 91-170 137-45[3] 11-108 096-15 11-108 090-15 91-170 138-15 11-672 002-15 12-660 350-45 11-108 090-15 11-130 233-15 31 14-012 555-01 91-069 709-12 11-317 971-15 🗝 🐠 🥨 **4** 11-317 971-15





91-091 862-91 24 101-2.306-4 (1600) 27/5 24 101-2.306-4 (1650) 27/5 **50** 12-177 142-05 91-090 850-45 24 101-2.306-4 (1250) 27/5 71-37 00-0158 71-37 00-0260 71-37 00-0174 91-090 855-01 11-108 174-15 12-305 224-15 -- **12-500 210-45** 60 11-039 363-15 11-450 510-15 🖾



see explanations on section 0



From the library of: Superior Sewing Machine & Supply LLC



















Attachment unive

Commande d'appareils



91-169 622-91

11-174 176-15



Edge trimmer















-733/11-39/31

-733/12-39/31 90/19

zur pour for para Pfaff 5487

















Recortador









see explanations on section 0 voir légende registre 0



























voir légende registre 0













120

91-170 744-15 5 91-170 744-15 5 91-170 742-12 11-207 064-15 5 91-170 742-12 11-186 976-15 91-172 312-05 91-009 276-05 550/33

22

Presserfuß-Automatik Automatic presser foot lifter Relève-pied automatique Alzaprensatelas

-910/01 30/0 zur pour for para Pfaff 5487-900/11

5.85





## Schnurscheiben-Tabelle · Table of Pulleys

## Tableau des poulies à gorge ·