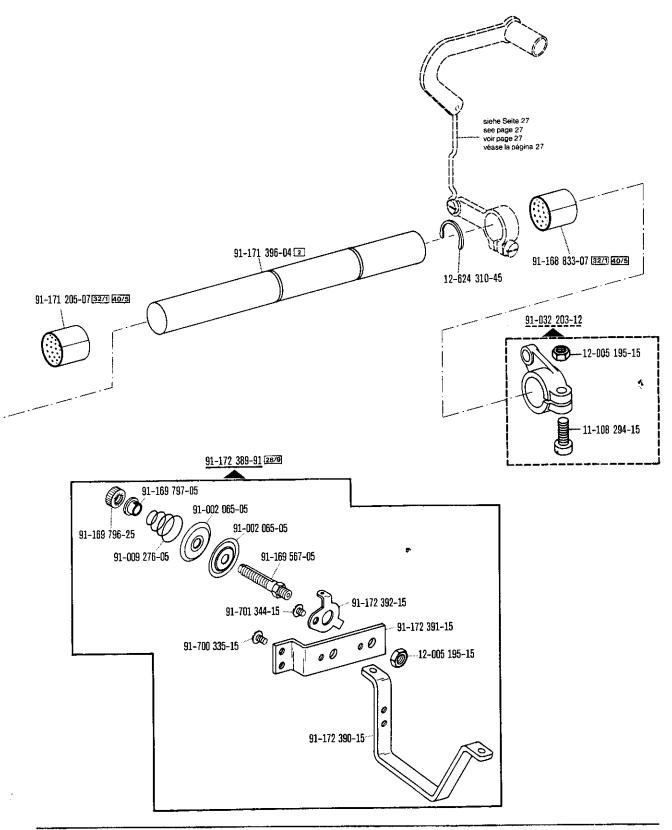

280-1-120 243

| 00-000 000-00 | Hauptgruppenteil, bestehend aus: Gruppenteilen oder<br>Gruppenteilen und Einzelteilen oder<br>Gruppenteilen, Einzelteilen und Einzelteilen mit Ergänzung.<br>(Siehe Einrahmungen auf den Bildseiten.) |
|---------------|-------------------------------------------------------------------------------------------------------------------------------------------------------------------------------------------------------|
| 00-000 000-00 | Gruppenteil, bestehend aus: Einzelteilen oder<br>Einzelteilen und Einzelteilen mit Ergänzung.<br>(Siehe Einrahmungen auf den Bildseiten.)                                                             |
| 00-000 000-00 | Einzelteil mit Ergänzung (siehe Einrahmungen auf den Bildseiten)<br>z.B. Stellring mit Schrauben, Nadelstange mit Befestigungsschraube zur Nadel, usw.                                                |
| 00-000 000-00 | Einzelteil                                                                                                                                                                                            |
| 4,5           | Stichlänge 4,5 mm                                                                                                                                                                                     |
| N             | Stichlänge 6,0 mm                                                                                                                                                                                     |
|               | Unterklassenabhängig, Teilenummer siehe Unterklassen-Ausstattung.                                                                                                                                     |
| 0             | Unterklassenzugehörigkeit siehe Unterklassen-Ausstattung.                                                                                                                                             |
| 2             | Markierung (Punkte, Striche oder Zahl) bei Bestellung angeben.                                                                                                                                        |
| 3             | Geklebt                                                                                                                                                                                               |
| 3/1           | Gesichert mit Loctite                                                                                                                                                                                 |
| 3/11          | Mit Dichtungsmasse, epple 22, bestreichen.                                                                                                                                                            |
| 4             | Ausführungsart bei Bestellung angeben.                                                                                                                                                                |
| 5             | Nähmuster einsenden                                                                                                                                                                                   |
| 6             | Nadeldicke und Spitzenform bei Bestellung angeben.                                                                                                                                                    |
| 7/14          | Für Messer rechts der Nadel                                                                                                                                                                           |
| 7/15          | Für Messer mitte der Nadel                                                                                                                                                                            |
| 7/16          | Für Messer links der Nadel                                                                                                                                                                            |
| 7/23          | Untermesser mit Hartmetallschneide.                                                                                                                                                                   |
| 8/2           | Schneidlänge bei Bestellung angeben.                                                                                                                                                                  |
| 9             | Schneidabstand                                                                                                                                                                                        |
| 9/2           | Schneidabstand bei Bestellung angeben.                                                                                                                                                                |
| 10            | Nadelabstand                                                                                                                                                                                          |
| 10/2          | Nadelabstand bei Bestellung angeben.                                                                                                                                                                  |
| 12/2          | Absteppbreite bei Bestellung angeben.                                                                                                                                                                 |
| 15/1          | Bandbreite bei Bestellung angeben.                                                                                                                                                                    |
| 15/2          | Banddicke                                                                                                                                                                                             |
| 22            | Zubehör                                                                                                                                                                                               |
| 26/10         | Zur Stichlängenbegrenzung                                                                                                                                                                             |
| 27/1          | Eingeklammerte Zahl = Außendurchmesser in mm.                                                                                                                                                         |
| 27/2          | Eingeklammerte Zahl = Stärke in mm.                                                                                                                                                                   |
| 27/5          | Eingeklammerte Zahl = Länge in mm.                                                                                                                                                                    |
| 27/17         | Eingeklammerte Zahl = Dicke in mm.                                                                                                                                                                    |
| 28            | Sonderausführung                                                                                                                                                                                      |
| 28/5          | Sonderbestellung                                                                                                                                                                                      |
| 28/9          | Sonderausführung, Vorspannung für Gummifäden.                                                                                                                                                         |
| 30            | Frühere Ausführung, im Ersatzfall wieder bestellen.                                                                                                                                                   |
| 30/0          | Nicht mehr im Programm.                                                                                                                                                                               |
| 30/1          | Frühere Ausführung, zur Reparatur einsenden.                                                                                                                                                          |
| 30/3          | Frühere Ausführung, ersetzt durch neue Ausführung Nr. 91-171 283-91 und 91-172 958-91.                                                                                                                |
| 30/4          | Frühere Ausführung, ersetzt durch Nr. 91-171 904-91                                                                                                                                                   |

Schlauch mit 6 mm Innendurchmesser, bei Bestellung Länge angeben.

Schlauch mit 2,5 mm Innendurchmesser, bei Bestellung Länge angeben.

Länge x Breite angeben.

| 00-000 000-00 | Assembly, consisting of: sub-assemblies or sub-assemblies and component parts or sub-assemblies, component parts and component plus complementary parts. (See the framed-in sections on the illustration pages.) |
|---------------|------------------------------------------------------------------------------------------------------------------------------------------------------------------------------------------------------------------|
| 00-000 000-00 | Sub-assembly, consisting of: component parts or component parts and component plus complementary parts.  (See the framed-in sections on the illustration pages.)                                                 |
| 00-000 000-00 | Component part with complementary parts (see the framed-in sections on the illustration pages), e.g. collar with screws, needle bar with needle set screw, etc.                                                  |
| 00-000 000-00 | Component part                                                                                                                                                                                                   |
| 4,5           | Stitch length 4.5 mm                                                                                                                                                                                             |
| N             | Stitch length 6.0 mm                                                                                                                                                                                             |
|               | Subclass-dependent, for part number see subclass parts listing.                                                                                                                                                  |
| <b>a</b>      | For subclass see subclass parts listing.                                                                                                                                                                         |
| 2             | Marking (dots, strokes or numbers) to be stated on order.                                                                                                                                                        |
| 3             | Part cemented                                                                                                                                                                                                    |
| 3/1           | Secured with Loctite                                                                                                                                                                                             |
| 3/11          | Apply sealing compound, epple 22                                                                                                                                                                                 |
| 4             | Model to be stated on order.                                                                                                                                                                                     |
| 5             | Submit sewing sample.                                                                                                                                                                                            |
| 6             | Needle size and style of point to be stated on order.                                                                                                                                                            |
| 7/14          | For knife set to the right of the needle.                                                                                                                                                                        |
| 7/15          | For knife set opposite the needle.                                                                                                                                                                               |
| 7/16          | For knife set to the left of the needle.                                                                                                                                                                         |
| 7/23          | Lower knife with carbide cutting edge.                                                                                                                                                                           |
| 8/2           | Cutting length to be stated on order.                                                                                                                                                                            |
| 9             | Trimming margin                                                                                                                                                                                                  |
| 9/2           | Trimming margin to be stated on order.                                                                                                                                                                           |
| 10            | Needle gauge                                                                                                                                                                                                     |
| 10/2          | Needle gauge, to be stated on order.                                                                                                                                                                             |
| 12/2          | Stitching margin to be stated on order.                                                                                                                                                                          |
| 15/1          | Tape width to be stated on order.                                                                                                                                                                                |
| 15/2          | Tape thickness                                                                                                                                                                                                   |
| 22            | Accessories.                                                                                                                                                                                                     |
| 26/10         | For stitch length limitation.                                                                                                                                                                                    |
| 27/1          | Number in parentheses = outside diameter in mm.                                                                                                                                                                  |
| 27/2          | Number in parentheses = thickness in mm.                                                                                                                                                                         |
| 27/5          | Number in parentheses = length in mm.                                                                                                                                                                            |
| 27/17         | Number in parentheses = thickness in mm.                                                                                                                                                                         |
| 28            | Special version                                                                                                                                                                                                  |
| 28/5          | Special order                                                                                                                                                                                                    |
| 28/9          | Special version, rubber thread tension.                                                                                                                                                                          |
| 30            | Earlier version, to be re-ordered for replacement purposes.                                                                                                                                                      |
| 30/0          | No longer produced.                                                                                                                                                                                              |
| 30/1          | Earlier version, return for repair.                                                                                                                                                                              |
| 30/3          | Earlier version, replaced by new version No. 91-171 283-91 and No. 91-172 958-91.                                                                                                                                |
| 30/4          | Earlier version, replaced by No. 91-171 904-91                                                                                                                                                                   |

| 00-000 000-00        | Groupe principal de pièces, comprenant: des groupes de pièces ou des groupes de pièces et des pièces détachées ou des groupes de pièces, des pièces détachées et des pièces détachées avec des pièces complémentaires.  (Voir parties encadrées sur illustrations.) |
|----------------------|---------------------------------------------------------------------------------------------------------------------------------------------------------------------------------------------------------------------------------------------------------------------|
| <u>00-000 000-00</u> | Groupe de pièces, comprenant: des pièces détachées ou des pièces détachées et des pièces détachées avec pièces complémentaires.  (Voir parties encadrées sur illustrations.)                                                                                        |
| 00-000 000-00        | Pièce détachée avec pièces complémentaires (voir parties encadrées sur illustrations).<br>Par exemple, bague avec vis, barre à aiguille avec vis de fixation d'aiguille, etc.                                                                                       |
| 00-000 000-00        | Pièce détachée                                                                                                                                                                                                                                                      |
| 4,5                  | Longueur du point 4,5 mm                                                                                                                                                                                                                                            |
| N                    | Longueur du point 6,0 mm                                                                                                                                                                                                                                            |
|                      | Fonction de la sous-classe; pour le numéro de la pièce, voir "Equipement de sous-classes".                                                                                                                                                                          |
|                      | Appartenance de sous-classe, voir "Equipement de sous-classes".                                                                                                                                                                                                     |
| 2                    | Préciser les repères (points, traits ou chiffres) à la commande.                                                                                                                                                                                                    |
| 3                    | Pièce collée                                                                                                                                                                                                                                                        |
| 3/1                  | Bloque par Loctite                                                                                                                                                                                                                                                  |
| 3/11                 | Appliquer la pâte d'étanchéité epple 22.                                                                                                                                                                                                                            |
|                      | Préciser la version à la commande.                                                                                                                                                                                                                                  |
| <b>4</b> 5           | Joindre échantillons de couture ou matières.                                                                                                                                                                                                                        |
| 6                    | Préciser la grosseur de l'aiguille et la forme de la pointe à la commande.                                                                                                                                                                                          |
| 7/14                 | Pour couteau à droite de l'aiguille.                                                                                                                                                                                                                                |
| 7/15                 | Pour couteau derrière l'aiguille.                                                                                                                                                                                                                                   |
| 7/16                 | Pour couteau à gauche de l'aiguille.                                                                                                                                                                                                                                |
| 7/23                 | Couteau inférieur á tranchant en métal dur.                                                                                                                                                                                                                         |
| 8/2                  | Longueur de coupe; à préciser à la commande.                                                                                                                                                                                                                        |
| 9                    | Distance de coupe                                                                                                                                                                                                                                                   |
| 9/2                  | Distance de coupe; à préciser à la commande.                                                                                                                                                                                                                        |
| 10                   | Ecartement des aiguilles                                                                                                                                                                                                                                            |
| 10/2                 | Ecartement des aiguilles à préciser à la commande.                                                                                                                                                                                                                  |
| 12/2                 | Indiquer le relarge de couture à la commande.                                                                                                                                                                                                                       |
| 15/1                 | Largeur de bande; à préciser à la commande.                                                                                                                                                                                                                         |
| 15/2                 | Epaisseur de bande                                                                                                                                                                                                                                                  |
| 22                   | Accessoires                                                                                                                                                                                                                                                         |
| 26/10                | Pour la limitation de la longueur du point.                                                                                                                                                                                                                         |
| 27/1                 | Chiffre entre parenthèses = diamètre extérieur en mm.                                                                                                                                                                                                               |
| 27/2                 | Chiffre entre parenthèses = épaisseur en mm.                                                                                                                                                                                                                        |
| 27/5                 | Chiffre entre parenthèses = longueur en mm.                                                                                                                                                                                                                         |
| 27/17                | Chiffre entre parenthèses = épaisseur en mm.                                                                                                                                                                                                                        |
| 28                   | Version spéciale                                                                                                                                                                                                                                                    |
| 28/5                 | Commande spéciale                                                                                                                                                                                                                                                   |
| 28/9                 | Version spéciale, prétension pour fils élastiques.                                                                                                                                                                                                                  |
| 30                   | Ancienne version, à commander à nouveau pour échange.                                                                                                                                                                                                               |
| 30/0                 | Ne figure plus au programme.                                                                                                                                                                                                                                        |
| 30/1                 | Ancienne version, nous envoyer pour réparation.                                                                                                                                                                                                                     |
| 30/3                 | Ancienne version, remplacée par nouvelle nº 91-171 283-91 et 91-172 958-91.                                                                                                                                                                                         |