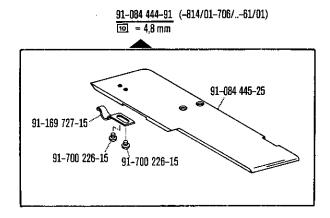

| Pfaff 5487<br>Inhaltsübersich               | ht · Contents · Table des matières · Contenido                                                                                                                                                                                                                               | 5.85                    |
|---------------------------------------------|------------------------------------------------------------------------------------------------------------------------------------------------------------------------------------------------------------------------------------------------------------------------------|-------------------------|
| Register<br>Section<br>Registre<br>Registro |                                                                                                                                                                                                                                                                              | Seite<br>Page<br>Página |
| <del>-</del>                                | Schmiermittel-Tabelle Table of lubricants Tableau des lubrifiants Tabla de lubricantes                                                                                                                                                                                       | 7                       |
| 0                                           | Erläuterungen<br>Explanations<br>Légende<br>Explicaciones                                                                                                                                                                                                                    | 8<br>10<br>12<br>14     |
| 0.1                                         | Verschleiß- und Depotteile<br>Wear parts and distributor stock parts<br>Pièces d'usure et en stock chez le distributeur<br>Piezas de desgaste y piezas para almacenar en la representación                                                                                   | 16                      |
| 1                                           | Kopfteile<br>Front parts<br>Pièces de tête<br>Piezas de la cabeza                                                                                                                                                                                                            | 18                      |
| 2                                           | Armteile Arm parts Pièces de bras Piezas del brazo Pfaff 5487-814/01-706/81; -706/83                                                                                                                                                                                         | 23                      |
| 3                                           | Grundplattenteile<br>Bedplate parts<br>Pièces du plateau fondamental<br>Piezas de la placa base                                                                                                                                                                              | 29                      |
| 4                                           | Ergänzungsteile Complementary parts Pièces complémentaires Piezas complementarias Pfaff 5487-814/01-706/02; -706/04                                                                                                                                                          | 36                      |
| 5                                           | Ergänzungsteile Complementary parts Pièces complémentaires Piezas complementarias Pfaff 5487-814/01-706/82; -706/84                                                                                                                                                          | 38                      |
| 6                                           | Kopfteile<br>Front parts<br>Pièces de tête<br>Piezas de la cabeza                                                                                                                                                                                                            | 40                      |
| 7                                           | Armteile Arm parts Pièces de bras Piezas del brazo                                                                                                                                                                                                                           | 46                      |
| 8                                           | Grundplattenteile<br>Bedplate parts<br>Pièces du plateau fondamental<br>Piezas de la placa base                                                                                                                                                                              | 52                      |
| 9                                           | Gehäuseteile Housing sections Pfaff 5487-814/01 Parties du corps Pfaff 5487-814/01-706/ Piezas del cárter                                                                                                                                                                    | 61                      |
| 10                                          | Obertransport-Schnellverstellung Top feed quick adjustment Dispositif de réglage instantané de l'entraînement supérieur Regulación rápida del arrastre superior  zur for pour para                                                                                           | 706/ 62                 |
| 11                                          | Ergänzungsteile Complementary parts Pfaff 5487 HO-814/01-706/2/85 Pièces complèmentaires Pfaff 5487 HO-814/01-706/59/01 Piezas complementarias                                                                                                                               | 66                      |
| 12                                          | Ergänzungsteile         Pfaff 5487 H-814/01-706/           Complementary parts         Pfaff 5487 H-814/01-706/911/03           Pièces complementaires         Pfaff 5487 H-814/01-706/911/05           Piezas complementarias         Pfaff 5487 H-814/01-706/910/04-911/05 | 68                      |