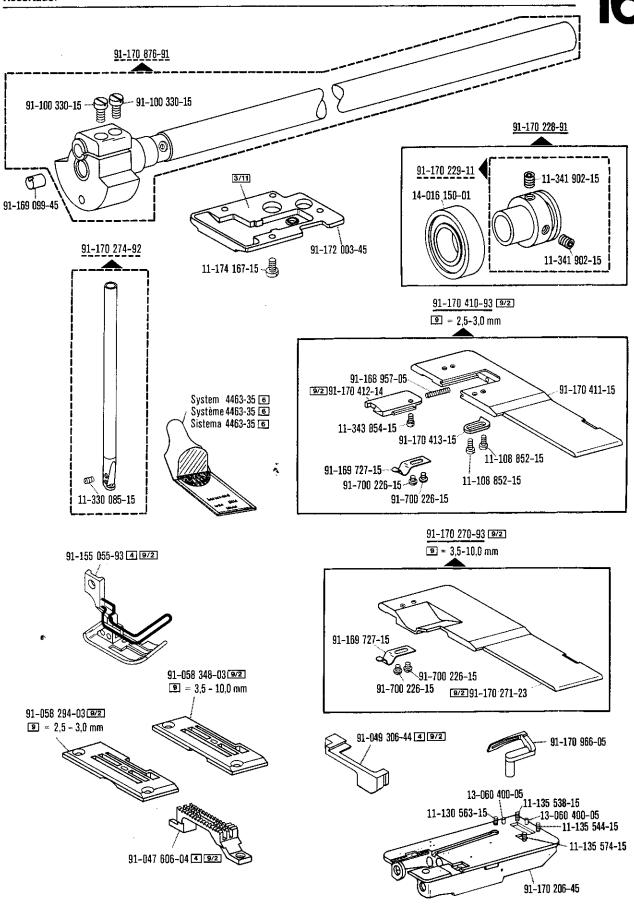

| Register<br>Section<br>Registre<br>Registro |                                                                                                                           | •                                                                                                                                                                                                                  | Seite<br>Page<br>Página |
|---------------------------------------------|---------------------------------------------------------------------------------------------------------------------------|--------------------------------------------------------------------------------------------------------------------------------------------------------------------------------------------------------------------|-------------------------|
| 13                                          | Ergänzungsteile<br>Complementary parts<br>Pièces complémentaires<br>Piezas complementarias                                | Pfaff 5487-814/01-706/19/05-920/11<br>Pfaff 5487-814/01-706/19/11-920/11                                                                                                                                           | 82                      |
| 14                                          | Ergänzungsteile<br>Complementary parts<br>Pièces complémentaires<br>Piezas complementarias                                | Pfaff 5487-814/06-706/61/05<br>Pfaff 5487-814/06-706/94/01                                                                                                                                                         | 84                      |
| 15                                          | Apparate-Antrieb<br>Attachment drive<br>Commande d'appareils<br>Mecanismo para accionamiento                              | -703/01<br>de aparatos                                                                                                                                                                                             | 87                      |
| 16                                          | Kanten-Beschneideinrichtung<br>Edge trimmer<br>Couteau<br>Recortador                                                      | -731/11-6/41<br>-731/12-6/41                                                                                                                                                                                       | 88                      |
| 17                                          | Kanten-Beschneideinrichtung<br>Edge trimmer<br>Couteau<br>Recortador                                                      | -733/01-39/31<br>-733/11-39/31<br>-733/12-39/31                                                                                                                                                                    | 96                      |
| 18                                          | Fadenabschneid-Einrichtung<br>Thread trimmer<br>Coupe-fil<br>Cortahilos                                                   | -900/11                                                                                                                                                                                                            | 106                     |
| 19                                          | Fadenabschneid-Einrichtung<br>Thread trimmar<br>Coupe-fil<br>Cortahilos                                                   | -900/51                                                                                                                                                                                                            | 112                     |
| 20                                          | Fadenabschneid-Einrichtung<br>Thread trimmer<br>Coupe-fil<br>Cortahilos                                                   | -900/71<br>-900/71-910/04*)                                                                                                                                                                                        | 116                     |
| 21                                          | Fadenspannungs-Steuerung<br>Thread tension control<br>Commande de la tension du fil<br>Control de la tension del hilo sup | -906/02<br>perior                                                                                                                                                                                                  | 122                     |
| 22                                          | Presserfuß-Automatik<br>Automatic presser foot lifter<br>Relève-pied automatique<br>Alzaprensatelas                       | -910/01                                                                                                                                                                                                            | 122                     |
| 23                                          | Presserfuß-Automatik<br>Automatic presser foot lifter<br>Relève-pied automatique<br>Alzaprensatelas                       | -910/04                                                                                                                                                                                                            | 124                     |
| 24                                          | Verriegelungs-Einrichtung<br>Backtacking device<br>Dispositif à points d'arrêt<br>Rematador                               | -910/04*)-911/05 -911/15 -911/35 -911/35  Zur Obertransport-Schnellverstellung Top feed quick adjustment Dispositif de réglage instantané de l'entraînement supérieur para Regulación rápida del arrastre superior | 126                     |
| 25                                          | Verriegelungs-Einrichtung<br>Backtacking device<br>Dispositif à points d'arrêt<br>Rematador                               | -911/15<br>-911/35                                                                                                                                                                                                 | 130                     |
| 26                                          | Verriegelungs-Einrichtung<br>Backtacking device<br>Dispositif à points d'arrêt<br>Rematador                               | -911/95                                                                                                                                                                                                            | 135                     |
| 27                                          | Stichverdichtungs-Einrichtung<br>Stitch condensation mechanism<br>Rétrécisseur de points<br>Condensador de puntadas       | -910/04*)-917/05<br>-917/05                                                                                                                                                                                        | 136                     |