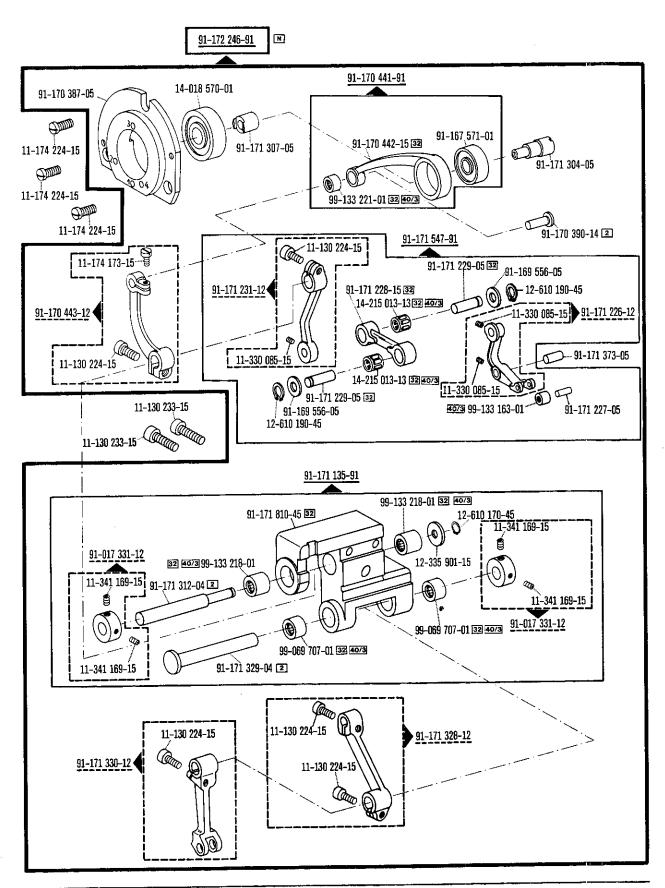

|

<sup>\*</sup> Verschleißteile · Wearing parts · Pièces d'usure · Piezas de desgaste

1









Pfaff 5487-814/01-706/81; -706/83 5.85 91-020 490-15 91-165 609-05 91-165 608-01 <del>-----</del>12-640 150-55 91-171 283-91 11-225 232-15 11-108 225-15 91-171 949-05 91-171 948-92 --12-640 150-55 91-171 050-05 91-171 410-01 12-640 150-55----91-172 958-91 91-069 079-92 91-172 961-05 11-317 950-15 91-172 959-91 91-167 719-01 11-108 228-15 **4**--- 12-640 150-55 siehe Seite 21 see page 21 voir page 21 véase la página 21 siehe Seite 28 see page 28 voir page 28 véase la página 28 11-108 174-25





Zweinadel · Two-needle

















3

























see explanations on section 0 voir légende registre 0

11-174 173-15

0

91-168 351-05

11-174 170-15

5.85













91-169 137-05











30 91-172 023-05 11-210 216-15 71-37 00-0134 91-172 060-11 `11-108 171**-1**5 11-108 174-15 🗝 91-172 063-05 91-172 005-91 91-172 019-15 91-172 064-15 15-128 060-75 11-672 005-15 91-172 022-05 15-128 060-75 12-610 210-45 91-172 021-05 21-172 014-05 71-37 00-0134 91-172 019-15 91-172 017-15 11-108 180-15 91-172 032-05 91-172 031-05 91-172 045-05 91-172 042-05 294-1-102 312-91-172 046-05





























91-092 210-91 90/11 (-911/05) 71-16 00-0208 24 101-2.205-4 20 11-108 174-15 91-099 811-05 71-37 00-0133 71-37 00-0167 -- 71-37 00-0173 11-105 113-15 91-107 888-15 11-210 038-15 91-107 891-15 91-085 195-15 11-108 099-15 71-12 00-0025 91-107 889-15 91-107 890-05 11-210 038-15 91-171 627-45 71-37 00-0309 11-186 976-15 91-100 270-15 11-186 976-15 Pfa