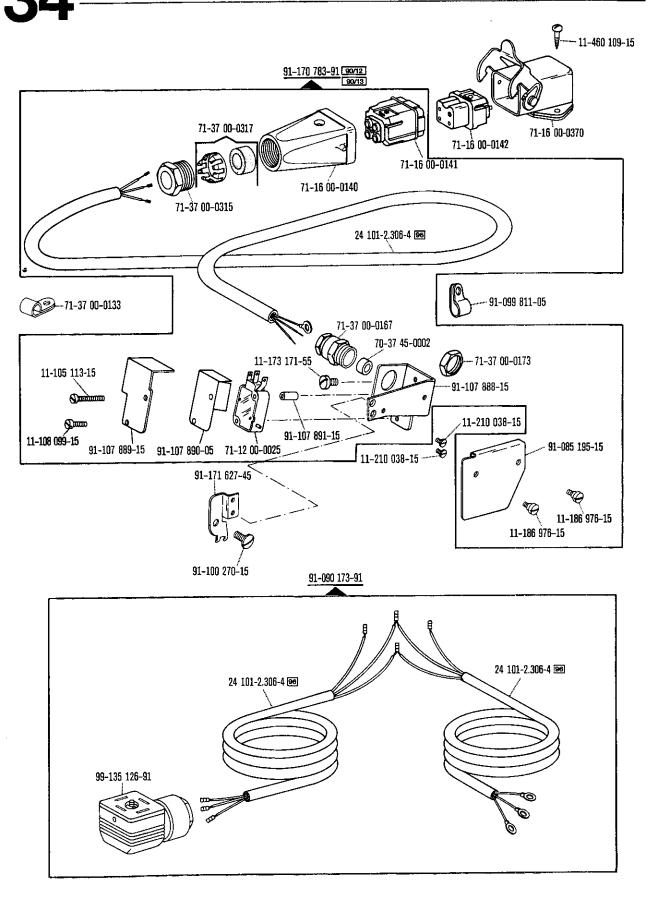

| innansubersici                              | it · Contents · Table des matieres · C                                                                              | ontenido                                 |                                                           |                                          |                                                                                                                                                                             | 5.6                      |
|---------------------------------------------|---------------------------------------------------------------------------------------------------------------------|------------------------------------------|-----------------------------------------------------------|------------------------------------------|-----------------------------------------------------------------------------------------------------------------------------------------------------------------------------|--------------------------|
| Register<br>Section<br>Registre<br>Registro |                                                                                                                     |                                          |                                                           |                                          |                                                                                                                                                                             | Seite<br>Page<br>Página  |
| 28                                          | Stichverdichtungs-Einrichtung<br>Stitch condensation mechanism<br>Rétrécisseur de points<br>Condensador de puntadas | -910/04*                                 | -917/05<br>-917/15<br>-917/35                             | zur<br>for<br>pour<br>para               | Obertransport-Schnellverstellung<br>Top feed quick adjustment<br>Dispositif de réglage instantané<br>de l'entraînement supérieur<br>Regulación rápida del arrastre superior | 142                      |
| 29                                          | Stichverdichtungs-Einrichtung<br>Stitch condensation mechanism<br>Rétrécisseur de points<br>Condensador de puntadas | -917/15<br>-917/35                       |                                                           |                                          |                                                                                                                                                                             | 146                      |
| 30                                          | Wartungseinheit Air filter/lubricator Conditionneur d'air comprimé Grupo acondicionador del aire cor                | -925/01                                  |                                                           |                                          |                                                                                                                                                                             | 151                      |
| 31                                          | Wartungseinheit Air filter/lubricator Conditionneur d'air comprimé Grupo acondicionador del aire cor                | -925/02                                  |                                                           | <u> </u>                                 |                                                                                                                                                                             | 152                      |
| 32                                          | Wartungseinheit Air filter/lubricator Conditionneur d'air comprimé Grupo acondicionador del aire cor                | -925/03                                  |                                                           |                                          |                                                                                                                                                                             | 153                      |
| 33                                          | Kettentrenn-Einrichtung<br>Chain cutter<br>Coupe-chaînette<br>Cortador de cadeneta                                  | -960/20<br>-960/21<br>-960/22<br>-960/24 |                                                           | •                                        |                                                                                                                                                                             | 154                      |
| 34                                          | Bandtrenn-Einrichtung<br>Tape cutter<br>Coupe-ruban<br>Cortador de cintas                                           | -960/61<br>-960/62<br>-960/64            |                                                           |                                          |                                                                                                                                                                             | 164                      |
| •                                           | Fotozellensteuerung<br>für Verriegelung<br>Photocell control<br>for backtacking                                     | -971/01 <-971/02 <                       | Fotocé<br>-910/0<br>-911/1<br>-925/0<br>Fotozel<br>Photoc | ell<br>phote<br>ula<br>4<br>5<br>2<br>le | o-électrique  o-électrique                                                                                                                                                  | 174<br>124<br>130<br>152 |
| 25                                          | Commande par cellule<br>photo-electrique pour<br>points d'arrêt<br>Mando por fotocélula<br>para rematado            | -971/22 -971/23                          | -911/3<br>-925/0<br>Fotozel                               | 4<br>5<br>2<br>le                        | o-électrique                                                                                                                                                                | 124<br>130<br>152        |
| 35                                          |                                                                                                                     | -971/24 <sup>^</sup>                     | Fotoce                                                    | lula                                     | o-electrique                                                                                                                                                                | 135                      |
|                                             | Fotozellensteuerung<br>für Stichverdichtung<br>Photocell control<br>for condensed stitching                         | -971/41 <                                | Fotocél<br>-910/0<br>-917/1                               | ell<br>photoula<br>4<br>5                | o-électrique                                                                                                                                                                | 174<br>124<br>146<br>152 |
|                                             | Commande par cellule photo-électrique pour points rétrécis                                                          | -971/61 <                                | Fotozel                                                   | ie<br>ell<br>phote                       | o-électrique                                                                                                                                                                | 174                      |
|                                             | Mando por fotocélula<br>para condensación de la<br>puntada                                                          | -9/1/01 \                                | -910/0<br>-917/3                                          | 4<br>5                                   |                                                                                                                                                                             | 124<br>146<br>152        |