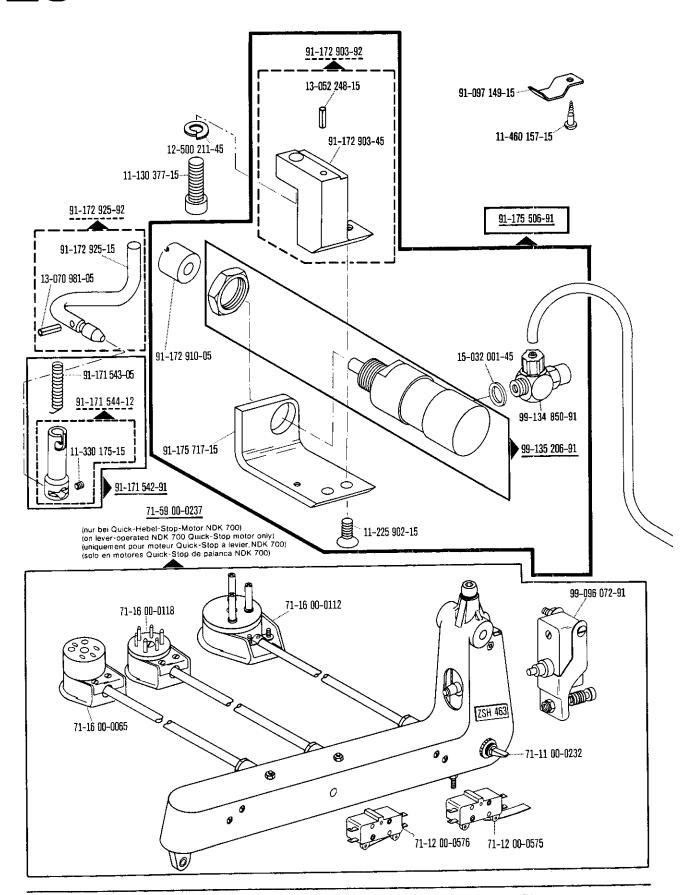

| Register<br>Section<br>Registre<br>Registro |                                                                                                                           | •                                                                                                                                                                                                                  | Seite<br>Page<br>Página |
|---------------------------------------------|---------------------------------------------------------------------------------------------------------------------------|--------------------------------------------------------------------------------------------------------------------------------------------------------------------------------------------------------------------|-------------------------|
| 13                                          | Ergänzungsteile<br>Complementary parts<br>Pièces complémentaires<br>Piezas complementarias                                | Pfaff 5487-814/01-706/19/05-920/11<br>Pfaff 5487-814/01-706/19/11-920/11                                                                                                                                           | 82                      |
| 14                                          | Ergänzungsteile<br>Complementary parts<br>Pièces complémentaires<br>Piezas complementarias                                | Pfaff 5487-814/06-706/61/05<br>Pfaff 5487-814/06-706/94/01                                                                                                                                                         | 84                      |
| 15                                          | Apparate-Antrieb<br>Attachment drive<br>Commande d'appareils<br>Mecanismo para accionamiento                              | -703/01<br>de aparatos                                                                                                                                                                                             | 87                      |
| 16                                          | Kanten-Beschneideinrichtung<br>Edge trimmer<br>Couteau<br>Recortador                                                      | -731/11-6/41<br>-731/12-6/41                                                                                                                                                                                       | 88                      |
| 17                                          | Kanten-Beschneideinrichtung<br>Edge trimmer<br>Couteau<br>Recortador                                                      | -733/01-39/31<br>-733/11-39/31<br>-733/12-39/31                                                                                                                                                                    | 96                      |
| 18                                          | Fadenabschneid-Einrichtung<br>Thread trimmer<br>Coupe-fil<br>Cortahilos                                                   | -900/11                                                                                                                                                                                                            | 106                     |
| 19                                          | Fadenabschneid-Einrichtung<br>Thread trimmar<br>Coupe-fil<br>Cortahilos                                                   | -900/51                                                                                                                                                                                                            | 112                     |
| 20                                          | Fadenabschneid-Einrichtung<br>Thread trimmer<br>Coupe-fil<br>Cortahilos                                                   | -900/71<br>-900/71-910/04*)                                                                                                                                                                                        | 116                     |
| 21                                          | Fadenspannungs-Steuerung<br>Thread tension control<br>Commande de la tension du fil<br>Control de la tension del hilo sup | -906/02<br>perior                                                                                                                                                                                                  | 122                     |
| 22                                          | Presserfuß-Automatik<br>Automatic presser foot lifter<br>Relève-pied automatique<br>Alzaprensatelas                       | -910/01                                                                                                                                                                                                            | 122                     |
| 23                                          | Presserfuß-Automatik<br>Automatic presser foot lifter<br>Relève-pied automatique<br>Alzaprensatelas                       | -910/04                                                                                                                                                                                                            | 124                     |
| 24                                          | Verriegelungs-Einrichtung<br>Backtacking device<br>Dispositif à points d'arrêt<br>Rematador                               | -910/04*)-911/05 -911/15 -911/35 -911/35  Zur Obertransport-Schnellverstellung Top feed quick adjustment Dispositif de réglage instantané de l'entraînement supérieur para Regulación rápida del arrastre superior | 126                     |
| 25                                          | Verriegelungs-Einrichtung<br>Backtacking device<br>Dispositif à points d'arrêt<br>Rematador                               | -911/15<br>-911/35                                                                                                                                                                                                 | 130                     |
| 26                                          | Verriegelungs-Einrichtung<br>Backtacking device<br>Dispositif à points d'arrêt<br>Rematador                               | -911/95                                                                                                                                                                                                            | 135                     |
| 27                                          | Stichverdichtungs-Einrichtung<br>Stitch condensation mechanism<br>Rétrécisseur de points<br>Condensador de puntadas       | -910/04*)-917/05<br>-917/05                                                                                                                                                                                        | 136                     |