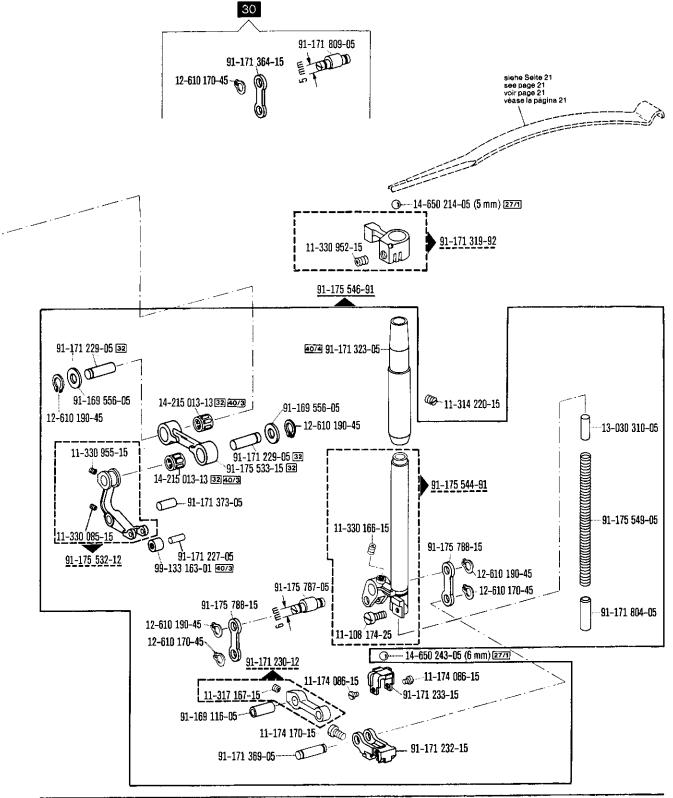

280-1-120 243

| 00-000 000-00 | Hauptgruppenteil, bestehend aus: Gruppenteilen oder<br>Gruppenteilen und Einzelteilen oder<br>Gruppenteilen, Einzelteilen und Einzelteilen mit Ergänzung.<br>(Siehe Einrahmungen auf den Bildseiten.) |
|---------------|-------------------------------------------------------------------------------------------------------------------------------------------------------------------------------------------------------|
| 00-000 000-00 | Gruppenteil, bestehend aus: Einzelteilen oder<br>Einzelteilen und Einzelteilen mit Ergänzung.<br>(Siehe Einrahmungen auf den Bildseiten.)                                                             |
| 00-000 000-00 | Einzelteil mit Ergänzung (siehe Einrahmungen auf den Bildseiten)<br>z.B. Stellring mit Schrauben, Nadelstange mit Befestigungsschraube zur Nadel, usw.                                                |
| 00-000 000-00 | Einzelteil                                                                                                                                                                                            |
| 4,5           | Stichlänge 4,5 mm                                                                                                                                                                                     |
| N             | Stichlänge 6,0 mm                                                                                                                                                                                     |
|               | Unterklassenabhängig, Teilenummer siehe Unterklassen-Ausstattung.                                                                                                                                     |
| 0             | Unterklassenzugehörigkeit siehe Unterklassen-Ausstattung.                                                                                                                                             |
| 2             | Markierung (Punkte, Striche oder Zahl) bei Bestellung angeben.                                                                                                                                        |
| 3             | Geklebt                                                                                                                                                                                               |
| 3/1           | Gesichert mit Loctite                                                                                                                                                                                 |
| 3/11          | Mit Dichtungsmasse, epple 22, bestreichen.                                                                                                                                                            |
| 4             | Ausführungsart bei Bestellung angeben.                                                                                                                                                                |
| 5             | Nähmuster einsenden                                                                                                                                                                                   |
| 6             | Nadeldicke und Spitzenform bei Bestellung angeben.                                                                                                                                                    |
| 7/14          | Für Messer rechts der Nadel                                                                                                                                                                           |
| 7/15          | Für Messer mitte der Nadel                                                                                                                                                                            |
| 7/16          | Für Messer links der Nadel                                                                                                                                                                            |
| 7/23          | Untermesser mit Hartmetallschneide.                                                                                                                                                                   |
| 8/2           | Schneidlänge bei Bestellung angeben.                                                                                                                                                                  |
| 9             | Schneidabstand                                                                                                                                                                                        |
| 9/2           | Schneidabstand bei Bestellung angeben.                                                                                                                                                                |
| 10            | Nadelabstand                                                                                                                                                                                          |
| 10/2          | Nadelabstand bei Bestellung angeben.                                                                                                                                                                  |
| 12/2          | Absteppbreite bei Bestellung angeben.                                                                                                                                                                 |
| 15/1          | Bandbreite bei Bestellung angeben.                                                                                                                                                                    |
| 15/2          | Banddicke                                                                                                                                                                                             |
| 22            | Zubehör                                                                                                                                                                                               |
| 26/10         | Zur Stichlängenbegrenzung                                                                                                                                                                             |
| 27/1          | Eingeklammerte Zahl = Außendurchmesser in mm.                                                                                                                                                         |
| 27/2          | Eingeklammerte Zahl = Stärke in mm.                                                                                                                                                                   |
| 27/5          | Eingeklammerte Zahl = Länge in mm.                                                                                                                                                                    |
| 27/17         | Eingeklammerte Zahl = Dicke in mm.                                                                                                                                                                    |
| 28            | Sonderausführung                                                                                                                                                                                      |
| 28/5          | Sonderbestellung                                                                                                                                                                                      |
| 28/9          | Sonderausführung, Vorspannung für Gummifäden.                                                                                                                                                         |
| 30            | Frühere Ausführung, im Ersatzfall wieder bestellen.                                                                                                                                                   |
| 30/0          | Nicht mehr im Programm.                                                                                                                                                                               |
| 30/1          | Frühere Ausführung, zur Reparatur einsenden.                                                                                                                                                          |
| 30/3          | Frühere Ausführung, ersetzt durch neue Ausführung Nr. 91-171 283-91 und 91-172 958-91.                                                                                                                |
| 30/4          | Frühere Ausführung, ersetzt durch Nr. 91-171 904-91                                                                                                                                                   |

Schlauch mit 6 mm Innendurchmesser, bei Bestellung Länge angeben.

Schlauch mit 2,5 mm Innendurchmesser, bei Bestellung Länge angeben.

Länge x Breite angeben.

| 00-000 000-00 | Assembly, consisting of: sub-assemblies or sub-assemblies and component parts or sub-assemblies, component parts and component plus complementary parts. (See the framed-in sections on the illustration pages.) |
|---------------|------------------------------------------------------------------------------------------------------------------------------------------------------------------------------------------------------------------|
| 00-000 000-00 | Sub-assembly, consisting of: component parts or component parts and component plus complementary parts.  (See the framed-in sections on the illustration pages.)                                                 |
| 00-000 000-00 | Component part with complementary parts (see the framed-in sections on the illustration pages), e.g. collar with screws, needle bar with needle set screw, etc.                                                  |
| 00-000 000-00 | Component part                                                                                                                                                                                                   |
| 4,5           | Stitch length 4.5 mm                                                                                                                                                                                             |
| N             | Stitch length 6.0 mm                                                                                                                                                                                             |
|               | Subclass-dependent, for part number see subclass parts listing.                                                                                                                                                  |
| <b>a</b>      | For subclass see subclass parts listing.                                                                                                                                                                         |
| 2             | Marking (dots, strokes or numbers) to be stated on order.                                                                                                                                                        |
| 3             | Part cemented                                                                                                                                                                                                    |
| 3/1           | Secured with Loctite                                                                                                                                                                                             |
| 3/11          | Apply sealing compound, epple 22                                                                                                                                                                                 |
| 4             | Model to be stated on order.                                                                                                                                                                                     |
| 5             | Submit sewing sample.                                                                                                                                                                                            |
| 6             | Needle size and style of point to be stated on order.                                                                                                                                                            |
| 7/14          | For knife set to the right of the needle.                                                                                                                                                                        |
| 7/15          | For knife set opposite the needle.                                                                                                                                                                               |
| 7/16          | For knife set to the left of the needle.                                                                                                                                                                         |
| 7/23          | Lower knife with carbide cutting edge.                                                                                                                                                                           |
| 8/2           | Cutting length to be stated on order.                                                                                                                                                                            |
| 9             | Trimming margin                                                                                                                                                                                                  |
| 9/2           | Trimming margin to be stated on order.                                                                                                                                                                           |
| 10            | Needle gauge                                                                                                                                                                                                     |
| 10/2          | Needle gauge, to be stated on order.                                                                                                                                                                             |
| 12/2          | Stitching margin to be stated on order.                                                                                                                                                                          |
| 15/1          | Tape width to be stated on order.                                                                                                                                                                                |
| 15/2          | Tape thickness                                                                                                                                                                                                   |
| 22            | Accessories.                                                                                                                                                                                                     |
| 26/10         | For stitch length limitation.                                                                                                                                                                                    |
| 27/1          | Number in parentheses = outside diameter in mm.                                                                                                                                                                  |
| 27/2          | Number in parentheses = thickness in mm.                                                                                                                                                                         |
| 27/5          | Number in parentheses = length in mm.                                                                                                                                                                            |
| 27/17         | Number in parentheses = thickness in mm.                                                                                                                                                                         |
| 28            | Special version                                                                                                                                                                                                  |
| 28/5          | Special order                                                                                                                                                                                                    |
| 28/9          | Special version, rubber thread tension.                                                                                                                                                                          |
| 30            | Earlier version, to be re-ordered for replacement purposes.                                                                                                                                                      |
| 30/0          | No longer produced.                                                                                                                                                                                              |
| 30/1          | Earlier version, return for repair.                                                                                                                                                                              |
| 30/3          | Earlier version, replaced by new version No. 91-171 283-91 and No. 91-172 958-91.                                                                                                                                |
| 30/4          | Earlier version, replaced by No. 91-171 904-91                                                                                                                                                                   |

| 00-000 000-00        | Groupe principal de pièces, comprenant: des groupes de pièces ou des groupes de pièces et des pièces détachées ou des groupes de pièces, des pièces détachées et des pièces détachées avec des pièces complémentaires.  (Voir parties encadrées sur illustrations.) |
|----------------------|---------------------------------------------------------------------------------------------------------------------------------------------------------------------------------------------------------------------------------------------------------------------|
| <u>00-000 000-00</u> | Groupe de pièces, comprenant: des pièces détachées ou des pièces détachées et des pièces détachées avec pièces complémentaires.  (Voir parties encadrées sur illustrations.)                                                                                        |
| 00-000 000-00        | Pièce détachée avec pièces complémentaires (voir parties encadrées sur illustrations).<br>Par exemple, bague avec vis, barre à aiguille avec vis de fixation d'aiguille, etc.                                                                                       |
| 00-000 000-00        | Pièce détachée                                                                                                                                                                                                                                                      |
| 4,5                  | Longueur du point 4,5 mm                                                                                                                                                                                                                                            |
| N                    | Longueur du point 6,0 mm                                                                                                                                                                                                                                            |
|                      | Fonction de la sous-classe; pour le numéro de la pièce, voir "Equipement de sous-classes".                                                                                                                                                                          |
|                      | Appartenance de sous-classe, voir "Equipement de sous-classes".                                                                                                                                                                                                     |
| 2                    | Préciser les repères (points, traits ou chiffres) à la commande.                                                                                                                                                                                                    |
| 3                    | Pièce collée                                                                                                                                                                                                                                                        |
| 3/1                  | Bloque par Loctite                                                                                                                                                                                                                                                  |
| 3/11                 | Appliquer la pâte d'étanchéité epple 22.                                                                                                                                                                                                                            |
|                      | Préciser la version à la commande.                                                                                                                                                                                                                                  |
| <b>4</b> 5           | Joindre échantillons de couture ou matières.                                                                                                                                                                                                                        |
| 6                    | Préciser la grosseur de l'aiguille et la forme de la pointe à la commande.                                                                                                                                                                                          |
| 7/14                 | Pour couteau à droite de l'aiguille.                                                                                                                                                                                                                                |
| 7/15                 | Pour couteau derrière l'aiguille.                                                                                                                                                                                                                                   |
| 7/16                 | Pour couteau à gauche de l'aiguille.                                                                                                                                                                                                                                |
| 7/23                 | Couteau inférieur á tranchant en métal dur.                                                                                                                                                                                                                         |
| 8/2                  | Longueur de coupe; à préciser à la commande.                                                                                                                                                                                                                        |
| 9                    | Distance de coupe                                                                                                                                                                                                                                                   |
| 9/2                  | Distance de coupe; à préciser à la commande.                                                                                                                                                                                                                        |
| 10                   | Ecartement des aiguilles                                                                                                                                                                                                                                            |
| 10/2                 | Ecartement des aiguilles à préciser à la commande.                                                                                                                                                                                                                  |
| 12/2                 | Indiquer le relarge de couture à la commande.                                                                                                                                                                                                                       |
| 15/1                 | Largeur de bande; à préciser à la commande.                                                                                                                                                                                                                         |
| 15/2                 | Epaisseur de bande                                                                                                                                                                                                                                                  |
| 22                   | Accessoires                                                                                                                                                                                                                                                         |
| 26/10                | Pour la limitation de la longueur du point.                                                                                                                                                                                                                         |
| 27/1                 | Chiffre entre parenthèses = diamètre extérieur en mm.                                                                                                                                                                                                               |
| 27/2                 | Chiffre entre parenthèses = épaisseur en mm.                                                                                                                                                                                                                        |
| 27/5                 | Chiffre entre parenthèses = longueur en mm.                                                                                                                                                                                                                         |
| 27/17                | Chiffre entre parenthèses = épaisseur en mm.                                                                                                                                                                                                                        |
| 28                   | Version spéciale                                                                                                                                                                                                                                                    |
| 28/5                 | Commande spéciale                                                                                                                                                                                                                                                   |
| 28/9                 | Version spéciale, prétension pour fils élastiques.                                                                                                                                                                                                                  |
| 30                   | Ancienne version, à commander à nouveau pour échange.                                                                                                                                                                                                               |
| 30/0                 | Ne figure plus au programme.                                                                                                                                                                                                                                        |
| 30/1                 | Ancienne version, nous envoyer pour réparation.                                                                                                                                                                                                                     |
| 30/3                 | Ancienne version, remplacée par nouvelle nº 91-171 283-91 et 91-172 958-91.                                                                                                                                                                                         |