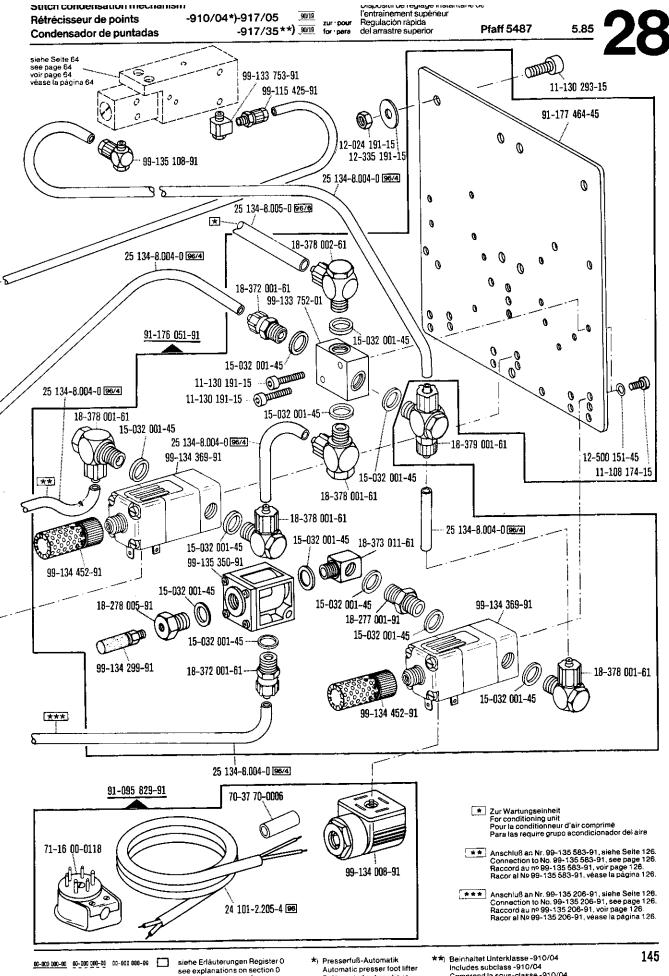

| innansubersici                              | it · Contents · Table des matieres · C                                                                              | ontenido                                 |                                                           |                                          |                                                                                                                                                                             | 5.6                      |
|---------------------------------------------|---------------------------------------------------------------------------------------------------------------------|------------------------------------------|-----------------------------------------------------------|------------------------------------------|-----------------------------------------------------------------------------------------------------------------------------------------------------------------------------|--------------------------|
| Register<br>Section<br>Registre<br>Registro |                                                                                                                     |                                          |                                                           |                                          |                                                                                                                                                                             | Seite<br>Page<br>Página  |
| 28                                          | Stichverdichtungs-Einrichtung<br>Stitch condensation mechanism<br>Rétrécisseur de points<br>Condensador de puntadas | -910/04*                                 | -917/05<br>-917/15<br>-917/35                             | zur<br>for<br>pour<br>para               | Obertransport-Schnellverstellung<br>Top feed quick adjustment<br>Dispositif de réglage instantané<br>de l'entraînement supérieur<br>Regulación rápida del arrastre superior | 142                      |
| 29                                          | Stichverdichtungs-Einrichtung<br>Stitch condensation mechanism<br>Rétrécisseur de points<br>Condensador de puntadas | -917/15<br>-917/35                       |                                                           |                                          |                                                                                                                                                                             | 146                      |
| 30                                          | Wartungseinheit Air filter/lubricator Conditionneur d'air comprimé Grupo acondicionador del aire cor                | -925/01                                  |                                                           |                                          |                                                                                                                                                                             | 151                      |
| 31                                          | Wartungseinheit Air filter/lubricator Conditionneur d'air comprimé Grupo acondicionador del aire cor                | -925/02                                  |                                                           | <u> </u>                                 |                                                                                                                                                                             | 152                      |
| 32                                          | Wartungseinheit Air filter/lubricator Conditionneur d'air comprimé Grupo acondicionador del aire cor                | -925/03                                  |                                                           |                                          |                                                                                                                                                                             | 153                      |
| 33                                          | Kettentrenn-Einrichtung<br>Chain cutter<br>Coupe-chaînette<br>Cortador de cadeneta                                  | -960/20<br>-960/21<br>-960/22<br>-960/24 |                                                           | •                                        |                                                                                                                                                                             | 154                      |
| 34                                          | Bandtrenn-Einrichtung<br>Tape cutter<br>Coupe-ruban<br>Cortador de cintas                                           | -960/61<br>-960/62<br>-960/64            |                                                           |                                          |                                                                                                                                                                             | 164                      |
| •                                           | Fotozellensteuerung<br>für Verriegelung<br>Photocell control<br>for backtacking                                     | -971/01 <-971/02 <                       | Fotocé<br>-910/0<br>-911/1<br>-925/0<br>Fotozel<br>Photoc | ell<br>phote<br>ula<br>4<br>5<br>2<br>le | o-électrique  o-électrique                                                                                                                                                  | 174<br>124<br>130<br>152 |
| 25                                          | Commande par cellule<br>photo-electrique pour<br>points d'arrêt<br>Mando por fotocélula<br>para rematado            | -971/22 -971/23                          | -911/3<br>-925/0<br>Fotozel                               | 4<br>5<br>2<br>le                        | o-électrique                                                                                                                                                                | 124<br>130<br>152        |
| 35                                          |                                                                                                                     | -971/24 <sup>^</sup>                     | Fotoce                                                    | lula                                     | o-electrique                                                                                                                                                                | 135                      |
|                                             | Fotozellensteuerung<br>für Stichverdichtung<br>Photocell control<br>for condensed stitching                         | -971/41 <                                | Fotocél<br>-910/0<br>-917/1                               | ell<br>photoula<br>4<br>5                | o-électrique                                                                                                                                                                | 174<br>124<br>146<br>152 |
|                                             | Commande par cellule photo-électrique pour points rétrécis                                                          | -971/61 <                                | Fotozel                                                   | ie<br>ell<br>phote                       | o-électrique                                                                                                                                                                | 174                      |
|                                             | Mando por fotocélula<br>para condensación de la<br>puntada                                                          | -9/1/01 \                                | -910/0<br>-917/3                                          | 4<br>5                                   |                                                                                                                                                                             | 124<br>146<br>152        |