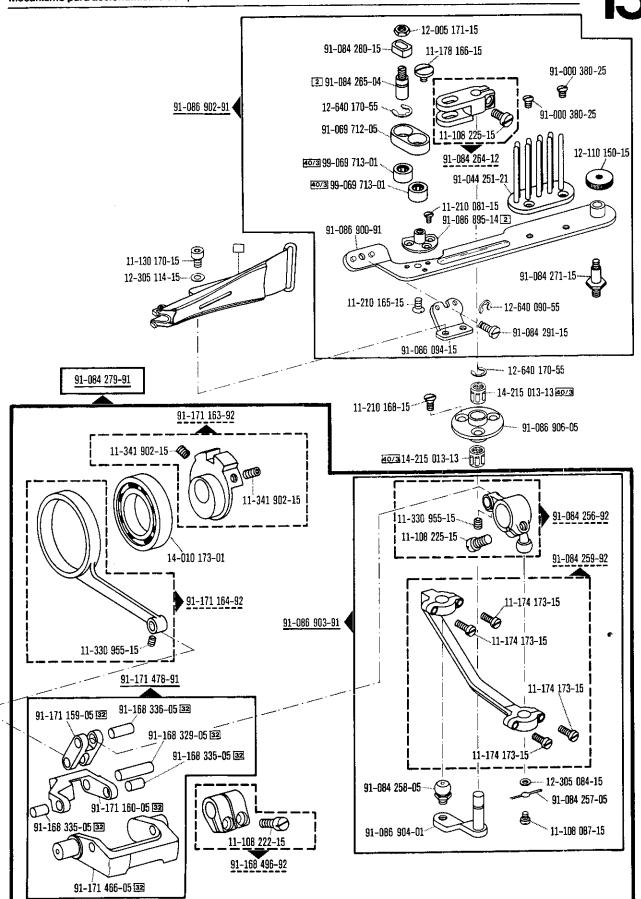

| Register<br>Section<br>Registre<br>Registro |                                                                                                                           | •                                                                                                                                                                                                                  | Seite<br>Page<br>Página |
|---------------------------------------------|---------------------------------------------------------------------------------------------------------------------------|--------------------------------------------------------------------------------------------------------------------------------------------------------------------------------------------------------------------|-------------------------|
| 13                                          | Ergänzungsteile<br>Complementary parts<br>Pièces complémentaires<br>Piezas complementarias                                | Pfaff 5487-814/01-706/19/05-920/11<br>Pfaff 5487-814/01-706/19/11-920/11                                                                                                                                           | 82                      |
| 14                                          | Ergänzungsteile<br>Complementary parts<br>Pièces complémentaires<br>Piezas complementarias                                | Pfaff 5487-814/06-706/61/05<br>Pfaff 5487-814/06-706/94/01                                                                                                                                                         | 84                      |
| 15                                          | Apparate-Antrieb<br>Attachment drive<br>Commande d'appareils<br>Mecanismo para accionamiento                              | -703/01<br>de aparatos                                                                                                                                                                                             | 87                      |
| 16                                          | Kanten-Beschneideinrichtung<br>Edge trimmer<br>Couteau<br>Recortador                                                      | -731/11-6/41<br>-731/12-6/41                                                                                                                                                                                       | 88                      |
| 17                                          | Kanten-Beschneideinrichtung<br>Edge trimmer<br>Couteau<br>Recortador                                                      | -733/01-39/31<br>-733/11-39/31<br>-733/12-39/31                                                                                                                                                                    | 96                      |
| 18                                          | Fadenabschneid-Einrichtung<br>Thread trimmer<br>Coupe-fil<br>Cortahilos                                                   | -900/11                                                                                                                                                                                                            | 106                     |
| 19                                          | Fadenabschneid-Einrichtung<br>Thread trimmar<br>Coupe-fil<br>Cortahilos                                                   | -900/51                                                                                                                                                                                                            | 112                     |
| 20                                          | Fadenabschneid-Einrichtung<br>Thread trimmer<br>Coupe-fil<br>Cortahilos                                                   | -900/71<br>-900/71-910/04*)                                                                                                                                                                                        | 116                     |
| 21                                          | Fadenspannungs-Steuerung<br>Thread tension control<br>Commande de la tension du fil<br>Control de la tension del hilo sup | -906/02<br>perior                                                                                                                                                                                                  | 122                     |
| 22                                          | Presserfuß-Automatik<br>Automatic presser foot lifter<br>Relève-pied automatique<br>Alzaprensatelas                       | -910/01                                                                                                                                                                                                            | 122                     |
| 23                                          | Presserfuß-Automatik<br>Automatic presser foot lifter<br>Relève-pied automatique<br>Alzaprensatelas                       | -910/04                                                                                                                                                                                                            | 124                     |
| 24                                          | Verriegelungs-Einrichtung<br>Backtacking device<br>Dispositif à points d'arrêt<br>Rematador                               | -910/04*)-911/05 -911/15 -911/35 -911/35  Zur Obertransport-Schnellverstellung Top feed quick adjustment Dispositif de réglage instantané de l'entraînement supérieur para Regulación rápida del arrastre superior | 126                     |
| 25                                          | Verriegelungs-Einrichtung<br>Backtacking device<br>Dispositif à points d'arrêt<br>Rematador                               | -911/15<br>-911/35                                                                                                                                                                                                 | 130                     |
| 26                                          | Verriegelungs-Einrichtung<br>Backtacking device<br>Dispositif à points d'arrêt<br>Rematador                               | -911/95                                                                                                                                                                                                            | 135                     |
| 27                                          | Stichverdichtungs-Einrichtung<br>Stitch condensation mechanism<br>Rétrécisseur de points<br>Condensador de puntadas       | -910/04*)-917/05<br>-917/05                                                                                                                                                                                        | 136                     |