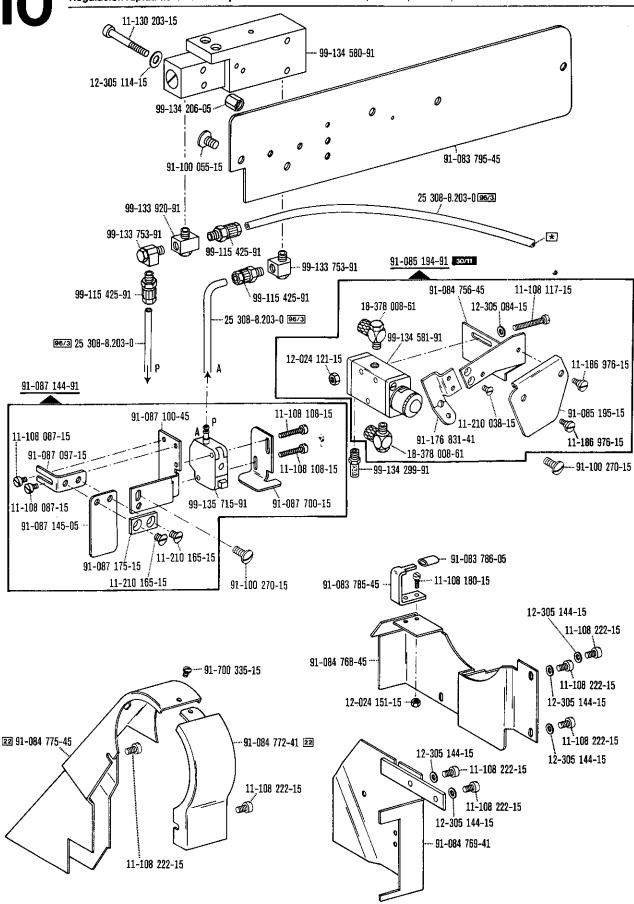

1 11-108 228-15 **4**--- 12-640 150-55 siehe Seite 21 see page 21 voir page 21 véase la página 21 siehe Seite 28 see page 28 voir page 28 véase la página 28 11-108 174-25





Zweinadel · Two-needle

















3

























see explanations on section 0 voir légende registre 0

11-174 173-15

0

91-168 351-05

11-174 170-15

5.85













91-169 137-05











30 91-172 023-05 11-210 216-15 71-37 00-0134 91-172 060-11 `11-108 171**-1**5 11-108 174-15 🗝 91-172 063-05 91-172 005-91 91-172 019-15 91-172 064-15 15-128 060-75 11-672 005-15 91-172 022-05 15-128 060-75 12-610 210-45 91-172 021-05 21-172 014-05 71-37 00-0134 91-172 019-15 91-172 017-15 11-108 180-15 91-172 032-05 91-172 031-05 91-172 045-05 91-172 042-05 294-1-102 312-91-172 046-05





























91-092 210-91 90/11 (-911/05) 71-16 00-0208 24 101-2.205-4 20 11-108 174-15 91-099 811-05 71-37 00-0133 71-37 00-0167 -- 71-37 00-0173 11-105 113-15 91-107 888-15 11-210 038-15 91-107 891-15 91-085 195-15 11-108 099-15 71-12 00-0025 91-107 889-15 91-107 890-05 11-210 038-15 91-171 627-45 71-37 00-0309 11-186 976-15 91-100 270-15 11-186 976-15 Pfaff 5487 H-814/01-706/.. 91-172 012-92 System 4463-35 📵 Système 4463-35 🖪 Sistema 4463-35 6 91-100 296-25 Pfaff 5487 H-814/01-706/..-911/.. Pfaff 5487 H-814/01-706/..-910/04-911/.. System 5463-35 6 11-330 085-15 **91-000 407-15** Système 5463-35 6 Sistema 5463-35 📵







91-170 135-91 **11-108 1**71-15 12-305 114-15 91-170 149-05 91-170 143-91 91-170 153-05 (0,3) 2772 91-172 357-05 (0,6) 2772 11-108 087-15 **12-610 170-45** 91-172 211-05 91-1