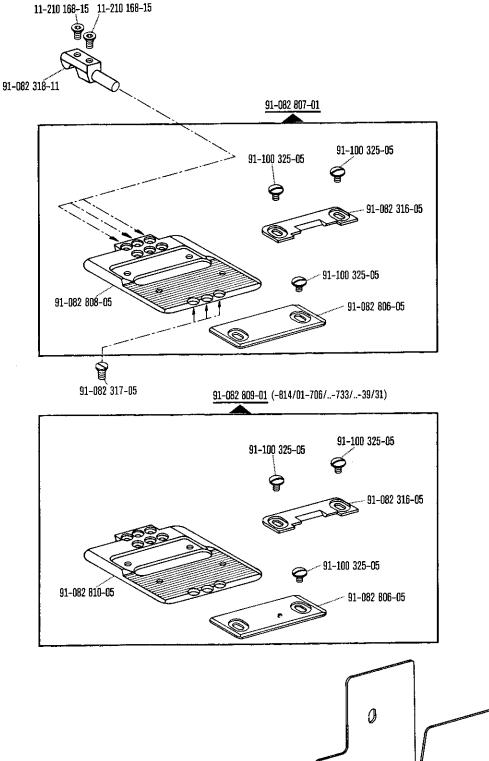

| 56                                                                                                                                                               |



00-000 000-00 00-000 000-00 00-000 000-00

siehe Erläuterungen Register 0 see explanations on section 0 voir legende registre 0

1) Wirksamer Durchmesser Effective diameter Diametre effectif



























11-106 958-15











138









142

see explanations on section 0

voir légende registre 0

























91-171 462-90 30/13







All litter/rupricator

Conditionneur d'air comprimé











99-134 008-91





160

00-000 000-00 00-000 000-00 00-000 000-00 siehe Ertäuterungen Register O see explanations on section O voir lègende registre 0

-960/24 for para Pfaff 5487



8.87



91-082 356-45 (-814/01-706/..-733/..-39/31)





91-082 304-91 (-814/01-706/..-733/...-39/31) 91-082 306-25 91-169 727-19 91-700 226-15 ---91-700 226-15









169

91-099 811-05

**2**---11-108 174-15

--71**-3**7 00-0133







71-55 00-0139

12-024 151-25

172

siehe Erläuterungen Register 0 see explanations on section 0 voir lägende registra 0

71-13 00-0377

71-13 00-0375

71-25 00-0267

71-13 00-0380















bei Obertransport-Schnellverstellung in case of top feed quick adjustment en liaison avec Dispositif de réglage instantané de l'entraînement supérieur en combinación con la Regulación rapida del arrastre superior



Einstellehren Adjustment gauges Calibres

zur · pour for · para Pfaff 5487

Calibres
Calibres de ajuste

5.85



13-030 341-05 für Nadelstangenposition for