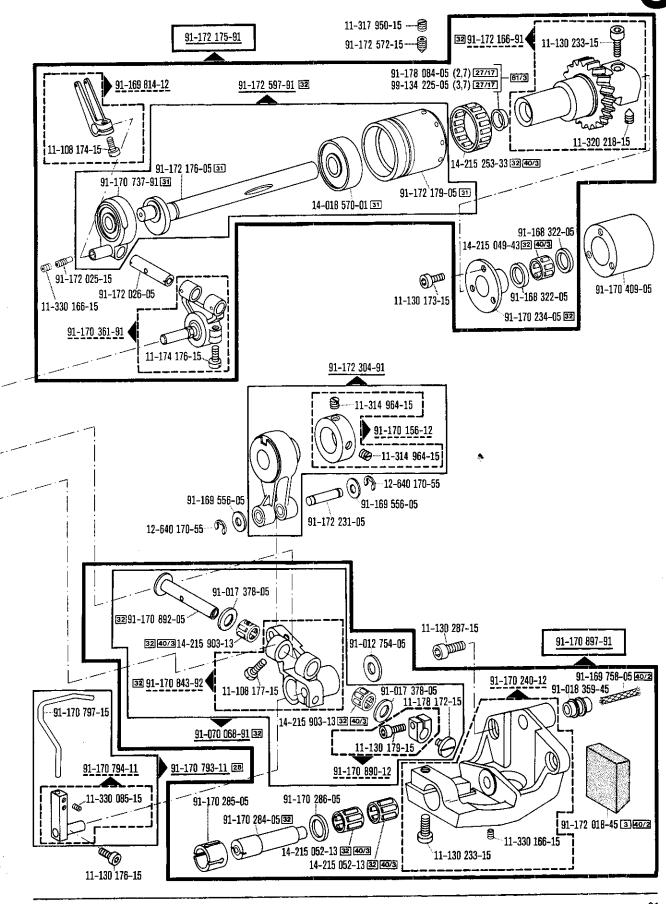

|
| Tornillo para fijación de la palanca tirahilos                 |                    | <u> </u>                              |                             |

<sup>\*</sup> Verschleißteile · Wearing parts · Pièces d'usure · Piezas de desgaste

1









Pfaff 5487-814/01-706/81; -706/83 5.85 91-020 490-15 91-165 609-05 91-165 608-01 <del>-----</del>12-640 150-55 91-171 283-91 11-225 232-15 11-108 225-15 91-171 949-05 91-171 948-92 --12-640 150-55 91-171 050-05 91-171 410-01 12-640 150-55----91-172 958-91 91-069 079-92 91-172 961-05 11-317 950-15 91-172 959-91 91-167 719-01 11-108 228-15 **4**--- 12-640 150-55 siehe Seite 21 see page 21 voir page 21 véase la página 21 siehe Seite 28 see page 28 voir page 28 véase la página 28 11-108 174-25





Zweinadel · Two-needle

















3

























see explanations on section 0 voir légende registre 0

11-174 173-15

0

91-168 351-05

11-174 170-15

5.85













91-169 137-05











30 91-172 023-05 11-210 216-15 71-37 00-0134 91-172 060-11 `11-108 171**-1**5 11-108 174-15 🗝 91-172 063-05 91-172 005-91 91-172 019-15 91-172 064-15 15-128 060-75 11-672 005-15 91-172 022-05 15-128 060-75 12-610 210-45 91-172 021-05 21-172 014-05 71-37 00-0134 91-172 019-15 91-172 017-15 11-108 180-15 91-172 032-05 91-172 031-05 91-172 045-05 91-172 042-05 294-1-102 312-91-172 046-05





























91-092 210-91 90/11 (-911/05) 71-16 00-0208 24 101-2.205-4 20 11-108 174-15 91-099 811-05 71-37 00-0133 71-37 00-0167 -- 71-37 00-0173 11-105 113-15 91-107 888-15 11-210 038-15 91-107 891-15 91-085 195-15 11-108 0