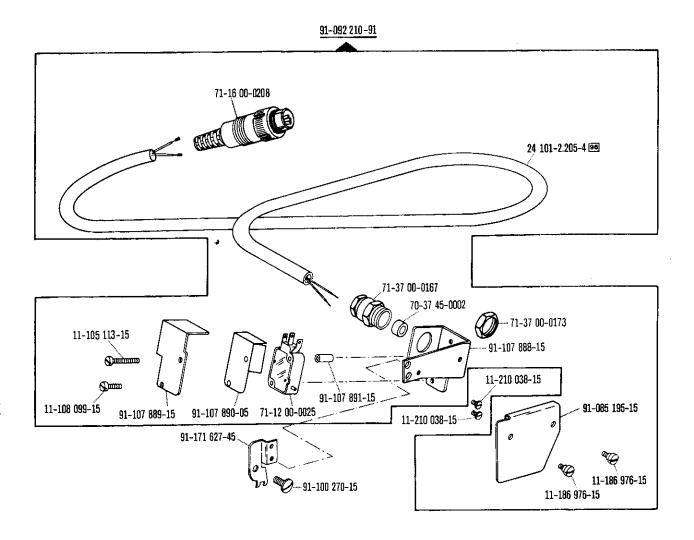

280-1-120 243

| 00-000 000-00 | Hauptgruppenteil, bestehend aus: Gruppenteilen oder<br>Gruppenteilen und Einzelteilen oder<br>Gruppenteilen, Einzelteilen und Einzelteilen mit Ergänzung.<br>(Siehe Einrahmungen auf den Bildseiten.) |
|---------------|-------------------------------------------------------------------------------------------------------------------------------------------------------------------------------------------------------|
| 00-000 000-00 | Gruppenteil, bestehend aus: Einzelteilen oder<br>Einzelteilen und Einzelteilen mit Ergänzung.<br>(Siehe Einrahmungen auf den Bildseiten.)                                                             |
| 00-000 000-00 | Einzelteil mit Ergänzung (siehe Einrahmungen auf den Bildseiten)<br>z.B. Stellring mit Schrauben, Nadelstange mit Befestigungsschraube zur Nadel, usw.                                                |
| 00-000 000-00 | Einzelteil                                                                                                                                                                                            |
| 4,5           | Stichlänge 4,5 mm                                                                                                                                                                                     |
| N             | Stichlänge 6,0 mm                                                                                                                                                                                     |
|               | Unterklassenabhängig, Teilenummer siehe Unterklassen-Ausstattung.                                                                                                                                     |
| 0             | Unterklassenzugehörigkeit siehe Unterklassen-Ausstattung.                                                                                                                                             |
| 2             | Markierung (Punkte, Striche oder Zahl) bei Bestellung angeben.                                                                                                                                        |
| 3             | Geklebt                                                                                                                                                                                               |
| 3/1           | Gesichert mit Loctite                                                                                                                                                                                 |
| 3/11          | Mit Dichtungsmasse, epple 22, bestreichen.                                                                                                                                                            |
| 4             | Ausführungsart bei Bestellung angeben.                                                                                                                                                                |
| 5             | Nähmuster einsenden                                                                                                                                                                                   |
| 6             | Nadeldicke und Spitzenform bei Bestellung angeben.                                                                                                                                                    |
| 7/14          | Für Messer rechts der Nadel                                                                                                                                                                           |
| 7/15          | Für Messer mitte der Nadel                                                                                                                                                                            |
| 7/16          | Für Messer links der Nadel                                                                                                                                                                            |
| 7/23          | Untermesser mit Hartmetallschneide.                                                                                                                                                                   |
| 8/2           | Schneidlänge bei Bestellung angeben.                                                                                                                                                                  |
| 9             | Schneidabstand                                                                                                                                                                                        |
| 9/2           | Schneidabstand bei Bestellung angeben.                                                                                                                                                                |
| 10            | Nadelabstand                                                                                                                                                                                          |
| 10/2          | Nadelabstand bei Bestellung angeben.                                                                                                                                                                  |
| 12/2          | Absteppbreite bei Bestellung angeben.                                                                                                                                                                 |
| 15/1          | Bandbreite bei Bestellung angeben.                                                                                                                                                                    |
| 15/2          | Banddicke                                                                                                                                                                                             |
| 22            | Zubehör                                                                                                                                                                                               |
| 26/10         | Zur Stichlängenbegrenzung                                                                                                                                                                             |
| 27/1          | Eingeklammerte Zahl = Außendurchmesser in mm.                                                                                                                                                         |
| 27/2          | Eingeklammerte Zahl = Stärke in mm.                                                                                                                                                                   |
| 27/5          | Eingeklammerte Zahl = Länge in mm.                                                                                                                                                                    |
| 27/17         | Eingeklammerte Zahl = Dicke in mm.                                                                                                                                                                    |
| 28            | Sonderausführung                                                                                                                                                                                      |
| 28/5          | Sonderbestellung                                                                                                                                                                                      |
| 28/9          | Sonderausführung, Vorspannung für Gummifäden.                                                                                                                                                         |
| 30            | Frühere Ausführung, im Ersatzfall wieder bestellen.                                                                                                                                                   |
| 30/0          | Nicht mehr im Programm.                                                                                                                                                                               |
| 30/1          | Frühere Ausführung, zur Reparatur einsenden.                                                                                                                                                          |
| 30/3          | Frühere Ausführung, ersetzt durch neue Ausführung Nr. 91-171 283-91 und 91-172 958-91.                                                                                                                |
| 30/4          | Frühere Ausführung, ersetzt durch Nr. 91-171 904-91                                                                                                                                                   |

Schlauch mit 6 mm Innendurchmesser, bei Bestellung Länge angeben.

Schlauch mit 2,5 mm Innendurchmesser, bei Bestellung Länge angeben.

Länge x Breite angeben.

| 00-000 000-00 | Assembly, consisting of: sub-assemblies or sub-assemblies and component parts or sub-assemblies, component parts and component plus complementary parts. (See the framed-in sections on the illustration pages.) |
|---------------|------------------------------------------------------------------------------------------------------------------------------------------------------------------------------------------------------------------|
| 00-000 000-00 | Sub-assembly, consisting of: component parts or component parts and component plus complementary parts.  (See the framed-in sections on the illustration pages.)                                                 |
| 00-000 000-00 | Component part with complementary parts (see the framed-in sections on the illustration pages), e.g. collar with screws, needle bar with needle set screw, etc.                                                  |
| 00-000 000-00 | Component part                                                                                                                                                                                                   |
| 4,5           | Stitch length 4.5 mm                                                                                                                                                                                             |
| N             | Stitch length 6.0 mm                                                                                                                                                                                             |
|               | Subclass-dependent, for part number see subclass parts listing.                                                                                                                                                  |
| <b>a</b>      | For subclass see subclass parts listing.                                                                                                                                                                         |
| 2             | Marking (dots, strokes or numbers) to be stated on order.                                                                                                                                                        |
| 3             | Part cemented                                                                                                                                                                                                    |
| 3/1           | Secured with Loctite                                                                                                                                                                                             |
| 3/11          | Apply sealing compound, epple 22                                                                                                                                                                                 |
| 4             | Model to be stated on order.                                                                                                                                                                                     |
| 5             | Submit sewing sample.                                                                                                                                                                                            |
| 6             | Needle size and style of point to be stated on order.                                                                                                                                                            |
| 7/14          | For knife set to the right of the needle.                                                                                                                                                                        |
| 7/15          | For knife set opposite the needle.                                                                                                                                                                               |
| 7/16          | For knife set to the left of the needle.                                                                                                                                                                         |
| 7/23          | Lower knife with carbide cutting edge.                                                                                                                                                                           |
| 8/2           | Cutting length to be stated on order.                                                                                                                                                                            |
| 9             | Trimming margin                                                                                                                                                                                                  |
| 9/2           | Trimming margin to be stated on order.                                                                                                                                                                           |
| 10            | Needle gauge                                                                                                                                                                                                     |
| 10/2          | Needle gauge, to be stated on order.                                                                                                                                                                             |
| 12/2          | Stitching margin to be stated on order.                                                                                                                                                                          |
| 15/1          | Tape width to be stated on order.                                                                                                                                                                                |
| 15/2          | Tape thickness                                                                                                                                                                                                   |
| 22            | Accessories.                                                                                                                                                                                                     |
| 26/10         | For stitch length limitation.                                                                                                                                                                                    |
| 27/1          | Number in parentheses = outside diameter in mm.                                                                                                                                                                  |
| 27/2          | Number in parentheses = thickness in mm.                                                                                                                                                                         |
| 27/5          | Number in parentheses = length in mm.                                                                                                                                                                            |
| 27/17         | Number in parentheses = thickness in mm.                                                                                                                                                                         |
| 28            | Special version                                                                                                                                                                                                  |
| 28/5          | Special order                                                                                                                                                                                                    |
| 28/9          | Special version, rubber thread tension.                                                                                                                                                                          |
| 30            | Earlier version, to be re-ordered for replacement purposes.                                                                                                                                                      |
| 30/0          | No longer produced.                                                                                                                                                                                              |
| 30/1          | Earlier version, return for repair.                                                                                                                                                                              |
| 30/3          | Earlier version, replaced by new version No. 91-171 283-91 and No. 91-172 958-91.                                                                                                                                |
| 30/4          | Earlier version, replaced by No. 91-171 904-91                                                                                                                                                                   |

| 00-000 000-00        | Groupe principal de pièces, comprenant: des groupes de pièces ou des groupes de pièces et des pièces détachées ou des groupes de pièces, des pièces détachées et des pièces détachées avec des pièces complémentaires.  (Voir parties encadrées sur illustrations.) |
|----------------------|---------------------------------------------------------------------------------------------------------------------------------------------------------------------------------------------------------------------------------------------------------------------|
| <u>00-000 000-00</u> | Groupe de pièces, comprenant: des pièces détachées ou des pièces détachées et des pièces détachées avec pièces complémentaires.  (Voir parties encadrées sur illustrations.)                                                                                        |
| 00-000 000-00        | Pièce détachée avec pièces complémentaires (voir parties encadrées sur illustrations).<br>Par exemple, bague avec vis, barre à aiguille avec vis de fixation d'aiguille, etc.                                                                                       |
| 00-000 000-00        | Pièce détachée                                                                                                                                                                                                                                                      |
| 4,5                  | Longueur du point 4,5 mm                                                                                                                                                                                                                                            |
| N                    | Longueur du point 6,0 mm                                                                                                                                                                                                                                            |
|                      | Fonction de la sous-classe; pour le numéro de la pièce, voir "Equipement de sous-classes".                                                                                                                                                                          |
|                      | Appartenance de sous-classe, voir "Equipement de sous-classes".                                                                                                                                                                                                     |
| 2                    | Préciser les repères (points, traits ou chiffres) à la commande.                                                                                                                                                                                                    |
| 3                    | Pièce collée                                                                                                                                                                                                                                                        |
| 3/1                  | Bloque par Loctite                                                                                                                                                                                                                                                  |
| 3/11                 | Appliquer la pâte d'étanchéité epple 22.                                                                                                                                                                                                                            |
|                      | Préciser la version à la commande.                                                                                                                                                                                                                                  |
| <b>4</b> 5           | Joindre échantillons de couture ou matières.                                                                                                                                                                                                                        |
| 6                    | Préciser la grosseur de l'aiguille et la forme de la pointe à la commande.                                                                                                                                                                                          |
| 7/14                 | Pour couteau à droite de l'aiguille.                                                                                                                                                                                                                                |
| 7/15                 | Pour couteau derrière l'aiguille.                                                                                                                                                                                                                                   |
| 7/16                 | Pour couteau à gauche de l'aiguille.                                                                                                                                                                                                                                |
| 7/23                 | Couteau inférieur á tranchant en métal dur.                                                                                                                                                                                                                         |
| 8/2                  | Longueur de coupe; à préciser à la commande.                                                                                                                                                                                                                        |
| 9                    | Distance de coupe                                                                                                                                                                                                                                                   |
| 9/2                  | Distance de coupe; à préciser à la commande.                                                                                                                                                                                                                        |
| 10                   | Ecartement des aiguilles                                                                                                                                                                                                                                            |
| 10/2                 | Ecartement des aiguilles à préciser à la commande.                                                                                                                                                                                                                  |
| 12/2                 | Indiquer le relarge de couture à la commande.                                                                                                                                                                                                                       |
| 15/1                 | Largeur de bande; à préciser à la commande.                                                                                                                                                                                                                         |
| 15/2                 | Epaisseur de bande                                                                                                                                                                                                                                                  |
| 22                   | Accessoires                                                                                                                                                                                                                                                         |
| 26/10                | Pour la limitation de la longueur du point.                                                                                                                                                                                                                         |
| 27/1                 | Chiffre entre parenthèses = diamètre extérieur en mm.                                                                                                                                                                                                               |
| 27/2                 | Chiffre entre parenthèses = épaisseur en mm.                                                                                                                                                                                                                        |
| 27/5                 | Chiffre entre parenthèses = longueur en mm.                                                                                                                                                                                                                         |
| 27/17                | Chiffre entre parenthèses = épaisseur en mm.                                                                                                                                                                                                                        |
| 28                   | Version spéciale                                                                                                                                                                                                                                                    |
| 28/5                 | Commande spéciale                                                                                                                                                                                                                                                   |
| 28/9                 | Version spéciale, prétension pour fils élastiques.                                                                                                                                                                                                                  |
| 30                   | Ancienne version, à commander à nouveau pour échange.                                                                                                                                                                                                               |
| 30/0                 | Ne figure plus au programme.                                                                                                                                                                                                                                        |
| 30/1                 | Ancienne version, nous envoyer pour réparation.                                                                                                                                                                                                                     |
| 30/3                 | Ancienne version, remplacée par nouvelle nº 91-171 283-91 et 91-172 958-91.                                                                                                                                                                                         |