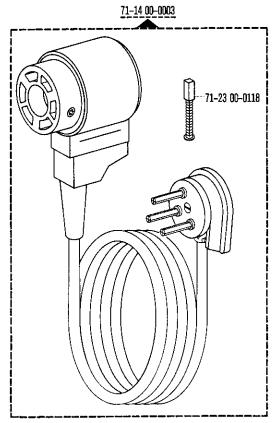

-15 91-170 138-15 11-672 002-15 12-660 350-45 11-108 090-15 11-130 233-15 31 14-012 555-01 91-069 709-12 11-317 971-15 🗝 🐠 🥨 **4** 11-317 971-15





91-091 862-91 24 101-2.306-4 (1600) 27/5 24 101-2.306-4 (1650) 27/5 **50** 12-177 142-05 91-090 850-45 24 101-2.306-4 (1250) 27/5 71-37 00-0158 71-37 00-0260 71-37 00-0174 91-090 855-01 11-108 174-15 12-305 224-15 -- **12-500 210-45** 60 11-039 363-15 11-450 510-15 🖾



see explanations on section 0



From the library of: Superior Sewing Machine & Supply LLC



















Attachment unive

Commande d'appareils



91-169 622-91

11-174 176-15



Edge trimmer















-733/11-39/31

-733/12-39/31 90/19

zur pour for para Pfaff 5487

















Recortador









see explanations on section 0 voir légende registre 0



























voir légende registre 0













120

91-170 744-15 5 91-170 744-15 5 91-170 742-12 11-207 064-15 5 91-170 742-12 11-186 976-15 91-172 312-05 91-009 276-05 550/33

22

Presserfuß-Automatik Automatic presser foot lifter Relève-pied automatique Alzaprensatelas

-910/01 30/0 zur pour for para Pfaff 5487-900/11

5.85





## Schnurscheiben-Tabelle · Table of Pulleys

## Tableau des poulies à gorge · Tabla de poleas acanaladas

| Teilenummer<br>Part number<br>Numéros des pièces<br>№ de las piezas | Motordrehzahl U/min.<br>Motor speed (r.p.m.)<br>Régime moteur trs/mn<br>Regimen del motor<br>en r.p.m. | Frequenz<br>Frequency<br>Fréquence<br>Frecuencia | Schnurscheiben-Durchmesser <sup>®</sup> in mm<br>Pulley dia. <sup>®</sup> (mm)<br>Diamètre effectif de la poulie en mm<br>Diá