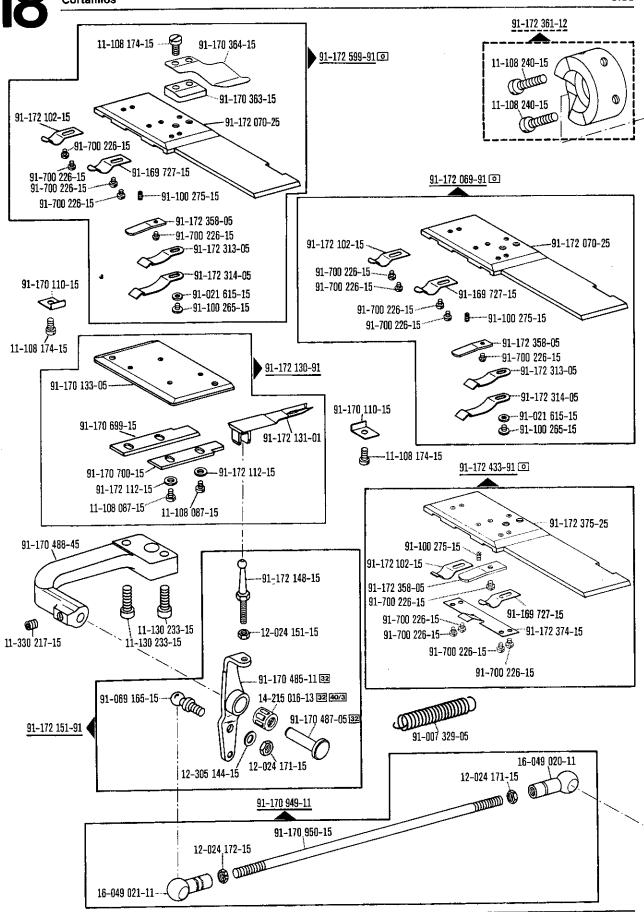

-108 096-15 12-305 084-15 91-170 137-45[3] 11-108 096-15 11-108 090-15 91-170 138-15 11-672 002-15 12-660 350-45 11-108 090-15 11-130 233-15 31 14-012 555-01 91-069 709-12 11-317 971-15 🗝 🐠 🥨 **4** 11-317 971-15





91-091 862-91 24 101-2.306-4 (1600) 27/5 24 101-2.306-4 (1650) 27/5 **50** 12-177 142-05 91-090 850-45 24 101-2.306-4 (1250) 27/5 71-37 00-0158 71-37 00-0260 71-37 00-0174 91-090 855-01 11-108 174-15 12-305 224-15 -- **12-500 210-45** 60 11-039 363-15 11-450 510-15 🖾



see explanations on section 0



From the library of: Superior Sewing Machine & Supply LLC



















Attachment unive

Commande d'appareils



91-169 622-91

11-174 176-15



Edge trimmer















-733/11-39/31

-733/12-39/31 90/19

zur pour for para Pfaff 5487

















Recortador









see explanations on section 0 voir légende registre 0



























voir légende registre 0













120

91-170 744-15 5 91-170 744-15 5 91-170 742-12 11-207 064-15 5 91-170 742-12 11-186 976-15 91-172 312-05 91-009 276-05 550/33

22

Presserfuß-Automatik Automatic presser foot lifter Relève-pied automatique Alzaprensatelas

-910/01 30/0 zur pour for para Pfaff 5487-900/11

5.85





## Schnurscheiben-Tabelle · Table of Pulleys

## Tableau des poulies à gorge · Tabla de poleas acanaladas

| Teilenummer<br>Part number<br>Numéros des pièces<br>№ de las piezas | Motordrehzahl U/min.<br>Motor speed (r.p.m.)<br>Régime moteur trs/mn<br>Regimen del motor<br>en r.p.m. | Frequenz<br>Frequency<br>Fréquence<br>Frecuencia | Schnurscheiben-Durchmesser <sup>®</sup> in mm<br>Pulley di