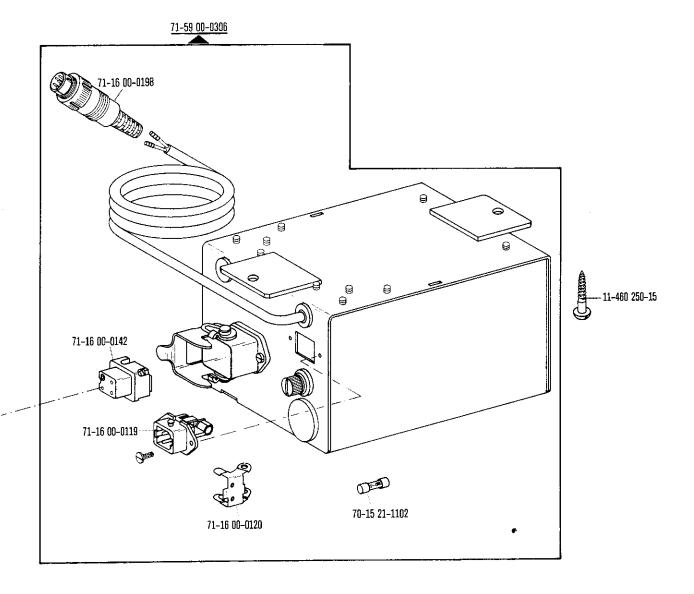

| Register<br>Section<br>Registre<br>Registro |                                                                                                                           | •                                                                                                                                                                                                                  | Seite<br>Page<br>Página |
|---------------------------------------------|---------------------------------------------------------------------------------------------------------------------------|--------------------------------------------------------------------------------------------------------------------------------------------------------------------------------------------------------------------|-------------------------|
| 13                                          | Ergänzungsteile<br>Complementary parts<br>Pièces complémentaires<br>Piezas complementarias                                | Pfaff 5487-814/01-706/19/05-920/11<br>Pfaff 5487-814/01-706/19/11-920/11                                                                                                                                           | 82                      |
| 14                                          | Ergänzungsteile<br>Complementary parts<br>Pièces complémentaires<br>Piezas complementarias                                | Pfaff 5487-814/06-706/61/05<br>Pfaff 5487-814/06-706/94/01                                                                                                                                                         | 84                      |
| 15                                          | Apparate-Antrieb<br>Attachment drive<br>Commande d'appareils<br>Mecanismo para accionamiento                              | -703/01<br>de aparatos                                                                                                                                                                                             | 87                      |
| 16                                          | Kanten-Beschneideinrichtung<br>Edge trimmer<br>Couteau<br>Recortador                                                      | -731/11-6/41<br>-731/12-6/41                                                                                                                                                                                       | 88                      |
| 17                                          | Kanten-Beschneideinrichtung<br>Edge trimmer<br>Couteau<br>Recortador                                                      | -733/01-39/31<br>-733/11-39/31<br>-733/12-39/31                                                                                                                                                                    | 96                      |
| 18                                          | Fadenabschneid-Einrichtung<br>Thread trimmer<br>Coupe-fil<br>Cortahilos                                                   | -900/11                                                                                                                                                                                                            | 106                     |
| 19                                          | Fadenabschneid-Einrichtung<br>Thread trimmar<br>Coupe-fil<br>Cortahilos                                                   | -900/51                                                                                                                                                                                                            | 112                     |
| 20                                          | Fadenabschneid-Einrichtung<br>Thread trimmer<br>Coupe-fil<br>Cortahilos                                                   | -900/71<br>-900/71-910/04*)                                                                                                                                                                                        | 116                     |
| 21                                          | Fadenspannungs-Steuerung<br>Thread tension control<br>Commande de la tension du fil<br>Control de la tension del hilo sup | -906/02<br>perior                                                                                                                                                                                                  | 122                     |
| 22                                          | Presserfuß-Automatik<br>Automatic presser foot lifter<br>Relève-pied automatique<br>Alzaprensatelas                       | -910/01                                                                                                                                                                                                            | 122                     |
| 23                                          | Presserfuß-Automatik<br>Automatic presser foot lifter<br>Relève-pied automatique<br>Alzaprensatelas                       | -910/04                                                                                                                                                                                                            | 124                     |
| 24                                          | Verriegelungs-Einrichtung<br>Backtacking device<br>Dispositif à points d'arrêt<br>Rematador                               | -910/04*)-911/05 -911/15 -911/35 -911/35  Zur Obertransport-Schnellverstellung Top feed quick adjustment Dispositif de réglage instantané de l'entraînement supérieur para Regulación rápida del arrastre superior | 126                     |
| 25                                          | Verriegelungs-Einrichtung<br>Backtacking device<br>Dispositif à points d'arrêt<br>Rematador                               | -911/15<br>-911/35                                                                                                                                                                                                 | 130                     |
| 26                                          | Verriegelungs-Einrichtung<br>Backtacking device<br>Dispositif à points d'arrêt<br>Rematador                               | -911/95                                                                                                                                                                                                            | 135                     |
| 27                                          | Stichverdichtungs-Einrichtung<br>Stitch condensation mechanism<br>Rétrécisseur de points<br>Condensador de puntadas       | -910/04*)-917/05<br>-917/05                                                                                                                                                                                        | 136                     |