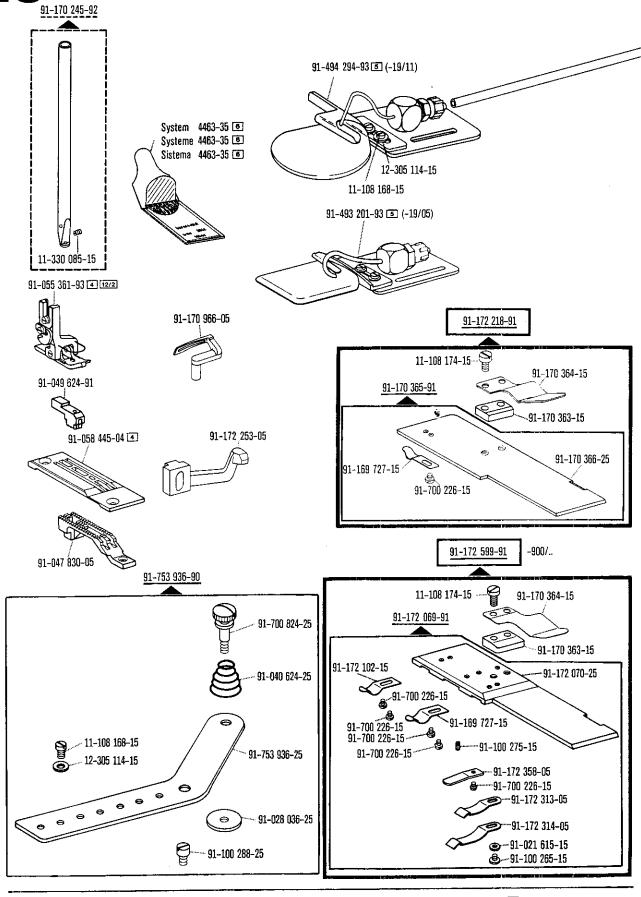

| Pfaff 5487<br>Inhaltsübersich               | ht · Contents · Table des matières · Contenido                                                                                                                                                                                                                               | 5.85                    |
|---------------------------------------------|------------------------------------------------------------------------------------------------------------------------------------------------------------------------------------------------------------------------------------------------------------------------------|-------------------------|
| Register<br>Section<br>Registre<br>Registro |                                                                                                                                                                                                                                                                              | Seite<br>Page<br>Página |
| <del>-</del>                                | Schmiermittel-Tabelle Table of lubricants Tableau des lubrifiants Tabla de lubricantes                                                                                                                                                                                       | 7                       |
| 0                                           | Erläuterungen<br>Explanations<br>Légende<br>Explicaciones                                                                                                                                                                                                                    | 8<br>10<br>12<br>14     |
| 0.1                                         | Verschleiß- und Depotteile<br>Wear parts and distributor stock parts<br>Pièces d'usure et en stock chez le distributeur<br>Piezas de desgaste y piezas para almacenar en la representación                                                                                   | 16                      |
| 1                                           | Kopfteile<br>Front parts<br>Pièces de tête<br>Piezas de la cabeza                                                                                                                                                                                                            | 18                      |
| 2                                           | Armteile Arm parts Pièces de bras Piezas del brazo Pfaff 5487-814/01-706/81; -706/83                                                                                                                                                                                         | 23                      |
| 3                                           | Grundplattenteile<br>Bedplate parts<br>Pièces du plateau fondamental<br>Piezas de la placa base                                                                                                                                                                              | 29                      |
| 4                                           | Ergänzungsteile Complementary parts Pièces complémentaires Piezas complementarias Pfaff 5487-814/01-706/02; -706/04                                                                                                                                                          | 36                      |
| 5                                           | Ergänzungsteile Complementary parts Pièces complémentaires Piezas complementarias Pfaff 5487-814/01-706/82; -706/84                                                                                                                                                          | 38                      |
| 6                                           | Kopfteile<br>Front parts<br>Pièces de tête<br>Piezas de la cabeza                                                                                                                                                                                                            | 40                      |
| 7                                           | Armteile Arm parts Pièces de bras Piezas del brazo                                                                                                                                                                                                                           | 46                      |
| 8                                           | Grundplattenteile<br>Bedplate parts<br>Pièces du plateau fondamental<br>Piezas de la placa base                                                                                                                                                                              | 52                      |
| 9                                           | Gehäuseteile Housing sections Pfaff 5487-814/01 Parties du corps Pfaff 5487-814/01-706/ Piezas del cárter                                                                                                                                                                    | 61                      |
| 10                                          | Obertransport-Schnellverstellung Top feed quick adjustment Dispositif de réglage instantané de l'entraînement supérieur Regulación rápida del arrastre superior  zur for pour para                                                                                           | 706/ 62                 |
| 11                                          | Ergänzungsteile Complementary parts Pfaff 5487 HO-814/01-706/2/85 Pièces complèmentaires Pfaff 5487 HO-814/01-706/59/01 Piezas complementarias                                                                                                                               | 66                      |
| 12                                          | Ergänzungsteile         Pfaff 5487 H-814/01-706/           Complementary parts         Pfaff 5487 H-814/01-706/911/03           Pièces complementaires         Pfaff 5487 H-814/01-706/911/05           Piezas complementarias         Pfaff 5487 H-814/01-706/910/04-911/05 | 68                      |