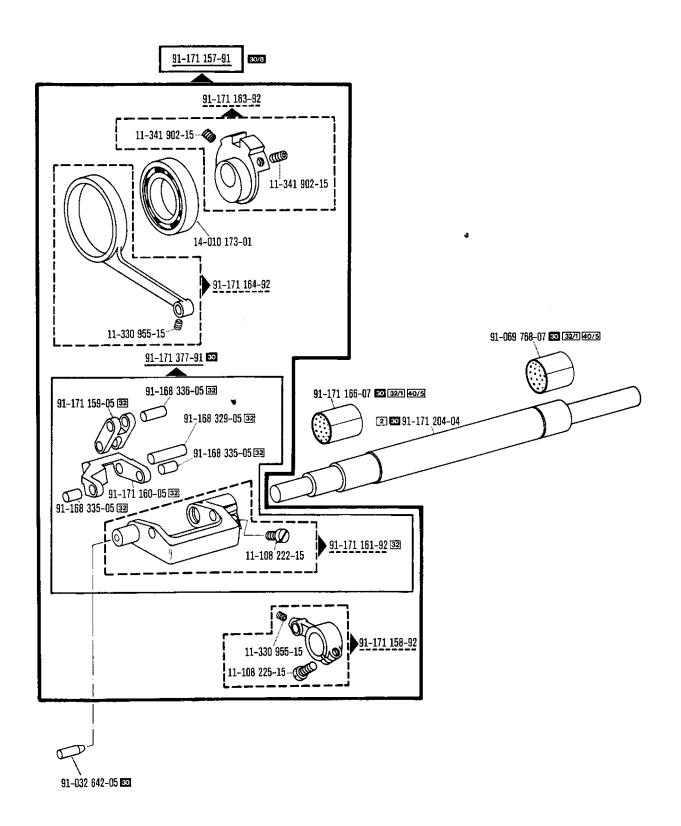

| 30/5  | Frühere Ausführung, ersetzt durch Nr. 91-174 142-11.                                                                                           |
|-------|------------------------------------------------------------------------------------------------------------------------------------------------|
| 30/6  | Frühere Ausführung, ersetzt durch Nr. 91-028 955-15; 91-174 033-05; 91-100 338-15.                                                             |
| 30/7  | Frühere Ausführung, ersetzt durch neue Ausführung Nr. 91-086 626-91 (siehe Seite 155).                                                         |
| 30/8  | Frühere Ausführung, ersetzt durch Nr. 91-171 465-91 und 91-171 744-05 (siehe Seite 59).                                                        |
| 30/10 | Frühere Ausführung, ersetzt durch neue Ausführung Nr. 91-172 093-11.                                                                           |
| 30/11 | Frühere Ausführung, ersetzt durch Nr. 91-087 144-91.                                                                                           |
| 30/12 | Frühere Ausführung, ersetzt durch Nr. 99-134 850-91.                                                                                           |
| 30/13 | Frühere Ausführung, ersetzt durch Nr. 91-171 462-70/993 (siehe Seite 152).                                                                     |
| 30/18 | Frühere Ausführung, ersetzt durch Nr. 91-178 019-91 (siehe Seite 167).                                                                         |
| 31    | Einzeln nicht austauschbar, im Ersatzfall vollständiges Aggregat (eingerahmte Teile) bestellen, oder zur Reparatur einsenden.                  |
| 32    | Beim Einbau dieses Teiles wird für die Paßgenauigkeit zum Anschlußteil keine Garantie übernommen; zweckmäßig vollständiges Aggregat bestellen. |
| 32/1  | Beim Einbau dieses Teiles ist Nacharbeit erforderlich.                                                                                         |
| 35/1  | Bei Montage vernieten.                                                                                                                         |
| 40/1  | Füllen mit Shell-Tellus C 22, Bestellnummer siehe Seite 7.                                                                                     |
| 40/2  | Tränken mit Shell-Tellus C 22, Bestellnummer siehe Seite 7.                                                                                    |
| 40/3  | Fetten mit Shell-Alvania R 3, Bestellnummer siehe Seite 7.                                                                                     |
| 40/4  | Fetten mit Shell-Retinax G, Bestellnummer siehe Seite 7.                                                                                       |
| 40/5  | Ölen mit Shell-Tellus C 22, Bestellnummer siehe Seite 7.                                                                                       |
| 40/6  | Füllen mit Sewtrol EL, Bestellnummer siehe Seite 7.                                                                                            |
| 60    | Wahlweise                                                                                                                                      |
| 80/4  | Für Schlauch mit 4 mm Innendurchmesser.                                                                                                        |
| 80/6  | Für Schlauch mit 6 mm Innendurchmesser.                                                                                                        |
| 81/3  | Verwendung je nach Bedarf.                                                                                                                     |
| 90/1  | Für Wechselstrom .                                                                                                                             |
| 90/2  | Für Drehstrom                                                                                                                                  |
| 90/3  | Zur Motorbefestigung                                                                                                                           |
| 90/4  | Verwendung nur bei 420 V.                                                                                                                      |
| 90/7  | Langsamnäheinrichtung abschaltbar.                                                                                                             |
| 90/9  | Für Motoren mit 8-stelliger Typennummer.                                                                                                       |
| 90/11 | Für Elektronik-Stop-Motoren                                                                                                                    |
| 90/12 | Für Kupplungsmotoren                                                                                                                           |
| 90/13 | Für Hebel-Stop-Motoren                                                                                                                         |
| 90/19 | Wartungseinheit -925/ erforderlich.                                                                                                            |
| 90/23 | Zum Befestigen von Nr. 91-177 464-45 am Einständer-Gestell.                                                                                    |
| 90/31 | Rückwärtsnäh-Einrichtung erforderlich (siehe Seite 176).                                                                                       |
| 90/32 | Zur Fadenspannung Nr. 91-170 275-91 (siehe Seite 23 und 46).                                                                                   |
| 90/33 | Zur Fadenspannung Nr. 91-170 275-91 (siehe Seite 23 und 46), an Stelle von Nr. 91-010 183-05.                                                  |
| 96    | Länge angeben                                                                                                                                  |
| 96/3  | Schlauch mit 3 mm Innendurchmesser, bei Bestellung Länge angeben.                                                                              |
| 96/4  | Schlauch mit 4 mm Innendurchmesser, bei Bestellung Länge angeben.                                                                              |

- 30/5 Earlier version, replaced by No. 91-174 142-11.
- 30/6 Earlier version, replaced by No. 91-028 955-15; 91-174 033-05; 91-100 338-15.
- 30/7 Earlier version, replaced by new version No. 91-086 626-91 (see page 155).
- 30/8 Earlier version, replaced by Nos. 91-171 465-91 and 91-171 744-05, (see page 59).
- 30/10 Earlier version, replaced by new version No. 91-172 093-11.
- 30/11 Earlier version, replaced by No. 91-087 144-91.
- 30/12 Earlier version, replaced by No. 99-134 850-91.
- 30/13 Earlier version, replaced by No. 91-171 462-70/993 (see page 152).
- 30/18 Earlier version, replaced by No. 91-178 019-91 (see page 167).
  - Cannot be exchanged singly; if defective, order complete assembly (boxed-in parts) or return same for repair.
  - No guarantee is assumed that this part will fit the mating part; it is best to order a complete assembly.
- When fitting this part re-work is required.
- 35/1 To be riveted after assembly.
- Top up Shell-Tellus C 22; for stock number see page 7.
- 40/2 Soak with Shell-Tellus C 22; for stock number see page 7.
- 40/3 Grease with Shell-Alvania R 3; for stock number see page 7.
- Grease with Shell-Retinax G; for stock number see page 7.
- 40/5 Oil with Shell-Tellus C 22; for stock number see page 7.
- 40/6 Top up with Sewtrol EL; for stock number see page 7.
- 60 Optional
- 80/4 For tube with 4 mm inside diameter.
- 80/6 For tube with 6 mm inside diameter.
- 81/3 To be used, as required.
- 90/1 For single-phase A.C.
- 90/2 For three-phase A.C.
- 90/3 For fitting the motor.
- 90/4 To be used on 420-volt, three-phase A.C. only.
- 90/7 Disengageable inching device.
- 90/9 For motors with 8-digit model number.
- 90/11 For electronic Stop motors
- 90/12 For clutch motors
- 90/13 For lever-operated Stop motors
- 90/19 Conditioning unit -925/.. required.
- 90/23 For fastening part No. 91-177 464-45 on the pedestal stand.
- 90/31 Reverse-sewing mechanism required (see page 176).
- 90/32 For thread tension No. 91-170 275-91 (see page 23 and 46).
- 90/33 For thread tension No. 91-170 275-91 (see page 23 and 46) instead of No. 91-010 183-05.
  - 96 State length
  - 96/3 Tube with 3 mm inside dia.; length to be stated on order.
  - Tube with 4 mm inside dia.; length to be stated on order.
  - 96/6 Tube with 6 mm inside dia.; length to be stated on order.
- 96/10 State length x width.
- 96/25 Tube with 2.5 mm inside dia.; length to be stated on order.