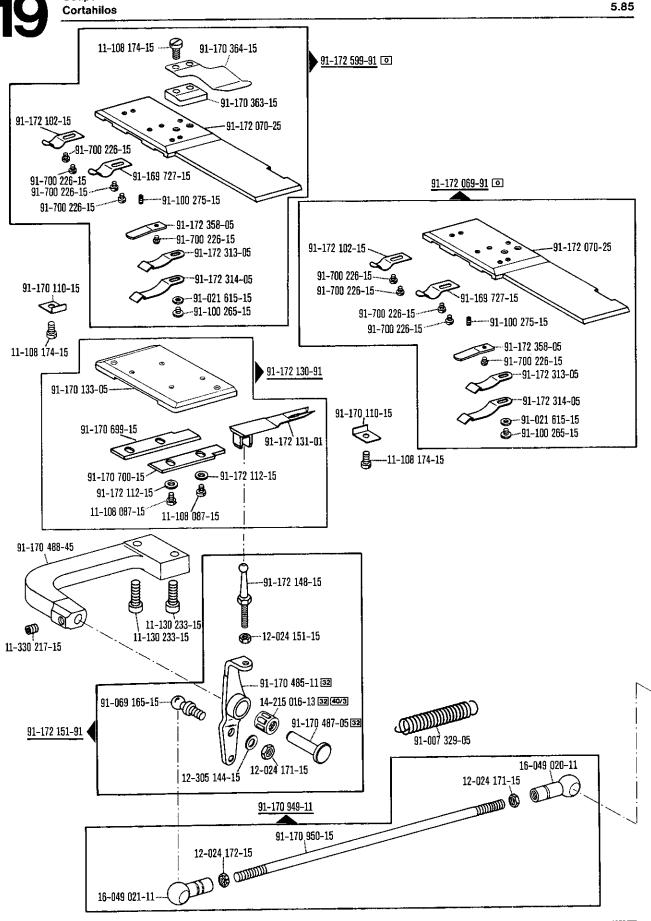

91-170 138-15 11-672 002-15 12-660 350-45 11-108 090-15 11-130 233-15 31 14-012 555-01 91-069 709-12 11-317 971-15 🗝 🐠 🥨 **4** 11-317 971-15





91-091 862-91 24 101-2.306-4 (1600) 27/5 24 101-2.306-4 (1650) 27/5 **50** 12-177 142-05 91-090 850-45 24 101-2.306-4 (1250) 27/5 71-37 00-0158 71-37 00-0260 71-37 00-0174 91-090 855-01 11-108 174-15 12-305 224-15 -- **12-500 210-45** 60 11-039 363-15 11-450 510-15 🖾



see explanations on section 0



From the library of: Superior Sewing Machine & Supply LLC



















Attachment unive

Commande d'appareils



91-169 622-91

11-174 176-15



Edge trimmer















-733/11-39/31

-733/12-39/31 90/19

zur pour for para Pfaff 5487

















Recortador









see explanations on section 0 voir légende registre 0



























voir légende registre 0













120

91-170 744-15 5 91-170 744-15 5 91-170 742-12 11-207 064-15 5 91-170 742-12 11-186 976-15 91-172 312-05 91-009 276-05 550/33

22

Presserfuß-Automatik Automatic presser foot lifter Relève-pied automatique Alzaprensatelas

-910/01 30/0 zur pour for para Pfaff 5487-900/11

5.85





## Schnurscheiben-Tabelle · Table of Pulleys

## Tableau des poulies à gorge · Tabla de poleas acanaladas

| Teilenummer<br>Part number<br>Numéros des pièces<br>№ de las piezas | Motordrehzahl U/min.<br>Motor speed (r.p.m.)<br>Régime moteur trs/mn<br>Regimen del motor<br>en r.p.m. | Frequenz<br>Frequency<br>Fréquence<br>Frecuencia | Schnurscheiben-Durchmesser <sup>®</sup> in mm<br>Pulley dia. <sup>®</sup> (mm)<br>Diamètre effectif de la poulie en mm<br>Diámetr