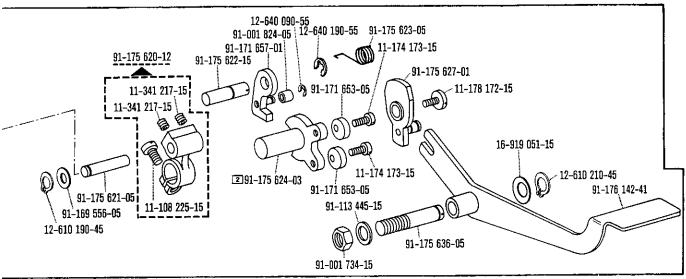

280-1-120 243

| 00-000 000-00 | Hauptgruppenteil, bestehend aus: Gruppenteilen oder<br>Gruppenteilen und Einzelteilen oder<br>Gruppenteilen, Einzelteilen und Einzelteilen mit Ergänzung.<br>(Siehe Einrahmungen auf den Bildseiten.) |
|---------------|-------------------------------------------------------------------------------------------------------------------------------------------------------------------------------------------------------|
| 00-000 000-00 | Gruppenteil, bestehend aus: Einzelteilen oder<br>Einzelteilen und Einzelteilen mit Ergänzung.<br>(Siehe Einrahmungen auf den Bildseiten.)                                                             |
| 00-000 000-00 | Einzelteil mit Ergänzung (siehe Einrahmungen auf den Bildseiten)<br>z.B. Stellring mit Schrauben, Nadelstange mit Befestigungsschraube zur Nadel, usw.                                                |
| 00-000 000-00 | Einzelteil                                                                                                                                                                                            |
| 4,5           | Stichlänge 4,5 mm                                                                                                                                                                                     |
| N             | Stichlänge 6,0 mm                                                                                                                                                                                     |
|               | Unterklassenabhängig, Teilenummer siehe Unterklassen-Ausstattung.                                                                                                                                     |
| 0             | Unterklassenzugehörigkeit siehe Unterklassen-Ausstattung.                                                                                                                                             |
| 2             | Markierung (Punkte, Striche oder Zahl) bei Bestellung angeben.                                                                                                                                        |
| 3             | Geklebt                                                                                                                                                                                               |
| 3/1           | Gesichert mit Loctite                                                                                                                                                                                 |
| 3/11          | Mit Dichtungsmasse, epple 22, bestreichen.                                                                                                                                                            |
| 4             | Ausführungsart bei Bestellung angeben.                                                                                                                                                                |
| 5             | Nähmuster einsenden                                                                                                                                                                                   |
| 6             | Nadeldicke und Spitzenform bei Bestellung angeben.                                                                                                                                                    |
| 7/14          | Für Messer rechts der Nadel                                                                                                                                                                           |
| 7/15          | Für Messer mitte der Nadel                                                                                                                                                                            |
| 7/16          | Für Messer links der Nadel                                                                                                                                                                            |
| 7/23          | Untermesser mit Hartmetallschneide.                                                                                                                                                                   |
| 8/2           | Schneidlänge bei Bestellung angeben.                                                                                                                                                                  |
| 9             | Schneidabstand                                                                                                                                                                                        |
| 9/2           | Schneidabstand bei Bestellung angeben.                                                                                                                                                                |
| 10            | Nadelabstand                                                                                                                                                                                          |
| 10/2          | Nadelabstand bei Bestellung angeben.                                                                                                                                                                  |
| 12/2          | Absteppbreite bei Bestellung angeben.                                                                                                                                                                 |
| 15/1          | Bandbreite bei Bestellung angeben.                                                                                                                                                                    |
| 15/2          | Banddicke                                                                                                                                                                                             |
| 22            | Zubehör                                                                                                                                                                                               |
| 26/10         | Zur Stichlängenbegrenzung                                                                                                                                                                             |
| 27/1          | Eingeklammerte Zahl = Außendurchmesser in mm.                                                                                                                                                         |
| 27/2          | Eingeklammerte Zahl = Stärke in mm.                                                                                                                                                                   |
| 27/5          | Eingeklammerte Zahl = Länge in mm.                                                                                                                                                                    |
| 27/17         | Eingeklammerte Zahl = Dicke in mm.                                                                                                                                                                    |
| 28            | Sonderausführung                                                                                                                                                                                      |
| 28/5          | Sonderbestellung                                                                                                                                                                                      |
| 28/9          | Sonderausführung, Vorspannung für Gummifäden.                                                                                                                                                         |
| 30            | Frühere Ausführung, im Ersatzfall wieder bestellen.                                                                                                                                                   |
| 30/0          | Nicht mehr im Programm.                                                                                                                                                                               |
| 30/1          | Frühere Ausführung, zur Reparatur einsenden.                                                                                                                                                          |
| 30/3          | Frühere Ausführung, ersetzt durch neue Ausführung Nr. 91-171 283-91 und 91-172 958-91.                                                                                                                |
| 30/4          | Frühere Ausführung, ersetzt durch Nr. 91-171 904-91                                                                                                                                                   |