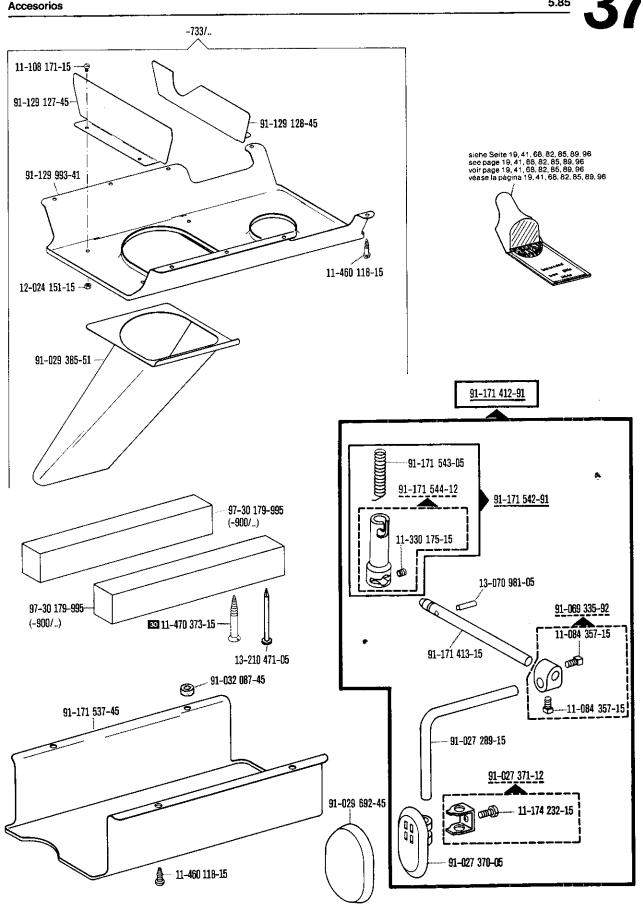

<sup>\*)</sup> Presserfuß-Automatik Automatic presser foot lifter Releve-pied automatique

| Inhaltsübersic                              | ht · Contents · Table des matières · Contenido                                                                              |                                                                                                                                        | 5.83                    |
|---------------------------------------------|-----------------------------------------------------------------------------------------------------------------------------|----------------------------------------------------------------------------------------------------------------------------------------|-------------------------|
| Register<br>Section<br>Registre<br>Registro |                                                                                                                             |                                                                                                                                        | Seite<br>Page<br>Página |
| 36                                          | Rückwärtsnäh-Einrichtung<br>Reverse sewing mechanism<br>Marche arrière<br>Dispositivo para inversion de costura             | zur<br>for Pfaff 5487 H-911/<br>pour<br>para                                                                                           | 176                     |
| 37                                          | Zubehörteile<br>Accessory parts<br>Accessoires<br>Accesorios                                                                |                                                                                                                                        | 178                     |
| 38                                          | Einstellehren<br>Adjustment gauges<br>Calibres<br>Calibres de ajuste                                                        |                                                                                                                                        | 180                     |
| 39                                          | Fadenöler<br>Thread lubricator<br>Graisseur de fil<br>Lubricador del hilo                                                   |                                                                                                                                        | 181                     |
| 40                                          | Motoranschlußsatz<br>Motor connection kit<br>Jeu de pièces à raccorder le moteur<br>Juego de piezas para conexión del motor | (Ausrüstung mit Motorschutzschalter) (equipment with motor overload trip) (avec contacteur-disjoncteur) (con interruptor de seguridad) | 182                     |
| 41                                          | Motoranschlußsatz Motor connection kit Jeu de pièces à raccorder le moteur Juego de piezas para conexión del motor          | (Ausrüstung mit Motordrehschalter)<br>(equipment with motor turn switch)<br>(avec interrupteur rotatif)<br>(con interruptor giratorio) | 184                     |
| 42                                          | Positionsgeber zur Synchronizer for Synchronisateur pour Sincronizador para                                                 |                                                                                                                                        | 185                     |
| 43                                          | Keilriemenscheiben-Tabelle Table of V-belt pulleys Tableau des poulies à gorge en V Tabla de poleas para correas en "V"     |                                                                                                                                        | 186                     |
| 44                                          | Nummernverzeichnis<br>Numerical index<br>Tableau des numéros<br>Indice numérico                                             |                                                                                                                                        | 187                     |
| Anhang<br>Appendix<br>Annexe<br>Anexo       | Unterklassen-Ausstattung<br>Subclass parts<br>Composition des sous-classes<br>Composición de las subclases                  |                                                                                                                                        |                         |
|                                             |                                                                                                                             |                                                                                                                                        |                         |
|                                             |                                                                                                                             |                                                                                                                                        |                         |
|                                             |                                                                                                                             |                                                                                                                                        |                         |
|                                             |                                                                                                                             |                                                                                                                                        |                         |
|                                             |                                                                                                                             |                                                                                                                                        |                         |
| <u> </u>                                    | 1                                                                                                                           | <u></u>                                                                                                                                |                         |