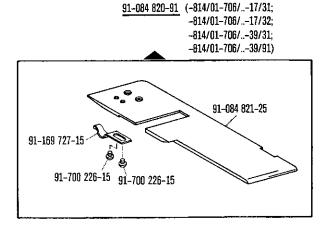

| Pfaff 5487<br>Inhaltsübersich               | ht · Contents · Table des matières · Contenido                                                                                                                                                                                                                               | 5.85                    |
|---------------------------------------------|------------------------------------------------------------------------------------------------------------------------------------------------------------------------------------------------------------------------------------------------------------------------------|-------------------------|
| Register<br>Section<br>Registre<br>Registro |                                                                                                                                                                                                                                                                              | Seite<br>Page<br>Página |
| <del>-</del>                                | Schmiermittel-Tabelle Table of lubricants Tableau des lubrifiants Tabla de lubricantes                                                                                                                                                                                       | 7                       |
| 0                                           | Erläuterungen<br>Explanations<br>Légende<br>Explicaciones                                                                                                                                                                                                                    | 8<br>10<br>12<br>14     |
| 0.1                                         | Verschleiß- und Depotteile<br>Wear parts and distributor stock parts<br>Pièces d'usure et en stock chez le distributeur<br>Piezas de desgaste y piezas para almacenar en la representación                                                                                   | 16                      |
| 1                                           | Kopfteile<br>Front parts<br>Pièces de tête<br>Piezas de la cabeza                                                                                                                                                                                                            | 18                      |
| 2                                           | Armteile Arm parts Pièces de bras Piezas del brazo Pfaff 5487-814/01-706/81; -706/83                                                                                                                                                                                         | 23                      |
| 3                                           | Grundplattenteile<br>Bedplate parts<br>Pièces du plateau fondamental<br>Piezas de la placa base                                                                                                                                                                              | 29                      |
| 4                                           | Ergänzungsteile Complementary parts Pièces complémentaires Piezas complementarias Pfaff 5487-814/01-706/02; -706/04                                                                                                                                                          | 36                      |
| 5                                           | Ergänzungsteile Complementary parts Pièces complémentaires Piezas complementarias Pfaff 5487-814/01-706/82; -706/84                                                                                                                                                          | 38                      |
| 6                                           | Kopfteile<br>Front parts<br>Pièces de tête<br>Piezas de la cabeza                                                                                                                                                                                                            | 40                      |
| 7                                           | Armteile Arm parts Pièces de bras Piezas del brazo                                                                                                                                                                                                                           | 46                      |
| 8                                           | Grundplattenteile<br>Bedplate parts<br>Pièces du plateau fondamental<br>Piezas de la placa base                                                                                                                                                                              | 52                      |
| 9                                           | Gehäuseteile Housing sections Pfaff 5487-814/01 Parties du corps Pfaff 5487-814/01-706/ Piezas del cárter                                                                                                                                                                    | 61                      |
| 10                                          | Obertransport-Schnellverstellung Top feed quick adjustment Dispositif de réglage instantané de l'entraînement supérieur Regulación rápida del arrastre superior  zur for pour para                                                                                           | 706/ 62                 |
| 11                                          | Ergänzungsteile Complementary parts Pfaff 5487 HO-814/01-706/2/85 Pièces complèmentaires Pfaff 5487 HO-814/01-706/59/01 Piezas complementarias                                                                                                                               | 66                      |
| 12                                          | Ergänzungsteile         Pfaff 5487 H-814/01-706/           Complementary parts         Pfaff 5487 H-814/01-706/911/03           Pièces complementaires         Pfaff 5487 H-814/01-706/911/05           Piezas complementarias         Pfaff 5487 H-814/01-706/910/04-911/05 | 68                      |