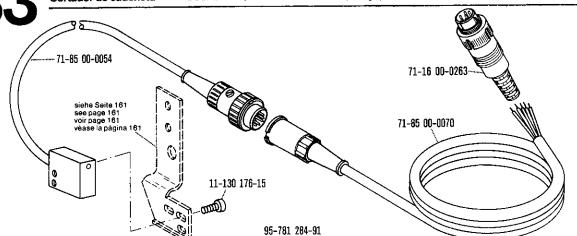

| innansubersici                              | it · Contents · Table des matieres · C                                                                              | ontenido                                 |                                                           |                                          |                                                                                                                                                                             | 5.6                      |
|---------------------------------------------|---------------------------------------------------------------------------------------------------------------------|------------------------------------------|-----------------------------------------------------------|------------------------------------------|-----------------------------------------------------------------------------------------------------------------------------------------------------------------------------|--------------------------|
| Register<br>Section<br>Registre<br>Registro |                                                                                                                     |                                          |                                                           |                                          |                                                                                                                                                                             | Seite<br>Page<br>Página  |
| 28                                          | Stichverdichtungs-Einrichtung<br>Stitch condensation mechanism<br>Rétrécisseur de points<br>Condensador de puntadas | -910/04*                                 | -917/05<br>-917/15<br>-917/35                             | zur<br>for<br>pour<br>para               | Obertransport-Schnellverstellung<br>Top feed quick adjustment<br>Dispositif de réglage instantané<br>de l'entraînement supérieur<br>Regulación rápida del arrastre superior | 142                      |
| 29                                          | Stichverdichtungs-Einrichtung<br>Stitch condensation mechanism<br>Rétrécisseur de points<br>Condensador de puntadas | -917/15<br>-917/35                       |                                                           |                                          |                                                                                                                                                                             | 146                      |
| 30                                          | Wartungseinheit Air filter/lubricator Conditionneur d'air comprimé Grupo acondicionador del aire cor                | -925/01                                  |                                                           |                                          |                                                                                                                                                                             | 151                      |
| 31                                          | Wartungseinheit Air filter/lubricator Conditionneur d'air comprimé Grupo acondicionador del aire cor                | -925/02                                  |                                                           | <u> </u>                                 |                                                                                                                                                                             | 152                      |
| 32                                          | Wartungseinheit Air filter/lubricator Conditionneur d'air comprimé Grupo acondicionador del aire cor                | -925/03                                  |                                                           |                                          |                                                                                                                                                                             | 153                      |
| 33                                          | Kettentrenn-Einrichtung<br>Chain cutter<br>Coupe-chaînette<br>Cortador de cadeneta                                  | -960/20<br>-960/21<br>-960/22<br>-960/24 |                                                           | •                                        |                                                                                                                                                                             | 154                      |
| 34                                          | Bandtrenn-Einrichtung<br>Tape cutter<br>Coupe-ruban<br>Cortador de cintas                                           | -960/61<br>-960/62<br>-960/64            |                                                           |                                          |                                                                                                                                                                             | 164                      |
| •                                           | Fotozellensteuerung<br>für Verriegelung<br>Photocell control<br>for backtacking                                     | -971/01 <-971/02 <                       | Fotocé<br>-910/0<br>-911/1<br>-925/0<br>Fotozel<br>Photoc | ell<br>phote<br>ula<br>4<br>5<br>2<br>le | o-électrique  o-électrique                                                                                                                                                  | 174<br>124<br>130<br>152 |
| 25                                          | Commande par cellule<br>photo-electrique pour<br>points d'arrêt<br>Mando por fotocélula<br>para rematado            | -971/22 -971/23                          | -911/3<br>-925/0<br>Fotozel                               | 4<br>5<br>2<br>le                        | o-électrique                                                                                                                                                                | 124<br>130<br>152        |
| 35                                          |                                                                                                                     | -971/24 <sup>^</sup>                     | Fotoce                                                    | lula                                     | o-electrique                                                                                                                                                                | 135                      |
|                                             | Fotozellensteuerung<br>für Stichverdichtung<br>Photocell control<br>for condensed stitching                         | -971/41 <                                | Fotocél<br>-910/0<br>-917/1                               | ell<br>photoula<br>4<br>5                | o-électrique                                                                                                                                                                | 174<br>124<br>146<br>152 |
|                                             | Commande par cellule photo-électrique pour points rétrécis                                                          | -971/61 <                                | Fotozel                                                   | ie<br>ell<br>phote                       | o-électrique                                                                                                                                                                | 174                      |
|                                             | Mando por fotocélula<br>para condensación de la<br>puntada                                                          | -9/1/01 \                                | -910/0<br>-917/3                                          | 4<br>5                                   |                                                                                                                                                                             | 124<br>146<br>152        |