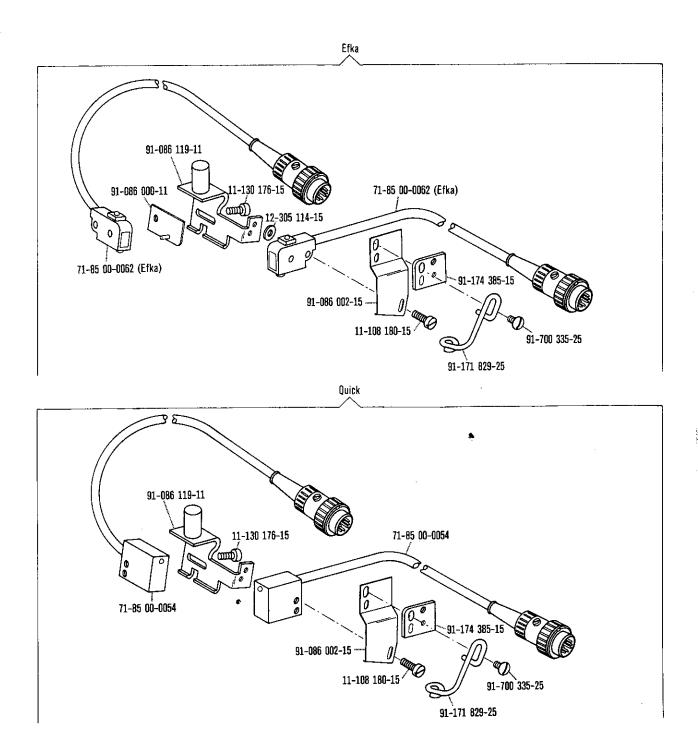

138









142

see explanations on section 0

voir légende registre 0

























91-171 462-90 30/13







All litter/rupricator

Conditionneur d'air comprimé











99-134 008-91





160

00-000 000-00 00-000 000-00 00-000 000-00 siehe Ertäuterungen Register O see explanations on section O voir lègende registre 0

-960/24 for para Pfaff 5487



8.87



91-082 356-45 (-814/01-706/..-733/..-39/31)





91-082 304-91 (-814/01-706/..-733/...-39/31) 91-082 306-25 91-169 727-19 91-700 226-15 ---91-700 226-15









169

91-099 811-05

**2**---11-108 174-15

--71**-3**7 00-0133







71-55 00-0139

12-024 151-25

172

siehe Erläuterungen Register 0 see explanations on section 0 voir lägende registra 0

71-13 00-0377

71-13 00-0375

71-25 00-0267

71-13 00-0380















bei Obertransport-Schnellverstellung in case of top feed quick adjustment en liaison avec Dispositif de réglage instantané de l'entraînement supérieur en combinación con la Regulación rapida del arrastre superior



Einstellehren Adjustment gauges Calibres

zur · pour for · para Pfaff 5487

Calibres
Calibres de ajuste

5.85



13-030 341-05 für Nadelstangenposition for needle bar position pour positionnement de la barre à aiguille para posicionado de la barra de aguja





180

siehe Erläuterungen Register 0 see explanations on section 0 voir légende registre 0













Keilriemenscheiben-Tabeile Table of V-belt pulleys Tableau des poulies à gorge en V Tabla de poleas para correas en "V"

| Nähgeschwindigkeit max. Stiche/min<br>Maximum sewing speed in s.p.m.<br>Nombre de poin