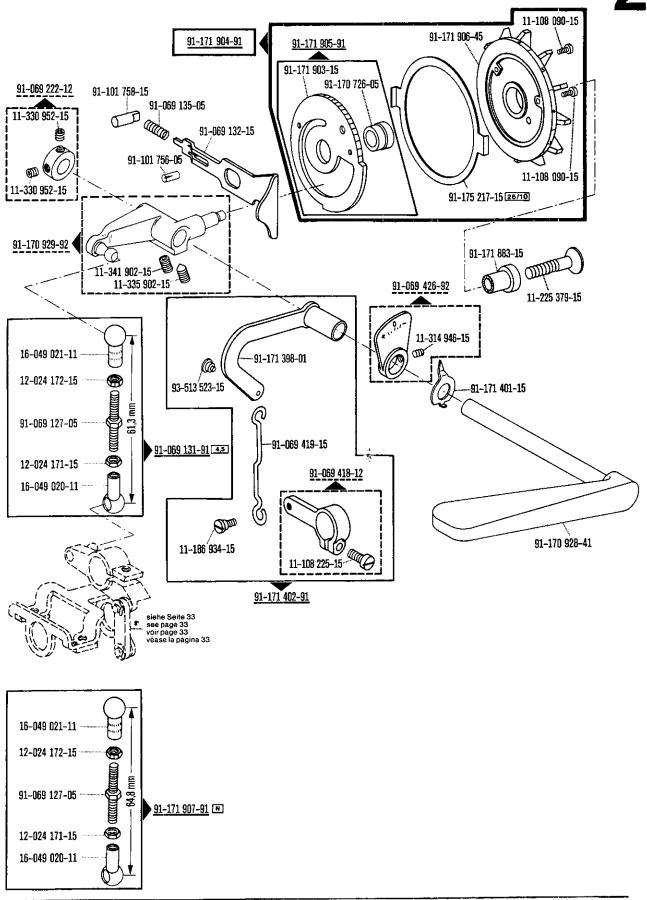

| Pfaff 5487<br>Inhaltsübersich               | ht · Contents · Table des matières · Contenido                                                                                                                                                                                                                               | 5.85                    |
|---------------------------------------------|------------------------------------------------------------------------------------------------------------------------------------------------------------------------------------------------------------------------------------------------------------------------------|-------------------------|
| Register<br>Section<br>Registre<br>Registro |                                                                                                                                                                                                                                                                              | Seite<br>Page<br>Página |
| <del>-</del>                                | Schmiermittel-Tabelle Table of lubricants Tableau des lubrifiants Tabla de lubricantes                                                                                                                                                                                       | 7                       |
| 0                                           | Erläuterungen<br>Explanations<br>Légende<br>Explicaciones                                                                                                                                                                                                                    | 8<br>10<br>12<br>14     |
| 0.1                                         | Verschleiß- und Depotteile<br>Wear parts and distributor stock parts<br>Pièces d'usure et en stock chez le distributeur<br>Piezas de desgaste y piezas para almacenar en la representación                                                                                   | 16                      |
| 1                                           | Kopfteile<br>Front parts<br>Pièces de tête<br>Piezas de la cabeza                                                                                                                                                                                                            | 18                      |
| 2                                           | Armteile Arm parts Pièces de bras Piezas del brazo Pfaff 5487-814/01-706/81; -706/83                                                                                                                                                                                         | 23                      |
| 3                                           | Grundplattenteile<br>Bedplate parts<br>Pièces du plateau fondamental<br>Piezas de la placa base                                                                                                                                                                              | 29                      |
| 4                                           | Ergänzungsteile Complementary parts Pièces complémentaires Piezas complementarias Pfaff 5487-814/01-706/02; -706/04                                                                                                                                                          | 36                      |
| 5                                           | Ergänzungsteile Complementary parts Pièces complémentaires Piezas complementarias Pfaff 5487-814/01-706/82; -706/84                                                                                                                                                          | 38                      |
| 6                                           | Kopfteile<br>Front parts<br>Pièces de tête<br>Piezas de la cabeza                                                                                                                                                                                                            | 40                      |
| 7                                           | Armteile Arm parts Pièces de bras Piezas del brazo                                                                                                                                                                                                                           | 46                      |
| 8                                           | Grundplattenteile<br>Bedplate parts<br>Pièces du plateau fondamental<br>Piezas de la placa base                                                                                                                                                                              | 52                      |
| 9                                           | Gehäuseteile Housing sections Pfaff 5487-814/01 Parties du corps Pfaff 5487-814/01-706/ Piezas del cárter                                                                                                                                                                    | 61                      |
| 10                                          | Obertransport-Schnellverstellung Top feed quick adjustment Dispositif de réglage instantané de l'entraînement supérieur Regulación rápida del arrastre superior  zur for pour para                                                                                           | 706/ 62                 |
| 11                                          | Ergänzungsteile Complementary parts Pfaff 5487 HO-814/01-706/2/85 Pièces complèmentaires Pfaff 5487 HO-814/01-706/59/01 Piezas complementarias                                                                                                                               | 66                      |
| 12                                          | Ergänzungsteile         Pfaff 5487 H-814/01-706/           Complementary parts         Pfaff 5487 H-814/01-706/911/03           Pièces complementaires         Pfaff 5487 H-814/01-706/911/05           Piezas complementarias         Pfaff 5487 H-814/01-706/910/04-911/05 | 68                      |