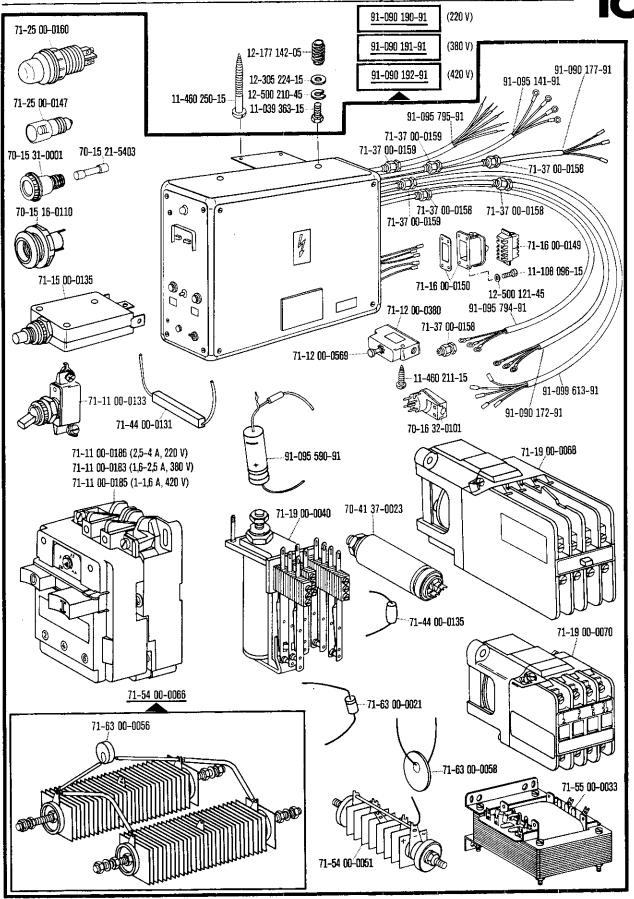

08 090-15 91-170 138-15 11-672 002-15 12-660 350-45 11-108 090-15 11-130 233-15 31 14-012 555-01 91-069 709-12 11-317 971-15 🗝 🐠 🥨 **4** 11-317 971-15





91-091 862-91 24 101-2.306-4 (1600) 27/5 24 101-2.306-4 (1650) 27/5 **50** 12-177 142-05 91-090 850-45 24 101-2.306-4 (1250) 27/5 71-37 00-0158 71-37 00-0260 71-37 00-0174 91-090 855-01 11-108 174-15 12-305 224-15 -- **12-500 210-45** 60 11-039 363-15 11-450 510-15 🖾



see explanations on section 0



From the library of: Superior Sewing Machine & Supply LLC



















Attachment unive

Commande d'appareils



91-169 622-91

11-174 176-15



Edge trimmer















-733/11-39/31

-733/12-39/31 90/19

zur pour for para Pfaff 5487

















Recortador









see explanations on section 0 voir légende registre 0



























voir légende registre 0













120

91-170 744-15 5 91-170 744-15 5 91-170 742-12 11-207 064-15 5 91-170 742-12 11-186 976-15 91-172 312-05 91-009 276-05 550/33

22

Presserfuß-Automatik Automatic presser foot lifter Relève-pied automatique Alzaprensatelas

-910/01 30/0 zur pour for para Pfaff 5487-900/11

5.85





## Schnurscheiben-Tabelle · Table of Pulleys

## Tableau des poulies à gorge · Tabla de poleas acanaladas

| Teilenummer<br>Part number<br>Numéros des pièces<br>№ de las piezas | Motordrehzahl U/min.<br>Motor speed (r.p.m.)<br>Régime moteur trs/mn<br>Regimen del motor<br>en r.p.m. | Frequenz<br>Frequency<br>Fréquence<br>Frecuencia | Schnurscheiben-Durchmesser <sup>®</sup> in mm<br>Pulley dia. <sup>®</sup> (mm)<br>Diamètre effectif de la poulie en mm<