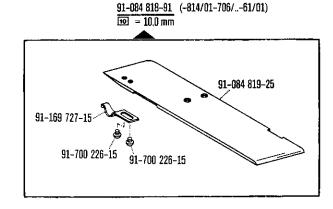

| Pfaff 5487<br>Inhaltsübersich               | ht · Contents · Table des matières · Contenido                                                                                                                                                                                                                               | 5.85                    |
|---------------------------------------------|------------------------------------------------------------------------------------------------------------------------------------------------------------------------------------------------------------------------------------------------------------------------------|-------------------------|
| Register<br>Section<br>Registre<br>Registro |                                                                                                                                                                                                                                                                              | Seite<br>Page<br>Página |
| <del>-</del>                                | Schmiermittel-Tabelle Table of lubricants Tableau des lubrifiants Tabla de lubricantes                                                                                                                                                                                       | 7                       |
| 0                                           | Erläuterungen<br>Explanations<br>Légende<br>Explicaciones                                                                                                                                                                                                                    | 8<br>10<br>12<br>14     |
| 0.1                                         | Verschleiß- und Depotteile<br>Wear parts and distributor stock parts<br>Pièces d'usure et en stock chez le distributeur<br>Piezas de desgaste y piezas para almacenar en la representación                                                                                   | 16                      |
| 1                                           | Kopfteile<br>Front parts<br>Pièces de tête<br>Piezas de la cabeza                                                                                                                                                                                                            | 18                      |
| 2                                           | Armteile Arm parts Pièces de bras Piezas del brazo Pfaff 5487-814/01-706/81; -706/83                                                                                                                                                                                         | 23                      |
| 3                                           | Grundplattenteile<br>Bedplate parts<br>Pièces du plateau fondamental<br>Piezas de la placa base                                                                                                                                                                              | 29                      |
| 4                                           | Ergänzungsteile Complementary parts Pièces complémentaires Piezas complementarias Pfaff 5487-814/01-706/02; -706/04                                                                                                                                                          | 36                      |
| 5                                           | Ergänzungsteile Complementary parts Pièces complémentaires Piezas complementarias Pfaff 5487-814/01-706/82; -706/84                                                                                                                                                          | 38                      |
| 6                                           | Kopfteile<br>Front parts<br>Pièces de tête<br>Piezas de la cabeza                                                                                                                                                                                                            | 40                      |
| 7                                           | Armteile Arm parts Pièces de bras Piezas del brazo                                                                                                                                                                                                                           | 46                      |
| 8                                           | Grundplattenteile<br>Bedplate parts<br>Pièces du plateau fondamental<br>Piezas de la placa base                                                                                                                                                                              | 52                      |
| 9                                           | Gehäuseteile Housing sections Pfaff 5487-814/01 Parties du corps Pfaff 5487-814/01-706/ Piezas del cárter                                                                                                                                                                    | 61                      |
| 10                                          | Obertransport-Schnellverstellung Top feed quick adjustment Dispositif de réglage instantané de l'entraînement supérieur Regulación rápida del arrastre superior  zur for pour para                                                                                           | 706/ 62                 |
| 11                                          | Ergänzungsteile Complementary parts Pfaff 5487 HO-814/01-706/2/85 Pièces complèmentaires Pfaff 5487 HO-814/01-706/59/01 Piezas complementarias                                                                                                                               | 66                      |
| 12                                          | Ergänzungsteile         Pfaff 5487 H-814/01-706/           Complementary parts         Pfaff 5487 H-814/01-706/911/03           Pièces complementaires         Pfaff 5487 H-814/01-706/911/05           Piezas complementarias         Pfaff 5487 H-814/01-706/910/04-911/05 | 68                      |