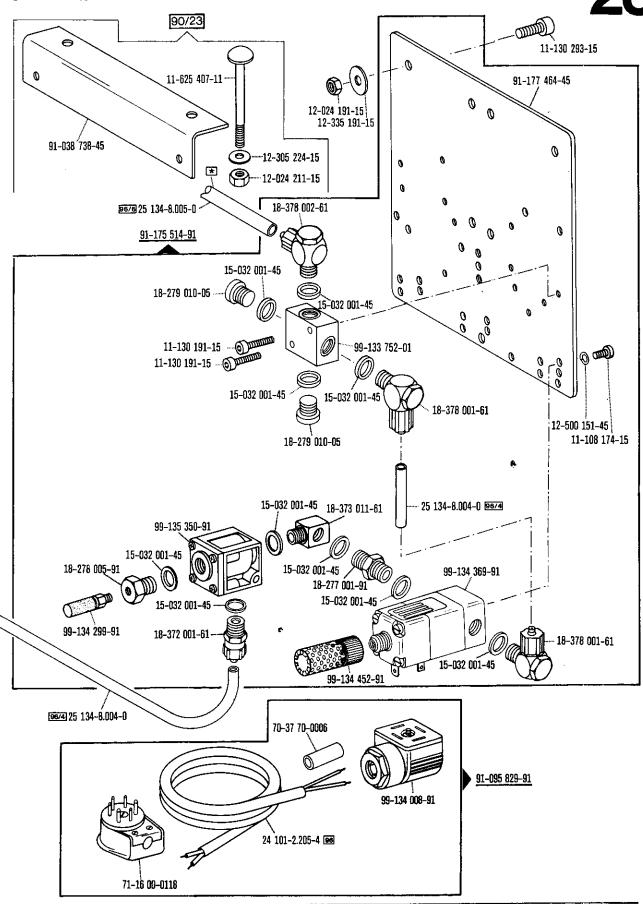

| Register<br>Section<br>Registre<br>Registro |                                                                                                                           | •                                                                                                                                                                                                                  | Seite<br>Page<br>Página |
|---------------------------------------------|---------------------------------------------------------------------------------------------------------------------------|--------------------------------------------------------------------------------------------------------------------------------------------------------------------------------------------------------------------|-------------------------|
| 13                                          | Ergänzungsteile<br>Complementary parts<br>Pièces complémentaires<br>Piezas complementarias                                | Pfaff 5487-814/01-706/19/05-920/11<br>Pfaff 5487-814/01-706/19/11-920/11                                                                                                                                           | 82                      |
| 14                                          | Ergänzungsteile<br>Complementary parts<br>Pièces complémentaires<br>Piezas complementarias                                | Pfaff 5487-814/06-706/61/05<br>Pfaff 5487-814/06-706/94/01                                                                                                                                                         | 84                      |
| 15                                          | Apparate-Antrieb<br>Attachment drive<br>Commande d'appareils<br>Mecanismo para accionamiento                              | -703/01<br>de aparatos                                                                                                                                                                                             | 87                      |
| 16                                          | Kanten-Beschneideinrichtung<br>Edge trimmer<br>Couteau<br>Recortador                                                      | -731/11-6/41<br>-731/12-6/41                                                                                                                                                                                       | 88                      |
| 17                                          | Kanten-Beschneideinrichtung<br>Edge trimmer<br>Couteau<br>Recortador                                                      | -733/01-39/31<br>-733/11-39/31<br>-733/12-39/31                                                                                                                                                                    | 96                      |
| 18                                          | Fadenabschneid-Einrichtung<br>Thread trimmer<br>Coupe-fil<br>Cortahilos                                                   | -900/11                                                                                                                                                                                                            | 106                     |
| 19                                          | Fadenabschneid-Einrichtung<br>Thread trimmar<br>Coupe-fil<br>Cortahilos                                                   | -900/51                                                                                                                                                                                                            | 112                     |
| 20                                          | Fadenabschneid-Einrichtung<br>Thread trimmer<br>Coupe-fil<br>Cortahilos                                                   | -900/71<br>-900/71-910/04*)                                                                                                                                                                                        | 116                     |
| 21                                          | Fadenspannungs-Steuerung<br>Thread tension control<br>Commande de la tension du fil<br>Control de la tension del hilo sup | -906/02<br>perior                                                                                                                                                                                                  | 122                     |
| 22                                          | Presserfuß-Automatik<br>Automatic presser foot lifter<br>Relève-pied automatique<br>Alzaprensatelas                       | -910/01                                                                                                                                                                                                            | 122                     |
| 23                                          | Presserfuß-Automatik<br>Automatic presser foot lifter<br>Relève-pied automatique<br>Alzaprensatelas                       | -910/04                                                                                                                                                                                                            | 124                     |
| 24                                          | Verriegelungs-Einrichtung<br>Backtacking device<br>Dispositif à points d'arrêt<br>Rematador                               | -910/04*)-911/05 -911/15 -911/35 -911/35  Zur Obertransport-Schnellverstellung Top feed quick adjustment Dispositif de réglage instantané de l'entraînement supérieur para Regulación rápida del arrastre superior | 126                     |
| 25                                          | Verriegelungs-Einrichtung<br>Backtacking device<br>Dispositif à points d'arrêt<br>Rematador                               | -911/15<br>-911/35                                                                                                                                                                                                 | 130                     |
| 26                                          | Verriegelungs-Einrichtung<br>Backtacking device<br>Dispositif à points d'arrêt<br>Rematador                               | -911/95                                                                                                                                                                                                            | 135                     |
| 27                                          | Stichverdichtungs-Einrichtung<br>Stitch condensation mechanism<br>Rétrécisseur de points<br>Condensador de puntadas       | -910/04*)-917/05<br>-917/05                                                                                                                                                                                        | 136                     |