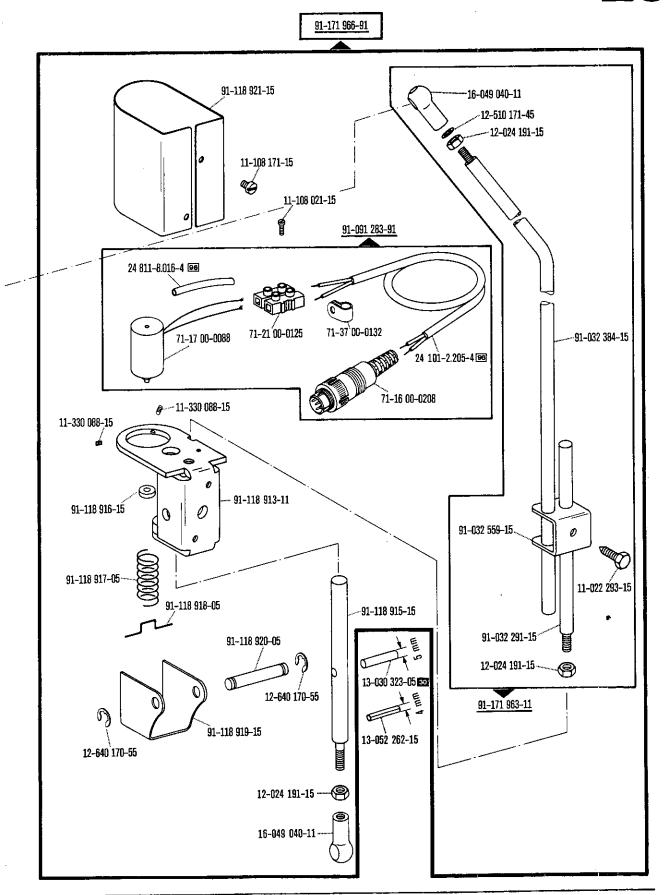

280-1-120 243

| 00-000 000-00 | Hauptgruppenteil, bestehend aus: Gruppenteilen oder<br>Gruppenteilen und Einzelteilen oder<br>Gruppenteilen, Einzelteilen und Einzelteilen mit Ergänzung.<br>(Siehe Einrahmungen auf den Bildseiten.) |
|---------------|-------------------------------------------------------------------------------------------------------------------------------------------------------------------------------------------------------|
| 00-000 000-00 | Gruppenteil, bestehend aus: Einzelteilen oder<br>Einzelteilen und Einzelteilen mit Ergänzung.<br>(Siehe Einrahmungen auf den Bildseiten.)                                                             |
| 00-000 000-00 | Einzelteil mit Ergänzung (siehe Einrahmungen auf den Bildseiten)<br>z.B. Stellring mit Schrauben, Nadelstange mit Befestigungsschraube zur Nadel, usw.                                                |
| 00-000 000-00 | Einzelteil                                                                                                                                                                                            |
| 4,5           | Stichlänge 4,5 mm                                                                                                                                                                                     |
| N             | Stichlänge 6,0 mm                                                                                                                                                                                     |
|               | Unterklassenabhängig, Teilenummer siehe Unterklassen-Ausstattung.                                                                                                                                     |
| 0             | Unterklassenzugehörigkeit siehe Unterklassen-Ausstattung.                                                                                                                                             |
| 2             | Markierung (Punkte, Striche oder Zahl) bei Bestellung angeben.                                                                                                                                        |
| 3             | Geklebt                                                                                                                                                                                               |
| 3/1           | Gesichert mit Loctite                                                                                                                                                                                 |
| 3/11          | Mit Dichtungsmasse, epple 22, bestreichen.                                                                                                                                                            |
| 4             | Ausführungsart bei Bestellung angeben.                                                                                                                                                                |
| 5             | Nähmuster einsenden                                                                                                                                                                                   |
| 6             | Nadeldicke und Spitzenform bei Bestellung angeben.                                                                                                                                                    |
| 7/14          | Für Messer rechts der Nadel                                                                                                                                                                           |
| 7/15          | Für Messer mitte der Nadel                                                                                                                                                                            |
| 7/16          | Für Messer links der Nadel                                                                                                                                                                            |
| 7/23          | Untermesser mit Hartmetallschneide.                                                                                                                                                                   |
| 8/2           | Schneidlänge bei Bestellung angeben.                                                                                                                                                                  |
| 9             | Schneidabstand                                                                                                                                                                                        |
| 9/2           | Schneidabstand bei Bestellung angeben.                                                                                                                                                                |
| 10            | Nadelabstand                                                                                                                                                                                          |
| 10/2          | Nadelabstand bei Bestellung angeben.                                                                                                                                                                  |
| 12/2          | Absteppbreite bei Bestellung angeben.                                                                                                                                                                 |
| 15/1          | Bandbreite bei Bestellung angeben.                                                                                                                                                                    |
| 15/2          | Banddicke                                                                                                                                                                                             |
| 22            | Zubehör                                                                                                                                                                                               |
| 26/10         | Zur Stichlängenbegrenzung                                                                                                                                                                             |
| 27/1          | Eingeklammerte Zahl = Außendurchmesser in mm.                                                                                                                                                         |
| 27/2          | Eingeklammerte Zahl = Stärke in mm.                                                                                                                                                                   |
| 27/5          | Eingeklammerte Zahl = Länge in mm.                                                                                                                                                                    |
| 27/17         | Eingeklammerte Zahl = Dicke in mm.                                                                                                                                                                    |
| 28            | Sonderausführung                                                                                                                                                                                      |
| 28/5          | Sonderbestellung                                                                                                                                                                                      |
| 28/9          | Sonderausführung, Vorspannung für Gummifäden.                                                                                                                                                         |
| 30            | Frühere Ausführung, im Ersatzfall wieder bestellen.                                                                                                                                                   |
| 30/0          | Nicht mehr im Programm.                                                                                                                                                                               |
| 30/1          | Frühere Ausführung, zur Reparatur einsenden.                                                                                                                                                          |
| 30/3          | Frühere Ausführung, ersetzt durch neue Ausführung Nr. 91-171 283-91 und 91-172 958-91.                                                                                                                |
| 30/4          | Frühere Ausführung, ersetzt durch Nr. 91-171 904-91                                                                                                                                                   |

Schlauch mit 6 mm Innendurchmesser, bei Bestellung Länge angeben.

Schlauch mit 2,5 mm Innendurchmesser, bei Bestellung Länge angeben.

Länge x Breite angeben.

| 00-000 000-00 | Assembly, consisting of: sub-assemblies or sub-assemblies and component parts or sub-assemblies, component parts and component plus complementary parts. (See the framed-in sections on the illustration pages.) |
|---------------|------------------------------------------------------------------------------------------------------------------------------------------------------------------------------------------------------------------|
| 00-000 000-00 | Sub-assembly, consisting of: component parts or component parts and component plus complementary parts.  (See the framed-in sections on the illustration pages.)                                                 |
| 00-000 000-00 | Component part with complementary parts (see the framed-in sections on the illustration pages), e.g. collar with screws, needle bar with needle set screw, etc.                                                  |
| 00-000 000-00 | Component part                                                                                                                                                                                                   |
| 4,5           | Stitch length 4.5 mm                                                                                                                                                                                             |
| N             | Stitch length 6.0 mm                                                                                                                                                                                             |
|               | Subclass-dependent, for part number see subclass parts listing.                                                                                                                                                  |
| <b>a</b>      | For subclass see subclass parts listing.                                                                                                                                                                         |
| 2             | Marking (dots, strokes or numbers) to be stated on order.                                                                                                                                                        |
| 3             | Part cemented                                                                                                                                                                                                    |
| 3/1           | Secured with Loctite                                                                                                                                                                                             |
| 3/11          | Apply sealing compound, epple 22                                                                                                                                                                                 |
| 4             | Model to be stated on order.                                                                                                                                                                                     |
| 5             | Submit sewing sample.                                                                                                                                                                                            |
| 6             | Needle size and style of point to be stated on order.                                                                                                                                                            |
| 7/14          | For knife set to the right of the needle.                                                                                                                                                                        |
| 7/15          | For knife set opposite the needle.                                                                                                                                                                               |
| 7/16          | For knife set to the left of the needle.                                                                                                                                                                         |
| 7/23          | Lower knife with carbide cutting edge.                                                                                                                                                                           |
| 8/2           | Cutting length to be stated on order.                                                                                                                                                                            |
| 9             | Trimming margin                                                                                                                                                                                                  |
| 9/2           | Trimming margin to be stated on order.                                                                                                                                                                           |
| 10            | Needle gauge                                                                                                                                                                                                     |
| 10/2          | Needle gauge, to be stated on order.                                                                                                                                                                             |
| 12/2          | Stitching margin to be stated on order.                                                                                                                                                                          |
| 15/1          | Tape width to be stated on order.                                                                                                                                                                                |
| 15/2          | Tape thickness                                                                                                                                                                                                   |
| 22            | Accessories.                                                                                                                                                                                                     |
| 26/10         | For stitch length limitation.                                                                                                                                                                                    |
| 27/1          | Number in parentheses = outside diameter in mm.                                                                                                                                                                  |
| 27/2          | Number in parentheses = thickness in mm.                                                                                                                                                                         |
| 27/5          | Number in parentheses = length in mm.                                                                                                                                                                            |
| 27/17         | Number in parentheses = thickness in mm.                                                                                                                                                                         |
| 28            | Special version                                                                                                                                                                                                  |
| 28/5          | Special order                                                                                                                                                                                                    |
| 28/9          | Special version, rubber thread tension.                                                                                                                                                                          |
| 30            | Earlier version, to be re-ordered for replacement purposes.                                                                                                                                                      |
| 30/0          | No longer produced.                                                                                                                                                                                              |
| 30/1          | Earlier version, return for repair.                                                                                                                                                                              |
| 30/3          | Earlier version, replaced by new version No. 91-171 283-91 and No. 91-172 958-91.                                                                                                                                |
| 30/4          | Earlier version, replaced by No. 91-171 904-91                                                                                                                                                                   |

| 00-000 000-00        | Groupe principal de pièces, comprenant: des groupes de pièces ou des groupes de pièces et des pièces détachées ou des groupes de pièces, des pièces détachées et des pièces détachées avec des pièces complémentaires.  (Voir parties encadrées sur illustrations.) |
|----------------------|---------------------------------------------------------------------------------------------------------------------------------------------------------------------------------------------------------------------------------------------------------------------|
| <u>00-000 000-00</u> | Groupe de pièces, comprenant: des pièces détachées ou des pièces détachées et des pièces détachées avec pièces complémentaires.  (Voir parties encadrées sur illustrations.)                                                                                        |
| 00-000 000-00        | Pièce détachée avec pièces complémentaires (voir parties encadrées sur illustrations).<br>Par exemple, bague avec vis, barre à aiguille avec vis de fixation d'aiguille, etc.                                                                                       |
| 00-000 000-00        | Pièce détachée                                                                                                                                                                                                                                                      |
| 4,5                  | Longueur du point 4,5 mm                                                                                                                                                                                                                                            |
| N                    | Longueur du point 6,0 mm                                                                                                                                                                                                                                            |
|                      | Fonction de la sous-classe; pour le numéro de la pièce, voir "Equipement de sous-classes".                                                                                                                                                                          |
|                      | Appartenance de sous-classe, voir "Equipement de sous-classes".                                                                                                                                                                                                     |
| 2                    | Préciser les repères (points, traits ou chiffres) à la commande.                                                                                                                                                                                                    |
| 3                    | Pièce collée                                                                                                                                                                                                                                                        |
| 3/1                  | Bloque par Loctite                                                                                                                                                                                                                                                  |
| 3/11                 | Appliquer la pâte d'étanchéité epple 22.                                                                                                                                                                                                                            |
|                      | Préciser la version à la commande.                                                                                                                                                                                                                                  |
| <b>4</b> 5           | Joindre échantillons de couture ou matières.                                                                                                                                                                                                                        |
| 6                    | Préciser la grosseur de l'aiguille et la forme de la pointe à la commande.                                                                                                                                                                                          |
| 7/14                 | Pour couteau à droite de l'aiguille.                                                                                                                                                                                                                                |
| 7/15                 | Pour couteau derrière l'aiguille.                                                                                                                                                                                                                                   |
| 7/16                 | Pour couteau à gauche de l'aiguille.                                                                                                                                                                                                                                |
| 7/23                 | Couteau inférieur á tranchant en métal dur.                                                                                                                                                                                                                         |
| 8/2                  | Longueur de coupe; à préciser à la commande.                                                                                                                                                                                                                        |
| 9                    | Distance de coupe                                                                                                                                                                                                                                                   |
| 9/2                  | Distance de coupe; à préciser à la commande.                                                                                                                                                                                                                        |
| 10                   | Ecartement des aiguilles                                                                                                                                                                                                                                            |
| 10/2                 | Ecartement des aiguilles à préciser à la commande.                                                                                                                                                                                                                  |
| 12/2                 | Indiquer le relarge de couture à la commande.                                                                                                                                                                                                                       |
| 15/1                 | Largeur de bande; à préciser à la commande.                                                                                                                                                                                                                         |
| 15/2                 | Epaisseur de bande                                                                                                                                                                                                                                                  |
| 22                   | Accessoires                                                                                                                                                                                                                                                         |
| 26/10                | Pour la limitation de la longueur du point.                                                                                                                                                                                                                         |
| 27/1                 | Chiffre entre parenthèses = diamètre extérieur en mm.                                                                                                                                                                                                               |
| 27/2                 | Chiffre entre parenthèses = épaisseur en mm.                                                                                                                                                                                                                        |
| 27/5                 | Chiffre entre parenthèses = longueur en mm.                                                                                                                                                                                                                         |
| 27/17                | Chiffre entre parenthèses = épaisseur en mm.                                                                                                                                                                                                                        |
| 28                   | Version spéciale                                                                                                                                                                                                                                                    |
| 28/5                 | Commande spéciale                                                                                                                                                                                                                                                   |
| 28/9                 | Version spéciale, prétension pour fils élastiques.                                                                                                                                                                                                                  |
| 30                   | Ancienne version, à commander à nouveau pour échange.                                                                                                                                                                                                               |
| 30/0                 | Ne figure plus au programme.                                                                                                                                                                                                                                        |
| 30/1                 | Ancienne version, nous envoyer pour réparation.                                                                                                                                                                                                                     |
| 30/3                 | Ancienne version, remplacée par nouvelle nº 91-171 283-91 et 91-172 958-91.                                                                                                                                                                                         |