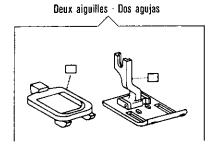

| Pfaff 5487<br>Inhaltsübersich               | ht · Contents · Table des matières · Contenido                                                                                                                                                                                                                               | 5.85                    |
|---------------------------------------------|------------------------------------------------------------------------------------------------------------------------------------------------------------------------------------------------------------------------------------------------------------------------------|-------------------------|
| Register<br>Section<br>Registre<br>Registro |                                                                                                                                                                                                                                                                              | Seite<br>Page<br>Página |
| <del>-</del>                                | Schmiermittel-Tabelle Table of lubricants Tableau des lubrifiants Tabla de lubricantes                                                                                                                                                                                       | 7                       |
| 0                                           | Erläuterungen<br>Explanations<br>Légende<br>Explicaciones                                                                                                                                                                                                                    | 8<br>10<br>12<br>14     |
| 0.1                                         | Verschleiß- und Depotteile<br>Wear parts and distributor stock parts<br>Pièces d'usure et en stock chez le distributeur<br>Piezas de desgaste y piezas para almacenar en la representación                                                                                   | 16                      |
| 1                                           | Kopfteile<br>Front parts<br>Pièces de tête<br>Piezas de la cabeza                                                                                                                                                                                                            | 18                      |
| 2                                           | Armteile Arm parts Pièces de bras Piezas del brazo Pfaff 5487-814/01-706/81; -706/83                                                                                                                                                                                         | 23                      |
| 3                                           | Grundplattenteile<br>Bedplate parts<br>Pièces du plateau fondamental<br>Piezas de la placa base                                                                                                                                                                              | 29                      |
| 4                                           | Ergänzungsteile Complementary parts Pièces complémentaires Piezas complementarias Pfaff 5487-814/01-706/02; -706/04                                                                                                                                                          | 36                      |
| 5                                           | Ergänzungsteile Complementary parts Pièces complémentaires Piezas complementarias Pfaff 5487-814/01-706/82; -706/84                                                                                                                                                          | 38                      |
| 6                                           | Kopfteile<br>Front parts<br>Pièces de tête<br>Piezas de la cabeza                                                                                                                                                                                                            | 40                      |
| 7                                           | Armteile Arm parts Pièces de bras Piezas del brazo                                                                                                                                                                                                                           | 46                      |
| 8                                           | Grundplattenteile<br>Bedplate parts<br>Pièces du plateau fondamental<br>Piezas de la placa base                                                                                                                                                                              | 52                      |
| 9                                           | Gehäuseteile Housing sections Pfaff 5487-814/01 Parties du corps Pfaff 5487-814/01-706/ Piezas del cárter                                                                                                                                                                    | 61                      |
| 10                                          | Obertransport-Schnellverstellung Top feed quick adjustment Dispositif de réglage instantané de l'entraînement supérieur Regulación rápida del arrastre superior  zur for pour para                                                                                           | 706/ 62                 |
| 11                                          | Ergänzungsteile Complementary parts Pfaff 5487 HO-814/01-706/2/85 Pièces complèmentaires Pfaff 5487 HO-814/01-706/59/01 Piezas complementarias                                                                                                                               | 66                      |
| 12                                          | Ergänzungsteile         Pfaff 5487 H-814/01-706/           Complementary parts         Pfaff 5487 H-814/01-706/911/03           Pièces complementaires         Pfaff 5487 H-814/01-706/911/05           Piezas complementarias         Pfaff 5487 H-814/01-706/910/04-911/05 | 68                      |