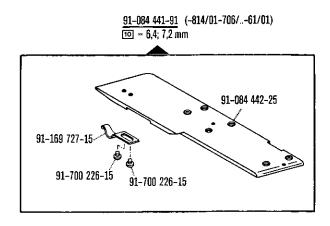

|



00-000 000-00 00-000 000-00 00-000 000-00

siehe Erläuterungen Register 0 see explanations on section 0 voir legende registre 0

1) Wirksamer Durchmesser Effective diameter Diametre effectif



























11-106 958-15











138









142

see explanations on section 0

voir légende registre 0

























91-171 462-90 30/13







All litter/rupricator

Conditionneur d'air comprimé











99-134 008-91





160

00-000 000-00 00-000 000-00 00-000 000-00 siehe Ertäuterungen Register O see explanations on section O voir lègende registre 0

-960/24 for para Pfaff 5487



8.87



91-082 356-45 (-814/01-706/..-733/..-39/31)





91-082 304-91 (-814/01-706/..-733/...-39/31) 91-082 306-25 91-169 727-19 91-700 226-15 ---91-700 226-15









169

91-099 811-05

**2**---11-108 174-15

--71**-3**7 00-0133







71-55 00-0139

12-024 151-25

172

siehe Erläuterungen Register 0 see explanations on section 0 voir lägende registra 0

71-13 00-0377

71-13 00-0375

71-25 00-0267

71-13 00-0380















bei Obertransport-Schnellverstellung in case of top feed quick adjustment en liaison avec Dispositif de réglage instantané de l'entraînement supérieur en combinación con la Regulación rapida del arrastre superior



Einstellehren Adjustment gauges Calibres

zur · pour for · para Pfaff 5487

Calibres
Calibres de ajuste

5.85



13-030 341-05 für Nadelstangenposition for needle bar position pour positionnement de la