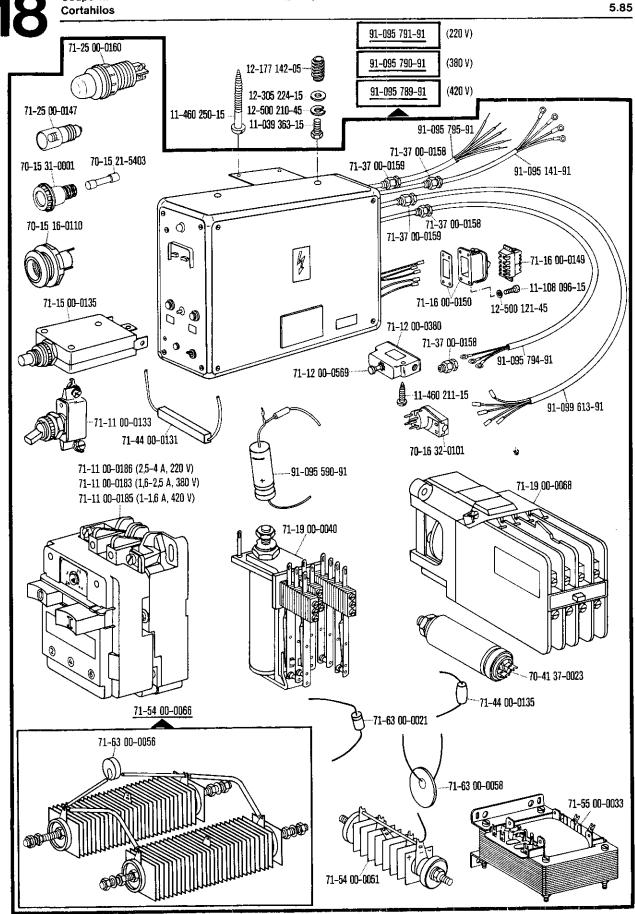

-108 090-15 91-170 138-15 11-672 002-15 12-660 350-45 11-108 090-15 11-130 233-15 31 14-012 555-01 91-069 709-12 11-317 971-15 🗝 🐠 🥨 **4** 11-317 971-15





91-091 862-91 24 101-2.306-4 (1600) 27/5 24 101-2.306-4 (1650) 27/5 **50** 12-177 142-05 91-090 850-45 24 101-2.306-4 (1250) 27/5 71-37 00-0158 71-37 00-0260 71-37 00-0174 91-090 855-01 11-108 174-15 12-305 224-15 -- **12-500 210-45** 60 11-039 363-15 11-450 510-15 🖾



see explanations on section 0



From the library of: Superior Sewing Machine & Supply LLC



















Attachment unive

Commande d'appareils



91-169 622-91

11-174 176-15



Edge trimmer















-733/11-39/31

-733/12-39/31 90/19

zur pour for para Pfaff 5487

















Recortador









see explanations on section 0 voir légende registre 0



























voir légende registre 0













120

91-170 744-15 5 91-170 744-15 5 91-170 742-12 11-207 064-15 5 91-170 742-12 11-186 976-15 91-172 312-05 91-009 276-05 550/33

22

Presserfuß-Automatik Automatic presser foot lifter Relève-pied automatique Alzaprensatelas

-910/01 30/0 zur pour for para Pfaff 5487-900/11

5.85





## Schnurscheiben-Tabelle · Table of Pulleys

## Tableau des poulies à gorge · Tabla de poleas acanaladas

| Teilenummer<br>Part number<br>Numéros des pièces<br>№ de las piezas | Motordrehzahl U/min.<br>Motor speed (r.p.m.)<br>Régime moteur trs/mn<br>Regimen del motor<br>en r.p.m. | Frequenz<br>Frequency<br>Fréquence<br>Frecuencia | Schnurscheiben-Durchmesser <sup>®</sup> in mm<br>Pulley dia. <sup>®</sup> (mm)<br>Diamètre effectif de la poulie en m