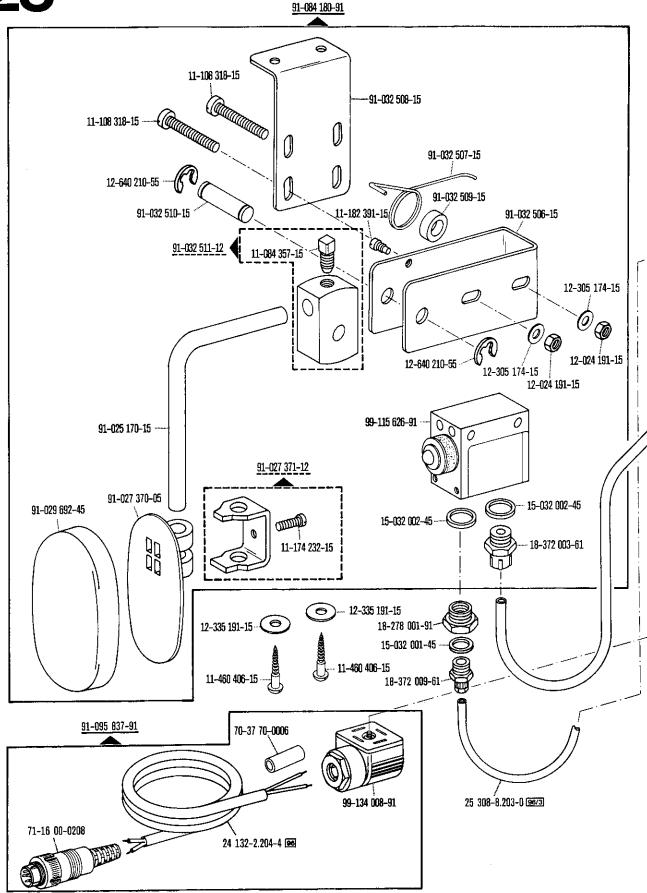

| innansubersici                              | it · Contents · Table des matieres · C                                                                              | ontenido                                 |                                                           |                                          |                                                                                                                                                                             | 5.6                      |
|---------------------------------------------|---------------------------------------------------------------------------------------------------------------------|------------------------------------------|-----------------------------------------------------------|------------------------------------------|-----------------------------------------------------------------------------------------------------------------------------------------------------------------------------|--------------------------|
| Register<br>Section<br>Registre<br>Registro |                                                                                                                     |                                          |                                                           |                                          |                                                                                                                                                                             | Seite<br>Page<br>Página  |
| 28                                          | Stichverdichtungs-Einrichtung<br>Stitch condensation mechanism<br>Rétrécisseur de points<br>Condensador de puntadas | -910/04*                                 | -917/05<br>-917/15<br>-917/35                             | zur<br>for<br>pour<br>para               | Obertransport-Schnellverstellung<br>Top feed quick adjustment<br>Dispositif de réglage instantané<br>de l'entraînement supérieur<br>Regulación rápida del arrastre superior | 142                      |
| 29                                          | Stichverdichtungs-Einrichtung<br>Stitch condensation mechanism<br>Rétrécisseur de points<br>Condensador de puntadas | -917/15<br>-917/35                       |                                                           |                                          |                                                                                                                                                                             | 146                      |
| 30                                          | Wartungseinheit Air filter/lubricator Conditionneur d'air comprimé Grupo acondicionador del aire cor                | -925/01                                  |                                                           |                                          |                                                                                                                                                                             | 151                      |
| 31                                          | Wartungseinheit Air filter/lubricator Conditionneur d'air comprimé Grupo acondicionador del aire cor                | -925/02                                  |                                                           | <u> </u>                                 |                                                                                                                                                                             | 152                      |
| 32                                          | Wartungseinheit Air filter/lubricator Conditionneur d'air comprimé Grupo acondicionador del aire cor                | -925/03                                  |                                                           |                                          |                                                                                                                                                                             | 153                      |
| 33                                          | Kettentrenn-Einrichtung<br>Chain cutter<br>Coupe-chaînette<br>Cortador de cadeneta                                  | -960/20<br>-960/21<br>-960/22<br>-960/24 |                                                           | •                                        |                                                                                                                                                                             | 154                      |
| 34                                          | Bandtrenn-Einrichtung<br>Tape cutter<br>Coupe-ruban<br>Cortador de cintas                                           | -960/61<br>-960/62<br>-960/64            |                                                           |                                          |                                                                                                                                                                             | 164                      |
| •                                           | Fotozellensteuerung<br>für Verriegelung<br>Photocell control<br>for backtacking                                     | -971/01 <-971/02 <                       | Fotocé<br>-910/0<br>-911/1<br>-925/0<br>Fotozel<br>Photoc | ell<br>phote<br>ula<br>4<br>5<br>2<br>le | o-électrique  o-électrique                                                                                                                                                  | 174<br>124<br>130<br>152 |
| 25                                          | Commande par cellule<br>photo-electrique pour<br>points d'arrêt<br>Mando por fotocélula<br>para rematado            | -971/22 -971/23                          | -911/3<br>-925/0<br>Fotozel                               | 4<br>5<br>2<br>le                        | o-électrique                                                                                                                                                                | 124<br>130<br>152        |
| 35                                          |                                                                                                                     | -971/24 <sup>^</sup>                     | Fotoce                                                    | lula                                     | o-electrique                                                                                                                                                                | 135                      |
|                                             | Fotozellensteuerung<br>für Stichverdichtung<br>Photocell control<br>for condensed stitching                         | -971/41 <                                | Fotocél<br>-910/0<br>-917/1                               | ell<br>photoula<br>4<br>5                | o-électrique                                                                                                                                                                | 174<br>124<br>146<br>152 |
|                                             | Commande par cellule photo-électrique pour points rétrécis                                                          | -971/61 <                                | Fotozel                                                   | ie<br>ell<br>phote                       | o-électrique                                                                                                                                                                | 174                      |
|                                             | Mando por fotocélula<br>para condensación de la<br>puntada                                                          | -9/1/01 \                                | -910/0<br>-917/3                                          | 4<br>5                                   |                                                                                                                                                                             | 124<br>146<br>152        |