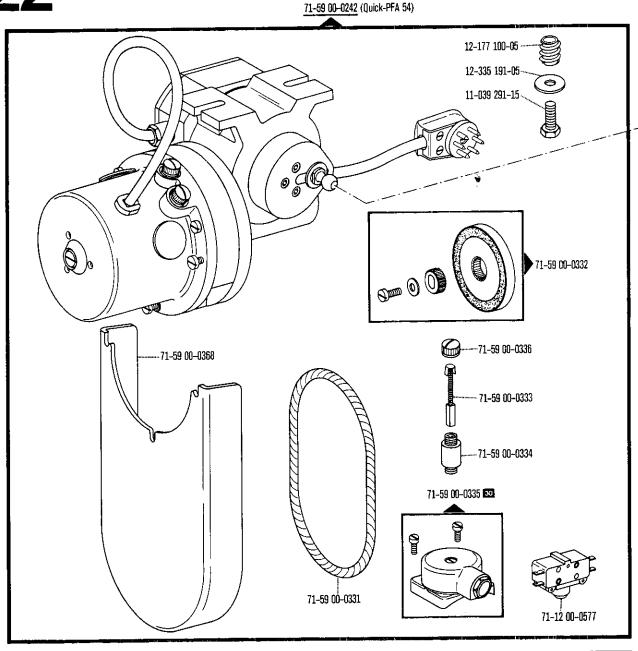

11-108 174-15 12-305 224-15 -- **12-500 210-45** 60 11-039 363-15 11-450 510-15 🖾



see explanations on section 0



From the library of: Superior Sewing Machine & Supply LLC



















Attachment unive

Commande d'appareils



91-169 622-91

11-174 176-15



Edge trimmer















-733/11-39/31

-733/12-39/31 90/19

zur pour for para Pfaff 5487

















Recortador









see explanations on section 0 voir légende registre 0



























voir légende registre 0













120

91-170 744-15 5 91-170 744-15 5 91-170 742-12 11-207 064-15 5 91-170 742-12 11-186 976-15 91-172 312-05 91-009 276-05 550/33

22

Presserfuß-Automatik Automatic presser foot lifter Relève-pied automatique Alzaprensatelas

-910/01 30/0 zur pour for para Pfaff 5487-900/11

5.85





## Schnurscheiben-Tabelle · Table of Pulleys

## Tableau des poulies à gorge · Tabla de poleas acanaladas

| Teilenummer<br>Part number<br>Numéros des pièces<br>№ de las piezas | Motordrehzahl U/min.<br>Motor speed (r.p.m.)<br>Régime moteur trs/mn<br>Regimen del motor<br>en r.p.m. | Frequenz<br>Frequency<br>Fréquence<br>Frecuencia | Schnurscheiben-Durchmesser <sup>®</sup> in mm<br>Pulley dia. <sup>®</sup> (mm)<br>Diamètre effectif de la poulie en mm<br>Diámetro efectivo de la polea en<br>mm |
|---------------------------------------------------------------------|--------------------------------------------------------------------------------------------------------|--------------------------------------------------|-----------------------------------------------------------------------