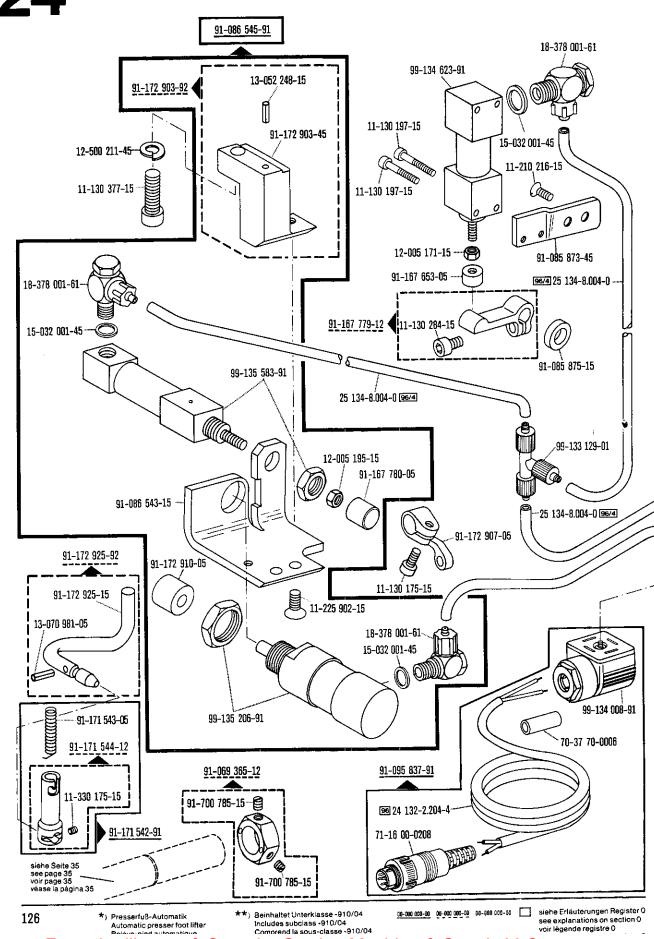

| Register<br>Section<br>Registre<br>Registro |                                                                                                                           | •                                                                                                                                                                                                                  | Seite<br>Page<br>Página |
|---------------------------------------------|---------------------------------------------------------------------------------------------------------------------------|--------------------------------------------------------------------------------------------------------------------------------------------------------------------------------------------------------------------|-------------------------|
| 13                                          | Ergänzungsteile<br>Complementary parts<br>Pièces complémentaires<br>Piezas complementarias                                | Pfaff 5487-814/01-706/19/05-920/11<br>Pfaff 5487-814/01-706/19/11-920/11                                                                                                                                           | 82                      |
| 14                                          | Ergänzungsteile<br>Complementary parts<br>Pièces complémentaires<br>Piezas complementarias                                | Pfaff 5487-814/06-706/61/05<br>Pfaff 5487-814/06-706/94/01                                                                                                                                                         | 84                      |
| 15                                          | Apparate-Antrieb<br>Attachment drive<br>Commande d'appareils<br>Mecanismo para accionamiento                              | -703/01<br>de aparatos                                                                                                                                                                                             | 87                      |
| 16                                          | Kanten-Beschneideinrichtung<br>Edge trimmer<br>Couteau<br>Recortador                                                      | -731/11-6/41<br>-731/12-6/41                                                                                                                                                                                       | 88                      |
| 17                                          | Kanten-Beschneideinrichtung<br>Edge trimmer<br>Couteau<br>Recortador                                                      | -733/01-39/31<br>-733/11-39/31<br>-733/12-39/31                                                                                                                                                                    | 96                      |
| 18                                          | Fadenabschneid-Einrichtung<br>Thread trimmer<br>Coupe-fil<br>Cortahilos                                                   | -900/11                                                                                                                                                                                                            | 106                     |
| 19                                          | Fadenabschneid-Einrichtung<br>Thread trimmar<br>Coupe-fil<br>Cortahilos                                                   | -900/51                                                                                                                                                                                                            | 112                     |
| 20                                          | Fadenabschneid-Einrichtung<br>Thread trimmer<br>Coupe-fil<br>Cortahilos                                                   | -900/71<br>-900/71-910/04*)                                                                                                                                                                                        | 116                     |
| 21                                          | Fadenspannungs-Steuerung<br>Thread tension control<br>Commande de la tension du fil<br>Control de la tension del hilo sup | -906/02<br>perior                                                                                                                                                                                                  | 122                     |
| 22                                          | Presserfuß-Automatik<br>Automatic presser foot lifter<br>Relève-pied automatique<br>Alzaprensatelas                       | -910/01                                                                                                                                                                                                            | 122                     |
| 23                                          | Presserfuß-Automatik<br>Automatic presser foot lifter<br>Relève-pied automatique<br>Alzaprensatelas                       | -910/04                                                                                                                                                                                                            | 124                     |
| 24                                          | Verriegelungs-Einrichtung<br>Backtacking device<br>Dispositif à points d'arrêt<br>Rematador                               | -910/04*)-911/05 -911/15 -911/35 -911/35  Zur Obertransport-Schnellverstellung Top feed quick adjustment Dispositif de réglage instantané de l'entraînement supérieur para Regulación rápida del arrastre superior | 126                     |
| 25                                          | Verriegelungs-Einrichtung<br>Backtacking device<br>Dispositif à points d'arrêt<br>Rematador                               | -911/15<br>-911/35                                                                                                                                                                                                 | 130                     |
| 26                                          | Verriegelungs-Einrichtung<br>Backtacking device<br>Dispositif à points d'arrêt<br>Rematador                               | -911/95                                                                                                                                                                                                            | 135                     |
| 27                                          | Stichverdichtungs-Einrichtung<br>Stitch condensation mechanism<br>Rétrécisseur de points<br>Condensador de puntadas       | -910/04*)-917/05<br>-917/05                                                                                                                                                                                        | 136                     |