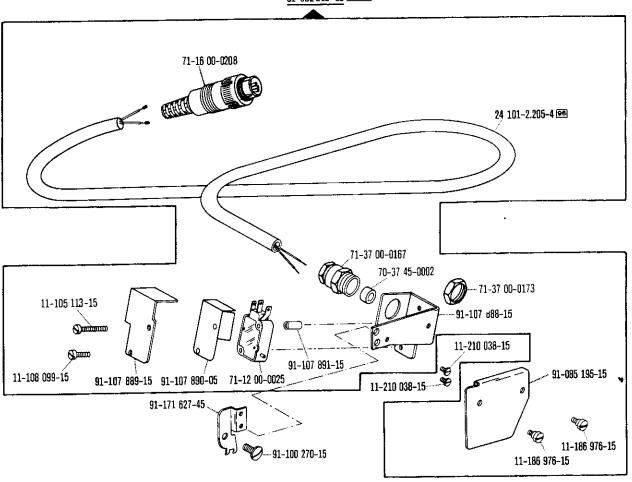

| 56                                                                                                                                                               |
|                                                                     | 3400                                                                                                   | 60 Hz (c/s)                                      | 56                                                                                                                                                               |



00-000 000-00 00-000 000-00 00-000 000-00

siehe Erläuterungen Register 0 see explanations on section 0 voir legende registre 0

1) Wirksamer Durchmesser Effective diameter Diametre effectif



























11-106 958-15











138









142

see explanations on section 0

voir légende registre 0

























91-171 462-90 30/13







All litter/rupricator

Conditionneur d'air comprimé











99-134 008-91





160

00-000 000-00 00-000 000-00 00-000 000-00 siehe Ertäuterungen Register O see explanations on section O voir lègende registre 0

-960/24 for para Pfaff 5487



8.87



91-082 356-45 (-814/01-706/..-733/..-39/31)





91-082 304-91 (-814/01-706/..-733/...-39/31) 91-082 306-25 91-169 727-19 91-700 226-15 ---91-700 226-15









169

91-099 811-05

**2**---11-108 174-15

--71**-3**7 00-0133







71-55 00-0139

12-024 151-25

172

siehe Erläuterungen Register 0 see explanations on section 0 voir lägende registra 0

71-13 00-0377

71-13 00-0375

71-25 00-0267

71-13 00-0380