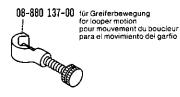

280-1-120 243

| 00-000 000-00 | Hauptgruppenteil, bestehend aus: Gruppenteilen oder<br>Gruppenteilen und Einzelteilen oder<br>Gruppenteilen, Einzelteilen und Einzelteilen mit Ergänzung.<br>(Siehe Einrahmungen auf den Bildseiten.) |
|---------------|-------------------------------------------------------------------------------------------------------------------------------------------------------------------------------------------------------|
| 00-000 000-00 | Gruppenteil, bestehend aus: Einzelteilen oder<br>Einzelteilen und Einzelteilen mit Ergänzung.<br>(Siehe Einrahmungen auf den Bildseiten.)                                                             |
| 00-000 000-00 | Einzelteil mit Ergänzung (siehe Einrahmungen auf den Bildseiten)<br>z.B. Stellring mit Schrauben, Nadelstange mit Befestigungsschraube zur Nadel, usw.                                                |
| 00-000 000-00 | Einzelteil                                                                                                                                                                                            |
| 4,5           | Stichlänge 4,5 mm                                                                                                                                                                                     |
| N             | Stichlänge 6,0 mm                                                                                                                                                                                     |
|               | Unterklassenabhängig, Teilenummer siehe Unterklassen-Ausstattung.                                                                                                                                     |
| 0             | Unterklassenzugehörigkeit siehe Unterklassen-Ausstattung.                                                                                                                                             |
| 2             | Markierung (Punkte, Striche oder Zahl) bei Bestellung angeben.                                                                                                                                        |
| 3             | Geklebt                                                                                                                                                                                               |
| 3/1           | Gesichert mit Loctite                                                                                                                                                                                 |
| 3/11          | Mit Dichtungsmasse, epple 22, bestreichen.                                                                                                                                                            |
| 4             | Ausführungsart bei Bestellung angeben.                                                                                                                                                                |
| 5             | Nähmuster einsenden                                                                                                                                                                                   |
| 6             | Nadeldicke und Spitzenform bei Bestellung angeben.                                                                                                                                                    |
| 7/14          | Für Messer rechts der Nadel                                                                                                                                                                           |
| 7/15          | Für Messer mitte der Nadel                                                                                                                                                                            |
| 7/16          | Für Messer links der Nadel                                                                                                                                                                            |
| 7/23          | Untermesser mit Hartmetallschneide.                                                                                                                                                                   |
| 8/2           | Schneidlänge bei Bestellung angeben.                                                                                                                                                                  |
| 9             | Schneidabstand                                                                                                                                                                                        |
| 9/2           | Schneidabstand bei Bestellung angeben.                                                                                                                                                                |
| 10            | Nadelabstand                                                                                                                                                                                          |
| 10/2          | Nadelabstand bei Bestellung angeben.                                                                                                                                                                  |
| 12/2          | Absteppbreite bei Bestellung angeben.                                                                                                                                                                 |
| 15/1          | Bandbreite bei Bestellung angeben.                                                                                                                                                                    |
| 15/2          | Banddicke                                                                                                                                                                                             |
| 22            | Zubehör                                                                                                                                                                                               |
| 26/10         | Zur Stichlängenbegrenzung                                                                                                                                                                             |
| 27/1          | Eingeklammerte Zahl = Außendurchmesser in mm.                                                                                                                                                         |
| 27/2          | Eingeklammerte Zahl = Stärke in mm.                                                                                                                                                                   |
| 27/5          | Eingeklammerte Zahl = Länge in mm.                                                                                                                                                                    |
| 27/17         | Eingeklammerte Zahl = Dicke in mm.                                                                                                                                                                    |
| 28            | Sonderausführung                                                                                                                                                                                      |
| 28/5          | Sonderbestellung                                                                                                                                                                                      |
| 28/9          | Sonderausführung, Vorspannung für Gummifäden.                                                                                                                                                         |
| 30            | Frühere Ausführung, im Ersatzfall wieder bestellen.                                                                                                                                                   |
| 30/0          | Nicht mehr im Programm.                                                                                                                                                                               |
| 30/1          | Frühere Ausführung, zur Reparatur einsenden.                                                                                                                                                          |
| 30/3          | Frühere Ausführung, ersetzt durch neue Ausführung Nr. 91-171 283-91 und 91-172 958-91.                                                                                                                |
| 30/4          | Frühere Ausführung, ersetzt durch Nr. 91-171 904-91                                                                                                                                                   |

Schlauch mit 6 mm Innendurchmesser, bei Bestellung Länge angeben.

Schlauch mit 2,5 mm Innendurchmesser, bei Bestellung Länge angeben.

Länge x Breite angeben.

| 00-000 000-00 | Assembly, consisting of: sub-assemblies or sub-assemblies and component parts or sub-assemblies, component parts and component plus complementary parts. (See the framed-in sections on the illustration pages.) |
|---------------|------------------------------------------------------------------------------------------------------------------------------------------------------------------------------------------------------------------|
| 00-000 000-00 | Sub-assembly, consisting of: component parts or component parts and component plus complementary parts.  (See the framed-in sections on the illustration pages.)                                                 |
| 00-000 000-00 | Component part with complementary parts (see the framed-in sections on the illustration pages), e.g. collar with screws, needle bar with needle set screw, etc.                                                  |
| 00-000 000-00 | Component part                                                                                                                                                                                                   |
| 4,5           | Stitch length 4.5 mm                                                                                                                                                                                             |
| N             | Stitch length 6.0 mm                                                                                                                                                                                             |
|               | Subclass-dependent, for part number see subclass parts listing.                                                                                                                                                  |
| <b>a</b>      | For subclass see subclass parts listing.                                                                                                                                                                         |
| 2             | Marking (dots, strokes or numbers) to be stated on order.                                                                                                                                                        |
| 3             | Part cemented                                                                                                                                                                                                    |
| 3/1           | Secured with Loctite                                                                                                                                                                                             |
| 3/11          | Apply sealing compound, epple 22                                                                                                                                                                                 |
| 4             | Model to be stated on order.                                                                                                                                                                                     |
| 5             | Submit sewing sample.                                                                                                                                                                                            |
| 6             | Needle size and style of point to be stated on order.                                                                                                                                                            |
| 7/14          | For knife set to the right of the needle.                                                                                                                                                                        |
| 7/15          | For knife set opposite the needle.                                                                                                                                                                               |
| 7/16          | For knife set to the left of the needle.                                                                                                                                                                         |
| 7/23          | Lower knife with carbide cutting edge.                                                                                                                                                                           |
| 8/2           | Cutting length to be stated on order.                                                                                                                                                                            |
| 9             | Trimming margin                                                                                                                                                                                                  |
| 9/2           | Trimming margin to be stated on order.                                                                                                                                                                           |
| 10            | Needle gauge                                                                                                                                                                                                     |
| 10/2          | Needle gauge, to be stated on order.                                                                                                                                                                             |
| 12/2          | Stitching margin to be stated on order.                                                                                                                                                                          |
| 15/1          | Tape width to be stated on order.                                                                                                                                                                                |
| 15/2          | Tape thickness                                                                                                                                                                                                   |
| 22            | Accessories.                                                                                                                                                                                                     |
| 26/10         | For stitch length limitation.                                                                                                                                                                                    |
| 27/1          | Number in parentheses = outside diameter in mm.                                                                                                                                                                  |
| 27/2          | Number in parentheses = thickness in mm.                                                                                                                                                                         |
| 27/5          | Number in parentheses = length in mm.                                                                                                                                                                            |
| 27/17         | Number in parentheses = thickness in mm.                                                                                                                                                                         |
| 28            | Special version                                                                                                                                                                                                  |
| 28/5          | Special order                                                                                                                                                                                                    |
| 28/9          | Special version, rubber thread tension.                                                                                                                                                                          |
| 30            | Earlier version, to be re-ordered for replacement purposes.                                                                                                                                                      |
| 30/0          | No longer produced.                                                                                                                                                                                              |
| 30/1          | Earlier version, return for repair.                                                                                                                                                                              |
| 30/3          | Earlier version, replaced by new version No. 91-171 283-91 and No. 91-172 958-91.                                                                                                                                |
| 30/4          | Earlier version, replaced by No. 91-171 904-91                                                                                                                                                                   |