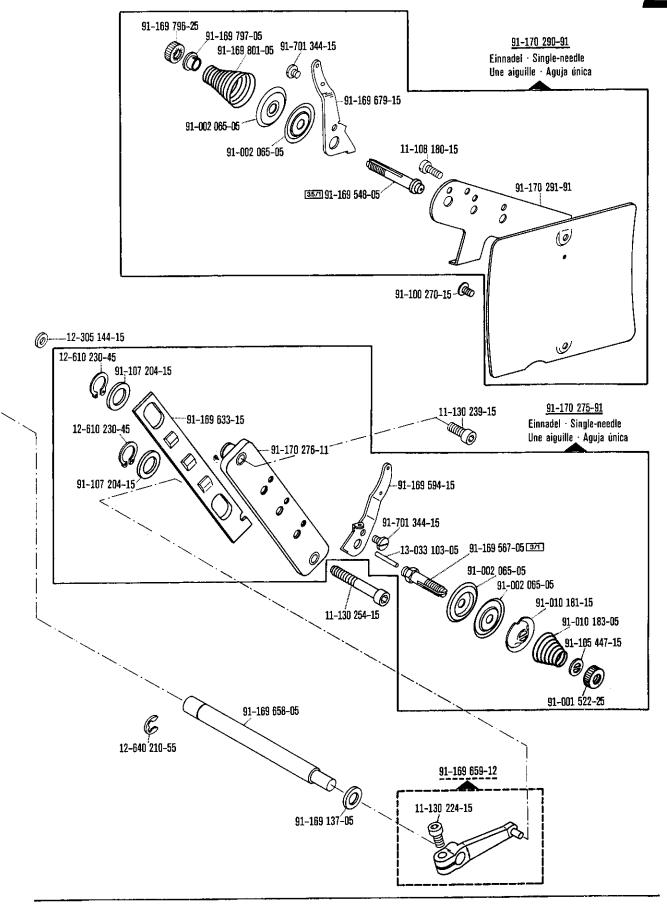

| 30/5  | Frühere Ausführung, ersetzt durch Nr. 91-174 142-11.                                                                                           |
|-------|------------------------------------------------------------------------------------------------------------------------------------------------|
| 30/6  | Frühere Ausführung, ersetzt durch Nr. 91-028 955-15; 91-174 033-05; 91-100 338-15.                                                             |
| 30/7  | Frühere Ausführung, ersetzt durch neue Ausführung Nr. 91-086 626-91 (siehe Seite 155).                                                         |
| 30/8  | Frühere Ausführung, ersetzt durch Nr. 91-171 465-91 und 91-171 744-05 (siehe Seite 59).                                                        |
| 30/10 | Frühere Ausführung, ersetzt durch neue Ausführung Nr. 91-172 093-11.                                                                           |
| 30/11 | Frühere Ausführung, ersetzt durch Nr. 91-087 144-91.                                                                                           |
| 30/12 | Frühere Ausführung, ersetzt durch Nr. 99-134 850-91.                                                                                           |
| 30/13 | Frühere Ausführung, ersetzt durch Nr. 91-171 462-70/993 (siehe Seite 152).                                                                     |
| 30/18 | Frühere Ausführung, ersetzt durch Nr. 91-178 019-91 (siehe Seite 167).                                                                         |
| 31    | Einzeln nicht austauschbar, im Ersatzfall vollständiges Aggregat (eingerahmte Teile) bestellen, oder zur Reparatur einsenden.                  |
| 32    | Beim Einbau dieses Teiles wird für die Paßgenauigkeit zum Anschlußteil keine Garantie übernommen; zweckmäßig vollständiges Aggregat bestellen. |
| 32/1  | Beim Einbau dieses Teiles ist Nacharbeit erforderlich.                                                                                         |
| 35/1  | Bei Montage vernieten.                                                                                                                         |
| 40/1  | Füllen mit Shell-Tellus C 22, Bestellnummer siehe Seite 7.                                                                                     |
| 40/2  | Tränken mit Shell-Tellus C 22, Bestellnummer siehe Seite 7.                                                                                    |
| 40/3  | Fetten mit Shell-Alvania R 3, Bestellnummer siehe Seite 7.                                                                                     |
| 40/4  | Fetten mit Shell-Retinax G, Bestellnummer siehe Seite 7.                                                                                       |
| 40/5  | Ölen mit Shell-Tellus C 22, Bestellnummer siehe Seite 7.                                                                                       |
| 40/6  | Füllen mit Sewtrol EL, Bestellnummer siehe Seite 7.                                                                                            |
| 60    | Wahlweise                                                                                                                                      |
| 80/4  | Für Schlauch mit 4 mm Innendurchmesser.                                                                                                        |
| 80/6  | Für Schlauch mit 6 mm Innendurchmesser.                                                                                                        |
| 81/3  | Verwendung je nach Bedarf.                                                                                                                     |
| 90/1  | Für Wechselstrom .                                                                                                                             |
| 90/2  | Für Drehstrom                                                                                                                                  |
| 90/3  | Zur Motorbefestigung                                                                                                                           |
| 90/4  | Verwendung nur bei 420 V.                                                                                                                      |
| 90/7  | Langsamnäheinrichtung abschaltbar.                                                                                                             |
| 90/9  | Für Motoren mit 8-stelliger Typennummer.                                                                                                       |
| 90/11 | Für Elektronik-Stop-Motoren                                                                                                                    |
| 90/12 | Für Kupplungsmotoren                                                                                                                           |
| 90/13 | Für Hebel-Stop-Motoren                                                                                                                         |
| 90/19 | Wartungseinheit -925/ erforderlich.                                                                                                            |
| 90/23 | Zum Befestigen von Nr. 91-177 464-45 am Einständer-Gestell.                                                                                    |
| 90/31 | Rückwärtsnäh-Einrichtung erforderlich (siehe Seite 176).                                                                                       |
| 90/32 | Zur Fadenspannung Nr. 91-170 275-91 (siehe Seite 23 und 46).                                                                                   |
| 90/33 | Zur Fadenspannung Nr. 91-170 275-91 (siehe Seite 23 und 46), an Stelle von Nr. 91-010 183-05.                                                  |
| 96    | Länge angeben                                                                                                                                  |
| 96/3  | Schlauch mit 3 mm Innendurchmesser, bei Bestellung Länge angeben.                                                                              |
| 96/4  | Schlauch mit 4 mm Innendurchmesser, bei Bestellung Länge angeben.                                                                              |

- 30/5 Earlier version, replaced by No. 91-174 142-11.
- 30/6 Earlier version, replaced by No. 91-028 955-15; 91-174 033-05; 91-100 338-15.
- 30/7 Earlier version, replaced by new version No. 91-086 626-91 (see page 155).
- 30/8 Earlier version, replaced by Nos. 91-171 465-91 and 91-171 744-05, (see page 59).
- 30/10 Earlier version, replaced by new version No. 91-172 093-11.
- 30/11 Earlier version, replaced by No. 91-087 144-91.
- 30/12 Earlier version, replaced by No. 99-134 850-91.
- 30/13 Earlier version, replaced by No. 91-171 462-70/993 (see page 152).
- 30/18 Earlier version, replaced by No. 91-178 019-91 (see page 167).
  - Cannot be exchanged singly; if defective, order complete assembly (boxed-in parts) or return same for repair.
  - No guarantee is assumed that this part will fit the mating part; it is best to order a complete assembly.
- When fitting this part re-work is required.
- 35/1 To be riveted after assembly.
- Top up Shell-Tellus C 22; for stock number see page 7.
- 40/2 Soak with Shell-Tellus C 22; for stock number see page 7.
- 40/3 Grease with Shell-Alvania R 3; for stock number see page 7.
- Grease with Shell-Retinax G; for stock number see page 7.
- 40/5 Oil with Shell-Tellus C 22; for stock number see page 7.
- 40/6 Top up with Sewtrol EL; for stock number see page 7.
- 60 Optional
- 80/4 For tube with 4 mm inside diameter.
- 80/6 For tube with 6 mm inside diameter.
- 81/3 To be used, as required.
- 90/1 For single-phase A.C.
- 90/2 For three-phase A.C.
- 90/3 For fitting the motor.
- 90/4 To be used on 420-volt, three-phase A.C. only.
- 90/7 Disengageable inching device.
- 90/9 For motors with 8-digit model number.
- 90/11 For electronic Stop motors
- 90/12 For clutch motors
- 90/13 For lever-operated Stop motors
- 90/19 Conditioning unit -925/.. required.
- 90/23 For fastening part No. 91-177 464-45 on the pedestal stand.
- 90/31 Reverse-sewing mechanism required (see page 176).
- 90/32 For thread tension No. 91-170 275-91 (see page 23 and 46).
- 90/33 For thread tension No. 91-170 275-91 (see page 23 and 46) instead of No. 91-010 183-05.
  - 96 State length
  - 96/3 Tube with 3 mm inside dia.; length to be stated on order.
  - Tube with 4 mm inside dia.; length to be stated on order.
  - 96/6 Tube with 6 mm inside dia.; length to be stated on order.
- 96/10 State length x width.
- 96/25 Tube with 2.5 mm inside dia.; length to be stated on order.