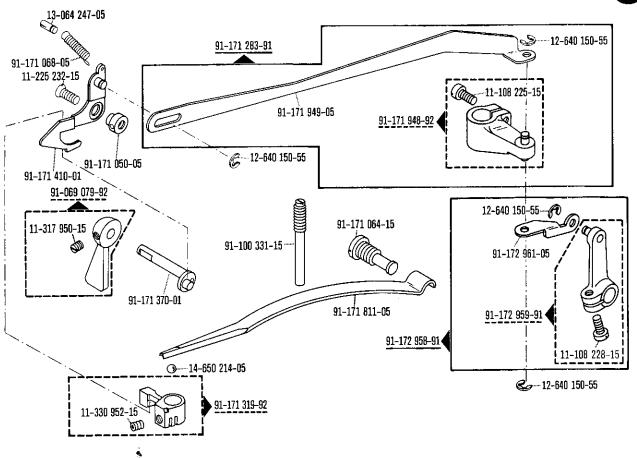

280-1-120 243

| 00-000 000-00 | Hauptgruppenteil, bestehend aus: Gruppenteilen oder<br>Gruppenteilen und Einzelteilen oder<br>Gruppenteilen, Einzelteilen und Einzelteilen mit Ergänzung.<br>(Siehe Einrahmungen auf den Bildseiten.) |
|---------------|-------------------------------------------------------------------------------------------------------------------------------------------------------------------------------------------------------|
| 00-000 000-00 | Gruppenteil, bestehend aus: Einzelteilen oder<br>Einzelteilen und Einzelteilen mit Ergänzung.<br>(Siehe Einrahmungen auf den Bildseiten.)                                                             |
| 00-000 000-00 | Einzelteil mit Ergänzung (siehe Einrahmungen auf den Bildseiten)<br>z.B. Stellring mit Schrauben, Nadelstange mit Befestigungsschraube zur Nadel, usw.                                                |
| 00-000 000-00 | Einzelteil                                                                                                                                                                                            |
| 4,5           | Stichlänge 4,5 mm                                                                                                                                                                                     |
| N             | Stichlänge 6,0 mm                                                                                                                                                                                     |
|               | Unterklassenabhängig, Teilenummer siehe Unterklassen-Ausstattung.                                                                                                                                     |
| 0             | Unterklassenzugehörigkeit siehe Unterklassen-Ausstattung.                                                                                                                                             |
| 2             | Markierung (Punkte, Striche oder Zahl) bei Bestellung angeben.                                                                                                                                        |
| 3             | Geklebt                                                                                                                                                                                               |
| 3/1           | Gesichert mit Loctite                                                                                                                                                                                 |
| 3/11          | Mit Dichtungsmasse, epple 22, bestreichen.                                                                                                                                                            |
| 4             | Ausführungsart bei Bestellung angeben.                                                                                                                                                                |
| 5             | Nähmuster einsenden                                                                                                                                                                                   |
| 6             | Nadeldicke und Spitzenform bei Bestellung angeben.                                                                                                                                                    |
| 7/14          | Für Messer rechts der Nadel                                                                                                                                                                           |
| 7/15          | Für Messer mitte der Nadel                                                                                                                                                                            |
| 7/16          | Für Messer links der Nadel                                                                                                                                                                            |
| 7/23          | Untermesser mit Hartmetallschneide.                                                                                                                                                                   |
| 8/2           | Schneidlänge bei Bestellung angeben.                                                                                                                                                                  |
| 9             | Schneidabstand                                                                                                                                                                                        |
| 9/2           | Schneidabstand bei Bestellung angeben.                                                                                                                                                                |
| 10            | Nadelabstand                                                                                                                                                                                          |
| 10/2          | Nadelabstand bei Bestellung angeben.                                                                                                                                                                  |
| 12/2          | Absteppbreite bei Bestellung angeben.                                                                                                                                                                 |
| 15/1          | Bandbreite bei Bestellung angeben.                                                                                                                                                                    |
| 15/2          | Banddicke                                                                                                                                                                                             |
| 22            | Zubehör                                                                                                                                                                                               |
| 26/10         | Zur Stichlängenbegrenzung                                                                                                                                                                             |
| 27/1          | Eingeklammerte Zahl = Außendurchmesser in mm.                                                                                                                                                         |
| 27/2          | Eingeklammerte Zahl = Stärke in mm.                                                                                                                                                                   |
| 27/5          | Eingeklammerte Zahl = Länge in mm.                                                                                                                                                                    |
| 27/17         | Eingeklammerte Zahl = Dicke in mm.                                                                                                                                                                    |
| 28            | Sonderausführung                                                                                                                                                                                      |
| 28/5          | Sonderbestellung                                                                                                                                                                                      |
| 28/9          | Sonderausführung, Vorspannung für Gummifäden.                                                                                                                                                         |
| 30            | Frühere Ausführung, im Ersatzfall wieder bestellen.                                                                                                                                                   |
| 30/0          | Nicht mehr im Programm.                                                                                                                                                                               |
| 30/1          | Frühere Ausführung, zur Reparatur einsenden.                                                                                                                                                          |
| 30/3          | Frühere Ausführung, ersetzt durch neue Ausführung Nr. 91-171 283-91 und 91-172 958-91.                                                                                                                |
| 30/4          | Frühere Ausführung, ersetzt durch Nr. 91-171 904-91                                                                                                                                                   |

Schlauch mit 6 mm Innendurchmesser, bei Bestellung Länge angeben.

Schlauch mit 2,5 mm Innendurchmesser, bei Bestellung Länge angeben.

Länge x Breite angeben.

| 00-000 000-00 | Assembly, consisting of: sub-assemblies or sub-assemblies and component parts or sub-assemblies, component parts and component plus complementary parts. (See the framed-in sections on the illustration pages.) |
|---------------|------------------------------------------------------------------------------------------------------------------------------------------------------------------------------------------------------------------|
| 00-000 000-00 | Sub-assembly, consisting of: component parts or component parts and component plus complementary parts.  (See the framed-in sections on the illustration pages.)                                                 |
| 00-000 000-00 | Component part with complementary parts (see the framed-in sections on the illustration pages), e.g. collar with screws, needle bar with needle set screw, etc.                                                  |
| 00-000 000-00 | Component part                                                                                                                                                                                                   |
| 4,5           | Stitch length 4.5 mm                                                                                                                                                                                             |
| N             | Stitch length 6.0 mm                                                                                                                                                                                             |
|               | Subclass-dependent, for part number see subclass parts listing.                                                                                                                                                  |
| <b>a</b>      | For subclass see subclass parts listing.                                                                                                                                                                         |
| 2             | Marking (dots, strokes or numbers) to be stated on order.                                                                                                                                                        |
| 3             | Part cemented                                                                                                                                                                                                    |
| 3/1           | Secured with Loctite                                                                                                                                                                                             |
| 3/11          | Apply sealing compound, epple 22                                                                                                                                                                                 |
| 4             | Model to be stated on order.                                                                                                                                                                                     |
| 5             | Submit sewing sample.                                                                                                                                                                                            |
| 6             | Needle size and style of point to be stated on order.                                                                                                                                                            |
| 7/14          | For knife set to the right of the needle.                                                                                                                                                                        |
| 7/15          | For knife set opposite the needle.                                                                                                                                                                               |
| 7/16          | For knife set to the left of the needle.                                                                                                                                                                         |
| 7/23          | Lower knife with carbide cutting edge.                                                                                                                                                                           |
| 8/2           | Cutting length to be stated on order.                                                                                                                                                                            |
| 9             | Trimming margin                                                                                                                                                                                                  |
| 9/2           | Trimming margin to be stated on order.                                                                                                                                                                           |
| 10            | Needle gauge                                                                                                                                                                                                     |
| 10/2          | Needle gauge, to be stated on order.                                                                                                                                                                             |
| 12/2          | Stitching margin to be stated on order.                                                                                                                                                                          |
| 15/1          | Tape width to be stated on order.                                                                                                                                                                                |
| 15/2          | Tape thickness                                                                                                                                                                                                   |
| 22            | Accessories.                                                                                                                                                                                                     |
| 26/10         | For stitch length limitation.                                                                                                                                                                                    |
| 27/1          | Number in parentheses = outside diameter in mm.                                                                                                                                                                  |
| 27/2          | Number in parentheses = thickness in mm.                                                                                                                                                                         |
| 27/5          | Number in parentheses = length in mm.                                                                                                                                                                            |
| 27/17         | Number in parentheses = thickness in mm.                                                                                                                                                                         |
| 28            | Special version                                                                                                                                                                                                  |
| 28/5          | Special order                                                                                                                                                                                                    |
| 28/9          | Special version, rubber thread tension.                                                                                                                                                                          |
| 30            | Earlier version, to be re-ordered for replacement purposes.                                                                                                                                                      |
| 30/0          | No longer produced.                                                                                                                                                                                              |
| 30/1          | Earlier version, return for repair.                                                                                                                                                                              |
| 30/3          | Earlier version, replaced by new version No. 91-171 283-91 and No. 91-172 958-91.                                                                                                                                |
| 30/4          | Earlier version, replaced by No. 91-171 904-91                                                                                                                                                                   |

| 00-000 000-00        | Groupe principal de pièces, comprenant: des groupes de pièces ou des groupes de pièces et des pièces détachées ou des groupes de pièces, des pièces détachées et des pièces détachées avec des pièces complémentaires.  (Voir parties encadrées sur illustrations.) |
|----------------------|---------------------------------------------------------------------------------------------------------------------------------------------------------------------------------------------------------------------------------------------------------------------|
| <u>00-000 000-00</u> | Groupe de pièces, comprenant: des pièces détachées ou des pièces détachées et des pièces détachées avec pièces complémentaires.  (Voir parties encadrées sur illustrations.)                                                                                        |
| 00-000 000-00        | Pièce détachée avec pièces complémentaires (voir parties encadrées sur illustrations).<br>Par exemple, bague avec vis, barre à aiguille avec vis de fixation d'aiguille, etc.                                                                                       |
| 00-000 000-00        | Pièce détachée                                                                                                                                                                                                                                                      |
| 4,5                  | Longueur du point 4,5 mm                                                                                                                                                                                                                                            |
| N                    | Longueur du point 6,0 mm                                                                                                                                                                                                                                            |
|                      | Fonction de la sous-classe; pour le numéro de la pièce, voir "Equipement de sous-classes".                                                                                                                                                                          |
|                      | Appartenance de sous-classe, voir "Equipement de sous-classes".                                                                                                                                                                                                     |
| 2                    | Préciser les repères (points, traits ou chiffres) à la commande.                                                                                                                                                                                                    |
| 3                    | Pièce collée                                                                                                                                                                                                                                                        |
| 3/1                  | Bloque par Loctite                                                                                                                                                                                                                                                  |
| 3/11                 | Appliquer la pâte d'étanchéité epple 22.                                                                                                                                                                                                                            |
|                      | Préciser la version à la commande.                                                                                                                                                                                                                                  |
| <b>4</b> 5           | Joindre échantillons de couture ou matières.                                                                                                                                                                                                                        |
| 6                    | Préciser la grosseur de l'aiguille et la forme de la pointe à la commande.                                                                                                                                                                                          |
| 7/14                 | Pour couteau à droite de l'aiguille.                                                                                                                                                                                                                                |
| 7/15                 | Pour couteau derrière l'aiguille.                                                                                                                                                                                                                                   |
| 7/16                 | Pour couteau à gauche de l'aiguille.                                                                                                                                                                                                                                |
| 7/23                 | Couteau inférieur á tranchant en métal dur.                                                                                                                                                                                                                         |
| 8/2                  | Longueur de coupe; à préciser à la commande.                                                                                                                                                                                                                        |
| 9                    | Distance de coupe                                                                                                                                                                                                                                                   |
| 9/2                  | Distance de coupe; à préciser à la commande.                                                                                                                                                                                                                        |
| 10                   | Ecartement des aiguilles                                                                                                                                                                                                                                            |
| 10/2                 | Ecartement des aiguilles à préciser à la commande.                                                                                                                                                                                                                  |
| 12/2                 | Indiquer le relarge de couture à la commande.                                                                                                                                                                                                                       |
| 15/1                 | Largeur de bande; à préciser à la commande.                                                                                                                                                                                                                         |
| 15/2                 | Epaisseur de bande                                                                                                                                                                                                                                                  |
| 22                   | Accessoires                                                                                                                                                                                                                                                         |
| 26/10                | Pour la limitation de la longueur du point.                                                                                                                                                                                                                         |
| 27/1                 | Chiffre entre parenthèses = diamètre extérieur en mm.                                                                                                                                                                                                               |
| 27/2                 | Chiffre entre parenthèses = épaisseur en mm.                                                                                                                                                                                                                        |
| 27/5                 | Chiffre entre parenthèses = longueur en mm.                                                                                                                                                                                                                         |
| 27/17                | Chiffre entre parenthèses = épaisseur en mm.                                                                                                                                                                                                                        |
| 28                   | Version spéciale                                                                                                                                                                                                                                                    |
| 28/5                 | Commande spéciale                                                                                                                                                                                                                                                   |
| 28/9                 | Version spéciale, prétension pour fils élastiques.                                                                                                                                                                                                                  |
| 30                   | Ancienne version, à commander à nouveau pour échange.                                                                                                                                                                                                               |
| 30/0                 | Ne figure plus au programme.                                                                                                                                                                                                                                        |
| 30/1                 | Ancienne version, nous envoyer pour réparation.                                                                                                                                                                                                                     |
| 30/3                 | Ancienne version, remplacée par nouvelle nº 91-171 283-91 et 91-172 958-91.                                                                                                                                                                                         |