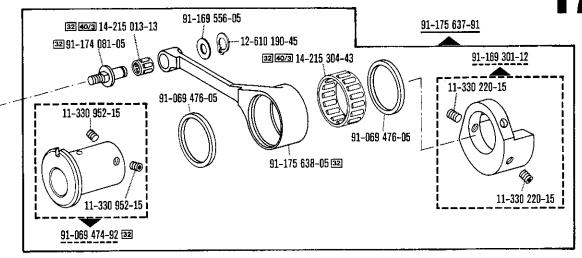

| Register<br>Section<br>Registre<br>Registro |                                                                                                                           | •                                                                                                                                                                                                                  | Seite<br>Page<br>Página |
|---------------------------------------------|---------------------------------------------------------------------------------------------------------------------------|--------------------------------------------------------------------------------------------------------------------------------------------------------------------------------------------------------------------|-------------------------|
| 13                                          | Ergänzungsteile<br>Complementary parts<br>Pièces complémentaires<br>Piezas complementarias                                | Pfaff 5487-814/01-706/19/05-920/11<br>Pfaff 5487-814/01-706/19/11-920/11                                                                                                                                           | 82                      |
| 14                                          | Ergänzungsteile<br>Complementary parts<br>Pièces complémentaires<br>Piezas complementarias                                | Pfaff 5487-814/06-706/61/05<br>Pfaff 5487-814/06-706/94/01                                                                                                                                                         | 84                      |
| 15                                          | Apparate-Antrieb<br>Attachment drive<br>Commande d'appareils<br>Mecanismo para accionamiento                              | -703/01<br>de aparatos                                                                                                                                                                                             | 87                      |
| 16                                          | Kanten-Beschneideinrichtung<br>Edge trimmer<br>Couteau<br>Recortador                                                      | -731/11-6/41<br>-731/12-6/41                                                                                                                                                                                       | 88                      |
| 17                                          | Kanten-Beschneideinrichtung<br>Edge trimmer<br>Couteau<br>Recortador                                                      | -733/01-39/31<br>-733/11-39/31<br>-733/12-39/31                                                                                                                                                                    | 96                      |
| 18                                          | Fadenabschneid-Einrichtung<br>Thread trimmer<br>Coupe-fil<br>Cortahilos                                                   | -900/11                                                                                                                                                                                                            | 106                     |
| 19                                          | Fadenabschneid-Einrichtung<br>Thread trimmar<br>Coupe-fil<br>Cortahilos                                                   | -900/51                                                                                                                                                                                                            | 112                     |
| 20                                          | Fadenabschneid-Einrichtung<br>Thread trimmer<br>Coupe-fil<br>Cortahilos                                                   | -900/71<br>-900/71-910/04*)                                                                                                                                                                                        | 116                     |
| 21                                          | Fadenspannungs-Steuerung<br>Thread tension control<br>Commande de la tension du fil<br>Control de la tension del hilo sup | -906/02<br>perior                                                                                                                                                                                                  | 122                     |
| 22                                          | Presserfuß-Automatik<br>Automatic presser foot lifter<br>Relève-pied automatique<br>Alzaprensatelas                       | -910/01                                                                                                                                                                                                            | 122                     |
| 23                                          | Presserfuß-Automatik<br>Automatic presser foot lifter<br>Relève-pied automatique<br>Alzaprensatelas                       | -910/04                                                                                                                                                                                                            | 124                     |
| 24                                          | Verriegelungs-Einrichtung<br>Backtacking device<br>Dispositif à points d'arrêt<br>Rematador                               | -910/04*)-911/05 -911/15 -911/35 -911/35  Zur Obertransport-Schnellverstellung Top feed quick adjustment Dispositif de réglage instantané de l'entraînement supérieur para Regulación rápida del arrastre superior | 126                     |
| 25                                          | Verriegelungs-Einrichtung<br>Backtacking device<br>Dispositif à points d'arrêt<br>Rematador                               | -911/15<br>-911/35                                                                                                                                                                                                 | 130                     |
| 26                                          | Verriegelungs-Einrichtung<br>Backtacking device<br>Dispositif à points d'arrêt<br>Rematador                               | -911/95                                                                                                                                                                                                            | 135                     |
| 27                                          | Stichverdichtungs-Einrichtung<br>Stitch condensation mechanism<br>Rétrécisseur de points<br>Condensador de puntadas       | -910/04*)-917/05<br>-917/05                                                                                                                                                                                        | 136                     |