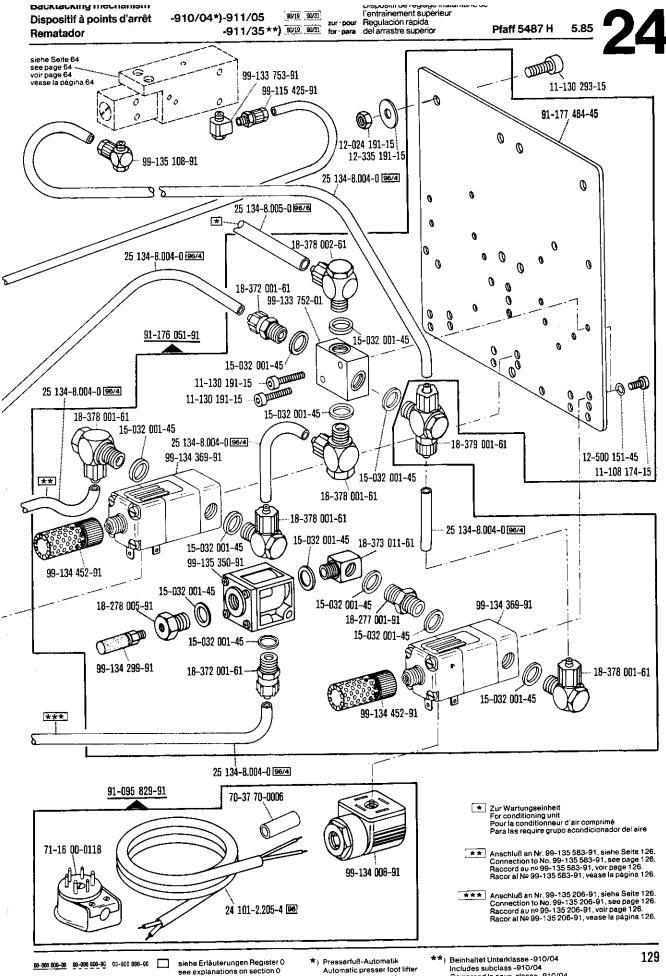

| Register<br>Section<br>Registre<br>Registro |                                                                                                                           | •                                                                                                                                                                                                                  | Seite<br>Page<br>Página |
|---------------------------------------------|---------------------------------------------------------------------------------------------------------------------------|--------------------------------------------------------------------------------------------------------------------------------------------------------------------------------------------------------------------|-------------------------|
| 13                                          | Ergänzungsteile<br>Complementary parts<br>Pièces complémentaires<br>Piezas complementarias                                | Pfaff 5487-814/01-706/19/05-920/11<br>Pfaff 5487-814/01-706/19/11-920/11                                                                                                                                           | 82                      |
| 14                                          | Ergänzungsteile<br>Complementary parts<br>Pièces complémentaires<br>Piezas complementarias                                | Pfaff 5487-814/06-706/61/05<br>Pfaff 5487-814/06-706/94/01                                                                                                                                                         | 84                      |
| 15                                          | Apparate-Antrieb<br>Attachment drive<br>Commande d'appareils<br>Mecanismo para accionamiento                              | -703/01<br>de aparatos                                                                                                                                                                                             | 87                      |
| 16                                          | Kanten-Beschneideinrichtung<br>Edge trimmer<br>Couteau<br>Recortador                                                      | -731/11-6/41<br>-731/12-6/41                                                                                                                                                                                       | 88                      |
| 17                                          | Kanten-Beschneideinrichtung<br>Edge trimmer<br>Couteau<br>Recortador                                                      | -733/01-39/31<br>-733/11-39/31<br>-733/12-39/31                                                                                                                                                                    | 96                      |
| 18                                          | Fadenabschneid-Einrichtung<br>Thread trimmer<br>Coupe-fil<br>Cortahilos                                                   | -900/11                                                                                                                                                                                                            | 106                     |
| 19                                          | Fadenabschneid-Einrichtung<br>Thread trimmar<br>Coupe-fil<br>Cortahilos                                                   | -900/51                                                                                                                                                                                                            | 112                     |
| 20                                          | Fadenabschneid-Einrichtung<br>Thread trimmer<br>Coupe-fil<br>Cortahilos                                                   | -900/71<br>-900/71-910/04*)                                                                                                                                                                                        | 116                     |
| 21                                          | Fadenspannungs-Steuerung<br>Thread tension control<br>Commande de la tension du fil<br>Control de la tension del hilo sup | -906/02<br>perior                                                                                                                                                                                                  | 122                     |
| 22                                          | Presserfuß-Automatik<br>Automatic presser foot lifter<br>Relève-pied automatique<br>Alzaprensatelas                       | -910/01                                                                                                                                                                                                            | 122                     |
| 23                                          | Presserfuß-Automatik<br>Automatic presser foot lifter<br>Relève-pied automatique<br>Alzaprensatelas                       | -910/04                                                                                                                                                                                                            | 124                     |
| 24                                          | Verriegelungs-Einrichtung<br>Backtacking device<br>Dispositif à points d'arrêt<br>Rematador                               | -910/04*)-911/05 -911/15 -911/35 -911/35  Zur Obertransport-Schnellverstellung Top feed quick adjustment Dispositif de réglage instantané de l'entraînement supérieur para Regulación rápida del arrastre superior | 126                     |
| 25                                          | Verriegelungs-Einrichtung<br>Backtacking device<br>Dispositif à points d'arrêt<br>Rematador                               | -911/15<br>-911/35                                                                                                                                                                                                 | 130                     |
| 26                                          | Verriegelungs-Einrichtung<br>Backtacking device<br>Dispositif à points d'arrêt<br>Rematador                               | -911/95                                                                                                                                                                                                            | 135                     |
| 27                                          | Stichverdichtungs-Einrichtung<br>Stitch condensation mechanism<br>Rétrécisseur de points<br>Condensador de puntadas       | -910/04*)-917/05<br>-917/05                                                                                                                                                                                        | 136                     |