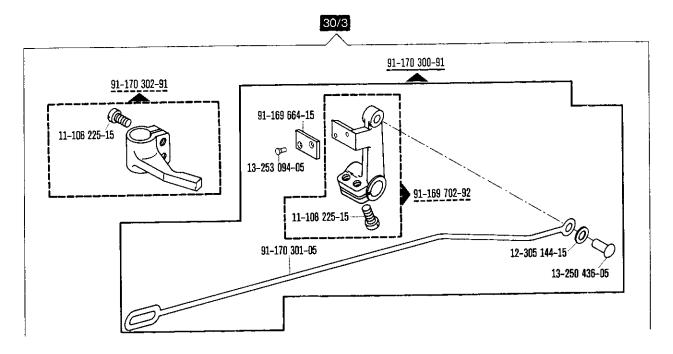

280-1-120 243

| 00-000 000-00 | Hauptgruppenteil, bestehend aus: Gruppenteilen oder<br>Gruppenteilen und Einzelteilen oder<br>Gruppenteilen, Einzelteilen und Einzelteilen mit Ergänzung.<br>(Siehe Einrahmungen auf den Bildseiten.) |
|---------------|-------------------------------------------------------------------------------------------------------------------------------------------------------------------------------------------------------|
| 00-000 000-00 | Gruppenteil, bestehend aus: Einzelteilen oder<br>Einzelteilen und Einzelteilen mit Ergänzung.<br>(Siehe Einrahmungen auf den Bildseiten.)                                                             |
| 00-000 000-00 | Einzelteil mit Ergänzung (siehe Einrahmungen auf den Bildseiten)<br>z.B. Stellring mit Schrauben, Nadelstange mit Befestigungsschraube zur Nadel, usw.                                                |
| 00-000 000-00 | Einzelteil                                                                                                                                                                                            |
| 4,5           | Stichlänge 4,5 mm                                                                                                                                                                                     |
| N             | Stichlänge 6,0 mm                                                                                                                                                                                     |
|               | Unterklassenabhängig, Teilenummer siehe Unterklassen-Ausstattung.                                                                                                                                     |
| 0             | Unterklassenzugehörigkeit siehe Unterklassen-Ausstattung.                                                                                                                                             |
| 2             | Markierung (Punkte, Striche oder Zahl) bei Bestellung angeben.                                                                                                                                        |
| 3             | Geklebt                                                                                                                                                                                               |
| 3/1           | Gesichert mit Loctite                                                                                                                                                                                 |
| 3/11          | Mit Dichtungsmasse, epple 22, bestreichen.                                                                                                                                                            |
| 4             | Ausführungsart bei Bestellung angeben.                                                                                                                                                                |
| 5             | Nähmuster einsenden                                                                                                                                                                                   |
| 6             | Nadeldicke und Spitzenform bei Bestellung angeben.                                                                                                                                                    |
| 7/14          | Für Messer rechts der Nadel                                                                                                                                                                           |
| 7/15          | Für Messer mitte der Nadel                                                                                                                                                                            |
| 7/16          | Für Messer links der Nadel                                                                                                                                                                            |
| 7/23          | Untermesser mit Hartmetallschneide.                                                                                                                                                                   |
| 8/2           | Schneidlänge bei Bestellung angeben.                                                                                                                                                                  |
| 9             | Schneidabstand                                                                                                                                                                                        |
| 9/2           | Schneidabstand bei Bestellung angeben.                                                                                                                                                                |
| 10            | Nadelabstand                                                                                                                                                                                          |
| 10/2          | Nadelabstand bei Bestellung angeben.                                                                                                                                                                  |
| 12/2          | Absteppbreite bei Bestellung angeben.                                                                                                                                                                 |
| 15/1          | Bandbreite bei Bestellung angeben.                                                                                                                                                                    |
| 15/2          | Banddicke                                                                                                                                                                                             |
| 22            | Zubehör                                                                                                                                                                                               |
| 26/10         | Zur Stichlängenbegrenzung                                                                                                                                                                             |
| 27/1          | Eingeklammerte Zahl = Außendurchmesser in mm.                                                                                                                                                         |
| 27/2          | Eingeklammerte Zahl = Stärke in mm.                                                                                                                                                                   |
| 27/5          | Eingeklammerte Zahl = Länge in mm.                                                                                                                                                                    |
| 27/17         | Eingeklammerte Zahl = Dicke in mm.                                                                                                                                                                    |
| 28            | Sonderausführung                                                                                                                                                                                      |
| 28/5          | Sonderbestellung                                                                                                                                                                                      |
| 28/9          | Sonderausführung, Vorspannung für Gummifäden.                                                                                                                                                         |
| 30            | Frühere Ausführung, im Ersatzfall wieder bestellen.                                                                                                                                                   |
| 30/0          | Nicht mehr im Programm.                                                                                                                                                                               |
| 30/1          | Frühere Ausführung, zur Reparatur einsenden.                                                                                                                                                          |
| 30/3          | Frühere Ausführung, ersetzt durch neue Ausführung Nr. 91-171 283-91 und 91-172 958-91.                                                                                                                |
| 30/4          | Frühere Ausführung, ersetzt durch Nr. 91-171 904-91                                                                                                                                                   |

Schlauch mit 6 mm Innendurchmesser, bei Bestellung Länge angeben.

Schlauch mit 2,5 mm Innendurchmesser, bei Bestellung Länge angeben.

Länge x Breite angeben.

| 00-000 000-00 | Assembly, consisting of: sub-assemblies or sub-assemblies and component parts or sub-assemblies, component parts and component plus complementary parts. (See the framed-in sections on the illustration pages.) |
|---------------|------------------------------------------------------------------------------------------------------------------------------------------------------------------------------------------------------------------|
| 00-000 000-00 | Sub-assembly, consisting of: component parts or component parts and component plus complementary parts.  (See the framed-in sections on the illustration pages.)                                                 |
| 00-000 000-00 | Component part with complementary parts (see the framed-in sections on the illustration pages), e.g. collar with screws, needle bar with needle set screw, etc.                                                  |
| 00-000 000-00 | Component part                                                                                                                                                                                                   |
| 4,5           | Stitch length 4.5 mm                                                                                                                                                                                             |
| N             | Stitch length 6.0 mm                                                                                                                                                                                             |
|               | Subclass-dependent, for part number see subclass parts listing.                                                                                                                                                  |
| <b>a</b>      | For subclass see subclass parts listing.                                                                                                                                                                         |
| 2             | Marking (dots, strokes or numbers) to be stated on order.                                                                                                                                                        |
| 3             | Part cemented                                                                                                                                                                                                    |
| 3/1           | Secured with Loctite                                                                                                                                                                                             |
| 3/11          | Apply sealing compound, epple 22                                                                                                                                                                                 |
| 4             | Model to be stated on order.                                                                                                                                                                                     |
| 5             | Submit sewing sample.                                                                                                                                                                                            |
| 6             | Needle size and style of point to be stated on order.                                                                                                                                                            |
| 7/14          | For knife set to the right of the needle.                                                                                                                                                                        |
| 7/15          | For knife set opposite the needle.                                                                                                                                                                               |
| 7/16          | For knife set to the left of the needle.                                                                                                                                                                         |
| 7/23          | Lower knife with carbide cutting edge.                                                                                                                                                                           |
| 8/2           | Cutting length to be stated on order.                                                                                                                                                                            |
| 9             | Trimming margin                                                                                                                                                                                                  |
| 9/2           | Trimming margin to be stated on order.                                                                                                                                                                           |
| 10            | Needle gauge                                                                                                                                                                                                     |
| 10/2          | Needle gauge, to be stated on order.                                                                                                                                                                             |
| 12/2          | Stitching margin to be stated on order.                                                                                                                                                                          |
| 15/1          | Tape width to be stated on order.                                                                                                                                                                                |
| 15/2          | Tape thickness                                                                                                                                                                                                   |
| 22            | Accessories.                                                                                                                                                                                                     |
| 26/10         | For stitch length limitation.                                                                                                                                                                                    |
| 27/1          | Number in parentheses = outside diameter in mm.                                                                                                                                                                  |
| 27/2          | Number in parentheses = thickness in mm.                                                                                                                                                                         |
| 27/5          | Number in parentheses = length in mm.                                                                                                                                                                            |
| 27/17         | Number in parentheses = thickness in mm.                                                                                                                                                                         |
| 28            | Special version                                                                                                                                                                                                  |
| 28/5          | Special order                                                                                                                                                                                                    |
| 28/9          | Special version, rubber thread tension.                                                                                                                                                                          |
| 30            | Earlier version, to be re-ordered for replacement purposes.                                                                                                                                                      |
| 30/0          | No longer produced.                                                                                                                                                                                              |
| 30/1          | Earlier version, return for repair.                                                                                                                                                                              |
| 30/3          | Earlier version, replaced by new version No. 91-171 283-91 and No. 91-172 958-91.                                                                                                                                |
| 30/4          | Earlier version, replaced by No. 91-171 904-91                                                                                                                                                                   |

| 00-000 000-00        | Groupe principal de pièces, comprenant: des groupes de pièces ou des groupes de pièces et des pièces détachées ou des groupes de pièces, des pièces détachées et des pièces détachées avec des pièces complémentaires.  (Voir parties encadrées sur illustrations.) |
|----------------------|---------------------------------------------------------------------------------------------------------------------------------------------------------------------------------------------------------------------------------------------------------------------|
| <u>00-000 000-00</u> | Groupe de pièces, comprenant: des pièces détachées ou des pièces détachées et des pièces détachées avec pièces complémentaires.  (Voir parties encadrées sur illustrations.)                                                                                        |
| 00-000 000-00        | Pièce détachée avec pièces complémentaires (voir parties encadrées sur illustrations).<br>Par exemple, bague avec vis, barre à aiguille avec vis de fixation d'aiguille, etc.                                                                                       |
| 00-000 000-00        | Pièce détachée                                                                                                                                                                                                                                                      |
| 4,5                  | Longueur du point 4,5 mm                                                                                                                                                                                                                                            |
| N                    | Longueur du point 6,0 mm                                                                                                                                                                                                                                            |
|                      | Fonction de la sous-classe; pour le numéro de la pièce, voir "Equipement de sous-classes".                                                                                                                                                                          |
|                      | Appartenance de sous-classe, voir "Equipement de sous-classes".                                                                                                                                                                                                     |
| 2                    | Préciser les repères (points, traits ou chiffres) à la commande.                                                                                                                                                                                                    |
| 3                    | Pièce collée                                                                                                                                                                                                                                                        |
| 3/1                  | Bloque par Loctite                                                                                                                                                                                                                                                  |
| 3/11                 | Appliquer la pâte d'étanchéité epple 22.                                                                                                                                                                                                                            |
|                      | Préciser la version à la commande.                                                                                                                                                                                                                                  |
| <b>4</b> 5           | Joindre échantillons de couture ou matières.                                                                                                                                                                                                                        |
| 6                    | Préciser la grosseur de l'aiguille et la forme de la pointe à la commande.                                                                                                                                                                                          |
| 7/14                 | Pour couteau à droite de l'aiguille.                                                                                                                                                                                                                                |
| 7/15                 | Pour couteau derrière l'aiguille.                                                                                                                                                                                                                                   |
| 7/16                 | Pour couteau à gauche de l'aiguille.                                                                                                                                                                                                                                |
| 7/23                 | Couteau inférieur á tranchant en métal dur.                                                                                                                                                                                                                         |
| 8/2                  | Longueur de coupe; à préciser à la commande.                                                                                                                                                                                                                        |
| 9                    | Distance de coupe                                                                                                                                                                                                                                                   |
| 9/2                  | Distance de coupe; à préciser à la commande.                                                                                                                                                                                                                        |
| 10                   | Ecartement des aiguilles                                                                                                                                                                                                                                            |
| 10/2                 | Ecartement des aiguilles à préciser à la commande.                                                                                                                                                                                                                  |
| 12/2                 | Indiquer le relarge de couture à la commande.                                                                                                                                                                                                                       |
| 15/1                 | Largeur de bande; à préciser à la commande.                                                                                                                                                                                                                         |
| 15/2                 | Epaisseur de bande                                                                                                                                                                                                                                                  |
| 22                   | Accessoires                                                                                                                                                                                                                                                         |
| 26/10                | Pour la limitation de la longueur du point.                                                                                                                                                                                                                         |
| 27/1                 | Chiffre entre parenthèses = diamètre extérieur en mm.                                                                                                                                                                                                               |
| 27/2                 | Chiffre entre parenthèses = épaisseur en mm.                                                                                                                                                                                                                        |
| 27/5                 | Chiffre entre parenthèses = longueur en mm.                                                                                                                                                                                                                         |
| 27/17                | Chiffre entre parenthèses = épaisseur en mm.                                                                                                                                                                                                                        |
| 28                   | Version spéciale                                                                                                                                                                                                                                                    |
| 28/5                 | Commande spéciale                                                                                                                                                                                                                                                   |
| 28/9                 | Version spéciale, prétension pour fils élastiques.                                                                                                                                                                                                                  |
| 30                   | Ancienne version, à commander à nouveau pour échange.                                                                                                                                                                                                               |
| 30/0                 | Ne figure plus au programme.                                                                                                                                                                                                                                        |
| 30/1                 | Ancienne version, nous envoyer pour réparation.                                                                                                                                                                                                                     |
| 30/3                 | Ancienne version, remplacée par nouvelle nº 91-171 283-91 et 91-172 958-91.                                                                                                                                                                                         |