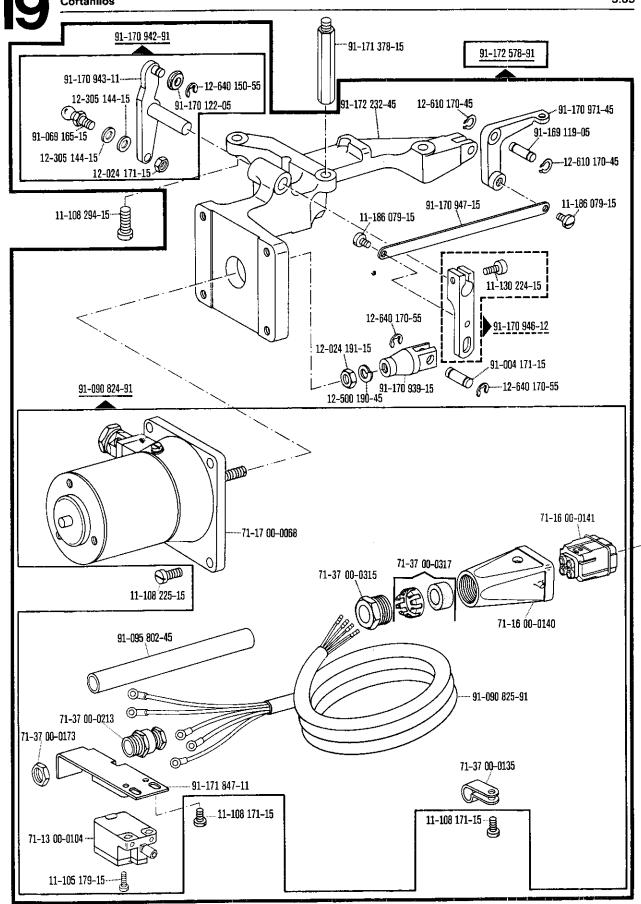

| Register<br>Section<br>Registre<br>Registro |                                                                                                                           | •                                                                                                                                                                                                                  | Seite<br>Page<br>Página |
|---------------------------------------------|---------------------------------------------------------------------------------------------------------------------------|--------------------------------------------------------------------------------------------------------------------------------------------------------------------------------------------------------------------|-------------------------|
| 13                                          | Ergänzungsteile<br>Complementary parts<br>Pièces complémentaires<br>Piezas complementarias                                | Pfaff 5487-814/01-706/19/05-920/11<br>Pfaff 5487-814/01-706/19/11-920/11                                                                                                                                           | 82                      |
| 14                                          | Ergänzungsteile<br>Complementary parts<br>Pièces complémentaires<br>Piezas complementarias                                | Pfaff 5487-814/06-706/61/05<br>Pfaff 5487-814/06-706/94/01                                                                                                                                                         | 84                      |
| 15                                          | Apparate-Antrieb<br>Attachment drive<br>Commande d'appareils<br>Mecanismo para accionamiento                              | -703/01<br>de aparatos                                                                                                                                                                                             | 87                      |
| 16                                          | Kanten-Beschneideinrichtung<br>Edge trimmer<br>Couteau<br>Recortador                                                      | -731/11-6/41<br>-731/12-6/41                                                                                                                                                                                       | 88                      |
| 17                                          | Kanten-Beschneideinrichtung<br>Edge trimmer<br>Couteau<br>Recortador                                                      | -733/01-39/31<br>-733/11-39/31<br>-733/12-39/31                                                                                                                                                                    | 96                      |
| 18                                          | Fadenabschneid-Einrichtung<br>Thread trimmer<br>Coupe-fil<br>Cortahilos                                                   | -900/11                                                                                                                                                                                                            | 106                     |
| 19                                          | Fadenabschneid-Einrichtung<br>Thread trimmar<br>Coupe-fil<br>Cortahilos                                                   | -900/51                                                                                                                                                                                                            | 112                     |
| 20                                          | Fadenabschneid-Einrichtung<br>Thread trimmer<br>Coupe-fil<br>Cortahilos                                                   | -900/71<br>-900/71-910/04*)                                                                                                                                                                                        | 116                     |
| 21                                          | Fadenspannungs-Steuerung<br>Thread tension control<br>Commande de la tension du fil<br>Control de la tension del hilo sup | -906/02<br>perior                                                                                                                                                                                                  | 122                     |
| 22                                          | Presserfuß-Automatik<br>Automatic presser foot lifter<br>Relève-pied automatique<br>Alzaprensatelas                       | -910/01                                                                                                                                                                                                            | 122                     |
| 23                                          | Presserfuß-Automatik<br>Automatic presser foot lifter<br>Relève-pied automatique<br>Alzaprensatelas                       | -910/04                                                                                                                                                                                                            | 124                     |
| 24                                          | Verriegelungs-Einrichtung<br>Backtacking device<br>Dispositif à points d'arrêt<br>Rematador                               | -910/04*)-911/05 -911/15 -911/35 -911/35  Zur Obertransport-Schnellverstellung Top feed quick adjustment Dispositif de réglage instantané de l'entraînement supérieur para Regulación rápida del arrastre superior | 126                     |
| 25                                          | Verriegelungs-Einrichtung<br>Backtacking device<br>Dispositif à points d'arrêt<br>Rematador                               | -911/15<br>-911/35                                                                                                                                                                                                 | 130                     |
| 26                                          | Verriegelungs-Einrichtung<br>Backtacking device<br>Dispositif à points d'arrêt<br>Rematador                               | -911/95                                                                                                                                                                                                            | 135                     |
| 27                                          | Stichverdichtungs-Einrichtung<br>Stitch condensation mechanism<br>Rétrécisseur de points<br>Condensador de puntadas       | -910/04*)-917/05<br>-917/05                                                                                                                                                                                        | 136                     |