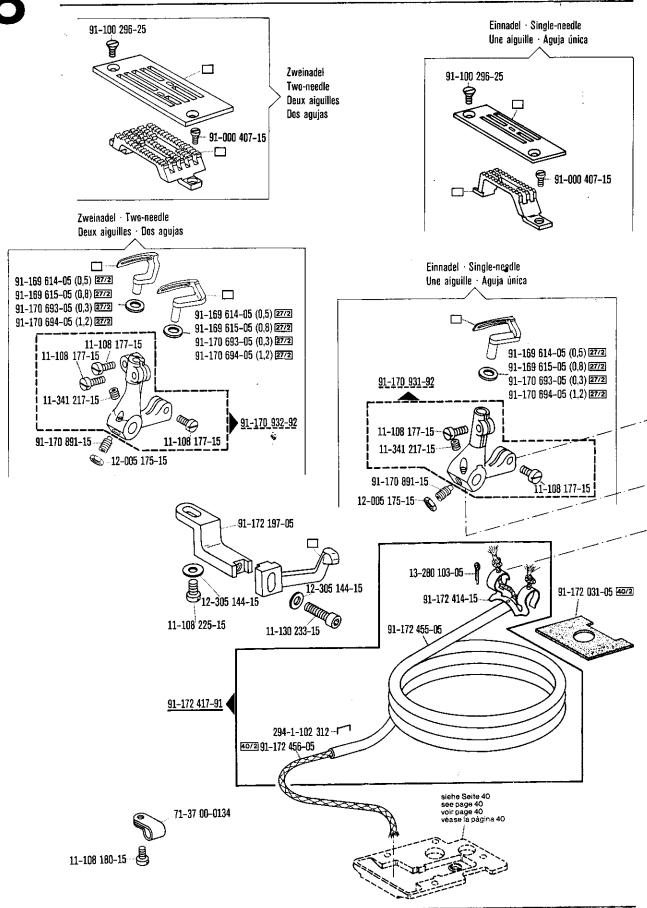

72 959-91 91-167 719-01 11-108 228-15 **4**--- 12-640 150-55 siehe Seite 21 see page 21 voir page 21 véase la página 21 siehe Seite 28 see page 28 voir page 28 véase la página 28 11-108 174-25





Zweinadel · Two-needle

















3

























see explanations on section 0 voir légende registre 0

11-174 173-15

0

91-168 351-05

11-174 170-15

5.85













91-169 137-05











30 91-172 023-05 11-210 216-15 71-37 00-0134 91-172 060-11 `11-108 171**-1**5 11-108 174-15 🗝 91-172 063-05 91-172 005-91 91-172 019-15 91-172 064-15 15-128 060-75 11-672 005-15 91-172 022-05 15-128 060-75 12-610 210-45 91-172 021-05 21-172 014-05 71-37 00-0134 91-172 019-15 91-172 017-15 11-108 180-15 91-172 032-05 91-172 031-05 91-172 045-05 91-172 042-05 294-1-102 312-91-172 046-05





























91-092 210-91 90/11 (-911/05) 71-16 00-0208 24 101-2.205-4 20 11-108 174-15 91-099 811-05 71-37 00-0133 71-37 00-0167 -- 71-37 00-0173 11-105 113-15 91-107 888-15 11-210 038-15 91-107 891-15 91-085 195-15 11-108 099-15 71-12 00-0025 91-107 889-15 91-107 890-05 11-210 038-15 91-171 627-45 71-37 00-0309 11-186 976-15 91-100 270-15 11-186 976-15 Pfaff 5487 H-814/01-706/.. 91-172 012-92 System 4463-35 📵 Système 4463-35 🖪 Sistema 4463-35 6 91-100 296-25 Pfaff 5487 H-814/01-706/..-911/.. Pfaff 5487 H-814/01-706/..-910/04-911/.. System 5463-35 6 11-330 085-15 **91-000 407-15** Système 5463-35 6 Sistema 5463-35 📵







91-170 135-91 **11-108 1**71-15 12-305 114-15 91-170 149-05 91-170 143-91 91-170 153-05 (0,3) 2772 91-172 357-05 (0,6) 2772 11-108 087-15 **12-610 170-4