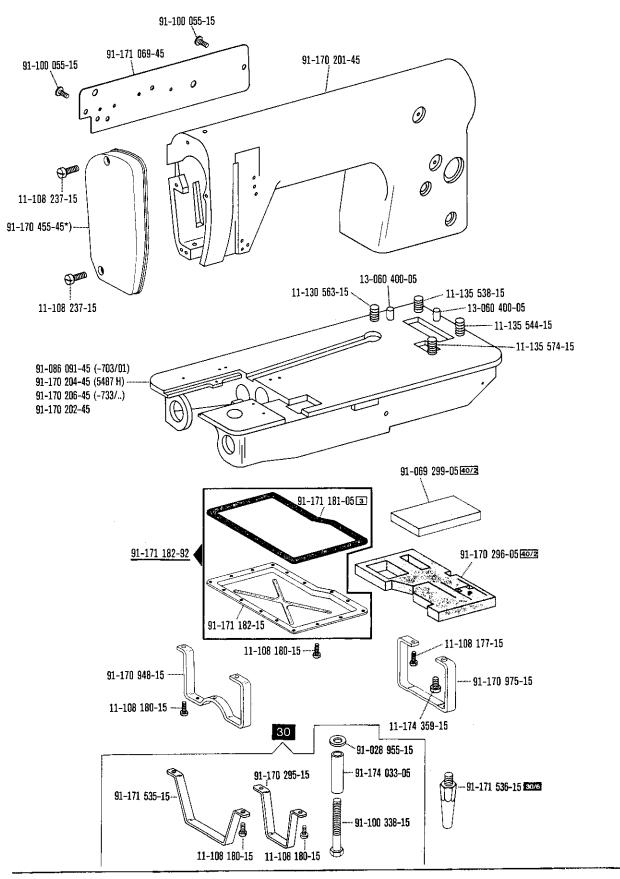

| 30/5  | Frühere Ausführung, ersetzt durch Nr. 91-174 142-11.                                                                                           |
|-------|------------------------------------------------------------------------------------------------------------------------------------------------|
| 30/6  | Frühere Ausführung, ersetzt durch Nr. 91-028 955-15; 91-174 033-05; 91-100 338-15.                                                             |
| 30/7  | Frühere Ausführung, ersetzt durch neue Ausführung Nr. 91-086 626-91 (siehe Seite 155).                                                         |
| 30/8  | Frühere Ausführung, ersetzt durch Nr. 91-171 465-91 und 91-171 744-05 (siehe Seite 59).                                                        |
| 30/10 | Frühere Ausführung, ersetzt durch neue Ausführung Nr. 91-172 093-11.                                                                           |
| 30/11 | Frühere Ausführung, ersetzt durch Nr. 91-087 144-91.                                                                                           |
| 30/12 | Frühere Ausführung, ersetzt durch Nr. 99-134 850-91.                                                                                           |
| 30/13 | Frühere Ausführung, ersetzt durch Nr. 91-171 462-70/993 (siehe Seite 152).                                                                     |
| 30/18 | Frühere Ausführung, ersetzt durch Nr. 91-178 019-91 (siehe Seite 167).                                                                         |
| 31    | Einzeln nicht austauschbar, im Ersatzfall vollständiges Aggregat (eingerahmte Teile) bestellen, oder zur Reparatur einsenden.                  |
| 32    | Beim Einbau dieses Teiles wird für die Paßgenauigkeit zum Anschlußteil keine Garantie übernommen; zweckmäßig vollständiges Aggregat bestellen. |
| 32/1  | Beim Einbau dieses Teiles ist Nacharbeit erforderlich.                                                                                         |
| 35/1  | Bei Montage vernieten.                                                                                                                         |
| 40/1  | Füllen mit Shell-Tellus C 22, Bestellnummer siehe Seite 7.                                                                                     |
| 40/2  | Tränken mit Shell-Tellus C 22, Bestellnummer siehe Seite 7.                                                                                    |
| 40/3  | Fetten mit Shell-Alvania R 3, Bestellnummer siehe Seite 7.                                                                                     |
| 40/4  | Fetten mit Shell-Retinax G, Bestellnummer siehe Seite 7.                                                                                       |
| 40/5  | Ölen mit Shell-Tellus C 22, Bestellnummer siehe Seite 7.                                                                                       |
| 40/6  | Füllen mit Sewtrol EL, Bestellnummer siehe Seite 7.                                                                                            |
| 60    | Wahlweise                                                                                                                                      |
| 80/4  | Für Schlauch mit 4 mm Innendurchmesser.                                                                                                        |
| 80/6  | Für Schlauch mit 6 mm Innendurchmesser.                                                                                                        |
| 81/3  | Verwendung je nach Bedarf.                                                                                                                     |
| 90/1  | Für Wechselstrom .                                                                                                                             |
| 90/2  | Für Drehstrom                                                                                                                                  |
| 90/3  | Zur Motorbefestigung                                                                                                                           |
| 90/4  | Verwendung nur bei 420 V.                                                                                                                      |
| 90/7  | Langsamnäheinrichtung abschaltbar.                                                                                                             |
| 90/9  | Für Motoren mit 8-stelliger Typennummer.                                                                                                       |
| 90/11 | Für Elektronik-Stop-Motoren                                                                                                                    |
| 90/12 | Für Kupplungsmotoren                                                                                                                           |
| 90/13 | Für Hebel-Stop-Motoren                                                                                                                         |
| 90/19 | Wartungseinheit -925/ erforderlich.                                                                                                            |
| 90/23 | Zum Befestigen von Nr. 91-177 464-45 am Einständer-Gestell.                                                                                    |
| 90/31 | Rückwärtsnäh-Einrichtung erforderlich (siehe Seite 176).                                                                                       |
| 90/32 | Zur Fadenspannung Nr. 91-170 275-91 (siehe Seite 23 und 46).                                                                                   |
| 90/33 | Zur Fadenspannung Nr. 91-170 275-91 (siehe Seite 23 und 46), an Stelle von Nr. 91-010 183-05.                                                  |
| 96    | Länge angeben                                                                                                                                  |
| 96/3  | Schlauch mit 3 mm Innendurchmesser, bei Bestellung Länge angeben.                                                                              |
| 96/4  | Schlauch mit 4 mm Innendurchmesser, bei Bestellung Länge angeben.                                                                              |

- 30/5 Earlier version, replaced by No. 91-174 142-11.
- 30/6 Earlier version, replaced by No. 91-028 955-15; 91-174 033-05; 91-100 338-15.
- 30/7 Earlier version, replaced by new version No. 91-086 626-91 (see page 155).
- 30/8 Earlier version, replaced by Nos. 91-171 465-91 and 91-171 744-05, (see page 59).
- 30/10 Earlier version, replaced by new version No. 91-172 093-11.
- 30/11 Earlier version, replaced by No. 91-087 144-91.
- 30/12 Earlier version, replaced by No. 99-134 850-91.
- 30/13 Earlier version, replaced by No. 91-171 462-70/993 (see page 152).
- 30/18 Earlier version, replaced by No. 91-178 019-91 (see page 167).
  - Cannot be exchanged singly; if defective, order complete assembly (boxed-in parts) or return same for repair.
  - No guarantee is assumed that this part will fit the mating part; it is best to order a complete assembly.
- When fitting this part re-work is required.
- 35/1 To be riveted after assembly.
- Top up Shell-Tellus C 22; for stock number see page 7.
- 40/2 Soak with Shell-Tellus C 22; for stock number see page 7.
- 40/3 Grease with Shell-Alvania R 3; for stock number see page 7.
- Grease with Shell-Retinax G; for stock number see page 7.
- 40/5 Oil with Shell-Tellus C 22; for stock number see page 7.
- 40/6 Top up with Sewtrol EL; for stock number see page 7.
- 60 Optional
- 80/4 For tube with 4 mm inside diameter.
- 80/6 For tube with 6 mm inside diameter.
- 81/3 To be used, as required.
- 90/1 For single-phase A.C.
- 90/2 For three-phase A.C.
- 90/3 For fitting the motor.
- 90/4 To be used on 420-volt, three-phase A.C. only.
- 90/7 Disengageable inching device.
- 90/9 For motors with 8-digit model number.
- 90/11 For electronic Stop motors
- 90/12 For clutch motors
- 90/13 For lever-operated Stop motors
- 90/19 Conditioning unit -925/.. required.
- 90/23 For fastening part No. 91-177 464-45 on the pedestal stand.
- 90/31 Reverse-sewing mechanism required (see page 176).
- 90/32 For thread tension No. 91-170 275-91 (see page 23 and 46).
- 90/33 For thread tension No. 91-170 275-91 (see page 23 and 46) instead of No. 91-010 183-05.
  - 96 State length
  - 96/3 Tube with 3 mm inside dia.; length to be stated on order.
  - Tube with 4 mm inside dia.; length to be stated on order.
  - 96/6 Tube with 6 mm inside dia.; length to be stated on order.
- 96/10 State length x width.
- 96/25 Tube with 2.5 mm inside dia.; length to be stated on order.