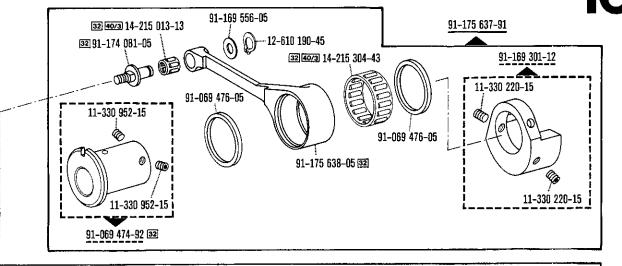

91-170 175-12 31 14-012 555-01 12-660 350-45 91-172 059-15 91-170 142-05 14-012 555-01 31 11-330 166-15 @ | | 11-108 096-15 12-305 084-15 91-170 137-45[3] 11-108 096-15 11-108 090-15 91-170 138-15 11-672 002-15 12-660 350-45 11-108 090-15 11-130 233-15 31 14-012 555-01 91-069 709-12 11-317 971-15 🗝 🐠 🥨 **4** 11-317 971-15





91-091 862-91 24 101-2.306-4 (1600) 27/5 24 101-2.306-4 (1650) 27/5 **50** 12-177 142-05 91-090 850-45 24 101-2.306-4 (1250) 27/5 71-37 00-0158 71-37 00-0260 71-37 00-0174 91-090 855-01 11-108 174-15 12-305 224-15 -- **12-500 210-45** 60 11-039 363-15 11-450 510-15 🖾



see explanations on section 0



From the library of: Superior Sewing Machine & Supply LLC



















Attachment unive

Commande d'appareils



91-169 622-91

11-174 176-15



Edge trimmer















-733/11-39/31

-733/12-39/31 90/19

zur pour for para Pfaff 5487

















Recortador









see explanations on section 0 voir légende registre 0



























voir légende registre 0













120

91-170 744-15 5 91-170 744-15 5 91-170 742-12 11-207 064-15 5 91-170 742-12 11-186 976-15 91-172 312-05 91-009 276-05 550/33

22

Presserfuß-Automatik Automatic presser foot lifter Relève-pied automatique Alzaprensatelas

-910/01 30/0 zur pour for para Pfaff 5487-900/11

5.85





## Schnurscheiben-Tabelle · Table of Pulleys

## Tableau des poulies à gorge · Tabla de poleas acanaladas

| Teilenummer<br>Part number<br>Numéros des pièces<br>№ de las piezas | Motordrehzahl U/min.<br>Motor speed (r.p.m.)<br>Régime moteur trs/mn<br>Regimen del motor<br>en r.p.m.