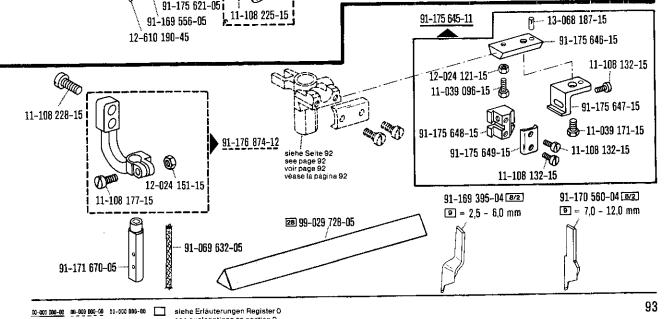

175-12 31 14-012 555-01 12-660 350-45 91-172 059-15 91-170 142-05 14-012 555-01 31 11-330 166-15 @ | | 11-108 096-15 12-305 084-15 91-170 137-45[3] 11-108 096-15 11-108 090-15 91-170 138-15 11-672 002-15 12-660 350-45 11-108 090-15 11-130 233-15 31 14-012 555-01 91-069 709-12 11-317 971-15 🗝 🐠 🥨 **4** 11-317 971-15





91-091 862-91 24 101-2.306-4 (1600) 27/5 24 101-2.306-4 (1650) 27/5 **50** 12-177 142-05 91-090 850-45 24 101-2.306-4 (1250) 27/5 71-37 00-0158 71-37 00-0260 71-37 00-0174 91-090 855-01 11-108 174-15 12-305 224-15 -- **12-500 210-45** 60 11-039 363-15 11-450 510-15 🖾



see explanations on section 0



From the library of: Superior Sewing Machine & Supply LLC



















Attachment unive

Commande d'appareils



91-169 622-91

11-174 176-15



Edge trimmer















-733/11-39/31

-733/12-39/31 90/19

zur pour for para Pfaff 5487

















Recortador









see explanations on section 0 voir légende registre 0



























voir légende registre 0













120

91-170 744-15 5 91-170 744-15 5 91-170 742-12 11-207 064-15 5 91-170 742-12 11-186 976-15 91-172 312-05 91-009 276-05 550/33

22

Presserfuß-Automatik Automatic presser foot lifter Relève-pied automatique Alzaprensatelas

-910/01 30/0 zur pour for para Pfaff 5487-900/11

5.85





## Schnurscheiben-Tabelle · Table of Pulleys

## Tableau des poulies à gorge · Tabla de poleas acanaladas

| Teilenummer<br>Part number<br>Numéros des pièces<br>№ de las piezas | Motordrehzahl U/min.<br>Motor speed (r.p.m.)<br>Régime moteur trs/mn<br>Regimen del motor<br>en r.p.m. | Fre