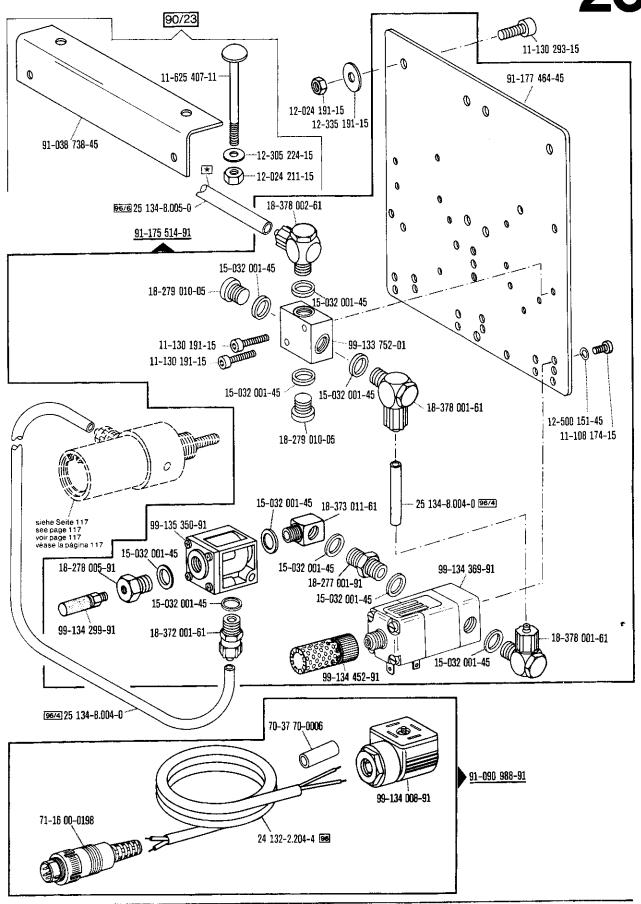

| Pfaff 5487<br>Inhaltsübersich               | ht · Contents · Table des matières · Contenido                                                                                                                                                                                                                               | 5.85                    |
|---------------------------------------------|------------------------------------------------------------------------------------------------------------------------------------------------------------------------------------------------------------------------------------------------------------------------------|-------------------------|
| Register<br>Section<br>Registre<br>Registro |                                                                                                                                                                                                                                                                              | Seite<br>Page<br>Página |
| <del>-</del>                                | Schmiermittel-Tabelle Table of lubricants Tableau des lubrifiants Tabla de lubricantes                                                                                                                                                                                       | 7                       |
| 0                                           | Erläuterungen<br>Explanations<br>Légende<br>Explicaciones                                                                                                                                                                                                                    | 8<br>10<br>12<br>14     |
| 0.1                                         | Verschleiß- und Depotteile<br>Wear parts and distributor stock parts<br>Pièces d'usure et en stock chez le distributeur<br>Piezas de desgaste y piezas para almacenar en la representación                                                                                   | 16                      |
| 1                                           | Kopfteile<br>Front parts<br>Pièces de tête<br>Piezas de la cabeza                                                                                                                                                                                                            | 18                      |
| 2                                           | Armteile Arm parts Pièces de bras Piezas del brazo Pfaff 5487-814/01-706/81; -706/83                                                                                                                                                                                         | 23                      |
| 3                                           | Grundplattenteile<br>Bedplate parts<br>Pièces du plateau fondamental<br>Piezas de la placa base                                                                                                                                                                              | 29                      |
| 4                                           | Ergänzungsteile Complementary parts Pièces complémentaires Piezas complementarias Pfaff 5487-814/01-706/02; -706/04                                                                                                                                                          | 36                      |
| 5                                           | Ergänzungsteile Complementary parts Pièces complémentaires Piezas complementarias Pfaff 5487-814/01-706/82; -706/84                                                                                                                                                          | 38                      |
| 6                                           | Kopfteile<br>Front parts<br>Pièces de tête<br>Piezas de la cabeza                                                                                                                                                                                                            | 40                      |
| 7                                           | Armteile Arm parts Pièces de bras Piezas del brazo                                                                                                                                                                                                                           | 46                      |
| 8                                           | Grundplattenteile<br>Bedplate parts<br>Pièces du plateau fondamental<br>Piezas de la placa base                                                                                                                                                                              | 52                      |
| 9                                           | Gehäuseteile Housing sections Pfaff 5487-814/01 Parties du corps Pfaff 5487-814/01-706/ Piezas del cárter                                                                                                                                                                    | 61                      |
| 10                                          | Obertransport-Schnellverstellung Top feed quick adjustment Dispositif de réglage instantané de l'entraînement supérieur Regulación rápida del arrastre superior  zur for pour para                                                                                           | 706/ 62                 |
| 11                                          | Ergänzungsteile Complementary parts Pfaff 5487 HO-814/01-706/2/85 Pièces complèmentaires Pfaff 5487 HO-814/01-706/59/01 Piezas complementarias                                                                                                                               | 66                      |
| 12                                          | Ergänzungsteile         Pfaff 5487 H-814/01-706/           Complementary parts         Pfaff 5487 H-814/01-706/911/03           Pièces complementaires         Pfaff 5487 H-814/01-706/911/05           Piezas complementarias         Pfaff 5487 H-814/01-706/910/04-911/05 | 68                      |

- 30/5 Earlier version, replaced by No. 91-174 142-11.
- 30/6 Earlier version, replaced by No. 91-028 955-15; 91-174 033-05; 91-100 338-15.
- 30/7 Earlier version, replaced by new version No. 91-086 626-91 (see page 155).
- 30/8 Earlier version, replaced by Nos. 91-171 465-91 and 91-171 744-05, (see page 59).
- 30/10 Earlier version, replaced by new version No. 91-172 093-11.
- 30/11 Earlier version, replaced by No. 91-087 144-91.
- 30/12 Earlier version, replaced by No. 99-134 850-91.
- 30/13 Earlier version, replaced by No. 91-171 462-70/993 (see page 152).
- 30/18 Earlier version, replaced by No. 91-178 019-91 (see page 167).
  - Cannot be exchanged singly; if defective, order complete assembly (boxed-in parts) or return same for repair.
  - No guarantee is assumed that this part will fit the mating part; it is best to order a complete assembly.
- When fitting this part re-work is required.
- 35/1 To be riveted after assembly.
- Top up Shell-Tellus C 22; for stock number see page 7.
- 40/2 Soak with Shell-Tellus C 22; for stock number see page 7.
- 40/3 Grease with Shell-Alvania R 3; for stock number see page 7.
- Grease with Shell-Retinax G; for stock number see page 7.
- 40/5 Oil with Shell-Tellus C 22; for stock number see page 7.
- 40/6 Top up with Sewtrol EL; for stock number see page 7.
- 60 Optional
- 80/4 For tube with 4 mm inside diameter.
- 80/6 For tube with 6 mm inside diameter.
- 81/3 To be used, as required.
- 90/1 For single-phase A.C.
- 90/2 For three-phase A.C.
- 90/3 For fitting the motor.
- 90/4 To be used on 420-volt, three-phase A.C. only.
- 90/7 Disengageable inching device.
- 90/9 For motors with 8-digit model number.
- 90/11 For electronic Stop motors
- 90/12 For clutch motors
- 90/13 For lever-operated Stop motors
- 90/19 Conditioning unit -925/.. required.
- 90/23 For fastening part No. 91-177 464-45 on the pedestal stand.
- 90/31 Reverse-sewing mechanism required (see page 176).
- 90/32 For thread tension No. 91-170 275-91 (see page 23 and 46).
- 90/33 For thread tension No. 91-170 275-91 (see page 23 and 46) instead of No. 91-010 183-05.
  - 96 State length
  - 96/3 Tube with 3 mm inside dia.; length to be stated on order.
  - Tube with 4 mm inside dia.; length to be stated on order.
  - 96/6 Tube with 6 mm inside dia.; length to be stated on order.
- 96/10 State length x width.
- 96/25 Tube with 2.5 mm inside dia.; length to be stated on order.