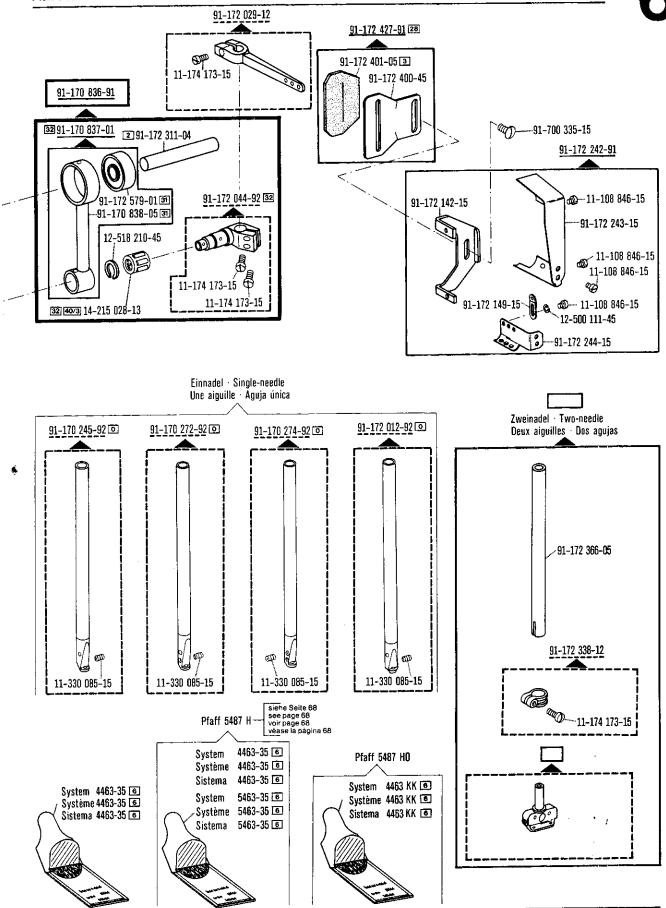

|

<sup>\*</sup> Verschleißteile · Wearing parts · Pièces d'usure · Piezas de desgaste

1









Pfaff 5487-814/01-706/81; -706/83 5.85 91-020 490-15 91-165 609-05 91-165 608-01 <del>-----</del>12-640 150-55 91-171 283-91 11-225 232-15 11-108 225-15 91-171 949-05 91-171 948-92 --12-640 150-55 91-171 050-05 91-171 410-01 12-640 150-55----91-172 958-91 91-069 079-92 91-172 961-05 11-317 950-15 91-172 959-91 91-167 719-01 11-108 228-15 **4**--- 12-640 150-55 siehe Seite 21 see page 21 voir page 21 véase la página 21 siehe Seite 28 see page 28 voir page 28 véase la página 28 11-108 174-25





Zweinadel · Two-needle

















3

























see explanations on section 0 voir légende registre 0

11-174 173-15

0

91-168 351-05

11-174 170-15

5.85













91-169 137-05











30 91-172 023-05 11-210 216-15 71-37 00-0134 91-172 060-11 `11-108 171**-1**5 11-108 174-15 🗝 91-172 063-05 91-172 005-91 91-172 019-15 91-172 064-15 15-128 060-75 11-672 005-15 91-172 022-05 15-128 060-75 12-610 210-45 91-172 021-05 21-172 014-05 71-37 00-0134 91-172 019-15 91-172 017-15 11-108 180-15 91-172 032-05 91-172 031-05 91-172 045-05 91-172 042-05 294-1-102 312-91-172 046-05





























91-092 210-91 90/11 (-911/05) 71-16 00-0208 24 101-2.205-4 20 11-108 174-15 91-099 811-05 71-37 00-0133 71-37 00-0167 -- 71-37 00-0173 11-105 113-15 91-107 888-15 11-210 038-15 91-107 891-15 91-085 195-15 11-108 099-15 71-12 00-0025 91-107 889-15 91-107 890-05 11-210 038-15 91-171 627-45 71-37 00-0309 11-186 976-15 91-100 270-15 11-186 976-15 P