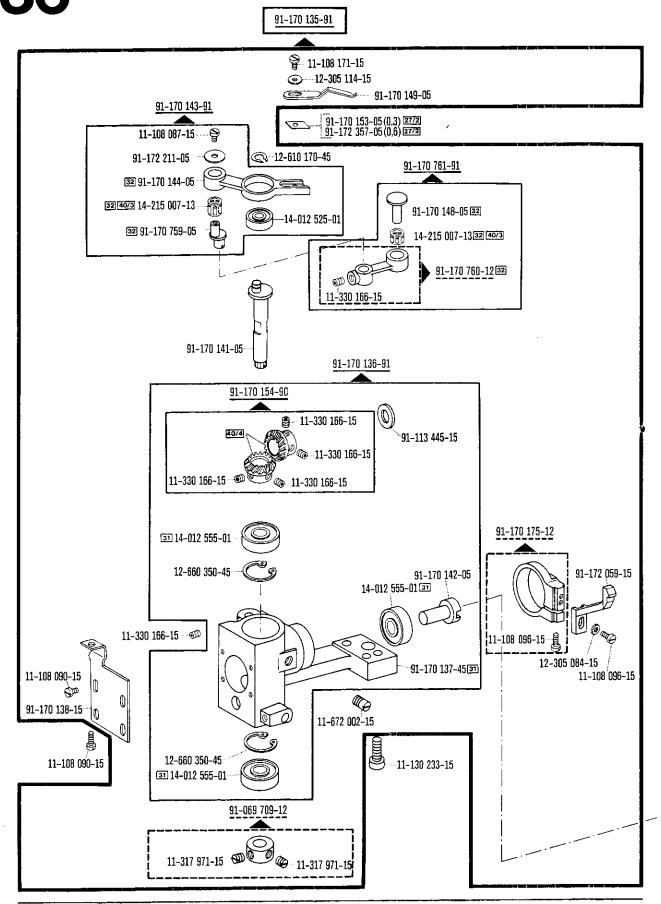

138









142

see explanations on section 0

voir légende registre 0

























91-171 462-90 30/13







All litter/rupricator

Conditionneur d'air comprimé











99-134 008-91





160

00-000 000-00 00-000 000-00 00-000 000-00 siehe Ertäuterungen Register O see explanations on section O voir lègende registre 0

-960/24 for para Pfaff 5487



8.87



91-082 356-45 (-814/01-706/..-733/..-39/31)





91-082 304-91 (-814/01-706/..-733/...-39/31) 91-082 306-25 91-169 727-19 91-700 226-15 ---91-700 226-15









169

91-099 811-05

**2**---11-108 174-15

--71**-3**7 00-0133







71-55 00-0139

12-024 151-25

172

siehe Erläuterungen Register 0 see explanations on section 0 voir lägende registra 0

71-13 00-0377

71-13 00-0375

71-25 00-0267

71-13 00-0380















bei Obertransport-Schnellverstellung in case of top feed quick adjustment en liaison avec Dispositif de réglage instantané de l'entraînement supérieur en combinación con la Regulación rapida del arrastre superior



Einstellehren Adjustment gauges Calibres

zur · pour for · para Pfaff 5487

Calibres
Calibres de ajuste

5.85



13-030 341-05 für Nadelstangenposition for needle bar position pour positionnement de la barre à aiguille para posicionado de la barra de aguja





180

siehe Erläuterungen Register 0 see explanations on section 0 voir légende registre 0













Keilriemenscheiben-Tabeile Table of V-belt pulleys Tableau des poulies à gorge en V Tabla de poleas para correas en "V"

| Nähgeschwindigkeit max. Stiche/min<br>Maximum sewing speed in s.p.m.<br>Nombre de points