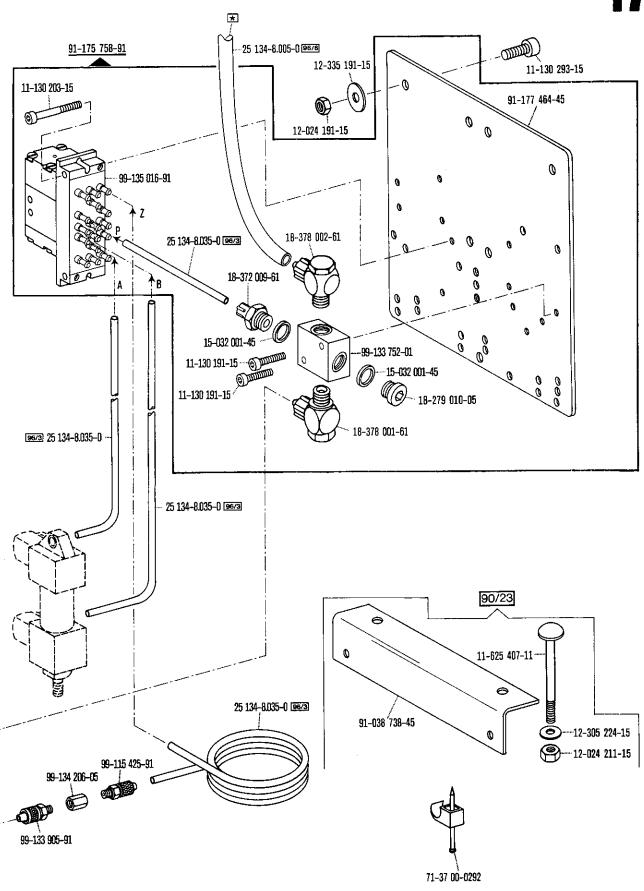

11-108 096-15 12-305 084-15 91-170 137-45[3] 11-108 096-15 11-108 090-15 91-170 138-15 11-672 002-15 12-660 350-45 11-108 090-15 11-130 233-15 31 14-012 555-01 91-069 709-12 11-317 971-15 🗝 🐠 🥨 **4** 11-317 971-15





91-091 862-91 24 101-2.306-4 (1600) 27/5 24 101-2.306-4 (1650) 27/5 **50** 12-177 142-05 91-090 850-45 24 101-2.306-4 (1250) 27/5 71-37 00-0158 71-37 00-0260 71-37 00-0174 91-090 855-01 11-108 174-15 12-305 224-15 -- **12-500 210-45** 60 11-039 363-15 11-450 510-15 🖾



see explanations on section 0



From the library of: Superior Sewing Machine & Supply LLC



















Attachment unive

Commande d'appareils



91-169 622-91

11-174 176-15



Edge trimmer















-733/11-39/31

-733/12-39/31 90/19

zur pour for para Pfaff 5487

















Recortador









see explanations on section 0 voir légende registre 0



























voir légende registre 0













120

91-170 744-15 5 91-170 744-15 5 91-170 742-12 11-207 064-15 5 91-170 742-12 11-186 976-15 91-172 312-05 91-009 276-05 550/33

22

Presserfuß-Automatik Automatic presser foot lifter Relève-pied automatique Alzaprensatelas

-910/01 30/0 zur pour for para Pfaff 5487-900/11

5.85





## Schnurscheiben-Tabelle · Table of Pulleys

## Tableau des poulies à gorge · Tabla de poleas acanaladas

| Teilenummer<br>Part number<br>Numéros des pièces<br>№ de las piezas | Motordrehzahl U/min.<br>Motor speed (r.p.m.)<br>Régime moteur trs/mn<br>Regimen del motor<br>en r.p.m. | Frequenz<br>Frequency<br>Fréquence<br>Frecuencia | Schnurscheiben-Durchmesser <sup>®</sup> in mm<br>Pulley