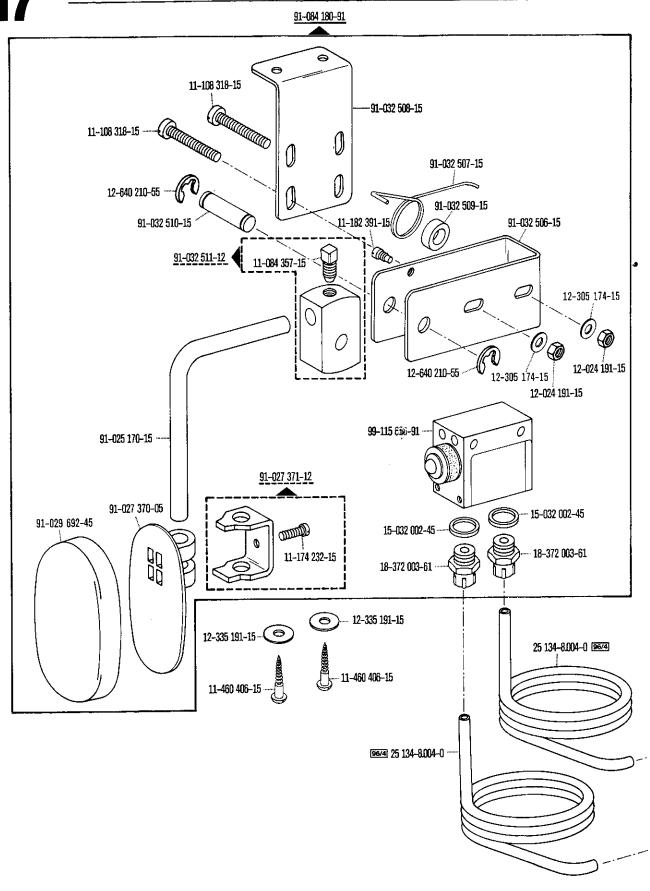

280-1-120 243

| 00-000 000-00 | Hauptgruppenteil, bestehend aus: Gruppenteilen oder<br>Gruppenteilen und Einzelteilen oder<br>Gruppenteilen, Einzelteilen und Einzelteilen mit Ergänzung.<br>(Siehe Einrahmungen auf den Bildseiten.) |
|---------------|-------------------------------------------------------------------------------------------------------------------------------------------------------------------------------------------------------|
| 00-000 000-00 | Gruppenteil, bestehend aus: Einzelteilen oder<br>Einzelteilen und Einzelteilen mit Ergänzung.<br>(Siehe Einrahmungen auf den Bildseiten.)                                                             |
| 00-000 000-00 | Einzelteil mit Ergänzung (siehe Einrahmungen auf den Bildseiten)<br>z.B. Stellring mit Schrauben, Nadelstange mit Befestigungsschraube zur Nadel, usw.                                                |
| 00-000 000-00 | Einzelteil                                                                                                                                                                                            |
| 4,5           | Stichlänge 4,5 mm                                                                                                                                                                                     |
| N             | Stichlänge 6,0 mm                                                                                                                                                                                     |
|               | Unterklassenabhängig, Teilenummer siehe Unterklassen-Ausstattung.                                                                                                                                     |
| 0             | Unterklassenzugehörigkeit siehe Unterklassen-Ausstattung.                                                                                                                                             |
| 2             | Markierung (Punkte, Striche oder Zahl) bei Bestellung angeben.                                                                                                                                        |
| 3             | Geklebt                                                                                                                                                                                               |
| 3/1           | Gesichert mit Loctite                                                                                                                                                                                 |
| 3/11          | Mit Dichtungsmasse, epple 22, bestreichen.                                                                                                                                                            |
| 4             | Ausführungsart bei Bestellung angeben.                                                                                                                                                                |
| 5             | Nähmuster einsenden                                                                                                                                                                                   |
| 6             | Nadeldicke und Spitzenform bei Bestellung angeben.                                                                                                                                                    |
| 7/14          | Für Messer rechts der Nadel                                                                                                                                                                           |
| 7/15          | Für Messer mitte der Nadel                                                                                                                                                                            |
| 7/16          | Für Messer links der Nadel                                                                                                                                                                            |
| 7/23          | Untermesser mit Hartmetallschneide.                                                                                                                                                                   |
| 8/2           | Schneidlänge bei Bestellung angeben.                                                                                                                                                                  |
| 9             | Schneidabstand                                                                                                                                                                                        |
| 9/2           | Schneidabstand bei Bestellung angeben.                                                                                                                                                                |
| 10            | Nadelabstand                                                                                                                                                                                          |
| 10/2          | Nadelabstand bei Bestellung angeben.                                                                                                                                                                  |
| 12/2          | Absteppbreite bei Bestellung angeben.                                                                                                                                                                 |
| 15/1          | Bandbreite bei Bestellung angeben.                                                                                                                                                                    |
| 15/2          | Banddicke                                                                                                                                                                                             |
| 22            | Zubehör                                                                                                                                                                                               |
| 26/10         | Zur Stichlängenbegrenzung                                                                                                                                                                             |
| 27/1          | Eingeklammerte Zahl = Außendurchmesser in mm.                                                                                                                                                         |
| 27/2          | Eingeklammerte Zahl = Stärke in mm.                                                                                                                                                                   |
| 27/5          | Eingeklammerte Zahl = Länge in mm.                                                                                                                                                                    |
| 27/17         | Eingeklammerte Zahl = Dicke in mm.                                                                                                                                                                    |
| 28            | Sonderausführung                                                                                                                                                                                      |
| 28/5          | Sonderbestellung                                                                                                                                                                                      |
| 28/9          | Sonderausführung, Vorspannung für Gummifäden.                                                                                                                                                         |
| 30            | Frühere Ausführung, im Ersatzfall wieder bestellen.                                                                                                                                                   |
| 30/0          | Nicht mehr im Programm.                                                                                                                                                                               |
| 30/1          | Frühere Ausführung, zur Reparatur einsenden.                                                                                                                                                          |
| 30/3          | Frühere Ausführung, ersetzt durch neue Ausführung Nr. 91-171 283-91 und 91-172 958-91.                                                                                                                |
| 30/4          | Frühere Ausführung, ersetzt durch Nr. 91-171 904-91                                                                                                                                                   |