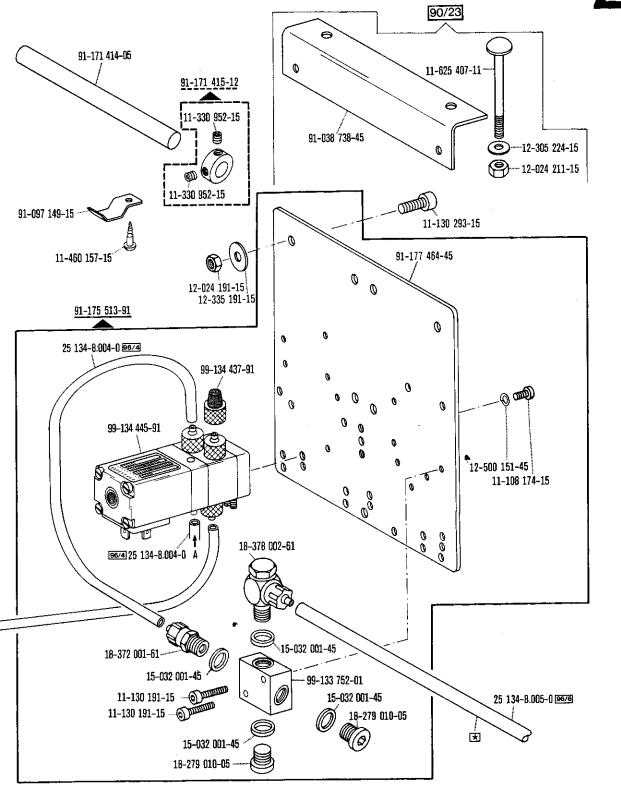

| innansubersici                              | it · Contents · Table des matieres · C                                                                              | ontenido                                 |                                                           |                                          |                                                                                                                                                                             | 5.6                      |
|---------------------------------------------|---------------------------------------------------------------------------------------------------------------------|------------------------------------------|-----------------------------------------------------------|------------------------------------------|-----------------------------------------------------------------------------------------------------------------------------------------------------------------------------|--------------------------|
| Register<br>Section<br>Registre<br>Registro |                                                                                                                     |                                          |                                                           |                                          |                                                                                                                                                                             | Seite<br>Page<br>Página  |
| 28                                          | Stichverdichtungs-Einrichtung<br>Stitch condensation mechanism<br>Rétrécisseur de points<br>Condensador de puntadas | -910/04*                                 | -917/05<br>-917/15<br>-917/35                             | zur<br>for<br>pour<br>para               | Obertransport-Schnellverstellung<br>Top feed quick adjustment<br>Dispositif de réglage instantané<br>de l'entraînement supérieur<br>Regulación rápida del arrastre superior | 142                      |
| 29                                          | Stichverdichtungs-Einrichtung<br>Stitch condensation mechanism<br>Rétrécisseur de points<br>Condensador de puntadas | -917/15<br>-917/35                       |                                                           |                                          |                                                                                                                                                                             | 146                      |
| 30                                          | Wartungseinheit Air filter/lubricator Conditionneur d'air comprimé Grupo acondicionador del aire cor                | -925/01                                  |                                                           |                                          |                                                                                                                                                                             | 151                      |
| 31                                          | Wartungseinheit Air filter/lubricator Conditionneur d'air comprimé Grupo acondicionador del aire cor                | -925/02                                  |                                                           | <u> </u>                                 |                                                                                                                                                                             | 152                      |
| 32                                          | Wartungseinheit Air filter/lubricator Conditionneur d'air comprimé Grupo acondicionador del aire cor                | -925/03                                  |                                                           |                                          |                                                                                                                                                                             | 153                      |
| 33                                          | Kettentrenn-Einrichtung<br>Chain cutter<br>Coupe-chaînette<br>Cortador de cadeneta                                  | -960/20<br>-960/21<br>-960/22<br>-960/24 |                                                           | •                                        |                                                                                                                                                                             | 154                      |
| 34                                          | Bandtrenn-Einrichtung<br>Tape cutter<br>Coupe-ruban<br>Cortador de cintas                                           | -960/61<br>-960/62<br>-960/64            |                                                           |                                          |                                                                                                                                                                             | 164                      |
| •                                           | Fotozellensteuerung<br>für Verriegelung<br>Photocell control<br>for backtacking                                     | -971/01 <-971/02 <                       | Fotocé<br>-910/0<br>-911/1<br>-925/0<br>Fotozel<br>Photoc | ell<br>phote<br>ula<br>4<br>5<br>2<br>le | o-électrique  o-électrique                                                                                                                                                  | 174<br>124<br>130<br>152 |
| 25                                          | Commande par cellule<br>photo-electrique pour<br>points d'arrêt<br>Mando por fotocélula<br>para rematado            | -971/22 -971/23                          | -911/3<br>-925/0<br>Fotozel                               | 4<br>5<br>2<br>le                        | o-électrique                                                                                                                                                                | 124<br>130<br>152        |
| 35                                          |                                                                                                                     | -971/24 <sup>^</sup>                     | Fotoce                                                    | lula                                     | o-electrique                                                                                                                                                                | 135                      |
|                                             | Fotozellensteuerung<br>für Stichverdichtung<br>Photocell control<br>for condensed stitching                         | -971/41 <                                | Fotocél<br>-910/0<br>-917/1                               | ell<br>photoula<br>4<br>5                | o-électrique                                                                                                                                                                | 174<br>124<br>146<br>152 |
|                                             | Commande par cellule photo-électrique pour points rétrécis                                                          | -971/61 <                                | Fotozel                                                   | ie<br>ell<br>phote                       | o-électrique                                                                                                                                                                | 174                      |
|                                             | Mando por fotocélula<br>para condensación de la<br>puntada                                                          | -9/1/01 \                                | -910/0<br>-917/3                                          | 4<br>5                                   |                                                                                                                                                                             | 124<br>146<br>152        |