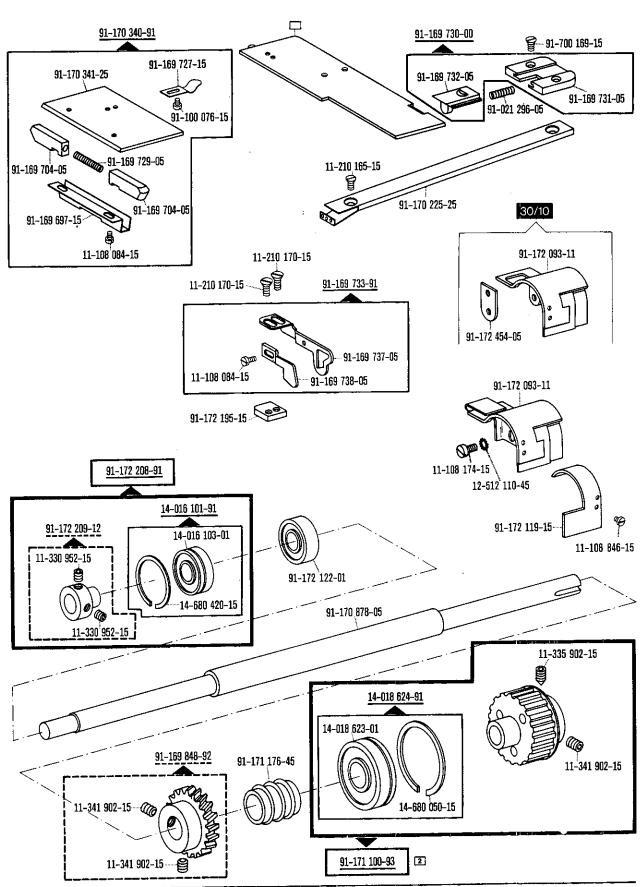

280-1-120 243

| 00-000 000-00 | Hauptgruppenteil, bestehend aus: Gruppenteilen oder<br>Gruppenteilen und Einzelteilen oder<br>Gruppenteilen, Einzelteilen und Einzelteilen mit Ergänzung.<br>(Siehe Einrahmungen auf den Bildseiten.) |
|---------------|-------------------------------------------------------------------------------------------------------------------------------------------------------------------------------------------------------|
| 00-000 000-00 | Gruppenteil, bestehend aus: Einzelteilen oder<br>Einzelteilen und Einzelteilen mit Ergänzung.<br>(Siehe Einrahmungen auf den Bildseiten.)                                                             |
| 00-000 000-00 | Einzelteil mit Ergänzung (siehe Einrahmungen auf den Bildseiten)<br>z.B. Stellring mit Schrauben, Nadelstange mit Befestigungsschraube zur Nadel, usw.                                                |
| 00-000 000-00 | Einzelteil                                                                                                                                                                                            |
| 4,5           | Stichlänge 4,5 mm                                                                                                                                                                                     |
| N             | Stichlänge 6,0 mm                                                                                                                                                                                     |
|               | Unterklassenabhängig, Teilenummer siehe Unterklassen-Ausstattung.                                                                                                                                     |
| 0             | Unterklassenzugehörigkeit siehe Unterklassen-Ausstattung.                                                                                                                                             |
| 2             | Markierung (Punkte, Striche oder Zahl) bei Bestellung angeben.                                                                                                                                        |
| 3             | Geklebt                                                                                                                                                                                               |
| 3/1           | Gesichert mit Loctite                                                                                                                                                                                 |
| 3/11          | Mit Dichtungsmasse, epple 22, bestreichen.                                                                                                                                                            |
| 4             | Ausführungsart bei Bestellung angeben.                                                                                                                                                                |
| 5             | Nähmuster einsenden                                                                                                                                                                                   |
| 6             | Nadeldicke und Spitzenform bei Bestellung angeben.                                                                                                                                                    |
| 7/14          | Für Messer rechts der Nadel                                                                                                                                                                           |
| 7/15          | Für Messer mitte der Nadel                                                                                                                                                                            |
| 7/16          | Für Messer links der Nadel                                                                                                                                                                            |
| 7/23          | Untermesser mit Hartmetallschneide.                                                                                                                                                                   |
| 8/2           | Schneidlänge bei Bestellung angeben.                                                                                                                                                                  |
| 9             | Schneidabstand                                                                                                                                                                                        |
| 9/2           | Schneidabstand bei Bestellung angeben.                                                                                                                                                                |
| 10            | Nadelabstand                                                                                                                                                                                          |
| 10/2          | Nadelabstand bei Bestellung angeben.                                                                                                                                                                  |
| 12/2          | Absteppbreite bei Bestellung angeben.                                                                                                                                                                 |
| 15/1          | Bandbreite bei Bestellung angeben.                                                                                                                                                                    |
| 15/2          | Banddicke                                                                                                                                                                                             |
| 22            | Zubehör                                                                                                                                                                                               |
| 26/10         | Zur Stichlängenbegrenzung                                                                                                                                                                             |
| 27/1          | Eingeklammerte Zahl = Außendurchmesser in mm.                                                                                                                                                         |
| 27/2          | Eingeklammerte Zahl = Stärke in mm.                                                                                                                                                                   |
| 27/5          | Eingeklammerte Zahl = Länge in mm.                                                                                                                                                                    |
| 27/17         | Eingeklammerte Zahl = Dicke in mm.                                                                                                                                                                    |
| 28            | Sonderausführung                                                                                                                                                                                      |
| 28/5          | Sonderbestellung                                                                                                                                                                                      |
| 28/9          | Sonderausführung, Vorspannung für Gummifäden.                                                                                                                                                         |
| 30            | Frühere Ausführung, im Ersatzfall wieder bestellen.                                                                                                                                                   |
| 30/0          | Nicht mehr im Programm.                                                                                                                                                                               |
| 30/1          | Frühere Ausführung, zur Reparatur einsenden.                                                                                                                                                          |
| 30/3          | Frühere Ausführung, ersetzt durch neue Ausführung Nr. 91-171 283-91 und 91-172 958-91.                                                                                                                |
| 30/4          | Frühere Ausführung, ersetzt durch Nr. 91-171 904-91                                                                                                                                                   |

| 30/5  | Frühere Ausführung, ersetzt durch Nr. 91-174 142-11.                                                                                           |
|-------|------------------------------------------------------------------------------------------------------------------------------------------------|
| 30/6  | Frühere Ausführung, ersetzt durch Nr. 91-028 955-15; 91-174 033-05; 91-100 338-15.                                                             |
| 30/7  | Frühere Ausführung, ersetzt durch neue Ausführung Nr. 91-086 626-91 (siehe Seite 155).                                                         |
| 30/8  | Frühere Ausführung, ersetzt durch Nr. 91-171 465-91 und 91-171 744-05 (siehe Seite 59).                                                        |
| 30/10 | Frühere Ausführung, ersetzt durch neue Ausführung Nr. 91-172 093-11.                                                                           |
| 30/11 | Frühere Ausführung, ersetzt durch Nr. 91-087 144-91.                                                                                           |
| 30/12 | Frühere Ausführung, ersetzt durch Nr. 99-134 850-91.                                                                                           |
| 30/13 | Frühere Ausführung, ersetzt durch Nr. 91-171 462-70/993 (siehe Seite 152).                                                                     |
| 30/18 | Frühere Ausführung, ersetzt durch Nr. 91-178 019-91 (siehe Seite 167).                                                                         |
| 31    | Einzeln nicht austauschbar, im Ersatzfall vollständiges Aggregat (eingerahmte Teile) bestellen, oder zur Reparatur einsenden.                  |
| 32    | Beim Einbau dieses Teiles wird für die Paßgenauigkeit zum Anschlußteil keine Garantie übernommen; zweckmäßig vollständiges Aggregat bestellen. |
| 32/1  | Beim Einbau dieses Teiles ist Nacharbeit erforderlich.                                                                                         |
| 35/1  | Bei Montage vernieten.                                                                                                                         |
| 40/1  | Füllen mit Shell-Tellus C 22, Bestellnummer siehe Seite 7.                                                                                     |
| 40/2  | Tränken mit Shell-Tellus C 22, Bestellnummer siehe Seite 7.                                                                                    |
| 40/3  | Fetten mit Shell-Alvania R 3, Bestellnummer siehe Seite 7.                                                                                     |
| 40/4  | Fetten mit Shell-Retinax G, Bestellnummer siehe Seite 7.                                                                                       |
| 40/5  | Ölen mit Shell-Tellus C 22, Bestellnummer siehe Seite 7.                                                                                       |
| 40/6  | Füllen mit Sewtrol EL, Bestellnummer siehe Seite 7.                                                                                            |
| 60    | Wahlweise                                                                                                                                      |
| 80/4  | Für Schlauch mit 4 mm Innendurchmesser.                                                                                                        |
| 80/6  | Für Schlauch mit 6 mm Innendurchmesser.                                                                                                        |
| 81/3  | Verwendung je nach Bedarf.                                                                                                                     |
| 90/1  | Für Wechselstrom .                                                                                                                             |
| 90/2  | Für Drehstrom                                                                                                                                  |
| 90/3  | Zur Motorbefestigung                                                                                                                           |
| 90/4  | Verwendung nur bei 420 V.                                                                                                                      |
| 90/7  | Langsamnäheinrichtung abschaltbar.                                                                                                             |
| 90/9  | Für Motoren mit 8-stelliger Typennummer.                                                                                                       |
| 90/11 | Für Elektronik-Stop-Motoren                                                                                                                    |
| 90/12 | Für Kupplungsmotoren                                                                                                                           |
| 90/13 | Für Hebel-Stop-Motoren                                                                                                                         |
| 90/19 | Wartungseinheit -925/ erforderlich.                                                                                                            |
| 90/23 | Zum Befestigen von Nr. 91-177 464-45 am Einständer-Gestell.                                                                                    |
| 90/31 | Rückwärtsnäh-Einrichtung erforderlich (siehe Seite 176).                                                                                       |
| 90/32 | Zur Fadenspannung Nr. 91-170 275-91 (siehe Seite 23 und 46).                                                                                   |
| 90/33 | Zur Fadenspannung Nr. 91-170 275-91 (siehe Seite 23 und 46), an Stelle von Nr. 91-010 183-05.                                                  |
| 96    | Länge angeben                                                                                                                                  |
| 96/3  | Schlauch mit 3 mm Innendurchmesser, bei Bestellung Länge angeben.                                                                              |
| 96/4  | Schlauch mit 4 mm Innendurchmesser, bei Bestellung Länge angeben.                                                                              |

Schlauch mit 6 mm Innendurchmesser, bei Bestellung Länge angeben.

Schlauch mit 2,5 mm Innendurchmesser, bei Bestellung Länge angeben.

Länge x Breite angeben.

| 00-000 000-00 | Assembly, consisting of: sub-assemblies or sub-assemblies and component parts or sub-assemblies, component parts and component plus complementary parts. (See the framed-in sections on the illustration pages.) |
|---------------|------------------------------------------------------------------------------------------------------------------------------------------------------------------------------------------------------------------|
| 00-000 000-00 | Sub-assembly, consisting of: component parts or component parts and component plus complementary parts.  (See the framed-in sections on the illustration pages.)                                                 |
| 00-000 000-00 | Component part with complementary parts (see the framed-in sections on the illustration pages), e.g. collar with screws, needle bar with needle set screw, etc.                                                  |
| 00-000 000-00 | Component part                                                                                                                                                                                                   |
| 4,5           | Stitch length 4.5 mm                                                                                                                                                                                             |
| N             | Stitch length 6.0 mm                                                                                                                                                                                             |
|               | Subclass-dependent, for part number see subclass parts listing.                                                                                                                                                  |
| <b>a</b>      | For subclass see subclass parts listing.                                                                                                                                                                         |
| 2             | Marking (dots, strokes or numbers) to be stated on order.                                                                                                                                                        |
| 3             | Part cemented                                                                                                                                                                                                    |
| 3/1           | Secured with Loctite                                                                                                                                                                                             |
| 3/11          | Apply sealing compound, epple 22                                                                                                                                                                                 |
| 4             | Model to be stated on order.                                                                                                                                                                                     |
| 5             | Submit sewing sample.                                                                                                                                                                                            |
| 6             | Needle size and style of point to be stated on order.                                                                                                                                                            |
| 7/14          | For knife set to the right of the needle.                                                                                                                                                                        |
| 7/15          | For knife set opposite the needle.                                                                                                                                                                               |
| 7/16          | For knife set to the left of the needle.                                                                                                                                                                         |
| 7/23          | Lower knife with carbide cutting edge.                                                                                                                                                                           |
| 8/2           | Cutting length to be stated on order.                                                                                                                                                                            |
| 9             | Trimming margin                                                                                                                                                                                                  |
| 9/2           | Trimming margin to be stated on order.                                                                                                                                                                           |
| 10            | Needle gauge                                                                                                                                                                                                     |
| 10/2          | Needle gauge, to be stated on order.                                                                                                                                                                             |
| 12/2          | Stitching margin to be stated on order.                                                                                                                                                                          |
| 15/1          | Tape width to be stated on order.                                                                                                                                                                                |
| 15/2          | Tape thickness                                                                                                                                                                                                   |
| 22            | Accessories.                                                                                                                                                                                                     |
| 26/10         | For stitch length limitation.                                                                                                                                                                                    |
| 27/1          | Number in parentheses = outside diameter in mm.                                                                                                                                                                  |
| 27/2          | Number in parentheses = thickness in mm.                                                                                                                                                                         |
| 27/5          | Number in parentheses = length in mm.                                                                                                                                                                            |
| 27/17         | Number in parentheses = thickness in mm.                                                                                                                                                                         |
| 28            | Special version                                                                                                                                                                                                  |
| 28/5          | Special order                                                                                                                                                                                                    |
| 28/9          | Special version, rubber thread tension.                                                                                                                                                                          |
| 30            | Earlier version, to be re-ordered for replacement purposes.                                                                                                                                                      |
| 30/0          | No longer produced.                                                                                                                                                                                              |
| 30/1          | Earlier version, return for repair.                                                                                                                                                                              |
| 30/3          | Earlier version, replaced by new version No. 91-171 283-91 and No. 91-172 958-91.                                                                                                                                |
| 30/4          | Earlier version, replaced by No. 91-171 904-91                                                                                                                                                                   |

- 30/5 Earlier version, replaced by No. 91-174 142-11.
- 30/6 Earlier version, replaced by No. 91-028 955-15; 91-174 033-05; 91-100 338-15.
- 30/7 Earlier version, replaced by new version No. 91-086 626-91 (see page 155).
- 30/8 Earlier version, replaced by Nos. 91-171 465-91 and 91-171 744-05, (see page 59).
- 30/10 Earlier version, replaced by new version No. 91-172 093-11.
- 30/11 Earlier version, replaced by No. 91-087 144-91.
- 30/12 Earlier version, replaced by No. 99-134 850-91.
- 30/13 Earlier version, replaced by No. 91-171 462-70/993 (see page 152).
- 30/18 Earlier version, replaced by No. 91-178 019-91 (see page 167).
  - Cannot be exchanged singly; if defective, order complete assembly (boxed-in parts) or return same for repair.
  - No guarantee is assumed that this part will fit the mating part; it is best to order a complete assembly.
- When fitting this part re-work is required.
- 35/1 To be riveted after assembly.
- Top up Shell-Tellus C 22; for stock number see page 7.
- 40/2 Soak with Shell-Tellus C 22; for stock number see page 7.
- 40/3 Grease with Shell-Alvania R 3; for stock number see page 7.
- Grease with Shell-Retinax G; for stock number see page 7.
- 40/5 Oil with Shell-Tellus C 22; for stock number see page 7.
- 40/6 Top up with Sewtrol EL; for stock number see page 7.
- 60 Optional
- 80/4 For tube with 4 mm inside diameter.
- 80/6 For tube with 6 mm inside diameter.
- 81/3 To be used, as required.
- 90/1 For single-phase A.C.
- 90/2 For three-phase A.C.
- 90/3 For fitting the motor.
- 90/4 To be used on 420-volt, three-phase A.C. only.
- 90/7 Disengageable inching device.
- 90/9 For motors with 8-digit model number.
- 90/11 For electronic Stop motors
- 90/12 For clutch motors
- 90/13 For lever-operated Stop motors
- 90/19 Conditioning unit -925/.. required.
- 90/23 For fastening part No. 91-177 464-45 on the pedestal stand.
- 90/31 Reverse-sewing mechanism required (see page 176).
- 90/32 For thread tension No. 91-170 275-91 (see page 23 and 46).
- 90/33 For thread tension No. 91-170 275-91 (see page 23 and 46) instead of No. 91-010 183-05.
  - 96 State length
  - 96/3 Tube with 3 mm inside dia.; length to be stated on order.
  - Tube with 4 mm inside dia.; length to be stated on order.
  - 96/6 Tube with 6 mm inside dia.; length to be stated on order.
- 96/10 State length x width.
- 96/25 Tube with 2.5 mm inside dia.; length to be stated on order.