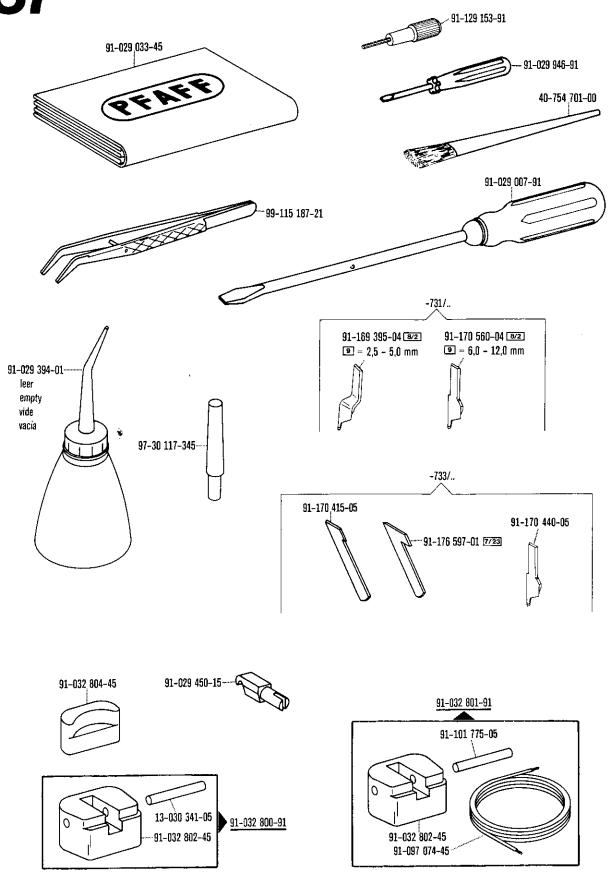

<sup>\*)</sup> Presserfuß-Automatik Automatic presser foot lifter Releve-pied automatique

| Inhaltsübersic                              | ht · Contents · Table des matières · Contenido                                                                              |                                                                                                                                        | 5.83                    |
|---------------------------------------------|-----------------------------------------------------------------------------------------------------------------------------|----------------------------------------------------------------------------------------------------------------------------------------|-------------------------|
| Register<br>Section<br>Registre<br>Registro |                                                                                                                             |                                                                                                                                        | Seite<br>Page<br>Página |
| 36                                          | Rückwärtsnäh-Einrichtung<br>Reverse sewing mechanism<br>Marche arrière<br>Dispositivo para inversion de costura             | zur<br>for Pfaff 5487 H-911/<br>pour<br>para                                                                                           | 176                     |
| 37                                          | Zubehörteile<br>Accessory parts<br>Accessoires<br>Accesorios                                                                |                                                                                                                                        | 178                     |
| 38                                          | Einstellehren<br>Adjustment gauges<br>Calibres<br>Calibres de ajuste                                                        |                                                                                                                                        | 180                     |
| 39                                          | Fadenöler<br>Thread lubricator<br>Graisseur de fil<br>Lubricador del hilo                                                   |                                                                                                                                        | 181                     |
| 40                                          | Motoranschlußsatz<br>Motor connection kit<br>Jeu de pièces à raccorder le moteur<br>Juego de piezas para conexión del motor | (Ausrüstung mit Motorschutzschalter) (equipment with motor overload trip) (avec contacteur-disjoncteur) (con interruptor de seguridad) | 182                     |
| 41                                          | Motoranschlußsatz Motor connection kit Jeu de pièces à raccorder le moteur Juego de piezas para conexión del motor          | (Ausrüstung mit Motordrehschalter)<br>(equipment with motor turn switch)<br>(avec interrupteur rotatif)<br>(con interruptor giratorio) | 184                     |
| 42                                          | Positionsgeber zur Synchronizer for Synchronisateur pour Sincronizador para                                                 |                                                                                                                                        | 185                     |
| 43                                          | Keilriemenscheiben-Tabelle Table of V-belt pulleys Tableau des poulies à gorge en V Tabla de poleas para correas en "V"     |                                                                                                                                        | 186                     |
| 44                                          | Nummernverzeichnis<br>Numerical index<br>Tableau des numéros<br>Indice numérico                                             |                                                                                                                                        | 187                     |
| Anhang<br>Appendix<br>Annexe<br>Anexo       | Unterklassen-Ausstattung<br>Subclass parts<br>Composition des sous-classes<br>Composición de las subclases                  |                                                                                                                                        |                         |
|                                             |                                                                                                                             |                                                                                                                                        |                         |
|                                             |                                                                                                                             |                                                                                                                                        |                         |
|                                             |                                                                                                                             |                                                                                                                                        |                         |
|                                             |                                                                                                                             |                                                                                                                                        |                         |
|                                             |                                                                                                                             |                                                                                                                                        |                         |
| <u> </u>                                    | 1                                                                                                                           | <u></u>                                                                                                                                |                         |