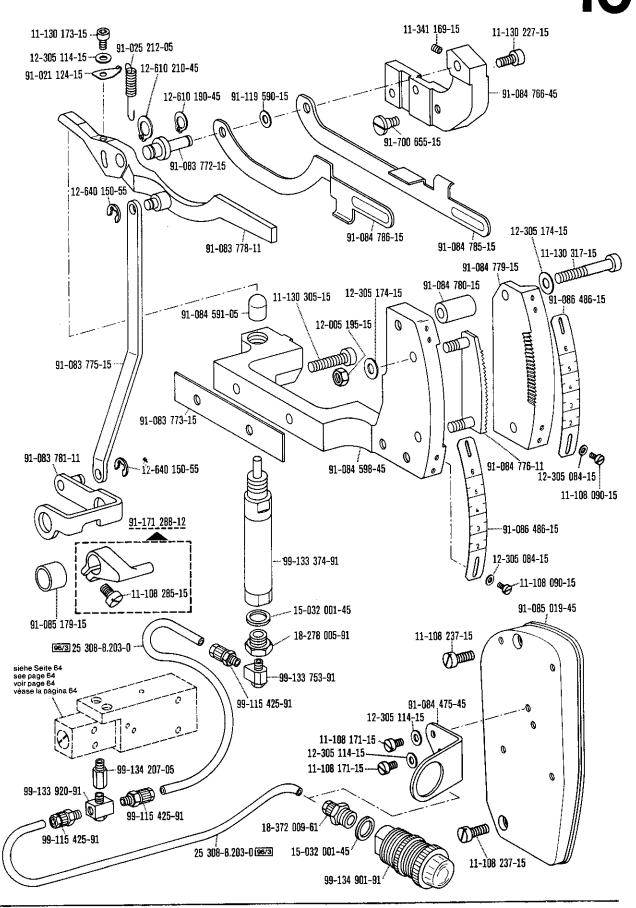

-01 11-108 228-15 **4**--- 12-640 150-55 siehe Seite 21 see page 21 voir page 21 véase la página 21 siehe Seite 28 see page 28 voir page 28 véase la página 28 11-108 174-25





Zweinadel · Two-needle

















3

























see explanations on section 0 voir légende registre 0

11-174 173-15

0

91-168 351-05

11-174 170-15

5.85













91-169 137-05











30 91-172 023-05 11-210 216-15 71-37 00-0134 91-172 060-11 `11-108 171**-1**5 11-108 174-15 🗝 91-172 063-05 91-172 005-91 91-172 019-15 91-172 064-15 15-128 060-75 11-672 005-15 91-172 022-05 15-128 060-75 12-610 210-45 91-172 021-05 21-172 014-05 71-37 00-0134 91-172 019-15 91-172 017-15 11-108 180-15 91-172 032-05 91-172 031-05 91-172 045-05 91-172 042-05 294-1-102 312-91-172 046-05





























91-092 210-91 90/11 (-911/05) 71-16 00-0208 24 101-2.205-4 20 11-108 174-15 91-099 811-05 71-37 00-0133 71-37 00-0167 -- 71-37 00-0173 11-105 113-15 91-107 888-15 11-210 038-15 91-107 891-15 91-085 195-15 11-108 099-15 71-12 00-0025 91-107 889-15 91-107 890-05 11-210 038-15 91-171 627-45 71-37 00-0309 11-186 976-15 91-100 270-15 11-186 976-15 Pfaff 5487 H-814/01-706/.. 91-172 012-92 System 4463-35 📵 Système 4463-35 🖪 Sistema 4463-35 6 91-100 296-25 Pfaff 5487 H-814/01-706/..-911/.. Pfaff 5487 H-814/01-706/..-910/04-911/.. System 5463-35 6 11-330 085-15 **91-000 407-15** Système 5463-35 6 Sistema 5463-35 📵







91-170 135-91 **11-108 1**71-15 12-305 114-15 91-170 149-05 91-170 143-91 91-170 153-05 (0,3) 2772 91-172 357-05 (0,6) 2772 11-108 087-15 **12-610 170-45** 91-172 211-05 91