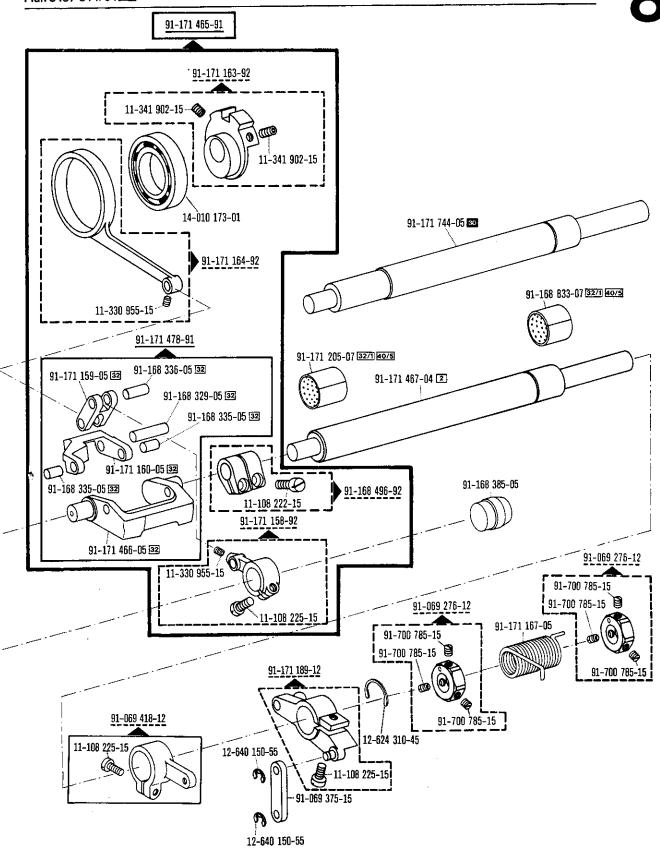

| 30/5  | Frühere Ausführung, ersetzt durch Nr. 91-174 142-11.                                                                                           |
|-------|------------------------------------------------------------------------------------------------------------------------------------------------|
| 30/6  | Frühere Ausführung, ersetzt durch Nr. 91-028 955-15; 91-174 033-05; 91-100 338-15.                                                             |
| 30/7  | Frühere Ausführung, ersetzt durch neue Ausführung Nr. 91-086 626-91 (siehe Seite 155).                                                         |
| 30/8  | Frühere Ausführung, ersetzt durch Nr. 91-171 465-91 und 91-171 744-05 (siehe Seite 59).                                                        |
| 30/10 | Frühere Ausführung, ersetzt durch neue Ausführung Nr. 91-172 093-11.                                                                           |
| 30/11 | Frühere Ausführung, ersetzt durch Nr. 91-087 144-91.                                                                                           |
| 30/12 | Frühere Ausführung, ersetzt durch Nr. 99-134 850-91.                                                                                           |
| 30/13 | Frühere Ausführung, ersetzt durch Nr. 91-171 462-70/993 (siehe Seite 152).                                                                     |
| 30/18 | Frühere Ausführung, ersetzt durch Nr. 91-178 019-91 (siehe Seite 167).                                                                         |
| 31    | Einzeln nicht austauschbar, im Ersatzfall vollständiges Aggregat (eingerahmte Teile) bestellen, oder zur Reparatur einsenden.                  |
| 32    | Beim Einbau dieses Teiles wird für die Paßgenauigkeit zum Anschlußteil keine Garantie übernommen; zweckmäßig vollständiges Aggregat bestellen. |
| 32/1  | Beim Einbau dieses Teiles ist Nacharbeit erforderlich.                                                                                         |
| 35/1  | Bei Montage vernieten.                                                                                                                         |
| 40/1  | Füllen mit Shell-Tellus C 22, Bestellnummer siehe Seite 7.                                                                                     |
| 40/2  | Tränken mit Shell-Tellus C 22, Bestellnummer siehe Seite 7.                                                                                    |
| 40/3  | Fetten mit Shell-Alvania R 3, Bestellnummer siehe Seite 7.                                                                                     |
| 40/4  | Fetten mit Shell-Retinax G, Bestellnummer siehe Seite 7.                                                                                       |
| 40/5  | Ölen mit Shell-Tellus C 22, Bestellnummer siehe Seite 7.                                                                                       |
| 40/6  | Füllen mit Sewtrol EL, Bestellnummer siehe Seite 7.                                                                                            |
| 60    | Wahlweise                                                                                                                                      |
| 80/4  | Für Schlauch mit 4 mm Innendurchmesser.                                                                                                        |
| 80/6  | Für Schlauch mit 6 mm Innendurchmesser.                                                                                                        |
| 81/3  | Verwendung je nach Bedarf.                                                                                                                     |
| 90/1  | Für Wechselstrom .                                                                                                                             |
| 90/2  | Für Drehstrom                                                                                                                                  |
| 90/3  | Zur Motorbefestigung                                                                                                                           |
| 90/4  | Verwendung nur bei 420 V.                                                                                                                      |
| 90/7  | Langsamnäheinrichtung abschaltbar.                                                                                                             |
| 90/9  | Für Motoren mit 8-stelliger Typennummer.                                                                                                       |
| 90/11 | Für Elektronik-Stop-Motoren                                                                                                                    |
| 90/12 | Für Kupplungsmotoren                                                                                                                           |
| 90/13 | Für Hebel-Stop-Motoren                                                                                                                         |
| 90/19 | Wartungseinheit -925/ erforderlich.                                                                                                            |
| 90/23 | Zum Befestigen von Nr. 91-177 464-45 am Einständer-Gestell.                                                                                    |
| 90/31 | Rückwärtsnäh-Einrichtung erforderlich (siehe Seite 176).                                                                                       |
| 90/32 | Zur Fadenspannung Nr. 91-170 275-91 (siehe Seite 23 und 46).                                                                                   |
| 90/33 | Zur Fadenspannung Nr. 91-170 275-91 (siehe Seite 23 und 46), an Stelle von Nr. 91-010 183-05.                                                  |
| 96    | Länge angeben                                                                                                                                  |
| 96/3  | Schlauch mit 3 mm Innendurchmesser, bei Bestellung Länge angeben.                                                                              |
| 96/4  | Schlauch mit 4 mm Innendurchmesser, bei Bestellung Länge angeben.                                                                              |

- 30/5 Earlier version, replaced by No. 91-174 142-11.
- 30/6 Earlier version, replaced by No. 91-028 955-15; 91-174 033-05; 91-100 338-15.
- 30/7 Earlier version, replaced by new version No. 91-086 626-91 (see page 155).
- 30/8 Earlier version, replaced by Nos. 91-171 465-91 and 91-171 744-05, (see page 59).
- 30/10 Earlier version, replaced by new version No. 91-172 093-11.
- 30/11 Earlier version, replaced by No. 91-087 144-91.
- 30/12 Earlier version, replaced by No. 99-134 850-91.
- 30/13 Earlier version, replaced by No. 91-171 462-70/993 (see page 152).
- 30/18 Earlier version, replaced by No. 91-178 019-91 (see page 167).
  - Cannot be exchanged singly; if defective, order complete assembly (boxed-in parts) or return same for repair.
  - No guarantee is assumed that this part will fit the mating part; it is best to order a complete assembly.
- When fitting this part re-work is required.
- 35/1 To be riveted after assembly.
- Top up Shell-Tellus C 22; for stock number see page 7.
- 40/2 Soak with Shell-Tellus C 22; for stock number see page 7.
- 40/3 Grease with Shell-Alvania R 3; for stock number see page 7.
- Grease with Shell-Retinax G; for stock number see page 7.
- 40/5 Oil with Shell-Tellus C 22; for stock number see page 7.
- 40/6 Top up with Sewtrol EL; for stock number see page 7.
- 60 Optional
- 80/4 For tube with 4 mm inside diameter.
- 80/6 For tube with 6 mm inside diameter.
- 81/3 To be used, as required.
- 90/1 For single-phase A.C.
- 90/2 For three-phase A.C.
- 90/3 For fitting the motor.
- 90/4 To be used on 420-volt, three-phase A.C. only.
- 90/7 Disengageable inching device.
- 90/9 For motors with 8-digit model number.
- 90/11 For electronic Stop motors
- 90/12 For clutch motors
- 90/13 For lever-operated Stop motors
- 90/19 Conditioning unit -925/.. required.
- 90/23 For fastening part No. 91-177 464-45 on the pedestal stand.
- 90/31 Reverse-sewing mechanism required (see page 176).
- 90/32 For thread tension No. 91-170 275-91 (see page 23 and 46).
- 90/33 For thread tension No. 91-170 275-91 (see page 23 and 46) instead of No. 91-010 183-05.
  - 96 State length
  - 96/3 Tube with 3 mm inside dia.; length to be stated on order.
  - Tube with 4 mm inside dia.; length to be stated on order.
  - 96/6 Tube with 6 mm inside dia.; length to be stated on order.
- 96/10 State length x width.
- 96/25 Tube with 2.5 mm inside dia.; length to be stated on order.