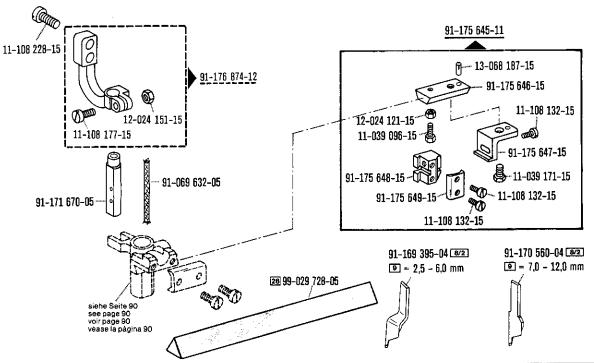

70 175-12 31 14-012 555-01 12-660 350-45 91-172 059-15 91-170 142-05 14-012 555-01 31 11-330 166-15 @ | | 11-108 096-15 12-305 084-15 91-170 137-45[3] 11-108 096-15 11-108 090-15 91-170 138-15 11-672 002-15 12-660 350-45 11-108 090-15 11-130 233-15 31 14-012 555-01 91-069 709-12 11-317 971-15 🗝 🐠 🥨 **4** 11-317 971-15





91-091 862-91 24 101-2.306-4 (1600) 27/5 24 101-2.306-4 (1650) 27/5 **50** 12-177 142-05 91-090 850-45 24 101-2.306-4 (1250) 27/5 71-37 00-0158 71-37 00-0260 71-37 00-0174 91-090 855-01 11-108 174-15 12-305 224-15 -- **12-500 210-45** 60 11-039 363-15 11-450 510-15 🖾



see explanations on section 0



From the library of: Superior Sewing Machine & Supply LLC



















Attachment unive

Commande d'appareils



91-169 622-91

11-174 176-15



Edge trimmer















-733/11-39/31

-733/12-39/31 90/19

zur pour for para Pfaff 5487

















Recortador









see explanations on section 0 voir légende registre 0



























voir légende registre 0













120

91-170 744-15 5 91-170 744-15 5 91-170 742-12 11-207 064-15 5 91-170 742-12 11-186 976-15 91-172 312-05 91-009 276-05 550/33

22

Presserfuß-Automatik Automatic presser foot lifter Relève-pied automatique Alzaprensatelas

-910/01 30/0 zur pour for para Pfaff 5487-900/11

5.85





## Schnurscheiben-Tabelle · Table of Pulleys

## Tableau des poulies à gorge · Tabla de poleas acanaladas

| Teilenummer<br>Part number<br>Numéros des pièces<br>№ de las piezas | Motordrehzahl U/min.<br>Motor speed (r.p.m.)<br>Régime moteur trs/mn<br>Regimen del motor<br>en r.p.m. | F