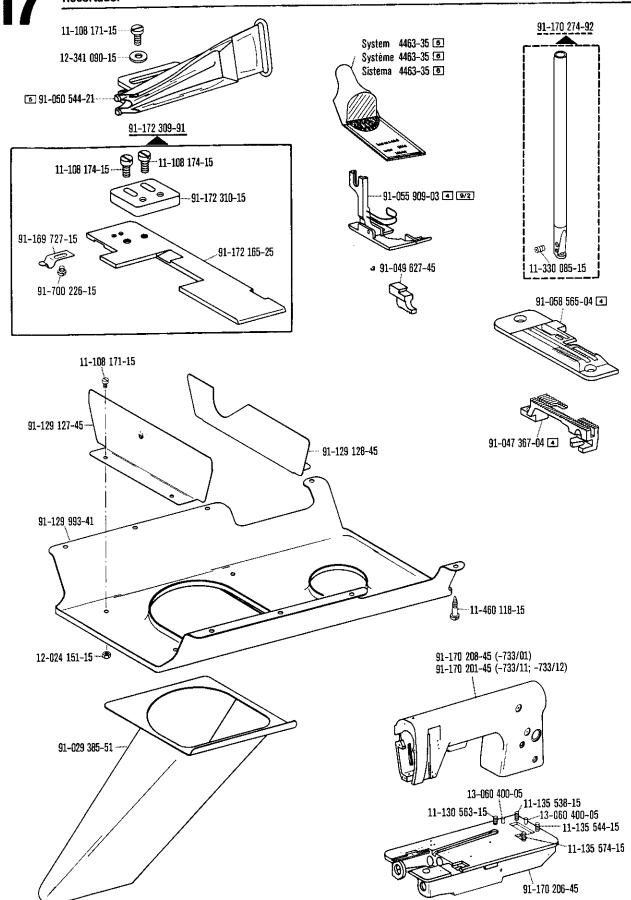

280-1-120 243

| 00-000 000-00 | Hauptgruppenteil, bestehend aus: Gruppenteilen oder<br>Gruppenteilen und Einzelteilen oder<br>Gruppenteilen, Einzelteilen und Einzelteilen mit Ergänzung.<br>(Siehe Einrahmungen auf den Bildseiten.) |
|---------------|-------------------------------------------------------------------------------------------------------------------------------------------------------------------------------------------------------|
| 00-000 000-00 | Gruppenteil, bestehend aus: Einzelteilen oder<br>Einzelteilen und Einzelteilen mit Ergänzung.<br>(Siehe Einrahmungen auf den Bildseiten.)                                                             |
| 00-000 000-00 | Einzelteil mit Ergänzung (siehe Einrahmungen auf den Bildseiten)<br>z.B. Stellring mit Schrauben, Nadelstange mit Befestigungsschraube zur Nadel, usw.                                                |
| 00-000 000-00 | Einzelteil                                                                                                                                                                                            |
| 4,5           | Stichlänge 4,5 mm                                                                                                                                                                                     |
| N             | Stichlänge 6,0 mm                                                                                                                                                                                     |
|               | Unterklassenabhängig, Teilenummer siehe Unterklassen-Ausstattung.                                                                                                                                     |
| 0             | Unterklassenzugehörigkeit siehe Unterklassen-Ausstattung.                                                                                                                                             |
| 2             | Markierung (Punkte, Striche oder Zahl) bei Bestellung angeben.                                                                                                                                        |
| 3             | Geklebt                                                                                                                                                                                               |
| 3/1           | Gesichert mit Loctite                                                                                                                                                                                 |
| 3/11          | Mit Dichtungsmasse, epple 22, bestreichen.                                                                                                                                                            |
| 4             | Ausführungsart bei Bestellung angeben.                                                                                                                                                                |
| 5             | Nähmuster einsenden                                                                                                                                                                                   |
| 6             | Nadeldicke und Spitzenform bei Bestellung angeben.                                                                                                                                                    |
| 7/14          | Für Messer rechts der Nadel                                                                                                                                                                           |
| 7/15          | Für Messer mitte der Nadel                                                                                                                                                                            |
| 7/16          | Für Messer links der Nadel                                                                                                                                                                            |
| 7/23          | Untermesser mit Hartmetallschneide.                                                                                                                                                                   |
| 8/2           | Schneidlänge bei Bestellung angeben.                                                                                                                                                                  |
| 9             | Schneidabstand                                                                                                                                                                                        |
| 9/2           | Schneidabstand bei Bestellung angeben.                                                                                                                                                                |
| 10            | Nadelabstand                                                                                                                                                                                          |
| 10/2          | Nadelabstand bei Bestellung angeben.                                                                                                                                                                  |
| 12/2          | Absteppbreite bei Bestellung angeben.                                                                                                                                                                 |
| 15/1          | Bandbreite bei Bestellung angeben.                                                                                                                                                                    |
| 15/2          | Banddicke                                                                                                                                                                                             |
| 22            | Zubehör                                                                                                                                                                                               |
| 26/10         | Zur Stichlängenbegrenzung                                                                                                                                                                             |
| 27/1          | Eingeklammerte Zahl = Außendurchmesser in mm.                                                                                                                                                         |
| 27/2          | Eingeklammerte Zahl = Stärke in mm.                                                                                                                                                                   |
| 27/5          | Eingeklammerte Zahl = Länge in mm.                                                                                                                                                                    |
| 27/17         | Eingeklammerte Zahl = Dicke in mm.                                                                                                                                                                    |
| 28            | Sonderausführung                                                                                                                                                                                      |
| 28/5          | Sonderbestellung                                                                                                                                                                                      |
| 28/9          | Sonderausführung, Vorspannung für Gummifäden.                                                                                                                                                         |
| 30            | Frühere Ausführung, im Ersatzfall wieder bestellen.                                                                                                                                                   |
| 30/0          | Nicht mehr im Programm.                                                                                                                                                                               |
| 30/1          | Frühere Ausführung, zur Reparatur einsenden.                                                                                                                                                          |
| 30/3          | Frühere Ausführung, ersetzt durch neue Ausführung Nr. 91-171 283-91 und 91-172 958-91.                                                                                                                |
| 30/4          | Frühere Ausführung, ersetzt durch Nr. 91-171 904-91                                                                                                                                                   |

| 30/5  | Frühere Ausführung, ersetzt durch Nr. 91-174 142-11.                                                                                           |
|-------|------------------------------------------------------------------------------------------------------------------------------------------------|
| 30/6  | Frühere Ausführung, ersetzt durch Nr. 91-028 955-15; 91-174 033-05; 91-100 338-15.                                                             |
| 30/7  | Frühere Ausführung, ersetzt durch neue Ausführung Nr. 91-086 626-91 (siehe Seite 155).                                                         |
| 30/8  | Frühere Ausführung, ersetzt durch Nr. 91-171 465-91 und 91-171 744-05 (siehe Seite 59).                                                        |
| 30/10 | Frühere Ausführung, ersetzt durch neue Ausführung Nr. 91-172 093-11.                                                                           |
| 30/11 | Frühere Ausführung, ersetzt durch Nr. 91-087 144-91.                                                                                           |
| 30/12 | Frühere Ausführung, ersetzt durch Nr. 99-134 850-91.                                                                                           |
| 30/13 | Frühere Ausführung, ersetzt durch Nr. 91-171 462-70/993 (siehe Seite 152).                                                                     |
| 30/18 | Frühere Ausführung, ersetzt durch Nr. 91-178 019-91 (siehe Seite 167).                                                                         |
| 31    | Einzeln nicht austauschbar, im Ersatzfall vollständiges Aggregat (eingerahmte Teile) bestellen, oder zur Reparatur einsenden.                  |
| 32    | Beim Einbau dieses Teiles wird für die Paßgenauigkeit zum Anschlußteil keine Garantie übernommen; zweckmäßig vollständiges Aggregat bestellen. |
| 32/1  | Beim Einbau dieses Teiles ist Nacharbeit erforderlich.                                                                                         |
| 35/1  | Bei Montage vernieten.                                                                                                                         |
| 40/1  | Füllen mit Shell-Tellus C 22, Bestellnummer siehe Seite 7.                                                                                     |
| 40/2  | Tränken mit Shell-Tellus C 22, Bestellnummer siehe Seite 7.                                                                                    |
| 40/3  | Fetten mit Shell-Alvania R 3, Bestellnummer siehe Seite 7.                                                                                     |
| 40/4  | Fetten mit Shell-Retinax G, Bestellnummer siehe Seite 7.                                                                                       |
| 40/5  | Ölen mit Shell-Tellus C 22, Bestellnummer siehe Seite 7.                                                                                       |
| 40/6  | Füllen mit Sewtrol EL, Bestellnummer siehe Seite 7.                                                                                            |
| 60    | Wahlweise                                                                                                                                      |
| 80/4  | Für Schlauch mit 4 mm Innendurchmesser.                                                                                                        |
| 80/6  | Für Schlauch mit 6 mm Innendurchmesser.                                                                                                        |
| 81/3  | Verwendung je nach Bedarf.                                                                                                                     |
| 90/1  | Für Wechselstrom .                                                                                                                             |
| 90/2  | Für Drehstrom                                                                                                                                  |
| 90/3  | Zur Motorbefestigung                                                                                                                           |
| 90/4  | Verwendung nur bei 420 V.                                                                                                                      |
| 90/7  | Langsamnäheinrichtung abschaltbar.                                                                                                             |
| 90/9  | Für Motoren mit 8-stelliger Typennummer.                                                                                                       |
| 90/11 | Für Elektronik-Stop-Motoren                                                                                                                    |
| 90/12 | Für Kupplungsmotoren                                                                                                                           |
| 90/13 | Für Hebel-Stop-Motoren                                                                                                                         |
| 90/19 | Wartungseinheit -925/ erforderlich.                                                                                                            |
| 90/23 | Zum Befestigen von Nr. 91-177 464-45 am Einständer-Gestell.                                                                                    |
| 90/31 | Rückwärtsnäh-Einrichtung erforderlich (siehe Seite 176).                                                                                       |
| 90/32 | Zur Fadenspannung Nr. 91-170 275-91 (siehe Seite 23 und 46).                                                                                   |
| 90/33 | Zur Fadenspannung Nr. 91-170 275-91 (siehe Seite 23 und 46), an Stelle von Nr. 91-010 183-05.                                                  |
| 96    | Länge angeben                                                                                                                                  |
| 96/3  | Schlauch mit 3 mm Innendurchmesser, bei Bestellung Länge angeben.                                                                              |
| 96/4  | Schlauch mit 4 mm Innendurchmesser, bei Bestellung Länge angeben.                                                                              |

Schlauch mit 6 mm Innendurchmesser, bei Bestellung Länge angeben.

Schlauch mit 2,5 mm Innendurchmesser, bei Bestellung Länge angeben.

Länge x Breite angeben.

| 00-000 000-00 | Assembly, consisting of: sub-assemblies or sub-assemblies and component parts or sub-assemblies, component parts and component plus complementary parts. (See the framed-in sections on the illustration pages.) |
|---------------|------------------------------------------------------------------------------------------------------------------------------------------------------------------------------------------------------------------|
| 00-000 000-00 | Sub-assembly, consisting of: component parts or component parts and component plus complementary parts.  (See the framed-in sections on the illustration pages.)                                                 |
| 00-000 000-00 | Component part with complementary parts (see the framed-in sections on the illustration pages), e.g. collar with screws, needle bar with needle set screw, etc.                                                  |
| 00-000 000-00 | Component part                                                                                                                                                                                                   |
| 4,5           | Stitch length 4.5 mm                                                                                                                                                                                             |
| N             | Stitch length 6.0 mm                                                                                                                                                                                             |
|               | Subclass-dependent, for part number see subclass parts listing.                                                                                                                                                  |
| <b>a</b>      | For subclass see subclass parts listing.                                                                                                                                                                         |
| 2             | Marking (dots, strokes or numbers) to be stated on order.                                                                                                                                                        |
| 3             | Part cemented                                                                                                                                                                                                    |
| 3/1           | Secured with Loctite                                                                                                                                                                                             |
| 3/11          | Apply sealing compound, epple 22                                                                                                                                                                                 |
| 4             | Model to be stated on order.                                                                                                                                                                                     |
| 5             | Submit sewing sample.                                                                                                                                                                                            |
| 6             | Needle size and style of point to be stated on order.                                                                                                                                                            |
| 7/14          | For knife set to the right of the needle.                                                                                                                                                                        |
| 7/15          | For knife set opposite the needle.                                                                                                                                                                               |
| 7/16          | For knife set to the left of the needle.                                                                                                                                                                         |
| 7/23          | Lower knife with carbide cutting edge.                                                                                                                                                                           |
| 8/2           | Cutting length to be stated on order.                                                                                                                                                                            |
| 9             | Trimming margin                                                                                                                                                                                                  |
| 9/2           | Trimming margin to be stated on order.                                                                                                                                                                           |
| 10            | Needle gauge                                                                                                                                                                                                     |
| 10/2          | Needle gauge, to be stated on order.                                                                                                                                                                             |
| 12/2          | Stitching margin to be stated on order.                                                                                                                                                                          |
| 15/1          | Tape width to be stated on order.                                                                                                                                                                                |
| 15/2          | Tape thickness                                                                                                                                                                                                   |
| 22            | Accessories.                                                                                                                                                                                                     |
| 26/10         | For stitch length limitation.                                                                                                                                                                                    |
| 27/1          | Number in parentheses = outside diameter in mm.                                                                                                                                                                  |
| 27/2          | Number in parentheses = thickness in mm.                                                                                                                                                                         |
| 27/5          | Number in parentheses = length in mm.                                                                                                                                                                            |
| 27/17         | Number in parentheses = thickness in mm.                                                                                                                                                                         |
| 28            | Special version                                                                                                                                                                                                  |
| 28/5          | Special order                                                                                                                                                                                                    |
| 28/9          | Special version, rubber thread tension.                                                                                                                                                                          |
| 30            | Earlier version, to be re-ordered for replacement purposes.                                                                                                                                                      |
| 30/0          | No longer produced.                                                                                                                                                                                              |
| 30/1          | Earlier version, return for repair.                                                                                                                                                                              |
| 30/3          | Earlier version, replaced by new version No. 91-171 283-91 and No. 91-172 958-91.                                                                                                                                |
| 30/4          | Earlier version, replaced by No. 91-171 904-91                                                                                                                                                                   |

- 30/5 Earlier version, replaced by No. 91-174 142-11.
- 30/6 Earlier version, replaced by No. 91-028 955-15; 91-174 033-05; 91-100 338-15.
- 30/7 Earlier version, replaced by new version No. 91-086 626-91 (see page 155).
- 30/8 Earlier version, replaced by Nos. 91-171 465-91 and 91-171 744-05, (see page 59).
- 30/10 Earlier version, replaced by new version No. 91-172 093-11.
- 30/11 Earlier version, replaced by No. 91-087 144-91.
- 30/12 Earlier version, replaced by No. 99-134 850-91.
- 30/13 Earlier version, replaced by No. 91-171 462-70/993 (see page 152).
- 30/18 Earlier version, replaced by No. 91-178 019-91 (see page 167).
  - Cannot be exchanged singly; if defective, order complete assembly (boxed-in parts) or return same for repair.
  - No guarantee is assumed that this part will fit the mating part; it is best to order a complete assembly.
- When fitting this part re-work is required.
- 35/1 To be riveted after assembly.
- Top up Shell-Tellus C 22; for stock number see page 7.
- 40/2 Soak with Shell-Tellus C 22; for stock number see page 7.
- 40/3 Grease with Shell-Alvania R 3; for stock number see page 7.
- Grease with Shell-Retinax G; for stock number see page 7.
- 40/5 Oil with Shell-Tellus C 22; for stock number see page 7.
- 40/6 Top up with Sewtrol EL; for stock number see page 7.
- 60 Optional
- 80/4 For tube with 4 mm inside diameter.
- 80/6 For tube with 6 mm inside diameter.
- 81/3 To be used, as required.
- 90/1 For single-phase A.C.
- 90/2 For three-phase A.C.
- 90/3 For fitting the motor.
- 90/4 To be used on 420-volt, three-phase A.C. only.
- 90/7 Disengageable inching device.
- 90/9 For motors with 8-digit model number.
- 90/11 For electronic Stop motors
- 90/12 For clutch motors
- 90/13 For lever-operated Stop motors
- 90/19 Conditioning unit -925/.. required.
- 90/23 For fastening part No. 91-177 464-45 on the pedestal stand.
- 90/31 Reverse-sewing mechanism required (see page 176).
- 90/32 For thread tension No. 91-170 275-91 (see page 23 and 46).
- 90/33 For thread tension No. 91-170 275-91 (see page 23 and 46) instead of No. 91-010 183-05.
  - 96 State length
  - 96/3 Tube with 3 mm inside dia.; length to be stated on order.
  - Tube with 4 mm inside dia.; length to be stated on order.
  - 96/6 Tube with 6 mm inside dia.; length to be stated on order.
- 96/10 State length x width.
- 96/25 Tube with 2.5 mm inside dia.; length to be stated on order.