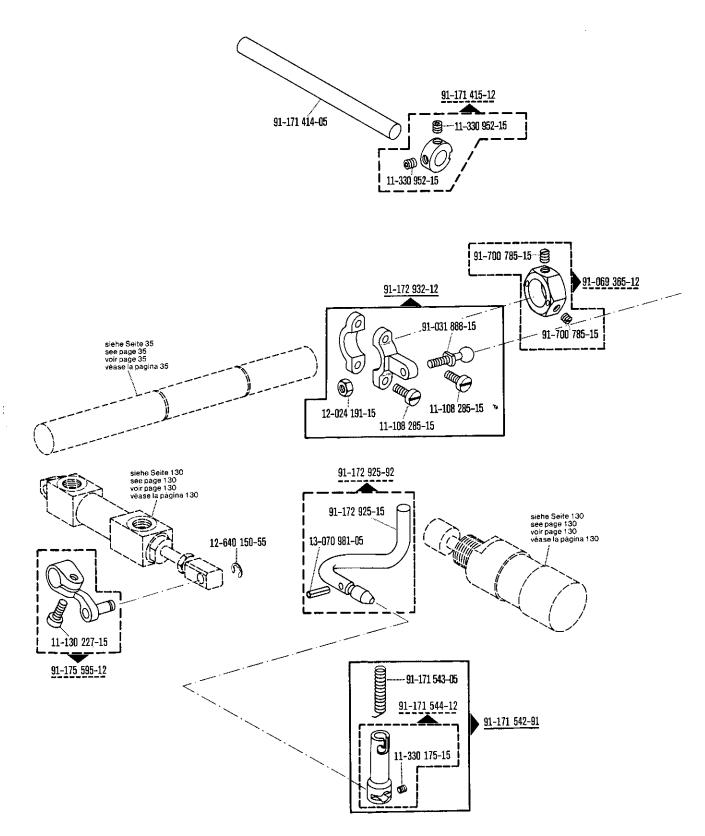

| Register<br>Section<br>Registre<br>Registro |                                                                                                                           | •                                                                                                                                                                                                                  | Seite<br>Page<br>Página |
|---------------------------------------------|---------------------------------------------------------------------------------------------------------------------------|--------------------------------------------------------------------------------------------------------------------------------------------------------------------------------------------------------------------|-------------------------|
| 13                                          | Ergänzungsteile<br>Complementary parts<br>Pièces complémentaires<br>Piezas complementarias                                | Pfaff 5487-814/01-706/19/05-920/11<br>Pfaff 5487-814/01-706/19/11-920/11                                                                                                                                           | 82                      |
| 14                                          | Ergänzungsteile<br>Complementary parts<br>Pièces complémentaires<br>Piezas complementarias                                | Pfaff 5487-814/06-706/61/05<br>Pfaff 5487-814/06-706/94/01                                                                                                                                                         | 84                      |
| 15                                          | Apparate-Antrieb<br>Attachment drive<br>Commande d'appareils<br>Mecanismo para accionamiento                              | -703/01<br>de aparatos                                                                                                                                                                                             | 87                      |
| 16                                          | Kanten-Beschneideinrichtung<br>Edge trimmer<br>Couteau<br>Recortador                                                      | -731/11-6/41<br>-731/12-6/41                                                                                                                                                                                       | 88                      |
| 17                                          | Kanten-Beschneideinrichtung<br>Edge trimmer<br>Couteau<br>Recortador                                                      | -733/01-39/31<br>-733/11-39/31<br>-733/12-39/31                                                                                                                                                                    | 96                      |
| 18                                          | Fadenabschneid-Einrichtung<br>Thread trimmer<br>Coupe-fil<br>Cortahilos                                                   | -900/11                                                                                                                                                                                                            | 106                     |
| 19                                          | Fadenabschneid-Einrichtung<br>Thread trimmar<br>Coupe-fil<br>Cortahilos                                                   | -900/51                                                                                                                                                                                                            | 112                     |
| 20                                          | Fadenabschneid-Einrichtung<br>Thread trimmer<br>Coupe-fil<br>Cortahilos                                                   | -900/71<br>-900/71-910/04*)                                                                                                                                                                                        | 116                     |
| 21                                          | Fadenspannungs-Steuerung<br>Thread tension control<br>Commande de la tension du fil<br>Control de la tension del hilo sup | -906/02<br>perior                                                                                                                                                                                                  | 122                     |
| 22                                          | Presserfuß-Automatik<br>Automatic presser foot lifter<br>Relève-pied automatique<br>Alzaprensatelas                       | -910/01                                                                                                                                                                                                            | 122                     |
| 23                                          | Presserfuß-Automatik<br>Automatic presser foot lifter<br>Relève-pied automatique<br>Alzaprensatelas                       | -910/04                                                                                                                                                                                                            | 124                     |
| 24                                          | Verriegelungs-Einrichtung<br>Backtacking device<br>Dispositif à points d'arrêt<br>Rematador                               | -910/04*)-911/05 -911/15 -911/35 -911/35  Zur Obertransport-Schnellverstellung Top feed quick adjustment Dispositif de réglage instantané de l'entraînement supérieur para Regulación rápida del arrastre superior | 126                     |
| 25                                          | Verriegelungs-Einrichtung<br>Backtacking device<br>Dispositif à points d'arrêt<br>Rematador                               | -911/15<br>-911/35                                                                                                                                                                                                 | 130                     |
| 26                                          | Verriegelungs-Einrichtung<br>Backtacking device<br>Dispositif à points d'arrêt<br>Rematador                               | -911/95                                                                                                                                                                                                            | 135                     |
| 27                                          | Stichverdichtungs-Einrichtung<br>Stitch condensation mechanism<br>Rétrécisseur de points<br>Condensador de puntadas       | -910/04*)-917/05<br>-917/05                                                                                                                                                                                        | 136                     |