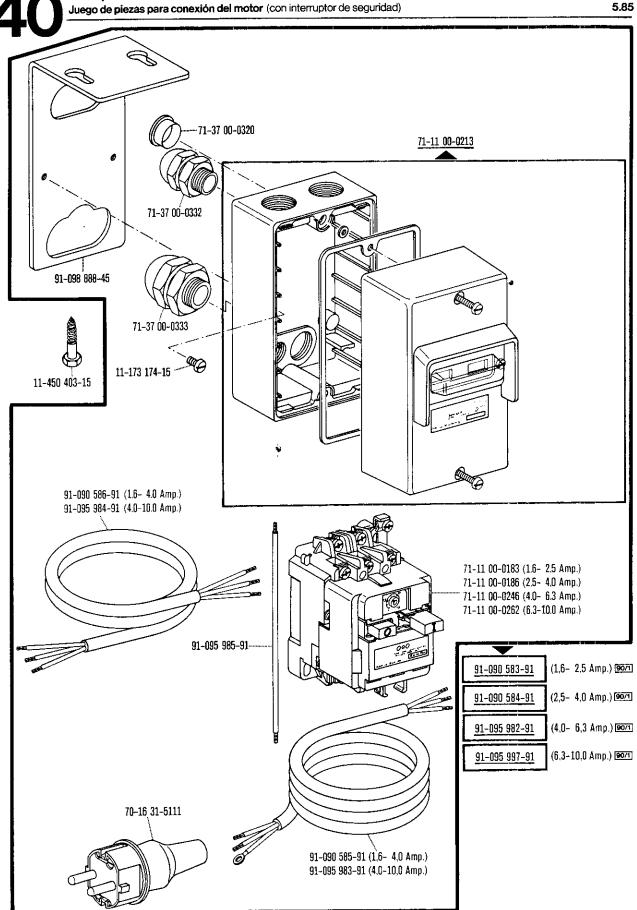

<sup>\*)</sup> Presserfuß-Automatik Automatic presser foot lifter Releve-pied automatique

| Inhaltsübersic                              | ht · Contents · Table des matières · Contenido                                                                              |                                                                                                                                        | 5.83                    |
|---------------------------------------------|-----------------------------------------------------------------------------------------------------------------------------|----------------------------------------------------------------------------------------------------------------------------------------|-------------------------|
| Register<br>Section<br>Registre<br>Registro |                                                                                                                             |                                                                                                                                        | Seite<br>Page<br>Página |
| 36                                          | Rückwärtsnäh-Einrichtung<br>Reverse sewing mechanism<br>Marche arrière<br>Dispositivo para inversion de costura             | zur<br>for Pfaff 5487 H-911/<br>pour<br>para                                                                                           | 176                     |
| 37                                          | Zubehörteile<br>Accessory parts<br>Accessoires<br>Accesorios                                                                |                                                                                                                                        | 178                     |
| 38                                          | Einstellehren<br>Adjustment gauges<br>Calibres<br>Calibres de ajuste                                                        |                                                                                                                                        | 180                     |
| 39                                          | Fadenöler<br>Thread lubricator<br>Graisseur de fil<br>Lubricador del hilo                                                   |                                                                                                                                        | 181                     |
| 40                                          | Motoranschlußsatz<br>Motor connection kit<br>Jeu de pièces à raccorder le moteur<br>Juego de piezas para conexión del motor | (Ausrüstung mit Motorschutzschalter) (equipment with motor overload trip) (avec contacteur-disjoncteur) (con interruptor de seguridad) | 182                     |
| 41                                          | Motoranschlußsatz Motor connection kit Jeu de pièces à raccorder le moteur Juego de piezas para conexión del motor          | (Ausrüstung mit Motordrehschalter)<br>(equipment with motor turn switch)<br>(avec interrupteur rotatif)<br>(con interruptor giratorio) | 184                     |
| 42                                          | Positionsgeber zur Synchronizer for Synchronisateur pour Sincronizador para                                                 |                                                                                                                                        | 185                     |
| 43                                          | Keilriemenscheiben-Tabelle Table of V-belt pulleys Tableau des poulies à gorge en V Tabla de poleas para correas en "V"     |                                                                                                                                        | 186                     |
| 44                                          | Nummernverzeichnis<br>Numerical index<br>Tableau des numéros<br>Indice numérico                                             |                                                                                                                                        | 187                     |
| Anhang<br>Appendix<br>Annexe<br>Anexo       | Unterklassen-Ausstattung<br>Subclass parts<br>Composition des sous-classes<br>Composición de las subclases                  |                                                                                                                                        |                         |
|                                             |                                                                                                                             |                                                                                                                                        |                         |
|                                             |                                                                                                                             |                                                                                                                                        |                         |
|                                             |                                                                                                                             |                                                                                                                                        |                         |
|                                             |                                                                                                                             |                                                                                                                                        |                         |
|                                             |                                                                                                                             |                                                                                                                                        |                         |
| <u> </u>                                    | 1                                                                                                                           | <u></u>                                                                                                                                |                         |