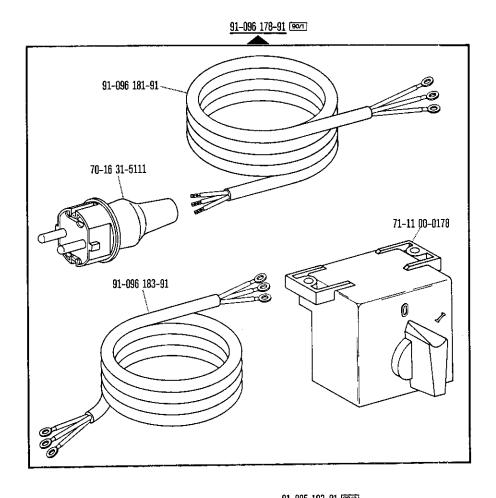

<sup>\*)</sup> Presserfuß-Automatik Automatic presser foot lifter Releve-pied automatique

| Inhaltsübersic                              | ht · Contents · Table des matières · Contenido                                                                              |                                                                                                                                        | 5.83                    |
|---------------------------------------------|-----------------------------------------------------------------------------------------------------------------------------|----------------------------------------------------------------------------------------------------------------------------------------|-------------------------|
| Register<br>Section<br>Registre<br>Registro |                                                                                                                             |                                                                                                                                        | Seite<br>Page<br>Página |
| 36                                          | Rückwärtsnäh-Einrichtung<br>Reverse sewing mechanism<br>Marche arrière<br>Dispositivo para inversion de costura             | zur<br>for Pfaff 5487 H-911/<br>pour<br>para                                                                                           | 176                     |
| 37                                          | Zubehörteile<br>Accessory parts<br>Accessoires<br>Accesorios                                                                |                                                                                                                                        | 178                     |
| 38                                          | Einstellehren<br>Adjustment gauges<br>Calibres<br>Calibres de ajuste                                                        |                                                                                                                                        | 180                     |
| 39                                          | Fadenöler<br>Thread lubricator<br>Graisseur de fil<br>Lubricador del hilo                                                   |                                                                                                                                        | 181                     |
| 40                                          | Motoranschlußsatz<br>Motor connection kit<br>Jeu de pièces à raccorder le moteur<br>Juego de piezas para conexión del motor | (Ausrüstung mit Motorschutzschalter) (equipment with motor overload trip) (avec contacteur-disjoncteur) (con interruptor de seguridad) | 182                     |
| 41                                          | Motoranschlußsatz Motor connection kit Jeu de pièces à raccorder le moteur Juego de piezas para conexión del motor          | (Ausrüstung mit Motordrehschalter)<br>(equipment with motor turn switch)<br>(avec interrupteur rotatif)<br>(con interruptor giratorio) | 184                     |
| 42                                          | Positionsgeber zur Synchronizer for Synchronisateur pour Sincronizador para                                                 |                                                                                                                                        | 185                     |
| 43                                          | Keilriemenscheiben-Tabelle Table of V-belt pulleys Tableau des poulies à gorge en V Tabla de poleas para correas en "V"     |                                                                                                                                        | 186                     |
| 44                                          | Nummernverzeichnis<br>Numerical index<br>Tableau des numéros<br>Indice numérico                                             |                                                                                                                                        | 187                     |
| Anhang<br>Appendix<br>Annexe<br>Anexo       | Unterklassen-Ausstattung<br>Subclass parts<br>Composition des sous-classes<br>Composición de las subclases                  |                                                                                                                                        |                         |
|                                             |                                                                                                                             |                                                                                                                                        |                         |
|                                             |                                                                                                                             |                                                                                                                                        |                         |
|                                             |                                                                                                                             |                                                                                                                                        |                         |
|                                             |                                                                                                                             |                                                                                                                                        |                         |
|                                             |                                                                                                                             |                                                                                                                                        |                         |
| <u> </u>                                    | 1                                                                                                                           | <u></u>                                                                                                                                |                         |