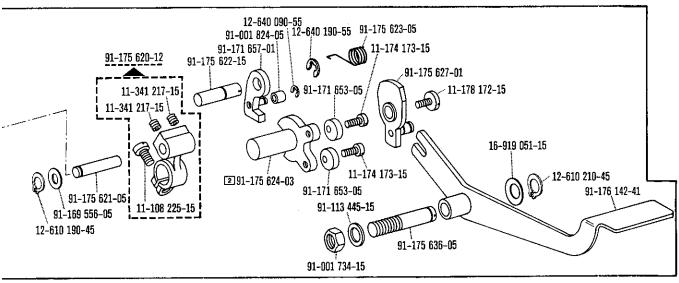

-170 175-12 31 14-012 555-01 12-660 350-45 91-172 059-15 91-170 142-05 14-012 555-01 31 11-330 166-15 @ | | 11-108 096-15 12-305 084-15 91-170 137-45[3] 11-108 096-15 11-108 090-15 91-170 138-15 11-672 002-15 12-660 350-45 11-108 090-15 11-130 233-15 31 14-012 555-01 91-069 709-12 11-317 971-15 🗝 🐠 🥨 **4** 11-317 971-15





91-091 862-91 24 101-2.306-4 (1600) 27/5 24 101-2.306-4 (1650) 27/5 **50** 12-177 142-05 91-090 850-45 24 101-2.306-4 (1250) 27/5 71-37 00-0158 71-37 00-0260 71-37 00-0174 91-090 855-01 11-108 174-15 12-305 224-15 -- **12-500 210-45** 60 11-039 363-15 11-450 510-15 🖾



see explanations on section 0



From the library of: Superior Sewing Machine & Supply LLC



















Attachment unive

Commande d'appareils



91-169 622-91

11-174 176-15



Edge trimmer















-733/11-39/31

-733/12-39/31 90/19

zur pour for para Pfaff 5487

















Recortador









see explanations on section 0 voir légende registre 0



























voir légende registre 0













120

91-170 744-15 5 91-170 744-15 5 91-170 742-12 11-207 064-15 5 91-170 742-12 11-186 976-15 91-172 312-05 91-009 276-05 550/33

22

Presserfuß-Automatik Automatic presser foot lifter Relève-pied automatique Alzaprensatelas

-910/01 30/0 zur pour for para Pfaff 5487-900/11

5.85





## Schnurscheiben-Tabelle · Table of Pulleys

## Tableau des poulies à gorge · Tabla de poleas acanaladas

| Teilenummer<br>Part number<br>Numéros des pièces<br>№ de las piezas | Motordrehzahl U/min.<br>Motor speed (r.p.m.)<br>Régime moteur trs/mn<br>Regimen del motor<br>en r.p.m. |