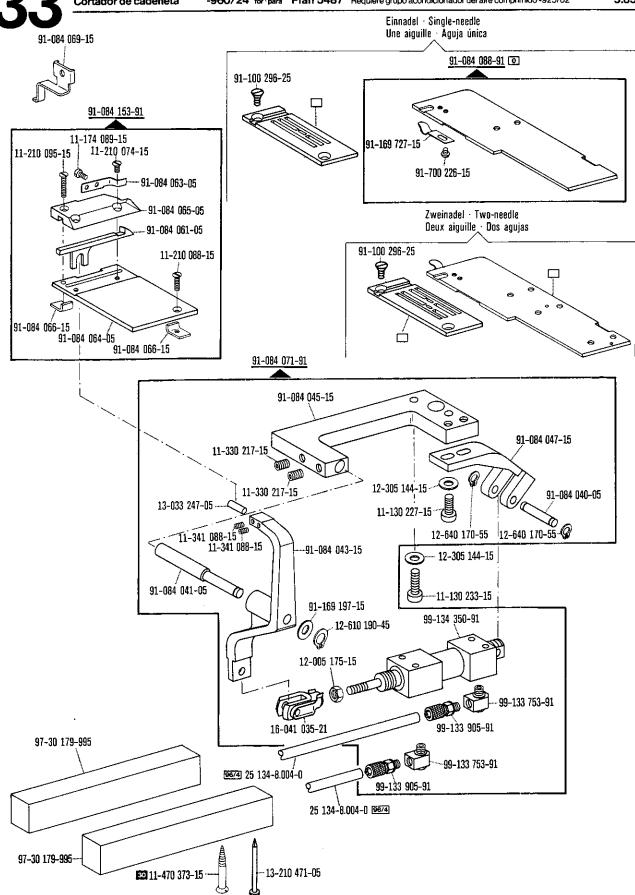

| innansubersici                              | it · Contents · Table des matieres · C                                                                              | ontenido                                 |                                                           |                                          |                                                                                                                                                                             | 5.6                      |
|---------------------------------------------|---------------------------------------------------------------------------------------------------------------------|------------------------------------------|-----------------------------------------------------------|------------------------------------------|-----------------------------------------------------------------------------------------------------------------------------------------------------------------------------|--------------------------|
| Register<br>Section<br>Registre<br>Registro |                                                                                                                     |                                          |                                                           |                                          |                                                                                                                                                                             | Seite<br>Page<br>Página  |
| 28                                          | Stichverdichtungs-Einrichtung<br>Stitch condensation mechanism<br>Rétrécisseur de points<br>Condensador de puntadas | -910/04*                                 | -917/05<br>-917/15<br>-917/35                             | zur<br>for<br>pour<br>para               | Obertransport-Schnellverstellung<br>Top feed quick adjustment<br>Dispositif de réglage instantané<br>de l'entraînement supérieur<br>Regulación rápida del arrastre superior | 142                      |
| 29                                          | Stichverdichtungs-Einrichtung<br>Stitch condensation mechanism<br>Rétrécisseur de points<br>Condensador de puntadas | -917/15<br>-917/35                       |                                                           |                                          |                                                                                                                                                                             | 146                      |
| 30                                          | Wartungseinheit Air filter/lubricator Conditionneur d'air comprimé Grupo acondicionador del aire cor                | -925/01                                  |                                                           |                                          |                                                                                                                                                                             | 151                      |
| 31                                          | Wartungseinheit Air filter/lubricator Conditionneur d'air comprimé Grupo acondicionador del aire cor                | -925/02                                  |                                                           | <u> </u>                                 |                                                                                                                                                                             | 152                      |
| 32                                          | Wartungseinheit Air filter/lubricator Conditionneur d'air comprimé Grupo acondicionador del aire cor                | -925/03                                  |                                                           |                                          |                                                                                                                                                                             | 153                      |
| 33                                          | Kettentrenn-Einrichtung<br>Chain cutter<br>Coupe-chaînette<br>Cortador de cadeneta                                  | -960/20<br>-960/21<br>-960/22<br>-960/24 |                                                           | •                                        |                                                                                                                                                                             | 154                      |
| 34                                          | Bandtrenn-Einrichtung<br>Tape cutter<br>Coupe-ruban<br>Cortador de cintas                                           | -960/61<br>-960/62<br>-960/64            |                                                           |                                          |                                                                                                                                                                             | 164                      |
| •                                           | Fotozellensteuerung<br>für Verriegelung<br>Photocell control<br>for backtacking                                     | -971/01 <-971/02 <                       | Fotocé<br>-910/0<br>-911/1<br>-925/0<br>Fotozel<br>Photoc | ell<br>phote<br>ula<br>4<br>5<br>2<br>le | o-électrique  o-électrique                                                                                                                                                  | 174<br>124<br>130<br>152 |
| 25                                          | Commande par cellule<br>photo-electrique pour<br>points d'arrêt<br>Mando por fotocélula<br>para rematado            | -971/22 -971/23                          | -911/3<br>-925/0<br>Fotozel                               | 4<br>5<br>2<br>le                        | o-électrique                                                                                                                                                                | 124<br>130<br>152        |
| 35                                          |                                                                                                                     | -971/24 <sup>^</sup>                     | Fotoce                                                    | lula                                     | o-electrique                                                                                                                                                                | 135                      |
|                                             | Fotozellensteuerung<br>für Stichverdichtung<br>Photocell control<br>for condensed stitching                         | -971/41 <                                | Fotocél<br>-910/0<br>-917/1                               | ell<br>photoula<br>4<br>5                | o-électrique                                                                                                                                                                | 174<br>124<br>146<br>152 |
|                                             | Commande par cellule photo-électrique pour points rétrécis                                                          | -971/61 <                                | Fotozel                                                   | ie<br>ell<br>phote                       | o-électrique                                                                                                                                                                | 174                      |
|                                             | Mando por fotocélula<br>para condensación de la<br>puntada                                                          | -9/1/01 \                                | -910/0<br>-917/3                                          | 4<br>5                                   |                                                                                                                                                                             | 124<br>146<br>152        |