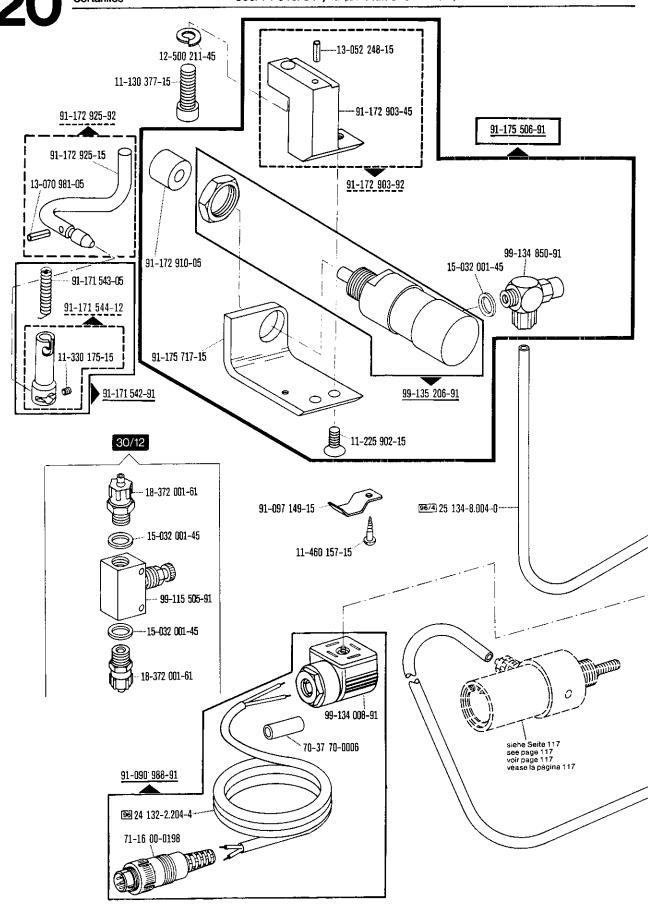

| Register<br>Section<br>Registre<br>Registro |                                                                                                                           | •                                                                                                                                                                                                                  | Seite<br>Page<br>Página |
|---------------------------------------------|---------------------------------------------------------------------------------------------------------------------------|--------------------------------------------------------------------------------------------------------------------------------------------------------------------------------------------------------------------|-------------------------|
| 13                                          | Ergänzungsteile<br>Complementary parts<br>Pièces complémentaires<br>Piezas complementarias                                | Pfaff 5487-814/01-706/19/05-920/11<br>Pfaff 5487-814/01-706/19/11-920/11                                                                                                                                           | 82                      |
| 14                                          | Ergänzungsteile<br>Complementary parts<br>Pièces complémentaires<br>Piezas complementarias                                | Pfaff 5487-814/06-706/61/05<br>Pfaff 5487-814/06-706/94/01                                                                                                                                                         | 84                      |
| 15                                          | Apparate-Antrieb<br>Attachment drive<br>Commande d'appareils<br>Mecanismo para accionamiento                              | -703/01<br>de aparatos                                                                                                                                                                                             | 87                      |
| 16                                          | Kanten-Beschneideinrichtung<br>Edge trimmer<br>Couteau<br>Recortador                                                      | -731/11-6/41<br>-731/12-6/41                                                                                                                                                                                       | 88                      |
| 17                                          | Kanten-Beschneideinrichtung<br>Edge trimmer<br>Couteau<br>Recortador                                                      | -733/01-39/31<br>-733/11-39/31<br>-733/12-39/31                                                                                                                                                                    | 96                      |
| 18                                          | Fadenabschneid-Einrichtung<br>Thread trimmer<br>Coupe-fil<br>Cortahilos                                                   | -900/11                                                                                                                                                                                                            | 106                     |
| 19                                          | Fadenabschneid-Einrichtung<br>Thread trimmar<br>Coupe-fil<br>Cortahilos                                                   | -900/51                                                                                                                                                                                                            | 112                     |
| 20                                          | Fadenabschneid-Einrichtung<br>Thread trimmer<br>Coupe-fil<br>Cortahilos                                                   | -900/71<br>-900/71-910/04*)                                                                                                                                                                                        | 116                     |
| 21                                          | Fadenspannungs-Steuerung<br>Thread tension control<br>Commande de la tension du fil<br>Control de la tension del hilo sup | -906/02<br>perior                                                                                                                                                                                                  | 122                     |
| 22                                          | Presserfuß-Automatik<br>Automatic presser foot lifter<br>Relève-pied automatique<br>Alzaprensatelas                       | -910/01                                                                                                                                                                                                            | 122                     |
| 23                                          | Presserfuß-Automatik<br>Automatic presser foot lifter<br>Relève-pied automatique<br>Alzaprensatelas                       | -910/04                                                                                                                                                                                                            | 124                     |
| 24                                          | Verriegelungs-Einrichtung<br>Backtacking device<br>Dispositif à points d'arrêt<br>Rematador                               | -910/04*)-911/05 -911/15 -911/35 -911/35  Zur Obertransport-Schnellverstellung Top feed quick adjustment Dispositif de réglage instantané de l'entraînement supérieur para Regulación rápida del arrastre superior | 126                     |
| 25                                          | Verriegelungs-Einrichtung<br>Backtacking device<br>Dispositif à points d'arrêt<br>Rematador                               | -911/15<br>-911/35                                                                                                                                                                                                 | 130                     |
| 26                                          | Verriegelungs-Einrichtung<br>Backtacking device<br>Dispositif à points d'arrêt<br>Rematador                               | -911/95                                                                                                                                                                                                            | 135                     |
| 27                                          | Stichverdichtungs-Einrichtung<br>Stitch condensation mechanism<br>Rétrécisseur de points<br>Condensador de puntadas       | -910/04*)-917/05<br>-917/05                                                                                                                                                                                        | 136                     |