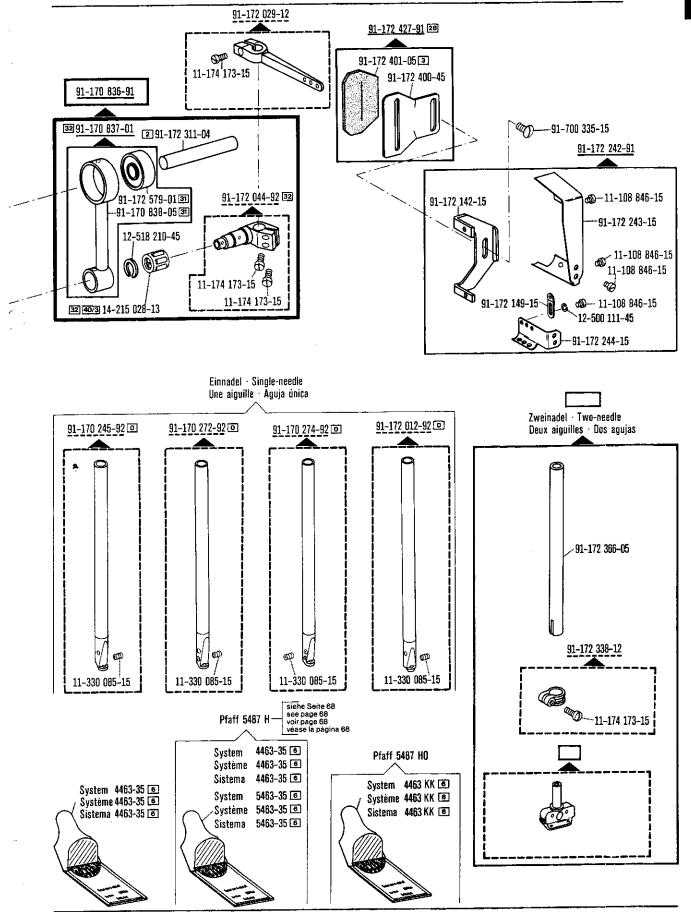

|                                       | 72,170                      |
| Befestigungsschraube zum Fadenzieher                           | 11-108 171-15      |                                       | 72, 176                     |
| Fastening screw for thread puller                              | 11-108 174-15      |                                       | 31, 55, 73, 88              |
| Vis de fixation du tire-fil                                    | 11-108 177-15      |                                       | 86                          |
| Tornillo para fijación de la palanca tirahilos                 |                    | <u> </u>                              |                             |

<sup>\*</sup> Verschleißteile · Wearing parts · Pièces d'usure · Piezas de desgaste

1









Pfaff 5487-814/01-706/81; -706/83 5.85 91-020 490-15 91-165 609-05 91-165 608-01 <del>-----</del>12-640 150-55 91-171 283-91 11-225 232-15 11-108 225-15 91-171 949-05 91-171 948-92 --12-640 150-55 91-171 050-05 91-171 410-01 12-640 150-55----91-172 958-91 91-069 079-92 91-172 961-05 11-317 950-15 91-172 959-91 91-167 719-01 11-108 228-15 **4**--- 12-640 150-55 siehe Seite 21 see page 21 voir page 21 véase la página 21 siehe Seite 28 see page 28 voir page 28 véase la página 28 11-108 174-25





Zweinadel · Two-needle

















3

























see explanations on section 0 voir légende registre 0

11-174 173-15

0

91-168 351-05

11-174 170-15

5.85













91-169 137-05











30 91-172 023-05 11-210 216-15 71-37 00-0134 91-172 060-11 `11-108 171**-1**5 11-