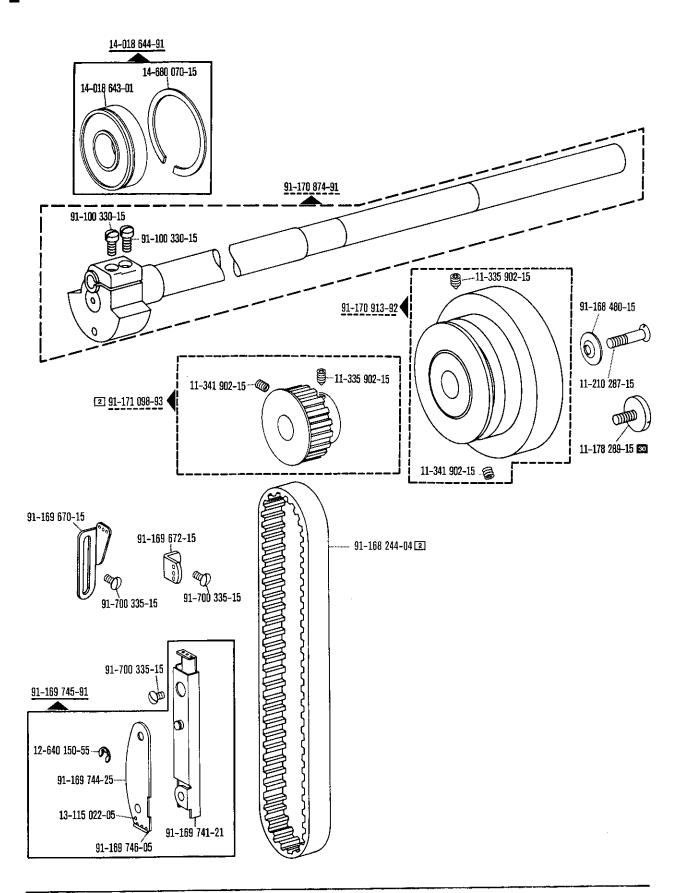

280-1-120 243

| 00-000 000-00 | Hauptgruppenteil, bestehend aus: Gruppenteilen oder<br>Gruppenteilen und Einzelteilen oder<br>Gruppenteilen, Einzelteilen und Einzelteilen mit Ergänzung.<br>(Siehe Einrahmungen auf den Bildseiten.) |
|---------------|-------------------------------------------------------------------------------------------------------------------------------------------------------------------------------------------------------|
| 00-000 000-00 | Gruppenteil, bestehend aus: Einzelteilen oder<br>Einzelteilen und Einzelteilen mit Ergänzung.<br>(Siehe Einrahmungen auf den Bildseiten.)                                                             |
| 00-000 000-00 | Einzelteil mit Ergänzung (siehe Einrahmungen auf den Bildseiten)<br>z.B. Stellring mit Schrauben, Nadelstange mit Befestigungsschraube zur Nadel, usw.                                                |
| 00-000 000-00 | Einzelteil                                                                                                                                                                                            |
| 4,5           | Stichlänge 4,5 mm                                                                                                                                                                                     |
| N             | Stichlänge 6,0 mm                                                                                                                                                                                     |
|               | Unterklassenabhängig, Teilenummer siehe Unterklassen-Ausstattung.                                                                                                                                     |
| 0             | Unterklassenzugehörigkeit siehe Unterklassen-Ausstattung.                                                                                                                                             |
| 2             | Markierung (Punkte, Striche oder Zahl) bei Bestellung angeben.                                                                                                                                        |
| 3             | Geklebt                                                                                                                                                                                               |
| 3/1           | Gesichert mit Loctite                                                                                                                                                                                 |
| 3/11          | Mit Dichtungsmasse, epple 22, bestreichen.                                                                                                                                                            |
| 4             | Ausführungsart bei Bestellung angeben.                                                                                                                                                                |
| 5             | Nähmuster einsenden                                                                                                                                                                                   |
| 6             | Nadeldicke und Spitzenform bei Bestellung angeben.                                                                                                                                                    |
| 7/14          | Für Messer rechts der Nadel                                                                                                                                                                           |
| 7/15          | Für Messer mitte der Nadel                                                                                                                                                                            |
| 7/16          | Für Messer links der Nadel                                                                                                                                                                            |
| 7/23          | Untermesser mit Hartmetallschneide.                                                                                                                                                                   |
| 8/2           | Schneidlänge bei Bestellung angeben.                                                                                                                                                                  |
| 9             | Schneidabstand                                                                                                                                                                                        |
| 9/2           | Schneidabstand bei Bestellung angeben.                                                                                                                                                                |
| 10            | Nadelabstand                                                                                                                                                                                          |
| 10/2          | Nadelabstand bei Bestellung angeben.                                                                                                                                                                  |
| 12/2          | Absteppbreite bei Bestellung angeben.                                                                                                                                                                 |
| 15/1          | Bandbreite bei Bestellung angeben.                                                                                                                                                                    |
| 15/2          | Banddicke                                                                                                                                                                                             |
| 22            | Zubehör                                                                                                                                                                                               |
| 26/10         | Zur Stichlängenbegrenzung                                                                                                                                                                             |
| 27/1          | Eingeklammerte Zahl = Außendurchmesser in mm.                                                                                                                                                         |
| 27/2          | Eingeklammerte Zahl = Stärke in mm.                                                                                                                                                                   |
| 27/5          | Eingeklammerte Zahl = Länge in mm.                                                                                                                                                                    |
| 27/17         | Eingeklammerte Zahl = Dicke in mm.                                                                                                                                                                    |
| 28            | Sonderausführung                                                                                                                                                                                      |
| 28/5          | Sonderbestellung                                                                                                                                                                                      |
| 28/9          | Sonderausführung, Vorspannung für Gummifäden.                                                                                                                                                         |
| 30            | Frühere Ausführung, im Ersatzfall wieder bestellen.                                                                                                                                                   |
| 30/0          | Nicht mehr im Programm.                                                                                                                                                                               |
| 30/1          | Frühere Ausführung, zur Reparatur einsenden.                                                                                                                                                          |
| 30/3          | Frühere Ausführung, ersetzt durch neue Ausführung Nr. 91-171 283-91 und 91-172 958-91.                                                                                                                |
| 30/4          | Frühere Ausführung, ersetzt durch Nr. 91-171 904-91                                                                                                                                                   |