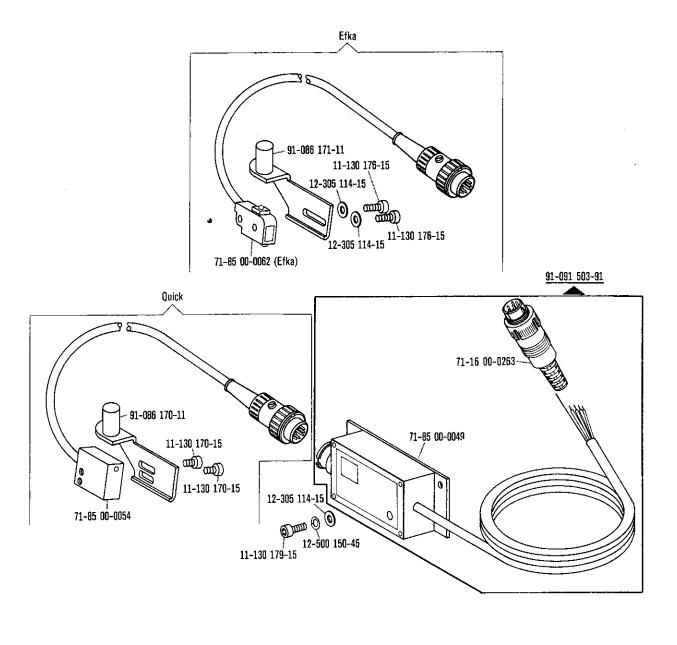

138









142

see explanations on section 0

voir légende registre 0

























91-171 462-90 30/13







All litter/rupricator

Conditionneur d'air comprimé











99-134 008-91





160

00-000 000-00 00-000 000-00 00-000 000-00 siehe Ertäuterungen Register O see explanations on section O voir lègende registre 0

-960/24 for para Pfaff 5487



8.87



91-082 356-45 (-814/01-706/..-733/..-39/31)





91-082 304-91 (-814/01-706/..-733/...-39/31) 91-082 306-25 91-169 727-19 91-700 226-15 ---91-700 226-15









169

91-099 811-05

**2**---11-108 174-15

--71**-3**7 00-0133







71-55 00-0139

12-024 151-25

172

siehe Erläuterungen Register 0 see explanations on section 0 voir lägende registra 0

71-13 00-0377

71-13 00-0375

71-25 00-0267

71-13 00-0380















bei Obertransport-Schnellverstellung in case of top feed quick adjustment en liaison avec Dispositif de réglage instantané de l'entraînement supérieur en combinación con la Regulación rapida del arrastre superior



Einstellehren Adjustment gauges Calibres

zur · pour for · para Pfaff 5487

Calibres
Calibres de ajuste

5.85



13-030 341-05 für Nadelstangenposition for needle bar position pour positionnement de la barre à aiguille para posicionado de la barra de aguja





180

siehe Erläuterungen Register 0 see explanations on section 0 voir légende registre 0













Keilriemenscheiben-Tabeile Table of V-belt pulleys Tableau des poulies à gorge en V Tabla de poleas para correas en "V"

| Nähgeschwindigkeit max. Stiche/min<br>Maximum sewing speed in s.p.m.<br>Nombre de