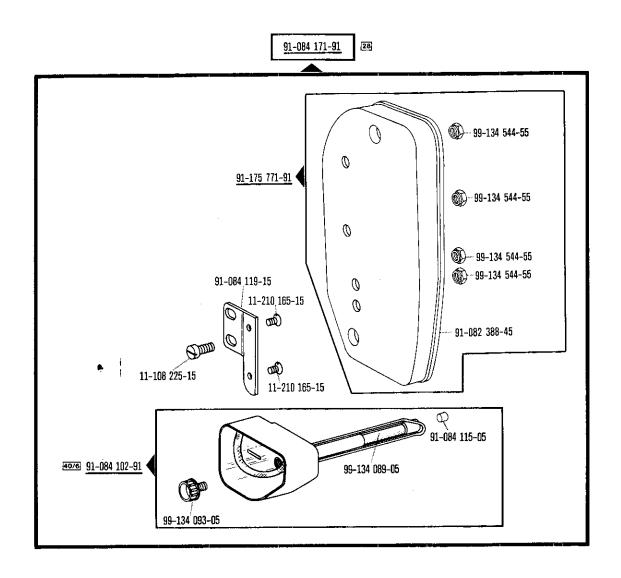

280-1-120 243

| 00-000 000-00 | Hauptgruppenteil, bestehend aus: Gruppenteilen oder<br>Gruppenteilen und Einzelteilen oder<br>Gruppenteilen, Einzelteilen und Einzelteilen mit Ergänzung.<br>(Siehe Einrahmungen auf den Bildseiten.) |
|---------------|-------------------------------------------------------------------------------------------------------------------------------------------------------------------------------------------------------|
| 00-000 000-00 | Gruppenteil, bestehend aus: Einzelteilen oder<br>Einzelteilen und Einzelteilen mit Ergänzung.<br>(Siehe Einrahmungen auf den Bildseiten.)                                                             |
| 00-000 000-00 | Einzelteil mit Ergänzung (siehe Einrahmungen auf den Bildseiten)<br>z.B. Stellring mit Schrauben, Nadelstange mit Befestigungsschraube zur Nadel, usw.                                                |
| 00-000 000-00 | Einzelteil                                                                                                                                                                                            |
| 4,5           | Stichlänge 4,5 mm                                                                                                                                                                                     |
| N             | Stichlänge 6,0 mm                                                                                                                                                                                     |
|               | Unterklassenabhängig, Teilenummer siehe Unterklassen-Ausstattung.                                                                                                                                     |
| 0             | Unterklassenzugehörigkeit siehe Unterklassen-Ausstattung.                                                                                                                                             |
| 2             | Markierung (Punkte, Striche oder Zahl) bei Bestellung angeben.                                                                                                                                        |
| 3             | Geklebt                                                                                                                                                                                               |
| 3/1           | Gesichert mit Loctite                                                                                                                                                                                 |
| 3/11          | Mit Dichtungsmasse, epple 22, bestreichen.                                                                                                                                                            |
| 4             | Ausführungsart bei Bestellung angeben.                                                                                                                                                                |
| 5             | Nähmuster einsenden                                                                                                                                                                                   |
| 6             | Nadeldicke und Spitzenform bei Bestellung angeben.                                                                                                                                                    |
| 7/14          | Für Messer rechts der Nadel                                                                                                                                                                           |
| 7/15          | Für Messer mitte der Nadel                                                                                                                                                                            |
| 7/16          | Für Messer links der Nadel                                                                                                                                                                            |
| 7/23          | Untermesser mit Hartmetallschneide.                                                                                                                                                                   |
| 8/2           | Schneidlänge bei Bestellung angeben.                                                                                                                                                                  |
| 9             | Schneidabstand                                                                                                                                                                                        |
| 9/2           | Schneidabstand bei Bestellung angeben.                                                                                                                                                                |
| 10            | Nadelabstand                                                                                                                                                                                          |
| 10/2          | Nadelabstand bei Bestellung angeben.                                                                                                                                                                  |
| 12/2          | Absteppbreite bei Bestellung angeben.                                                                                                                                                                 |
| 15/1          | Bandbreite bei Bestellung angeben.                                                                                                                                                                    |
| 15/2          | Banddicke                                                                                                                                                                                             |
| 22            | Zubehör                                                                                                                                                                                               |
| 26/10         | Zur Stichlängenbegrenzung                                                                                                                                                                             |
| 27/1          | Eingeklammerte Zahl = Außendurchmesser in mm.                                                                                                                                                         |
| 27/2          | Eingeklammerte Zahl = Stärke in mm.                                                                                                                                                                   |
| 27/5          | Eingeklammerte Zahl = Länge in mm.                                                                                                                                                                    |
| 27/17         | Eingeklammerte Zahl = Dicke in mm.                                                                                                                                                                    |
| 28            | Sonderausführung                                                                                                                                                                                      |
| 28/5          | Sonderbestellung                                                                                                                                                                                      |
| 28/9          | Sonderausführung, Vorspannung für Gummifäden.                                                                                                                                                         |
| 30            | Frühere Ausführung, im Ersatzfall wieder bestellen.                                                                                                                                                   |
| 30/0          | Nicht mehr im Programm.                                                                                                                                                                               |
| 30/1          | Frühere Ausführung, zur Reparatur einsenden.                                                                                                                                                          |
| 30/3          | Frühere Ausführung, ersetzt durch neue Ausführung Nr. 91-171 283-91 und 91-172 958-91.                                                                                                                |
| 30/4          | Frühere Ausführung, ersetzt durch Nr. 91-171 904-91                                                                                                                                                   |

Schlauch mit 6 mm Innendurchmesser, bei Bestellung Länge angeben.

Schlauch mit 2,5 mm Innendurchmesser, bei Bestellung Länge angeben.

Länge x Breite angeben.

| 00-000 000-00 | Assembly, consisting of: sub-assemblies or sub-assemblies and component parts or sub-assemblies, component parts and component plus complementary parts. (See the framed-in sections on the illustration pages.) |
|---------------|------------------------------------------------------------------------------------------------------------------------------------------------------------------------------------------------------------------|
| 00-000 000-00 | Sub-assembly, consisting of: component parts or component parts and component plus complementary parts.  (See the framed-in sections on the illustration pages.)                                                 |
| 00-000 000-00 | Component part with complementary parts (see the framed-in sections on the illustration pages), e.g. collar with screws, needle bar with needle set screw, etc.                                                  |
| 00-000 000-00 | Component part                                                                                                                                                                                                   |
| 4,5           | Stitch length 4.5 mm                                                                                                                                                                                             |
| N             | Stitch length 6.0 mm                                                                                                                                                                                             |
|               | Subclass-dependent, for part number see subclass parts listing.                                                                                                                                                  |
| <b>a</b>      | For subclass see subclass parts listing.                                                                                                                                                                         |
| 2             | Marking (dots, strokes or numbers) to be stated on order.                                                                                                                                                        |
| 3             | Part cemented                                                                                                                                                                                                    |
| 3/1           | Secured with Loctite                                                                                                                                                                                             |
| 3/11          | Apply sealing compound, epple 22                                                                                                                                                                                 |
| 4             | Model to be stated on order.                                                                                                                                                                                     |
| 5             | Submit sewing sample.                                                                                                                                                                                            |
| 6             | Needle size and style of point to be stated on order.                                                                                                                                                            |
| 7/14          | For knife set to the right of the needle.                                                                                                                                                                        |
| 7/15          | For knife set opposite the needle.                                                                                                                                                                               |
| 7/16          | For knife set to the left of the needle.                                                                                                                                                                         |
| 7/23          | Lower knife with carbide cutting edge.                                                                                                                                                                           |
| 8/2           | Cutting length to be stated on order.                                                                                                                                                                            |
| 9             | Trimming margin                                                                                                                                                                                                  |
| 9/2           | Trimming margin to be stated on order.                                                                                                                                                                           |
| 10            | Needle gauge                                                                                                                                                                                                     |
| 10/2          | Needle gauge, to be stated on order.                                                                                                                                                                             |
| 12/2          | Stitching margin to be stated on order.                                                                                                                                                                          |
| 15/1          | Tape width to be stated on order.                                                                                                                                                                                |
| 15/2          | Tape thickness                                                                                                                                                                                                   |
| 22            | Accessories.                                                                                                                                                                                                     |
| 26/10         | For stitch length limitation.                                                                                                                                                                                    |
| 27/1          | Number in parentheses = outside diameter in mm.                                                                                                                                                                  |
| 27/2          | Number in parentheses = thickness in mm.                                                                                                                                                                         |
| 27/5          | Number in parentheses = length in mm.                                                                                                                                                                            |
| 27/17         | Number in parentheses = thickness in mm.                                                                                                                                                                         |
| 28            | Special version                                                                                                                                                                                                  |
| 28/5          | Special order                                                                                                                                                                                                    |
| 28/9          | Special version, rubber thread tension.                                                                                                                                                                          |
| 30            | Earlier version, to be re-ordered for replacement purposes.                                                                                                                                                      |
| 30/0          | No longer produced.                                                                                                                                                                                              |
| 30/1          | Earlier version, return for repair.                                                                                                                                                                              |
| 30/3          | Earlier version, replaced by new version No. 91-171 283-91 and No. 91-172 958-91.                                                                                                                                |
| 30/4          | Earlier version, replaced by No. 91-171 904-91                                                                                                                                                                   |